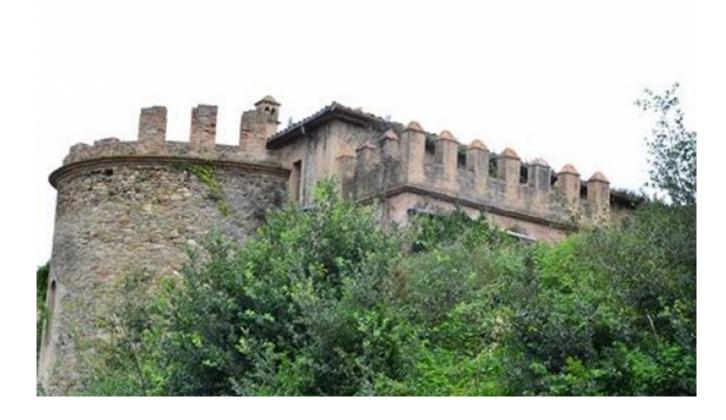

## El Pla de l'Estany, El Pla de l'Estany

Masia documented and cataloged from year 1490. Considered a historic well, located in Pla de l'Estany, Girona. It has the main house and a small house for workers. The main house has three floors. The ground floor and 1st floor have an area of 486m2 each and the 2nd floor has 150m2. In totalapproximately 1,000m2 constructed and 2,000m2 of land. It has two defensive towers, one circular and one rectangular. Doors with large stone frames, stone staircase of 2 meters wide. In the main entrance there are large windows with Gothic elements. Walls of high quality gray stone. Walled courtyards. Water well within one of the towers. Has been emptied inside for safety. Very sunny, surrounded by nature, with good communication to Barcelona and Girona and half an hour from the beach.