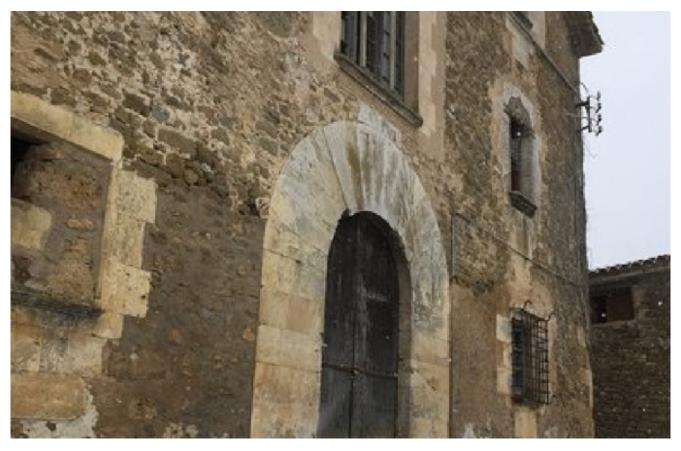

## El Pla de l'Estany, El Pla de l'Estany

Masia documented and cataloged from year 1490. Considered a historic well, located in Pla de l'Estany, Girona. It has the main house and a small house for workers. The main house has three floors. The ground floor and 1st floor have an area of 486m2 each and the 2nd floor has 150m2. In totalapproximately 1,000m2 constructed and 2,000m2 of land. It has two defensive towers, one circular and one rectangular. Doors with large stone frames, stone staircase of 2 meters wide. In the main entrance there are large windows with Gothic elements. Walls of high quality gray stone. Walled courtyards. Water well within one of the towers. Has been emptied inside for safety. Very sunny, surrounded by nature, with good communication to Barcelona and Girona and half an hour from the beach.