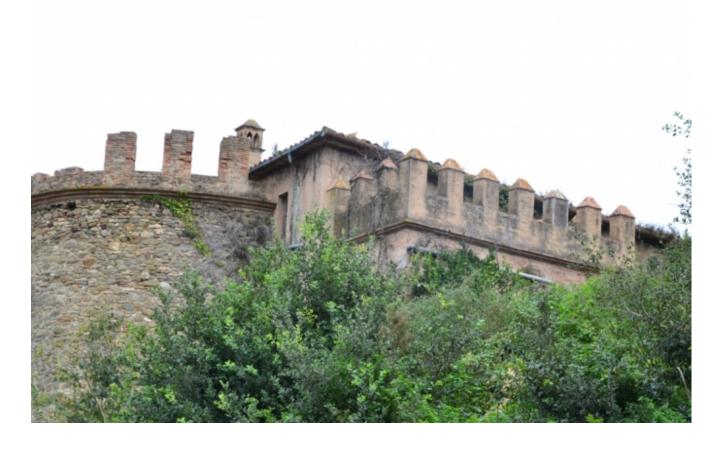

## El Pla de l'Estany, El Pla de l'Estany

Masia documented and cataloged from year 1490. Considered a historic well, located in Pla de l'Estany, Girona. It has the main house and a small house for workers. The main house has three floors. The ground floor and 1st floor have an area of 486m2 each and the 2nd floor has 150m2. In totalapproximately 1,000m2 constructed and 2,000m2 of land. It has two defensive towers, one circular and one rectangular. Doors with large stone frames, stone staircase of 2 meters wide. In the main entrance there are large windows with Gothic elements. Walls of high quality gray stone. Walled courtyards. Water well within one of the towers. Has been emptied inside for safety. Very sunny, surrounded by nature, with good communication to Barcelona and Girona and half an hour from the beach.