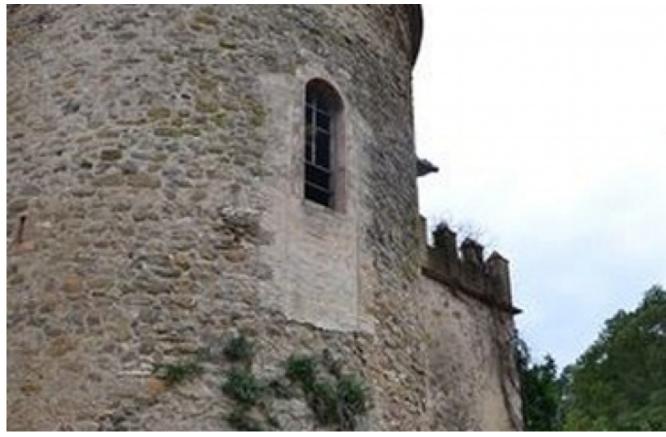

## El Pla de l'Estany, El Pla de l'Estany

Masia documented and cataloged from year 1490. Considered a historic well, located in Pla de l'Estany, Girona. It has the main house and a small house for workers. The main house has three floors. The ground floor and 1st floor have an area of 486m2 each and the 2nd floor has 150m2. In totalapproximately 1,000m2 constructed and 2,000m2 of land. It has two defensive towers, one circular and one rectangular. Doors with large stone frames, stone staircase of 2 meters wide. In the main entrance there are large windows with Gothic elements. Walls of high quality gray stone. Walled courtyards. Water well within one of the towers. Has been emptied inside for safety. Very sunny, surrounded by nature, with good communication to Barcelona and Girona and half an hour from the beach.