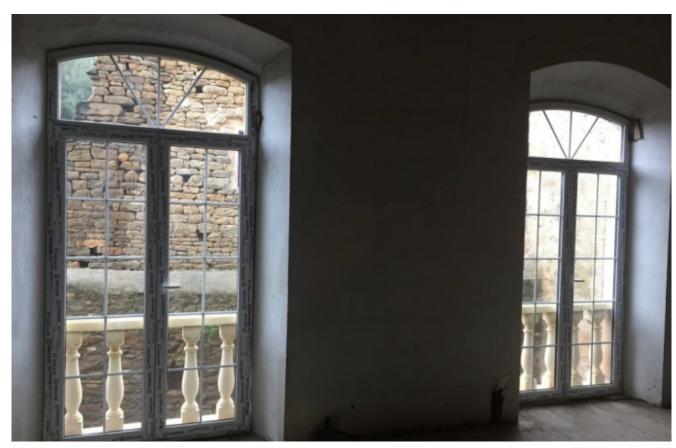

## El Pla de l'Estany, El Pla de l'Estany

Masia documented and cataloged from year 1490. Considered a historic well, located in Pla de l'Estany, Girona. It has the main house and a small house for workers. The main house has three floors. The ground floor and 1st floor have an area of 486m2 each and the 2nd floor has 150m2. In totalapproximately 1,000m2 constructed and 2,000m2 of land. It has two defensive towers, one circular and one rectangular. Doors with large stone frames, stone staircase of 2 meters wide. In the main entrance there are large windows with Gothic elements. Walls of high quality gray stone. Walled courtyards. Water well within one of the towers. Has been emptied inside for safety. Very sunny, surrounded by nature, with good communication to Barcelona and Girona and half an hour from the beach.