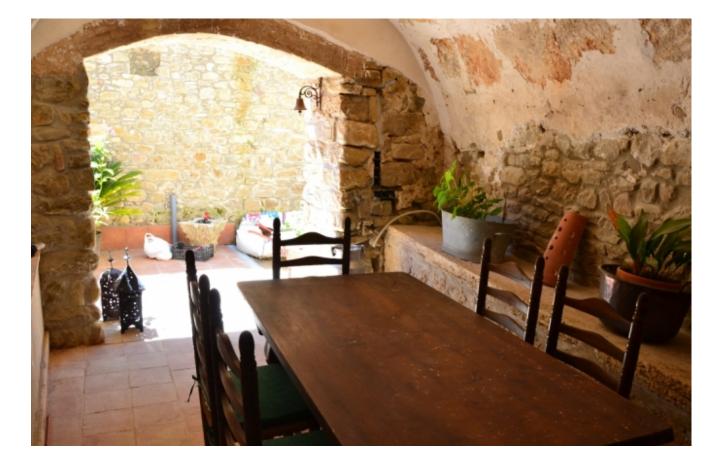

## El Pla de l'Estany, El Pla de l'Estany

Masia documented and cataloged from year 1490. Considered a historic well, located in Pla de l'Estany, Girona. It has the main house and a small house for workers. The main house has three floors. The ground floor and 1st floor have an area of 486m2 each and the 2nd floor has 150m2. In totalapproximately 1,000m2 constructed and 2,000m2 of land. It has two defensive towers, one circular and one rectangular. Doors with large stone frames, stone staircase of 2 meters wide. In the main entrance there are large windows with Gothic elements. Walls of high quality gray stone. Walled courtyards. Water well within one of the towers. Has been emptied inside for safety. Very sunny, surrounded by nature, with good communication to Barcelona and Girona and half an hour from the beach.