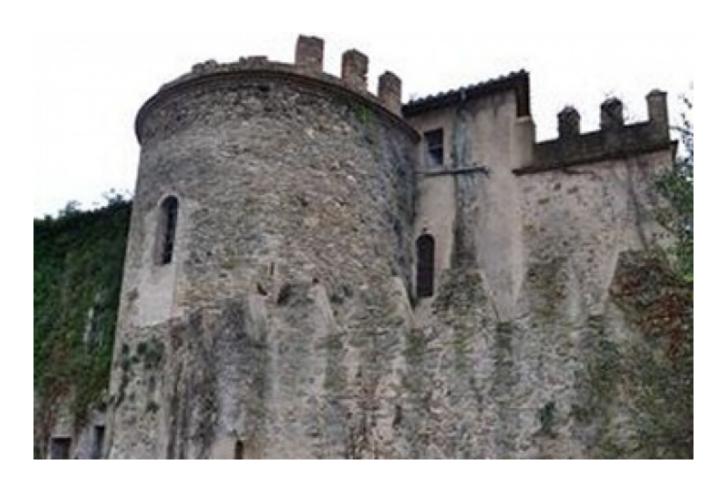

## El Pla de l'Estany, El Pla de l'Estany

Masia documented and cataloged from year 1490. Considered a historic well, located in Pla de l'Estany, Girona. It has the main house and a small house for workers. The main house has three floors. The ground floor and 1st floor have an area of 486m2 each and the 2nd floor has 150m2. In totalapproximately 1,000m2 constructed and 2,000m2 of land. It has two defensive towers, one circular and one rectangular. Doors with large stone frames, stone staircase of 2 meters wide. In the main entrance there are large windows with Gothic elements. Walls of high quality gray stone. Walled courtyards. Water well within one of the towers. Has been emptied inside for safety. Very sunny, surrounded by nature, with good communication to Barcelona and Girona and half an hour from the beach.