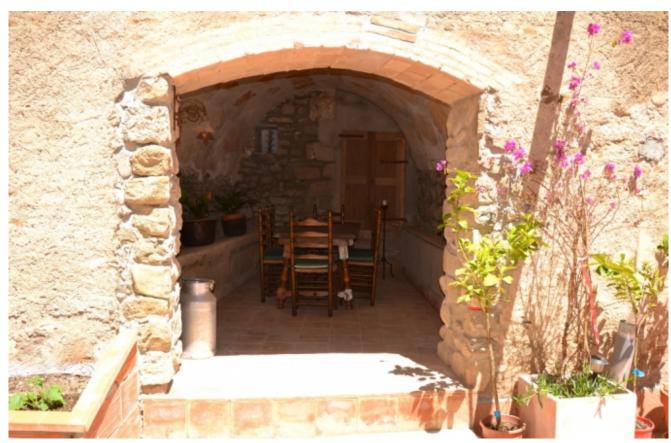

## El Pla de l'Estany, El Pla de l'Estany

Masia documented and cataloged from year 1490. Considered a historic well, located in Pla de l'Estany, Girona. It has the main house and a small house for workers. The main house has three floors. The ground floor and 1st floor have an area of 486m2 each and the 2nd floor has 150m2. In totalapproximately 1,000m2 constructed and 2,000m2 of land. It has two defensive towers, one circular and one rectangular. Doors with large stone frames, stone staircase of 2 meters wide. In the main entrance there are large windows with Gothic elements. Walls of high quality gray stone. Walled courtyards. Water well within one of the towers. Has been emptied inside for safety. Very sunny, surrounded by nature, with good communication to Barcelona and Girona and half an hour from the beach.