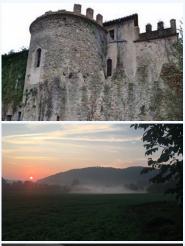

## El Pla de l'Estany, El Pla de l'Estany

Masia documented and cataloged from year 1490. Considered a historic well, located in Pla de l'Estany, Girona. It has the main house and a small house for workers. The main house has three floors. The ground floor and 1st floor have an area of 486m2 each and the 2nd floor has 150m2. In totalapproximately 1,000m2 constructed and 2,000m2 of land. It has two defensive towers, one circular and one rectangular. Doors with large stone frames, stone staircase of 2 meters wide. In the main entrance there are large windows with Gothic elements. Walls of high quality gray stone. Walled courtyards. Water well within one of the towers. Has been emptied inside for safety. Very sunny, surrounded by nature, with good communication to Barcelona and Girona and half an hour from the beach.