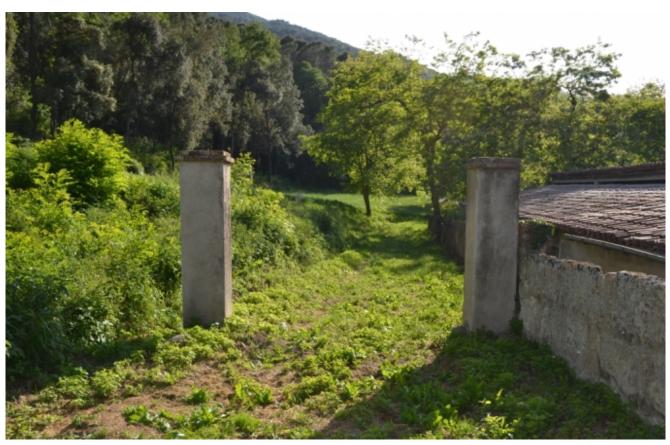

## El Pla de l'Estany, El Pla de l'Estany

Masia documented and cataloged from year 1490. Considered a historic well, located in Pla de l'Estany, Girona. It has the main house and a small house for workers. The main house has three floors. The ground floor and 1st floor have an area of 486m2 each and the 2nd floor has 150m2. In totalapproximately 1,000m2 constructed and 2,000m2 of land. It has two defensive towers, one circular and one rectangular. Doors with large stone frames, stone staircase of 2 meters wide. In the main entrance there are large windows with Gothic elements. Walls of high quality gray stone. Walled courtyards. Water well within one of the towers. Has been emptied inside for safety. Very sunny, surrounded by nature, with good communication to Barcelona and Girona and half an hour from the beach.