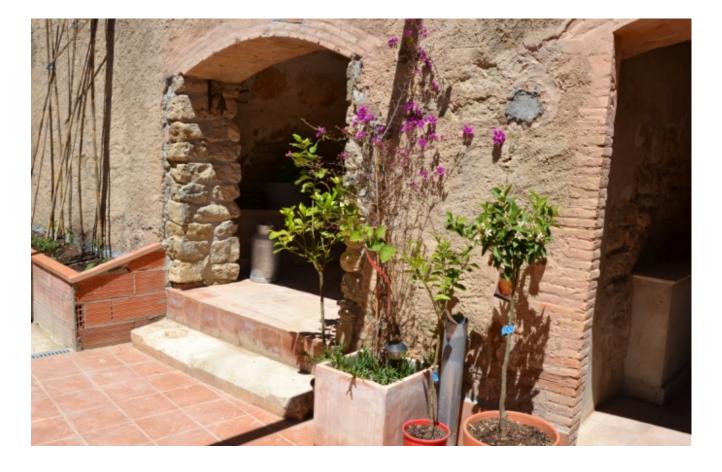

## El Pla de l'Estany, El Pla de l'Estany

Masia documented and cataloged from year 1490. Considered a historic well, located in Pla de l'Estany, Girona. It has the main house and a small house for workers. The main house has three floors. The ground floor and 1st floor have an area of 486m2 each and the 2nd floor has 150m2. In totalapproximately 1,000m2 constructed and 2,000m2 of land. It has two defensive towers, one circular and one rectangular. Doors with large stone frames, stone staircase of 2 meters wide. In the main entrance there are large windows with Gothic elements. Walls of high quality gray stone. Walled courtyards. Water well within one of the towers. Has been emptied inside for safety. Very sunny, surrounded by nature, with good communication to Barcelona and Girona and half an hour from the beach.