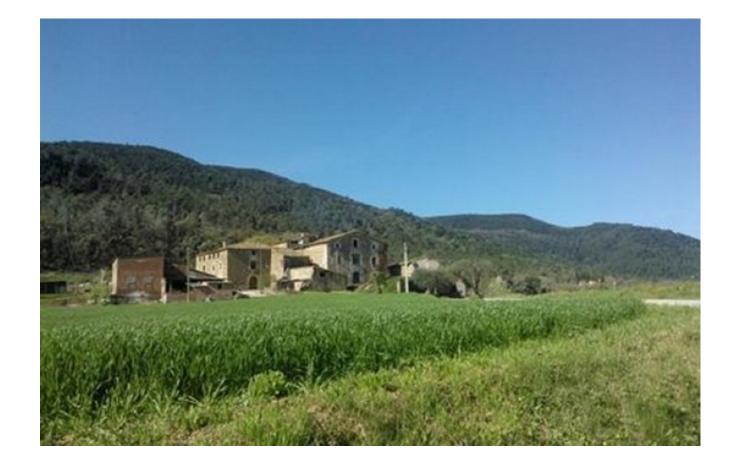

## El Pla de l'Estany, El Pla de l'Estany

Masia documented and cataloged from year 1490. Considered a historic well, located in Pla de l'Estany, Girona. It has the main house and a small house for workers. The main house has three floors. The ground floor and 1st floor have an area of 486m2 each and the 2nd floor has 150m2. In totalapproximately 1,000m2 constructed and 2,000m2 of land. It has two defensive towers, one circular and one rectangular. Doors with large stone frames, stone staircase of 2 meters wide. In the main entrance there are large windows with Gothic elements. Walls of high quality gray stone. Walled courtyards. Water well within one of the towers. Has been emptied inside for safety. Very sunny, surrounded by nature, with good communication to Barcelona and Girona and half an hour from the beach.