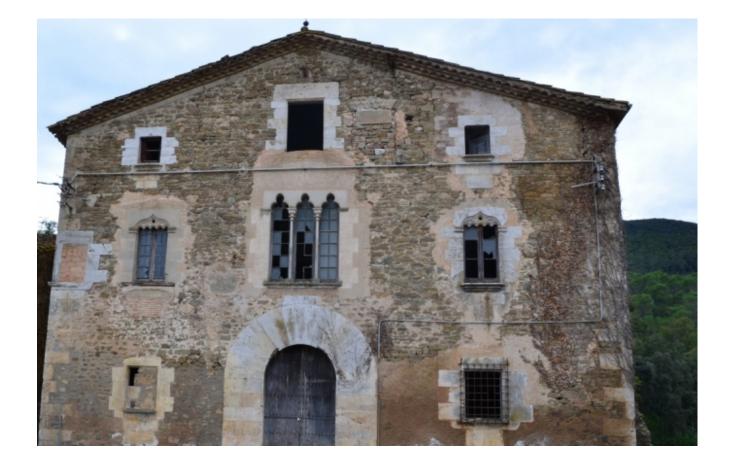

## El Pla de l'Estany, El Pla de l'Estany

Masia documented and cataloged from year 1490. Considered a historic well, located in Pla de l'Estany, Girona. It has the main house and a small house for workers. The main house has three floors. The ground floor and 1st floor have an area of 486m2 each and the 2nd floor has 150m2. In totalapproximately 1,000m2 constructed and 2,000m2 of land. It has two defensive towers, one circular and one rectangular. Doors with large stone frames, stone staircase of 2 meters wide. In the main entrance there are large windows with Gothic elements. Walls of high quality gray stone. Walled courtyards. Water well within one of the towers. Has been emptied inside for safety. Very sunny, surrounded by nature, with good communication to Barcelona and Girona and half an hour from the beach.