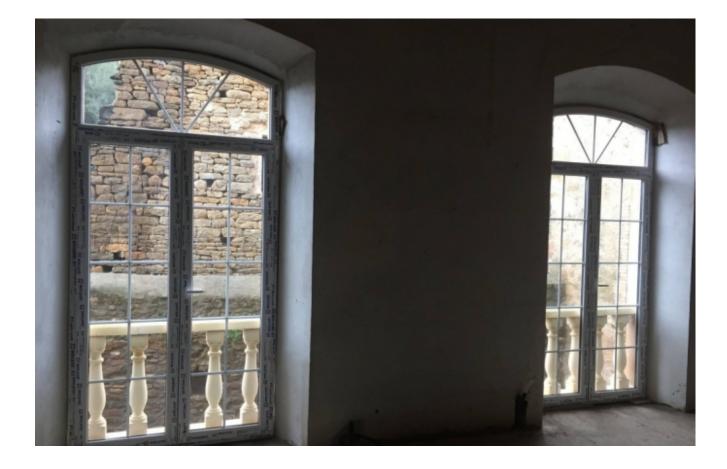

## El Pla de l'Estany, El Pla de l'Estany

Masia documented and cataloged from year 1490. Considered a historic well, located in Pla de l'Estany, Girona. It has the main house and a small house for workers. The main house has three floors. The ground floor and 1st floor have an area of 486m2 each and the 2nd floor has 150m2. In totalapproximately 1,000m2 constructed and 2,000m2 of land. It has two defensive towers, one circular and one rectangular. Doors with large stone frames, stone staircase of 2 meters wide. In the main entrance there are large windows with Gothic elements. Walls of high quality gray stone. Walled courtyards. Water well within one of the towers. Has been emptied inside for safety. Very sunny, surrounded by nature, with good communication to Barcelona and Girona and half an hour from the beach.