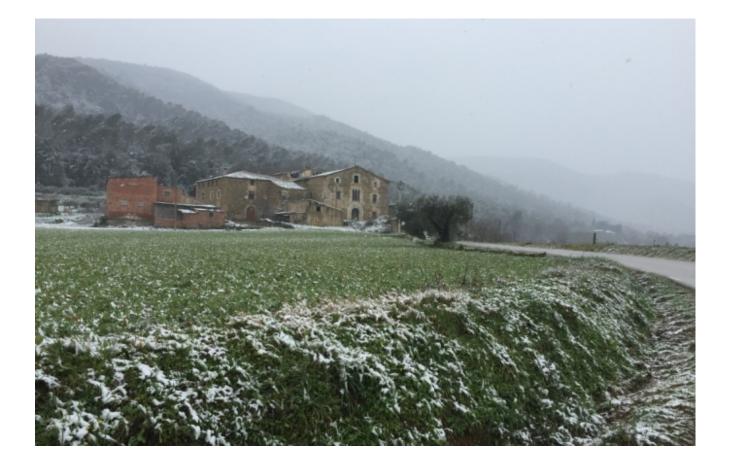

## El Pla de l'Estany, El Pla de l'Estany

Masia documented and cataloged from year 1490. Considered a historic well, located in Pla de l'Estany, Girona. It has the main house and a small house for workers. The main house has three floors. The ground floor and 1st floor have an area of 486m2 each and the 2nd floor has 150m2. In totalapproximately 1,000m2 constructed and 2,000m2 of land. It has two defensive towers, one circular and one rectangular. Doors with large stone frames, stone staircase of 2 meters wide. In the main entrance there are large windows with Gothic elements. Walls of high quality gray stone. Walled courtyards. Water well within one of the towers. Has been emptied inside for safety. Very sunny, surrounded by nature, with good communication to Barcelona and Girona and half an hour from the beach.