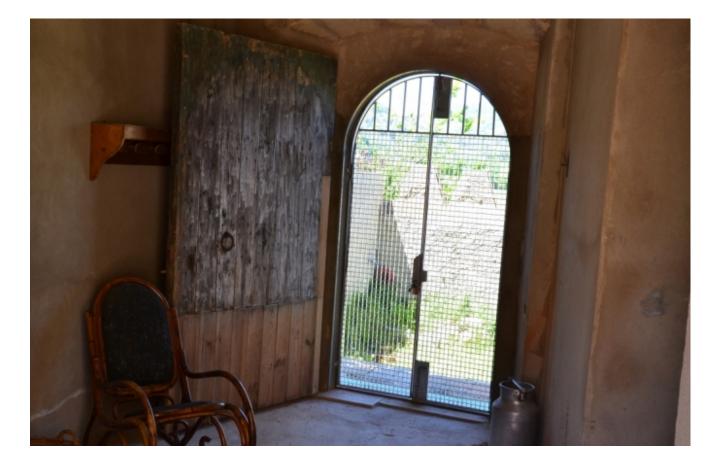

## El Pla de l'Estany, El Pla de l'Estany

Masia documented and cataloged from year 1490. Considered a historic well, located in Pla de l'Estany, Girona. It has the main house and a small house for workers. The main house has three floors. The ground floor and 1st floor have an area of 486m2 each and the 2nd floor has 150m2. In totalapproximately 1,000m2 constructed and 2,000m2 of land. It has two defensive towers, one circular and one rectangular. Doors with large stone frames, stone staircase of 2 meters wide. In the main entrance there are large windows with Gothic elements. Walls of high quality gray stone. Walled courtyards. Water well within one of the towers. Has been emptied inside for safety. Very sunny, surrounded by nature, with good communication to Barcelona and Girona and half an hour from the beach.