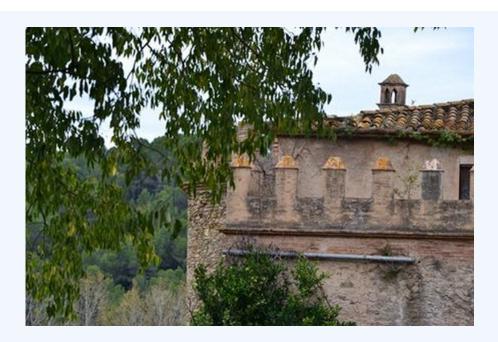

## El Pla de l'Estany, El Pla de l'Estany

Masia documented and cataloged from year 1490. Considered a historic well, located in Pla de l'Estany, Girona. It has the main house and a small house for workers. The main house has three floors. The ground floor and 1st floor have an area of 486m2 each and the 2nd floor has 150m2. In totalapproximately 1,000m2 constructed and 2,000m2 of land. It has two defensive towers, one circular and one rectangular. Doors with large stone frames, stone staircase of 2 meters wide. In the main entrance there are large windows with Gothic elements. Walls of high quality gray stone. Walled courtyards. Water well within one of the towers. Has been emptied inside for safety. Very sunny, surrounded by nature, with good communication to Barcelona and Girona and half an hour from the beach.