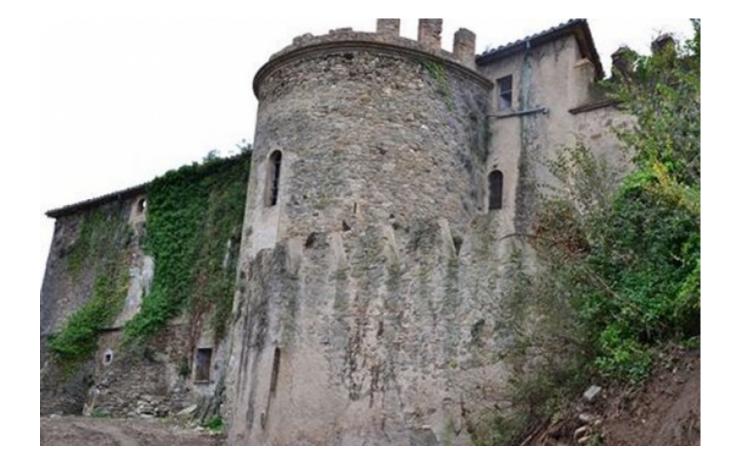

## El Pla de l'Estany, El Pla de l'Estany

Masia documented and cataloged from year 1490. Considered a historic well, located in Pla de l'Estany, Girona. It has the main house and a small house for workers. The main house has three floors. The ground floor and 1st floor have an area of 486m2 each and the 2nd floor has 150m2. In totalapproximately 1,000m2 constructed and 2,000m2 of land. It has two defensive towers, one circular and one rectangular. Doors with large stone frames, stone staircase of 2 meters wide. In the main entrance there are large windows with Gothic elements. Walls of high quality gray stone. Walled courtyards. Water well within one of the towers. Has been emptied inside for safety. Very sunny, surrounded by nature, with good communication to Barcelona and Girona and half an hour from the beach.