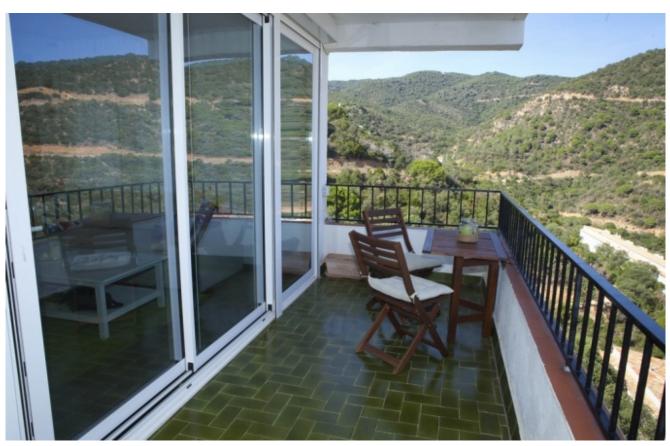

## Cala Salions, Tossa de mar, 17320, Cala Salions

Apartment located in a quiet residential area of Tossa de Mar, just a few minutes walk from the beach, with beautiful sea view. It is very cozy and quiet. It has a sunny balcony right next to the living room, dining-room in the second environment, 2 double bedrooms, bathroom with shower cabin and separated fitted kitchen. Next to the property you can find an optional garage. Next to it, it has a playground for children and the street leads to a cliff with a beautiful view of the coast. Cala Salions, where the apartment is situated, is perfect to enjoy the beach and the sea. The atmosphere is familiar and the neighborhood association proposes activities for all ages during the summer months. It has a supermarket, a restaurant, a yacht club, a library, a collective lounge with television and wifi, tennis courts and sports court, mini golf, petanque, playgrounds with swings, bar terrace with music and, in August, gymnastics classes, popular events and concerts dedicated to all ages. There is a security service

Bedrooms : 2
Bath : 1.00
Living Areas : 1
Built up area : 79

Built : 1979 Remodeled : 2016 with an entrance control to the urbanization during the 24 hours of the day. The beach is supervised by lifeguards. It is a perfect space for sports: canoeing, kayaking, sailing, mountain biking, fishing, petanque, water sports, jogging, hiking, tennis, basketball, etc. The property is sold completely furnished.