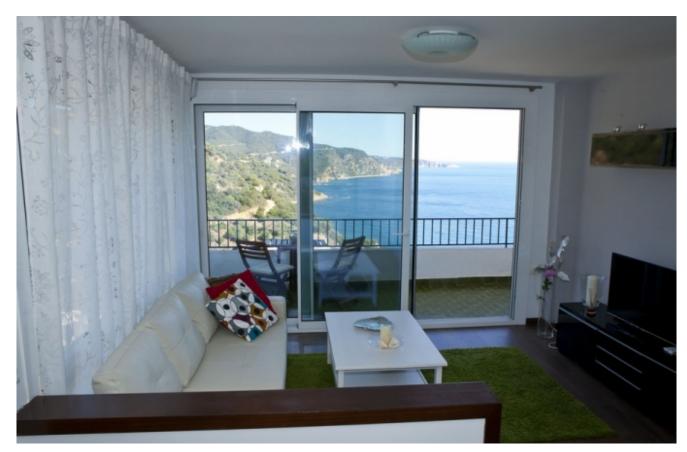

## Cala Salions, Tossa de mar, 17320, Cala Salions

Apartment located in a quiet residential area of Tossa de Mar, just a few minutes walk from the beach, with beautiful sea view. It is very cozy and quiet. It has a sunny balcony right next to the living room, dining-room in the second environment, 2 double bedrooms, bathroom with shower cabin and separated fitted kitchen. Next to the property you can find an optional garage. Next to it, it has a playground for children and the street leads to a cliff with a beautiful view of the coast. Cala Salions, where the apartment is situated, is perfect to enjoy the beach and the sea. The atmosphere is familiar and the neighborhood association proposes activities for all ages during the summer months. It has a supermarket, a restaurant, a yacht club, a library, a collective lounge with television and wifi, tennis courts and sports court, mini golf, petanque, playgrounds with swings, bar terrace with music and, in August, gymnastics classes, popular events and concerts dedicated to all ages. There is a security service

Bedrooms : 2
Bath : 1.00
Living Areas : 1
Built up area : 79

Built : 1979 Remodeled : 2016 with an entrance control to the urbanization during the 24 hours of the day. The beach is supervised by lifeguards. It is a perfect space for sports: canoeing, kayaking, sailing, mountain biking, fishing, petanque, water sports, jogging, hiking, tennis, basketball, etc. The property is sold completely furnished.