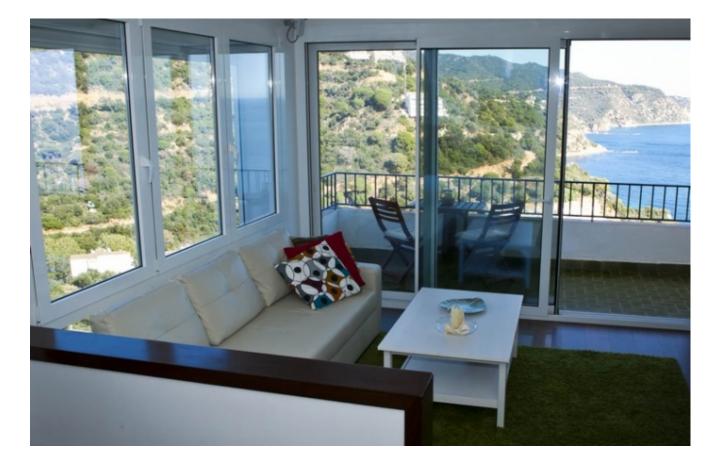

## Cala Salions, Tossa de mar, 17320, Cala Salions

Apartment located in a quiet residential area of Tossa de Mar, just a few minutes walk from the beach, with beautiful sea view. It is very cozy and quiet. It has a sunny balcony right next to the living room, dining-room in the second environment, 2 double bedrooms, bathroom with shower cabin and separated fitted kitchen. Next to the property you can find an optional garage. Next to it, it has a playground for children and the street leads to a cliff with a beautiful view of the coast. Cala Salions, where the apartment is situated, is perfect to enjoy the beach and the sea. The atmosphere is familiar and the neighborhood association proposes activities for all ages during the summer months. It has a supermarket, a restaurant, a yacht club, a library, a collective lounge with television and wifi, tennis courts and sports court, mini golf, petanque, playgrounds with swings, bar terrace with music and, in August, gymnastics classes, popular events and concerts dedicated to all ages. There is a security service

Bedrooms : 2
Bath : 1.00
Living Areas : 1
Built up area : 79

Built : 1979 Remodeled : 2016 with an entrance control to the urbanization during the 24 hours of the day. The beach is supervised by lifeguards. It is a perfect space for sports: canoeing, kayaking, sailing, mountain biking, fishing, petanque, water sports, jogging, hiking, tennis, basketball, etc. The property is sold completely furnished.