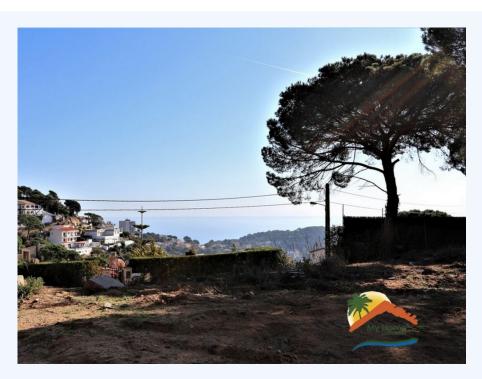

## R01514, BUILDING PLOT WITH SEA VIEW IN FONT DE SANT LLORENÇ

## Font de Sant Llorenç, Lloret de Mar, 17310

Flat building plot of 849 m2 with very good sea view and to the mountain in first level residential area. It is located just 2,8 km from the Cala Canyelles beach. Lot Size : 849