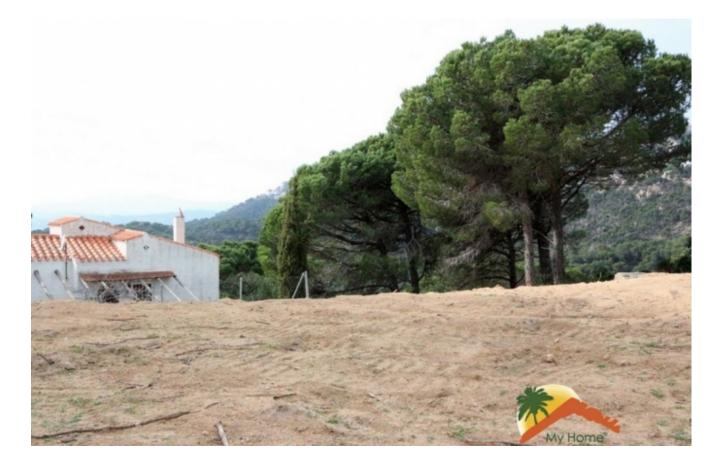

## Font de Sant Llorenç, Lloret de Mar, 17310

Flat building plot of 849 m2 with very good sea view and to the mountain in first level residential area. It is located just 2,8 km from the Cala Canyelles beach. Lot Size : 849