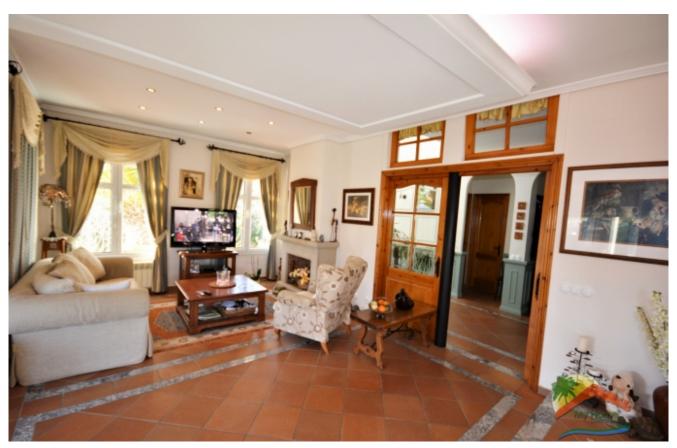

## Condado del Jaruco, Lloret de Mar, 17310

Beautiful house with pool, surrounded by a completely flat garden, in an unbeatable residential area, only 2.5km from the Fenals beach. The house is composed of 3 floors. In the basement there is a garage and a storage room. The ground floor is accessed by a wide hall with high ceilings and large windows. Here we will find a large living room with fireplace and large windows, divided into several areas: living and dining, a large fully equipped kitchen with bar and dining table, a laundry room, a bathroom with shower and an office. This plant is surrounded by large porches where you can enjoy long evenings. On the upper floor there are four double bedrooms, of which one is a master bedroom with its own bathroom with a hydro massage bathtub. There is another separate bathroom with shower. There is also a large terrace on this floor. All the windows are double glazed and it has oil heating. The property is sold fully furnished. It also has a