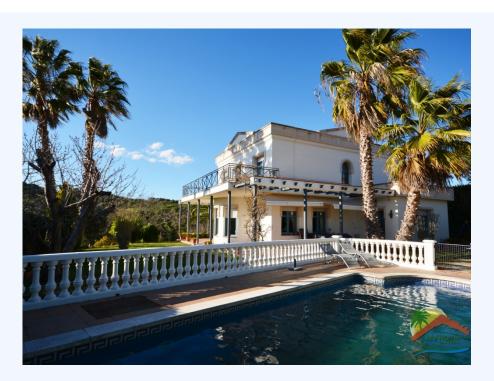

## Condado del Jaruco, Lloret de Mar, 17310

Beautiful house with pool, surrounded by a completely flat garden, in an unbeatable residential area, only 2.5km from the Fenals beach. The house is composed of 3 floors. In the basement there is a garage and a storage room. The ground floor is accessed by a wide hall with high ceilings and large windows. Here we will find a large living room with fireplace and large windows, divided into several areas: living and dining, a large fully equipped kitchen with bar and dining table, a laundry room, a bathroom with shower and an office. This plant is surrounded by large porches where you can enjoy long evenings. On the upper floor there are four double bedrooms, of which one is a master bedroom with its own bathroom with a hydro massage bathtub. There is another separate bathroom with shower. There is also a large terrace on this floor. All the windows are double glazed and it has oil heating. The property is sold fully furnished. It also has a