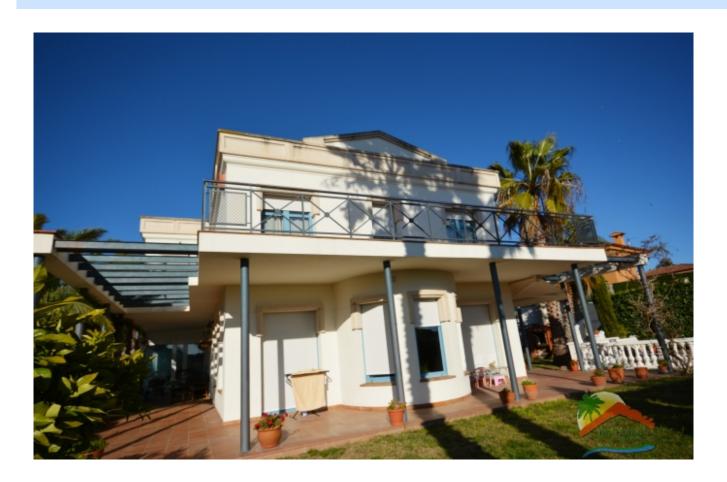

## Condado del Jaruco, Lloret de Mar, 17310

Beautiful house with pool, surrounded by a completely flat garden, in an unbeatable residential area, only 2.5km from the Fenals beach. The house is composed of 3 floors. In the basement there is a garage and a storage room. The ground floor is accessed by a wide hall with high ceilings and large windows. Here we will find a large living room with fireplace and large windows, divided into several areas: living and dining, a large fully equipped kitchen with bar and dining table, a laundry room, a bathroom with shower and an office. This plant is surrounded by large porches where you can enjoy long evenings. On the upper floor there are four double bedrooms, of which one is a master bedroom with its own bathroom with a hydro massage bathtub. There is another separate bathroom with shower. There is also a large terrace on this floor. All the windows are double glazed and it has oil heating. The property is sold fully furnished. It also has a