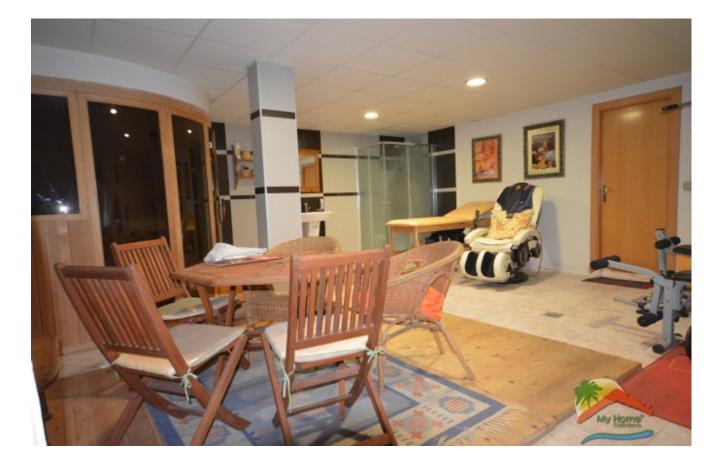

## Condado del Jaruco, Lloret de Mar, 17310

Beautiful house with pool, surrounded by a completely flat garden, in an unbeatable residential area, only 2.5km from the Fenals beach. The house is composed of 3 floors. In the basement there is a garage and a storage room. The ground floor is accessed by a wide hall with high ceilings and large windows. Here we will find a large living room with fireplace and large windows, divided into several areas: living and dining, a large fully equipped kitchen with bar and dining table, a laundry room, a bathroom with shower and an office. This plant is surrounded by large porches where you can enjoy long evenings. On the upper floor there are four double bedrooms, of which one is a master bedroom with its own bathroom with a hydro massage bathtub. There is another separate bathroom with shower. There is also a large terrace on this floor. All the windows are double glazed and it has oil heating. The property is sold fully furnished. It also has a

Bedrooms : 5 Bath : 3.00 Living Areas : 1 Built up area : 296

Lot Size

Built : 1997

: 869

Energy Savings: Fireplace, Outdoor: Spa/Hot Tub,

Beach : 5 minutes, Car Airport : 30 minutes, Car leisure area composed of a sauna, a gym and massage area and a billiard room.