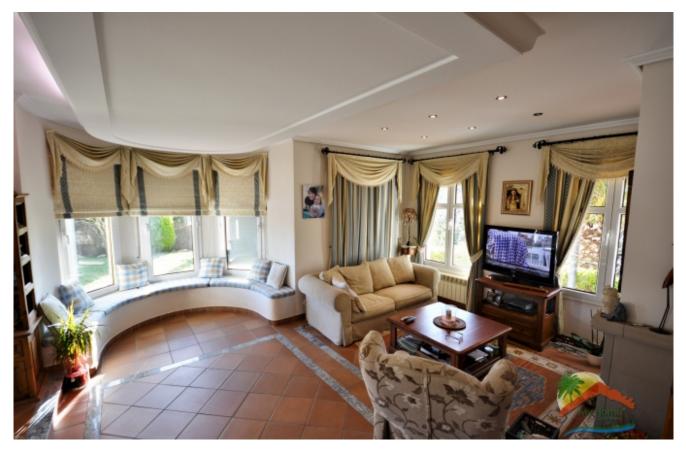

## Condado del Jaruco, Lloret de Mar, 17310

Beautiful house with pool, surrounded by a completely flat garden, in an unbeatable residential area, only 2.5km from the Fenals beach. The house is composed of 3 floors. In the basement there is a garage and a storage room. The ground floor is accessed by a wide hall with high ceilings and large windows. Here we will find a large living room with fireplace and large windows, divided into several areas: living and dining, a large fully equipped kitchen with bar and dining table, a laundry room, a bathroom with shower and an office. This plant is surrounded by large porches where you can enjoy long evenings. On the upper floor there are four double bedrooms, of which one is a master bedroom with its own bathroom with a hydro massage bathtub. There is another separate bathroom with shower. There is also a large terrace on this floor. All the windows are double glazed and it has oil heating. The property is sold fully furnished. It also has a