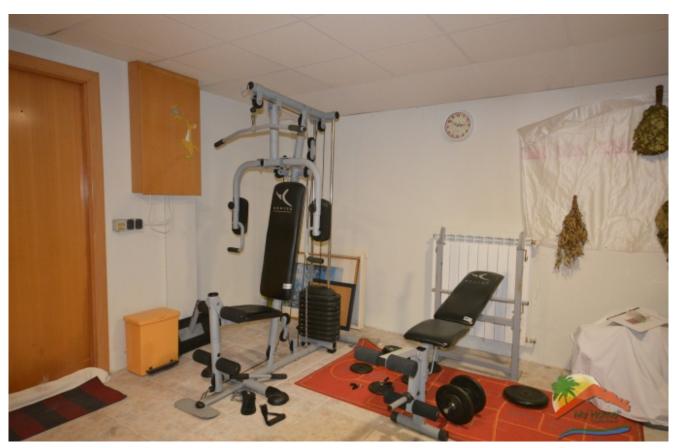

## Condado del Jaruco, Lloret de Mar, 17310

Beautiful house with pool, surrounded by a completely flat garden, in an unbeatable residential area, only 2.5km from the Fenals beach. The house is composed of 3 floors. In the basement there is a garage and a storage room. The ground floor is accessed by a wide hall with high ceilings and large windows. Here we will find a large living room with fireplace and large windows, divided into several areas: living and dining, a large fully equipped kitchen with bar and dining table, a laundry room, a bathroom with shower and an office. This plant is surrounded by large porches where you can enjoy long evenings. On the upper floor there are four double bedrooms, of which one is a master bedroom with its own bathroom with a hydro massage bathtub. There is another separate bathroom with shower. There is also a large terrace on this floor. All the windows are double glazed and it has oil heating. The property is sold fully furnished. It also has a

Bedrooms : 5 Bath : 3.00 Living Areas : 1 Built up area : 296

Lot Size

Built : 1997

: 869

Energy Savings: Fireplace, Outdoor: Spa/Hot Tub,

Beach : 5 minutes, Car Airport : 30 minutes, Car leisure area composed of a sauna, a gym and massage area and a billiard room.