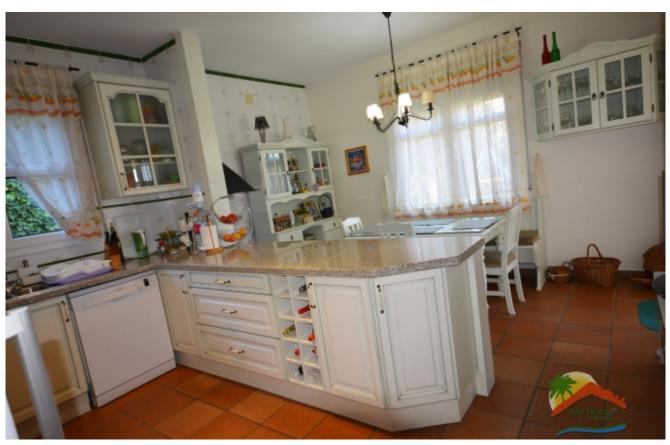

## Condado del Jaruco, Lloret de Mar, 17310

Beautiful house with pool, surrounded by a completely flat garden, in an unbeatable residential area, only 2.5km from the Fenals beach. The house is composed of 3 floors. In the basement there is a garage and a storage room. The ground floor is accessed by a wide hall with high ceilings and large windows. Here we will find a large living room with fireplace and large windows, divided into several areas: living and dining, a large fully equipped kitchen with bar and dining table, a laundry room, a bathroom with shower and an office. This plant is surrounded by large porches where you can enjoy long evenings. On the upper floor there are four double bedrooms, of which one is a master bedroom with its own bathroom with a hydro massage bathtub. There is another separate bathroom with shower. There is also a large terrace on this floor. All the windows are double glazed and it has oil heating. The property is sold fully furnished. It also has a