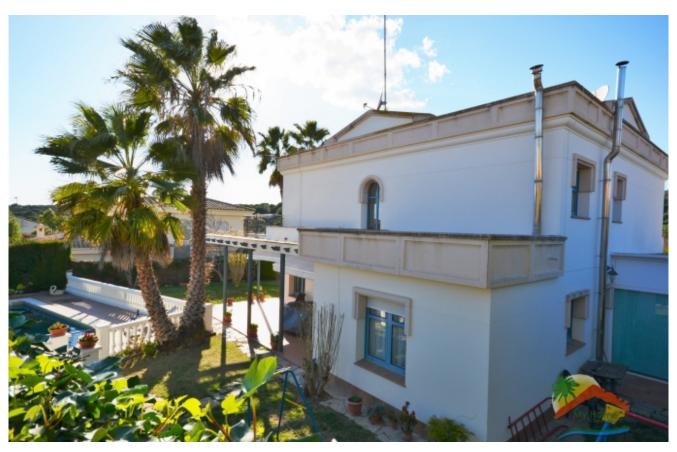

## Condado del Jaruco, Lloret de Mar, 17310

Beautiful house with pool, surrounded by a completely flat garden, in an unbeatable residential area, only 2.5km from the Fenals beach. The house is composed of 3 floors. In the basement there is a garage and a storage room. The ground floor is accessed by a wide hall with high ceilings and large windows. Here we will find a large living room with fireplace and large windows, divided into several areas: living and dining, a large fully equipped kitchen with bar and dining table, a laundry room, a bathroom with shower and an office. This plant is surrounded by large porches where you can enjoy long evenings. On the upper floor there are four double bedrooms, of which one is a master bedroom with its own bathroom with a hydro massage bathtub. There is another separate bathroom with shower. There is also a large terrace on this floor. All the windows are double glazed and it has oil heating. The property is sold fully furnished. It also has a