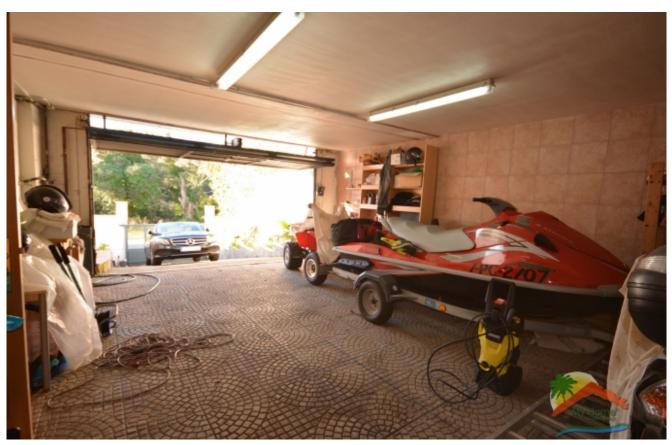

## Condado del Jaruco, Lloret de Mar, 17310

Beautiful house with pool, surrounded by a completely flat garden, in an unbeatable residential area, only 2.5km from the Fenals beach. The house is composed of 3 floors. In the basement there is a garage and a storage room. The ground floor is accessed by a wide hall with high ceilings and large windows. Here we will find a large living room with fireplace and large windows, divided into several areas: living and dining, a large fully equipped kitchen with bar and dining table, a laundry room, a bathroom with shower and an office. This plant is surrounded by large porches where you can enjoy long evenings. On the upper floor there are four double bedrooms, of which one is a master bedroom with its own bathroom with a hydro massage bathtub. There is another separate bathroom with shower. There is also a large terrace on this floor. All the windows are double glazed and it has oil heating. The property is sold fully furnished. It also has a