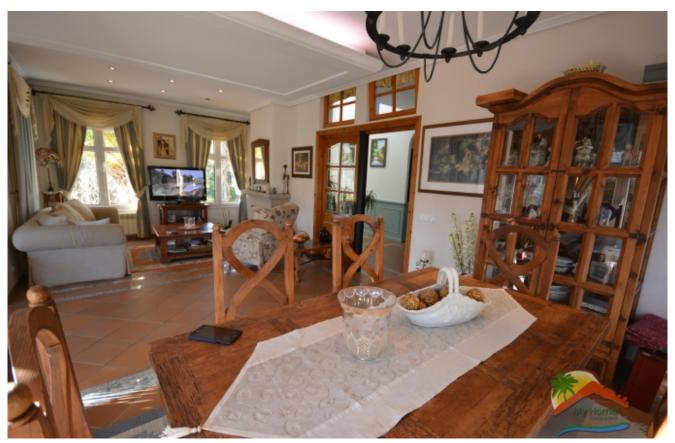

## Condado del Jaruco, Lloret de Mar, 17310

Beautiful house with pool, surrounded by a completely flat garden, in an unbeatable residential area, only 2.5km from the Fenals beach. The house is composed of 3 floors. In the basement there is a garage and a storage room. The ground floor is accessed by a wide hall with high ceilings and large windows. Here we will find a large living room with fireplace and large windows, divided into several areas: living and dining, a large fully equipped kitchen with bar and dining table, a laundry room, a bathroom with shower and an office. This plant is surrounded by large porches where you can enjoy long evenings. On the upper floor there are four double bedrooms, of which one is a master bedroom with its own bathroom with a hydro massage bathtub. There is another separate bathroom with shower. There is also a large terrace on this floor. All the windows are double glazed and it has oil heating. The property is sold fully furnished. It also has a