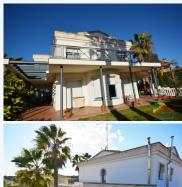

## Condado del Jaruco, Lloret de Mar, 17310

Beautiful house with pool, surrounded by a completely flat garden, in an unbeatable residential area, only 2.5km from the Fenals beach. The house is composed of 3 floors. In the basement there is a garage and a storage room. The ground floor is accessed by a wide hall with high ceilings and large windows. Here we will find a large living room with fireplace and large windows, divided into several areas: living and dining, a large fully equipped kitchen with bar and dining table, a laundry room, a bathroom with shower and an office. This plant is surrounded by large porches where you can enjoy long evenings. On the upper floor there are four double bedrooms, of which one is a master bedroom with its own bathroom with a hydro massage bathtub. There is another separate bathroom with shower. There is also a large terrace on this floor. All the windows are double glazed and it has oil heating. The property is sold fully furnished. It also has a