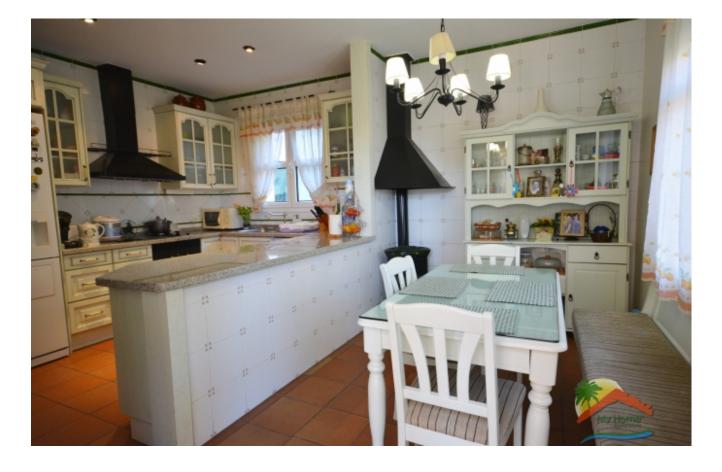

## Condado del Jaruco, Lloret de Mar, 17310

Beautiful house with pool, surrounded by a completely flat garden, in an unbeatable residential area, only 2.5km from the Fenals beach. The house is composed of 3 floors. In the basement there is a garage and a storage room. The ground floor is accessed by a wide hall with high ceilings and large windows. Here we will find a large living room with fireplace and large windows, divided into several areas: living and dining, a large fully equipped kitchen with bar and dining table, a laundry room, a bathroom with shower and an office. This plant is surrounded by large porches where you can enjoy long evenings. On the upper floor there are four double bedrooms, of which one is a master bedroom with its own bathroom with a hydro massage bathtub. There is another separate bathroom with shower. There is also a large terrace on this floor. All the windows are double glazed and it has oil heating. The property is sold fully furnished. It also has a