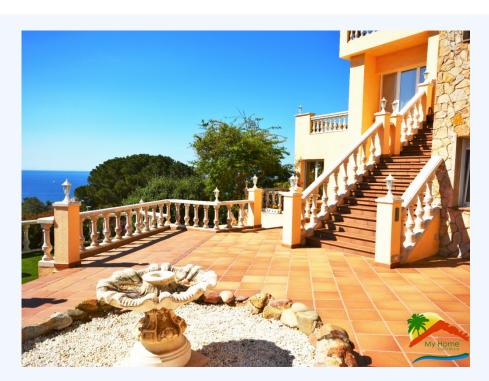

## Turó de Lloret, Lloret de Mar, 17310

Two-storey house with tourist license, sea views and pool in Turó de Lloret, Lloret de Mar. This magnificent house is divided into 2 separate houses, with separate entrances, each with its own light and water meter, and 2 boilers. On the ground floor of the house there is a garage for 1 large car and outside also has parking for 5 cars. On the first floor level of the house we find a spacious living room with sea views and exit to the terrace, open kitchen, 2 double bedrooms and a bathroom. On the same floor there is 1 double bedroom and a bathroom with separate entrance. On the second floor level of the house there is a spacious living room with fireplace and a large terrace overlooking the sea, open kitchen with access to the outside dining area and the barbecue area that is located outside the house, 2 double bedrooms, 1 single bedroom, 1 toilet and 1 bathroom. In the large garden of the house we find the pool with colored lights, the barbecue area and a large Bedrooms : 6
Bath : 3.00
Living Areas : 2
Built up area : 380
Lot Size : 1400