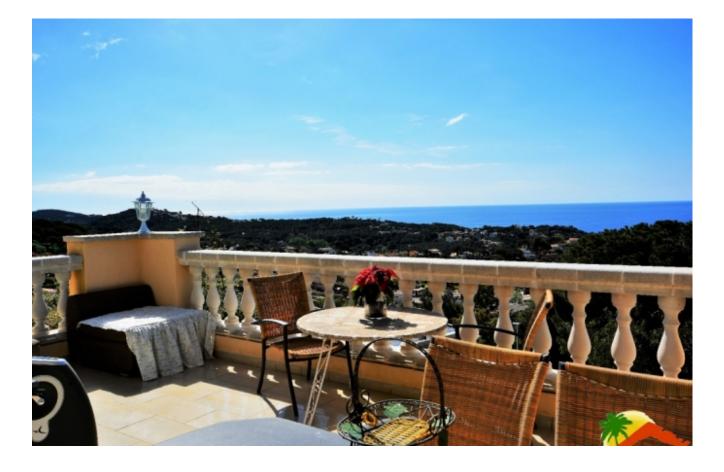

## Turó de Lloret, Lloret de Mar, 17310

Two-storey house with tourist license, sea views and pool in Turó de Lloret, Lloret de Mar. This magnificent house is divided into 2 separate houses, with separate entrances, each with its own light and water meter, and 2 boilers. On the ground floor of the house there is a garage for 1 large car and outside also has parking for 5 cars. On the first floor level of the house we find a spacious living room with sea views and exit to the terrace, open kitchen, 2 double bedrooms and a bathroom. On the same floor there is 1 double bedroom and a bathroom with separate entrance. On the second floor level of the house there is a spacious living room with fireplace and a large terrace overlooking the sea, open kitchen with access to the outside dining area and the barbecue area that is located outside the house, 2 double bedrooms, 1 single bedroom, 1 toilet and 1 bathroom. In the large garden of the house we find the pool with colored lights, the barbecue area and a large Bedrooms : 6
Bath : 3.00
Living Areas : 2
Built up area : 380
Lot Size : 1400