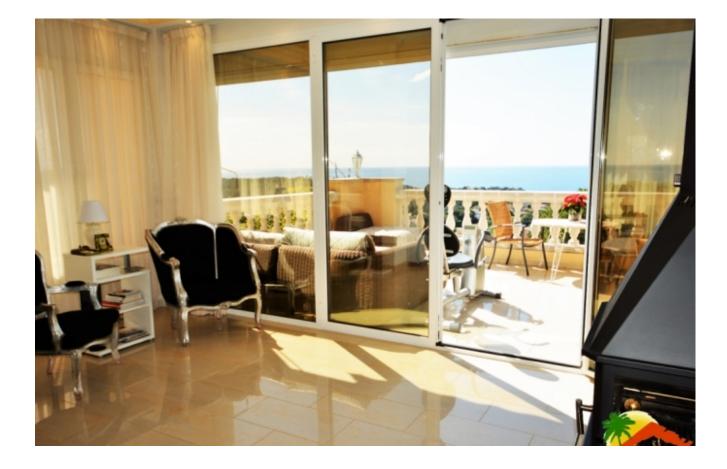

## Turó de Lloret, Lloret de Mar, 17310

Two-storey house with tourist license, sea views and pool in Turó de Lloret, Lloret de Mar. This magnificent house is divided into 2 separate houses, with separate entrances, each with its own light and water meter, and 2 boilers. On the ground floor of the house there is a garage for 1 large car and outside also has parking for 5 cars. On the first floor level of the house we find a spacious living room with sea views and exit to the terrace, open kitchen, 2 double bedrooms and a bathroom. On the same floor there is 1 double bedroom and a bathroom with separate entrance. On the second floor level of the house there is a spacious living room with fireplace and a large terrace overlooking the sea, open kitchen with access to the outside dining area and the barbecue area that is located outside the house, 2 double bedrooms, 1 single bedroom, 1 toilet and 1 bathroom. In the large garden of the house we find the pool with colored lights, the barbecue area and a large Bedrooms : 6
Bath : 3.00
Living Areas : 2
Built up area : 380
Lot Size : 1400