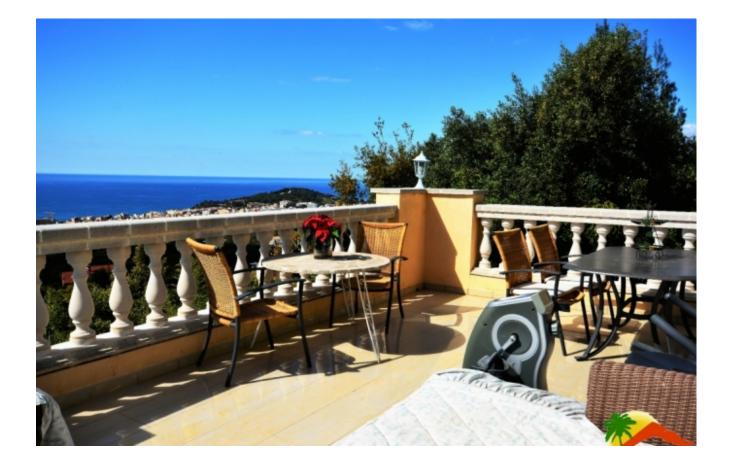

## Turó de Lloret, Lloret de Mar, 17310

Two-storey house with tourist license, sea views and pool in Turó de Lloret, Lloret de Mar. This magnificent house is divided into 2 separate houses, with separate entrances, each with its own light and water meter, and 2 boilers. On the ground floor of the house there is a garage for 1 large car and outside also has parking for 5 cars. On the first floor level of the house we find a spacious living room with sea views and exit to the terrace, open kitchen, 2 double bedrooms and a bathroom. On the same floor there is 1 double bedroom and a bathroom with separate entrance. On the second floor level of the house there is a spacious living room with fireplace and a large terrace overlooking the sea, open kitchen with access to the outside dining area and the barbecue area that is located outside the house, 2 double bedrooms, 1 single bedroom, 1 toilet and 1 bathroom. In the large garden of the house we find the pool with colored lights, the barbecue area and a large Bedrooms : 6
Bath : 3.00
Living Areas : 2
Built up area : 380
Lot Size : 1400