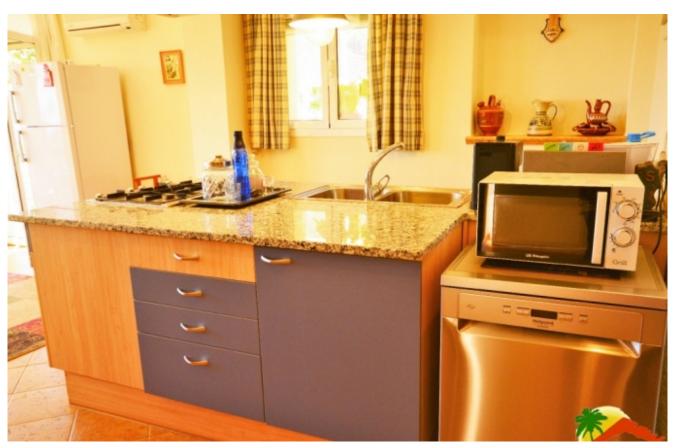

## Turó de Lloret, Lloret de Mar, 17310

Two-storey house with tourist license, sea views and pool in Turó de Lloret, Lloret de Mar. This magnificent house is divided into 2 separate houses, with separate entrances, each with its own light and water meter, and 2 boilers. On the ground floor of the house there is a garage for 1 large car and outside also has parking for 5 cars. On the first floor level of the house we find a spacious living room with sea views and exit to the terrace, open kitchen, 2 double bedrooms and a bathroom. On the same floor there is 1 double bedroom and a bathroom with separate entrance. On the second floor level of the house there is a spacious living room with fireplace and a large terrace overlooking the sea, open kitchen with access to the outside dining area and the barbecue area that is located outside the house, 2 double bedrooms, 1 single bedroom, 1 toilet and 1 bathroom. In the large garden of the house we find the pool with colored lights, the barbecue area and a large Bedrooms : 6
Bath : 3.00
Living Areas : 2
Built up area : 380
Lot Size : 1400