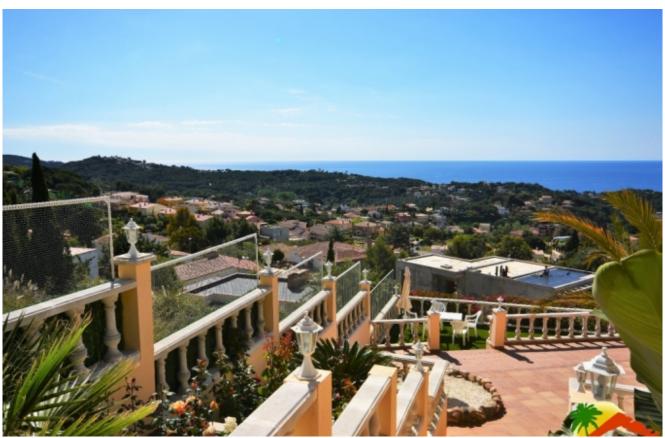

## Turó de Lloret, Lloret de Mar, 17310

Two-storey house with tourist license, sea views and pool in Turó de Lloret, Lloret de Mar. This magnificent house is divided into 2 separate houses, with separate entrances, each with its own light and water meter, and 2 boilers. On the ground floor of the house there is a garage for 1 large car and outside also has parking for 5 cars. On the first floor level of the house we find a spacious living room with sea views and exit to the terrace, open kitchen, 2 double bedrooms and a bathroom. On the same floor there is 1 double bedroom and a bathroom with separate entrance. On the second floor level of the house there is a spacious living room with fireplace and a large terrace overlooking the sea, open kitchen with access to the outside dining area and the barbecue area that is located outside the house, 2 double bedrooms, 1 single bedroom, 1 toilet and 1 bathroom. In the large garden of the house we find the pool with colored lights, the barbecue area and a large Bedrooms : 6
Bath : 3.00
Living Areas : 2
Built up area : 380
Lot Size : 1400