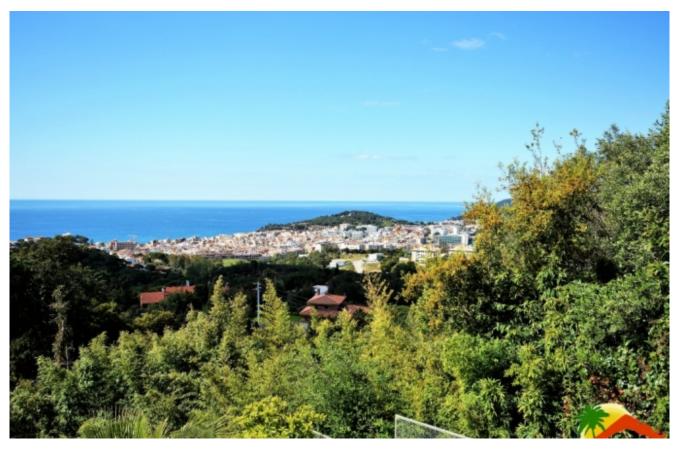

## Turó de Lloret, Lloret de Mar, 17310

Two-storey house with tourist license, sea views and pool in Turó de Lloret, Lloret de Mar. This magnificent house is divided into 2 separate houses, with separate entrances, each with its own light and water meter, and 2 boilers. On the ground floor of the house there is a garage for 1 large car and outside also has parking for 5 cars. On the first floor level of the house we find a spacious living room with sea views and exit to the terrace, open kitchen, 2 double bedrooms and a bathroom. On the same floor there is 1 double bedroom and a bathroom with separate entrance. On the second floor level of the house there is a spacious living room with fireplace and a large terrace overlooking the sea, open kitchen with access to the outside dining area and the barbecue area that is located outside the house, 2 double bedrooms, 1 single bedroom, 1 toilet and 1 bathroom. In the large garden of the house we find the pool with colored lights, the barbecue area and a large Bedrooms : 6
Bath : 3.00
Living Areas : 2
Built up area : 380
Lot Size : 1400