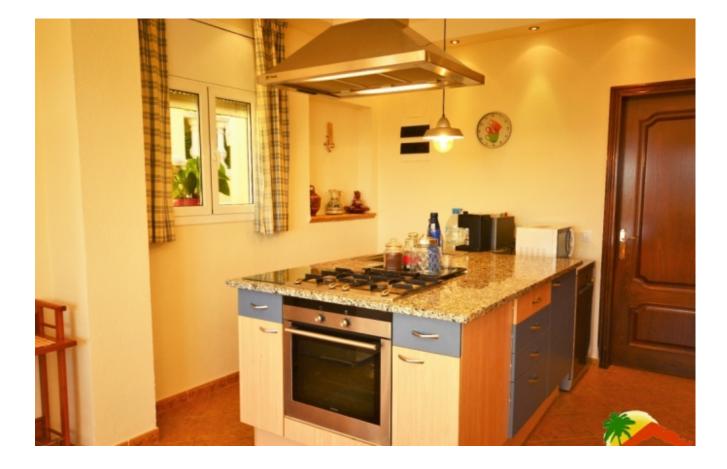

## Turó de Lloret, Lloret de Mar, 17310

Two-storey house with tourist license, sea views and pool in Turó de Lloret, Lloret de Mar. This magnificent house is divided into 2 separate houses, with separate entrances, each with its own light and water meter, and 2 boilers. On the ground floor of the house there is a garage for 1 large car and outside also has parking for 5 cars. On the first floor level of the house we find a spacious living room with sea views and exit to the terrace, open kitchen, 2 double bedrooms and a bathroom. On the same floor there is 1 double bedroom and a bathroom with separate entrance. On the second floor level of the house there is a spacious living room with fireplace and a large terrace overlooking the sea, open kitchen with access to the outside dining area and the barbecue area that is located outside the house, 2 double bedrooms, 1 single bedroom, 1 toilet and 1 bathroom. In the large garden of the house we find the pool with colored lights, the barbecue area and a large Bedrooms : 6
Bath : 3.00
Living Areas : 2
Built up area : 380
Lot Size : 1400