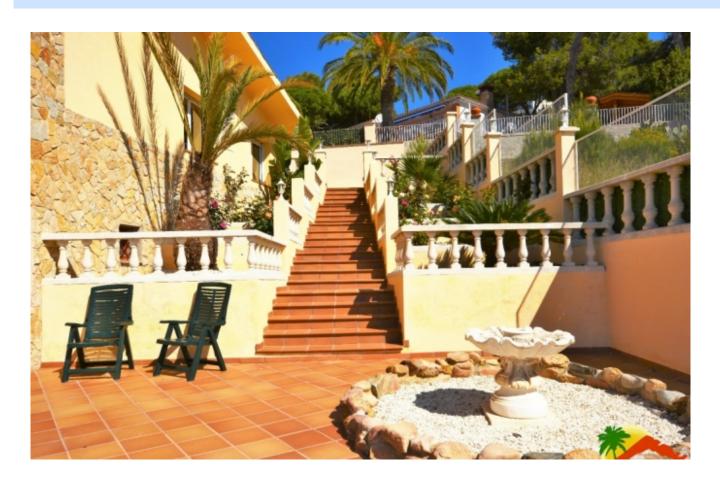

## Turó de Lloret, Lloret de Mar, 17310

Two-storey house with tourist license, sea views and pool in Turó de Lloret, Lloret de Mar. This magnificent house is divided into 2 separate houses, with separate entrances, each with its own light and water meter, and 2 boilers. On the ground floor of the house there is a garage for 1 large car and outside also has parking for 5 cars. On the first floor level of the house we find a spacious living room with sea views and exit to the terrace, open kitchen, 2 double bedrooms and a bathroom. On the same floor there is 1 double bedroom and a bathroom with separate entrance. On the second floor level of the house there is a spacious living room with fireplace and a large terrace overlooking the sea, open kitchen with access to the outside dining area and the barbecue area that is located outside the house, 2 double bedrooms, 1 single bedroom, 1 toilet and 1 bathroom. In the large garden of the house we find the pool with colored lights, the barbecue area and a large Bedrooms : 6
Bath : 3.00
Living Areas : 2
Built up area : 380
Lot Size : 1400