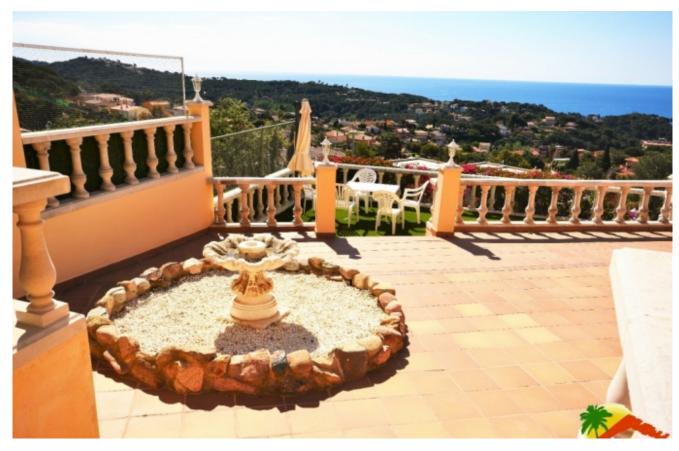

## Turó de Lloret, Lloret de Mar, 17310

Two-storey house with tourist license, sea views and pool in Turó de Lloret, Lloret de Mar. This magnificent house is divided into 2 separate houses, with separate entrances, each with its own light and water meter, and 2 boilers. On the ground floor of the house there is a garage for 1 large car and outside also has parking for 5 cars. On the first floor level of the house we find a spacious living room with sea views and exit to the terrace, open kitchen, 2 double bedrooms and a bathroom. On the same floor there is 1 double bedroom and a bathroom with separate entrance. On the second floor level of the house there is a spacious living room with fireplace and a large terrace overlooking the sea, open kitchen with access to the outside dining area and the barbecue area that is located outside the house, 2 double bedrooms, 1 single bedroom, 1 toilet and 1 bathroom. In the large garden of the house we find the pool with colored lights, the barbecue area and a large Bedrooms : 6
Bath : 3.00
Living Areas : 2
Built up area : 380
Lot Size : 1400