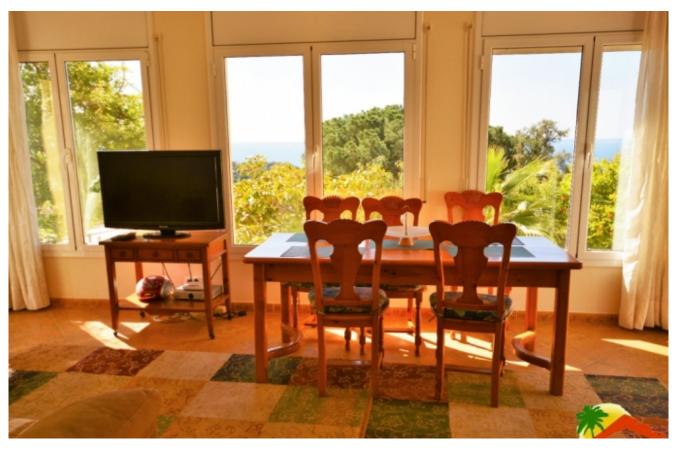

## Turó de Lloret, Lloret de Mar, 17310

Two-storey house with tourist license, sea views and pool in Turó de Lloret, Lloret de Mar. This magnificent house is divided into 2 separate houses, with separate entrances, each with its own light and water meter, and 2 boilers. On the ground floor of the house there is a garage for 1 large car and outside also has parking for 5 cars. On the first floor level of the house we find a spacious living room with sea views and exit to the terrace, open kitchen, 2 double bedrooms and a bathroom. On the same floor there is 1 double bedroom and a bathroom with separate entrance. On the second floor level of the house there is a spacious living room with fireplace and a large terrace overlooking the sea, open kitchen with access to the outside dining area and the barbecue area that is located outside the house, 2 double bedrooms, 1 single bedroom, 1 toilet and 1 bathroom. In the large garden of the house we find the pool with colored lights, the barbecue area and a large Bedrooms : 6
Bath : 3.00
Living Areas : 2
Built up area : 380
Lot Size : 1400