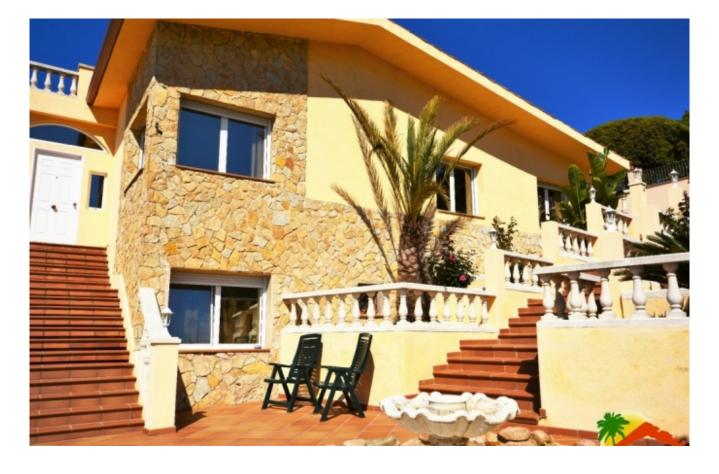

## Turó de Lloret, Lloret de Mar, 17310

Two-storey house with tourist license, sea views and pool in Turó de Lloret, Lloret de Mar. This magnificent house is divided into 2 separate houses, with separate entrances, each with its own light and water meter, and 2 boilers. On the ground floor of the house there is a garage for 1 large car and outside also has parking for 5 cars. On the first floor level of the house we find a spacious living room with sea views and exit to the terrace, open kitchen, 2 double bedrooms and a bathroom. On the same floor there is 1 double bedroom and a bathroom with separate entrance. On the second floor level of the house there is a spacious living room with fireplace and a large terrace overlooking the sea, open kitchen with access to the outside dining area and the barbecue area that is located outside the house, 2 double bedrooms, 1 single bedroom, 1 toilet and 1 bathroom. In the large garden of the house we find the pool with colored lights, the barbecue area and a large Bedrooms : 6
Bath : 3.00
Living Areas : 2
Built up area : 380
Lot Size : 1400