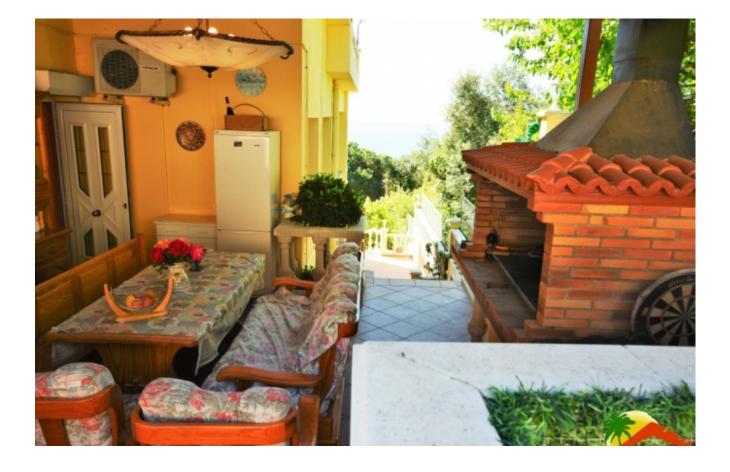

## Turó de Lloret, Lloret de Mar, 17310

Two-storey house with tourist license, sea views and pool in Turó de Lloret, Lloret de Mar. This magnificent house is divided into 2 separate houses, with separate entrances, each with its own light and water meter, and 2 boilers. On the ground floor of the house there is a garage for 1 large car and outside also has parking for 5 cars. On the first floor level of the house we find a spacious living room with sea views and exit to the terrace, open kitchen, 2 double bedrooms and a bathroom. On the same floor there is 1 double bedroom and a bathroom with separate entrance. On the second floor level of the house there is a spacious living room with fireplace and a large terrace overlooking the sea, open kitchen with access to the outside dining area and the barbecue area that is located outside the house, 2 double bedrooms, 1 single bedroom, 1 toilet and 1 bathroom. In the large garden of the house we find the pool with colored lights, the barbecue area and a large Bedrooms : 6
Bath : 3.00
Living Areas : 2
Built up area : 380
Lot Size : 1400