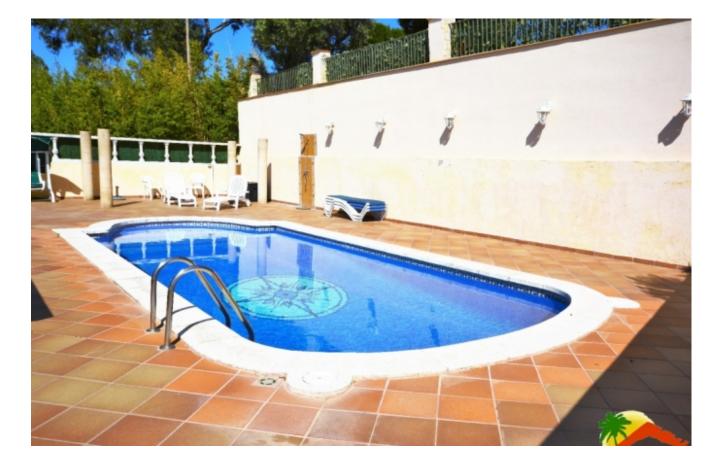

## Turó de Lloret, Lloret de Mar, 17310

Two-storey house with tourist license, sea views and pool in Turó de Lloret, Lloret de Mar. This magnificent house is divided into 2 separate houses, with separate entrances, each with its own light and water meter, and 2 boilers. On the ground floor of the house there is a garage for 1 large car and outside also has parking for 5 cars. On the first floor level of the house we find a spacious living room with sea views and exit to the terrace, open kitchen, 2 double bedrooms and a bathroom. On the same floor there is 1 double bedroom and a bathroom with separate entrance. On the second floor level of the house there is a spacious living room with fireplace and a large terrace overlooking the sea, open kitchen with access to the outside dining area and the barbecue area that is located outside the house, 2 double bedrooms, 1 single bedroom, 1 toilet and 1 bathroom. In the large garden of the house we find the pool with colored lights, the barbecue area and a large Bedrooms : 6
Bath : 3.00
Living Areas : 2
Built up area : 380
Lot Size : 1400