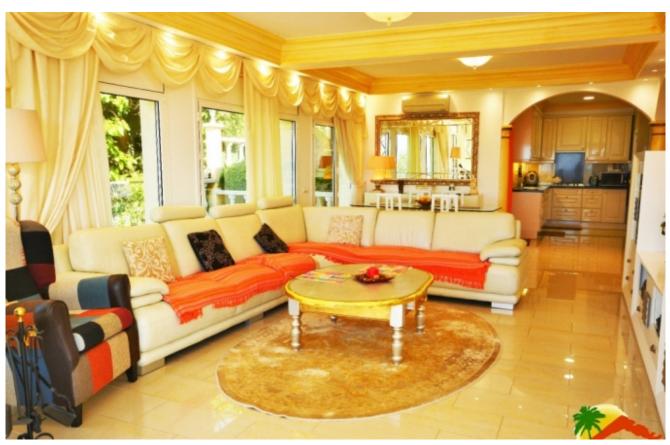

## Turó de Lloret, Lloret de Mar, 17310

Two-storey house with tourist license, sea views and pool in Turó de Lloret, Lloret de Mar. This magnificent house is divided into 2 separate houses, with separate entrances, each with its own light and water meter, and 2 boilers. On the ground floor of the house there is a garage for 1 large car and outside also has parking for 5 cars. On the first floor level of the house we find a spacious living room with sea views and exit to the terrace, open kitchen, 2 double bedrooms and a bathroom. On the same floor there is 1 double bedroom and a bathroom with separate entrance. On the second floor level of the house there is a spacious living room with fireplace and a large terrace overlooking the sea, open kitchen with access to the outside dining area and the barbecue area that is located outside the house, 2 double bedrooms, 1 single bedroom, 1 toilet and 1 bathroom. In the large garden of the house we find the pool with colored lights, the barbecue area and a large Bedrooms : 6
Bath : 3.00
Living Areas : 2
Built up area : 380
Lot Size : 1400