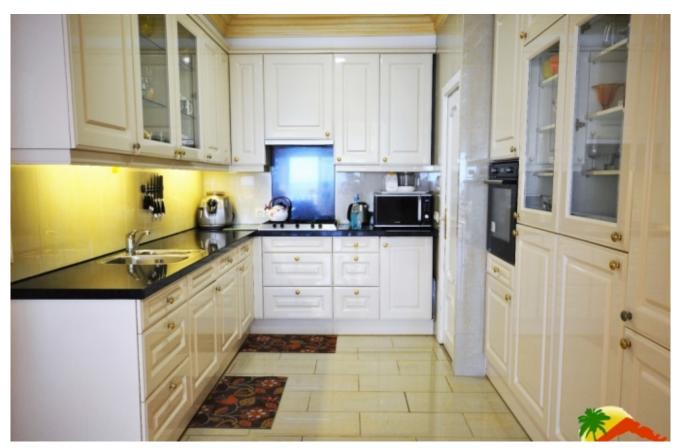

## Turó de Lloret, Lloret de Mar, 17310

Two-storey house with tourist license, sea views and pool in Turó de Lloret, Lloret de Mar. This magnificent house is divided into 2 separate houses, with separate entrances, each with its own light and water meter, and 2 boilers. On the ground floor of the house there is a garage for 1 large car and outside also has parking for 5 cars. On the first floor level of the house we find a spacious living room with sea views and exit to the terrace, open kitchen, 2 double bedrooms and a bathroom. On the same floor there is 1 double bedroom and a bathroom with separate entrance. On the second floor level of the house there is a spacious living room with fireplace and a large terrace overlooking the sea, open kitchen with access to the outside dining area and the barbecue area that is located outside the house, 2 double bedrooms, 1 single bedroom, 1 toilet and 1 bathroom. In the large garden of the house we find the pool with colored lights, the barbecue area and a large Bedrooms : 6
Bath : 3.00
Living Areas : 2
Built up area : 380
Lot Size : 1400