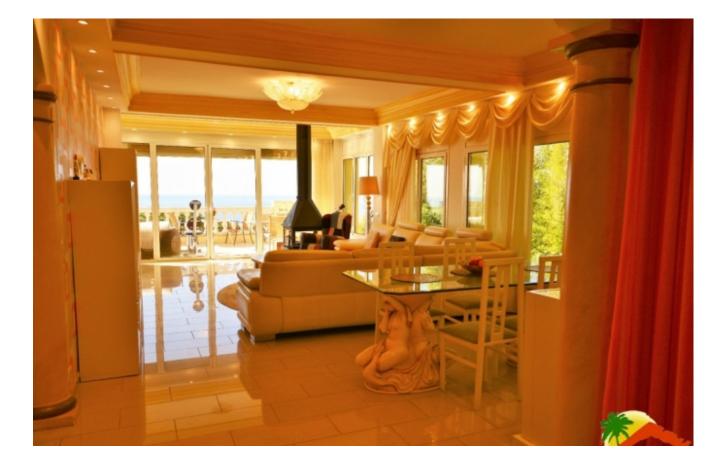

## Turó de Lloret, Lloret de Mar, 17310

Two-storey house with tourist license, sea views and pool in Turó de Lloret, Lloret de Mar. This magnificent house is divided into 2 separate houses, with separate entrances, each with its own light and water meter, and 2 boilers. On the ground floor of the house there is a garage for 1 large car and outside also has parking for 5 cars. On the first floor level of the house we find a spacious living room with sea views and exit to the terrace, open kitchen, 2 double bedrooms and a bathroom. On the same floor there is 1 double bedroom and a bathroom with separate entrance. On the second floor level of the house there is a spacious living room with fireplace and a large terrace overlooking the sea, open kitchen with access to the outside dining area and the barbecue area that is located outside the house, 2 double bedrooms, 1 single bedroom, 1 toilet and 1 bathroom. In the large garden of the house we find the pool with colored lights, the barbecue area and a large Bedrooms : 6
Bath : 3.00
Living Areas : 2
Built up area : 380
Lot Size : 1400