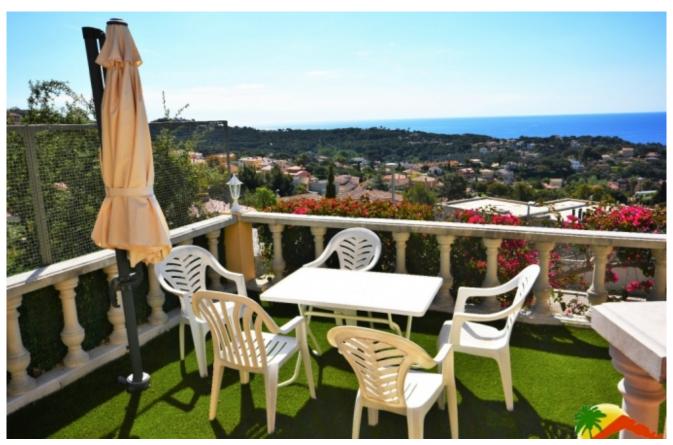

## Turó de Lloret, Lloret de Mar, 17310

Two-storey house with tourist license, sea views and pool in Turó de Lloret, Lloret de Mar. This magnificent house is divided into 2 separate houses, with separate entrances, each with its own light and water meter, and 2 boilers. On the ground floor of the house there is a garage for 1 large car and outside also has parking for 5 cars. On the first floor level of the house we find a spacious living room with sea views and exit to the terrace, open kitchen, 2 double bedrooms and a bathroom. On the same floor there is 1 double bedroom and a bathroom with separate entrance. On the second floor level of the house there is a spacious living room with fireplace and a large terrace overlooking the sea, open kitchen with access to the outside dining area and the barbecue area that is located outside the house, 2 double bedrooms, 1 single bedroom, 1 toilet and 1 bathroom. In the large garden of the house we find the pool with colored lights, the barbecue area and a large Bedrooms : 6
Bath : 3.00
Living Areas : 2
Built up area : 380
Lot Size : 1400