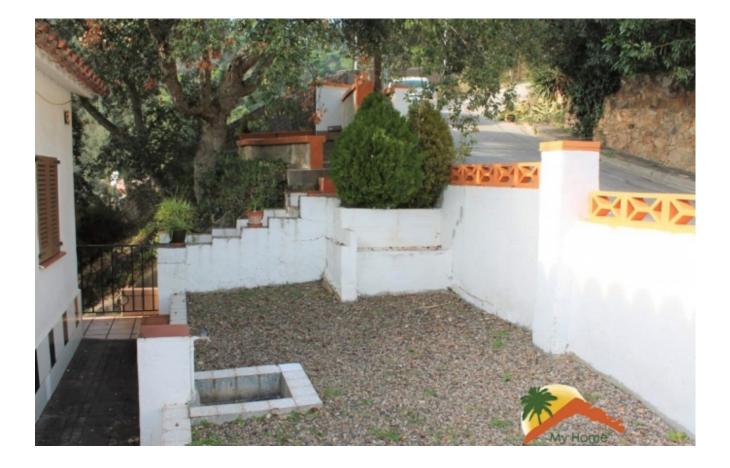

## Serra Brava, Lloret de Mar, 17310

House with mountain views in the urbanization Serra Brava, Lloret de Mar. The first floor of the house consists of large living room with fireplace, kitchen, 2 large bedrooms, a bathroom and terrace. On the ground floor of the house a two bedroom apartment, a bathroom with shower and living room is being built. It is located at 1.5 km of canyelles and 3 km of Lloret beach.