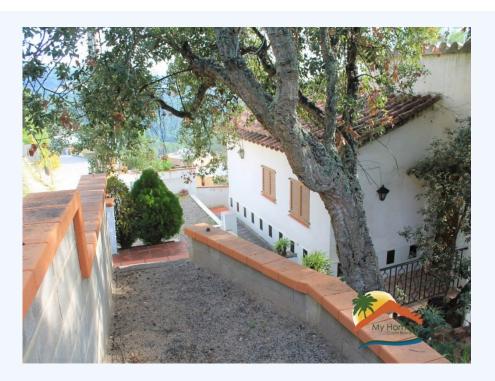

## Serra Brava, Lloret de Mar, 17310

House with mountain views in the urbanization Serra Brava, Lloret de Mar. The first floor of the house consists of large living room with fireplace, kitchen, 2 large bedrooms, a bathroom and terrace. On the ground floor of the house a two bedroom apartment, a bathroom with shower and living room is being built. It is located at 1.5 km of canyelles and 3 km of Lloret beach.