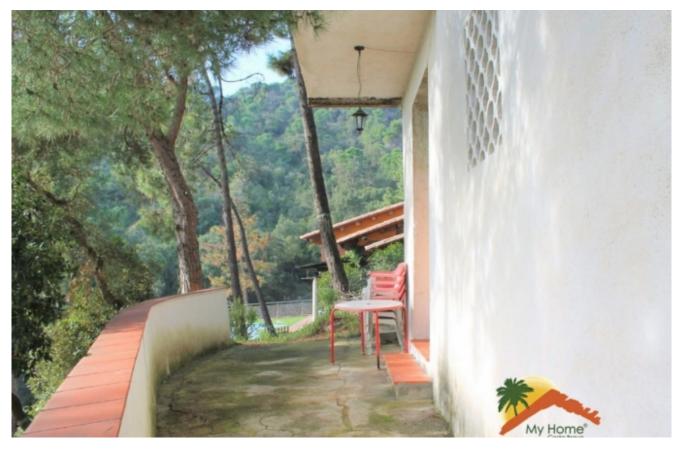

## Serra Brava, Lloret de Mar, 17310

House with mountain views in the urbanization Serra Brava, Lloret de Mar. The first floor of the house consists of large living room with fireplace, kitchen, 2 large bedrooms, a bathroom and terrace. On the ground floor of the house a two bedroom apartment, a bathroom with shower and living room is being built. It is located at 1.5 km of canyelles and 3 km of Lloret beach.