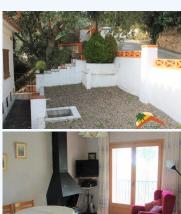

## Serra Brava, Lloret de Mar, 17310

House with mountain views in the urbanization Serra Brava, Lloret de Mar. The first floor of the house consists of large living room with fireplace, kitchen, 2 large bedrooms, a bathroom and terrace. On the ground floor of the house a two bedroom apartment, a bathroom with shower and living room is being built. It is located at 1.5 km of canyelles and 3 km of Lloret beach.