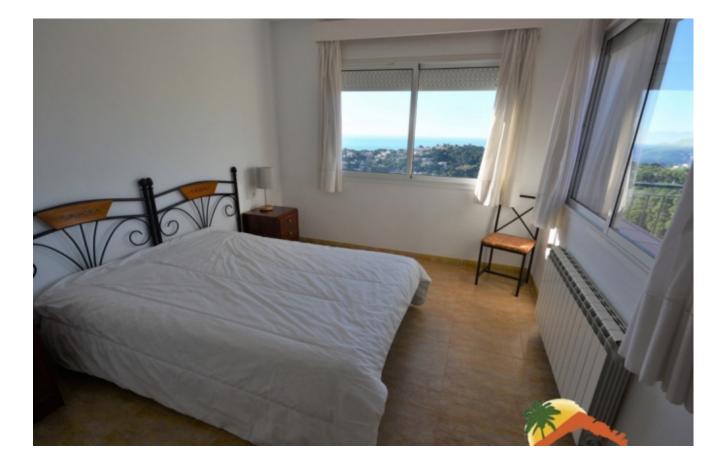

## Font de Sant Llorenç, Lloret de Mar, 17310

House with 2 independent floors with an area of 285 m 2 on land of 950 m2. On the first floor there is a living room with fireplace, kitchen, 3 bedrooms, 2 bathrooms. On the ground floor there is a living room, kitchen, 3 bedrooms, 2 bathrooms. The living room has access directly to a large terrace and to the pool. Central heating, aluminum and double glazed enclosures, air conditioning.