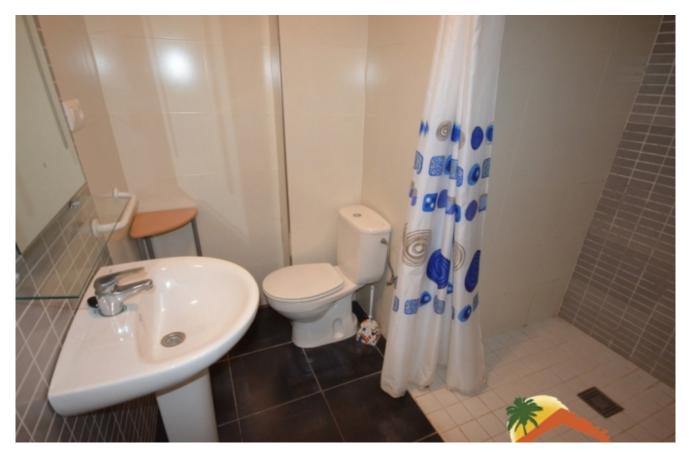

## Font de Sant Llorenç, Lloret de Mar, 17310

House with 2 independent floors with an area of 285 m 2 on land of 950 m2. On the first floor there is a living room with fireplace, kitchen, 3 bedrooms, 2 bathrooms. On the ground floor there is a living room, kitchen, 3 bedrooms, 2 bathrooms. The living room has access directly to a large terrace and to the pool. Central heating, aluminum and double glazed enclosures, air conditioning.