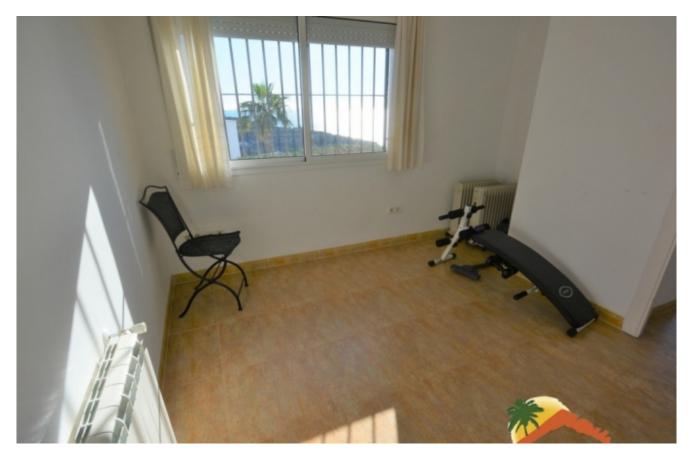

## Font de Sant Llorenç, Lloret de Mar, 17310

House with 2 independent floors with an area of 285 m 2 on land of 950 m2. On the first floor there is a living room with fireplace, kitchen, 3 bedrooms, 2 bathrooms. On the ground floor there is a living room, kitchen, 3 bedrooms, 2 bathrooms. The living room has access directly to a large terrace and to the pool. Central heating, aluminum and double glazed enclosures, air conditioning.