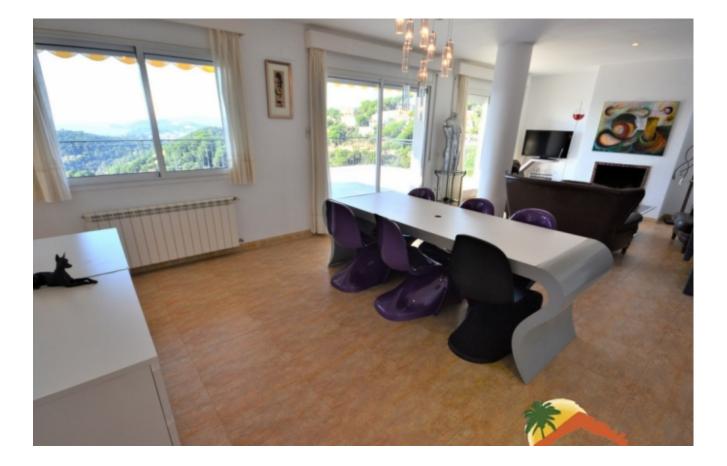

## Font de Sant Llorenç, Lloret de Mar, 17310

House with 2 independent floors with an area of 285 m 2 on land of 950 m2. On the first floor there is a living room with fireplace, kitchen, 3 bedrooms, 2 bathrooms. On the ground floor there is a living room, kitchen, 3 bedrooms, 2 bathrooms. The living room has access directly to a large terrace and to the pool. Central heating, aluminum and double glazed enclosures, air conditioning.