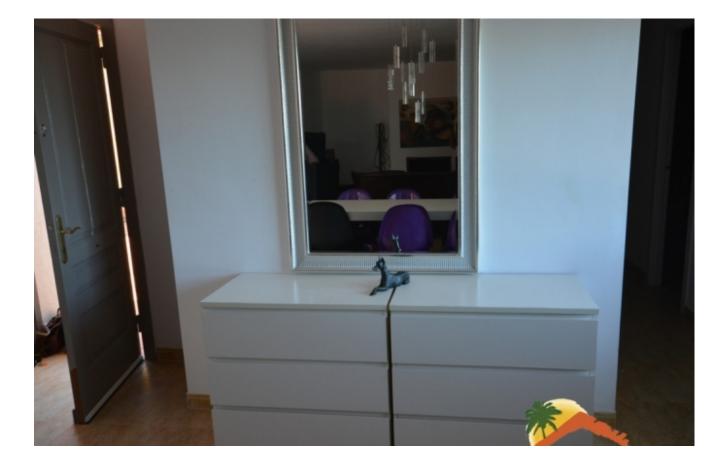

## Font de Sant Llorenç, Lloret de Mar, 17310

House with 2 independent floors with an area of 285 m 2 on land of 950 m2. On the first floor there is a living room with fireplace, kitchen, 3 bedrooms, 2 bathrooms. On the ground floor there is a living room, kitchen, 3 bedrooms, 2 bathrooms. The living room has access directly to a large terrace and to the pool. Central heating, aluminum and double glazed enclosures, air conditioning.