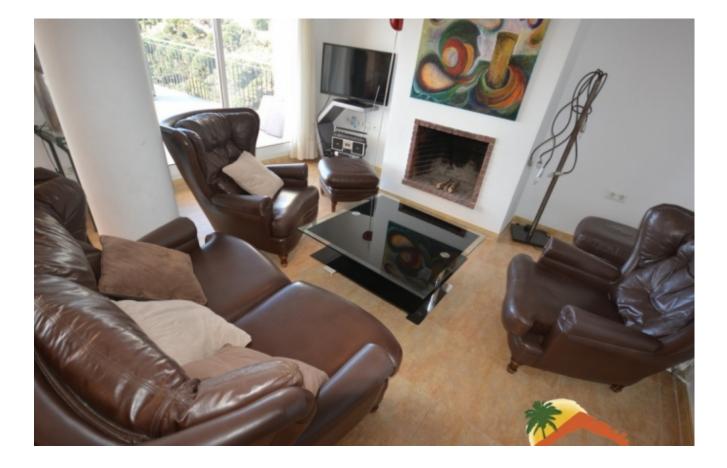

## Font de Sant Llorenç, Lloret de Mar, 17310

House with 2 independent floors with an area of 285 m 2 on land of 950 m2. On the first floor there is a living room with fireplace, kitchen, 3 bedrooms, 2 bathrooms. On the ground floor there is a living room, kitchen, 3 bedrooms, 2 bathrooms. The living room has access directly to a large terrace and to the pool. Central heating, aluminum and double glazed enclosures, air conditioning.