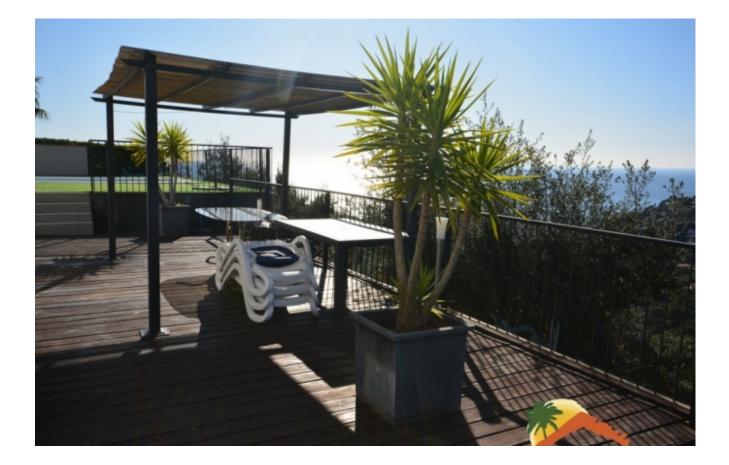

## Font de Sant Llorenç, Lloret de Mar, 17310

House with 2 independent floors with an area of 285 m 2 on land of 950 m2. On the first floor there is a living room with fireplace, kitchen, 3 bedrooms, 2 bathrooms. On the ground floor there is a living room, kitchen, 3 bedrooms, 2 bathrooms. The living room has access directly to a large terrace and to the pool. Central heating, aluminum and double glazed enclosures, air conditioning.