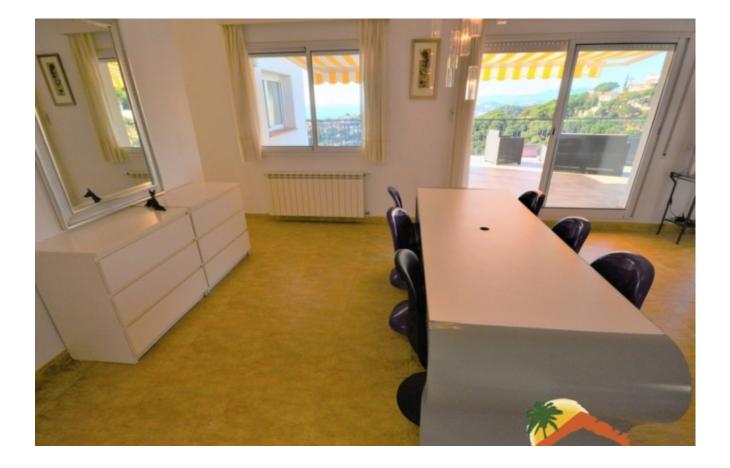

## Font de Sant Llorenç, Lloret de Mar, 17310

House with 2 independent floors with an area of 285 m 2 on land of 950 m2. On the first floor there is a living room with fireplace, kitchen, 3 bedrooms, 2 bathrooms. On the ground floor there is a living room, kitchen, 3 bedrooms, 2 bathrooms. The living room has access directly to a large terrace and to the pool. Central heating, aluminum and double glazed enclosures, air conditioning.