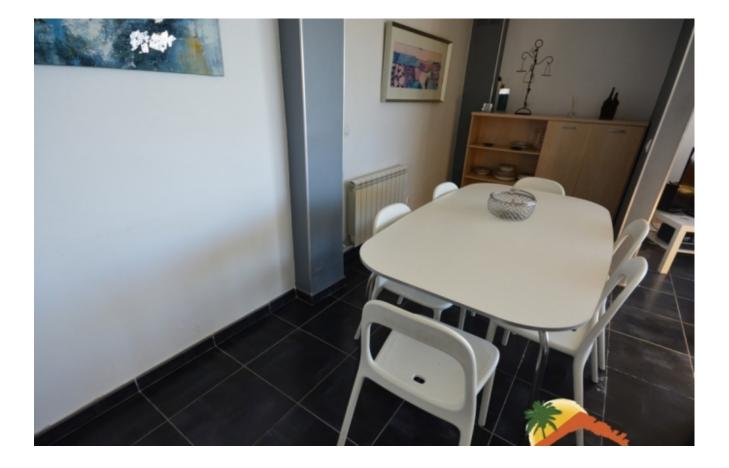

## Font de Sant Llorenç, Lloret de Mar, 17310

House with 2 independent floors with an area of 285 m 2 on land of 950 m2. On the first floor there is a living room with fireplace, kitchen, 3 bedrooms, 2 bathrooms. On the ground floor there is a living room, kitchen, 3 bedrooms, 2 bathrooms. The living room has access directly to a large terrace and to the pool. Central heating, aluminum and double glazed enclosures, air conditioning.