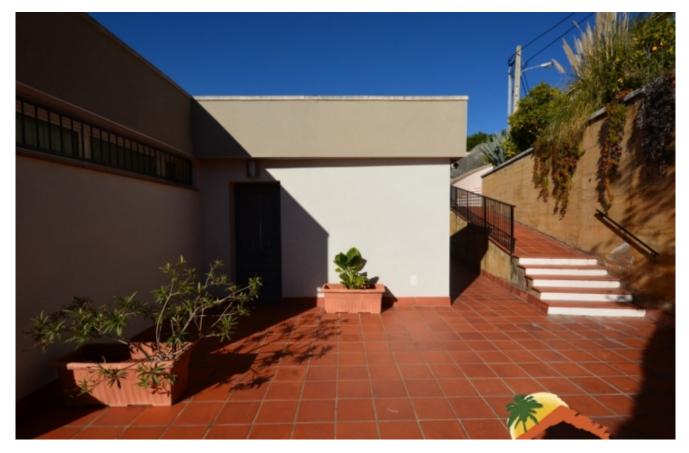

## Font de Sant Llorenç, Lloret de Mar, 17310

House with 2 independent floors with an area of 285 m 2 on land of 950 m2. On the first floor there is a living room with fireplace, kitchen, 3 bedrooms, 2 bathrooms. On the ground floor there is a living room, kitchen, 3 bedrooms, 2 bathrooms. The living room has access directly to a large terrace and to the pool. Central heating, aluminum and double glazed enclosures, air conditioning.