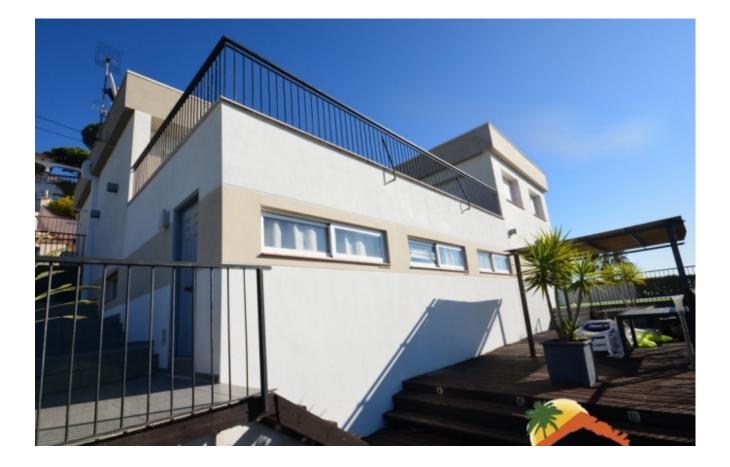

## R01792, HOUSE WITH POOL, FANTASTIC SEA VIEWS AND TOURIST LICENSE IN FONT DE SANT LLORENÇ

## Font de Sant Llorenç, Lloret de Mar, 17310

House with 2 independent floors with an area of 285 m 2 on land of 950 m2. On the first floor there is a living room with fireplace, kitchen, 3 bedrooms, 2 bathrooms. On the ground floor there is a living room, kitchen, 3 bedrooms, 2 bathrooms. The living room has access directly to a large terrace and to the pool. Central heating, aluminum and double glazed enclosures, air conditioning.