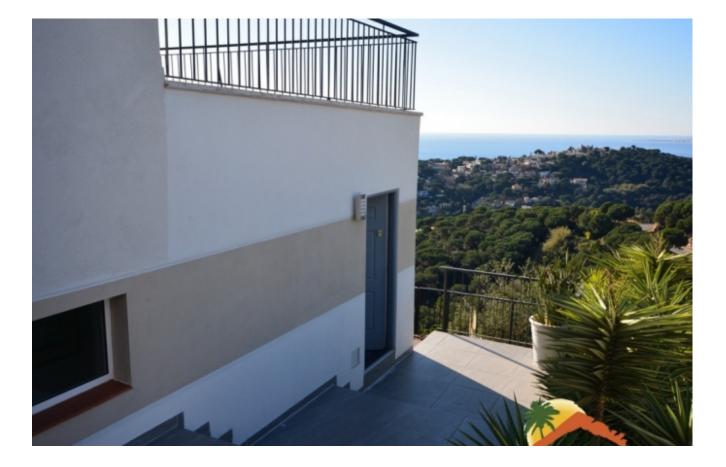

## Font de Sant Llorenç, Lloret de Mar, 17310

House with 2 independent floors with an area of 285 m 2 on land of 950 m2. On the first floor there is a living room with fireplace, kitchen, 3 bedrooms, 2 bathrooms. On the ground floor there is a living room, kitchen, 3 bedrooms, 2 bathrooms. The living room has access directly to a large terrace and to the pool. Central heating, aluminum and double glazed enclosures, air conditioning.