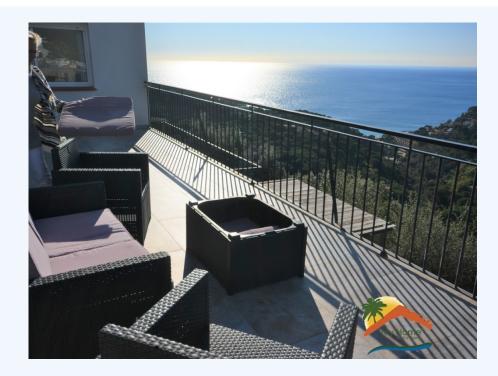

## Font de Sant Llorenç, Lloret de Mar, 17310

House with 2 independent floors with an area of 285 m 2 on land of 950 m2. On the first floor there is a living room with fireplace, kitchen, 3 bedrooms, 2 bathrooms. On the ground floor there is a living room, kitchen, 3 bedrooms, 2 bathrooms. The living room has access directly to a large terrace and to the pool. Central heating, aluminum and double glazed enclosures, air conditioning.