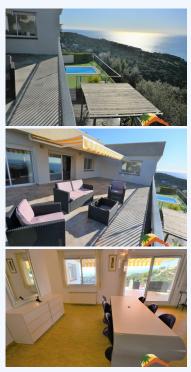

## Font de Sant Llorenç, Lloret de Mar, 17310

House with 2 independent floors with an area of 285 m 2 on land of 950 m2. On the first floor there is a living room with fireplace, kitchen, 3 bedrooms, 2 bathrooms. On the ground floor there is a living room, kitchen, 3 bedrooms, 2 bathrooms. The living room has access directly to a large terrace and to the pool. Central heating, aluminum and double glazed enclosures, air conditioning.