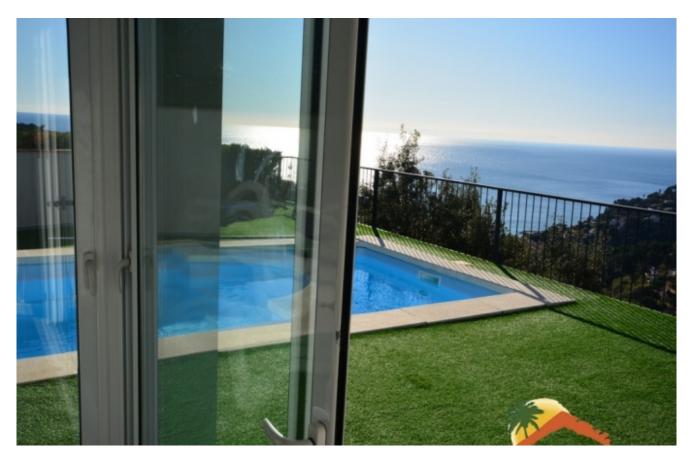

## Font de Sant Llorenç, Lloret de Mar, 17310

House with 2 independent floors with an area of 285 m 2 on land of 950 m2. On the first floor there is a living room with fireplace, kitchen, 3 bedrooms, 2 bathrooms. On the ground floor there is a living room, kitchen, 3 bedrooms, 2 bathrooms. The living room has access directly to a large terrace and to the pool. Central heating, aluminum and double glazed enclosures, air conditioning.