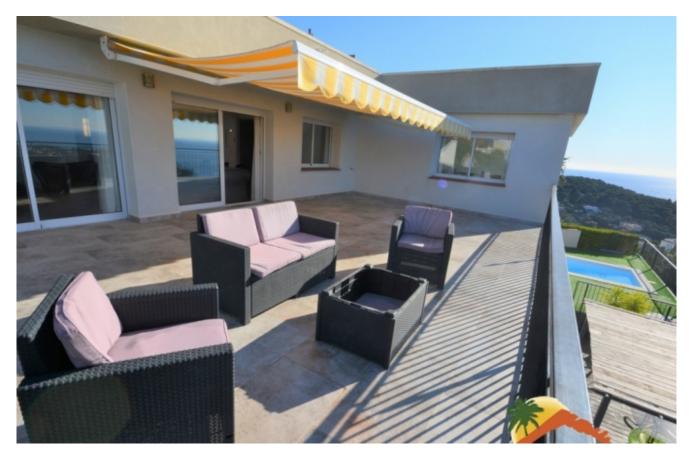

## Font de Sant Llorenç, Lloret de Mar, 17310

House with 2 independent floors with an area of 285 m 2 on land of 950 m2. On the first floor there is a living room with fireplace, kitchen, 3 bedrooms, 2 bathrooms. On the ground floor there is a living room, kitchen, 3 bedrooms, 2 bathrooms. The living room has access directly to a large terrace and to the pool. Central heating, aluminum and double glazed enclosures, air conditioning.