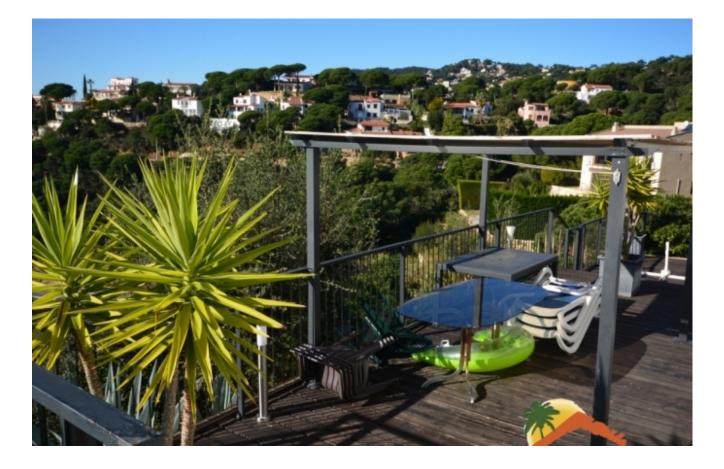

## Font de Sant Llorenç, Lloret de Mar, 17310

House with 2 independent floors with an area of 285 m 2 on land of 950 m2. On the first floor there is a living room with fireplace, kitchen, 3 bedrooms, 2 bathrooms. On the ground floor there is a living room, kitchen, 3 bedrooms, 2 bathrooms. The living room has access directly to a large terrace and to the pool. Central heating, aluminum and double glazed enclosures, air conditioning.