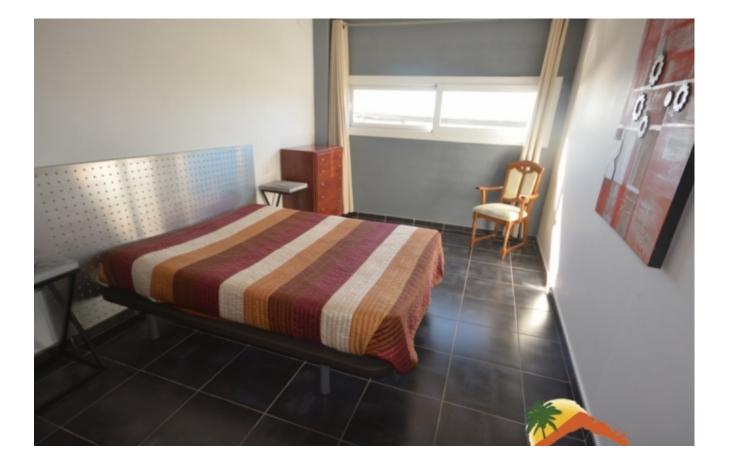

## Font de Sant Llorenç, Lloret de Mar, 17310

House with 2 independent floors with an area of 285 m 2 on land of 950 m2. On the first floor there is a living room with fireplace, kitchen, 3 bedrooms, 2 bathrooms. On the ground floor there is a living room, kitchen, 3 bedrooms, 2 bathrooms. The living room has access directly to a large terrace and to the pool. Central heating, aluminum and double glazed enclosures, air conditioning.