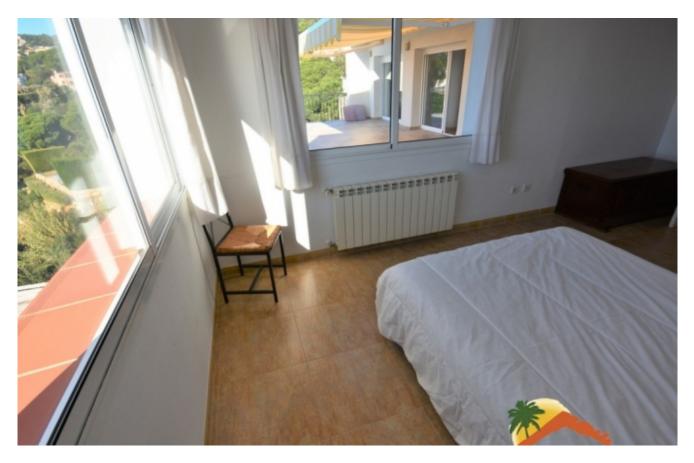

## Font de Sant Llorenç, Lloret de Mar, 17310

House with 2 independent floors with an area of 285 m 2 on land of 950 m2. On the first floor there is a living room with fireplace, kitchen, 3 bedrooms, 2 bathrooms. On the ground floor there is a living room, kitchen, 3 bedrooms, 2 bathrooms. The living room has access directly to a large terrace and to the pool. Central heating, aluminum and double glazed enclosures, air conditioning.