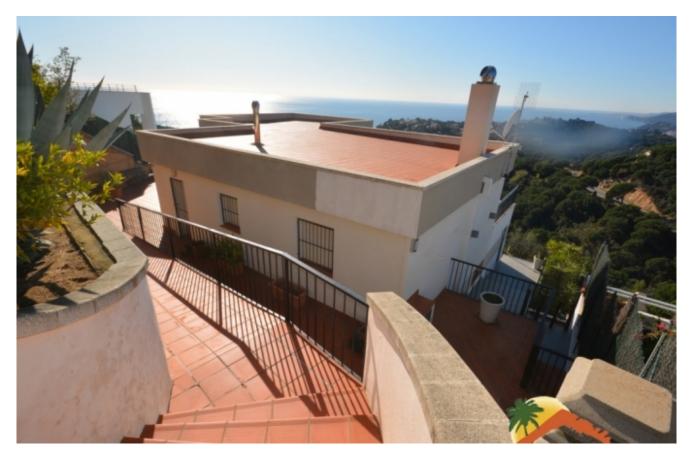

## R01792, HOUSE WITH POOL, FANTASTIC SEA VIEWS AND TOURIST LICENSE IN FONT DE SANT LLORENÇ

## Font de Sant Llorenç, Lloret de Mar, 17310

House with 2 independent floors with an area of 285 m 2 on land of 950 m2. On the first floor there is a living room with fireplace, kitchen, 3 bedrooms, 2 bathrooms. On the ground floor there is a living room, kitchen, 3 bedrooms, 2 bathrooms. The living room has access directly to a large terrace and to the pool. Central heating, aluminum and double glazed enclosures, air conditioning.