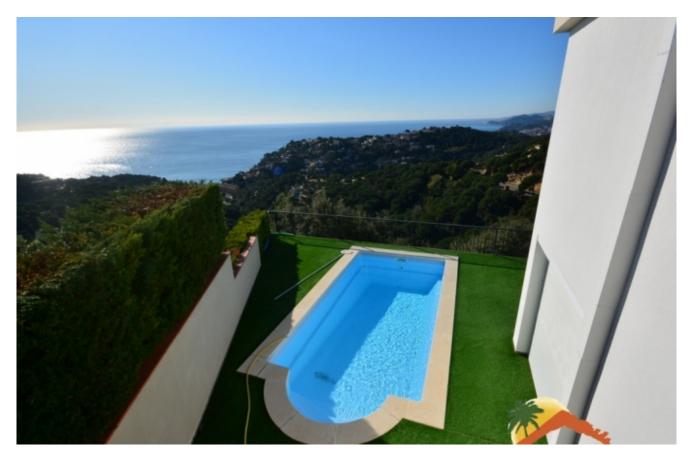

## R01792, HOUSE WITH POOL, FANTASTIC SEA VIEWS AND TOURIST LICENSE IN FONT DE SANT LLORENÇ

## Font de Sant Llorenç, Lloret de Mar, 17310

House with 2 independent floors with an area of 285 m 2 on land of 950 m2. On the first floor there is a living room with fireplace, kitchen, 3 bedrooms, 2 bathrooms. On the ground floor there is a living room, kitchen, 3 bedrooms, 2 bathrooms. The living room has access directly to a large terrace and to the pool. Central heating, aluminum and double glazed enclosures, air conditioning.