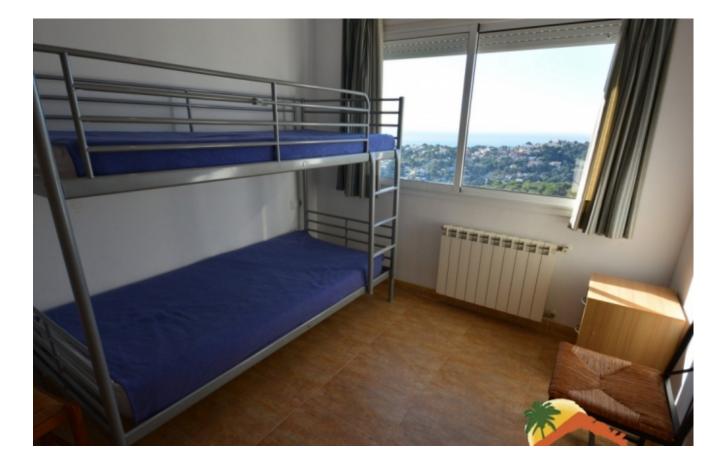

## Font de Sant Llorenç, Lloret de Mar, 17310

House with 2 independent floors with an area of 285 m 2 on land of 950 m2. On the first floor there is a living room with fireplace, kitchen, 3 bedrooms, 2 bathrooms. On the ground floor there is a living room, kitchen, 3 bedrooms, 2 bathrooms. The living room has access directly to a large terrace and to the pool. Central heating, aluminum and double glazed enclosures, air conditioning.