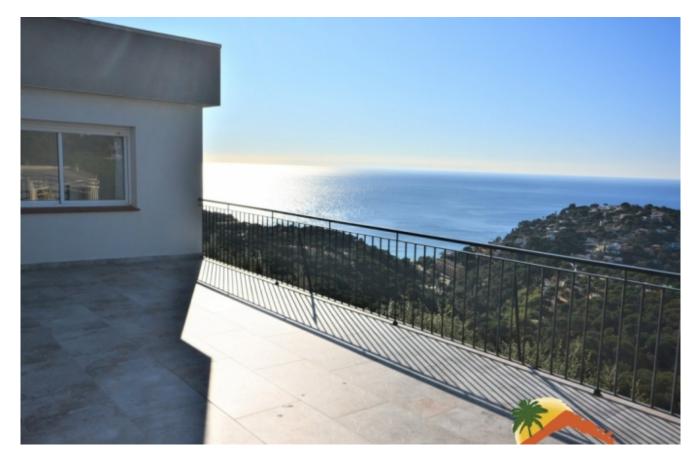

## R01792, HOUSE WITH POOL, FANTASTIC SEA VIEWS AND TOURIST LICENSE IN FONT DE SANT LLORENÇ

## Font de Sant Llorenç, Lloret de Mar, 17310

House with 2 independent floors with an area of 285 m 2 on land of 950 m2. On the first floor there is a living room with fireplace, kitchen, 3 bedrooms, 2 bathrooms. On the ground floor there is a living room, kitchen, 3 bedrooms, 2 bathrooms. The living room has access directly to a large terrace and to the pool. Central heating, aluminum and double glazed enclosures, air conditioning.