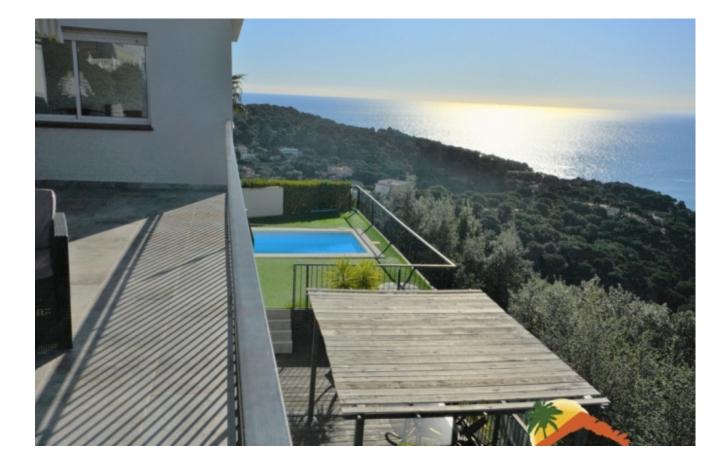

## Font de Sant Llorenç, Lloret de Mar, 17310

House with 2 independent floors with an area of 285 m 2 on land of 950 m2. On the first floor there is a living room with fireplace, kitchen, 3 bedrooms, 2 bathrooms. On the ground floor there is a living room, kitchen, 3 bedrooms, 2 bathrooms. The living room has access directly to a large terrace and to the pool. Central heating, aluminum and double glazed enclosures, air conditioning.