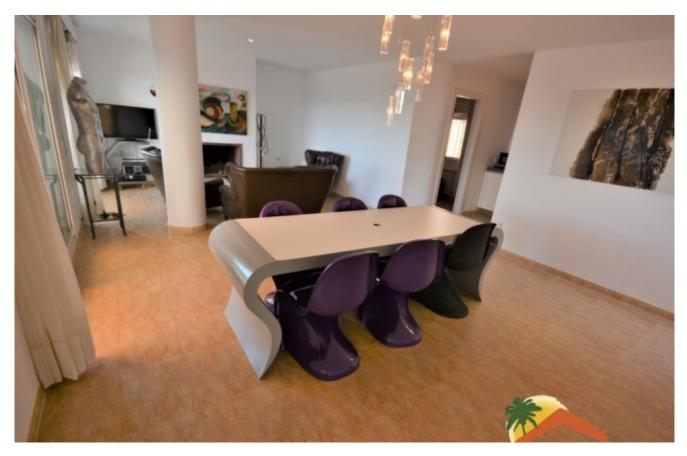

## Font de Sant Llorenç, Lloret de Mar, 17310

House with 2 independent floors with an area of 285 m 2 on land of 950 m2. On the first floor there is a living room with fireplace, kitchen, 3 bedrooms, 2 bathrooms. On the ground floor there is a living room, kitchen, 3 bedrooms, 2 bathrooms. The living room has access directly to a large terrace and to the pool. Central heating, aluminum and double glazed enclosures, air conditioning.