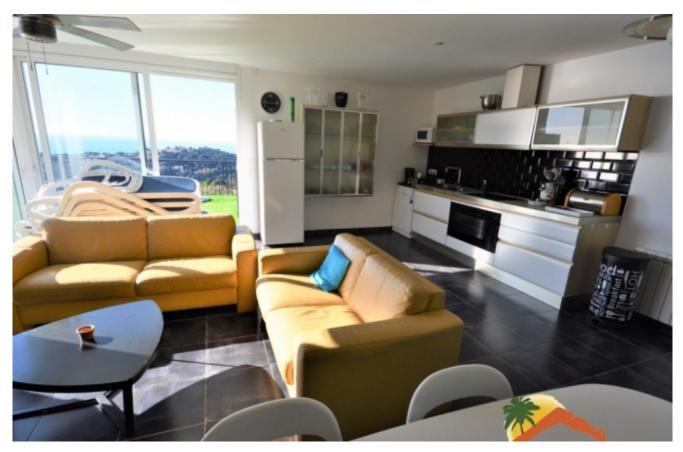

## Font de Sant Llorenç, Lloret de Mar, 17310

House with 2 independent floors with an area of 285 m 2 on land of 950 m2. On the first floor there is a living room with fireplace, kitchen, 3 bedrooms, 2 bathrooms. On the ground floor there is a living room, kitchen, 3 bedrooms, 2 bathrooms. The living room has access directly to a large terrace and to the pool. Central heating, aluminum and double glazed enclosures, air conditioning.