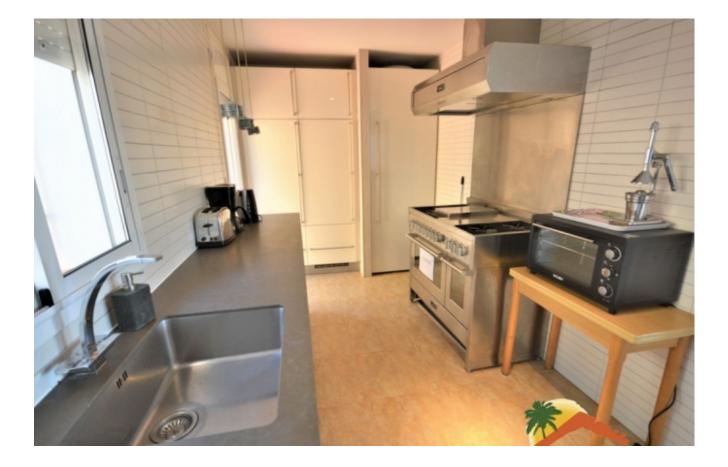

## Font de Sant Llorenç, Lloret de Mar, 17310

House with 2 independent floors with an area of 285 m 2 on land of 950 m2. On the first floor there is a living room with fireplace, kitchen, 3 bedrooms, 2 bathrooms. On the ground floor there is a living room, kitchen, 3 bedrooms, 2 bathrooms. The living room has access directly to a large terrace and to the pool. Central heating, aluminum and double glazed enclosures, air conditioning.