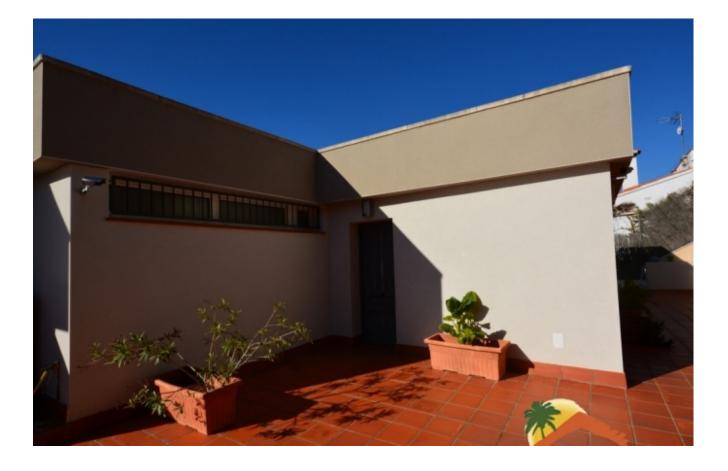

## Font de Sant Llorenç, Lloret de Mar, 17310

House with 2 independent floors with an area of 285 m 2 on land of 950 m2. On the first floor there is a living room with fireplace, kitchen, 3 bedrooms, 2 bathrooms. On the ground floor there is a living room, kitchen, 3 bedrooms, 2 bathrooms. The living room has access directly to a large terrace and to the pool. Central heating, aluminum and double glazed enclosures, air conditioning.