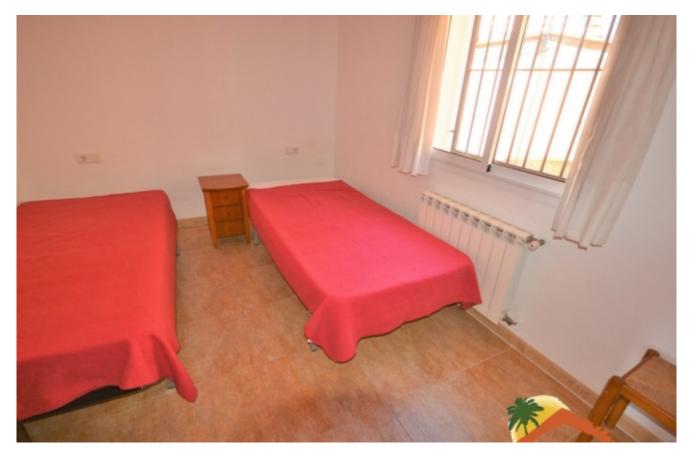

## Font de Sant Llorenç, Lloret de Mar, 17310

House with 2 independent floors with an area of 285 m 2 on land of 950 m2. On the first floor there is a living room with fireplace, kitchen, 3 bedrooms, 2 bathrooms. On the ground floor there is a living room, kitchen, 3 bedrooms, 2 bathrooms. The living room has access directly to a large terrace and to the pool. Central heating, aluminum and double glazed enclosures, air conditioning.