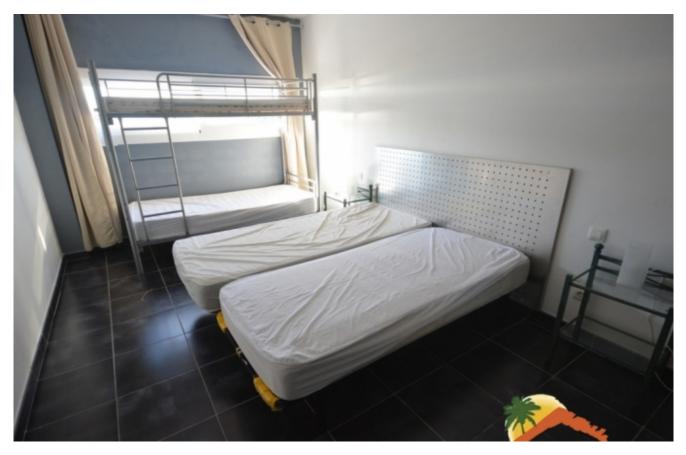

## Font de Sant Llorenç, Lloret de Mar, 17310

House with 2 independent floors with an area of 285 m 2 on land of 950 m2. On the first floor there is a living room with fireplace, kitchen, 3 bedrooms, 2 bathrooms. On the ground floor there is a living room, kitchen, 3 bedrooms, 2 bathrooms. The living room has access directly to a large terrace and to the pool. Central heating, aluminum and double glazed enclosures, air conditioning.