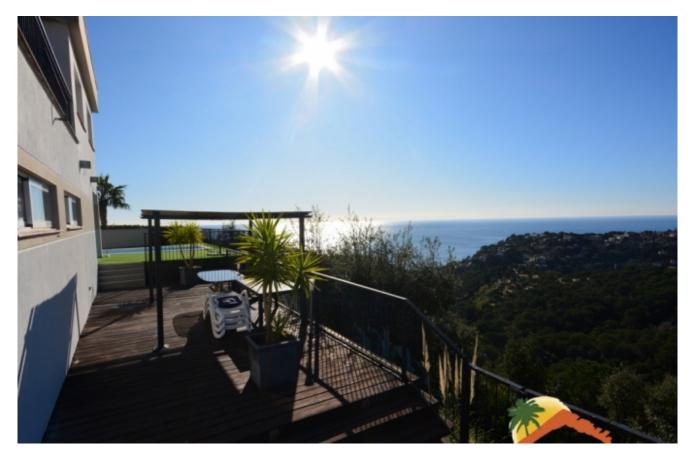

## Font de Sant Llorenç, Lloret de Mar, 17310

House with 2 independent floors with an area of 285 m 2 on land of 950 m2. On the first floor there is a living room with fireplace, kitchen, 3 bedrooms, 2 bathrooms. On the ground floor there is a living room, kitchen, 3 bedrooms, 2 bathrooms. The living room has access directly to a large terrace and to the pool. Central heating, aluminum and double glazed enclosures, air conditioning.