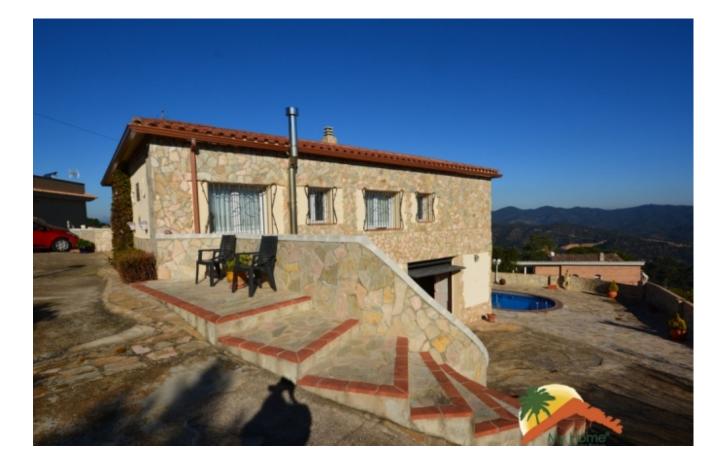

## Serra Brava, Lloret de Mar, 17310

This beautiful house has 2 floors: On the main floor at street level there is the entrance with a large hall that leads down a corridor. To the right of the corridor we find 3 exterior double bedrooms with built-in wardrobe (1 of them is a suite with bathroom). The suite opens onto the balcony with mountain views. There is another full bathroom with a shower. On the left we enter to a large living room, very bright with large windows, exit to the terrace with beautiful views of the mountains and the terrace with pool. In the same living room there is a large fully equipped open kitchen and a small room that serves as a laundry room. There are aluminium frame windows, double glazing and radiators with oil heating throughout the house. We can go down a wide ramp to the lower floor where there is a huge garage that can hold at least 5 cars. At the same level there is the terrace with a large pool and fantastic mountain views. This villa is