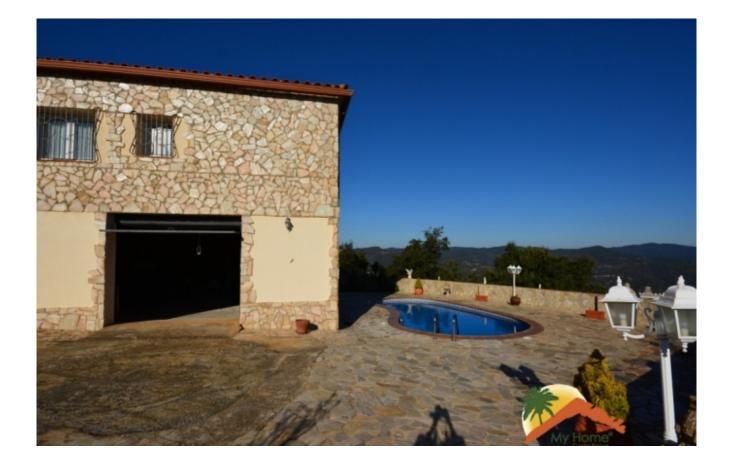

## Serra Brava, Lloret de Mar, 17310

This beautiful house has 2 floors: On the main floor at street level there is the entrance with a large hall that leads down a corridor. To the right of the corridor we find 3 exterior double bedrooms with built-in wardrobe (1 of them is a suite with bathroom). The suite opens onto the balcony with mountain views. There is another full bathroom with a shower. On the left we enter to a large living room, very bright with large windows, exit to the terrace with beautiful views of the mountains and the terrace with pool. In the same living room there is a large fully equipped open kitchen and a small room that serves as a laundry room. There are aluminium frame windows, double glazing and radiators with oil heating throughout the house. We can go down a wide ramp to the lower floor where there is a huge garage that can hold at least 5 cars. At the same level there is the terrace with a large pool and fantastic mountain views. This villa is