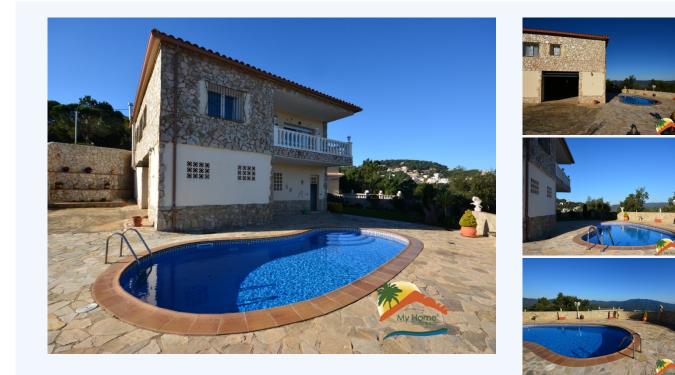

## R01896, BEAUTIFUL HOUSE WITH POOL, LARGE GARAGE AND BEAUTIFUL MOUNTAIN VIEWS. SERRA BRAVA

## Serra Brava, Lloret de Mar, 17310

This beautiful house has 2 floors: On the main floor at street level there is the entrance with a large hall that leads down a corridor. To the right of the corridor we find 3 exterior double bedrooms with built-in wardrobe (1 of them is a suite with bathroom). The suite opens onto the balcony with mountain views. There is another full bathroom with a shower. On the left we enter to a large living room, very bright with large windows, exit to the terrace with beautiful views of the mountains and the terrace with pool. In the same living room there is a large fully equipped open kitchen and a small room that serves as a laundry room. There are aluminium frame windows, double glazing and radiators with oil heating throughout the house. We can go down a wide ramp to the lower floor where there is a huge garage that can hold at least 5 cars. At the same level there is the terrace with a large pool and fantastic mountain views. This villa is

| Bedrooms         | : 3    |        |  |
|------------------|--------|--------|--|
| Bath             | : 2.00 |        |  |
| Living Areas     | : 1    |        |  |
| Built up area    | : 321  |        |  |
| Lot Size         | : 804  |        |  |
| Built            |        | : 2001 |  |
| Number of Floors |        | : 2    |  |