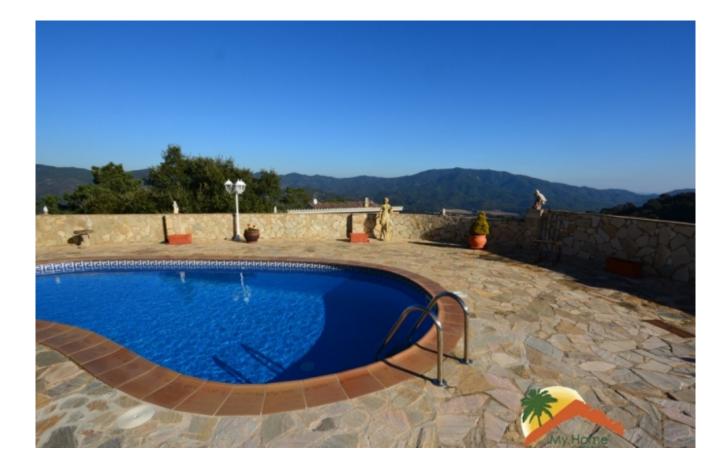

## Serra Brava, Lloret de Mar, 17310

This beautiful house has 2 floors: On the main floor at street level there is the entrance with a large hall that leads down a corridor. To the right of the corridor we find 3 exterior double bedrooms with built-in wardrobe (1 of them is a suite with bathroom). The suite opens onto the balcony with mountain views. There is another full bathroom with a shower. On the left we enter to a large living room, very bright with large windows, exit to the terrace with beautiful views of the mountains and the terrace with pool. In the same living room there is a large fully equipped open kitchen and a small room that serves as a laundry room. There are aluminium frame windows, double glazing and radiators with oil heating throughout the house. We can go down a wide ramp to the lower floor where there is a huge garage that can hold at least 5 cars. At the same level there is the terrace with a large pool and fantastic mountain views. This villa is