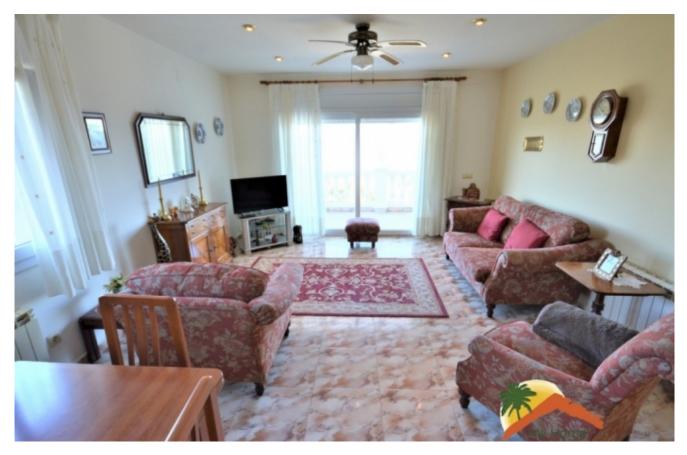

## Serra Brava, Lloret de Mar, 17310

This beautiful house has 2 floors: On the main floor at street level there is the entrance with a large hall that leads down a corridor. To the right of the corridor we find 3 exterior double bedrooms with built-in wardrobe (1 of them is a suite with bathroom). The suite opens onto the balcony with mountain views. There is another full bathroom with a shower. On the left we enter to a large living room, very bright with large windows, exit to the terrace with beautiful views of the mountains and the terrace with pool. In the same living room there is a large fully equipped open kitchen and a small room that serves as a laundry room. There are aluminium frame windows, double glazing and radiators with oil heating throughout the house. We can go down a wide ramp to the lower floor where there is a huge garage that can hold at least 5 cars. At the same level there is the terrace with a large pool and fantastic mountain views. This villa is