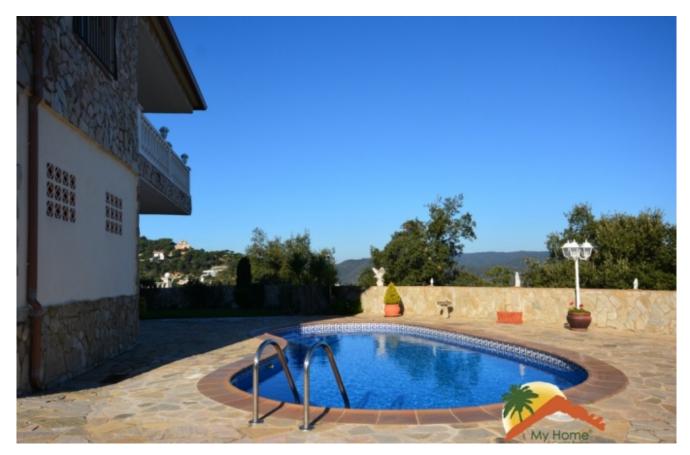

## Serra Brava, Lloret de Mar, 17310

This beautiful house has 2 floors: On the main floor at street level there is the entrance with a large hall that leads down a corridor. To the right of the corridor we find 3 exterior double bedrooms with built-in wardrobe (1 of them is a suite with bathroom). The suite opens onto the balcony with mountain views. There is another full bathroom with a shower. On the left we enter to a large living room, very bright with large windows, exit to the terrace with beautiful views of the mountains and the terrace with pool. In the same living room there is a large fully equipped open kitchen and a small room that serves as a laundry room. There are aluminium frame windows, double glazing and radiators with oil heating throughout the house. We can go down a wide ramp to the lower floor where there is a huge garage that can hold at least 5 cars. At the same level there is the terrace with a large pool and fantastic mountain views. This villa is