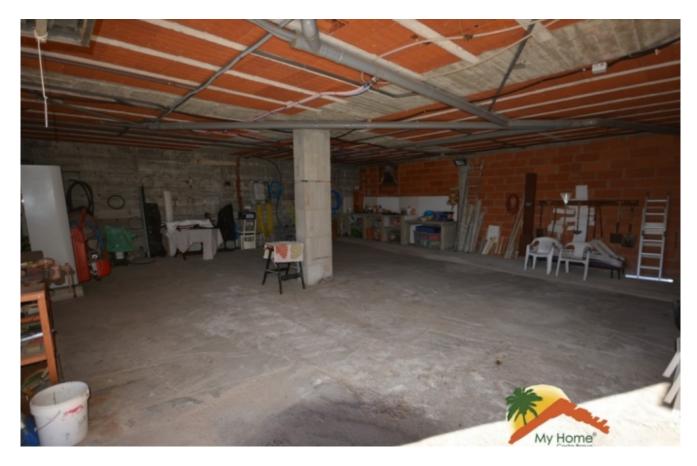

## Serra Brava, Lloret de Mar, 17310

This beautiful house has 2 floors: On the main floor at street level there is the entrance with a large hall that leads down a corridor. To the right of the corridor we find 3 exterior double bedrooms with built-in wardrobe (1 of them is a suite with bathroom). The suite opens onto the balcony with mountain views. There is another full bathroom with a shower. On the left we enter to a large living room, very bright with large windows, exit to the terrace with beautiful views of the mountains and the terrace with pool. In the same living room there is a large fully equipped open kitchen and a small room that serves as a laundry room. There are aluminium frame windows, double glazing and radiators with oil heating throughout the house. We can go down a wide ramp to the lower floor where there is a huge garage that can hold at least 5 cars. At the same level there is the terrace with a large pool and fantastic mountain views. This villa is