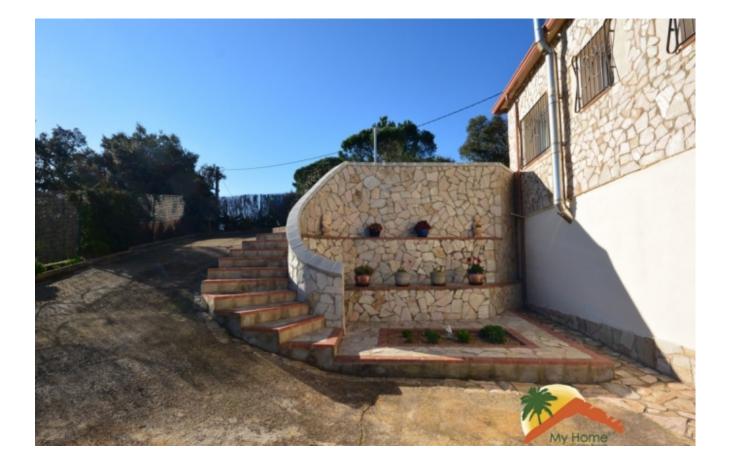

## Serra Brava, Lloret de Mar, 17310

This beautiful house has 2 floors: On the main floor at street level there is the entrance with a large hall that leads down a corridor. To the right of the corridor we find 3 exterior double bedrooms with built-in wardrobe (1 of them is a suite with bathroom). The suite opens onto the balcony with mountain views. There is another full bathroom with a shower. On the left we enter to a large living room, very bright with large windows, exit to the terrace with beautiful views of the mountains and the terrace with pool. In the same living room there is a large fully equipped open kitchen and a small room that serves as a laundry room. There are aluminium frame windows, double glazing and radiators with oil heating throughout the house. We can go down a wide ramp to the lower floor where there is a huge garage that can hold at least 5 cars. At the same level there is the terrace with a large pool and fantastic mountain views. This villa is