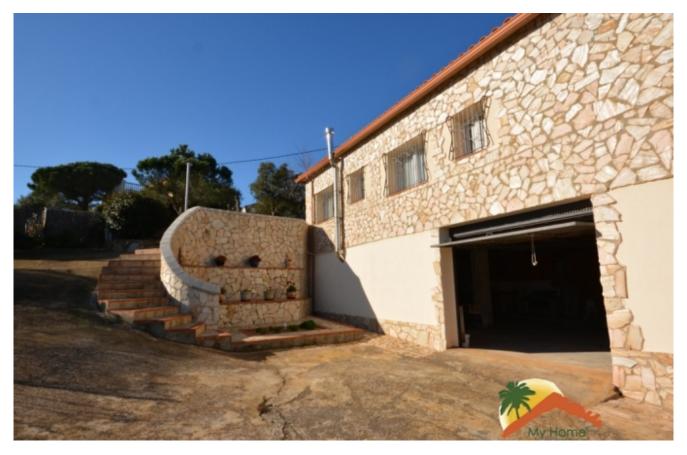

## Serra Brava, Lloret de Mar, 17310

This beautiful house has 2 floors: On the main floor at street level there is the entrance with a large hall that leads down a corridor. To the right of the corridor we find 3 exterior double bedrooms with built-in wardrobe (1 of them is a suite with bathroom). The suite opens onto the balcony with mountain views. There is another full bathroom with a shower. On the left we enter to a large living room, very bright with large windows, exit to the terrace with beautiful views of the mountains and the terrace with pool. In the same living room there is a large fully equipped open kitchen and a small room that serves as a laundry room. There are aluminium frame windows, double glazing and radiators with oil heating throughout the house. We can go down a wide ramp to the lower floor where there is a huge garage that can hold at least 5 cars. At the same level there is the terrace with a large pool and fantastic mountain views. This villa is

located in a very quiet area of ??the residential area of ??Serra Brava, just 2 km from Canyellles beach and 3.5 km from Lloret de Mar beach.