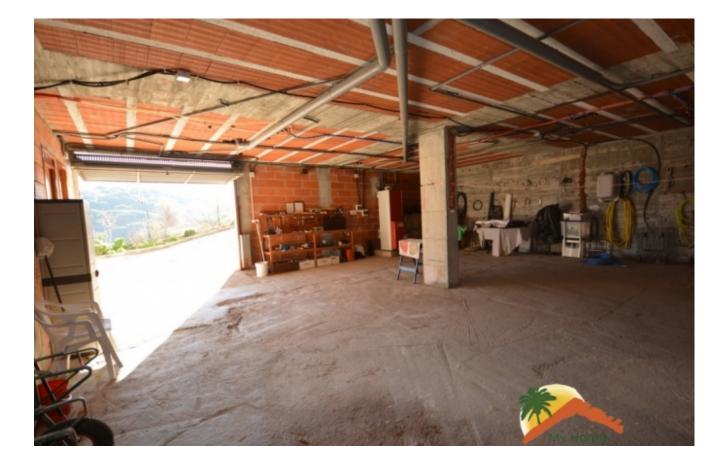

## Serra Brava, Lloret de Mar, 17310

This beautiful house has 2 floors: On the main floor at street level there is the entrance with a large hall that leads down a corridor. To the right of the corridor we find 3 exterior double bedrooms with built-in wardrobe (1 of them is a suite with bathroom). The suite opens onto the balcony with mountain views. There is another full bathroom with a shower. On the left we enter to a large living room, very bright with large windows, exit to the terrace with beautiful views of the mountains and the terrace with pool. In the same living room there is a large fully equipped open kitchen and a small room that serves as a laundry room. There are aluminium frame windows, double glazing and radiators with oil heating throughout the house. We can go down a wide ramp to the lower floor where there is a huge garage that can hold at least 5 cars. At the same level there is the terrace with a large pool and fantastic mountain views. This villa is