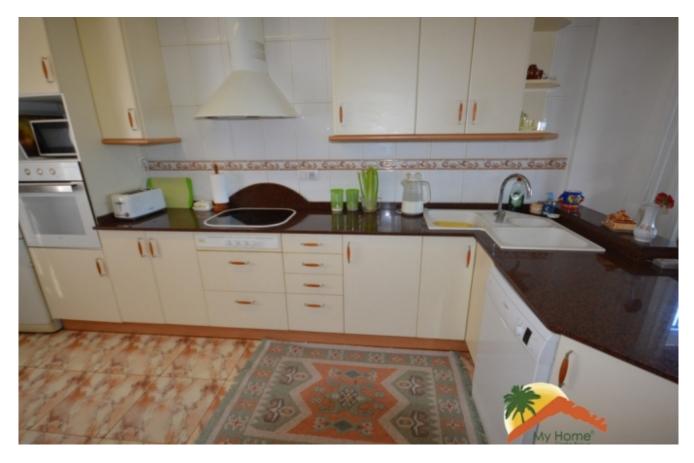

## Serra Brava, Lloret de Mar, 17310

This beautiful house has 2 floors: On the main floor at street level there is the entrance with a large hall that leads down a corridor. To the right of the corridor we find 3 exterior double bedrooms with built-in wardrobe (1 of them is a suite with bathroom). The suite opens onto the balcony with mountain views. There is another full bathroom with a shower. On the left we enter to a large living room, very bright with large windows, exit to the terrace with beautiful views of the mountains and the terrace with pool. In the same living room there is a large fully equipped open kitchen and a small room that serves as a laundry room. There are aluminium frame windows, double glazing and radiators with oil heating throughout the house. We can go down a wide ramp to the lower floor where there is a huge garage that can hold at least 5 cars. At the same level there is the terrace with a large pool and fantastic mountain views. This villa is