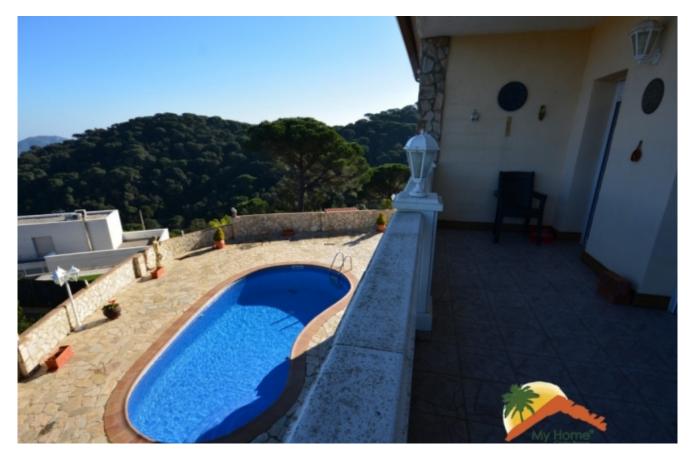

## Serra Brava, Lloret de Mar, 17310

This beautiful house has 2 floors: On the main floor at street level there is the entrance with a large hall that leads down a corridor. To the right of the corridor we find 3 exterior double bedrooms with built-in wardrobe (1 of them is a suite with bathroom). The suite opens onto the balcony with mountain views. There is another full bathroom with a shower. On the left we enter to a large living room, very bright with large windows, exit to the terrace with beautiful views of the mountains and the terrace with pool. In the same living room there is a large fully equipped open kitchen and a small room that serves as a laundry room. There are aluminium frame windows, double glazing and radiators with oil heating throughout the house. We can go down a wide ramp to the lower floor where there is a huge garage that can hold at least 5 cars. At the same level there is the terrace with a large pool and fantastic mountain views. This villa is