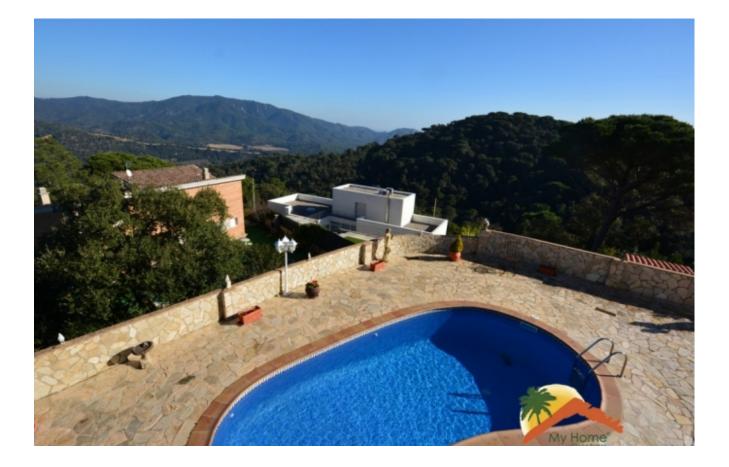

## Serra Brava, Lloret de Mar, 17310

This beautiful house has 2 floors: On the main floor at street level there is the entrance with a large hall that leads down a corridor. To the right of the corridor we find 3 exterior double bedrooms with built-in wardrobe (1 of them is a suite with bathroom). The suite opens onto the balcony with mountain views. There is another full bathroom with a shower. On the left we enter to a large living room, very bright with large windows, exit to the terrace with beautiful views of the mountains and the terrace with pool. In the same living room there is a large fully equipped open kitchen and a small room that serves as a laundry room. There are aluminium frame windows, double glazing and radiators with oil heating throughout the house. We can go down a wide ramp to the lower floor where there is a huge garage that can hold at least 5 cars. At the same level there is the terrace with a large pool and fantastic mountain views. This villa is