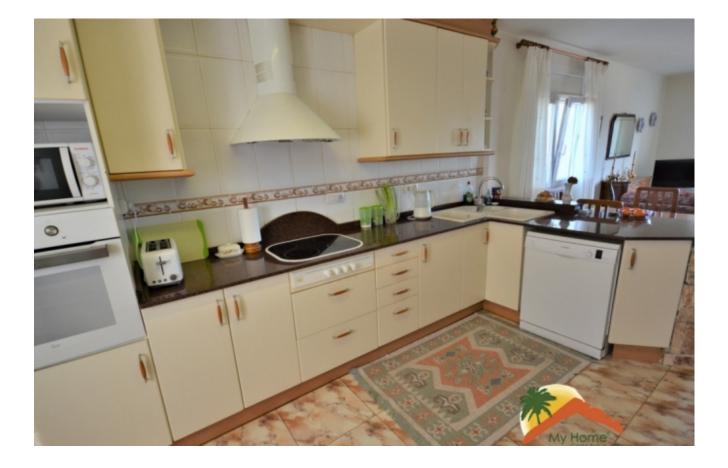

## Serra Brava, Lloret de Mar, 17310

This beautiful house has 2 floors: On the main floor at street level there is the entrance with a large hall that leads down a corridor. To the right of the corridor we find 3 exterior double bedrooms with built-in wardrobe (1 of them is a suite with bathroom). The suite opens onto the balcony with mountain views. There is another full bathroom with a shower. On the left we enter to a large living room, very bright with large windows, exit to the terrace with beautiful views of the mountains and the terrace with pool. In the same living room there is a large fully equipped open kitchen and a small room that serves as a laundry room. There are aluminium frame windows, double glazing and radiators with oil heating throughout the house. We can go down a wide ramp to the lower floor where there is a huge garage that can hold at least 5 cars. At the same level there is the terrace with a large pool and fantastic mountain views. This villa is