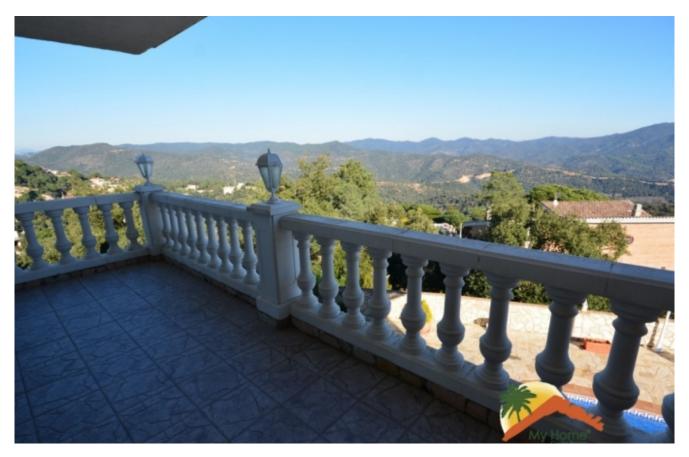

## Serra Brava, Lloret de Mar, 17310

This beautiful house has 2 floors: On the main floor at street level there is the entrance with a large hall that leads down a corridor. To the right of the corridor we find 3 exterior double bedrooms with built-in wardrobe (1 of them is a suite with bathroom). The suite opens onto the balcony with mountain views. There is another full bathroom with a shower. On the left we enter to a large living room, very bright with large windows, exit to the terrace with beautiful views of the mountains and the terrace with pool. In the same living room there is a large fully equipped open kitchen and a small room that serves as a laundry room. There are aluminium frame windows, double glazing and radiators with oil heating throughout the house. We can go down a wide ramp to the lower floor where there is a huge garage that can hold at least 5 cars. At the same level there is the terrace with a large pool and fantastic mountain views. This villa is