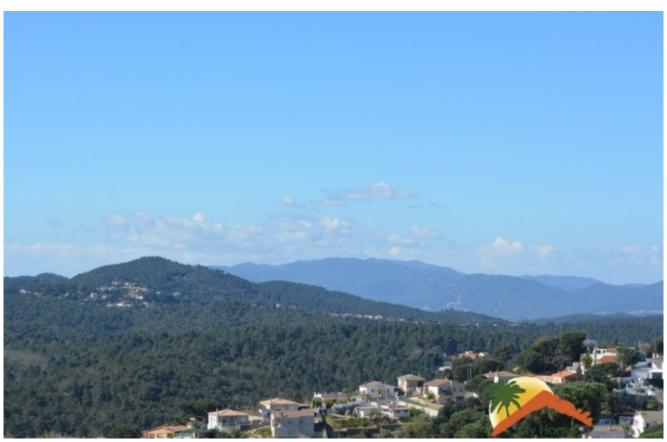

## Aiguaviva Parc, Vidreres, 17411

This ground floor villa offers an entrance hall, a large living room with fireplace and dining area, separate fully equipped kitchen, two large bedrooms with storage cupboards, a children's bedroom which is now an study, a bathroom with bath and toilet, a shower room with toilet. The garage attached to the house offers easy access and covered parking. Two cars are protected from the weather. A storage room under the house allows you to store wood or garden furniture. Outside, a small garden surrounds the house with flowers and fruit trees. The house of 122m2 is built on a plot of 877m2 and benefits from a dominant position with a panoramic view. The house has aluminium windows with double glazing and diesel heating. The plus for this house is definitely the outdoor space on a flat plot. A grassed area with a concrete slab of 8x4 to install the above ground pool. You can create your own area for leisure activities and relaxation. As regards