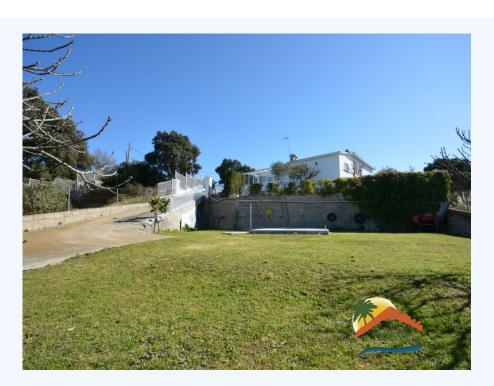

## Aiguaviva Parc, Vidreres, 17411

This ground floor villa offers an entrance hall, a large living room with fireplace and dining area, separate fully equipped kitchen, two large bedrooms with storage cupboards, a children's bedroom which is now an study, a bathroom with bath and toilet, a shower room with toilet. The garage attached to the house offers easy access and covered parking. Two cars are protected from the weather. A storage room under the house allows you to store wood or garden furniture. Outside, a small garden surrounds the house with flowers and fruit trees. The house of 122m2 is built on a plot of 877m2 and benefits from a dominant position with a panoramic view. The house has aluminium windows with double glazing and diesel heating. The plus for this house is definitely the outdoor space on a flat plot. A grassed area with a concrete slab of 8x4 to install the above ground pool. You can create your own area for leisure activities and relaxation. As regards

Bedrooms : 3 Bath : 2.00 Living Areas: 1 Built up area : 122

Lot Size

: 877 Built : 1994 your comfort and thermal insulation, all windows are aluminium with double glazing, a fireplace, and oil heating. Note: a tanker with a capacity of 75,000 litres for watering the garden and plants. It is 5mn from the beaches and Lloret de Mar, 1 hour from Barcolona, 20mn from Girona, 5mn from the AP-7 motorway.