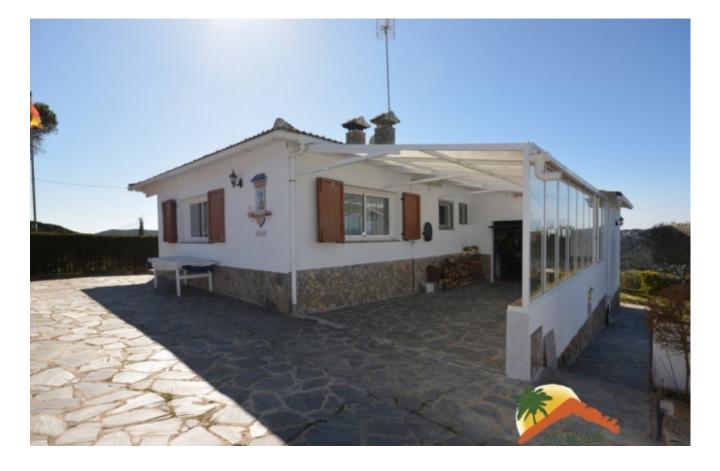

## Aiguaviva Parc, Vidreres, 17411

This ground floor villa offers an entrance hall, a large living room with fireplace and dining area, separate fully equipped kitchen, two large bedrooms with storage cupboards, a children's bedroom which is now an study, a bathroom with bath and toilet, a shower room with toilet. The garage attached to the house offers easy access and covered parking. Two cars are protected from the weather. A storage room under the house allows you to store wood or garden furniture. Outside, a small garden surrounds the house with flowers and fruit trees. The house of 122m2 is built on a plot of 877m2 and benefits from a dominant position with a panoramic view. The house has aluminium windows with double glazing and diesel heating. The plus for this house is definitely the outdoor space on a flat plot. A grassed area with a concrete slab of 8x4 to install the above ground pool. You can create your own area for leisure activities and relaxation. As regards