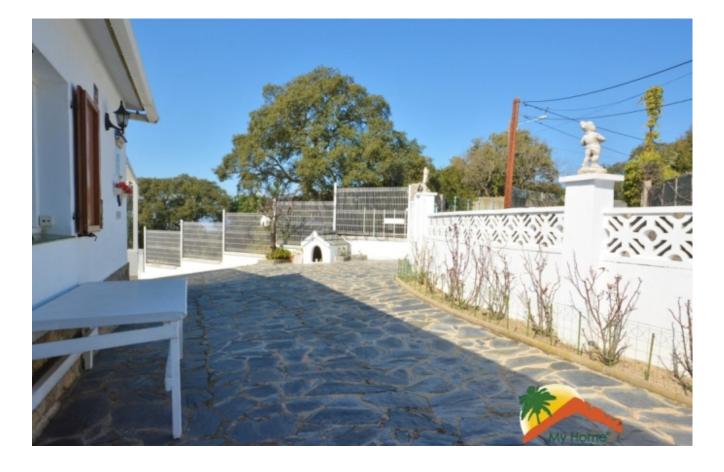

## Aiguaviva Parc, Vidreres, 17411

This ground floor villa offers an entrance hall, a large living room with fireplace and dining area, separate fully equipped kitchen, two large bedrooms with storage cupboards, a children's bedroom which is now an study, a bathroom with bath and toilet, a shower room with toilet. The garage attached to the house offers easy access and covered parking. Two cars are protected from the weather. A storage room under the house allows you to store wood or garden furniture. Outside, a small garden surrounds the house with flowers and fruit trees. The house of 122m2 is built on a plot of 877m2 and benefits from a dominant position with a panoramic view. The house has aluminium windows with double glazing and diesel heating. The plus for this house is definitely the outdoor space on a flat plot. A grassed area with a concrete slab of 8x4 to install the above ground pool. You can create your own area for leisure activities and relaxation. As regards