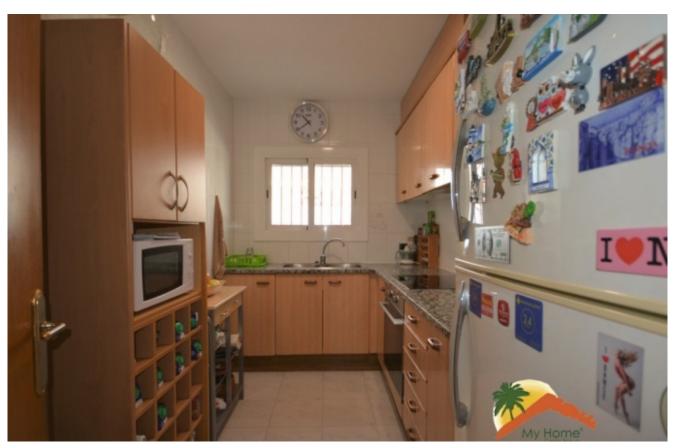

## Aiguaviva Parc, Vidreres, 17411

This ground floor villa offers an entrance hall, a large living room with fireplace and dining area, separate fully equipped kitchen, two large bedrooms with storage cupboards, a children's bedroom which is now an study, a bathroom with bath and toilet, a shower room with toilet. The garage attached to the house offers easy access and covered parking. Two cars are protected from the weather. A storage room under the house allows you to store wood or garden furniture. Outside, a small garden surrounds the house with flowers and fruit trees. The house of 122m2 is built on a plot of 877m2 and benefits from a dominant position with a panoramic view. The house has aluminium windows with double glazing and diesel heating. The plus for this house is definitely the outdoor space on a flat plot. A grassed area with a concrete slab of 8x4 to install the above ground pool. You can create your own area for leisure activities and relaxation. As regards