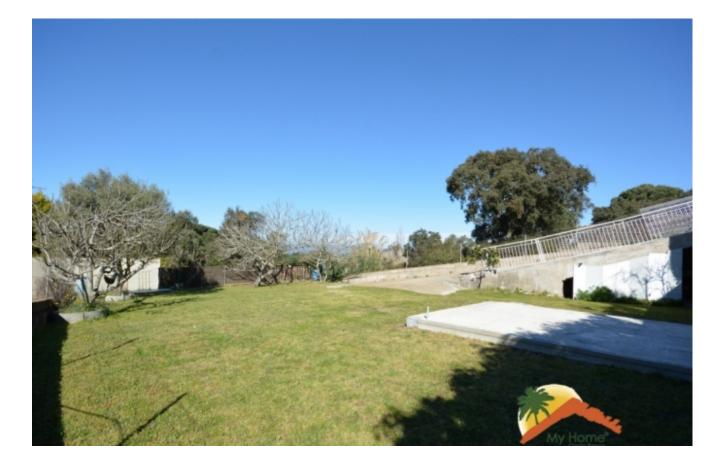

## Aiguaviva Parc, Vidreres, 17411

This ground floor villa offers an entrance hall, a large living room with fireplace and dining area, separate fully equipped kitchen, two large bedrooms with storage cupboards, a children's bedroom which is now an study, a bathroom with bath and toilet, a shower room with toilet. The garage attached to the house offers easy access and covered parking. Two cars are protected from the weather. A storage room under the house allows you to store wood or garden furniture. Outside, a small garden surrounds the house with flowers and fruit trees. The house of 122m2 is built on a plot of 877m2 and benefits from a dominant position with a panoramic view. The house has aluminium windows with double glazing and diesel heating. The plus for this house is definitely the outdoor space on a flat plot. A grassed area with a concrete slab of 8x4 to install the above ground pool. You can create your own area for leisure activities and relaxation. As regards