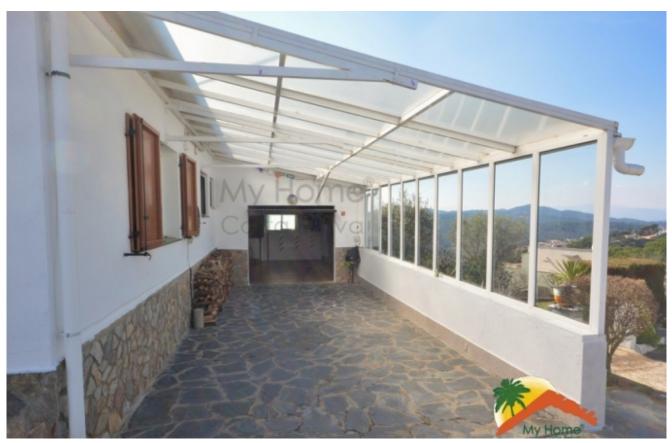

## Aiguaviva Parc, Vidreres, 17411

This ground floor villa offers an entrance hall, a large living room with fireplace and dining area, separate fully equipped kitchen, two large bedrooms with storage cupboards, a children's bedroom which is now an study, a bathroom with bath and toilet, a shower room with toilet. The garage attached to the house offers easy access and covered parking. Two cars are protected from the weather. A storage room under the house allows you to store wood or garden furniture. Outside, a small garden surrounds the house with flowers and fruit trees. The house of 122m2 is built on a plot of 877m2 and benefits from a dominant position with a panoramic view. The house has aluminium windows with double glazing and diesel heating. The plus for this house is definitely the outdoor space on a flat plot. A grassed area with a concrete slab of 8x4 to install the above ground pool. You can create your own area for leisure activities and relaxation. As regards