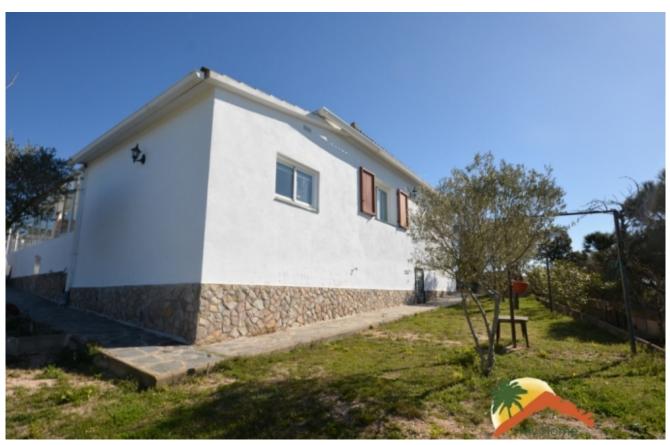

## Aiguaviva Parc, Vidreres, 17411

This ground floor villa offers an entrance hall, a large living room with fireplace and dining area, separate fully equipped kitchen, two large bedrooms with storage cupboards, a children's bedroom which is now an study, a bathroom with bath and toilet, a shower room with toilet. The garage attached to the house offers easy access and covered parking. Two cars are protected from the weather. A storage room under the house allows you to store wood or garden furniture. Outside, a small garden surrounds the house with flowers and fruit trees. The house of 122m2 is built on a plot of 877m2 and benefits from a dominant position with a panoramic view. The house has aluminium windows with double glazing and diesel heating. The plus for this house is definitely the outdoor space on a flat plot. A grassed area with a concrete slab of 8x4 to install the above ground pool. You can create your own area for leisure activities and relaxation. As regards