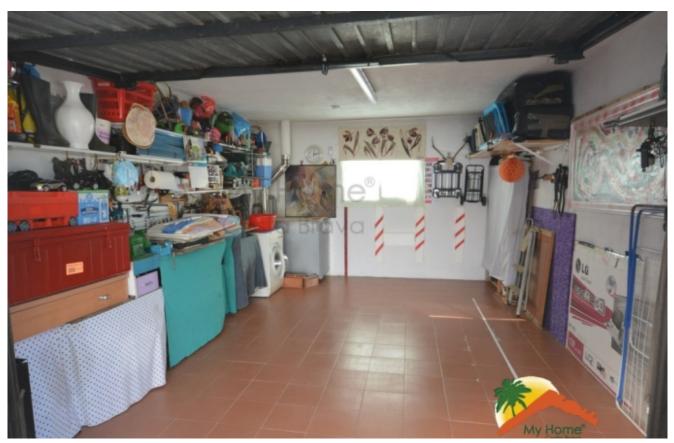

## Aiguaviva Parc, Vidreres, 17411

This ground floor villa offers an entrance hall, a large living room with fireplace and dining area, separate fully equipped kitchen, two large bedrooms with storage cupboards, a children's bedroom which is now an study, a bathroom with bath and toilet, a shower room with toilet. The garage attached to the house offers easy access and covered parking. Two cars are protected from the weather. A storage room under the house allows you to store wood or garden furniture. Outside, a small garden surrounds the house with flowers and fruit trees. The house of 122m2 is built on a plot of 877m2 and benefits from a dominant position with a panoramic view. The house has aluminium windows with double glazing and diesel heating. The plus for this house is definitely the outdoor space on a flat plot. A grassed area with a concrete slab of 8x4 to install the above ground pool. You can create your own area for leisure activities and relaxation. As regards