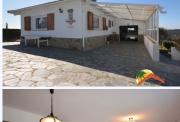

## Aiguaviva Parc, Vidreres, 17411

This ground floor villa offers an entrance hall, a large living room with fireplace and dining area, separate fully equipped kitchen, two large bedrooms with storage cupboards, a children's bedroom which is now an study, a bathroom with bath and toilet, a shower room with toilet. The garage attached to the house offers easy access and covered parking. Two cars are protected from the weather. A storage room under the house allows you to store wood or garden furniture. Outside, a small garden surrounds the house with flowers and fruit trees. The house of 122m2 is built on a plot of 877m2 and benefits from a dominant position with a panoramic view. The house has aluminium windows with double glazing and diesel heating. The plus for this house is definitely the outdoor space on a flat plot. A grassed area with a concrete slab of 8x4 to install the above ground pool. You can create your own area for leisure activities and relaxation. As regards

Bedrooms : 3 Bath : 2.00 Living Areas: 1 Built up area : 122

Lot Size

: 877 Built : 1994 your comfort and thermal insulation, all windows are aluminium with double glazing, a fireplace, and oil heating. Note: a tanker with a capacity of 75,000 litres for watering the garden and plants. It is 5mn from the beaches and Lloret de Mar, 1 hour from Barcolona, 20mn from Girona, 5mn from the AP-7 motorway.