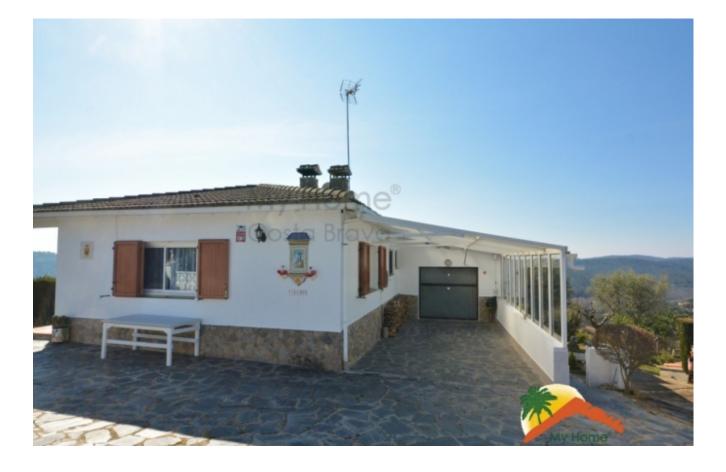

## Aiguaviva Parc, Vidreres, 17411

This ground floor villa offers an entrance hall, a large living room with fireplace and dining area, separate fully equipped kitchen, two large bedrooms with storage cupboards, a children's bedroom which is now an study, a bathroom with bath and toilet, a shower room with toilet. The garage attached to the house offers easy access and covered parking. Two cars are protected from the weather. A storage room under the house allows you to store wood or garden furniture. Outside, a small garden surrounds the house with flowers and fruit trees. The house of 122m2 is built on a plot of 877m2 and benefits from a dominant position with a panoramic view. The house has aluminium windows with double glazing and diesel heating. The plus for this house is definitely the outdoor space on a flat plot. A grassed area with a concrete slab of 8x4 to install the above ground pool. You can create your own area for leisure activities and relaxation. As regards