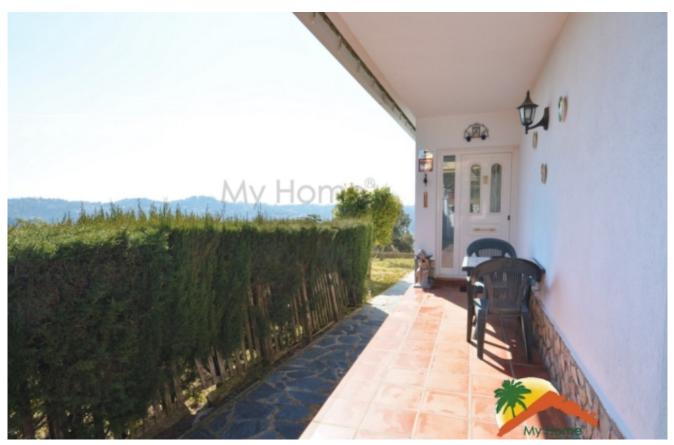

## Aiguaviva Parc, Vidreres, 17411

This ground floor villa offers an entrance hall, a large living room with fireplace and dining area, separate fully equipped kitchen, two large bedrooms with storage cupboards, a children's bedroom which is now an study, a bathroom with bath and toilet, a shower room with toilet. The garage attached to the house offers easy access and covered parking. Two cars are protected from the weather. A storage room under the house allows you to store wood or garden furniture. Outside, a small garden surrounds the house with flowers and fruit trees. The house of 122m2 is built on a plot of 877m2 and benefits from a dominant position with a panoramic view. The house has aluminium windows with double glazing and diesel heating. The plus for this house is definitely the outdoor space on a flat plot. A grassed area with a concrete slab of 8x4 to install the above ground pool. You can create your own area for leisure activities and relaxation. As regards