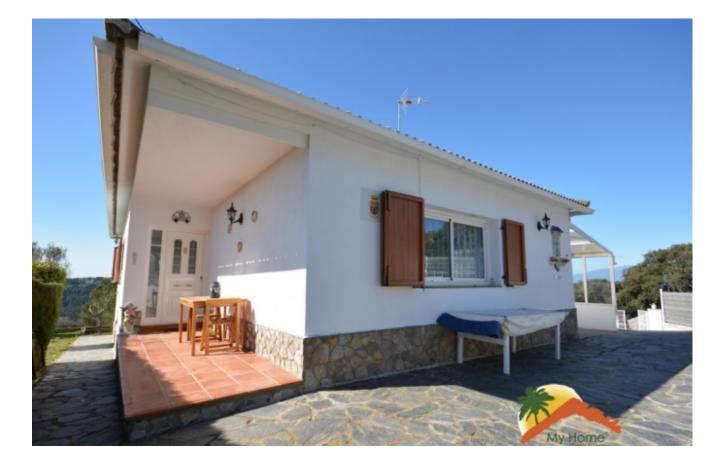

## Aiguaviva Parc, Vidreres, 17411

This ground floor villa offers an entrance hall, a large living room with fireplace and dining area, separate fully equipped kitchen, two large bedrooms with storage cupboards, a children's bedroom which is now an study, a bathroom with bath and toilet, a shower room with toilet. The garage attached to the house offers easy access and covered parking. Two cars are protected from the weather. A storage room under the house allows you to store wood or garden furniture. Outside, a small garden surrounds the house with flowers and fruit trees. The house of 122m2 is built on a plot of 877m2 and benefits from a dominant position with a panoramic view. The house has aluminium windows with double glazing and diesel heating. The plus for this house is definitely the outdoor space on a flat plot. A grassed area with a concrete slab of 8x4 to install the above ground pool. You can create your own area for leisure activities and relaxation. As regards