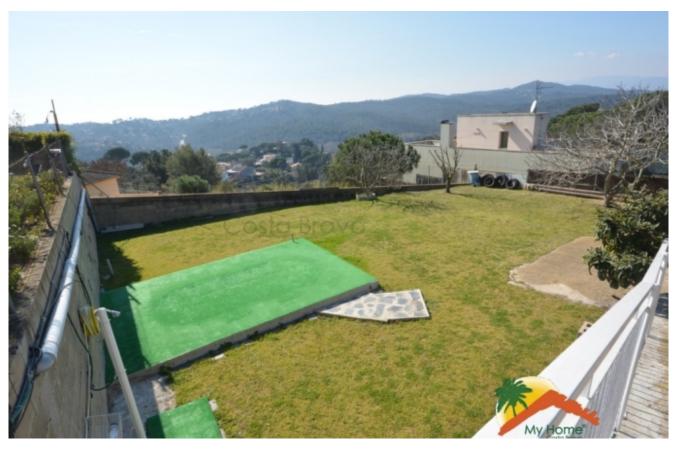

## Aiguaviva Parc, Vidreres, 17411

This ground floor villa offers an entrance hall, a large living room with fireplace and dining area, separate fully equipped kitchen, two large bedrooms with storage cupboards, a children's bedroom which is now an study, a bathroom with bath and toilet, a shower room with toilet. The garage attached to the house offers easy access and covered parking. Two cars are protected from the weather. A storage room under the house allows you to store wood or garden furniture. Outside, a small garden surrounds the house with flowers and fruit trees. The house of 122m2 is built on a plot of 877m2 and benefits from a dominant position with a panoramic view. The house has aluminium windows with double glazing and diesel heating. The plus for this house is definitely the outdoor space on a flat plot. A grassed area with a concrete slab of 8x4 to install the above ground pool. You can create your own area for leisure activities and relaxation. As regards

Bedrooms : 3 Bath : 2.00 Living Areas: 1 Built up area : 122

Lot Size

: 877 Built : 1994 your comfort and thermal insulation, all windows are aluminium with double glazing, a fireplace, and oil heating. Note: a tanker with a capacity of 75,000 litres for watering the garden and plants. It is 5mn from the beaches and Lloret de Mar, 1 hour from Barcolona, 20mn from Girona, 5mn from the AP-7 motorway.