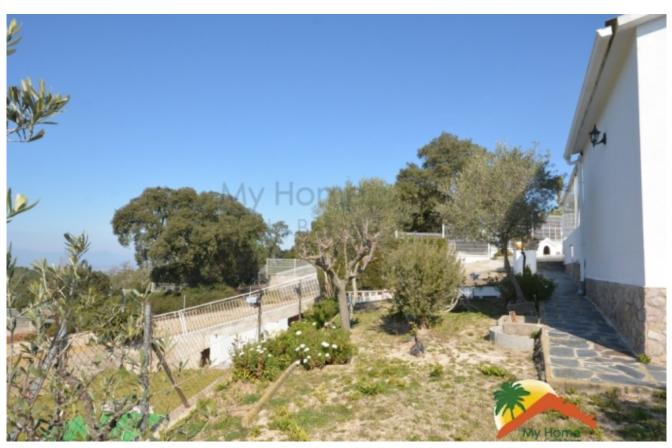

## Aiguaviva Parc, Vidreres, 17411

This ground floor villa offers an entrance hall, a large living room with fireplace and dining area, separate fully equipped kitchen, two large bedrooms with storage cupboards, a children's bedroom which is now an study, a bathroom with bath and toilet, a shower room with toilet. The garage attached to the house offers easy access and covered parking. Two cars are protected from the weather. A storage room under the house allows you to store wood or garden furniture. Outside, a small garden surrounds the house with flowers and fruit trees. The house of 122m2 is built on a plot of 877m2 and benefits from a dominant position with a panoramic view. The house has aluminium windows with double glazing and diesel heating. The plus for this house is definitely the outdoor space on a flat plot. A grassed area with a concrete slab of 8x4 to install the above ground pool. You can create your own area for leisure activities and relaxation. As regards