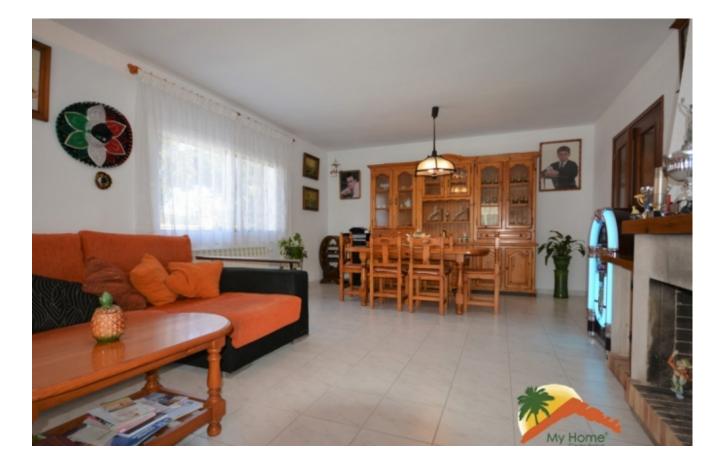

## Aiguaviva Parc, Vidreres, 17411

This ground floor villa offers an entrance hall, a large living room with fireplace and dining area, separate fully equipped kitchen, two large bedrooms with storage cupboards, a children's bedroom which is now an study, a bathroom with bath and toilet, a shower room with toilet. The garage attached to the house offers easy access and covered parking. Two cars are protected from the weather. A storage room under the house allows you to store wood or garden furniture. Outside, a small garden surrounds the house with flowers and fruit trees. The house of 122m2 is built on a plot of 877m2 and benefits from a dominant position with a panoramic view. The house has aluminium windows with double glazing and diesel heating. The plus for this house is definitely the outdoor space on a flat plot. A grassed area with a concrete slab of 8x4 to install the above ground pool. You can create your own area for leisure activities and relaxation. As regards