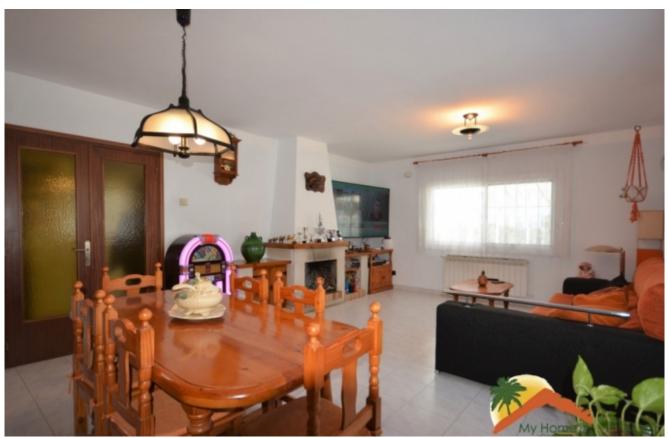

## Aiguaviva Parc, Vidreres, 17411

This ground floor villa offers an entrance hall, a large living room with fireplace and dining area, separate fully equipped kitchen, two large bedrooms with storage cupboards, a children's bedroom which is now an study, a bathroom with bath and toilet, a shower room with toilet. The garage attached to the house offers easy access and covered parking. Two cars are protected from the weather. A storage room under the house allows you to store wood or garden furniture. Outside, a small garden surrounds the house with flowers and fruit trees. The house of 122m2 is built on a plot of 877m2 and benefits from a dominant position with a panoramic view. The house has aluminium windows with double glazing and diesel heating. The plus for this house is definitely the outdoor space on a flat plot. A grassed area with a concrete slab of 8x4 to install the above ground pool. You can create your own area for leisure activities and relaxation. As regards