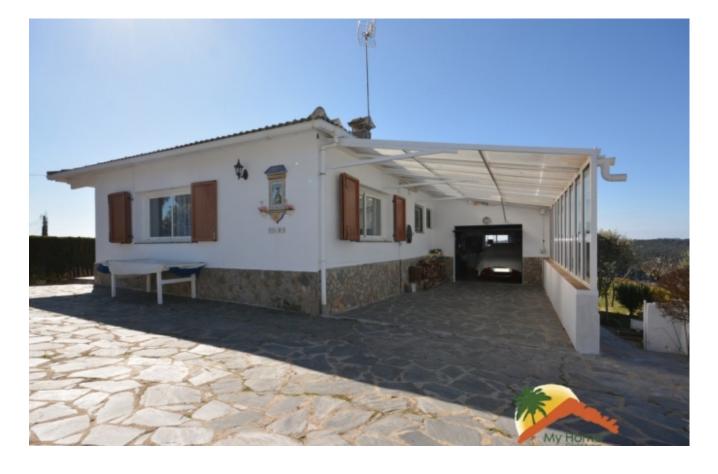

## **R01921, CHARMING GROUND FLOOR HOUSE, DOMINANT** POSITION, BEAUTIFUL VIEWS IN AIGUAVIVA PARK

## Aiguaviva Parc, Vidreres, 17411

This ground floor villa offers an entrance hall, a large living room with fireplace and dining area, separate fully equipped kitchen, two large bedrooms with storage cupboards, a children's bedroom which is now an study, a bathroom with bath and toilet, a shower room with toilet. The garage attached to the house offers easy access and covered parking. Two cars are protected from the weather. A storage room under the house allows you to store wood or garden furniture. Outside, a small garden surrounds the house with flowers and fruit trees. The house of 122m2 is built on a plot of 877m2 and benefits from a dominant position with a panoramic view. The house has aluminium windows with double glazing and diesel heating. The plus for this house is definitely the outdoor space on a flat plot. A grassed area with a concrete slab of 8x4 to install the above ground pool. You can create your own area for leisure activities and relaxation. As regards

Bedrooms : 3 Bath : 2.00 Living Areas: 1 Built up area : 122

Lot Size

: 877 Built : 1994 your comfort and thermal insulation, all windows are aluminium with double glazing, a fireplace, and oil heating. Note: a tanker with a capacity of 75,000 litres for watering the garden and plants. It is 5mn from the beaches and Lloret de Mar, 1 hour from Barcolona, 20mn from Girona, 5mn from the AP-7 motorway.