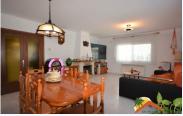

## Aiguaviva Parc, Vidreres, 17411

This ground floor villa offers an entrance hall, a large living room with fireplace and dining area, separate fully equipped kitchen, two large bedrooms with storage cupboards, a children's bedroom which is now an study, a bathroom with bath and toilet, a shower room with toilet. The garage attached to the house offers easy access and covered parking. Two cars are protected from the weather. A storage room under the house allows you to store wood or garden furniture. Outside, a small garden surrounds the house with flowers and fruit trees. The house of 122m2 is built on a plot of 877m2 and benefits from a dominant position with a panoramic view. The house has aluminium windows with double glazing and diesel heating. The plus for this house is definitely the outdoor space on a flat plot. A grassed area with a concrete slab of 8x4 to install the above ground pool. You can create your own area for leisure activities and relaxation. As regards

Bedrooms : 3 Bath : 2.00 Living Areas: 1 Built up area : 122

Lot Size

: 877 Built : 1994 your comfort and thermal insulation, all windows are aluminium with double glazing, a fireplace, and oil heating. Note: a tanker with a capacity of 75,000 litres for watering the garden and plants. It is 5mn from the beaches and Lloret de Mar, 1 hour from Barcolona, 20mn from Girona, 5mn from the AP-7 motorway.