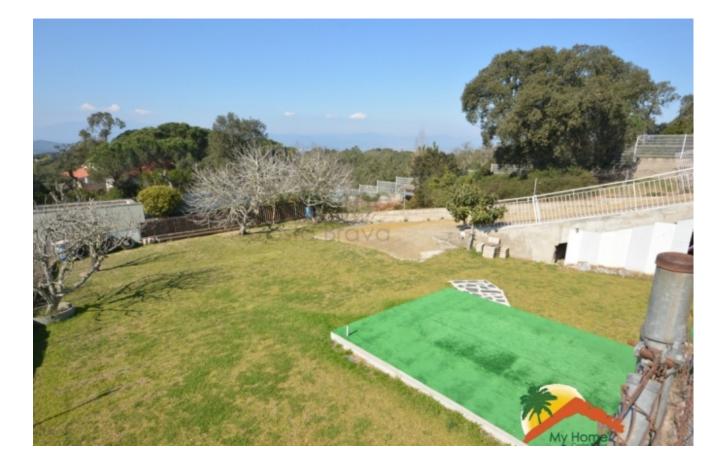

## Aiguaviva Parc, Vidreres, 17411

This ground floor villa offers an entrance hall, a large living room with fireplace and dining area, separate fully equipped kitchen, two large bedrooms with storage cupboards, a children's bedroom which is now an study, a bathroom with bath and toilet, a shower room with toilet. The garage attached to the house offers easy access and covered parking. Two cars are protected from the weather. A storage room under the house allows you to store wood or garden furniture. Outside, a small garden surrounds the house with flowers and fruit trees. The house of 122m2 is built on a plot of 877m2 and benefits from a dominant position with a panoramic view. The house has aluminium windows with double glazing and diesel heating. The plus for this house is definitely the outdoor space on a flat plot. A grassed area with a concrete slab of 8x4 to install the above ground pool. You can create your own area for leisure activities and relaxation. As regards