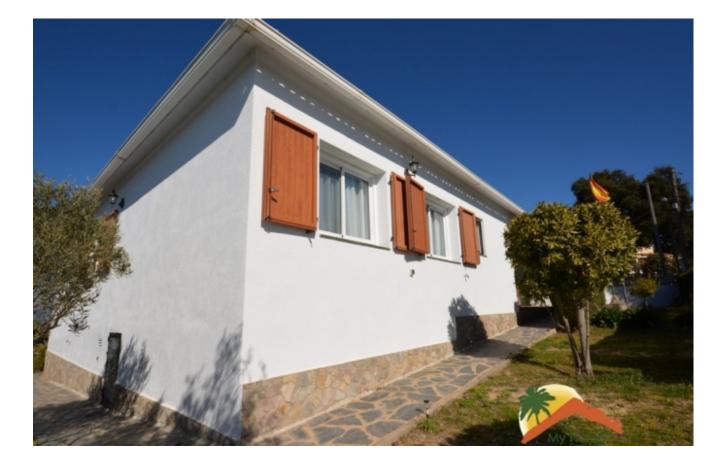

## Aiguaviva Parc, Vidreres, 17411

This ground floor villa offers an entrance hall, a large living room with fireplace and dining area, separate fully equipped kitchen, two large bedrooms with storage cupboards, a children's bedroom which is now an study, a bathroom with bath and toilet, a shower room with toilet. The garage attached to the house offers easy access and covered parking. Two cars are protected from the weather. A storage room under the house allows you to store wood or garden furniture. Outside, a small garden surrounds the house with flowers and fruit trees. The house of 122m2 is built on a plot of 877m2 and benefits from a dominant position with a panoramic view. The house has aluminium windows with double glazing and diesel heating. The plus for this house is definitely the outdoor space on a flat plot. A grassed area with a concrete slab of 8x4 to install the above ground pool. You can create your own area for leisure activities and relaxation. As regards