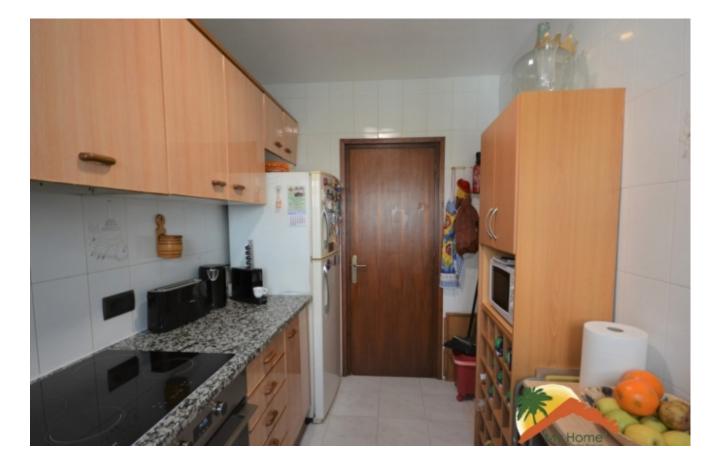

## Aiguaviva Parc, Vidreres, 17411

This ground floor villa offers an entrance hall, a large living room with fireplace and dining area, separate fully equipped kitchen, two large bedrooms with storage cupboards, a children's bedroom which is now an study, a bathroom with bath and toilet, a shower room with toilet. The garage attached to the house offers easy access and covered parking. Two cars are protected from the weather. A storage room under the house allows you to store wood or garden furniture. Outside, a small garden surrounds the house with flowers and fruit trees. The house of 122m2 is built on a plot of 877m2 and benefits from a dominant position with a panoramic view. The house has aluminium windows with double glazing and diesel heating. The plus for this house is definitely the outdoor space on a flat plot. A grassed area with a concrete slab of 8x4 to install the above ground pool. You can create your own area for leisure activities and relaxation. As regards