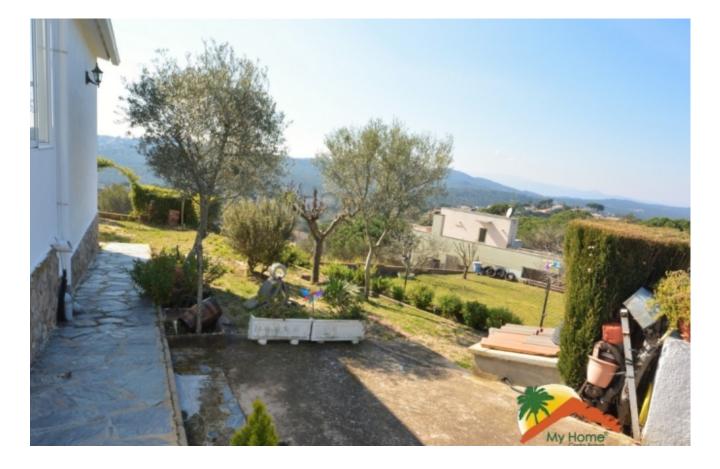

## Aiguaviva Parc, Vidreres, 17411

This ground floor villa offers an entrance hall, a large living room with fireplace and dining area, separate fully equipped kitchen, two large bedrooms with storage cupboards, a children's bedroom which is now an study, a bathroom with bath and toilet, a shower room with toilet. The garage attached to the house offers easy access and covered parking. Two cars are protected from the weather. A storage room under the house allows you to store wood or garden furniture. Outside, a small garden surrounds the house with flowers and fruit trees. The house of 122m2 is built on a plot of 877m2 and benefits from a dominant position with a panoramic view. The house has aluminium windows with double glazing and diesel heating. The plus for this house is definitely the outdoor space on a flat plot. A grassed area with a concrete slab of 8x4 to install the above ground pool. You can create your own area for leisure activities and relaxation. As regards