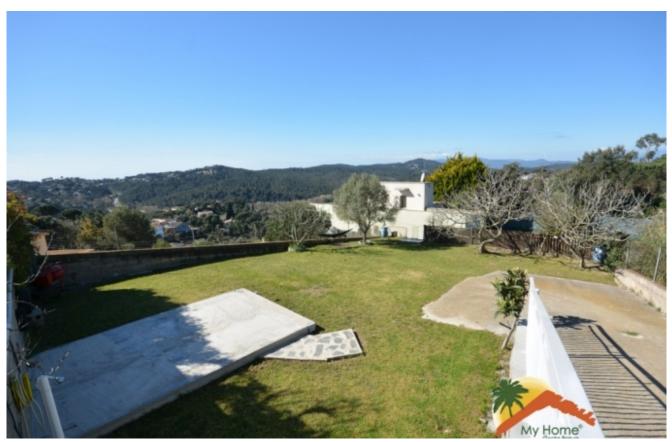

## Aiguaviva Parc, Vidreres, 17411

This ground floor villa offers an entrance hall, a large living room with fireplace and dining area, separate fully equipped kitchen, two large bedrooms with storage cupboards, a children's bedroom which is now an study, a bathroom with bath and toilet, a shower room with toilet. The garage attached to the house offers easy access and covered parking. Two cars are protected from the weather. A storage room under the house allows you to store wood or garden furniture. Outside, a small garden surrounds the house with flowers and fruit trees. The house of 122m2 is built on a plot of 877m2 and benefits from a dominant position with a panoramic view. The house has aluminium windows with double glazing and diesel heating. The plus for this house is definitely the outdoor space on a flat plot. A grassed area with a concrete slab of 8x4 to install the above ground pool. You can create your own area for leisure activities and relaxation. As regards