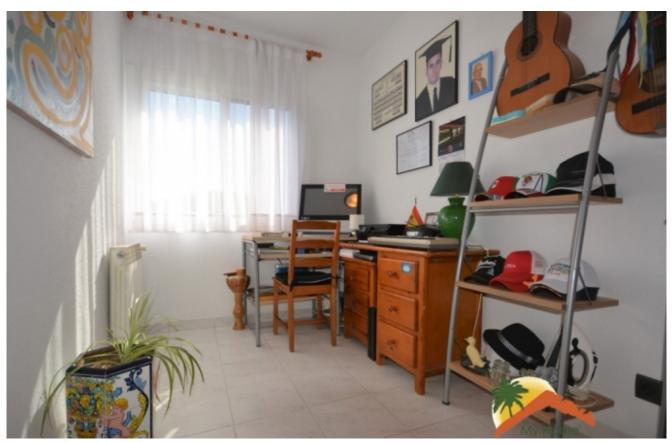

## Aiguaviva Parc, Vidreres, 17411

This ground floor villa offers an entrance hall, a large living room with fireplace and dining area, separate fully equipped kitchen, two large bedrooms with storage cupboards, a children's bedroom which is now an study, a bathroom with bath and toilet, a shower room with toilet. The garage attached to the house offers easy access and covered parking. Two cars are protected from the weather. A storage room under the house allows you to store wood or garden furniture. Outside, a small garden surrounds the house with flowers and fruit trees. The house of 122m2 is built on a plot of 877m2 and benefits from a dominant position with a panoramic view. The house has aluminium windows with double glazing and diesel heating. The plus for this house is definitely the outdoor space on a flat plot. A grassed area with a concrete slab of 8x4 to install the above ground pool. You can create your own area for leisure activities and relaxation. As regards