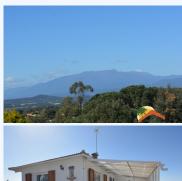

## Aiguaviva Parc, Vidreres, 17411

This ground floor villa offers an entrance hall, a large living room with fireplace and dining area, separate fully equipped kitchen, two large bedrooms with storage cupboards, a children's bedroom which is now an study, a bathroom with bath and toilet, a shower room with toilet. The garage attached to the house offers easy access and covered parking. Two cars are protected from the weather. A storage room under the house allows you to store wood or garden furniture. Outside, a small garden surrounds the house with flowers and fruit trees. The house of 122m2 is built on a plot of 877m2 and benefits from a dominant position with a panoramic view. The house has aluminium windows with double glazing and diesel heating. The plus for this house is definitely the outdoor space on a flat plot. A grassed area with a concrete slab of 8x4 to install the above ground pool. You can create your own area for leisure activities and relaxation. As regards

Bedrooms : 3 Bath : 2.00 Living Areas: 1 Built up area : 122

Lot Size

: 877 Built : 1994 your comfort and thermal insulation, all windows are aluminium with double glazing, a fireplace, and oil heating. Note: a tanker with a capacity of 75,000 litres for watering the garden and plants. It is 5mn from the beaches and Lloret de Mar, 1 hour from Barcolona, 20mn from Girona, 5mn from the AP-7 motorway.