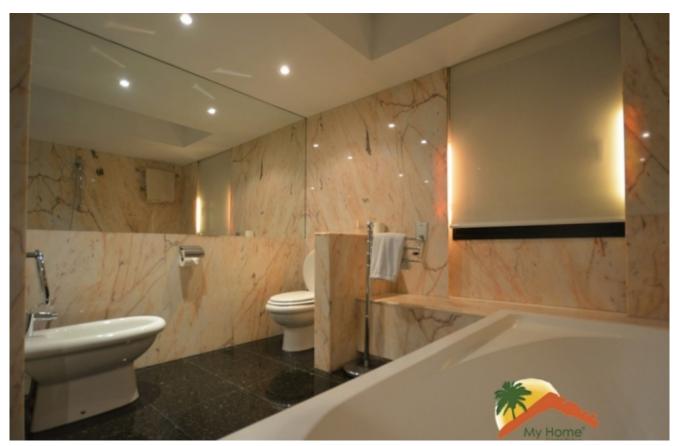

## Center, Lloret de Mar, 17310

Spectacular four-story house in Punta Marinera of Lloret de Mar. The house is divided into 4 floors, the main one has a very spacious living room with fireplace, marble floor and access to a large terrace with barbecue, a large independent kitchen equipped with a ceramic hob and built-in appliances and a bathroom. On the second floor there are 5 rooms, 2 of them are suites with the bathroom lined in marble and have access to a balcony, and one of them is currently used as an office, and a bathroom. On the third floor there is a large room or party room, a large bathroom equipped with a shower and another balcony. Under the house there is another basement with a laundry room, a room that is used as a storage room with a shower tray and a small open patio and a garage for 2 cars. The house has a communal pool with other high standing houses. It is equipped with air conditioning, central heating and is built with top quality materials. It has