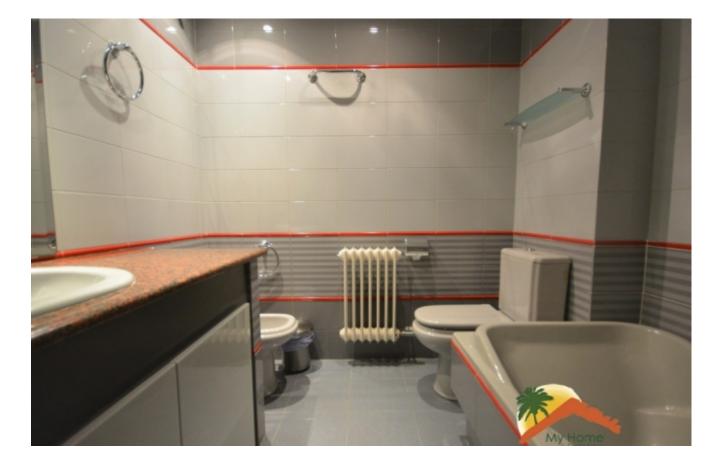

## Center, Lloret de Mar, 17310

Spectacular four-story house in Punta Marinera of Lloret de Mar. The house is divided into 4 floors, the main one has a very spacious living room with fireplace, marble floor and access to a large terrace with barbecue, a large independent kitchen equipped with a ceramic hob and built-in appliances and a bathroom. On the second floor there are 5 rooms, 2 of them are suites with the bathroom lined in marble and have access to a balcony, and one of them is currently used as an office, and a bathroom. On the third floor there is a large room or party room, a large bathroom equipped with a shower and another balcony. Under the house there is another basement with a laundry room, a room that is used as a storage room with a shower tray and a small open patio and a garage for 2 cars. The house has a communal pool with other high standing houses. It is equipped with air conditioning, central heating and is built with top quality materials. It has