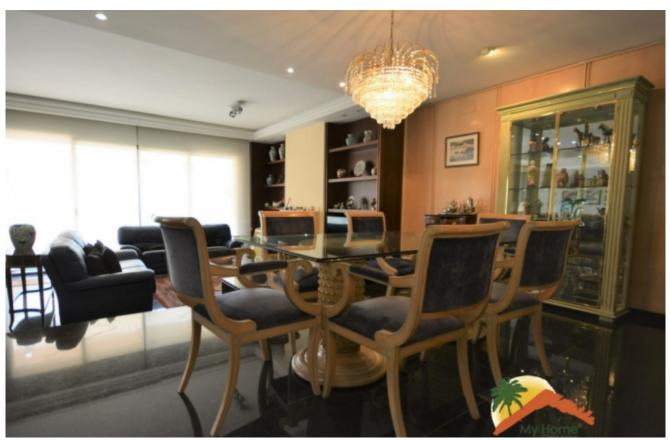

## Center, Lloret de Mar, 17310

Spectacular four-story house in Punta Marinera of Lloret de Mar. The house is divided into 4 floors, the main one has a very spacious living room with fireplace, marble floor and access to a large terrace with barbecue, a large independent kitchen equipped with a ceramic hob and built-in appliances and a bathroom. On the second floor there are 5 rooms, 2 of them are suites with the bathroom lined in marble and have access to a balcony, and one of them is currently used as an office, and a bathroom. On the third floor there is a large room or party room, a large bathroom equipped with a shower and another balcony. Under the house there is another basement with a laundry room, a room that is used as a storage room with a shower tray and a small open patio and a garage for 2 cars. The house has a communal pool with other high standing houses. It is equipped with air conditioning, central heating and is built with top quality materials. It has