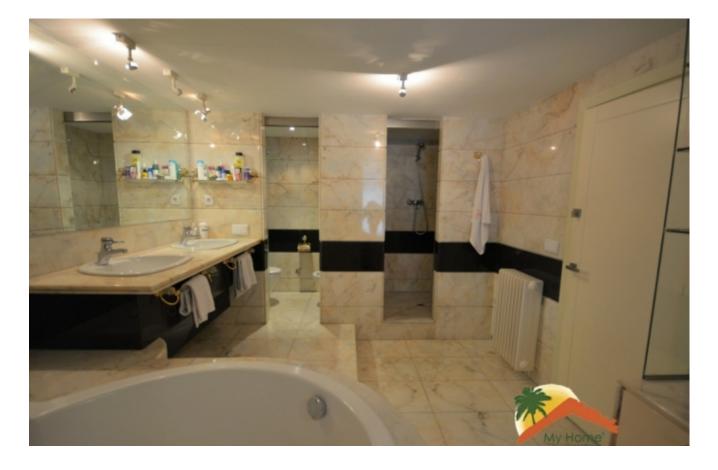

## Center, Lloret de Mar, 17310

Spectacular four-story house in Punta Marinera of Lloret de Mar. The house is divided into 4 floors, the main one has a very spacious living room with fireplace, marble floor and access to a large terrace with barbecue, a large independent kitchen equipped with a ceramic hob and built-in appliances and a bathroom. On the second floor there are 5 rooms, 2 of them are suites with the bathroom lined in marble and have access to a balcony, and one of them is currently used as an office, and a bathroom. On the third floor there is a large room or party room, a large bathroom equipped with a shower and another balcony. Under the house there is another basement with a laundry room, a room that is used as a storage room with a shower tray and a small open patio and a garage for 2 cars. The house has a communal pool with other high standing houses. It is equipped with air conditioning, central heating and is built with top quality materials. It has