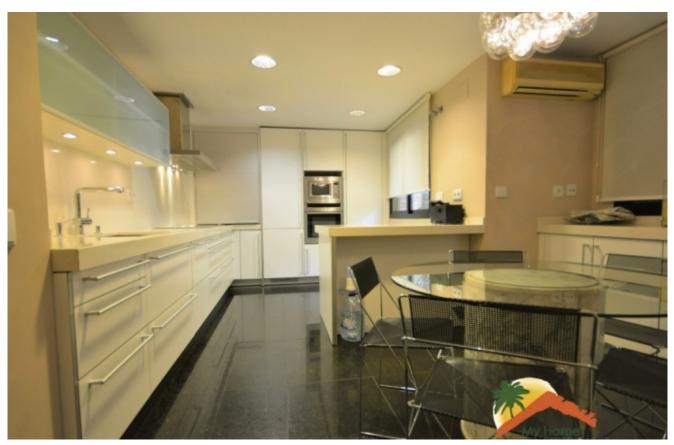

## Center, Lloret de Mar, 17310

Spectacular four-story house in Punta Marinera of Lloret de Mar. The house is divided into 4 floors, the main one has a very spacious living room with fireplace, marble floor and access to a large terrace with barbecue, a large independent kitchen equipped with a ceramic hob and built-in appliances and a bathroom. On the second floor there are 5 rooms, 2 of them are suites with the bathroom lined in marble and have access to a balcony, and one of them is currently used as an office, and a bathroom. On the third floor there is a large room or party room, a large bathroom equipped with a shower and another balcony. Under the house there is another basement with a laundry room, a room that is used as a storage room with a shower tray and a small open patio and a garage for 2 cars. The house has a communal pool with other high standing houses. It is equipped with air conditioning, central heating and is built with top quality materials. It has