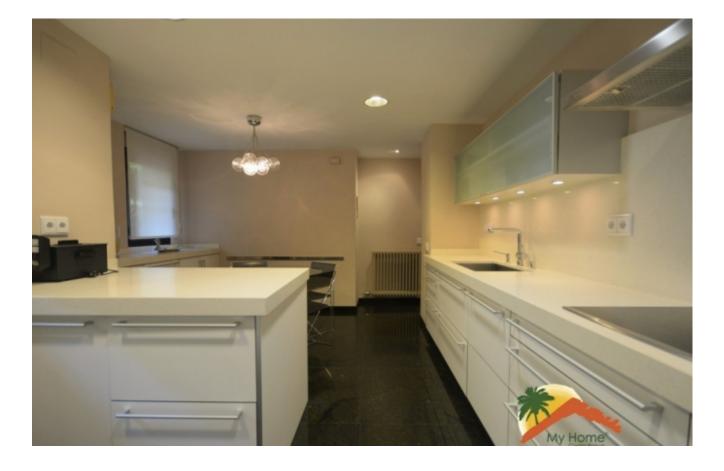

## Center, Lloret de Mar, 17310

Spectacular four-story house in Punta Marinera of Lloret de Mar. The house is divided into 4 floors, the main one has a very spacious living room with fireplace, marble floor and access to a large terrace with barbecue, a large independent kitchen equipped with a ceramic hob and built-in appliances and a bathroom. On the second floor there are 5 rooms, 2 of them are suites with the bathroom lined in marble and have access to a balcony, and one of them is currently used as an office, and a bathroom. On the third floor there is a large room or party room, a large bathroom equipped with a shower and another balcony. Under the house there is another basement with a laundry room, a room that is used as a storage room with a shower tray and a small open patio and a garage for 2 cars. The house has a communal pool with other high standing houses. It is equipped with air conditioning, central heating and is built with top quality materials. It has