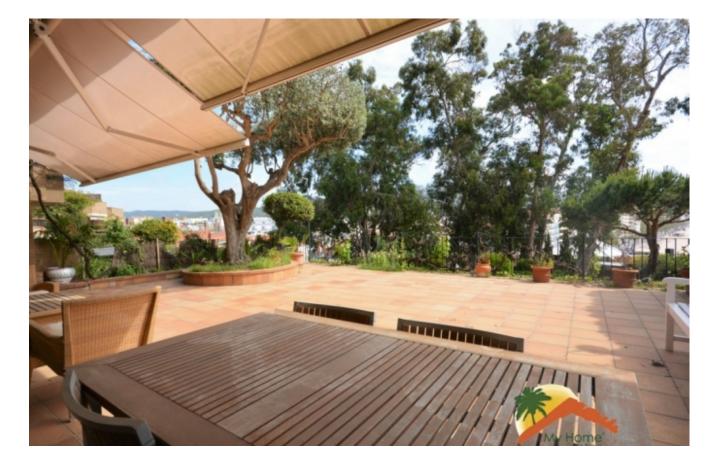

## Center, Lloret de Mar, 17310

Spectacular four-story house in Punta Marinera of Lloret de Mar. The house is divided into 4 floors, the main one has a very spacious living room with fireplace, marble floor and access to a large terrace with barbecue, a large independent kitchen equipped with a ceramic hob and built-in appliances and a bathroom. On the second floor there are 5 rooms, 2 of them are suites with the bathroom lined in marble and have access to a balcony, and one of them is currently used as an office, and a bathroom. On the third floor there is a large room or party room, a large bathroom equipped with a shower and another balcony. Under the house there is another basement with a laundry room, a room that is used as a storage room with a shower tray and a small open patio and a garage for 2 cars. The house has a communal pool with other high standing houses. It is equipped with air conditioning, central heating and is built with top quality materials. It has