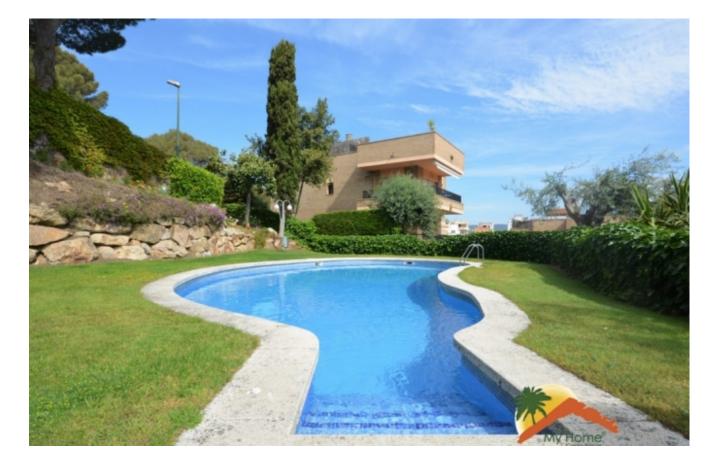

## Center, Lloret de Mar, 17310

Spectacular four-story house in Punta Marinera of Lloret de Mar. The house is divided into 4 floors, the main one has a very spacious living room with fireplace, marble floor and access to a large terrace with barbecue, a large independent kitchen equipped with a ceramic hob and built-in appliances and a bathroom. On the second floor there are 5 rooms, 2 of them are suites with the bathroom lined in marble and have access to a balcony, and one of them is currently used as an office, and a bathroom. On the third floor there is a large room or party room, a large bathroom equipped with a shower and another balcony. Under the house there is another basement with a laundry room, a room that is used as a storage room with a shower tray and a small open patio and a garage for 2 cars. The house has a communal pool with other high standing houses. It is equipped with air conditioning, central heating and is built with top quality materials. It has