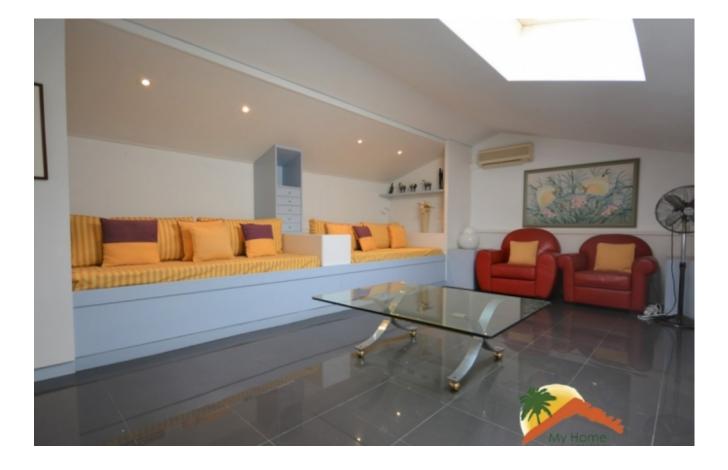

## Center, Lloret de Mar, 17310

Spectacular four-story house in Punta Marinera of Lloret de Mar. The house is divided into 4 floors, the main one has a very spacious living room with fireplace, marble floor and access to a large terrace with barbecue, a large independent kitchen equipped with a ceramic hob and built-in appliances and a bathroom. On the second floor there are 5 rooms, 2 of them are suites with the bathroom lined in marble and have access to a balcony, and one of them is currently used as an office, and a bathroom. On the third floor there is a large room or party room, a large bathroom equipped with a shower and another balcony. Under the house there is another basement with a laundry room, a room that is used as a storage room with a shower tray and a small open patio and a garage for 2 cars. The house has a communal pool with other high standing houses. It is equipped with air conditioning, central heating and is built with top quality materials. It has