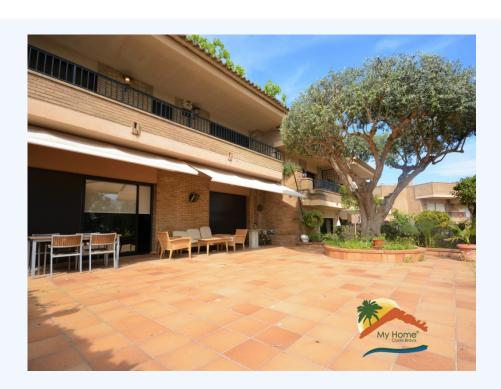

## Center, Lloret de Mar, 17310

Spectacular four-story house in Punta Marinera of Lloret de Mar. The house is divided into 4 floors, the main one has a very spacious living room with fireplace, marble floor and access to a large terrace with barbecue, a large independent kitchen equipped with a ceramic hob and built-in appliances and a bathroom. On the second floor there are 5 rooms, 2 of them are suites with the bathroom lined in marble and have access to a balcony, and one of them is currently used as an office, and a bathroom. On the third floor there is a large room or party room, a large bathroom equipped with a shower and another balcony. Under the house there is another basement with a laundry room, a room that is used as a storage room with a shower tray and a small open patio and a garage for 2 cars. The house has a communal pool with other high standing houses. It is equipped with air conditioning, central heating and is built with top quality materials. It has

Bedrooms : 6
Bath : 5.00
Living Areas : 1
Built up area : 399
Lot Size : 300

views over the entire promenade of Lloret de Mar, one step away from everything and very quiet at the same time.