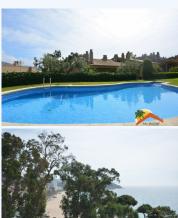

## Center, Lloret de Mar, 17310

Spectacular four-story house in Punta Marinera of Lloret de Mar. The house is divided into 4 floors, the main one has a very spacious living room with fireplace, marble floor and access to a large terrace with barbecue, a large independent kitchen equipped with a ceramic hob and built-in appliances and a bathroom. On the second floor there are 5 rooms, 2 of them are suites with the bathroom lined in marble and have access to a balcony, and one of them is currently used as an office, and a bathroom. On the third floor there is a large room or party room, a large bathroom equipped with a shower and another balcony. Under the house there is another basement with a laundry room, a room that is used as a storage room with a shower tray and a small open patio and a garage for 2 cars. The house has a communal pool with other high standing houses. It is equipped with air conditioning, central heating and is built with top quality materials. It has