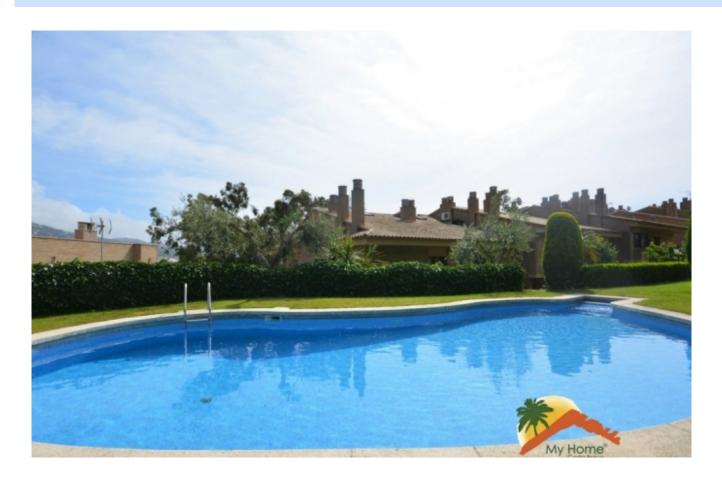

## Center, Lloret de Mar, 17310

Spectacular four-story house in Punta Marinera of Lloret de Mar. The house is divided into 4 floors, the main one has a very spacious living room with fireplace, marble floor and access to a large terrace with barbecue, a large independent kitchen equipped with a ceramic hob and built-in appliances and a bathroom. On the second floor there are 5 rooms, 2 of them are suites with the bathroom lined in marble and have access to a balcony, and one of them is currently used as an office, and a bathroom. On the third floor there is a large room or party room, a large bathroom equipped with a shower and another balcony. Under the house there is another basement with a laundry room, a room that is used as a storage room with a shower tray and a small open patio and a garage for 2 cars. The house has a communal pool with other high standing houses. It is equipped with air conditioning, central heating and is built with top quality materials. It has