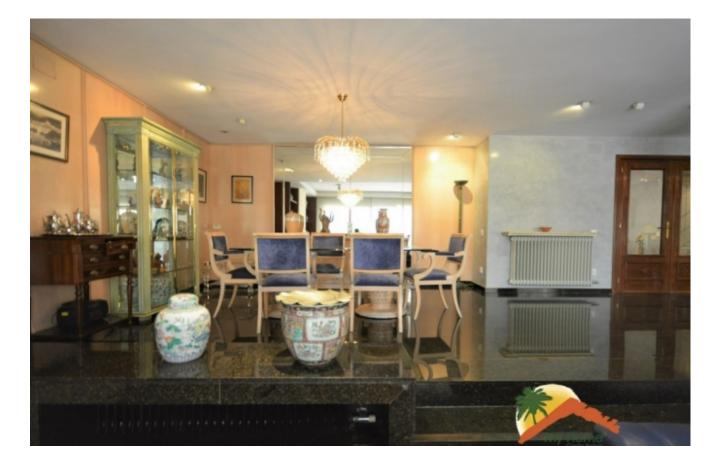

## Center, Lloret de Mar, 17310

Spectacular four-story house in Punta Marinera of Lloret de Mar. The house is divided into 4 floors, the main one has a very spacious living room with fireplace, marble floor and access to a large terrace with barbecue, a large independent kitchen equipped with a ceramic hob and built-in appliances and a bathroom. On the second floor there are 5 rooms, 2 of them are suites with the bathroom lined in marble and have access to a balcony, and one of them is currently used as an office, and a bathroom. On the third floor there is a large room or party room, a large bathroom equipped with a shower and another balcony. Under the house there is another basement with a laundry room, a room that is used as a storage room with a shower tray and a small open patio and a garage for 2 cars. The house has a communal pool with other high standing houses. It is equipped with air conditioning, central heating and is built with top quality materials. It has