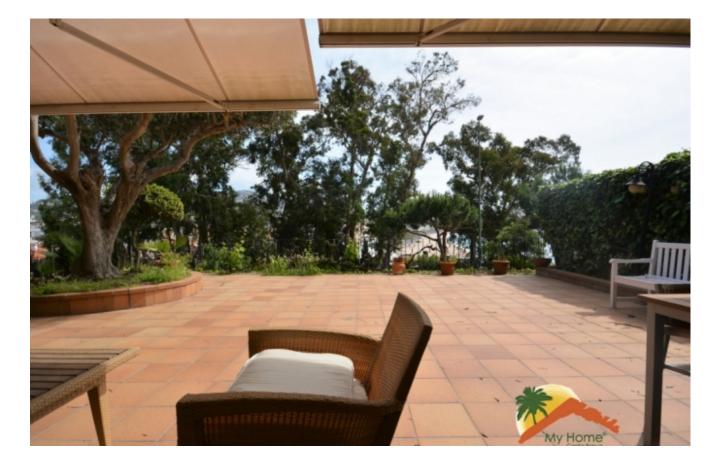

## Center, Lloret de Mar, 17310

Spectacular four-story house in Punta Marinera of Lloret de Mar. The house is divided into 4 floors, the main one has a very spacious living room with fireplace, marble floor and access to a large terrace with barbecue, a large independent kitchen equipped with a ceramic hob and built-in appliances and a bathroom. On the second floor there are 5 rooms, 2 of them are suites with the bathroom lined in marble and have access to a balcony, and one of them is currently used as an office, and a bathroom. On the third floor there is a large room or party room, a large bathroom equipped with a shower and another balcony. Under the house there is another basement with a laundry room, a room that is used as a storage room with a shower tray and a small open patio and a garage for 2 cars. The house has a communal pool with other high standing houses. It is equipped with air conditioning, central heating and is built with top quality materials. It has