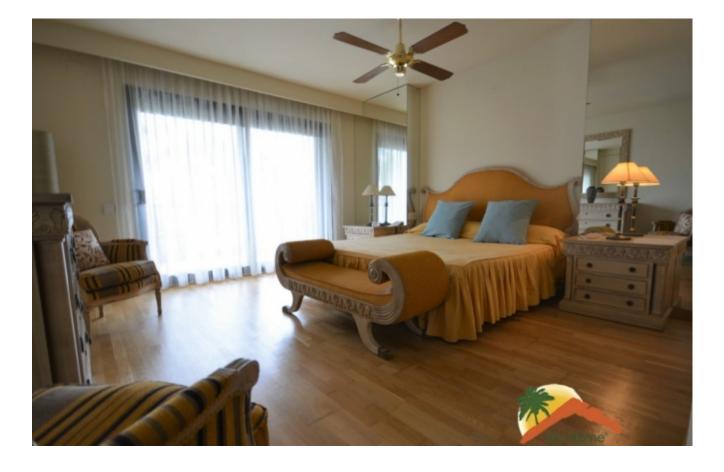

## Center, Lloret de Mar, 17310

Spectacular four-story house in Punta Marinera of Lloret de Mar. The house is divided into 4 floors, the main one has a very spacious living room with fireplace, marble floor and access to a large terrace with barbecue, a large independent kitchen equipped with a ceramic hob and built-in appliances and a bathroom. On the second floor there are 5 rooms, 2 of them are suites with the bathroom lined in marble and have access to a balcony, and one of them is currently used as an office, and a bathroom. On the third floor there is a large room or party room, a large bathroom equipped with a shower and another balcony. Under the house there is another basement with a laundry room, a room that is used as a storage room with a shower tray and a small open patio and a garage for 2 cars. The house has a communal pool with other high standing houses. It is equipped with air conditioning, central heating and is built with top quality materials. It has

Bedrooms : 6
Bath : 5.00
Living Areas : 1
Built up area : 399
Lot Size : 300

views over the entire promenade of Lloret de Mar, one step away from everything and very quiet at the same time.