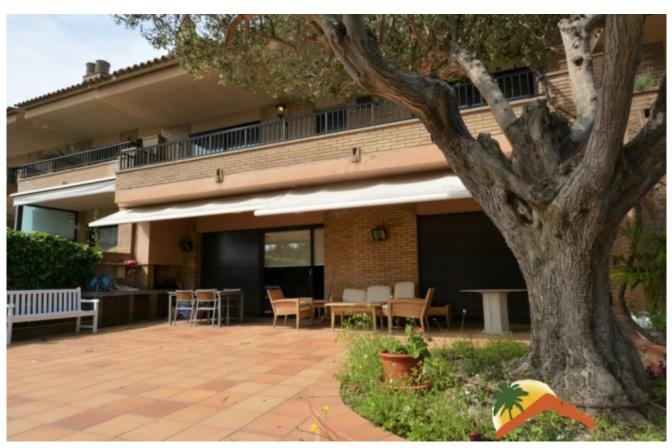

## Center, Lloret de Mar, 17310

Spectacular four-story house in Punta Marinera of Lloret de Mar. The house is divided into 4 floors, the main one has a very spacious living room with fireplace, marble floor and access to a large terrace with barbecue, a large independent kitchen equipped with a ceramic hob and built-in appliances and a bathroom. On the second floor there are 5 rooms, 2 of them are suites with the bathroom lined in marble and have access to a balcony, and one of them is currently used as an office, and a bathroom. On the third floor there is a large room or party room, a large bathroom equipped with a shower and another balcony. Under the house there is another basement with a laundry room, a room that is used as a storage room with a shower tray and a small open patio and a garage for 2 cars. The house has a communal pool with other high standing houses. It is equipped with air conditioning, central heating and is built with top quality materials. It has