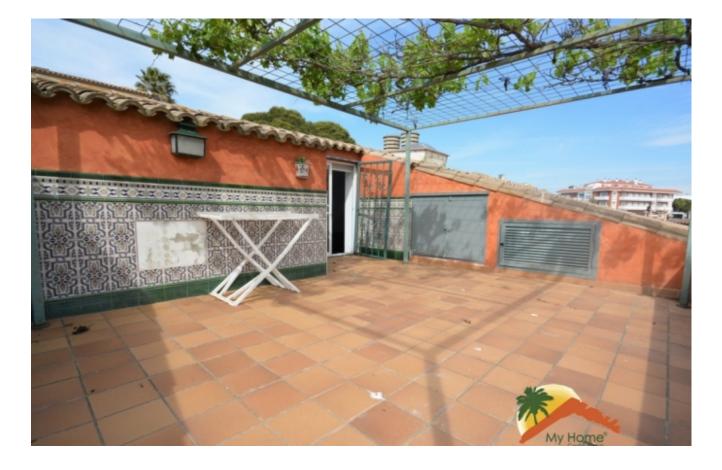

## Center, Lloret de Mar, 17310

Spectacular four-story house in Punta Marinera of Lloret de Mar. The house is divided into 4 floors, the main one has a very spacious living room with fireplace, marble floor and access to a large terrace with barbecue, a large independent kitchen equipped with a ceramic hob and built-in appliances and a bathroom. On the second floor there are 5 rooms, 2 of them are suites with the bathroom lined in marble and have access to a balcony, and one of them is currently used as an office, and a bathroom. On the third floor there is a large room or party room, a large bathroom equipped with a shower and another balcony. Under the house there is another basement with a laundry room, a room that is used as a storage room with a shower tray and a small open patio and a garage for 2 cars. The house has a communal pool with other high standing houses. It is equipped with air conditioning, central heating and is built with top quality materials. It has