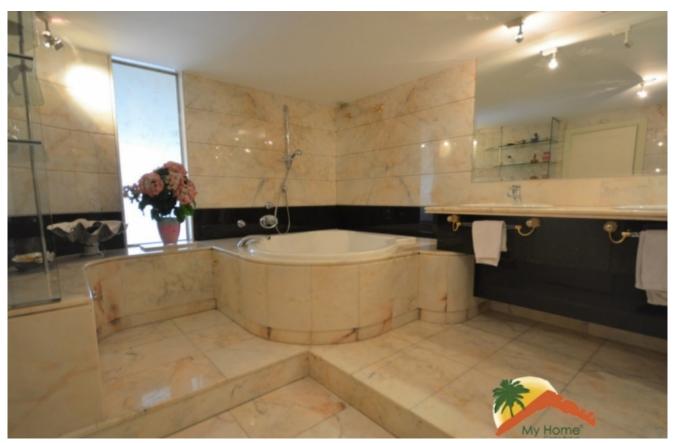

## Center, Lloret de Mar, 17310

Spectacular four-story house in Punta Marinera of Lloret de Mar. The house is divided into 4 floors, the main one has a very spacious living room with fireplace, marble floor and access to a large terrace with barbecue, a large independent kitchen equipped with a ceramic hob and built-in appliances and a bathroom. On the second floor there are 5 rooms, 2 of them are suites with the bathroom lined in marble and have access to a balcony, and one of them is currently used as an office, and a bathroom. On the third floor there is a large room or party room, a large bathroom equipped with a shower and another balcony. Under the house there is another basement with a laundry room, a room that is used as a storage room with a shower tray and a small open patio and a garage for 2 cars. The house has a communal pool with other high standing houses. It is equipped with air conditioning, central heating and is built with top quality materials. It has