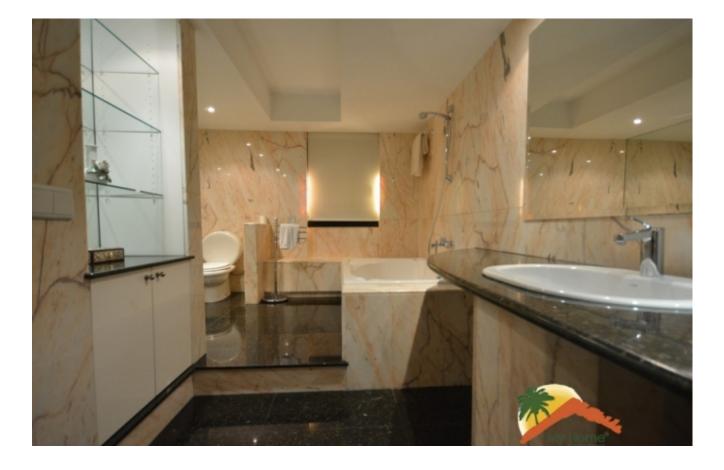

## Center, Lloret de Mar, 17310

Spectacular four-story house in Punta Marinera of Lloret de Mar. The house is divided into 4 floors, the main one has a very spacious living room with fireplace, marble floor and access to a large terrace with barbecue, a large independent kitchen equipped with a ceramic hob and built-in appliances and a bathroom. On the second floor there are 5 rooms, 2 of them are suites with the bathroom lined in marble and have access to a balcony, and one of them is currently used as an office, and a bathroom. On the third floor there is a large room or party room, a large bathroom equipped with a shower and another balcony. Under the house there is another basement with a laundry room, a room that is used as a storage room with a shower tray and a small open patio and a garage for 2 cars. The house has a communal pool with other high standing houses. It is equipped with air conditioning, central heating and is built with top quality materials. It has