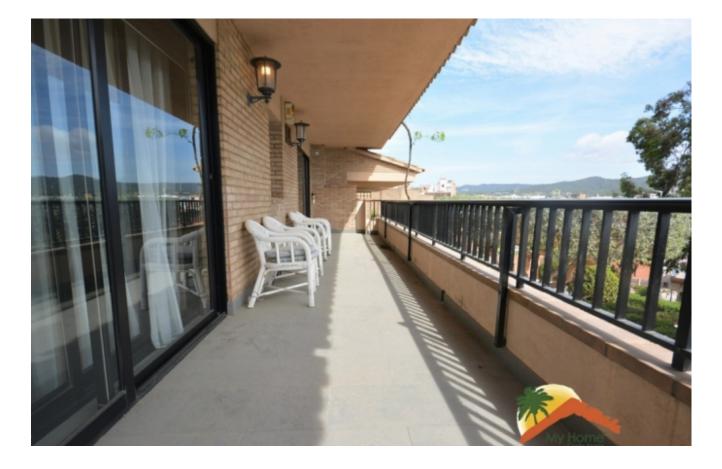

## Center, Lloret de Mar, 17310

Spectacular four-story house in Punta Marinera of Lloret de Mar. The house is divided into 4 floors, the main one has a very spacious living room with fireplace, marble floor and access to a large terrace with barbecue, a large independent kitchen equipped with a ceramic hob and built-in appliances and a bathroom. On the second floor there are 5 rooms, 2 of them are suites with the bathroom lined in marble and have access to a balcony, and one of them is currently used as an office, and a bathroom. On the third floor there is a large room or party room, a large bathroom equipped with a shower and another balcony. Under the house there is another basement with a laundry room, a room that is used as a storage room with a shower tray and a small open patio and a garage for 2 cars. The house has a communal pool with other high standing houses. It is equipped with air conditioning, central heating and is built with top quality materials. It has