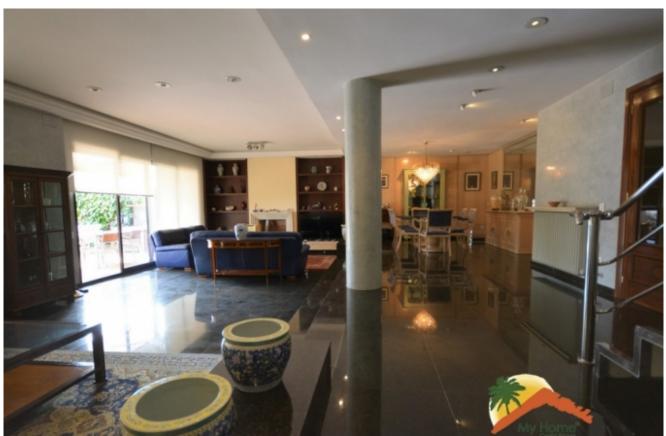

## Center, Lloret de Mar, 17310

Spectacular four-story house in Punta Marinera of Lloret de Mar. The house is divided into 4 floors, the main one has a very spacious living room with fireplace, marble floor and access to a large terrace with barbecue, a large independent kitchen equipped with a ceramic hob and built-in appliances and a bathroom. On the second floor there are 5 rooms, 2 of them are suites with the bathroom lined in marble and have access to a balcony, and one of them is currently used as an office, and a bathroom. On the third floor there is a large room or party room, a large bathroom equipped with a shower and another balcony. Under the house there is another basement with a laundry room, a room that is used as a storage room with a shower tray and a small open patio and a garage for 2 cars. The house has a communal pool with other high standing houses. It is equipped with air conditioning, central heating and is built with top quality materials. It has