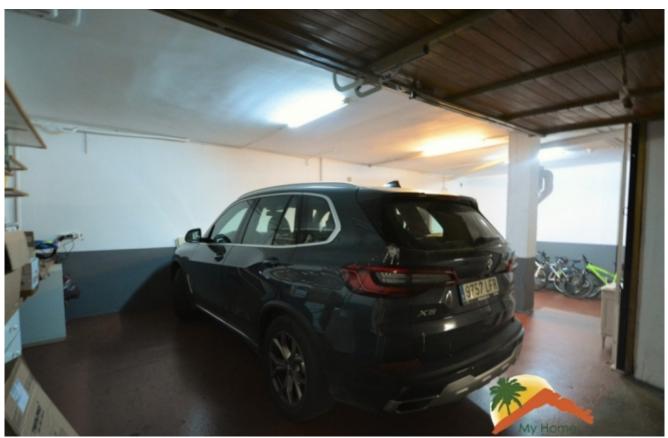

## Center, Lloret de Mar, 17310

Spectacular four-story house in Punta Marinera of Lloret de Mar. The house is divided into 4 floors, the main one has a very spacious living room with fireplace, marble floor and access to a large terrace with barbecue, a large independent kitchen equipped with a ceramic hob and built-in appliances and a bathroom. On the second floor there are 5 rooms, 2 of them are suites with the bathroom lined in marble and have access to a balcony, and one of them is currently used as an office, and a bathroom. On the third floor there is a large room or party room, a large bathroom equipped with a shower and another balcony. Under the house there is another basement with a laundry room, a room that is used as a storage room with a shower tray and a small open patio and a garage for 2 cars. The house has a communal pool with other high standing houses. It is equipped with air conditioning, central heating and is built with top quality materials. It has