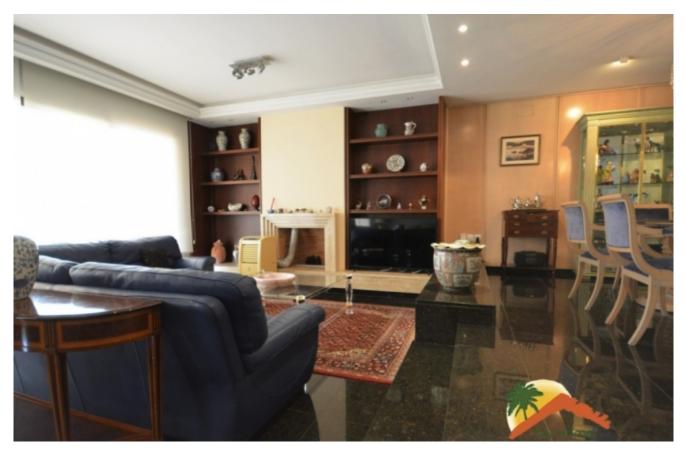

## Center, Lloret de Mar, 17310

Spectacular four-story house in Punta Marinera of Lloret de Mar. The house is divided into 4 floors, the main one has a very spacious living room with fireplace, marble floor and access to a large terrace with barbecue, a large independent kitchen equipped with a ceramic hob and built-in appliances and a bathroom. On the second floor there are 5 rooms, 2 of them are suites with the bathroom lined in marble and have access to a balcony, and one of them is currently used as an office, and a bathroom. On the third floor there is a large room or party room, a large bathroom equipped with a shower and another balcony. Under the house there is another basement with a laundry room, a room that is used as a storage room with a shower tray and a small open patio and a garage for 2 cars. The house has a communal pool with other high standing houses. It is equipped with air conditioning, central heating and is built with top quality materials. It has