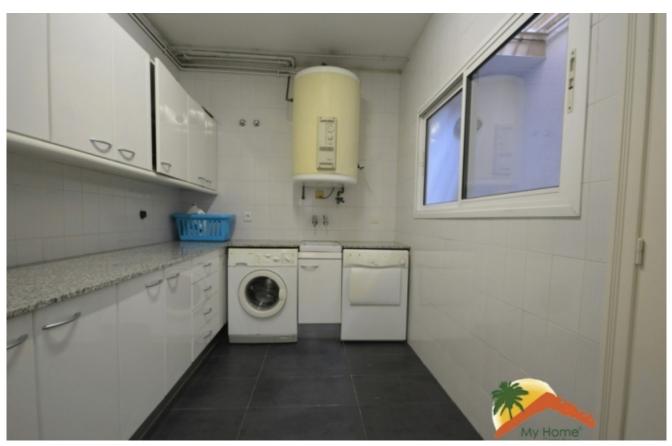

## Center, Lloret de Mar, 17310

Spectacular four-story house in Punta Marinera of Lloret de Mar. The house is divided into 4 floors, the main one has a very spacious living room with fireplace, marble floor and access to a large terrace with barbecue, a large independent kitchen equipped with a ceramic hob and built-in appliances and a bathroom. On the second floor there are 5 rooms, 2 of them are suites with the bathroom lined in marble and have access to a balcony, and one of them is currently used as an office, and a bathroom. On the third floor there is a large room or party room, a large bathroom equipped with a shower and another balcony. Under the house there is another basement with a laundry room, a room that is used as a storage room with a shower tray and a small open patio and a garage for 2 cars. The house has a communal pool with other high standing houses. It is equipped with air conditioning, central heating and is built with top quality materials. It has