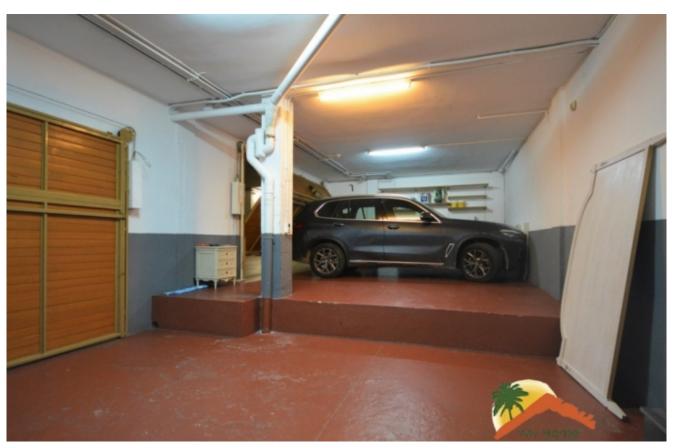

## Center, Lloret de Mar, 17310

Spectacular four-story house in Punta Marinera of Lloret de Mar. The house is divided into 4 floors, the main one has a very spacious living room with fireplace, marble floor and access to a large terrace with barbecue, a large independent kitchen equipped with a ceramic hob and built-in appliances and a bathroom. On the second floor there are 5 rooms, 2 of them are suites with the bathroom lined in marble and have access to a balcony, and one of them is currently used as an office, and a bathroom. On the third floor there is a large room or party room, a large bathroom equipped with a shower and another balcony. Under the house there is another basement with a laundry room, a room that is used as a storage room with a shower tray and a small open patio and a garage for 2 cars. The house has a communal pool with other high standing houses. It is equipped with air conditioning, central heating and is built with top quality materials. It has