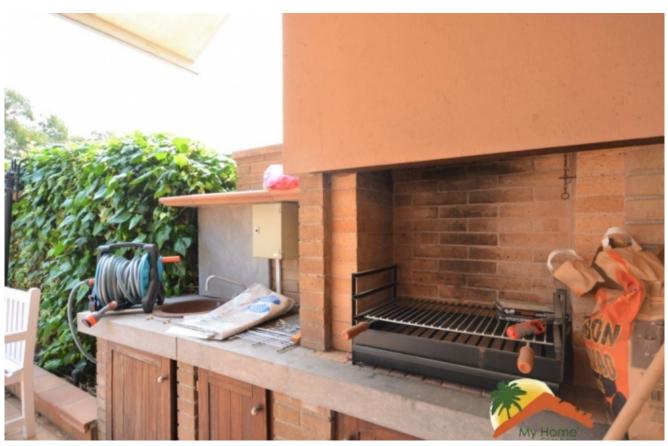

## Center, Lloret de Mar, 17310

Spectacular four-story house in Punta Marinera of Lloret de Mar. The house is divided into 4 floors, the main one has a very spacious living room with fireplace, marble floor and access to a large terrace with barbecue, a large independent kitchen equipped with a ceramic hob and built-in appliances and a bathroom. On the second floor there are 5 rooms, 2 of them are suites with the bathroom lined in marble and have access to a balcony, and one of them is currently used as an office, and a bathroom. On the third floor there is a large room or party room, a large bathroom equipped with a shower and another balcony. Under the house there is another basement with a laundry room, a room that is used as a storage room with a shower tray and a small open patio and a garage for 2 cars. The house has a communal pool with other high standing houses. It is equipped with air conditioning, central heating and is built with top quality materials. It has