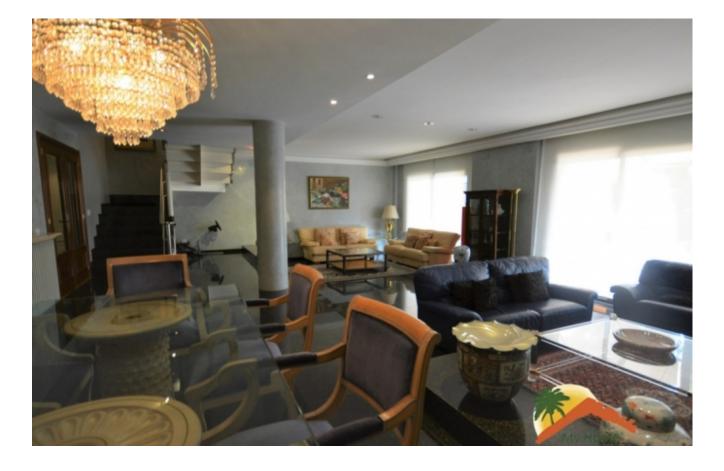

## Center, Lloret de Mar, 17310

Spectacular four-story house in Punta Marinera of Lloret de Mar. The house is divided into 4 floors, the main one has a very spacious living room with fireplace, marble floor and access to a large terrace with barbecue, a large independent kitchen equipped with a ceramic hob and built-in appliances and a bathroom. On the second floor there are 5 rooms, 2 of them are suites with the bathroom lined in marble and have access to a balcony, and one of them is currently used as an office, and a bathroom. On the third floor there is a large room or party room, a large bathroom equipped with a shower and another balcony. Under the house there is another basement with a laundry room, a room that is used as a storage room with a shower tray and a small open patio and a garage for 2 cars. The house has a communal pool with other high standing houses. It is equipped with air conditioning, central heating and is built with top quality materials. It has