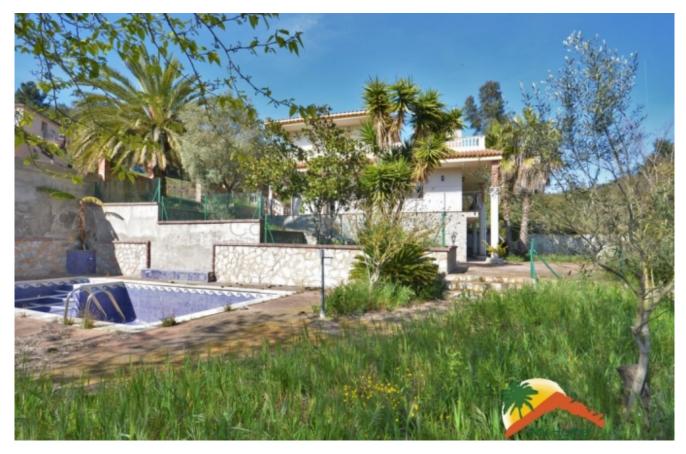

## Los Pinares, Lloret de Mar, 17310

House with pool built on a plot of 1350m2 in Los Pinares. The house is built on two floors, the main floor has a nice hall, a living room with fireplace, separate kitchen, 2 double bedrooms with fitted wardrobes, a large bathroom with bathtub and a laundry room that can be used as a single room. The upper floor has three double bedrooms and a bathroom with a bathtub. On the upper floor there is a large 40m2 terrace with barbecue and mountain views. The house is sold furnished, and has oil heating, double glazed windows, alarm and garage for 3 cars with a bathroom. Outside, the house has several terraces and is surrounded by its garden, it has a large swimming pool and another barbecue area. The house is located in Los Pinares, 10 minutes from the beaches of Lloret de Mar. Do not miss this opportunity, call us!