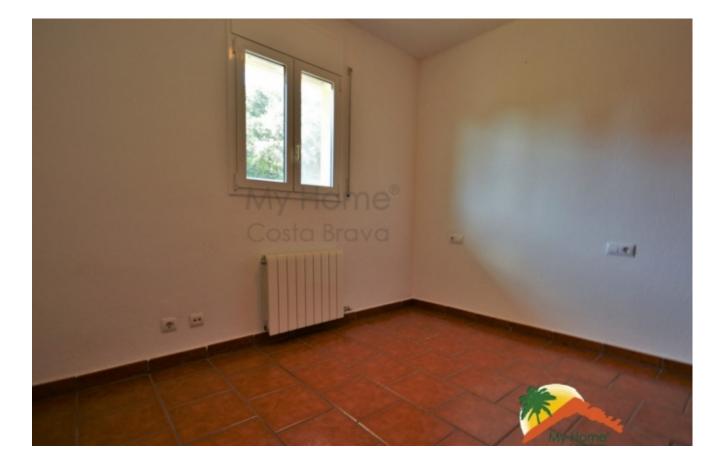

## Los Pinares, Lloret de Mar, 17310

House with pool built on a plot of 1350m2 in Los Pinares. The house is built on two floors, the main floor has a nice hall, a living room with fireplace, separate kitchen, 2 double bedrooms with fitted wardrobes, a large bathroom with bathtub and a laundry room that can be used as a single room. The upper floor has three double bedrooms and a bathroom with a bathtub. On the upper floor there is a large 40m2 terrace with barbecue and mountain views. The house is sold furnished, and has oil heating, double glazed windows, alarm and garage for 3 cars with a bathroom. Outside, the house has several terraces and is surrounded by its garden, it has a large swimming pool and another barbecue area. The house is located in Los Pinares, 10 minutes from the beaches of Lloret de Mar. Do not miss this opportunity, call us!