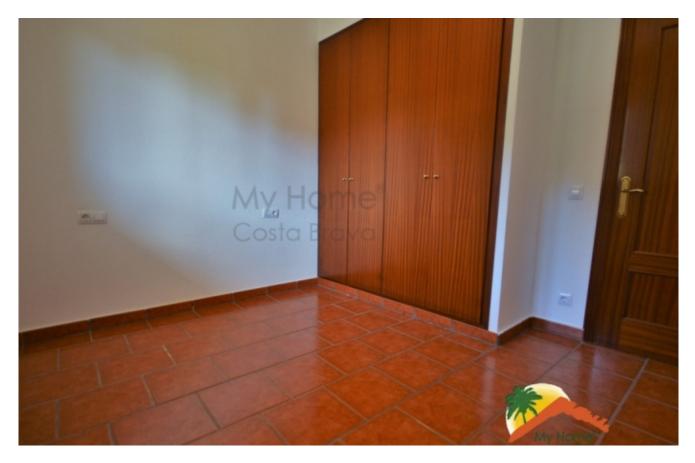

## Los Pinares, Lloret de Mar, 17310

House with pool built on a plot of 1350m2 in Los Pinares. The house is built on two floors, the main floor has a nice hall, a living room with fireplace, separate kitchen, 2 double bedrooms with fitted wardrobes, a large bathroom with bathtub and a laundry room that can be used as a single room. The upper floor has three double bedrooms and a bathroom with a bathtub. On the upper floor there is a large 40m2 terrace with barbecue and mountain views. The house is sold furnished, and has oil heating, double glazed windows, alarm and garage for 3 cars with a bathroom. Outside, the house has several terraces and is surrounded by its garden, it has a large swimming pool and another barbecue area. The house is located in Los Pinares, 10 minutes from the beaches of Lloret de Mar. Do not miss this opportunity, call us!