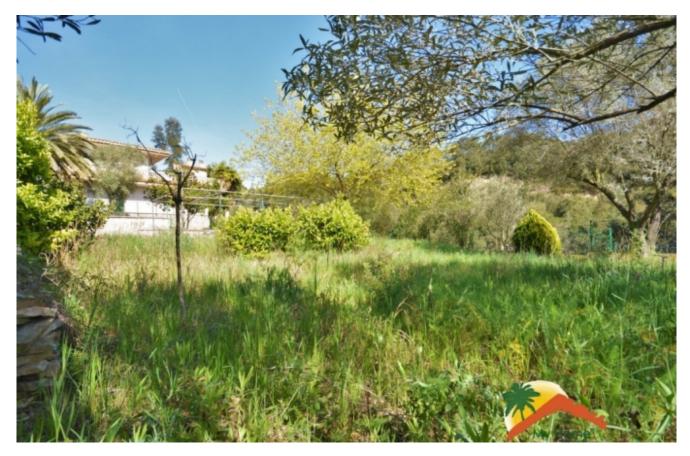

## Los Pinares, Lloret de Mar, 17310

House with pool built on a plot of 1350m2 in Los Pinares. The house is built on two floors, the main floor has a nice hall, a living room with fireplace, separate kitchen, 2 double bedrooms with fitted wardrobes, a large bathroom with bathtub and a laundry room that can be used as a single room. The upper floor has three double bedrooms and a bathroom with a bathtub. On the upper floor there is a large 40m2 terrace with barbecue and mountain views. The house is sold furnished, and has oil heating, double glazed windows, alarm and garage for 3 cars with a bathroom. Outside, the house has several terraces and is surrounded by its garden, it has a large swimming pool and another barbecue area. The house is located in Los Pinares, 10 minutes from the beaches of Lloret de Mar. Do not miss this opportunity, call us!