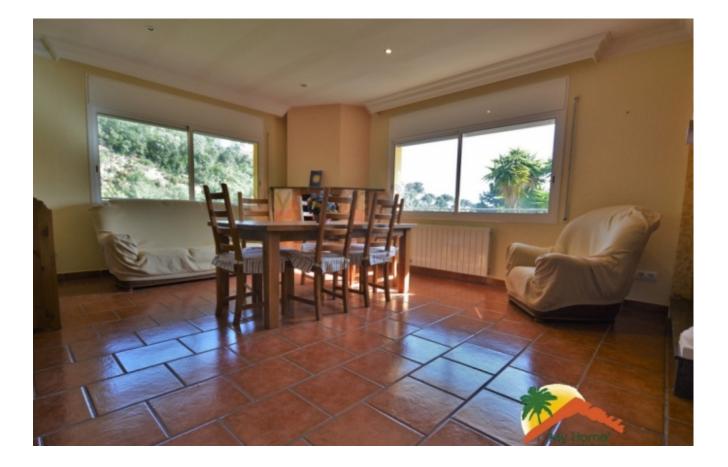

## Los Pinares, Lloret de Mar, 17310

House with pool built on a plot of 1350m2 in Los Pinares. The house is built on two floors, the main floor has a nice hall, a living room with fireplace, separate kitchen, 2 double bedrooms with fitted wardrobes, a large bathroom with bathtub and a laundry room that can be used as a single room. The upper floor has three double bedrooms and a bathroom with a bathtub. On the upper floor there is a large 40m2 terrace with barbecue and mountain views. The house is sold furnished, and has oil heating, double glazed windows, alarm and garage for 3 cars with a bathroom. Outside, the house has several terraces and is surrounded by its garden, it has a large swimming pool and another barbecue area. The house is located in Los Pinares, 10 minutes from the beaches of Lloret de Mar. Do not miss this opportunity, call us!