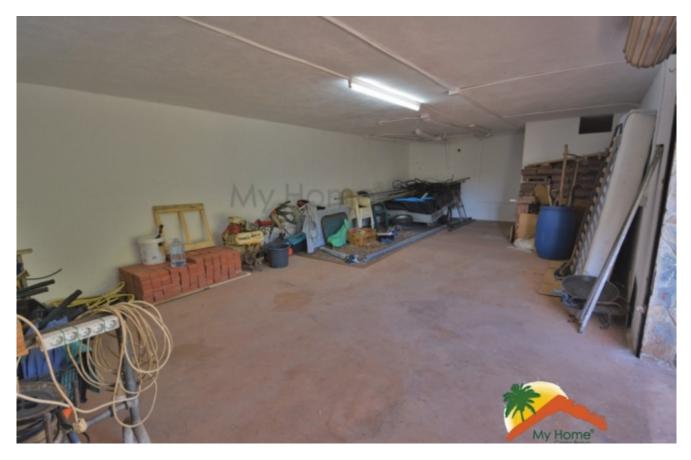

## Los Pinares, Lloret de Mar, 17310

House with pool built on a plot of 1350m2 in Los Pinares. The house is built on two floors, the main floor has a nice hall, a living room with fireplace, separate kitchen, 2 double bedrooms with fitted wardrobes, a large bathroom with bathtub and a laundry room that can be used as a single room. The upper floor has three double bedrooms and a bathroom with a bathtub. On the upper floor there is a large 40m2 terrace with barbecue and mountain views. The house is sold furnished, and has oil heating, double glazed windows, alarm and garage for 3 cars with a bathroom. Outside, the house has several terraces and is surrounded by its garden, it has a large swimming pool and another barbecue area. The house is located in Los Pinares, 10 minutes from the beaches of Lloret de Mar. Do not miss this opportunity, call us!