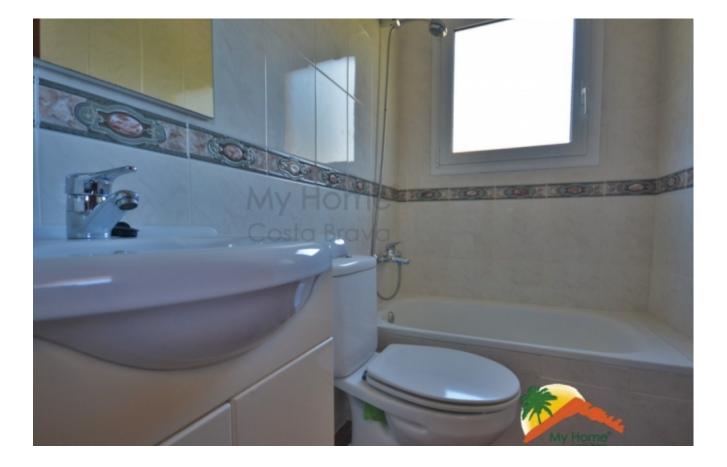

## Los Pinares, Lloret de Mar, 17310

House with pool built on a plot of 1350m2 in Los Pinares. The house is built on two floors, the main floor has a nice hall, a living room with fireplace, separate kitchen, 2 double bedrooms with fitted wardrobes, a large bathroom with bathtub and a laundry room that can be used as a single room. The upper floor has three double bedrooms and a bathroom with a bathtub. On the upper floor there is a large 40m2 terrace with barbecue and mountain views. The house is sold furnished, and has oil heating, double glazed windows, alarm and garage for 3 cars with a bathroom. Outside, the house has several terraces and is surrounded by its garden, it has a large swimming pool and another barbecue area. The house is located in Los Pinares, 10 minutes from the beaches of Lloret de Mar. Do not miss this opportunity, call us!