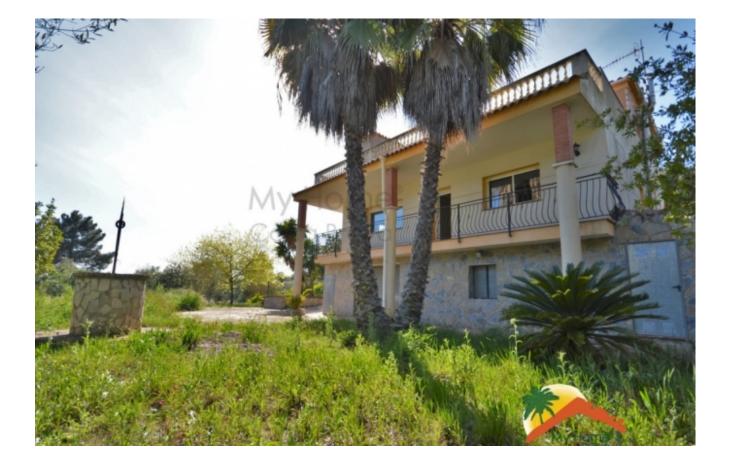

## Los Pinares, Lloret de Mar, 17310

House with pool built on a plot of 1350m2 in Los Pinares. The house is built on two floors, the main floor has a nice hall, a living room with fireplace, separate kitchen, 2 double bedrooms with fitted wardrobes, a large bathroom with bathtub and a laundry room that can be used as a single room. The upper floor has three double bedrooms and a bathroom with a bathtub. On the upper floor there is a large 40m2 terrace with barbecue and mountain views. The house is sold furnished, and has oil heating, double glazed windows, alarm and garage for 3 cars with a bathroom. Outside, the house has several terraces and is surrounded by its garden, it has a large swimming pool and another barbecue area. The house is located in Los Pinares, 10 minutes from the beaches of Lloret de Mar. Do not miss this opportunity, call us!