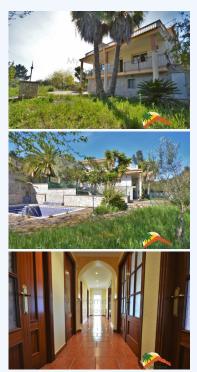

## Los Pinares, Lloret de Mar, 17310

House with pool built on a plot of 1350m2 in Los Pinares. The house is built on two floors, the main floor has a nice hall, a living room with fireplace, separate kitchen, 2 double bedrooms with fitted wardrobes, a large bathroom with bathtub and a laundry room that can be used as a single room. The upper floor has three double bedrooms and a bathroom with a bathtub. On the upper floor there is a large 40m2 terrace with barbecue and mountain views. The house is sold furnished, and has oil heating, double glazed windows, alarm and garage for 3 cars with a bathroom. Outside, the house has several terraces and is surrounded by its garden, it has a large swimming pool and another barbecue area. The house is located in Los Pinares, 10 minutes from the beaches of Lloret de Mar. Do not miss this opportunity, call us!