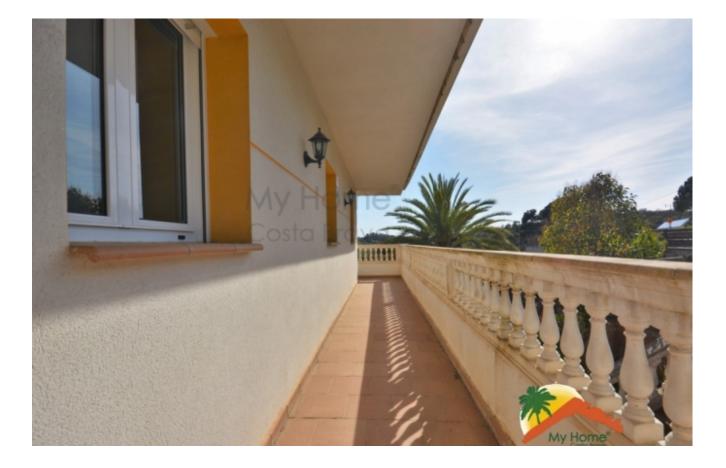

## Los Pinares, Lloret de Mar, 17310

House with pool built on a plot of 1350m2 in Los Pinares. The house is built on two floors, the main floor has a nice hall, a living room with fireplace, separate kitchen, 2 double bedrooms with fitted wardrobes, a large bathroom with bathtub and a laundry room that can be used as a single room. The upper floor has three double bedrooms and a bathroom with a bathtub. On the upper floor there is a large 40m2 terrace with barbecue and mountain views. The house is sold furnished, and has oil heating, double glazed windows, alarm and garage for 3 cars with a bathroom. Outside, the house has several terraces and is surrounded by its garden, it has a large swimming pool and another barbecue area. The house is located in Los Pinares, 10 minutes from the beaches of Lloret de Mar. Do not miss this opportunity, call us!