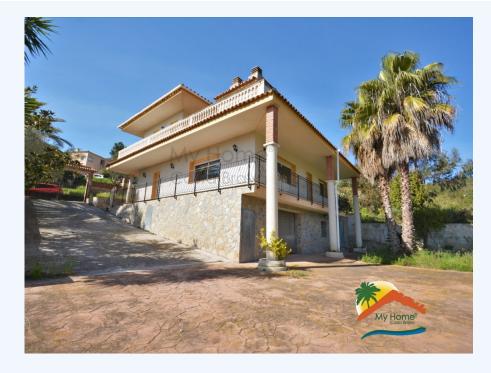

## **R02094, HOUSE WITH POOL AND FLAT LAND IN LOS PINARES**

## Los Pinares, Lloret de Mar, 17310

House with pool built on a plot of 1350m2 in Los Pinares. The house is built on two floors, the main floor has a nice hall, a living room with fireplace, separate kitchen, 2 double bedrooms with fitted wardrobes, a large bathroom with bathtub and a laundry room that can be used as a single room. The upper floor has three double bedrooms and a bathroom with a bathtub. On the upper floor there is a large 40m2 terrace with barbecue and mountain views. The house is sold furnished, and has oil heating, double glazed windows, alarm and garage for 3 cars with a bathroom. Outside, the house has several terraces and is surrounded by its garden, it has a large swimming pool and another barbecue area. The house is located in Los Pinares, 10 minutes from the beaches of Lloret de Mar. Do not miss this opportunity, call us!