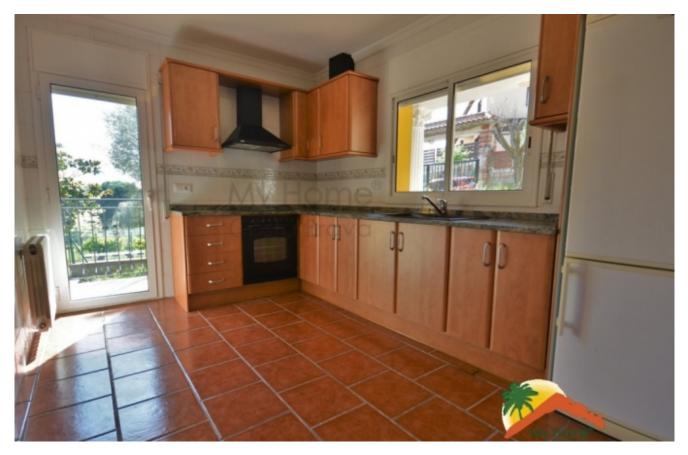

## Los Pinares, Lloret de Mar, 17310

House with pool built on a plot of 1350m2 in Los Pinares. The house is built on two floors, the main floor has a nice hall, a living room with fireplace, separate kitchen, 2 double bedrooms with fitted wardrobes, a large bathroom with bathtub and a laundry room that can be used as a single room. The upper floor has three double bedrooms and a bathroom with a bathtub. On the upper floor there is a large 40m2 terrace with barbecue and mountain views. The house is sold furnished, and has oil heating, double glazed windows, alarm and garage for 3 cars with a bathroom. Outside, the house has several terraces and is surrounded by its garden, it has a large swimming pool and another barbecue area. The house is located in Los Pinares, 10 minutes from the beaches of Lloret de Mar. Do not miss this opportunity, call us!