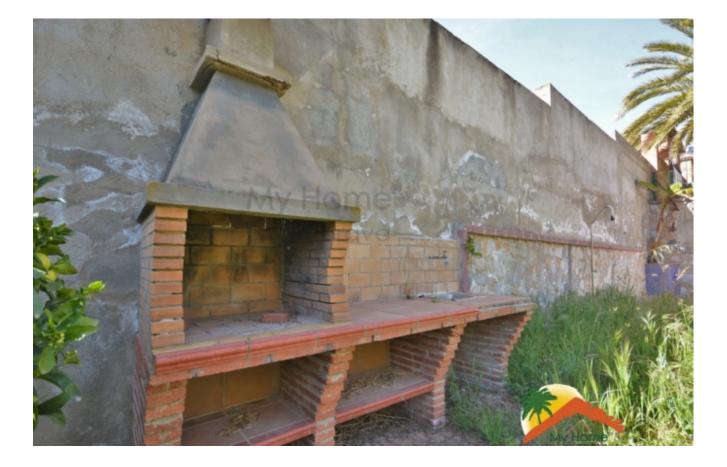

## Los Pinares, Lloret de Mar, 17310

House with pool built on a plot of 1350m2 in Los Pinares. The house is built on two floors, the main floor has a nice hall, a living room with fireplace, separate kitchen, 2 double bedrooms with fitted wardrobes, a large bathroom with bathtub and a laundry room that can be used as a single room. The upper floor has three double bedrooms and a bathroom with a bathtub. On the upper floor there is a large 40m2 terrace with barbecue and mountain views. The house is sold furnished, and has oil heating, double glazed windows, alarm and garage for 3 cars with a bathroom. Outside, the house has several terraces and is surrounded by its garden, it has a large swimming pool and another barbecue area. The house is located in Los Pinares, 10 minutes from the beaches of Lloret de Mar. Do not miss this opportunity, call us!