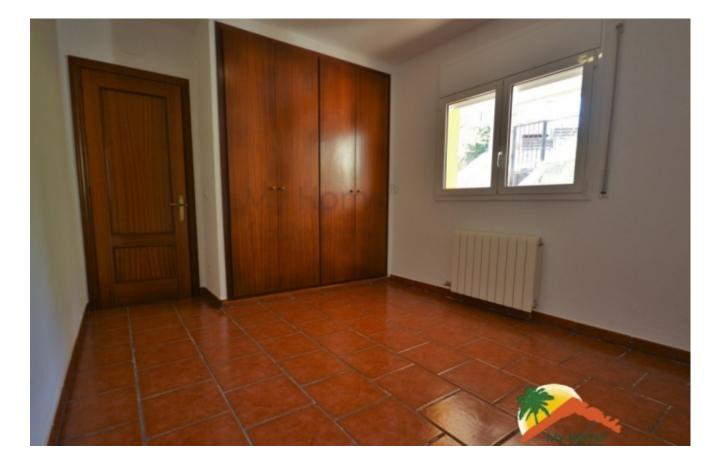

## Los Pinares, Lloret de Mar, 17310

House with pool built on a plot of 1350m2 in Los Pinares. The house is built on two floors, the main floor has a nice hall, a living room with fireplace, separate kitchen, 2 double bedrooms with fitted wardrobes, a large bathroom with bathtub and a laundry room that can be used as a single room. The upper floor has three double bedrooms and a bathroom with a bathtub. On the upper floor there is a large 40m2 terrace with barbecue and mountain views. The house is sold furnished, and has oil heating, double glazed windows, alarm and garage for 3 cars with a bathroom. Outside, the house has several terraces and is surrounded by its garden, it has a large swimming pool and another barbecue area. The house is located in Los Pinares, 10 minutes from the beaches of Lloret de Mar. Do not miss this opportunity, call us!