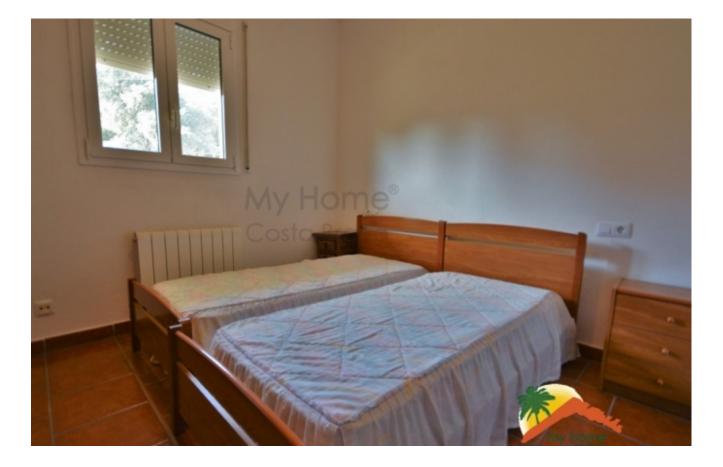

## Los Pinares, Lloret de Mar, 17310

House with pool built on a plot of 1350m2 in Los Pinares. The house is built on two floors, the main floor has a nice hall, a living room with fireplace, separate kitchen, 2 double bedrooms with fitted wardrobes, a large bathroom with bathtub and a laundry room that can be used as a single room. The upper floor has three double bedrooms and a bathroom with a bathtub. On the upper floor there is a large 40m2 terrace with barbecue and mountain views. The house is sold furnished, and has oil heating, double glazed windows, alarm and garage for 3 cars with a bathroom. Outside, the house has several terraces and is surrounded by its garden, it has a large swimming pool and another barbecue area. The house is located in Los Pinares, 10 minutes from the beaches of Lloret de Mar. Do not miss this opportunity, call us!