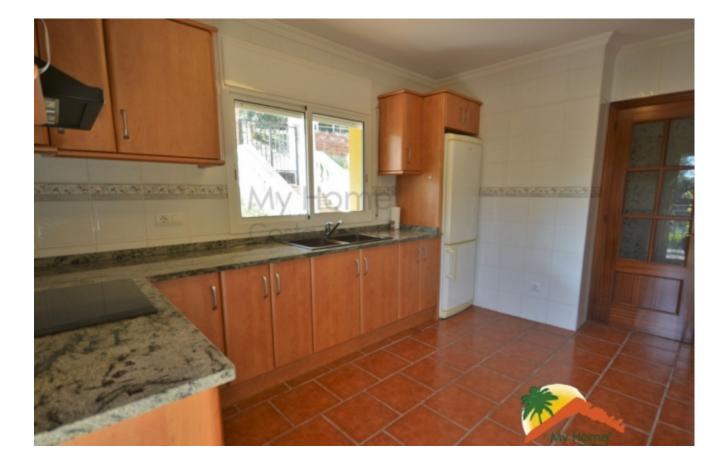

## Los Pinares, Lloret de Mar, 17310

House with pool built on a plot of 1350m2 in Los Pinares. The house is built on two floors, the main floor has a nice hall, a living room with fireplace, separate kitchen, 2 double bedrooms with fitted wardrobes, a large bathroom with bathtub and a laundry room that can be used as a single room. The upper floor has three double bedrooms and a bathroom with a bathtub. On the upper floor there is a large 40m2 terrace with barbecue and mountain views. The house is sold furnished, and has oil heating, double glazed windows, alarm and garage for 3 cars with a bathroom. Outside, the house has several terraces and is surrounded by its garden, it has a large swimming pool and another barbecue area. The house is located in Los Pinares, 10 minutes from the beaches of Lloret de Mar. Do not miss this opportunity, call us!