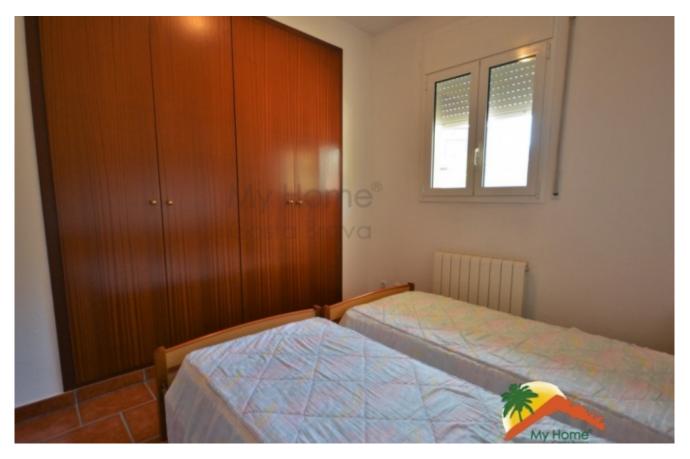

## Los Pinares, Lloret de Mar, 17310

House with pool built on a plot of 1350m2 in Los Pinares. The house is built on two floors, the main floor has a nice hall, a living room with fireplace, separate kitchen, 2 double bedrooms with fitted wardrobes, a large bathroom with bathtub and a laundry room that can be used as a single room. The upper floor has three double bedrooms and a bathroom with a bathtub. On the upper floor there is a large 40m2 terrace with barbecue and mountain views. The house is sold furnished, and has oil heating, double glazed windows, alarm and garage for 3 cars with a bathroom. Outside, the house has several terraces and is surrounded by its garden, it has a large swimming pool and another barbecue area. The house is located in Los Pinares, 10 minutes from the beaches of Lloret de Mar. Do not miss this opportunity, call us!