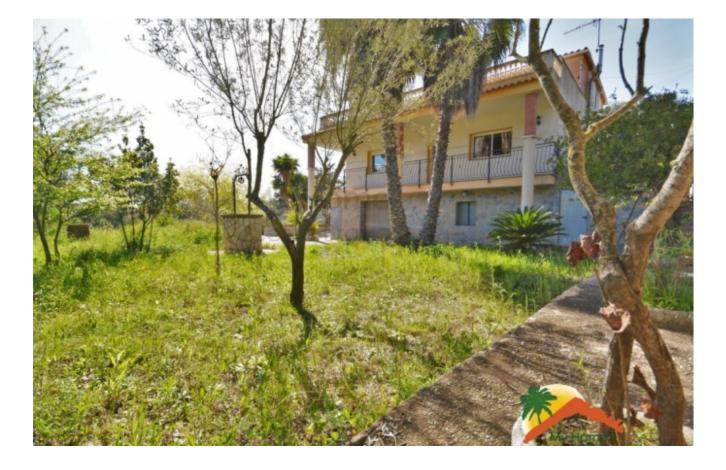

## Los Pinares, Lloret de Mar, 17310

House with pool built on a plot of 1350m2 in Los Pinares. The house is built on two floors, the main floor has a nice hall, a living room with fireplace, separate kitchen, 2 double bedrooms with fitted wardrobes, a large bathroom with bathtub and a laundry room that can be used as a single room. The upper floor has three double bedrooms and a bathroom with a bathtub. On the upper floor there is a large 40m2 terrace with barbecue and mountain views. The house is sold furnished, and has oil heating, double glazed windows, alarm and garage for 3 cars with a bathroom. Outside, the house has several terraces and is surrounded by its garden, it has a large swimming pool and another barbecue area. The house is located in Los Pinares, 10 minutes from the beaches of Lloret de Mar. Do not miss this opportunity, call us!