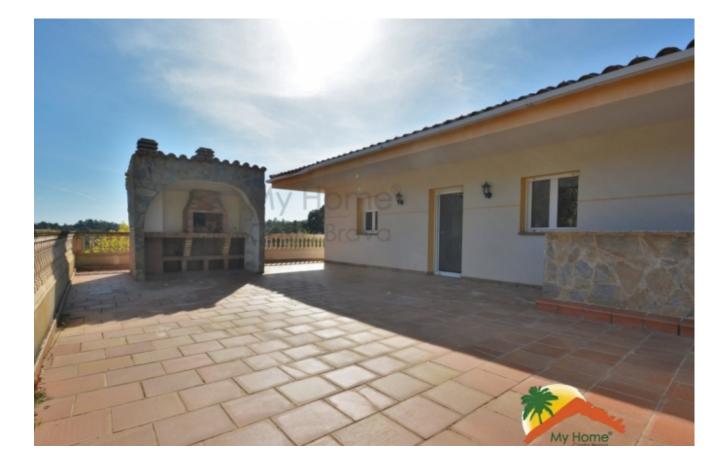

## Los Pinares, Lloret de Mar, 17310

House with pool built on a plot of 1350m2 in Los Pinares. The house is built on two floors, the main floor has a nice hall, a living room with fireplace, separate kitchen, 2 double bedrooms with fitted wardrobes, a large bathroom with bathtub and a laundry room that can be used as a single room. The upper floor has three double bedrooms and a bathroom with a bathtub. On the upper floor there is a large 40m2 terrace with barbecue and mountain views. The house is sold furnished, and has oil heating, double glazed windows, alarm and garage for 3 cars with a bathroom. Outside, the house has several terraces and is surrounded by its garden, it has a large swimming pool and another barbecue area. The house is located in Los Pinares, 10 minutes from the beaches of Lloret de Mar. Do not miss this opportunity, call us!