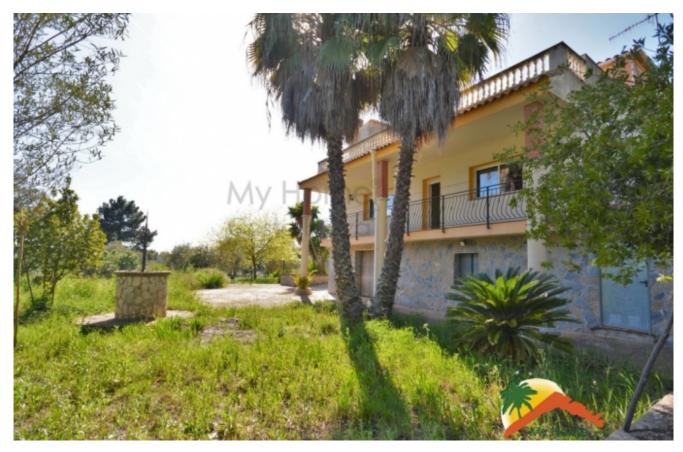

## Los Pinares, Lloret de Mar, 17310

House with pool built on a plot of 1350m2 in Los Pinares. The house is built on two floors, the main floor has a nice hall, a living room with fireplace, separate kitchen, 2 double bedrooms with fitted wardrobes, a large bathroom with bathtub and a laundry room that can be used as a single room. The upper floor has three double bedrooms and a bathroom with a bathtub. On the upper floor there is a large 40m2 terrace with barbecue and mountain views. The house is sold furnished, and has oil heating, double glazed windows, alarm and garage for 3 cars with a bathroom. Outside, the house has several terraces and is surrounded by its garden, it has a large swimming pool and another barbecue area. The house is located in Los Pinares, 10 minutes from the beaches of Lloret de Mar. Do not miss this opportunity, call us!