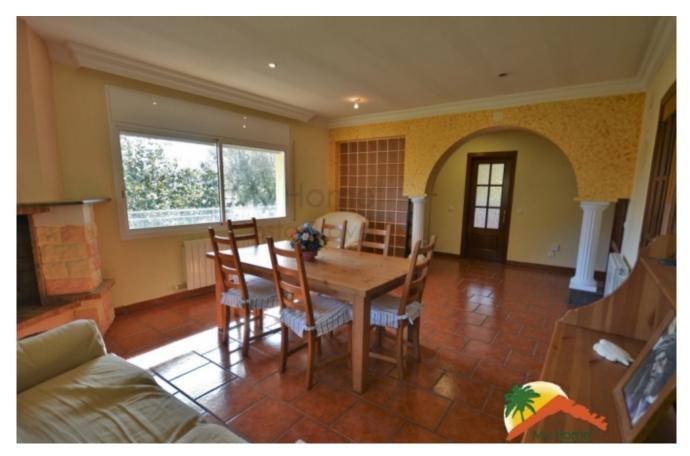

## Los Pinares, Lloret de Mar, 17310

House with pool built on a plot of 1350m2 in Los Pinares. The house is built on two floors, the main floor has a nice hall, a living room with fireplace, separate kitchen, 2 double bedrooms with fitted wardrobes, a large bathroom with bathtub and a laundry room that can be used as a single room. The upper floor has three double bedrooms and a bathroom with a bathtub. On the upper floor there is a large 40m2 terrace with barbecue and mountain views. The house is sold furnished, and has oil heating, double glazed windows, alarm and garage for 3 cars with a bathroom. Outside, the house has several terraces and is surrounded by its garden, it has a large swimming pool and another barbecue area. The house is located in Los Pinares, 10 minutes from the beaches of Lloret de Mar. Do not miss this opportunity, call us!