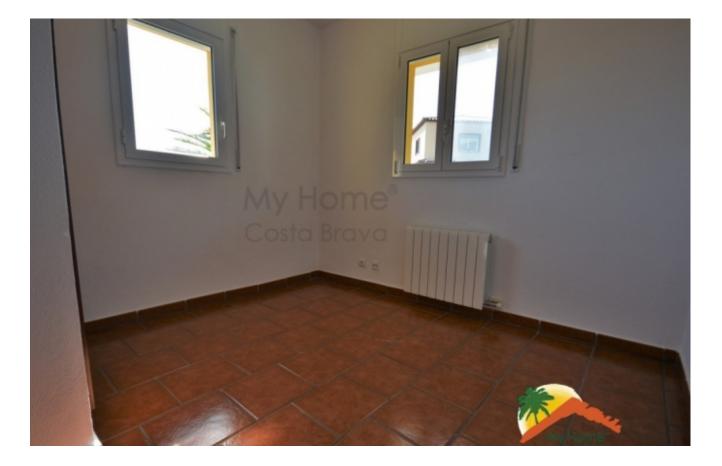

## Los Pinares, Lloret de Mar, 17310

House with pool built on a plot of 1350m2 in Los Pinares. The house is built on two floors, the main floor has a nice hall, a living room with fireplace, separate kitchen, 2 double bedrooms with fitted wardrobes, a large bathroom with bathtub and a laundry room that can be used as a single room. The upper floor has three double bedrooms and a bathroom with a bathtub. On the upper floor there is a large 40m2 terrace with barbecue and mountain views. The house is sold furnished, and has oil heating, double glazed windows, alarm and garage for 3 cars with a bathroom. Outside, the house has several terraces and is surrounded by its garden, it has a large swimming pool and another barbecue area. The house is located in Los Pinares, 10 minutes from the beaches of Lloret de Mar. Do not miss this opportunity, call us!