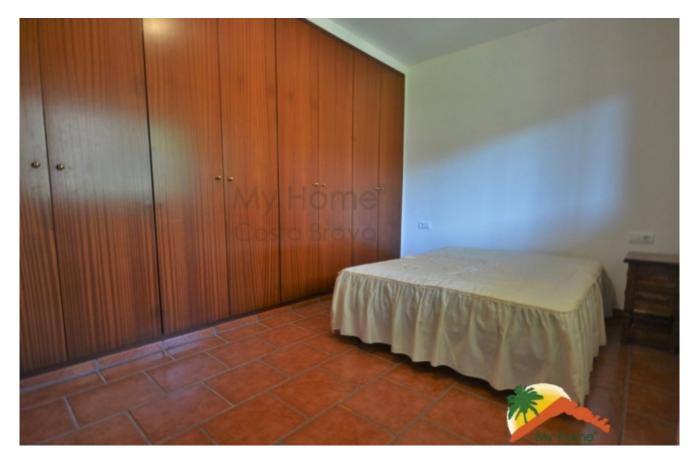

## Los Pinares, Lloret de Mar, 17310

House with pool built on a plot of 1350m2 in Los Pinares. The house is built on two floors, the main floor has a nice hall, a living room with fireplace, separate kitchen, 2 double bedrooms with fitted wardrobes, a large bathroom with bathtub and a laundry room that can be used as a single room. The upper floor has three double bedrooms and a bathroom with a bathtub. On the upper floor there is a large 40m2 terrace with barbecue and mountain views. The house is sold furnished, and has oil heating, double glazed windows, alarm and garage for 3 cars with a bathroom. Outside, the house has several terraces and is surrounded by its garden, it has a large swimming pool and another barbecue area. The house is located in Los Pinares, 10 minutes from the beaches of Lloret de Mar. Do not miss this opportunity, call us!