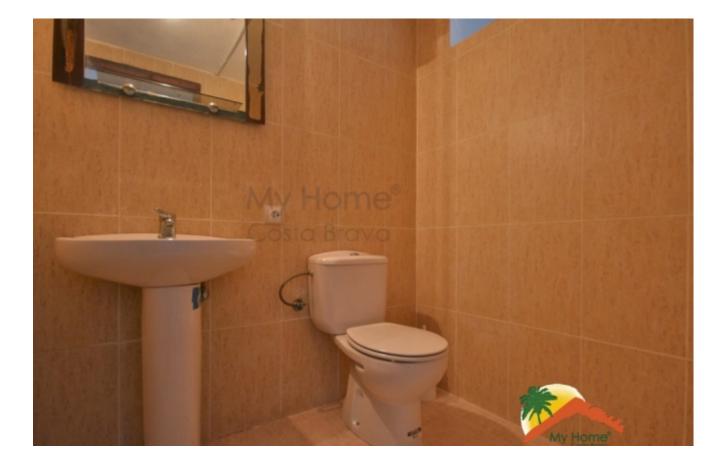

## Los Pinares, Lloret de Mar, 17310

House with pool built on a plot of 1350m2 in Los Pinares. The house is built on two floors, the main floor has a nice hall, a living room with fireplace, separate kitchen, 2 double bedrooms with fitted wardrobes, a large bathroom with bathtub and a laundry room that can be used as a single room. The upper floor has three double bedrooms and a bathroom with a bathtub. On the upper floor there is a large 40m2 terrace with barbecue and mountain views. The house is sold furnished, and has oil heating, double glazed windows, alarm and garage for 3 cars with a bathroom. Outside, the house has several terraces and is surrounded by its garden, it has a large swimming pool and another barbecue area. The house is located in Los Pinares, 10 minutes from the beaches of Lloret de Mar. Do not miss this opportunity, call us!