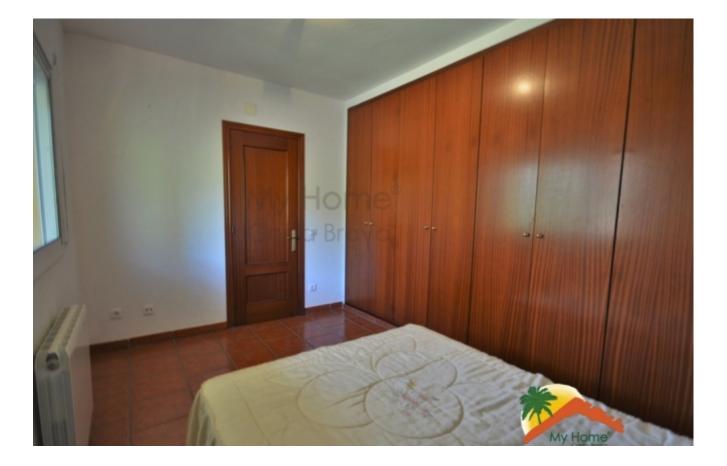

## Los Pinares, Lloret de Mar, 17310

House with pool built on a plot of 1350m2 in Los Pinares. The house is built on two floors, the main floor has a nice hall, a living room with fireplace, separate kitchen, 2 double bedrooms with fitted wardrobes, a large bathroom with bathtub and a laundry room that can be used as a single room. The upper floor has three double bedrooms and a bathroom with a bathtub. On the upper floor there is a large 40m2 terrace with barbecue and mountain views. The house is sold furnished, and has oil heating, double glazed windows, alarm and garage for 3 cars with a bathroom. Outside, the house has several terraces and is surrounded by its garden, it has a large swimming pool and another barbecue area. The house is located in Los Pinares, 10 minutes from the beaches of Lloret de Mar. Do not miss this opportunity, call us!