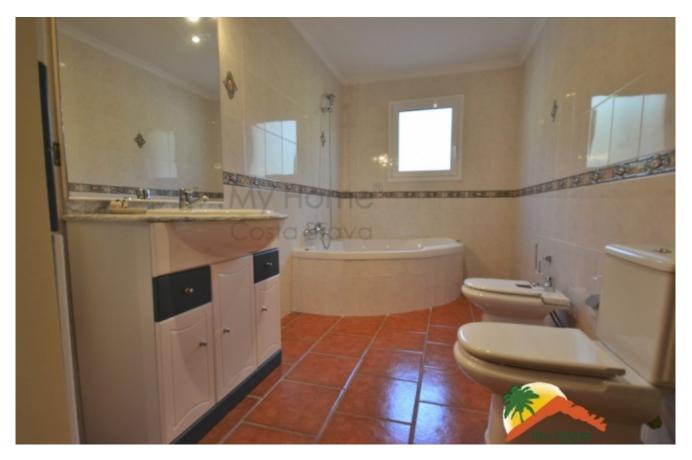

## Los Pinares, Lloret de Mar, 17310

House with pool built on a plot of 1350m2 in Los Pinares. The house is built on two floors, the main floor has a nice hall, a living room with fireplace, separate kitchen, 2 double bedrooms with fitted wardrobes, a large bathroom with bathtub and a laundry room that can be used as a single room. The upper floor has three double bedrooms and a bathroom with a bathtub. On the upper floor there is a large 40m2 terrace with barbecue and mountain views. The house is sold furnished, and has oil heating, double glazed windows, alarm and garage for 3 cars with a bathroom. Outside, the house has several terraces and is surrounded by its garden, it has a large swimming pool and another barbecue area. The house is located in Los Pinares, 10 minutes from the beaches of Lloret de Mar. Do not miss this opportunity, call us!