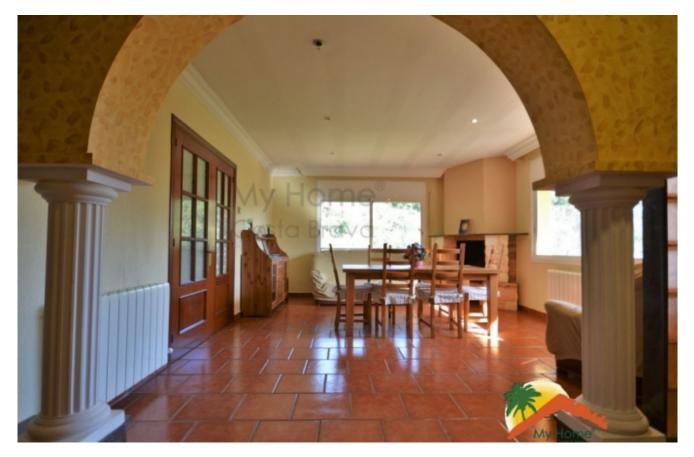

## Los Pinares, Lloret de Mar, 17310

House with pool built on a plot of 1350m2 in Los Pinares. The house is built on two floors, the main floor has a nice hall, a living room with fireplace, separate kitchen, 2 double bedrooms with fitted wardrobes, a large bathroom with bathtub and a laundry room that can be used as a single room. The upper floor has three double bedrooms and a bathroom with a bathtub. On the upper floor there is a large 40m2 terrace with barbecue and mountain views. The house is sold furnished, and has oil heating, double glazed windows, alarm and garage for 3 cars with a bathroom. Outside, the house has several terraces and is surrounded by its garden, it has a large swimming pool and another barbecue area. The house is located in Los Pinares, 10 minutes from the beaches of Lloret de Mar. Do not miss this opportunity, call us!