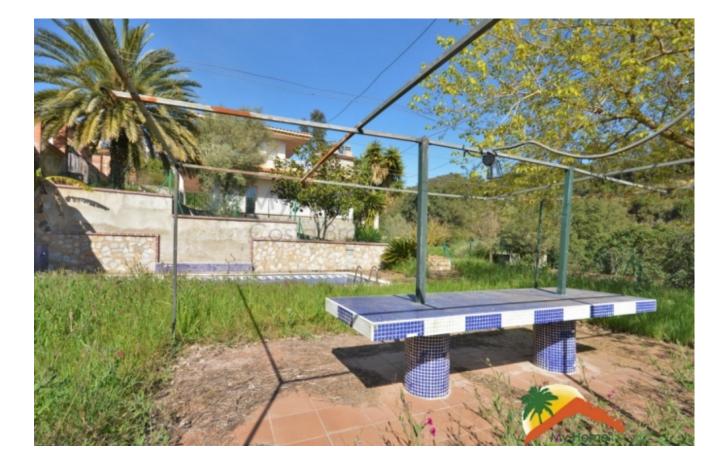

## Los Pinares, Lloret de Mar, 17310

House with pool built on a plot of 1350m2 in Los Pinares. The house is built on two floors, the main floor has a nice hall, a living room with fireplace, separate kitchen, 2 double bedrooms with fitted wardrobes, a large bathroom with bathtub and a laundry room that can be used as a single room. The upper floor has three double bedrooms and a bathroom with a bathtub. On the upper floor there is a large 40m2 terrace with barbecue and mountain views. The house is sold furnished, and has oil heating, double glazed windows, alarm and garage for 3 cars with a bathroom. Outside, the house has several terraces and is surrounded by its garden, it has a large swimming pool and another barbecue area. The house is located in Los Pinares, 10 minutes from the beaches of Lloret de Mar. Do not miss this opportunity, call us!