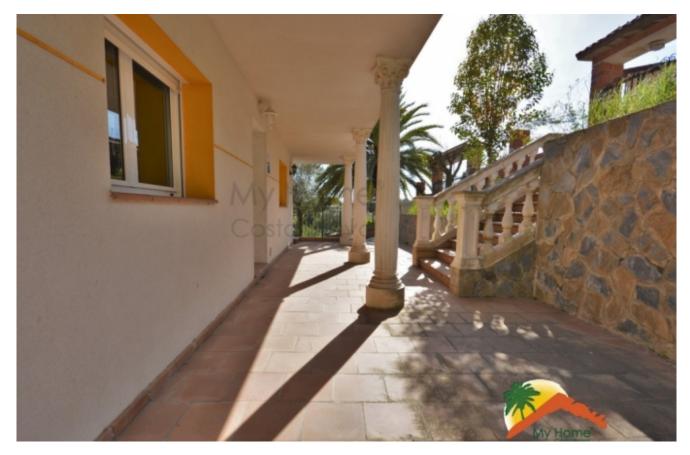

## Los Pinares, Lloret de Mar, 17310

House with pool built on a plot of 1350m2 in Los Pinares. The house is built on two floors, the main floor has a nice hall, a living room with fireplace, separate kitchen, 2 double bedrooms with fitted wardrobes, a large bathroom with bathtub and a laundry room that can be used as a single room. The upper floor has three double bedrooms and a bathroom with a bathtub. On the upper floor there is a large 40m2 terrace with barbecue and mountain views. The house is sold furnished, and has oil heating, double glazed windows, alarm and garage for 3 cars with a bathroom. Outside, the house has several terraces and is surrounded by its garden, it has a large swimming pool and another barbecue area. The house is located in Los Pinares, 10 minutes from the beaches of Lloret de Mar. Do not miss this opportunity, call us!