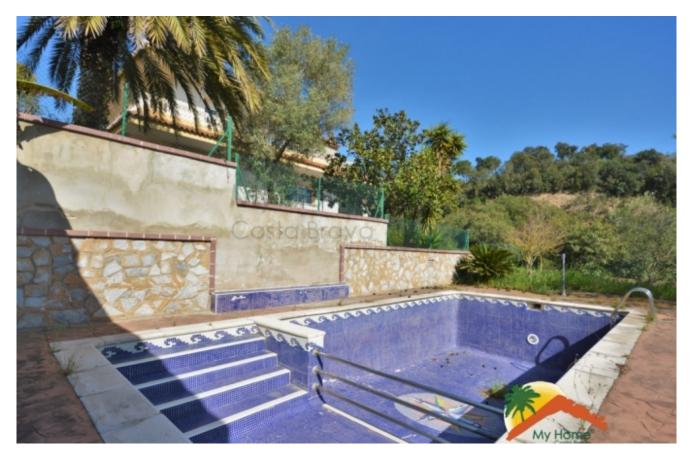

## Los Pinares, Lloret de Mar, 17310

House with pool built on a plot of 1350m2 in Los Pinares. The house is built on two floors, the main floor has a nice hall, a living room with fireplace, separate kitchen, 2 double bedrooms with fitted wardrobes, a large bathroom with bathtub and a laundry room that can be used as a single room. The upper floor has three double bedrooms and a bathroom with a bathtub. On the upper floor there is a large 40m2 terrace with barbecue and mountain views. The house is sold furnished, and has oil heating, double glazed windows, alarm and garage for 3 cars with a bathroom. Outside, the house has several terraces and is surrounded by its garden, it has a large swimming pool and another barbecue area. The house is located in Los Pinares, 10 minutes from the beaches of Lloret de Mar. Do not miss this opportunity, call us!