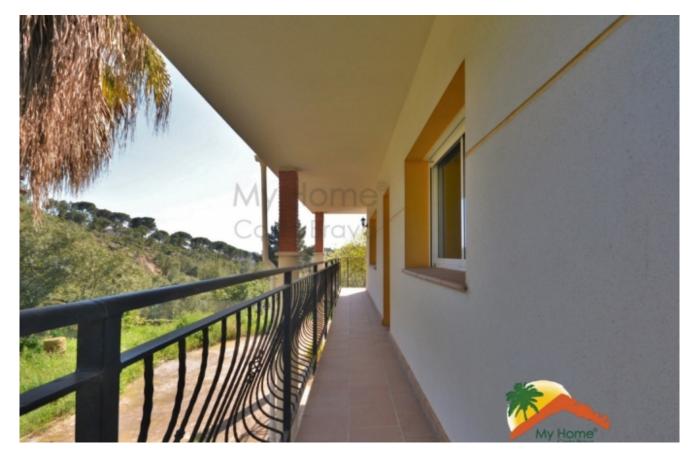

## Los Pinares, Lloret de Mar, 17310

House with pool built on a plot of 1350m2 in Los Pinares. The house is built on two floors, the main floor has a nice hall, a living room with fireplace, separate kitchen, 2 double bedrooms with fitted wardrobes, a large bathroom with bathtub and a laundry room that can be used as a single room. The upper floor has three double bedrooms and a bathroom with a bathtub. On the upper floor there is a large 40m2 terrace with barbecue and mountain views. The house is sold furnished, and has oil heating, double glazed windows, alarm and garage for 3 cars with a bathroom. Outside, the house has several terraces and is surrounded by its garden, it has a large swimming pool and another barbecue area. The house is located in Los Pinares, 10 minutes from the beaches of Lloret de Mar. Do not miss this opportunity, call us!