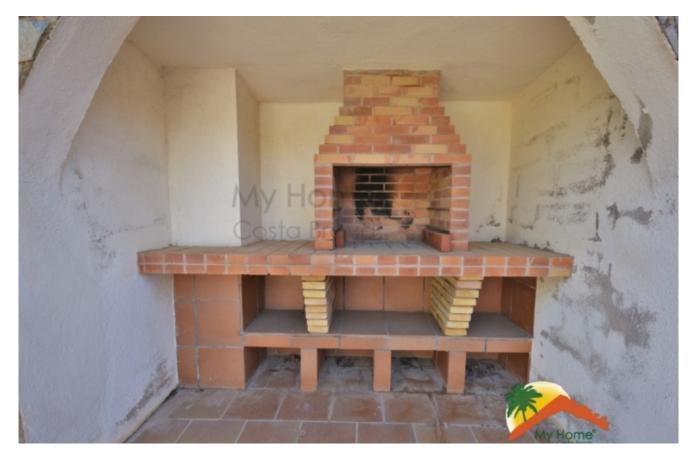

## Los Pinares, Lloret de Mar, 17310

House with pool built on a plot of 1350m2 in Los Pinares. The house is built on two floors, the main floor has a nice hall, a living room with fireplace, separate kitchen, 2 double bedrooms with fitted wardrobes, a large bathroom with bathtub and a laundry room that can be used as a single room. The upper floor has three double bedrooms and a bathroom with a bathtub. On the upper floor there is a large 40m2 terrace with barbecue and mountain views. The house is sold furnished, and has oil heating, double glazed windows, alarm and garage for 3 cars with a bathroom. Outside, the house has several terraces and is surrounded by its garden, it has a large swimming pool and another barbecue area. The house is located in Los Pinares, 10 minutes from the beaches of Lloret de Mar. Do not miss this opportunity, call us!