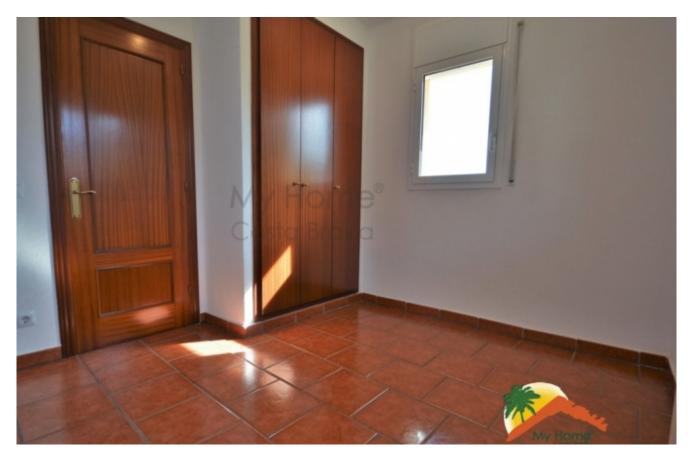

## Los Pinares, Lloret de Mar, 17310

House with pool built on a plot of 1350m2 in Los Pinares. The house is built on two floors, the main floor has a nice hall, a living room with fireplace, separate kitchen, 2 double bedrooms with fitted wardrobes, a large bathroom with bathtub and a laundry room that can be used as a single room. The upper floor has three double bedrooms and a bathroom with a bathtub. On the upper floor there is a large 40m2 terrace with barbecue and mountain views. The house is sold furnished, and has oil heating, double glazed windows, alarm and garage for 3 cars with a bathroom. Outside, the house has several terraces and is surrounded by its garden, it has a large swimming pool and another barbecue area. The house is located in Los Pinares, 10 minutes from the beaches of Lloret de Mar. Do not miss this opportunity, call us!