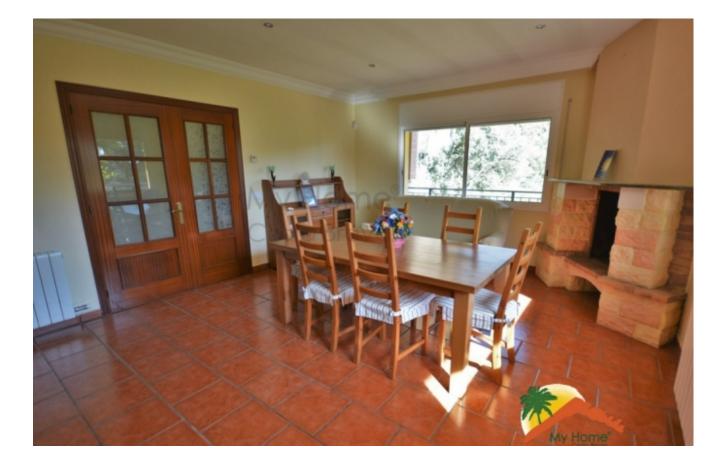

## Los Pinares, Lloret de Mar, 17310

House with pool built on a plot of 1350m2 in Los Pinares. The house is built on two floors, the main floor has a nice hall, a living room with fireplace, separate kitchen, 2 double bedrooms with fitted wardrobes, a large bathroom with bathtub and a laundry room that can be used as a single room. The upper floor has three double bedrooms and a bathroom with a bathtub. On the upper floor there is a large 40m2 terrace with barbecue and mountain views. The house is sold furnished, and has oil heating, double glazed windows, alarm and garage for 3 cars with a bathroom. Outside, the house has several terraces and is surrounded by its garden, it has a large swimming pool and another barbecue area. The house is located in Los Pinares, 10 minutes from the beaches of Lloret de Mar. Do not miss this opportunity, call us!