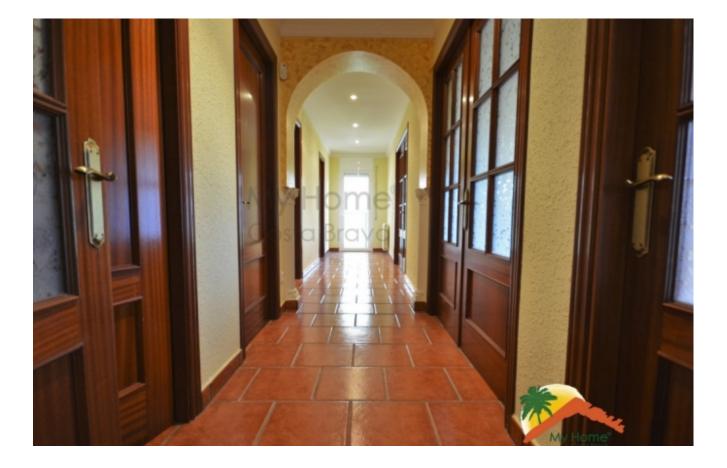

## Los Pinares, Lloret de Mar, 17310

House with pool built on a plot of 1350m2 in Los Pinares. The house is built on two floors, the main floor has a nice hall, a living room with fireplace, separate kitchen, 2 double bedrooms with fitted wardrobes, a large bathroom with bathtub and a laundry room that can be used as a single room. The upper floor has three double bedrooms and a bathroom with a bathtub. On the upper floor there is a large 40m2 terrace with barbecue and mountain views. The house is sold furnished, and has oil heating, double glazed windows, alarm and garage for 3 cars with a bathroom. Outside, the house has several terraces and is surrounded by its garden, it has a large swimming pool and another barbecue area. The house is located in Los Pinares, 10 minutes from the beaches of Lloret de Mar. Do not miss this opportunity, call us!