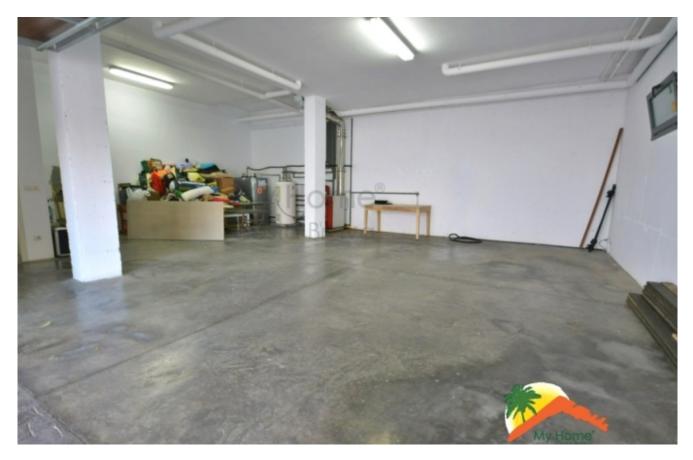

## Montgoda, Lloret de Mar, 17310

Large luxury house for sale in the La Montgoda urbanization. Built in 2009, this impressive 337 m2 property spread over three floors has a large hall, a living-dining room divided into two rooms and a cozy fireplace, separate kitchen, laundry room and toilet. On the upper floor, you will find 4 bedrooms with fitted wardrobes including a master bedroom suite with private balcony and 2 bathrooms. The materials used in the construction are of high quality and the house has a central air conditioning system with heat pump, video intercom and alarm, parquet floors and double glazed windows. Outside, you can enjoy a beautiful garden with lots of privacy and green areas, a pool area, a covered barbecue area and several terraces on a 942 m2 plot of land. The house has a large closed garage for 4 cars and a 50m2 storage room. The urbanization has video surveillance cameras and night patrol. Just 5 minutes walk from Cala Trons and 5 minutes by car from the center of Lloret de Mar, do not miss the opportunity