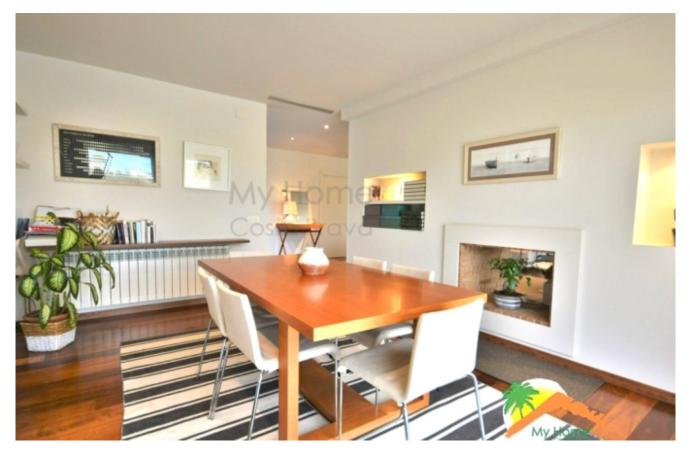

## Montgoda, Lloret de Mar, 17310

Large luxury house for sale in the La Montgoda urbanization. Built in 2009, this impressive 337 m2 property spread over three floors has a large hall, a living-dining room divided into two rooms and a cozy fireplace, separate kitchen, laundry room and toilet. On the upper floor, you will find 4 bedrooms with fitted wardrobes including a master bedroom suite with private balcony and 2 bathrooms. The materials used in the construction are of high quality and the house has a central air conditioning system with heat pump, video intercom and alarm, parquet floors and double glazed windows. Outside, you can enjoy a beautiful garden with lots of privacy and green areas, a pool area, a covered barbecue area and several terraces on a 942 m2 plot of land. The house has a large closed garage for 4 cars and a 50m2 storage room. The urbanization has video surveillance cameras and night patrol. Just 5 minutes walk from Cala Trons and 5 minutes by car from the center of Lloret de Mar, do not miss the opportunity