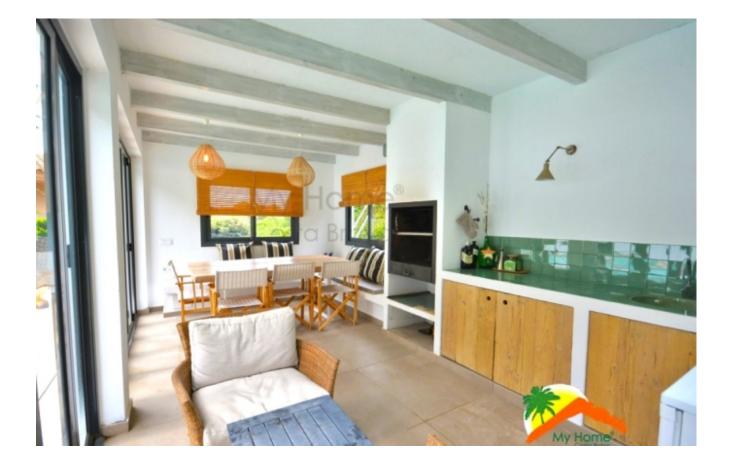

## Montgoda, Lloret de Mar, 17310

Large luxury house for sale in the La Montgoda urbanization. Built in 2009, this impressive 337 m2 property spread over three floors has a large hall, a living-dining room divided into two rooms and a cozy fireplace, separate kitchen, laundry room and toilet. On the upper floor, you will find 4 bedrooms with fitted wardrobes including a master bedroom suite with private balcony and 2 bathrooms. The materials used in the construction are of high quality and the house has a central air conditioning system with heat pump, video intercom and alarm, parquet floors and double glazed windows. Outside, you can enjoy a beautiful garden with lots of privacy and green areas, a pool area, a covered barbecue area and several terraces on a 942 m2 plot of land. The house has a large closed garage for 4 cars and a 50m2 storage room. The urbanization has video surveillance cameras and night patrol. Just 5 minutes walk from Cala Trons and 5 minutes by car from the center of Lloret de Mar, do not miss the opportunity