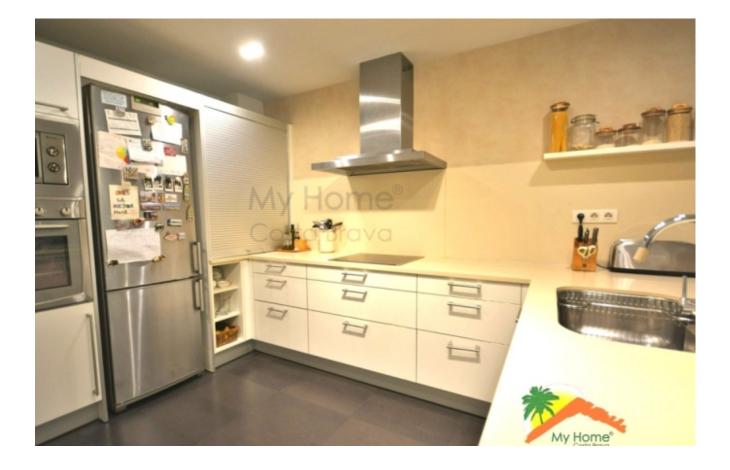

## Montgoda, Lloret de Mar, 17310

Large luxury house for sale in the La Montgoda urbanization. Built in 2009, this impressive 337 m2 property spread over three floors has a large hall, a living-dining room divided into two rooms and a cozy fireplace, separate kitchen, laundry room and toilet. On the upper floor, you will find 4 bedrooms with fitted wardrobes including a master bedroom suite with private balcony and 2 bathrooms. The materials used in the construction are of high quality and the house has a central air conditioning system with heat pump, video intercom and alarm, parquet floors and double glazed windows. Outside, you can enjoy a beautiful garden with lots of privacy and green areas, a pool area, a covered barbecue area and several terraces on a 942 m2 plot of land. The house has a large closed garage for 4 cars and a 50m2 storage room. The urbanization has video surveillance cameras and night patrol. Just 5 minutes walk from Cala Trons and 5 minutes by car from the center of Lloret de Mar, do not miss the opportunity