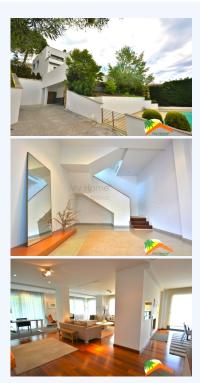

## Montgoda, Lloret de Mar, 17310

Large luxury house for sale in the La Montgoda urbanization. Built in 2009, this impressive 337 m2 property spread over three floors has a large hall, a living-dining room divided into two rooms and a cozy fireplace, separate kitchen, laundry room and toilet. On the upper floor, you will find 4 bedrooms with fitted wardrobes including a master bedroom suite with private balcony and 2 bathrooms. The materials used in the construction are of high quality and the house has a central air conditioning system with heat pump, video intercom and alarm, parquet floors and double glazed windows. Outside, you can enjoy a beautiful garden with lots of privacy and green areas, a pool area, a covered barbecue area and several terraces on a 942 m2 plot of land. The house has a large closed garage for 4 cars and a 50m2 storage room. The urbanization has video surveillance cameras and night patrol. Just 5 minutes walk from Cala Trons and 5 minutes by car from the center of Lloret de Mar, do not miss the opportunity