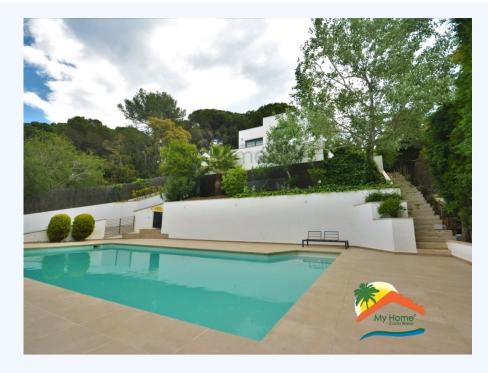

## Montgoda, Lloret de Mar, 17310

Large luxury house for sale in the La Montgoda urbanization. Built in 2009, this impressive 337 m2 property spread over three floors has a large hall, a living-dining room divided into two rooms and a cozy fireplace, separate kitchen, laundry room and toilet. On the upper floor, you will find 4 bedrooms with fitted wardrobes including a master bedroom suite with private balcony and 2 bathrooms. The materials used in the construction are of high quality and the house has a central air conditioning system with heat pump, video intercom and alarm, parquet floors and double glazed windows. Outside, you can enjoy a beautiful garden with lots of privacy and green areas, a pool area, a covered barbecue area and several terraces on a 942 m2 plot of land. The house has a large closed garage for 4 cars and a 50m2 storage room. The urbanization has video surveillance cameras and night patrol. Just 5 minutes walk from Cala Trons and 5 minutes by car from the center of Lloret de Mar, do not miss the opportunity