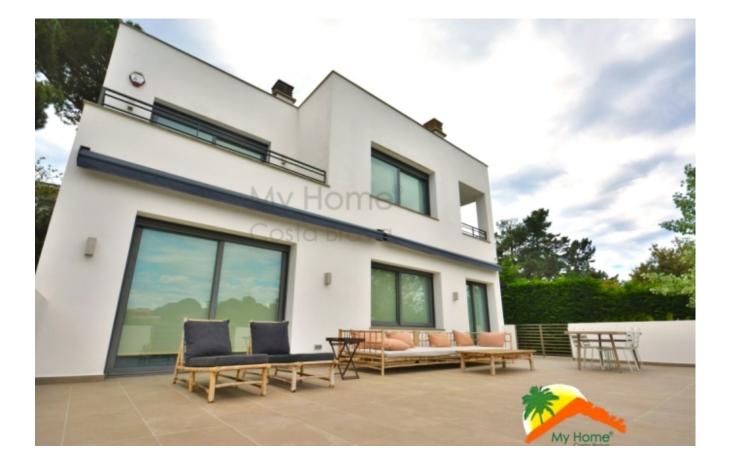

## Montgoda, Lloret de Mar, 17310

Large luxury house for sale in the La Montgoda urbanization. Built in 2009, this impressive 337 m2 property spread over three floors has a large hall, a living-dining room divided into two rooms and a cozy fireplace, separate kitchen, laundry room and toilet. On the upper floor, you will find 4 bedrooms with fitted wardrobes including a master bedroom suite with private balcony and 2 bathrooms. The materials used in the construction are of high quality and the house has a central air conditioning system with heat pump, video intercom and alarm, parquet floors and double glazed windows. Outside, you can enjoy a beautiful garden with lots of privacy and green areas, a pool area, a covered barbecue area and several terraces on a 942 m2 plot of land. The house has a large closed garage for 4 cars and a 50m2 storage room. The urbanization has video surveillance cameras and night patrol. Just 5 minutes walk from Cala Trons and 5 minutes by car from the center of Lloret de Mar, do not miss the opportunity