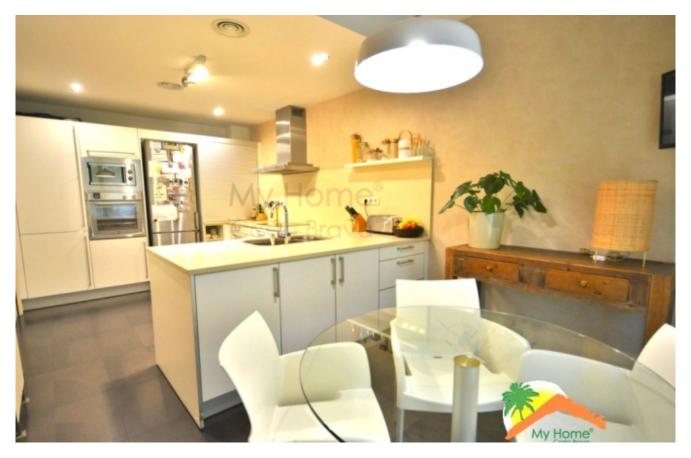

## Montgoda, Lloret de Mar, 17310

Large luxury house for sale in the La Montgoda urbanization. Built in 2009, this impressive 337 m2 property spread over three floors has a large hall, a living-dining room divided into two rooms and a cozy fireplace, separate kitchen, laundry room and toilet. On the upper floor, you will find 4 bedrooms with fitted wardrobes including a master bedroom suite with private balcony and 2 bathrooms. The materials used in the construction are of high quality and the house has a central air conditioning system with heat pump, video intercom and alarm, parquet floors and double glazed windows. Outside, you can enjoy a beautiful garden with lots of privacy and green areas, a pool area, a covered barbecue area and several terraces on a 942 m2 plot of land. The house has a large closed garage for 4 cars and a 50m2 storage room. The urbanization has video surveillance cameras and night patrol. Just 5 minutes walk from Cala Trons and 5 minutes by car from the center of Lloret de Mar, do not miss the opportunity