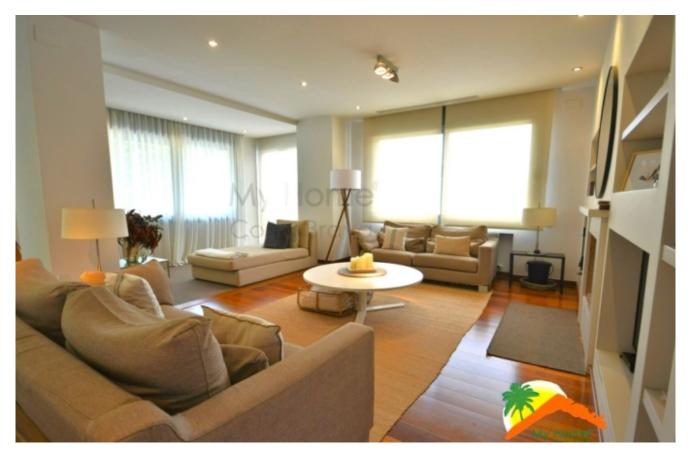

## Montgoda, Lloret de Mar, 17310

Large luxury house for sale in the La Montgoda urbanization. Built in 2009, this impressive 337 m2 property spread over three floors has a large hall, a living-dining room divided into two rooms and a cozy fireplace, separate kitchen, laundry room and toilet. On the upper floor, you will find 4 bedrooms with fitted wardrobes including a master bedroom suite with private balcony and 2 bathrooms. The materials used in the construction are of high quality and the house has a central air conditioning system with heat pump, video intercom and alarm, parquet floors and double glazed windows. Outside, you can enjoy a beautiful garden with lots of privacy and green areas, a pool area, a covered barbecue area and several terraces on a 942 m2 plot of land. The house has a large closed garage for 4 cars and a 50m2 storage room. The urbanization has video surveillance cameras and night patrol. Just 5 minutes walk from Cala Trons and 5 minutes by car from the center of Lloret de Mar, do not miss the opportunity