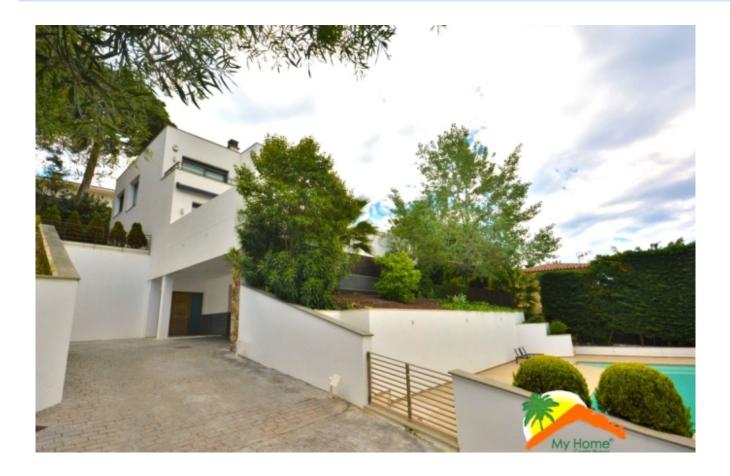

## Montgoda, Lloret de Mar, 17310

Large luxury house for sale in the La Montgoda urbanization. Built in 2009, this impressive 337 m2 property spread over three floors has a large hall, a living-dining room divided into two rooms and a cozy fireplace, separate kitchen, laundry room and toilet. On the upper floor, you will find 4 bedrooms with fitted wardrobes including a master bedroom suite with private balcony and 2 bathrooms. The materials used in the construction are of high quality and the house has a central air conditioning system with heat pump, video intercom and alarm, parquet floors and double glazed windows. Outside, you can enjoy a beautiful garden with lots of privacy and green areas, a pool area, a covered barbecue area and several terraces on a 942 m2 plot of land. The house has a large closed garage for 4 cars and a 50m2 storage room. The urbanization has video surveillance cameras and night patrol. Just 5 minutes walk from Cala Trons and 5 minutes by car from the center of Lloret de Mar, do not miss the opportunity