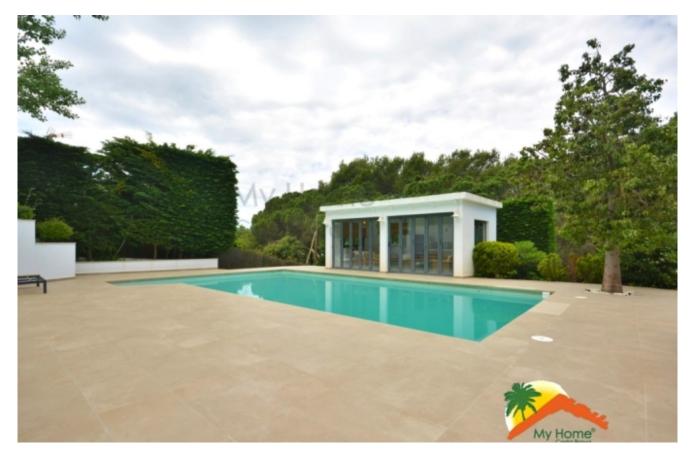

## Montgoda, Lloret de Mar, 17310

Large luxury house for sale in the La Montgoda urbanization. Built in 2009, this impressive 337 m2 property spread over three floors has a large hall, a living-dining room divided into two rooms and a cozy fireplace, separate kitchen, laundry room and toilet. On the upper floor, you will find 4 bedrooms with fitted wardrobes including a master bedroom suite with private balcony and 2 bathrooms. The materials used in the construction are of high quality and the house has a central air conditioning system with heat pump, video intercom and alarm, parquet floors and double glazed windows. Outside, you can enjoy a beautiful garden with lots of privacy and green areas, a pool area, a covered barbecue area and several terraces on a 942 m2 plot of land. The house has a large closed garage for 4 cars and a 50m2 storage room. The urbanization has video surveillance cameras and night patrol. Just 5 minutes walk from Cala Trons and 5 minutes by car from the center of Lloret de Mar, do not miss the opportunity