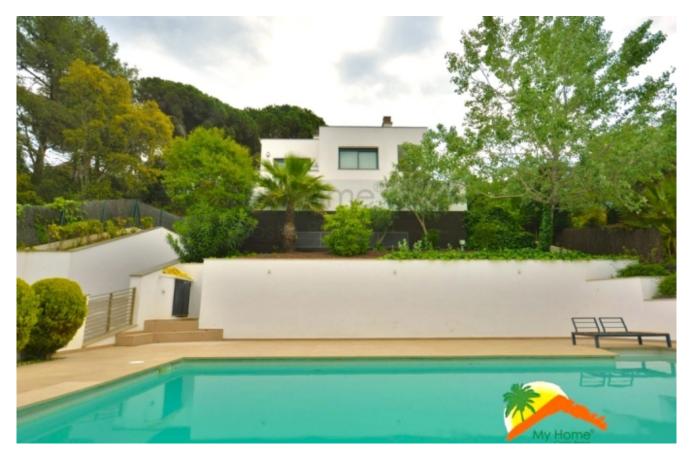

## Montgoda, Lloret de Mar, 17310

Large luxury house for sale in the La Montgoda urbanization. Built in 2009, this impressive 337 m2 property spread over three floors has a large hall, a living-dining room divided into two rooms and a cozy fireplace, separate kitchen, laundry room and toilet. On the upper floor, you will find 4 bedrooms with fitted wardrobes including a master bedroom suite with private balcony and 2 bathrooms. The materials used in the construction are of high quality and the house has a central air conditioning system with heat pump, video intercom and alarm, parquet floors and double glazed windows. Outside, you can enjoy a beautiful garden with lots of privacy and green areas, a pool area, a covered barbecue area and several terraces on a 942 m2 plot of land. The house has a large closed garage for 4 cars and a 50m2 storage room. The urbanization has video surveillance cameras and night patrol. Just 5 minutes walk from Cala Trons and 5 minutes by car from the center of Lloret de Mar, do not miss the opportunity