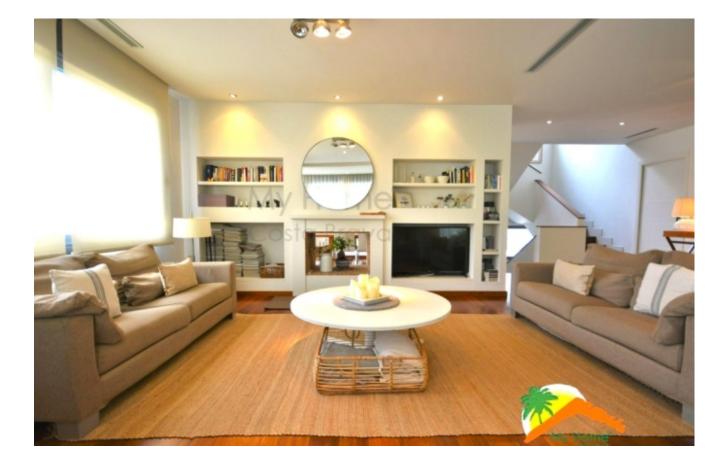

## Montgoda, Lloret de Mar, 17310

Large luxury house for sale in the La Montgoda urbanization. Built in 2009, this impressive 337 m2 property spread over three floors has a large hall, a living-dining room divided into two rooms and a cozy fireplace, separate kitchen, laundry room and toilet. On the upper floor, you will find 4 bedrooms with fitted wardrobes including a master bedroom suite with private balcony and 2 bathrooms. The materials used in the construction are of high quality and the house has a central air conditioning system with heat pump, video intercom and alarm, parquet floors and double glazed windows. Outside, you can enjoy a beautiful garden with lots of privacy and green areas, a pool area, a covered barbecue area and several terraces on a 942 m2 plot of land. The house has a large closed garage for 4 cars and a 50m2 storage room. The urbanization has video surveillance cameras and night patrol. Just 5 minutes walk from Cala Trons and 5 minutes by car from the center of Lloret de Mar, do not miss the opportunity