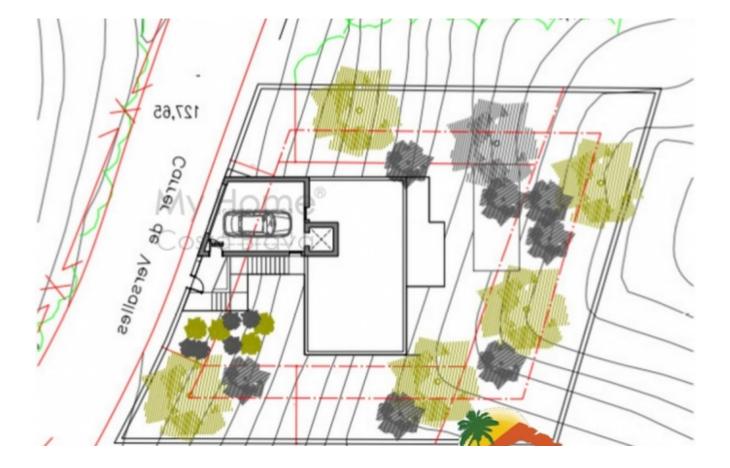

## Font de Sant Llorenç, Lloret de Mar, 17310

We have several plots, with prices that adapt to your demands, always strictly complying with quality standards. You can choose from a house of 180m2 to 400m2 and more. We offer you:-New construction house designed by the best architects.-Turnkey project- Up to 320 m2 built, 4 bedrooms, garage, terrace, swimming pool...-You can design the house to your liking from the first moment.-We sell the plot with our linked construction contract. You coordinate your wishes with the architect and follow the construction process in real time via webcam.-In 12 months you receive the villa exactly as you had planned.- Its location on the slopes of Cala Canyelles (Costa Brava) offers a series of advantages:Panoramic views of the mountains or/and the sea Lots of green area around Privacy & Security Quiet location with respectable neighbors Well-developed infrastructure in the vicinity: shops, schools, hospital, pharmacies Entertainment - ecological trails, conditioned beaches, yacht club, restaurants, supermarkets, public transport.Do not hesitate to call us for more information!