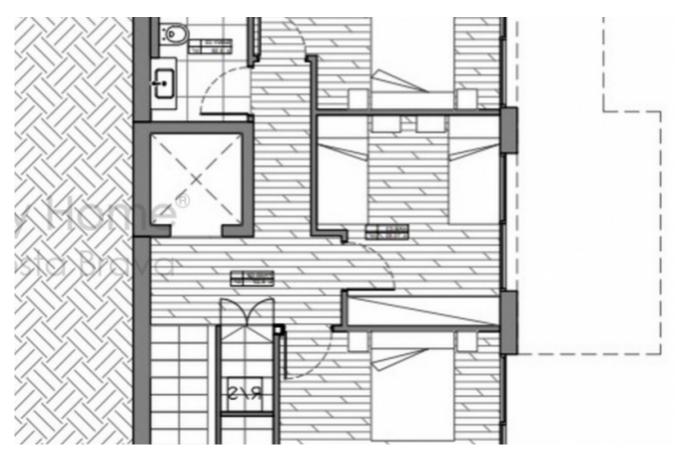

## Font de Sant Llorenç, Lloret de Mar, 17310

We have several plots, with prices that adapt to your demands, always strictly complying with quality standards. You can choose from a house of 180m2 to 400m2 and more. We offer you:-New construction house designed by the best architects.-Turnkey project- Up to 320 m2 built, 4 bedrooms, garage, terrace, swimming pool...-You can design the house to your liking from the first moment.-We sell the plot with our linked construction contract. You coordinate your wishes with the architect and follow the construction process in real time via webcam.-In 12 months you receive the villa exactly as you had planned.- Its location on the slopes of Cala Canyelles (Costa Brava) offers a series of advantages:Panoramic views of the mountains or/and the sea Lots of green area around Privacy & Security Quiet location with respectable neighbors Well-developed infrastructure in the vicinity: shops, schools, hospital, pharmacies Entertainment - ecological trails, conditioned beaches, yacht club, restaurants, supermarkets, public transport.Do not hesitate to call us for more information!