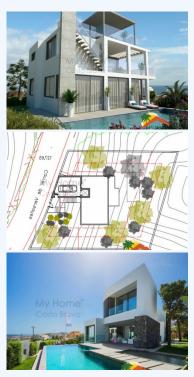

## Font de Sant Llorenç, Lloret de Mar, 17310

We have several plots, with prices that adapt to your demands, always strictly complying with quality standards. You can choose from a house of 180m2 to 400m2 and more. We offer you:-New construction house designed by the best architects.-Turnkey project- Up to 320 m2 built, 4 bedrooms, garage, terrace, swimming pool...-You can design the house to your liking from the first moment.-We sell the plot with our linked construction contract. You coordinate your wishes with the architect and follow the construction process in real time via webcam.-In 12 months you receive the villa exactly as you had planned.- Its location on the slopes of Cala Canyelles (Costa Brava) offers a series of advantages:Panoramic views of the mountains or/and the sea Lots of green area around Privacy & Security Quiet location with respectable neighbors Well-developed infrastructure in the vicinity: shops, schools, hospital, pharmacies Entertainment - ecological trails, conditioned beaches, yacht club, restaurants, supermarkets, public transport.Do not hesitate to call us for more information!