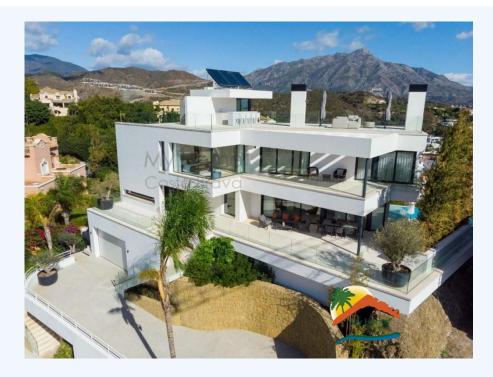

## Font de Sant Llorenç, Lloret de Mar, 17310

We have several plots, with prices that adapt to your demands, always strictly complying with quality standards. You can choose from a house of 180m2 to 400m2 and more. We offer you:-New construction house designed by the best architects.-Turnkey project- Up to 320 m2 built, 4 bedrooms, garage, terrace, swimming pool...-You can design the house to your liking from the first moment.-We sell the plot with our linked construction contract. You coordinate your wishes with the architect and follow the construction process in real time via webcam.-In 12 months you receive the villa exactly as you had planned.- Its location on the slopes of Cala Canyelles (Costa Brava) offers a series of advantages:Panoramic views of the mountains or/and the sea Lots of green area around Privacy & Security Quiet location with respectable neighbors Well-developed infrastructure in the vicinity: shops, schools, hospital, pharmacies Entertainment - ecological trails, conditioned beaches, yacht club, restaurants, supermarkets, public transport.Do not hesitate to call us for more information!