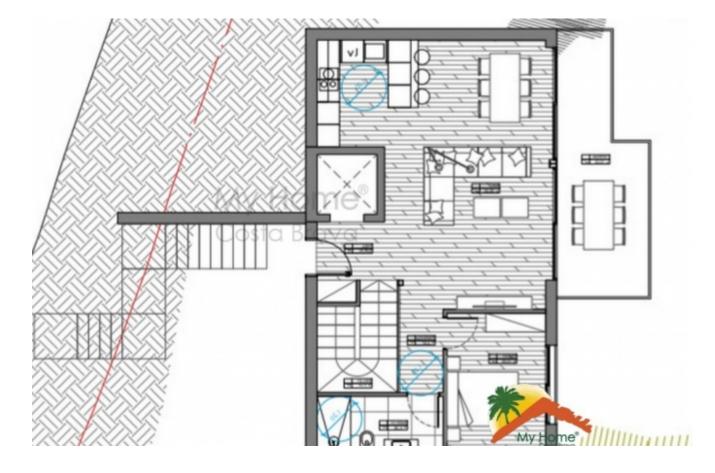

## Font de Sant Llorenç, Lloret de Mar, 17310

We have several plots, with prices that adapt to your demands, always strictly complying with quality standards. You can choose from a house of 180m2 to 400m2 and more. We offer you:-New construction house designed by the best architects.-Turnkey project- Up to 320 m2 built, 4 bedrooms, garage, terrace, swimming pool...-You can design the house to your liking from the first moment.-We sell the plot with our linked construction contract. You coordinate your wishes with the architect and follow the construction process in real time via webcam.-In 12 months you receive the villa exactly as you had planned.- Its location on the slopes of Cala Canyelles (Costa Brava) offers a series of advantages:Panoramic views of the mountains or/and the sea Lots of green area around Privacy & Security Quiet location with respectable neighbors Well-developed infrastructure in the vicinity: shops, schools, hospital, pharmacies Entertainment - ecological trails, conditioned beaches, yacht club, restaurants, supermarkets, public transport.Do not hesitate to call us for more information!