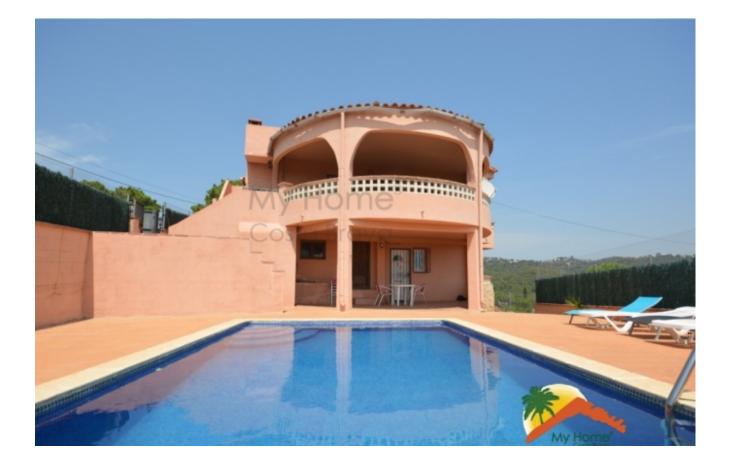

## Lloret Verd, Lloret de Mar, 17310

My Home Costa Brava offers you this beautiful house of 267 m2 with swimming pool, sea and mountain views and an independent flat in Lloret Verd. This spacious villa has 2 floors with independent entrances. The first floor consists of a separate kitchen, spacious living room with fireplace and access to a large balcony and terrace with panoramic views of the hills and the sea, 3 double bedrooms (including 1 suite with private bathroom with shower), and 1 bathroom with shower. The ground floor is divided into a dining room, separate kitchen with access to the terrace and pool, 1 equipped bathroom and 2 double bedrooms. The house has unobstructed views to the sea and the hills of Lloret de mar. central heating, built-in wardrobes, double glazing. Outside we find a large swimming pool next to the house with a large sunny terrace and a covered porch just in front of the door of the first floor with unobstructed views to the sea and the hills.

Bedrooms : 5 Bath : 2.00 Living Areas : 2 Built up area : 267 Lot Size : 499 There is also a closed garage for several cars. The house is located in Lloret Verd, 8 minutes drive from Lloret de Mar and its beaches, 30 minutes from Girona airport and one hour from Barcelona. Do not hesitate to call for more information and visits!