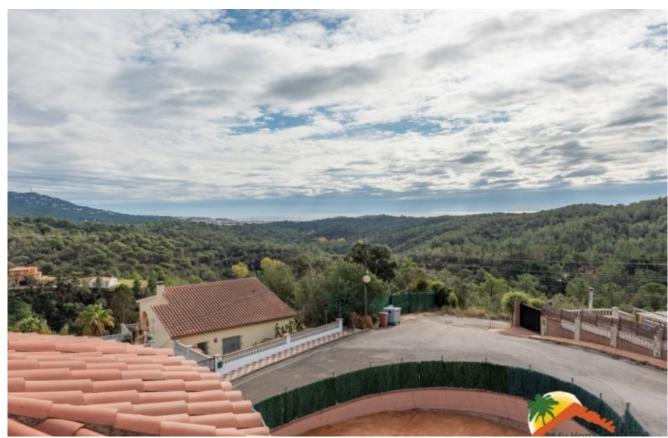

## Lloret Verd, Lloret de Mar, 17310

My Home Costa Brava offers you this beautiful house of 267 m2 with swimming pool, sea and mountain views and an independent flat in Lloret Verd. This spacious villa has 2 floors with independent entrances. The first floor consists of a separate kitchen, spacious living room with fireplace and access to a large balcony and terrace with panoramic views of the hills and the sea, 3 double bedrooms (including 1 suite with private bathroom with shower), and 1 bathroom with shower. The ground floor is divided into a dining room, separate kitchen with access to the terrace and pool, 1 equipped bathroom and 2 double bedrooms. The house has unobstructed views to the sea and the hills of Lloret de mar. central heating, built-in wardrobes, double glazing. Outside we find a large swimming pool next to the house with a large sunny terrace and a covered porch just in front of the door of the first floor with unobstructed views to the sea and the hills.

Bedrooms : 5 Bath : 2.00 Living Areas : 2 Built up area : 267 Lot Size : 499 There is also a closed garage for several cars. The house is located in Lloret Verd, 8 minutes drive from Lloret de Mar and its beaches, 30 minutes from Girona airport and one hour from Barcelona. Do not hesitate to call for more information and visits!