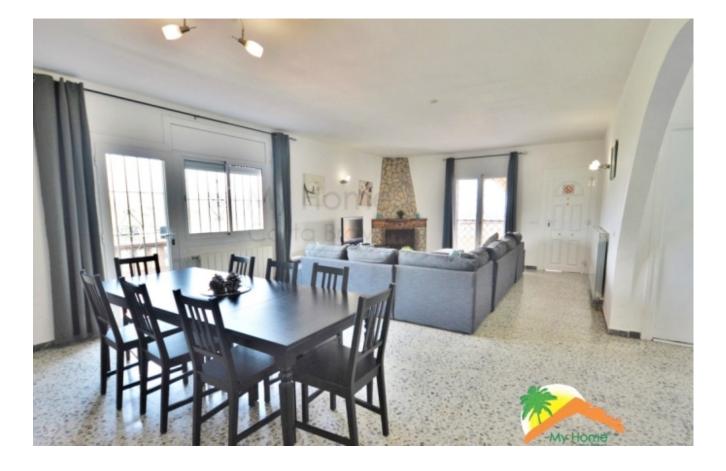

## Lloret Verd, Lloret de Mar, 17310

My Home Costa Brava offers you this beautiful house of 267 m2 with swimming pool, sea and mountain views and an independent flat in Lloret Verd. This spacious villa has 2 floors with independent entrances. The first floor consists of a separate kitchen, spacious living room with fireplace and access to a large balcony and terrace with panoramic views of the hills and the sea, 3 double bedrooms (including 1 suite with private bathroom with shower), and 1 bathroom with shower. The ground floor is divided into a dining room, separate kitchen with access to the terrace and pool, 1 equipped bathroom and 2 double bedrooms. The house has unobstructed views to the sea and the hills of Lloret de mar. central heating, built-in wardrobes, double glazing. Outside we find a large swimming pool next to the house with a large sunny terrace and a covered porch just in front of the door of the first floor with unobstructed views to the sea and the hills.