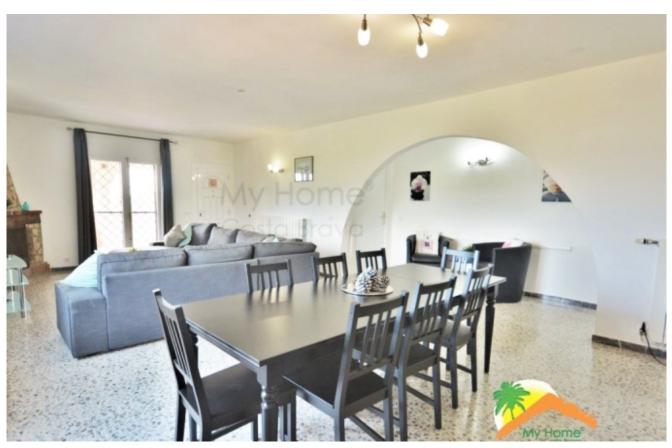

## Lloret Verd, Lloret de Mar, 17310

My Home Costa Brava offers you this beautiful house of 267 m2 with swimming pool, sea and mountain views and an independent flat in Lloret Verd. This spacious villa has 2 floors with independent entrances. The first floor consists of a separate kitchen, spacious living room with fireplace and access to a large balcony and terrace with panoramic views of the hills and the sea, 3 double bedrooms (including 1 suite with private bathroom with shower), and 1 bathroom with shower. The ground floor is divided into a dining room, separate kitchen with access to the terrace and pool, 1 equipped bathroom and 2 double bedrooms. The house has unobstructed views to the sea and the hills of Lloret de mar. central heating, built-in wardrobes, double glazing. Outside we find a large swimming pool next to the house with a large sunny terrace and a covered porch just in front of the door of the first floor with unobstructed views to the sea and the hills.