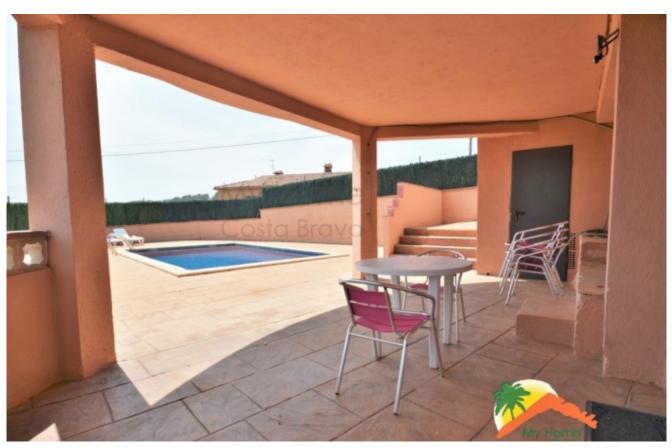

## Lloret Verd, Lloret de Mar, 17310

My Home Costa Brava offers you this beautiful house of 267 m2 with swimming pool, sea and mountain views and an independent flat in Lloret Verd. This spacious villa has 2 floors with independent entrances. The first floor consists of a separate kitchen, spacious living room with fireplace and access to a large balcony and terrace with panoramic views of the hills and the sea, 3 double bedrooms (including 1 suite with private bathroom with shower), and 1 bathroom with shower. The ground floor is divided into a dining room, separate kitchen with access to the terrace and pool, 1 equipped bathroom and 2 double bedrooms. The house has unobstructed views to the sea and the hills of Lloret de mar. central heating, built-in wardrobes, double glazing. Outside we find a large swimming pool next to the house with a large sunny terrace and a covered porch just in front of the door of the first floor with unobstructed views to the sea and the hills.

Bedrooms : 5 Bath : 2.00 Living Areas : 2 Built up area : 267 Lot Size : 499 There is also a closed garage for several cars. The house is located in Lloret Verd, 8 minutes drive from Lloret de Mar and its beaches, 30 minutes from Girona airport and one hour from Barcelona. Do not hesitate to call for more information and visits!