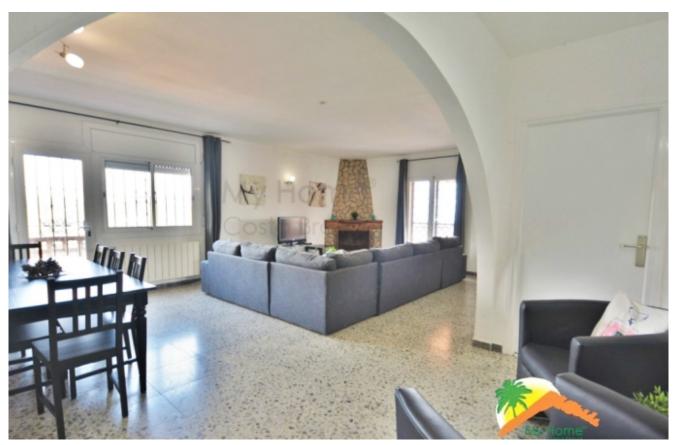

## Lloret Verd, Lloret de Mar, 17310

My Home Costa Brava offers you this beautiful house of 267 m2 with swimming pool, sea and mountain views and an independent flat in Lloret Verd. This spacious villa has 2 floors with independent entrances. The first floor consists of a separate kitchen, spacious living room with fireplace and access to a large balcony and terrace with panoramic views of the hills and the sea, 3 double bedrooms (including 1 suite with private bathroom with shower), and 1 bathroom with shower. The ground floor is divided into a dining room, separate kitchen with access to the terrace and pool, 1 equipped bathroom and 2 double bedrooms. The house has unobstructed views to the sea and the hills of Lloret de mar. central heating, built-in wardrobes, double glazing. Outside we find a large swimming pool next to the house with a large sunny terrace and a covered porch just in front of the door of the first floor with unobstructed views to the sea and the hills.

Bedrooms : 5 Bath : 2.00 Living Areas : 2 Built up area : 267 Lot Size : 499 There is also a closed garage for several cars. The house is located in Lloret Verd, 8 minutes drive from Lloret de Mar and its beaches, 30 minutes from Girona airport and one hour from Barcelona. Do not hesitate to call for more information and visits!