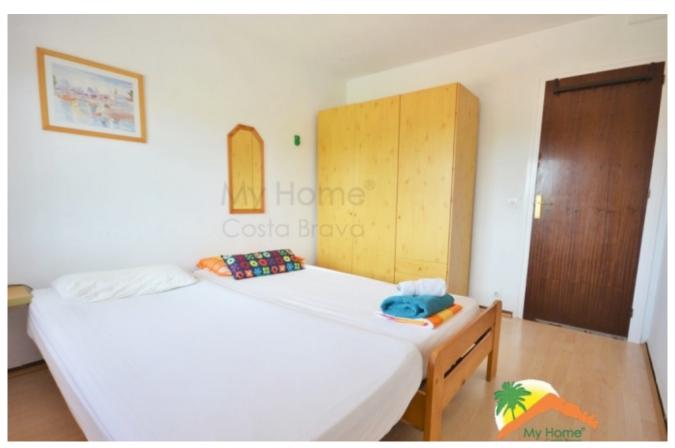

## Lloret Verd, Lloret de Mar, 17310

My Home Costa Brava offers you this beautiful house of 267 m2 with swimming pool, sea and mountain views and an independent flat in Lloret Verd. This spacious villa has 2 floors with independent entrances. The first floor consists of a separate kitchen, spacious living room with fireplace and access to a large balcony and terrace with panoramic views of the hills and the sea, 3 double bedrooms (including 1 suite with private bathroom with shower), and 1 bathroom with shower. The ground floor is divided into a dining room, separate kitchen with access to the terrace and pool, 1 equipped bathroom and 2 double bedrooms. The house has unobstructed views to the sea and the hills of Lloret de mar. central heating, built-in wardrobes, double glazing. Outside we find a large swimming pool next to the house with a large sunny terrace and a covered porch just in front of the door of the first floor with unobstructed views to the sea and the hills.

Bedrooms : 5 Bath : 2.00 Living Areas : 2 Built up area : 267 Lot Size : 499 There is also a closed garage for several cars. The house is located in Lloret Verd, 8 minutes drive from Lloret de Mar and its beaches, 30 minutes from Girona airport and one hour from Barcelona. Do not hesitate to call for more information and visits!