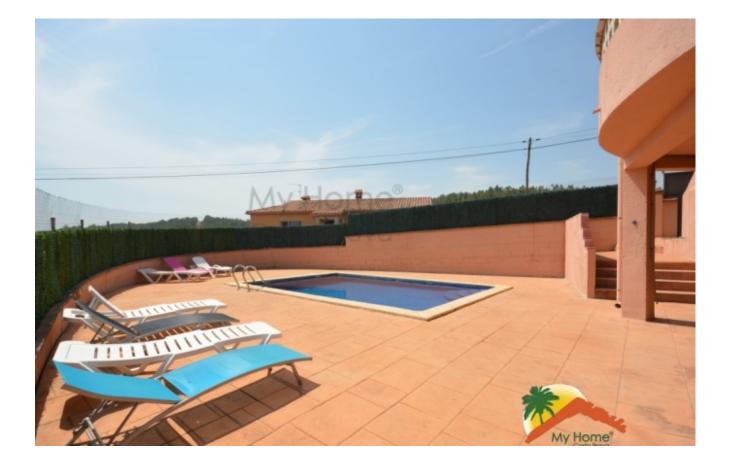

## Lloret Verd, Lloret de Mar, 17310

My Home Costa Brava offers you this beautiful house of 267 m2 with swimming pool, sea and mountain views and an independent flat in Lloret Verd. This spacious villa has 2 floors with independent entrances. The first floor consists of a separate kitchen, spacious living room with fireplace and access to a large balcony and terrace with panoramic views of the hills and the sea, 3 double bedrooms (including 1 suite with private bathroom with shower), and 1 bathroom with shower. The ground floor is divided into a dining room, separate kitchen with access to the terrace and pool, 1 equipped bathroom and 2 double bedrooms. The house has unobstructed views to the sea and the hills of Lloret de mar. central heating, built-in wardrobes, double glazing. Outside we find a large swimming pool next to the house with a large sunny terrace and a covered porch just in front of the door of the first floor with unobstructed views to the sea and the hills.

Bedrooms : 5 Bath : 2.00 Living Areas : 2 Built up area : 267 Lot Size : 499 There is also a closed garage for several cars. The house is located in Lloret Verd, 8 minutes drive from Lloret de Mar and its beaches, 30 minutes from Girona airport and one hour from Barcelona. Do not hesitate to call for more information and visits!