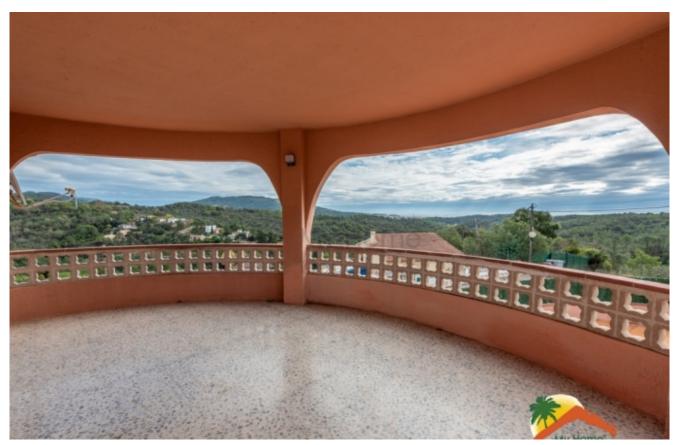

## Lloret Verd, Lloret de Mar, 17310

My Home Costa Brava offers you this beautiful house of 267 m2 with swimming pool, sea and mountain views and an independent flat in Lloret Verd. This spacious villa has 2 floors with independent entrances. The first floor consists of a separate kitchen, spacious living room with fireplace and access to a large balcony and terrace with panoramic views of the hills and the sea, 3 double bedrooms (including 1 suite with private bathroom with shower), and 1 bathroom with shower. The ground floor is divided into a dining room, separate kitchen with access to the terrace and pool, 1 equipped bathroom and 2 double bedrooms. The house has unobstructed views to the sea and the hills of Lloret de mar. central heating, built-in wardrobes, double glazing. Outside we find a large swimming pool next to the house with a large sunny terrace and a covered porch just in front of the door of the first floor with unobstructed views to the sea and the hills.