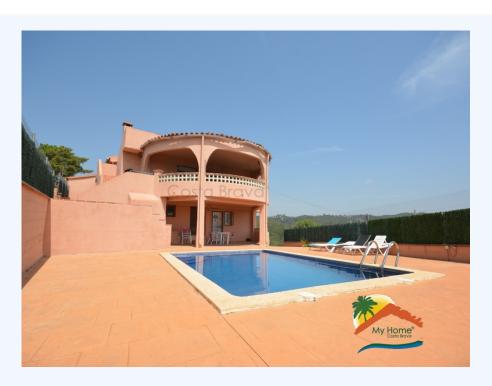

## Lloret Verd, Lloret de Mar, 17310

My Home Costa Brava offers you this beautiful house of 267 m2 with swimming pool, sea and mountain views and an independent flat in Lloret Verd. This spacious villa has 2 floors with independent entrances. The first floor consists of a separate kitchen, spacious living room with fireplace and access to a large balcony and terrace with panoramic views of the hills and the sea, 3 double bedrooms (including 1 suite with private bathroom with shower), and 1 bathroom with shower. The ground floor is divided into a dining room, separate kitchen with access to the terrace and pool, 1 equipped bathroom and 2 double bedrooms. The house has unobstructed views to the sea and the hills of Lloret de mar. central heating, built-in wardrobes, double glazing. Outside we find a large swimming pool next to the house with a large sunny terrace and a covered porch just in front of the door of the first floor with unobstructed views to the sea and the hills.

Bedrooms : 5 Bath : 2.00 Living Areas : 2 Built up area : 267 Lot Size : 499 There is also a closed garage for several cars. The house is located in Lloret Verd, 8 minutes drive from Lloret de Mar and its beaches, 30 minutes from Girona airport and one hour from Barcelona. Do not hesitate to call for more information and visits!