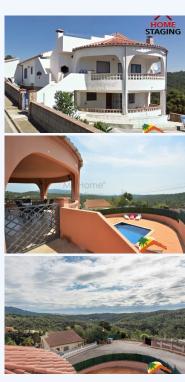

## Lloret Verd, Lloret de Mar, 17310

My Home Costa Brava offers you this beautiful house of 267 m2 with swimming pool, sea and mountain views and an independent flat in Lloret Verd. This spacious villa has 2 floors with independent entrances. The first floor consists of a separate kitchen, spacious living room with fireplace and access to a large balcony and terrace with panoramic views of the hills and the sea, 3 double bedrooms (including 1 suite with private bathroom with shower), and 1 bathroom with shower. The ground floor is divided into a dining room, separate kitchen with access to the terrace and pool, 1 equipped bathroom and 2 double bedrooms. The house has unobstructed views to the sea and the hills of Lloret de mar. central heating, built-in wardrobes, double glazing. Outside we find a large swimming pool next to the house with a large sunny terrace and a covered porch just in front of the door of the first floor with unobstructed views to the sea and the hills.

Bedrooms : 5 Bath : 2.00 Living Areas : 2 Built up area : 267 Lot Size : 499 There is also a closed garage for several cars. The house is located in Lloret Verd, 8 minutes drive from Lloret de Mar and its beaches, 30 minutes from Girona airport and one hour from Barcelona. Do not hesitate to call for more information and visits!