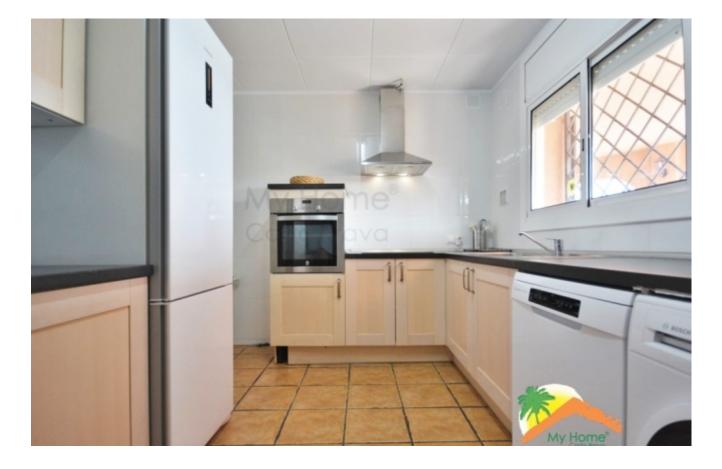

## Lloret Verd, Lloret de Mar, 17310

My Home Costa Brava offers you this beautiful house of 267 m2 with swimming pool, sea and mountain views and an independent flat in Lloret Verd. This spacious villa has 2 floors with independent entrances. The first floor consists of a separate kitchen, spacious living room with fireplace and access to a large balcony and terrace with panoramic views of the hills and the sea, 3 double bedrooms (including 1 suite with private bathroom with shower), and 1 bathroom with shower. The ground floor is divided into a dining room, separate kitchen with access to the terrace and pool, 1 equipped bathroom and 2 double bedrooms. The house has unobstructed views to the sea and the hills of Lloret de mar. central heating, built-in wardrobes, double glazing. Outside we find a large swimming pool next to the house with a large sunny terrace and a covered porch just in front of the door of the first floor with unobstructed views to the sea and the hills.

Bedrooms : 5 Bath : 2.00 Living Areas : 2 Built up area : 267 Lot Size : 499 There is also a closed garage for several cars. The house is located in Lloret Verd, 8 minutes drive from Lloret de Mar and its beaches, 30 minutes from Girona airport and one hour from Barcelona. Do not hesitate to call for more information and visits!