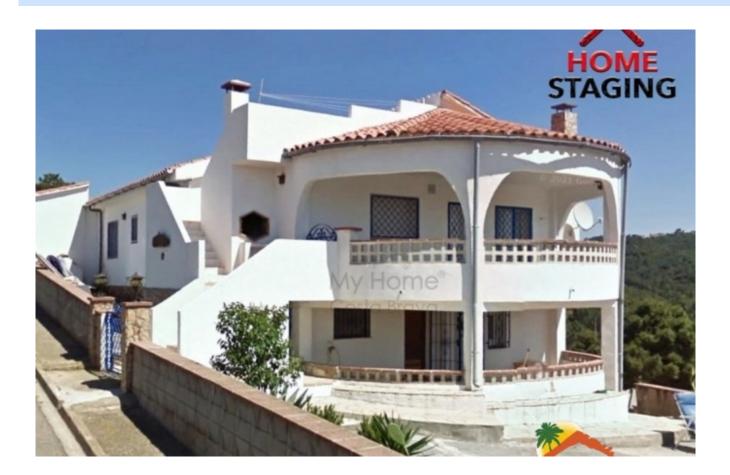

## Lloret Verd, Lloret de Mar, 17310

My Home Costa Brava offers you this beautiful house of 267 m2 with swimming pool, sea and mountain views and an independent flat in Lloret Verd. This spacious villa has 2 floors with independent entrances. The first floor consists of a separate kitchen, spacious living room with fireplace and access to a large balcony and terrace with panoramic views of the hills and the sea, 3 double bedrooms (including 1 suite with private bathroom with shower), and 1 bathroom with shower. The ground floor is divided into a dining room, separate kitchen with access to the terrace and pool, 1 equipped bathroom and 2 double bedrooms. The house has unobstructed views to the sea and the hills of Lloret de mar. central heating, built-in wardrobes, double glazing. Outside we find a large swimming pool next to the house with a large sunny terrace and a covered porch just in front of the door of the first floor with unobstructed views to the sea and the hills.

Bedrooms : 5 Bath : 2.00 Living Areas : 2 Built up area : 267 Lot Size : 499 There is also a closed garage for several cars. The house is located in Lloret Verd, 8 minutes drive from Lloret de Mar and its beaches, 30 minutes from Girona airport and one hour from Barcelona. Do not hesitate to call for more information and visits!