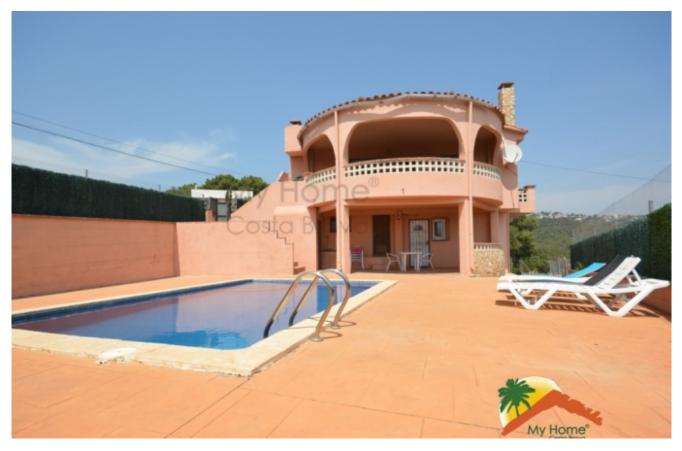

## Lloret Verd, Lloret de Mar, 17310

My Home Costa Brava offers you this beautiful house of 267 m2 with swimming pool, sea and mountain views and an independent flat in Lloret Verd. This spacious villa has 2 floors with independent entrances. The first floor consists of a separate kitchen, spacious living room with fireplace and access to a large balcony and terrace with panoramic views of the hills and the sea, 3 double bedrooms (including 1 suite with private bathroom with shower), and 1 bathroom with shower. The ground floor is divided into a dining room, separate kitchen with access to the terrace and pool, 1 equipped bathroom and 2 double bedrooms. The house has unobstructed views to the sea and the hills of Lloret de mar. central heating, built-in wardrobes, double glazing. Outside we find a large swimming pool next to the house with a large sunny terrace and a covered porch just in front of the door of the first floor with unobstructed views to the sea and the hills.

Bedrooms : 5 Bath : 2.00 Living Areas : 2 Built up area : 267 Lot Size : 499 There is also a closed garage for several cars. The house is located in Lloret Verd, 8 minutes drive from Lloret de Mar and its beaches, 30 minutes from Girona airport and one hour from Barcelona. Do not hesitate to call for more information and visits!