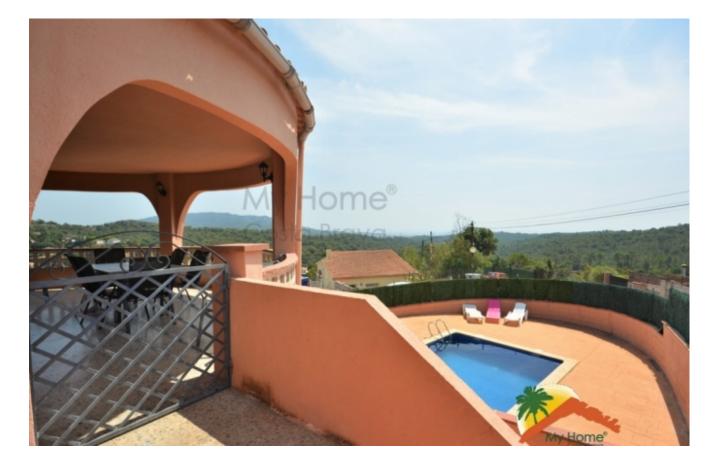

## Lloret Verd, Lloret de Mar, 17310

My Home Costa Brava offers you this beautiful house of 267 m2 with swimming pool, sea and mountain views and an independent flat in Lloret Verd. This spacious villa has 2 floors with independent entrances. The first floor consists of a separate kitchen, spacious living room with fireplace and access to a large balcony and terrace with panoramic views of the hills and the sea, 3 double bedrooms (including 1 suite with private bathroom with shower), and 1 bathroom with shower. The ground floor is divided into a dining room, separate kitchen with access to the terrace and pool, 1 equipped bathroom and 2 double bedrooms. The house has unobstructed views to the sea and the hills of Lloret de mar. central heating, built-in wardrobes, double glazing. Outside we find a large swimming pool next to the house with a large sunny terrace and a covered porch just in front of the door of the first floor with unobstructed views to the sea and the hills.

Bedrooms : 5 Bath : 2.00 Living Areas : 2 Built up area : 267 Lot Size : 499 There is also a closed garage for several cars. The house is located in Lloret Verd, 8 minutes drive from Lloret de Mar and its beaches, 30 minutes from Girona airport and one hour from Barcelona. Do not hesitate to call for more information and visits!