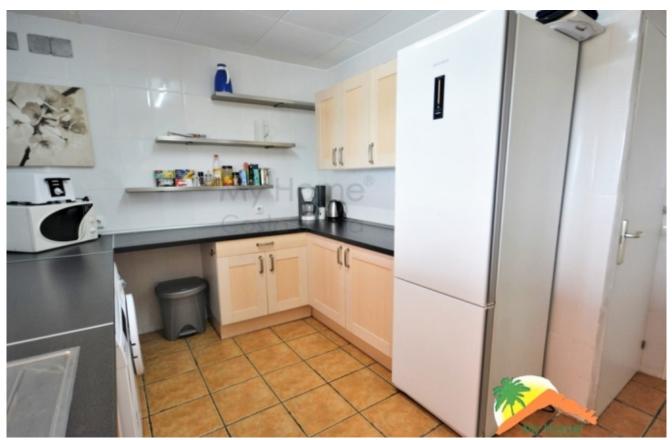

## Lloret Verd, Lloret de Mar, 17310

My Home Costa Brava offers you this beautiful house of 267 m2 with swimming pool, sea and mountain views and an independent flat in Lloret Verd. This spacious villa has 2 floors with independent entrances. The first floor consists of a separate kitchen, spacious living room with fireplace and access to a large balcony and terrace with panoramic views of the hills and the sea, 3 double bedrooms (including 1 suite with private bathroom with shower), and 1 bathroom with shower. The ground floor is divided into a dining room, separate kitchen with access to the terrace and pool, 1 equipped bathroom and 2 double bedrooms. The house has unobstructed views to the sea and the hills of Lloret de mar. central heating, built-in wardrobes, double glazing. Outside we find a large swimming pool next to the house with a large sunny terrace and a covered porch just in front of the door of the first floor with unobstructed views to the sea and the hills.

Bedrooms : 5 Bath : 2.00 Living Areas : 2 Built up area : 267 Lot Size : 499 There is also a closed garage for several cars. The house is located in Lloret Verd, 8 minutes drive from Lloret de Mar and its beaches, 30 minutes from Girona airport and one hour from Barcelona. Do not hesitate to call for more information and visits!