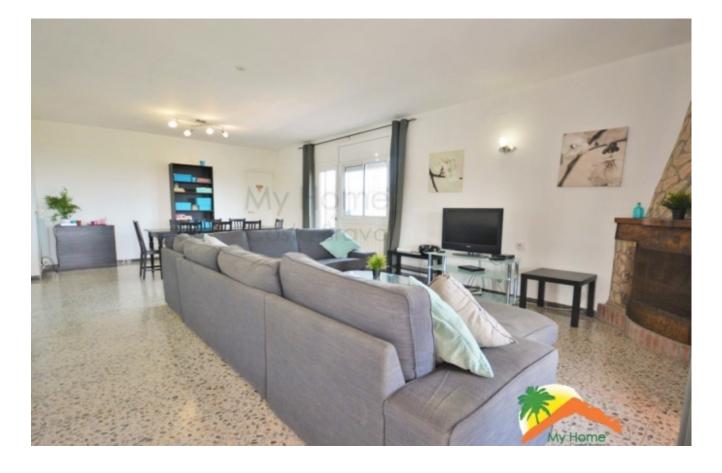

## Lloret Verd, Lloret de Mar, 17310

My Home Costa Brava offers you this beautiful house of 267 m2 with swimming pool, sea and mountain views and an independent flat in Lloret Verd. This spacious villa has 2 floors with independent entrances. The first floor consists of a separate kitchen, spacious living room with fireplace and access to a large balcony and terrace with panoramic views of the hills and the sea, 3 double bedrooms (including 1 suite with private bathroom with shower), and 1 bathroom with shower. The ground floor is divided into a dining room, separate kitchen with access to the terrace and pool, 1 equipped bathroom and 2 double bedrooms. The house has unobstructed views to the sea and the hills of Lloret de mar. central heating, built-in wardrobes, double glazing. Outside we find a large swimming pool next to the house with a large sunny terrace and a covered porch just in front of the door of the first floor with unobstructed views to the sea and the hills.

Bedrooms : 5 Bath : 2.00 Living Areas : 2 Built up area : 267 Lot Size : 499 There is also a closed garage for several cars. The house is located in Lloret Verd, 8 minutes drive from Lloret de Mar and its beaches, 30 minutes from Girona airport and one hour from Barcelona. Do not hesitate to call for more information and visits!