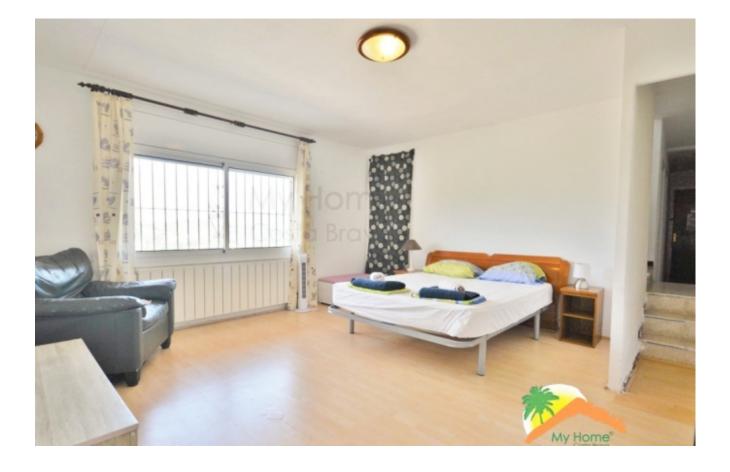

## Lloret Verd, Lloret de Mar, 17310

My Home Costa Brava offers you this beautiful house of 267 m2 with swimming pool, sea and mountain views and an independent flat in Lloret Verd. This spacious villa has 2 floors with independent entrances. The first floor consists of a separate kitchen, spacious living room with fireplace and access to a large balcony and terrace with panoramic views of the hills and the sea, 3 double bedrooms (including 1 suite with private bathroom with shower), and 1 bathroom with shower. The ground floor is divided into a dining room, separate kitchen with access to the terrace and pool, 1 equipped bathroom and 2 double bedrooms. The house has unobstructed views to the sea and the hills of Lloret de mar. central heating, built-in wardrobes, double glazing. Outside we find a large swimming pool next to the house with a large sunny terrace and a covered porch just in front of the door of the first floor with unobstructed views to the sea and the hills.

Bedrooms : 5 Bath : 2.00 Living Areas : 2 Built up area : 267 Lot Size : 499 There is also a closed garage for several cars. The house is located in Lloret Verd, 8 minutes drive from Lloret de Mar and its beaches, 30 minutes from Girona airport and one hour from Barcelona. Do not hesitate to call for more information and visits!