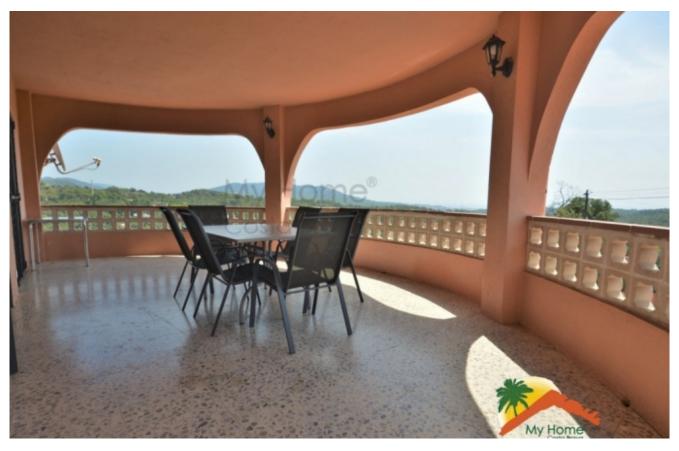

## Lloret Verd, Lloret de Mar, 17310

My Home Costa Brava offers you this beautiful house of 267 m2 with swimming pool, sea and mountain views and an independent flat in Lloret Verd. This spacious villa has 2 floors with independent entrances. The first floor consists of a separate kitchen, spacious living room with fireplace and access to a large balcony and terrace with panoramic views of the hills and the sea, 3 double bedrooms (including 1 suite with private bathroom with shower), and 1 bathroom with shower. The ground floor is divided into a dining room, separate kitchen with access to the terrace and pool, 1 equipped bathroom and 2 double bedrooms. The house has unobstructed views to the sea and the hills of Lloret de mar. central heating, built-in wardrobes, double glazing. Outside we find a large swimming pool next to the house with a large sunny terrace and a covered porch just in front of the door of the first floor with unobstructed views to the sea and the hills.