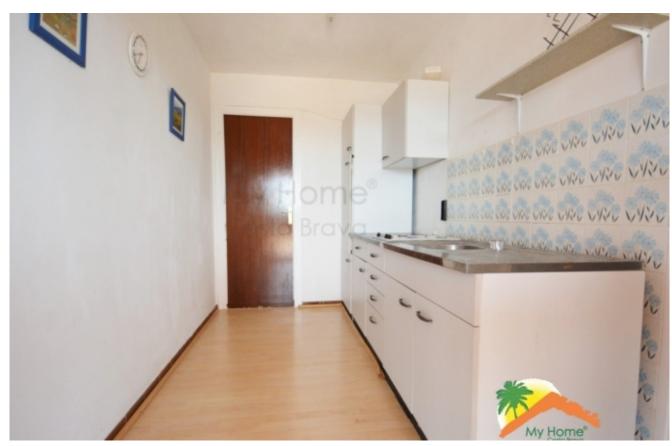

## Lloret Verd, Lloret de Mar, 17310

My Home Costa Brava offers you this beautiful house of 267 m2 with swimming pool, sea and mountain views and an independent flat in Lloret Verd. This spacious villa has 2 floors with independent entrances. The first floor consists of a separate kitchen, spacious living room with fireplace and access to a large balcony and terrace with panoramic views of the hills and the sea, 3 double bedrooms (including 1 suite with private bathroom with shower), and 1 bathroom with shower. The ground floor is divided into a dining room, separate kitchen with access to the terrace and pool, 1 equipped bathroom and 2 double bedrooms. The house has unobstructed views to the sea and the hills of Lloret de mar. central heating, built-in wardrobes, double glazing. Outside we find a large swimming pool next to the house with a large sunny terrace and a covered porch just in front of the door of the first floor with unobstructed views to the sea and the hills.