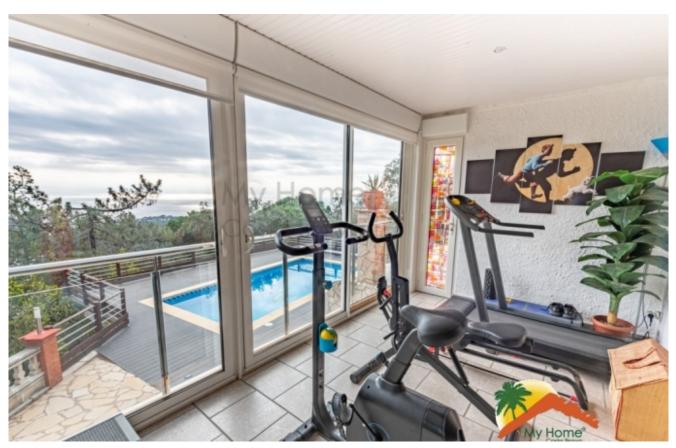

## Serra Brava, Lloret de Mar, 17310

The house has 2 floors and a 760m2 plot. On the first level is the entrance, a cloakroom, opening onto a large living room with a breathtaking panoramic view of the sea, American kitchen, living room with fireplace, extended by a terrace and a balcony. A completely renovated master suite with bathroom with walk-in closet and terrace, with separate entrance. On the lower floor there are 2 completely renovated double bedrooms, each with access to a terrace with views of the pool and the sea and a bathroom with a shower. On this floor there are 2 rooms, used as librarie and an office, with access to a terrace used as a gym. The hallway gives access to a large covered pergola equipped with a summer kitchen, dining room, bar, fireplace with plancha, roller shutters and a terrace with panoramic sea views. The old garage was transformed into an 18m2 studio. The external staircase leads to the 9x4 pool area with two electric awnings and to the