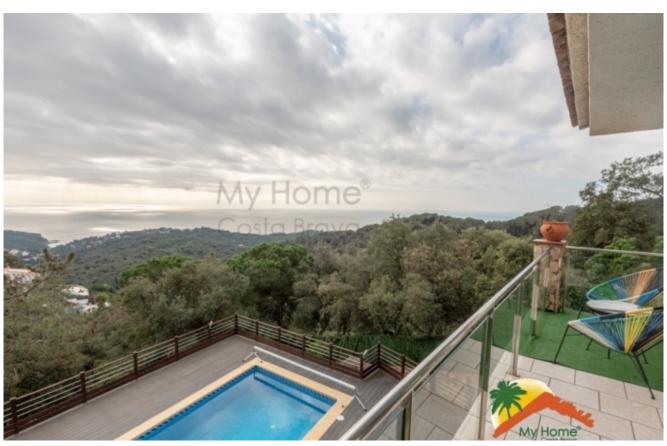

## Serra Brava, Lloret de Mar, 17310

The house has 2 floors and a 760m2 plot. On the first level is the entrance, a cloakroom, opening onto a large living room with a breathtaking panoramic view of the sea, American kitchen, living room with fireplace, extended by a terrace and a balcony. A completely renovated master suite with bathroom with walk-in closet and terrace, with separate entrance. On the lower floor there are 2 completely renovated double bedrooms, each with access to a terrace with views of the pool and the sea and a bathroom with a shower. On this floor there are 2 rooms, used as librarie and an office, with access to a terrace used as a gym. The hallway gives access to a large covered pergola equipped with a summer kitchen, dining room, bar, fireplace with plancha, roller shutters and a terrace with panoramic sea views. The old garage was transformed into an 18m2 studio. The external staircase leads to the 9x4 pool area with two electric awnings and to the

Bedrooms : 5 Bath : 4.00 Living Areas : 1 Built up area : 221 Lot Size : 760 external entrance of the house. There is space for a jacuzzi, sauna, bathroom, toilet and a large storage room. The house has been renovated and has gas central heating, double glazing, electric shutters, bars, mosquito nets on all windows, pergola, and 2 terraces with spectacular views. Do not miss the opportunity to contact us and ask for more information!