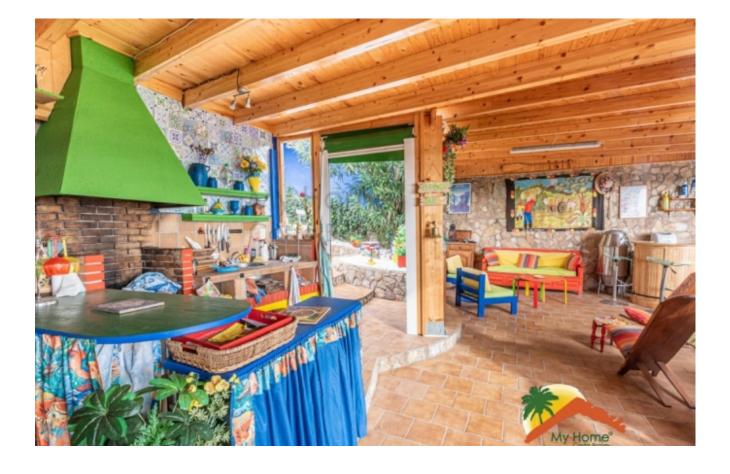

## Serra Brava, Lloret de Mar, 17310

The house has 2 floors and a 760m2 plot. On the first level is the entrance, a cloakroom, opening onto a large living room with a breathtaking panoramic view of the sea, American kitchen, living room with fireplace, extended by a terrace and a balcony. A completely renovated master suite with bathroom with walk-in closet and terrace, with separate entrance. On the lower floor there are 2 completely renovated double bedrooms, each with access to a terrace with views of the pool and the sea and a bathroom with a shower. On this floor there are 2 rooms, used as librarie and an office, with access to a terrace used as a gym. The hallway gives access to a large covered pergola equipped with a summer kitchen, dining room, bar, fireplace with plancha, roller shutters and a terrace with panoramic sea views. The old garage was transformed into an 18m2 studio. The external staircase leads to the 9x4 pool area with two electric awnings and to the