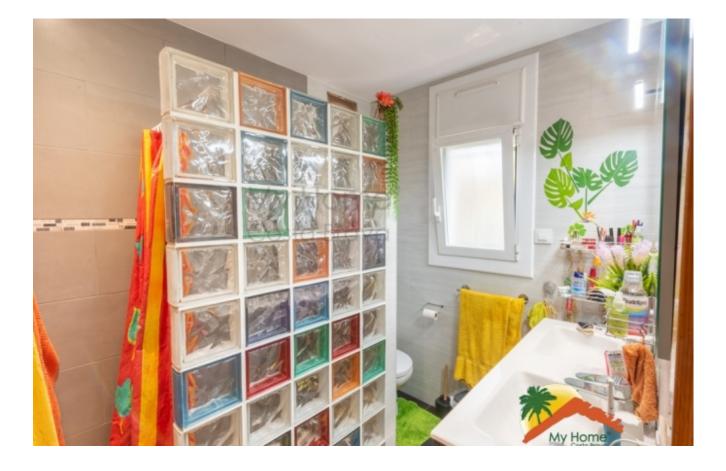

## Serra Brava, Lloret de Mar, 17310

The house has 2 floors and a 760m2 plot. On the first level is the entrance, a cloakroom, opening onto a large living room with a breathtaking panoramic view of the sea, American kitchen, living room with fireplace, extended by a terrace and a balcony. A completely renovated master suite with bathroom with walk-in closet and terrace, with separate entrance. On the lower floor there are 2 completely renovated double bedrooms, each with access to a terrace with views of the pool and the sea and a bathroom with a shower. On this floor there are 2 rooms, used as librarie and an office, with access to a terrace used as a gym. The hallway gives access to a large covered pergola equipped with a summer kitchen, dining room, bar, fireplace with plancha, roller shutters and a terrace with panoramic sea views. The old garage was transformed into an 18m2 studio. The external staircase leads to the 9x4 pool area with two electric awnings and to the

Bedrooms : 5 Bath : 4.00 Living Areas : 1 Built up area : 221 Lot Size : 760 external entrance of the house. There is space for a jacuzzi, sauna, bathroom, toilet and a large storage room. The house has been renovated and has gas central heating, double glazing, electric shutters, bars, mosquito nets on all windows, pergola, and 2 terraces with spectacular views. Do not miss the opportunity to contact us and ask for more information!