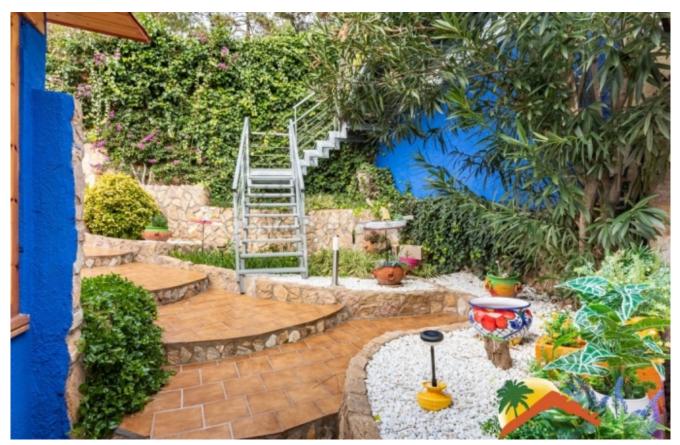

## Serra Brava, Lloret de Mar, 17310

The house has 2 floors and a 760m2 plot. On the first level is the entrance, a cloakroom, opening onto a large living room with a breathtaking panoramic view of the sea, American kitchen, living room with fireplace, extended by a terrace and a balcony. A completely renovated master suite with bathroom with walk-in closet and terrace, with separate entrance. On the lower floor there are 2 completely renovated double bedrooms, each with access to a terrace with views of the pool and the sea and a bathroom with a shower. On this floor there are 2 rooms, used as librarie and an office, with access to a terrace used as a gym. The hallway gives access to a large covered pergola equipped with a summer kitchen, dining room, bar, fireplace with plancha, roller shutters and a terrace with panoramic sea views. The old garage was transformed into an 18m2 studio. The external staircase leads to the 9x4 pool area with two electric awnings and to the

Bedrooms : 5 Bath : 4.00 Living Areas : 1 Built up area : 221 Lot Size : 760 external entrance of the house. There is space for a jacuzzi, sauna, bathroom, toilet and a large storage room. The house has been renovated and has gas central heating, double glazing, electric shutters, bars, mosquito nets on all windows, pergola, and 2 terraces with spectacular views. Do not miss the opportunity to contact us and ask for more information!