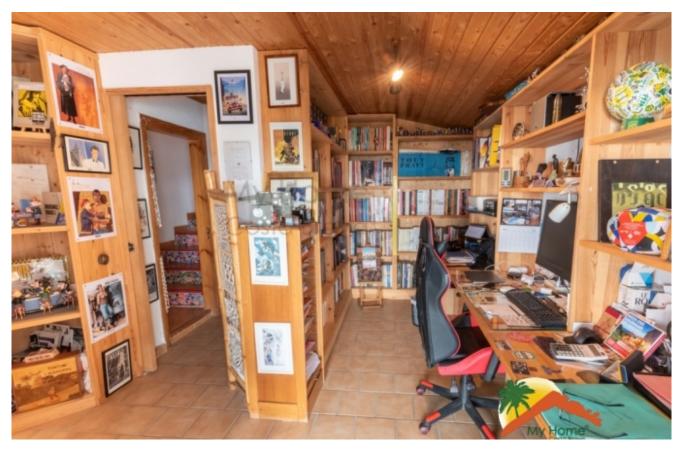

## Serra Brava, Lloret de Mar, 17310

The house has 2 floors and a 760m2 plot. On the first level is the entrance, a cloakroom, opening onto a large living room with a breathtaking panoramic view of the sea, American kitchen, living room with fireplace, extended by a terrace and a balcony. A completely renovated master suite with bathroom with walk-in closet and terrace, with separate entrance. On the lower floor there are 2 completely renovated double bedrooms, each with access to a terrace with views of the pool and the sea and a bathroom with a shower. On this floor there are 2 rooms, used as librarie and an office, with access to a terrace used as a gym. The hallway gives access to a large covered pergola equipped with a summer kitchen, dining room, bar, fireplace with plancha, roller shutters and a terrace with panoramic sea views. The old garage was transformed into an 18m2 studio. The external staircase leads to the 9x4 pool area with two electric awnings and to the