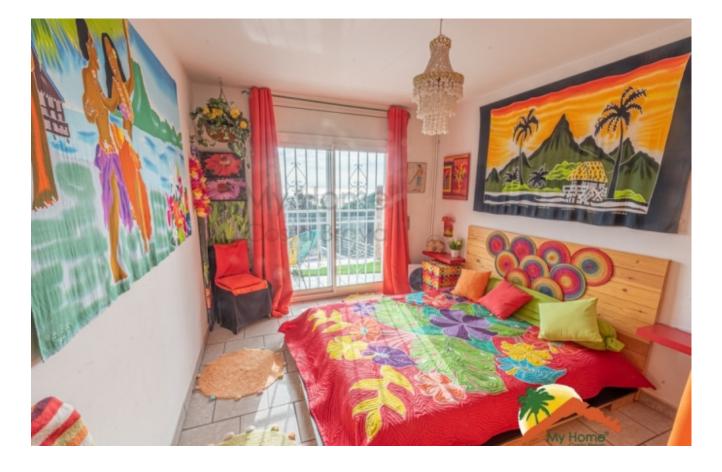

## Serra Brava, Lloret de Mar, 17310

The house has 2 floors and a 760m2 plot. On the first level is the entrance, a cloakroom, opening onto a large living room with a breathtaking panoramic view of the sea, American kitchen, living room with fireplace, extended by a terrace and a balcony. A completely renovated master suite with bathroom with walk-in closet and terrace, with separate entrance. On the lower floor there are 2 completely renovated double bedrooms, each with access to a terrace with views of the pool and the sea and a bathroom with a shower. On this floor there are 2 rooms, used as librarie and an office, with access to a terrace used as a gym. The hallway gives access to a large covered pergola equipped with a summer kitchen, dining room, bar, fireplace with plancha, roller shutters and a terrace with panoramic sea views. The old garage was transformed into an 18m2 studio. The external staircase leads to the 9x4 pool area with two electric awnings and to the

Bedrooms : 5 Bath : 4.00 Living Areas : 1 Built up area : 221 Lot Size : 760 external entrance of the house. There is space for a jacuzzi, sauna, bathroom, toilet and a large storage room. The house has been renovated and has gas central heating, double glazing, electric shutters, bars, mosquito nets on all windows, pergola, and 2 terraces with spectacular views. Do not miss the opportunity to contact us and ask for more information!