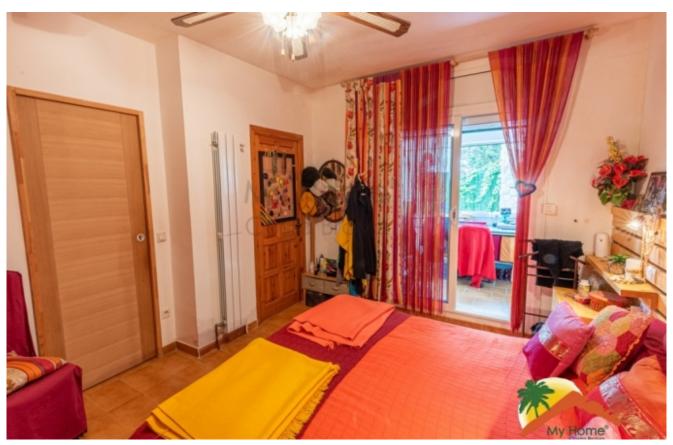

## Serra Brava, Lloret de Mar, 17310

The house has 2 floors and a 760m2 plot. On the first level is the entrance, a cloakroom, opening onto a large living room with a breathtaking panoramic view of the sea, American kitchen, living room with fireplace, extended by a terrace and a balcony. A completely renovated master suite with bathroom with walk-in closet and terrace, with separate entrance. On the lower floor there are 2 completely renovated double bedrooms, each with access to a terrace with views of the pool and the sea and a bathroom with a shower. On this floor there are 2 rooms, used as librarie and an office, with access to a terrace used as a gym. The hallway gives access to a large covered pergola equipped with a summer kitchen, dining room, bar, fireplace with plancha, roller shutters and a terrace with panoramic sea views. The old garage was transformed into an 18m2 studio. The external staircase leads to the 9x4 pool area with two electric awnings and to the

Bedrooms : 5 Bath : 4.00 Living Areas : 1 Built up area : 221 Lot Size : 760 external entrance of the house. There is space for a jacuzzi, sauna, bathroom, toilet and a large storage room. The house has been renovated and has gas central heating, double glazing, electric shutters, bars, mosquito nets on all windows, pergola, and 2 terraces with spectacular views. Do not miss the opportunity to contact us and ask for more information!