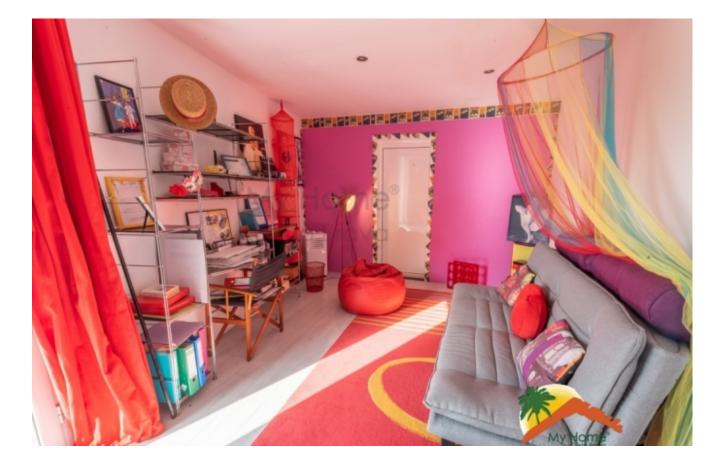

## Serra Brava, Lloret de Mar, 17310

The house has 2 floors and a 760m2 plot. On the first level is the entrance, a cloakroom, opening onto a large living room with a breathtaking panoramic view of the sea, American kitchen, living room with fireplace, extended by a terrace and a balcony. A completely renovated master suite with bathroom with walk-in closet and terrace, with separate entrance. On the lower floor there are 2 completely renovated double bedrooms, each with access to a terrace with views of the pool and the sea and a bathroom with a shower. On this floor there are 2 rooms, used as librarie and an office, with access to a terrace used as a gym. The hallway gives access to a large covered pergola equipped with a summer kitchen, dining room, bar, fireplace with plancha, roller shutters and a terrace with panoramic sea views. The old garage was transformed into an 18m2 studio. The external staircase leads to the 9x4 pool area with two electric awnings and to the