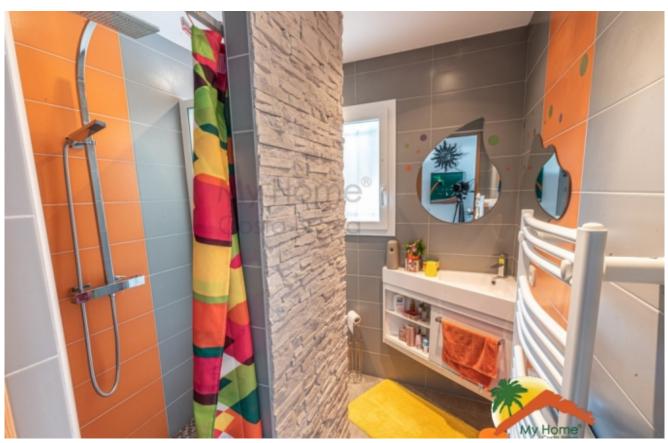

## Serra Brava, Lloret de Mar, 17310

The house has 2 floors and a 760m2 plot. On the first level is the entrance, a cloakroom, opening onto a large living room with a breathtaking panoramic view of the sea, American kitchen, living room with fireplace, extended by a terrace and a balcony. A completely renovated master suite with bathroom with walk-in closet and terrace, with separate entrance. On the lower floor there are 2 completely renovated double bedrooms, each with access to a terrace with views of the pool and the sea and a bathroom with a shower. On this floor there are 2 rooms, used as librarie and an office, with access to a terrace used as a gym. The hallway gives access to a large covered pergola equipped with a summer kitchen, dining room, bar, fireplace with plancha, roller shutters and a terrace with panoramic sea views. The old garage was transformed into an 18m2 studio. The external staircase leads to the 9x4 pool area with two electric awnings and to the

Bedrooms : 5 Bath : 4.00 Living Areas : 1 Built up area : 221 Lot Size : 760 external entrance of the house. There is space for a jacuzzi, sauna, bathroom, toilet and a large storage room. The house has been renovated and has gas central heating, double glazing, electric shutters, bars, mosquito nets on all windows, pergola, and 2 terraces with spectacular views. Do not miss the opportunity to contact us and ask for more information!