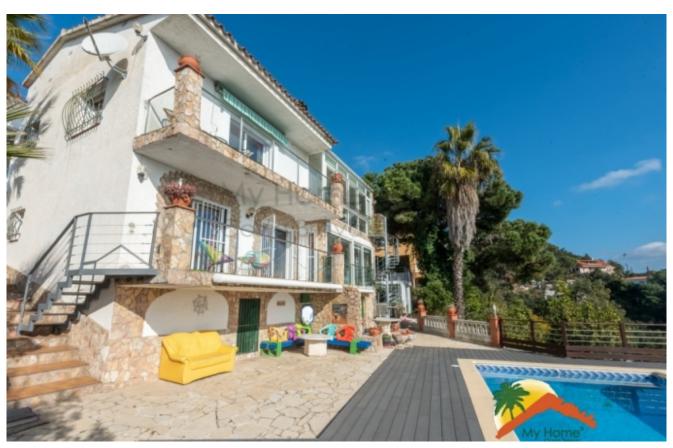

## Serra Brava, Lloret de Mar, 17310

The house has 2 floors and a 760m2 plot. On the first level is the entrance, a cloakroom, opening onto a large living room with a breathtaking panoramic view of the sea, American kitchen, living room with fireplace, extended by a terrace and a balcony. A completely renovated master suite with bathroom with walk-in closet and terrace, with separate entrance. On the lower floor there are 2 completely renovated double bedrooms, each with access to a terrace with views of the pool and the sea and a bathroom with a shower. On this floor there are 2 rooms, used as librarie and an office, with access to a terrace used as a gym. The hallway gives access to a large covered pergola equipped with a summer kitchen, dining room, bar, fireplace with plancha, roller shutters and a terrace with panoramic sea views. The old garage was transformed into an 18m2 studio. The external staircase leads to the 9x4 pool area with two electric awnings and to the

Bedrooms : 5 Bath : 4.00 Living Areas : 1 Built up area : 221 Lot Size : 760 external entrance of the house. There is space for a jacuzzi, sauna, bathroom, toilet and a large storage room. The house has been renovated and has gas central heating, double glazing, electric shutters, bars, mosquito nets on all windows, pergola, and 2 terraces with spectacular views. Do not miss the opportunity to contact us and ask for more information!