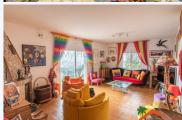

## Serra Brava, Lloret de Mar, 17310

The house has 2 floors and a 760m2 plot. On the first level is the entrance, a cloakroom, opening onto a large living room with a breathtaking panoramic view of the sea, American kitchen, living room with fireplace, extended by a terrace and a balcony. A completely renovated master suite with bathroom with walk-in closet and terrace, with separate entrance. On the lower floor there are 2 completely renovated double bedrooms, each with access to a terrace with views of the pool and the sea and a bathroom with a shower. On this floor there are 2 rooms, used as librarie and an office, with access to a terrace used as a gym. The hallway gives access to a large covered pergola equipped with a summer kitchen, dining room, bar, fireplace with plancha, roller shutters and a terrace with panoramic sea views. The old garage was transformed into an 18m2 studio. The external staircase leads to the 9x4 pool area with two electric awnings and to the