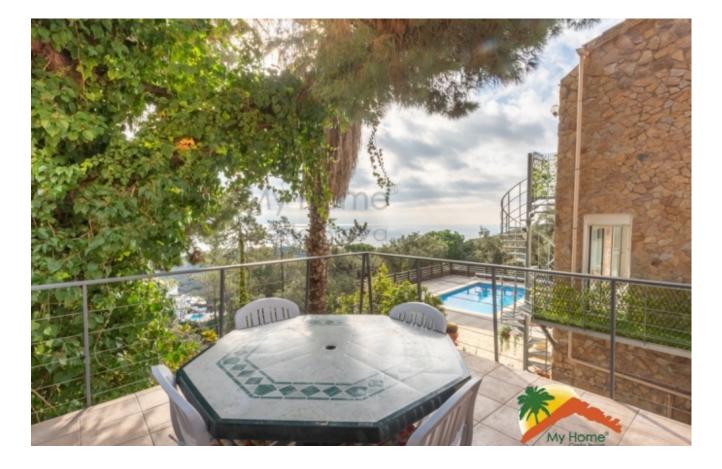

## Serra Brava, Lloret de Mar, 17310

The house has 2 floors and a 760m2 plot. On the first level is the entrance, a cloakroom, opening onto a large living room with a breathtaking panoramic view of the sea, American kitchen, living room with fireplace, extended by a terrace and a balcony. A completely renovated master suite with bathroom with walk-in closet and terrace, with separate entrance. On the lower floor there are 2 completely renovated double bedrooms, each with access to a terrace with views of the pool and the sea and a bathroom with a shower. On this floor there are 2 rooms, used as librarie and an office, with access to a terrace used as a gym. The hallway gives access to a large covered pergola equipped with a summer kitchen, dining room, bar, fireplace with plancha, roller shutters and a terrace with panoramic sea views. The old garage was transformed into an 18m2 studio. The external staircase leads to the 9x4 pool area with two electric awnings and to the

Bedrooms : 5 Bath : 4.00 Living Areas : 1 Built up area : 221 Lot Size : 760 external entrance of the house. There is space for a jacuzzi, sauna, bathroom, toilet and a large storage room. The house has been renovated and has gas central heating, double glazing, electric shutters, bars, mosquito nets on all windows, pergola, and 2 terraces with spectacular views. Do not miss the opportunity to contact us and ask for more information!