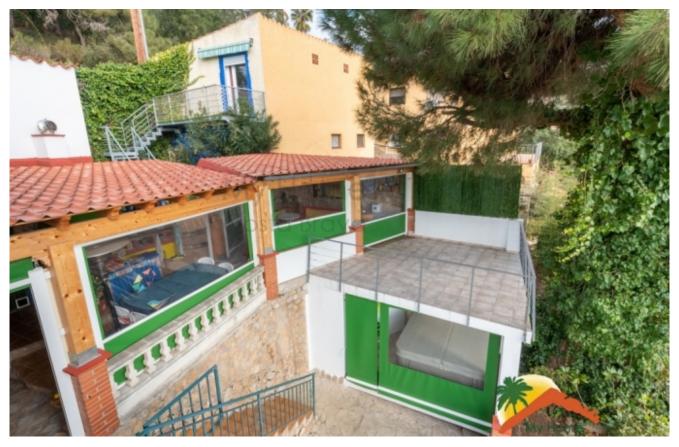

## Serra Brava, Lloret de Mar, 17310

The house has 2 floors and a 760m2 plot. On the first level is the entrance, a cloakroom, opening onto a large living room with a breathtaking panoramic view of the sea, American kitchen, living room with fireplace, extended by a terrace and a balcony. A completely renovated master suite with bathroom with walk-in closet and terrace, with separate entrance. On the lower floor there are 2 completely renovated double bedrooms, each with access to a terrace with views of the pool and the sea and a bathroom with a shower. On this floor there are 2 rooms, used as librarie and an office, with access to a terrace used as a gym. The hallway gives access to a large covered pergola equipped with a summer kitchen, dining room, bar, fireplace with plancha, roller shutters and a terrace with panoramic sea views. The old garage was transformed into an 18m2 studio. The external staircase leads to the 9x4 pool area with two electric awnings and to the

Bedrooms : 5 Bath : 4.00 Living Areas : 1 Built up area : 221 Lot Size : 760 external entrance of the house. There is space for a jacuzzi, sauna, bathroom, toilet and a large storage room. The house has been renovated and has gas central heating, double glazing, electric shutters, bars, mosquito nets on all windows, pergola, and 2 terraces with spectacular views. Do not miss the opportunity to contact us and ask for more information!