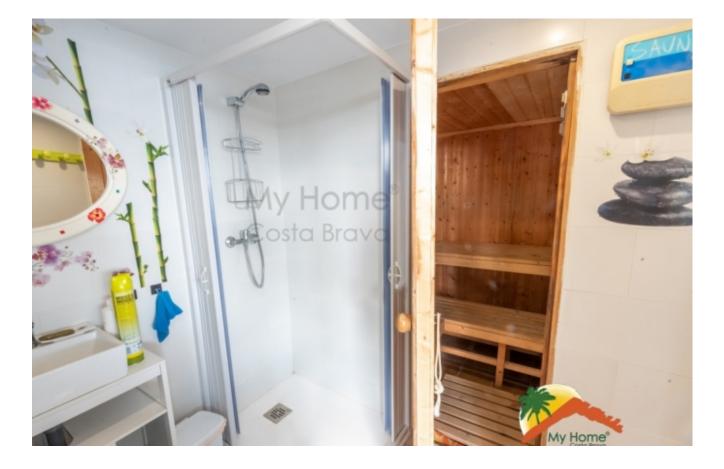

Bedrooms : 5 Bath : 4.00 Living Areas : 1 Built up area : 221 Lot Size : 760 external entrance of the house. There is space for a jacuzzi, sauna, bathroom, toilet and a large storage room. The house has been renovated and has gas central heating, double glazing, electric shutters, bars, mosquito nets on all windows, pergola, and 2 terraces with spectacular views. Do not miss the opportunity to contact us and ask for more information!