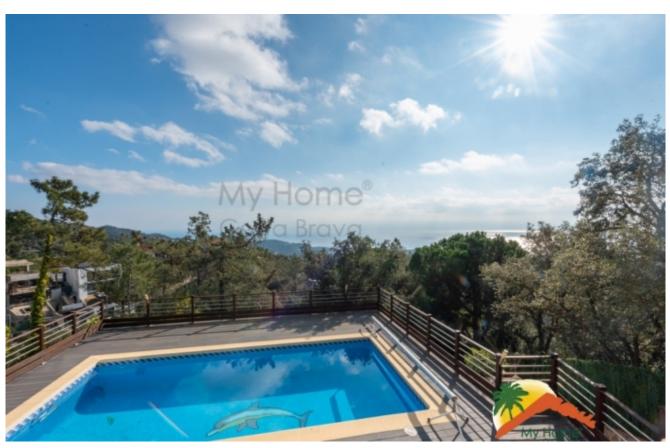

## Serra Brava, Lloret de Mar, 17310

The house has 2 floors and a 760m2 plot. On the first level is the entrance, a cloakroom, opening onto a large living room with a breathtaking panoramic view of the sea, American kitchen, living room with fireplace, extended by a terrace and a balcony. A completely renovated master suite with bathroom with walk-in closet and terrace, with separate entrance. On the lower floor there are 2 completely renovated double bedrooms, each with access to a terrace with views of the pool and the sea and a bathroom with a shower. On this floor there are 2 rooms, used as librarie and an office, with access to a terrace used as a gym. The hallway gives access to a large covered pergola equipped with a summer kitchen, dining room, bar, fireplace with plancha, roller shutters and a terrace with panoramic sea views. The old garage was transformed into an 18m2 studio. The external staircase leads to the 9x4 pool area with two electric awnings and to the

Bedrooms : 5 Bath : 4.00 Living Areas : 1 Built up area : 221 Lot Size : 760 external entrance of the house. There is space for a jacuzzi, sauna, bathroom, toilet and a large storage room. The house has been renovated and has gas central heating, double glazing, electric shutters, bars, mosquito nets on all windows, pergola, and 2 terraces with spectacular views. Do not miss the opportunity to contact us and ask for more information!