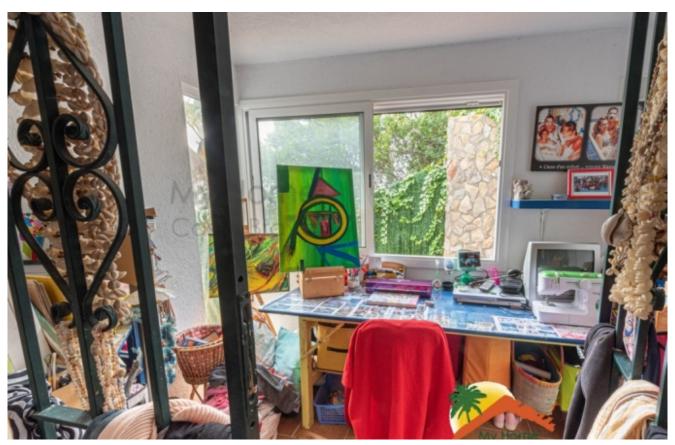

## Serra Brava, Lloret de Mar, 17310

The house has 2 floors and a 760m2 plot. On the first level is the entrance, a cloakroom, opening onto a large living room with a breathtaking panoramic view of the sea, American kitchen, living room with fireplace, extended by a terrace and a balcony. A completely renovated master suite with bathroom with walk-in closet and terrace, with separate entrance. On the lower floor there are 2 completely renovated double bedrooms, each with access to a terrace with views of the pool and the sea and a bathroom with a shower. On this floor there are 2 rooms, used as librarie and an office, with access to a terrace used as a gym. The hallway gives access to a large covered pergola equipped with a summer kitchen, dining room, bar, fireplace with plancha, roller shutters and a terrace with panoramic sea views. The old garage was transformed into an 18m2 studio. The external staircase leads to the 9x4 pool area with two electric awnings and to the

Bedrooms : 5 Bath : 4.00 Living Areas : 1 Built up area : 221 Lot Size : 760 external entrance of the house. There is space for a jacuzzi, sauna, bathroom, toilet and a large storage room. The house has been renovated and has gas central heating, double glazing, electric shutters, bars, mosquito nets on all windows, pergola, and 2 terraces with spectacular views. Do not miss the opportunity to contact us and ask for more information!