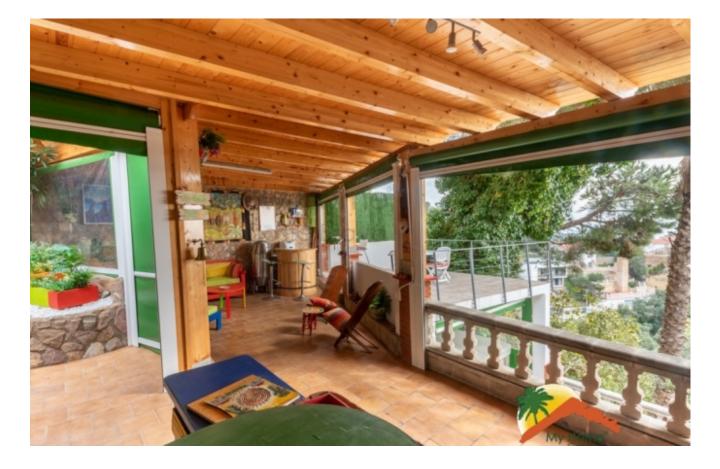

## Serra Brava, Lloret de Mar, 17310

The house has 2 floors and a 760m2 plot. On the first level is the entrance, a cloakroom, opening onto a large living room with a breathtaking panoramic view of the sea, American kitchen, living room with fireplace, extended by a terrace and a balcony. A completely renovated master suite with bathroom with walk-in closet and terrace, with separate entrance. On the lower floor there are 2 completely renovated double bedrooms, each with access to a terrace with views of the pool and the sea and a bathroom with a shower. On this floor there are 2 rooms, used as librarie and an office, with access to a terrace used as a gym. The hallway gives access to a large covered pergola equipped with a summer kitchen, dining room, bar, fireplace with plancha, roller shutters and a terrace with panoramic sea views. The old garage was transformed into an 18m2 studio. The external staircase leads to the 9x4 pool area with two electric awnings and to the

Bedrooms : 5 Bath : 4.00 Living Areas : 1 Built up area : 221 Lot Size : 760 external entrance of the house. There is space for a jacuzzi, sauna, bathroom, toilet and a large storage room. The house has been renovated and has gas central heating, double glazing, electric shutters, bars, mosquito nets on all windows, pergola, and 2 terraces with spectacular views. Do not miss the opportunity to contact us and ask for more information!