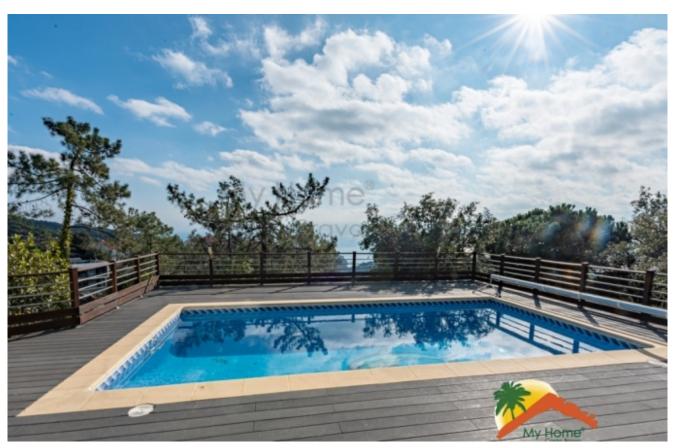

## Serra Brava, Lloret de Mar, 17310

The house has 2 floors and a 760m2 plot. On the first level is the entrance, a cloakroom, opening onto a large living room with a breathtaking panoramic view of the sea, American kitchen, living room with fireplace, extended by a terrace and a balcony. A completely renovated master suite with bathroom with walk-in closet and terrace, with separate entrance. On the lower floor there are 2 completely renovated double bedrooms, each with access to a terrace with views of the pool and the sea and a bathroom with a shower. On this floor there are 2 rooms, used as librarie and an office, with access to a terrace used as a gym. The hallway gives access to a large covered pergola equipped with a summer kitchen, dining room, bar, fireplace with plancha, roller shutters and a terrace with panoramic sea views. The old garage was transformed into an 18m2 studio. The external staircase leads to the 9x4 pool area with two electric awnings and to the

Bedrooms : 5 Bath : 4.00 Living Areas : 1 Built up area : 221 Lot Size : 760 external entrance of the house. There is space for a jacuzzi, sauna, bathroom, toilet and a large storage room. The house has been renovated and has gas central heating, double glazing, electric shutters, bars, mosquito nets on all windows, pergola, and 2 terraces with spectacular views. Do not miss the opportunity to contact us and ask for more information!