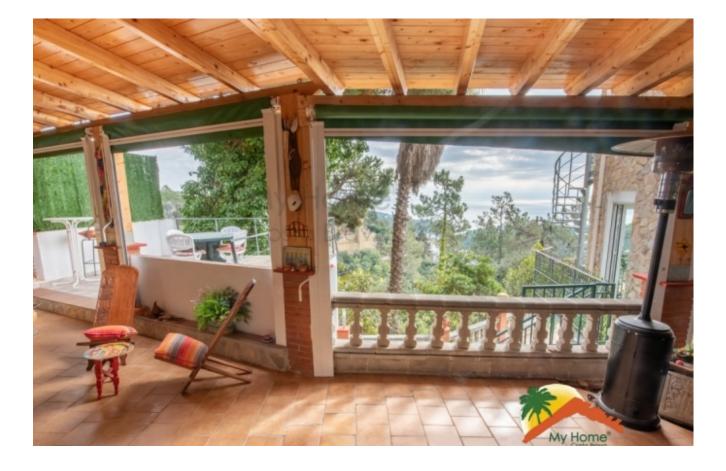

## Serra Brava, Lloret de Mar, 17310

The house has 2 floors and a 760m2 plot. On the first level is the entrance, a cloakroom, opening onto a large living room with a breathtaking panoramic view of the sea, American kitchen, living room with fireplace, extended by a terrace and a balcony. A completely renovated master suite with bathroom with walk-in closet and terrace, with separate entrance. On the lower floor there are 2 completely renovated double bedrooms, each with access to a terrace with views of the pool and the sea and a bathroom with a shower. On this floor there are 2 rooms, used as librarie and an office, with access to a terrace used as a gym. The hallway gives access to a large covered pergola equipped with a summer kitchen, dining room, bar, fireplace with plancha, roller shutters and a terrace with panoramic sea views. The old garage was transformed into an 18m2 studio. The external staircase leads to the 9x4 pool area with two electric awnings and to the

Bedrooms : 5 Bath : 4.00 Living Areas : 1 Built up area : 221 Lot Size : 760 external entrance of the house. There is space for a jacuzzi, sauna, bathroom, toilet and a large storage room. The house has been renovated and has gas central heating, double glazing, electric shutters, bars, mosquito nets on all windows, pergola, and 2 terraces with spectacular views. Do not miss the opportunity to contact us and ask for more information!