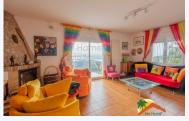

## Serra Brava, Lloret de Mar, 17310

The house has 2 floors and a 760m2 plot. On the first level is the entrance, a cloakroom, opening onto a large living room with a breathtaking panoramic view of the sea, American kitchen, living room with fireplace, extended by a terrace and a balcony. A completely renovated master suite with bathroom with walk-in closet and terrace, with separate entrance. On the lower floor there are 2 completely renovated double bedrooms, each with access to a terrace with views of the pool and the sea and a bathroom with a shower. On this floor there are 2 rooms, used as librarie and an office, with access to a terrace used as a gym. The hallway gives access to a large covered pergola equipped with a summer kitchen, dining room, bar, fireplace with plancha, roller shutters and a terrace with panoramic sea views. The old garage was transformed into an 18m2 studio. The external staircase leads to the 9x4 pool area with two electric awnings and to the