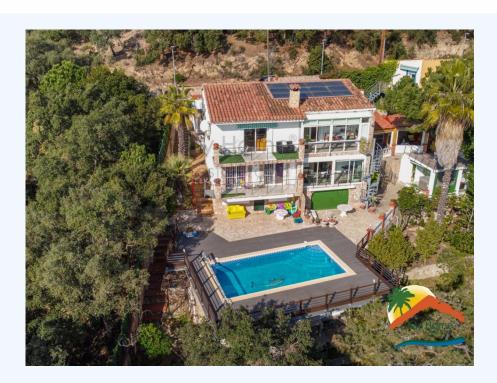

## Serra Brava, Lloret de Mar, 17310

The house has 2 floors and a 760m2 plot. On the first level is the entrance, a cloakroom, opening onto a large living room with a breathtaking panoramic view of the sea, American kitchen, living room with fireplace, extended by a terrace and a balcony. A completely renovated master suite with bathroom with walk-in closet and terrace, with separate entrance. On the lower floor there are 2 completely renovated double bedrooms, each with access to a terrace with views of the pool and the sea and a bathroom with a shower. On this floor there are 2 rooms, used as librarie and an office, with access to a terrace used as a gym. The hallway gives access to a large covered pergola equipped with a summer kitchen, dining room, bar, fireplace with plancha, roller shutters and a terrace with panoramic sea views. The old garage was transformed into an 18m2 studio. The external staircase leads to the 9x4 pool area with two electric awnings and to the

Bedrooms : 5 Bath : 4.00 Living Areas : 1 Built up area : 221 Lot Size : 760 external entrance of the house. There is space for a jacuzzi, sauna, bathroom, toilet and a large storage room. The house has been renovated and has gas central heating, double glazing, electric shutters, bars, mosquito nets on all windows, pergola, and 2 terraces with spectacular views. Do not miss the opportunity to contact us and ask for more information!