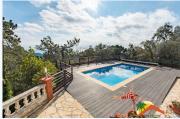

## Serra Brava, Lloret de Mar, 17310

The house has 2 floors and a 760m2 plot. On the first level is the entrance, a cloakroom, opening onto a large living room with a breathtaking panoramic view of the sea, American kitchen, living room with fireplace, extended by a terrace and a balcony. A completely renovated master suite with bathroom with walk-in closet and terrace, with separate entrance. On the lower floor there are 2 completely renovated double bedrooms, each with access to a terrace with views of the pool and the sea and a bathroom with a shower. On this floor there are 2 rooms, used as librarie and an office, with access to a terrace used as a gym. The hallway gives access to a large covered pergola equipped with a summer kitchen, dining room, bar, fireplace with plancha, roller shutters and a terrace with panoramic sea views. The old garage was transformed into an 18m2 studio. The external staircase leads to the 9x4 pool area with two electric awnings and to the

Bedrooms : 5 Bath : 4.00 Living Areas : 1 Built up area : 221 Lot Size : 760 external entrance of the house. There is space for a jacuzzi, sauna, bathroom, toilet and a large storage room. The house has been renovated and has gas central heating, double glazing, electric shutters, bars, mosquito nets on all windows, pergola, and 2 terraces with spectacular views. Do not miss the opportunity to contact us and ask for more information!