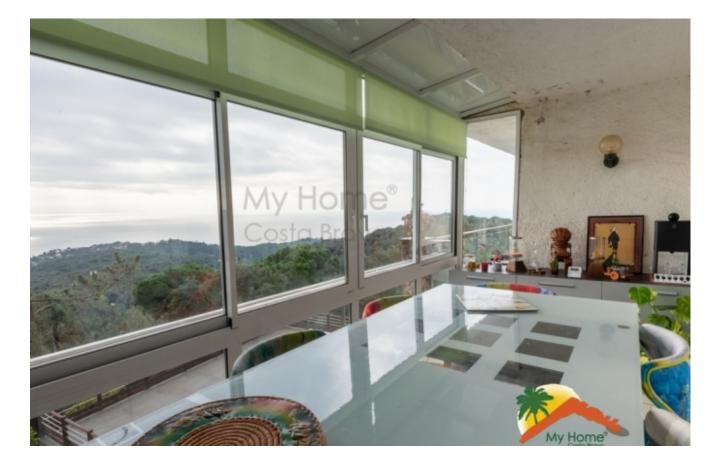

## Serra Brava, Lloret de Mar, 17310

The house has 2 floors and a 760m2 plot. On the first level is the entrance, a cloakroom, opening onto a large living room with a breathtaking panoramic view of the sea, American kitchen, living room with fireplace, extended by a terrace and a balcony. A completely renovated master suite with bathroom with walk-in closet and terrace, with separate entrance. On the lower floor there are 2 completely renovated double bedrooms, each with access to a terrace with views of the pool and the sea and a bathroom with a shower. On this floor there are 2 rooms, used as librarie and an office, with access to a terrace used as a gym. The hallway gives access to a large covered pergola equipped with a summer kitchen, dining room, bar, fireplace with plancha, roller shutters and a terrace with panoramic sea views. The old garage was transformed into an 18m2 studio. The external staircase leads to the 9x4 pool area with two electric awnings and to the