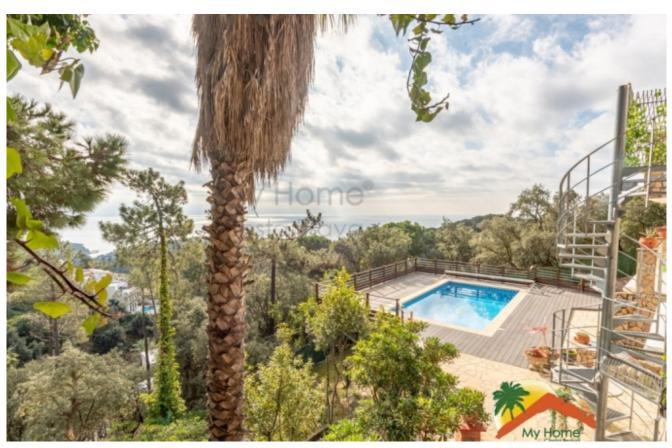

## Serra Brava, Lloret de Mar, 17310

The house has 2 floors and a 760m2 plot. On the first level is the entrance, a cloakroom, opening onto a large living room with a breathtaking panoramic view of the sea, American kitchen, living room with fireplace, extended by a terrace and a balcony. A completely renovated master suite with bathroom with walk-in closet and terrace, with separate entrance. On the lower floor there are 2 completely renovated double bedrooms, each with access to a terrace with views of the pool and the sea and a bathroom with a shower. On this floor there are 2 rooms, used as librarie and an office, with access to a terrace used as a gym. The hallway gives access to a large covered pergola equipped with a summer kitchen, dining room, bar, fireplace with plancha, roller shutters and a terrace with panoramic sea views. The old garage was transformed into an 18m2 studio. The external staircase leads to the 9x4 pool area with two electric awnings and to the

Bedrooms : 5 Bath : 4.00 Living Areas : 1 Built up area : 221 Lot Size : 760 external entrance of the house. There is space for a jacuzzi, sauna, bathroom, toilet and a large storage room. The house has been renovated and has gas central heating, double glazing, electric shutters, bars, mosquito nets on all windows, pergola, and 2 terraces with spectacular views. Do not miss the opportunity to contact us and ask for more information!