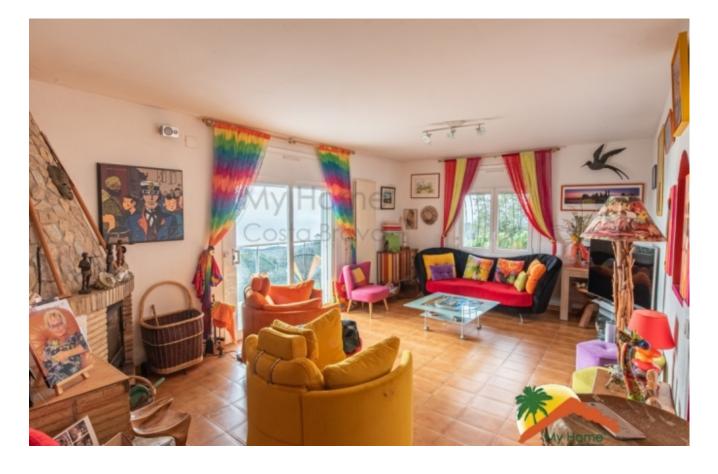

## Serra Brava, Lloret de Mar, 17310

The house has 2 floors and a 760m2 plot. On the first level is the entrance, a cloakroom, opening onto a large living room with a breathtaking panoramic view of the sea, American kitchen, living room with fireplace, extended by a terrace and a balcony. A completely renovated master suite with bathroom with walk-in closet and terrace, with separate entrance. On the lower floor there are 2 completely renovated double bedrooms, each with access to a terrace with views of the pool and the sea and a bathroom with a shower. On this floor there are 2 rooms, used as librarie and an office, with access to a terrace used as a gym. The hallway gives access to a large covered pergola equipped with a summer kitchen, dining room, bar, fireplace with plancha, roller shutters and a terrace with panoramic sea views. The old garage was transformed into an 18m2 studio. The external staircase leads to the 9x4 pool area with two electric awnings and to the