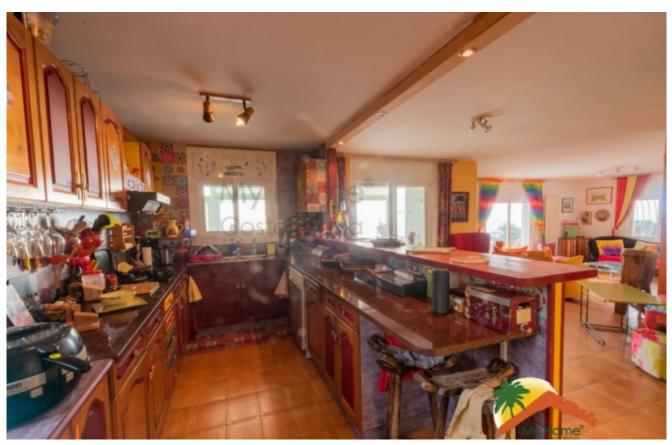

## Serra Brava, Lloret de Mar, 17310

The house has 2 floors and a 760m2 plot. On the first level is the entrance, a cloakroom, opening onto a large living room with a breathtaking panoramic view of the sea, American kitchen, living room with fireplace, extended by a terrace and a balcony. A completely renovated master suite with bathroom with walk-in closet and terrace, with separate entrance. On the lower floor there are 2 completely renovated double bedrooms, each with access to a terrace with views of the pool and the sea and a bathroom with a shower. On this floor there are 2 rooms, used as librarie and an office, with access to a terrace used as a gym. The hallway gives access to a large covered pergola equipped with a summer kitchen, dining room, bar, fireplace with plancha, roller shutters and a terrace with panoramic sea views. The old garage was transformed into an 18m2 studio. The external staircase leads to the 9x4 pool area with two electric awnings and to the