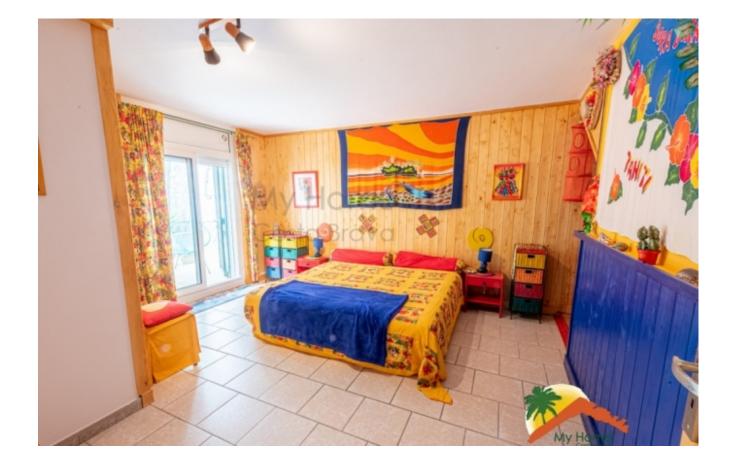

## Serra Brava, Lloret de Mar, 17310

The house has 2 floors and a 760m2 plot. On the first level is the entrance, a cloakroom, opening onto a large living room with a breathtaking panoramic view of the sea, American kitchen, living room with fireplace, extended by a terrace and a balcony. A completely renovated master suite with bathroom with walk-in closet and terrace, with separate entrance. On the lower floor there are 2 completely renovated double bedrooms, each with access to a terrace with views of the pool and the sea and a bathroom with a shower. On this floor there are 2 rooms, used as librarie and an office, with access to a terrace used as a gym. The hallway gives access to a large covered pergola equipped with a summer kitchen, dining room, bar, fireplace with plancha, roller shutters and a terrace with panoramic sea views. The old garage was transformed into an 18m2 studio. The external staircase leads to the 9x4 pool area with two electric awnings and to the

Bedrooms : 5 Bath : 4.00 Living Areas : 1 Built up area : 221 Lot Size : 760 external entrance of the house. There is space for a jacuzzi, sauna, bathroom, toilet and a large storage room. The house has been renovated and has gas central heating, double glazing, electric shutters, bars, mosquito nets on all windows, pergola, and 2 terraces with spectacular views. Do not miss the opportunity to contact us and ask for more information!