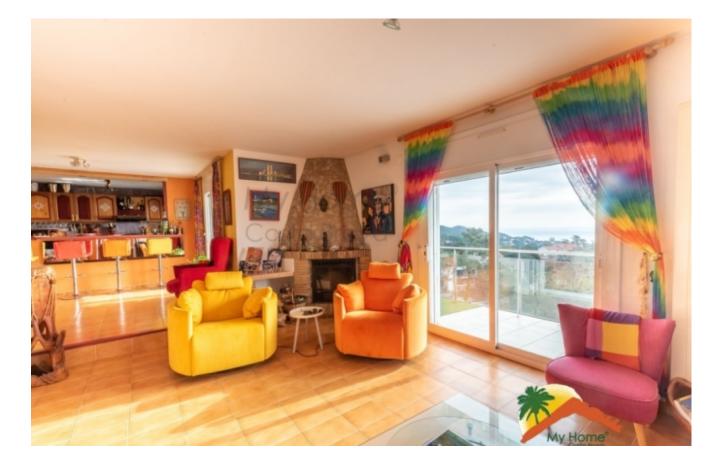

## Serra Brava, Lloret de Mar, 17310

The house has 2 floors and a 760m2 plot. On the first level is the entrance, a cloakroom, opening onto a large living room with a breathtaking panoramic view of the sea, American kitchen, living room with fireplace, extended by a terrace and a balcony. A completely renovated master suite with bathroom with walk-in closet and terrace, with separate entrance. On the lower floor there are 2 completely renovated double bedrooms, each with access to a terrace with views of the pool and the sea and a bathroom with a shower. On this floor there are 2 rooms, used as librarie and an office, with access to a terrace used as a gym. The hallway gives access to a large covered pergola equipped with a summer kitchen, dining room, bar, fireplace with plancha, roller shutters and a terrace with panoramic sea views. The old garage was transformed into an 18m2 studio. The external staircase leads to the 9x4 pool area with two electric awnings and to the