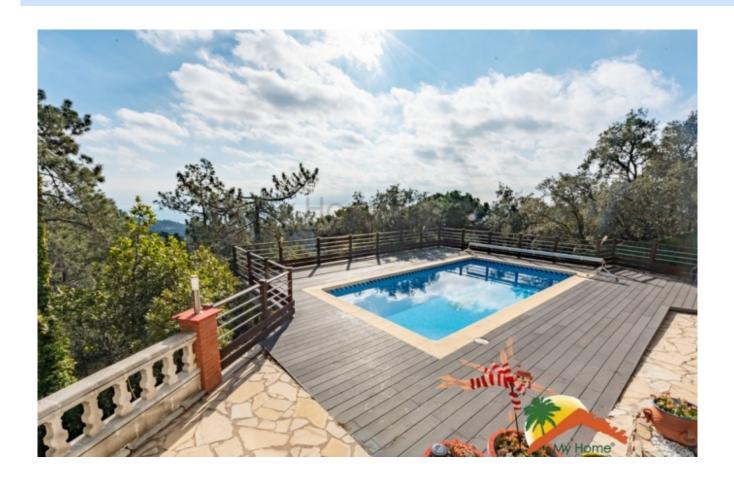

## Serra Brava, Lloret de Mar, 17310

The house has 2 floors and a 760m2 plot. On the first level is the entrance, a cloakroom, opening onto a large living room with a breathtaking panoramic view of the sea, American kitchen, living room with fireplace, extended by a terrace and a balcony. A completely renovated master suite with bathroom with walk-in closet and terrace, with separate entrance. On the lower floor there are 2 completely renovated double bedrooms, each with access to a terrace with views of the pool and the sea and a bathroom with a shower. On this floor there are 2 rooms, used as librarie and an office, with access to a terrace used as a gym. The hallway gives access to a large covered pergola equipped with a summer kitchen, dining room, bar, fireplace with plancha, roller shutters and a terrace with panoramic sea views. The old garage was transformed into an 18m2 studio. The external staircase leads to the 9x4 pool area with two electric awnings and to the

Bedrooms : 5 Bath : 4.00 Living Areas : 1 Built up area : 221 Lot Size : 760 external entrance of the house. There is space for a jacuzzi, sauna, bathroom, toilet and a large storage room. The house has been renovated and has gas central heating, double glazing, electric shutters, bars, mosquito nets on all windows, pergola, and 2 terraces with spectacular views. Do not miss the opportunity to contact us and ask for more information!