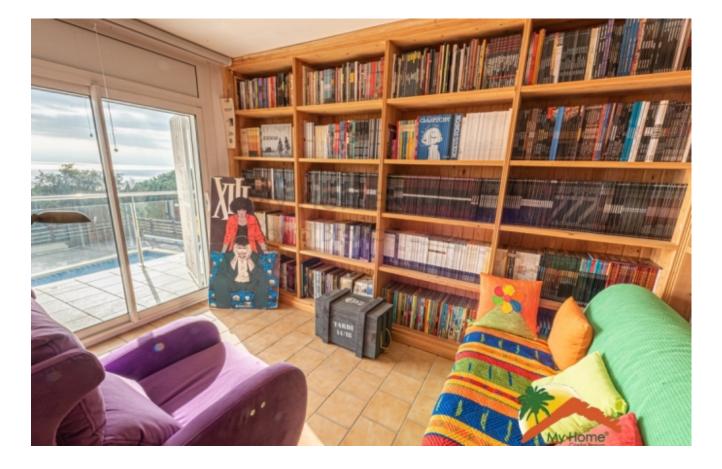

## Serra Brava, Lloret de Mar, 17310

The house has 2 floors and a 760m2 plot. On the first level is the entrance, a cloakroom, opening onto a large living room with a breathtaking panoramic view of the sea, American kitchen, living room with fireplace, extended by a terrace and a balcony. A completely renovated master suite with bathroom with walk-in closet and terrace, with separate entrance. On the lower floor there are 2 completely renovated double bedrooms, each with access to a terrace with views of the pool and the sea and a bathroom with a shower. On this floor there are 2 rooms, used as librarie and an office, with access to a terrace used as a gym. The hallway gives access to a large covered pergola equipped with a summer kitchen, dining room, bar, fireplace with plancha, roller shutters and a terrace with panoramic sea views. The old garage was transformed into an 18m2 studio. The external staircase leads to the 9x4 pool area with two electric awnings and to the