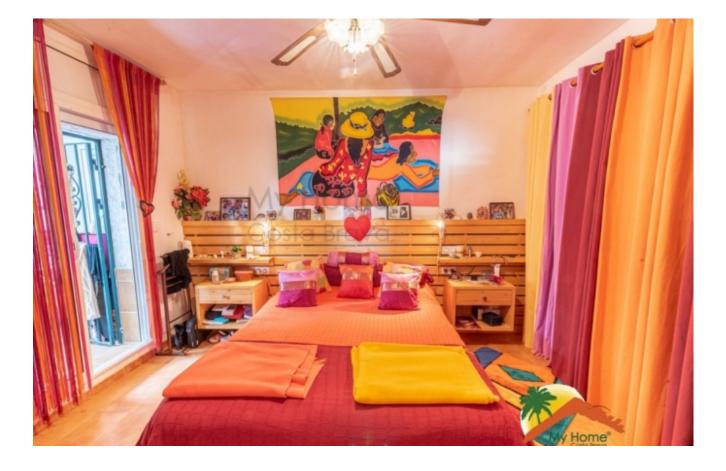

## Serra Brava, Lloret de Mar, 17310

The house has 2 floors and a 760m2 plot. On the first level is the entrance, a cloakroom, opening onto a large living room with a breathtaking panoramic view of the sea, American kitchen, living room with fireplace, extended by a terrace and a balcony. A completely renovated master suite with bathroom with walk-in closet and terrace, with separate entrance. On the lower floor there are 2 completely renovated double bedrooms, each with access to a terrace with views of the pool and the sea and a bathroom with a shower. On this floor there are 2 rooms, used as librarie and an office, with access to a terrace used as a gym. The hallway gives access to a large covered pergola equipped with a summer kitchen, dining room, bar, fireplace with plancha, roller shutters and a terrace with panoramic sea views. The old garage was transformed into an 18m2 studio. The external staircase leads to the 9x4 pool area with two electric awnings and to the

Bedrooms : 5 Bath : 4.00 Living Areas : 1 Built up area : 221 Lot Size : 760 external entrance of the house. There is space for a jacuzzi, sauna, bathroom, toilet and a large storage room. The house has been renovated and has gas central heating, double glazing, electric shutters, bars, mosquito nets on all windows, pergola, and 2 terraces with spectacular views. Do not miss the opportunity to contact us and ask for more information!