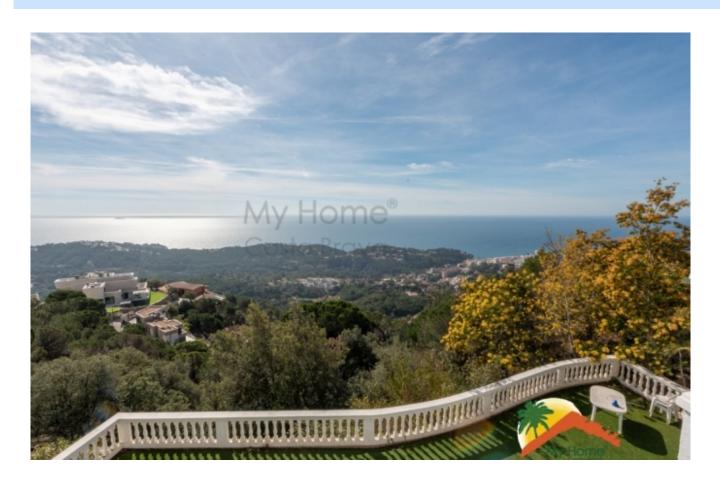

## Turó de Lloret, Lloret de Mar, 17310

House with tourist license, pool and spectacular views. The house has 3 floors. The upper floor, at street level, is divided into a living-dining room with a fireplace and access to a balcony with spectacular views of the sea and the town, a large open kitchen, a toilet and a small storage room. The intermediate floor has 3 double rooms with access to a balcony, (one of them is a suite with a large bathroom with a bathtub and shower) and 2 bathrooms (the other equipped with a bathtub). The lower floor has an independent loft-style apartment with a living-dining room, an American kitchen and a bathroom equipped with a shower. On this lower floor more rooms could be made. The house is equipped with double glazed windows and air conditioning. It has a TOURIST LICENSE, which gives the property great profitability. Outside, the house is surrounded by its garden and has a garage at street level, swimming pool, barbecue area Bedrooms : 4
Bath : 5.00
Living Areas : 2
Built up area : 257
Lot Size : 1260

Built : 1998

and several terraces. It is located in Turó de Lloret, 7 minutes from the center of Lloret de Mar and its beaches. Do not miss this opportunity, call us!