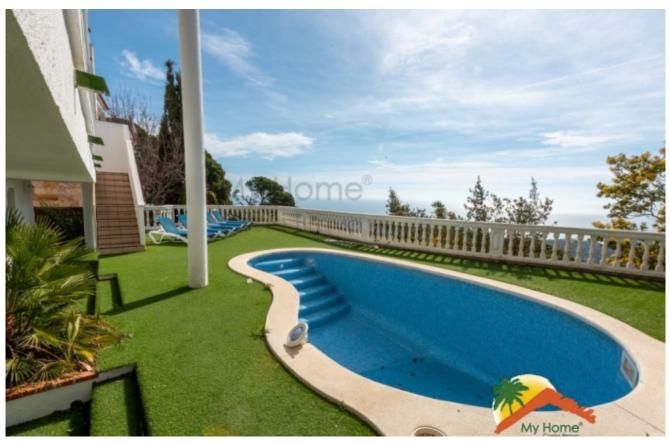

## Turó de Lloret, Lloret de Mar, 17310

House with tourist license, pool and spectacular views. The house has 3 floors. The upper floor, at street level, is divided into a living-dining room with a fireplace and access to a balcony with spectacular views of the sea and the town, a large open kitchen, a toilet and a small storage room. The intermediate floor has 3 double rooms with access to a balcony, (one of them is a suite with a large bathroom with a bathtub and shower) and 2 bathrooms (the other equipped with a bathtub). The lower floor has an independent loft-style apartment with a living-dining room, an American kitchen and a bathroom equipped with a shower. On this lower floor more rooms could be made. The house is equipped with double glazed windows and air conditioning. It has a TOURIST LICENSE, which gives the property great profitability. Outside, the house is surrounded by its garden and has a garage at street level, swimming pool, barbecue area Bedrooms : 4
Bath : 5.00
Living Areas : 2
Built up area : 257
Lot Size : 1260

Built : 1998

and several terraces. It is located in Turó de Lloret, 7 minutes from the center of Lloret de Mar and its beaches. Do not miss this opportunity, call us!