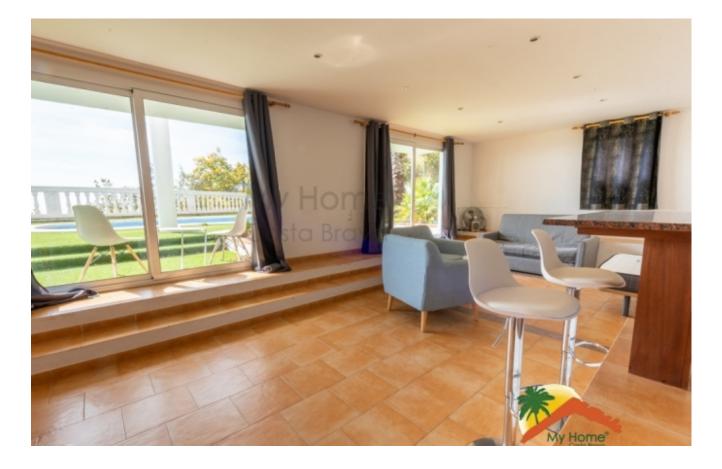

## Turó de Lloret, Lloret de Mar, 17310

House with tourist license, pool and spectacular views. The house has 3 floors. The upper floor, at street level, is divided into a living-dining room with a fireplace and access to a balcony with spectacular views of the sea and the town, a large open kitchen, a toilet and a small storage room. The intermediate floor has 3 double rooms with access to a balcony, (one of them is a suite with a large bathroom with a bathtub and shower) and 2 bathrooms (the other equipped with a bathtub). The lower floor has an independent loft-style apartment with a living-dining room, an American kitchen and a bathroom equipped with a shower. On this lower floor more rooms could be made. The house is equipped with double glazed windows and air conditioning. It has a TOURIST LICENSE, which gives the property great profitability. Outside, the house is surrounded by its garden and has a garage at street level, swimming pool, barbecue area Bedrooms : 4
Bath : 5.00
Living Areas : 2
Built up area : 257
Lot Size : 1260