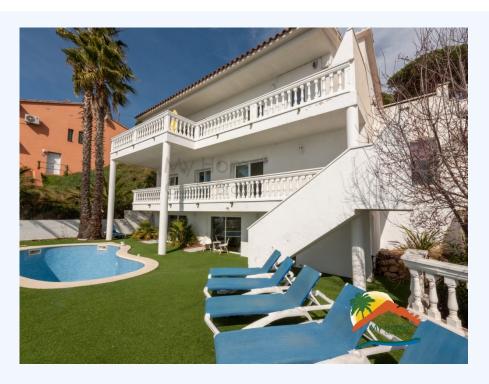

## Turó de Lloret, Lloret de Mar, 17310

House with tourist license, pool and spectacular views. The house has 3 floors. The upper floor, at street level, is divided into a living-dining room with a fireplace and access to a balcony with spectacular views of the sea and the town, a large open kitchen, a toilet and a small storage room. The intermediate floor has 3 double rooms with access to a balcony, (one of them is a suite with a large bathroom with a bathtub and shower) and 2 bathrooms (the other equipped with a bathtub). The lower floor has an independent loft-style apartment with a living-dining room, an American kitchen and a bathroom equipped with a shower. On this lower floor more rooms could be made. The house is equipped with double glazed windows and air conditioning. It has a TOURIST LICENSE, which gives the property great profitability. Outside, the house is surrounded by its garden and has a garage at street level, swimming pool, barbecue area Bedrooms : 4
Bath : 5.00
Living Areas : 2
Built up area : 257
Lot Size : 1260

Built : 1998

and several terraces. It is located in Turó de Lloret, 7 minutes from the center of Lloret de Mar and its beaches. Do not miss this opportunity, call us!