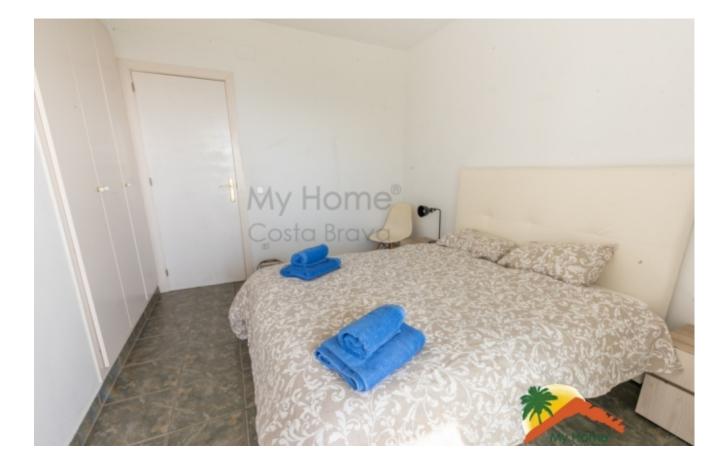

## Turó de Lloret, Lloret de Mar, 17310

House with tourist license, pool and spectacular views. The house has 3 floors. The upper floor, at street level, is divided into a living-dining room with a fireplace and access to a balcony with spectacular views of the sea and the town, a large open kitchen, a toilet and a small storage room. The intermediate floor has 3 double rooms with access to a balcony, (one of them is a suite with a large bathroom with a bathtub and shower) and 2 bathrooms (the other equipped with a bathtub). The lower floor has an independent loft-style apartment with a living-dining room, an American kitchen and a bathroom equipped with a shower. On this lower floor more rooms could be made. The house is equipped with double glazed windows and air conditioning. It has a TOURIST LICENSE, which gives the property great profitability. Outside, the house is surrounded by its garden and has a garage at street level, swimming pool, barbecue area Bedrooms : 4
Bath : 5.00
Living Areas : 2
Built up area : 257
Lot Size : 1260