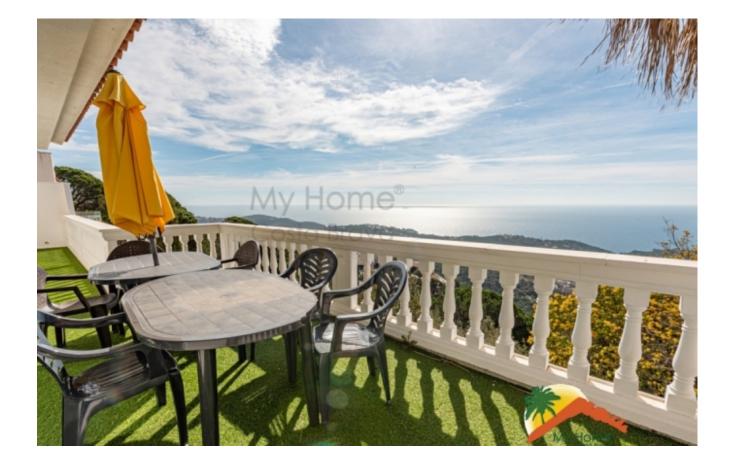

## Turó de Lloret, Lloret de Mar, 17310

House with tourist license, pool and spectacular views. The house has 3 floors. The upper floor, at street level, is divided into a living-dining room with a fireplace and access to a balcony with spectacular views of the sea and the town, a large open kitchen, a toilet and a small storage room. The intermediate floor has 3 double rooms with access to a balcony, (one of them is a suite with a large bathroom with a bathtub and shower) and 2 bathrooms (the other equipped with a bathtub). The lower floor has an independent loft-style apartment with a living-dining room, an American kitchen and a bathroom equipped with a shower. On this lower floor more rooms could be made. The house is equipped with double glazed windows and air conditioning. It has a TOURIST LICENSE, which gives the property great profitability. Outside, the house is surrounded by its garden and has a garage at street level, swimming pool, barbecue area Bedrooms : 4
Bath : 5.00
Living Areas : 2
Built up area : 257
Lot Size : 1260

Built : 1998

and several terraces. It is located in Turó de Lloret, 7 minutes from the center of Lloret de Mar and its beaches. Do not miss this opportunity, call us!