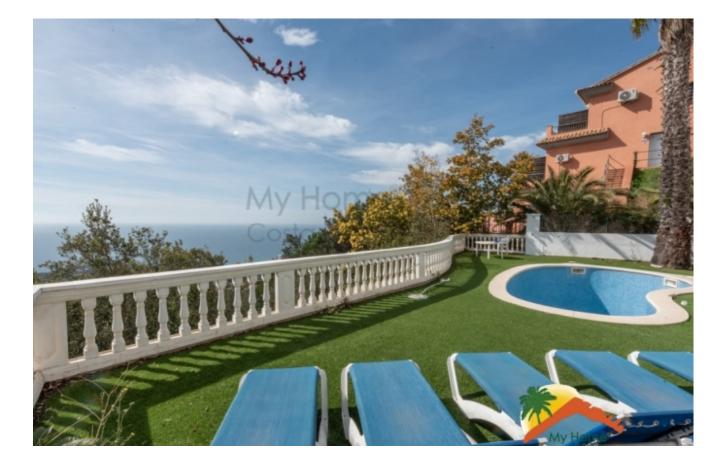

## Turó de Lloret, Lloret de Mar, 17310

House with tourist license, pool and spectacular views. The house has 3 floors. The upper floor, at street level, is divided into a living-dining room with a fireplace and access to a balcony with spectacular views of the sea and the town, a large open kitchen, a toilet and a small storage room. The intermediate floor has 3 double rooms with access to a balcony, (one of them is a suite with a large bathroom with a bathtub and shower) and 2 bathrooms (the other equipped with a bathtub). The lower floor has an independent loft-style apartment with a living-dining room, an American kitchen and a bathroom equipped with a shower. On this lower floor more rooms could be made. The house is equipped with double glazed windows and air conditioning. It has a TOURIST LICENSE, which gives the property great profitability. Outside, the house is surrounded by its garden and has a garage at street level, swimming pool, barbecue area Bedrooms : 4
Bath : 5.00
Living Areas : 2
Built up area : 257
Lot Size : 1260

Built : 1998

and several terraces. It is located in Turó de Lloret, 7 minutes from the center of Lloret de Mar and its beaches. Do not miss this opportunity, call us!