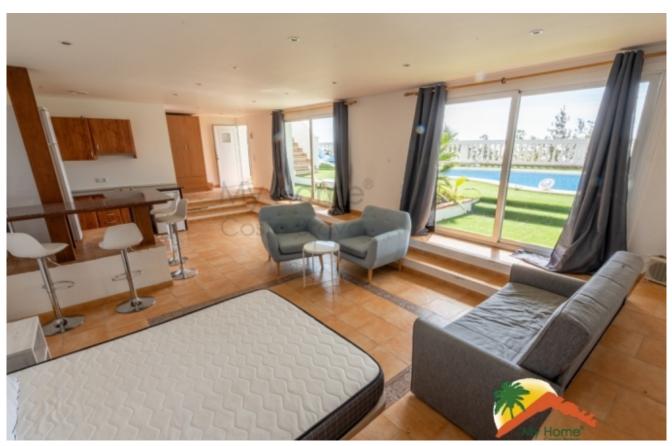

## Turó de Lloret, Lloret de Mar, 17310

House with tourist license, pool and spectacular views. The house has 3 floors. The upper floor, at street level, is divided into a living-dining room with a fireplace and access to a balcony with spectacular views of the sea and the town, a large open kitchen, a toilet and a small storage room. The intermediate floor has 3 double rooms with access to a balcony, (one of them is a suite with a large bathroom with a bathtub and shower) and 2 bathrooms (the other equipped with a bathtub). The lower floor has an independent loft-style apartment with a living-dining room, an American kitchen and a bathroom equipped with a shower. On this lower floor more rooms could be made. The house is equipped with double glazed windows and air conditioning. It has a TOURIST LICENSE, which gives the property great profitability. Outside, the house is surrounded by its garden and has a garage at street level, swimming pool, barbecue area Bedrooms : 4
Bath : 5.00
Living Areas : 2
Built up area : 257
Lot Size : 1260