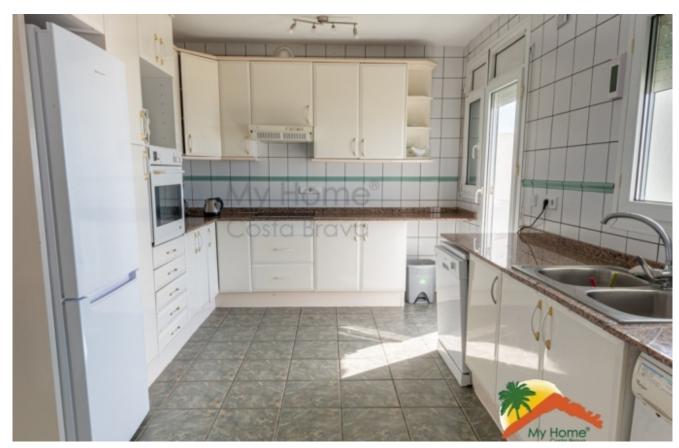

## Turó de Lloret, Lloret de Mar, 17310

House with tourist license, pool and spectacular views. The house has 3 floors. The upper floor, at street level, is divided into a living-dining room with a fireplace and access to a balcony with spectacular views of the sea and the town, a large open kitchen, a toilet and a small storage room. The intermediate floor has 3 double rooms with access to a balcony, (one of them is a suite with a large bathroom with a bathtub and shower) and 2 bathrooms (the other equipped with a bathtub). The lower floor has an independent loft-style apartment with a living-dining room, an American kitchen and a bathroom equipped with a shower. On this lower floor more rooms could be made. The house is equipped with double glazed windows and air conditioning. It has a TOURIST LICENSE, which gives the property great profitability. Outside, the house is surrounded by its garden and has a garage at street level, swimming pool, barbecue area Bedrooms : 4
Bath : 5.00
Living Areas : 2
Built up area : 257
Lot Size : 1260