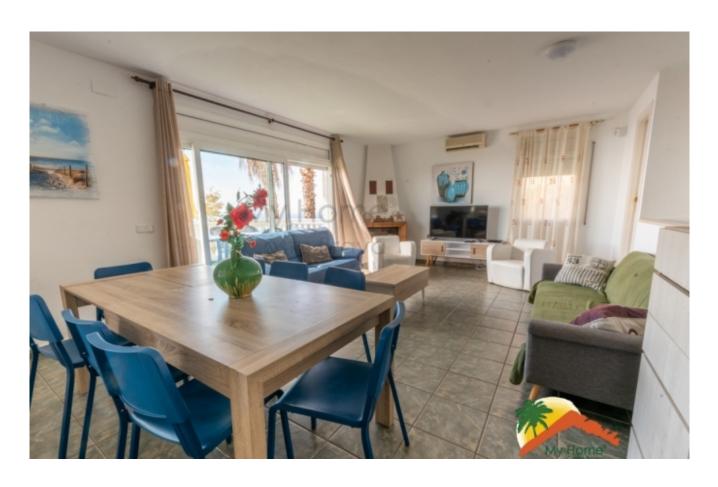

## Turó de Lloret, Lloret de Mar, 17310

House with tourist license, pool and spectacular views. The house has 3 floors. The upper floor, at street level, is divided into a living-dining room with a fireplace and access to a balcony with spectacular views of the sea and the town, a large open kitchen, a toilet and a small storage room. The intermediate floor has 3 double rooms with access to a balcony, (one of them is a suite with a large bathroom with a bathtub and shower) and 2 bathrooms (the other equipped with a bathtub). The lower floor has an independent loft-style apartment with a living-dining room, an American kitchen and a bathroom equipped with a shower. On this lower floor more rooms could be made. The house is equipped with double glazed windows and air conditioning. It has a TOURIST LICENSE, which gives the property great profitability. Outside, the house is surrounded by its garden and has a garage at street level, swimming pool, barbecue area Bedrooms : 4
Bath : 5.00
Living Areas : 2
Built up area : 257
Lot Size : 1260