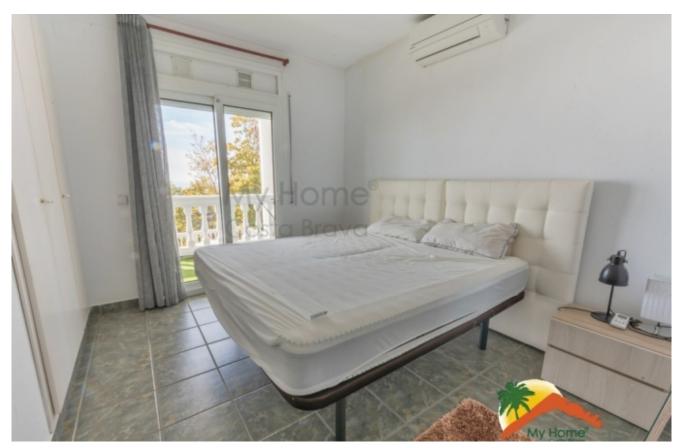

## Turó de Lloret, Lloret de Mar, 17310

House with tourist license, pool and spectacular views. The house has 3 floors. The upper floor, at street level, is divided into a living-dining room with a fireplace and access to a balcony with spectacular views of the sea and the town, a large open kitchen, a toilet and a small storage room. The intermediate floor has 3 double rooms with access to a balcony, (one of them is a suite with a large bathroom with a bathtub and shower) and 2 bathrooms (the other equipped with a bathtub). The lower floor has an independent loft-style apartment with a living-dining room, an American kitchen and a bathroom equipped with a shower. On this lower floor more rooms could be made. The house is equipped with double glazed windows and air conditioning. It has a TOURIST LICENSE, which gives the property great profitability. Outside, the house is surrounded by its garden and has a garage at street level, swimming pool, barbecue area Bedrooms : 4
Bath : 5.00
Living Areas : 2
Built up area : 257
Lot Size : 1260