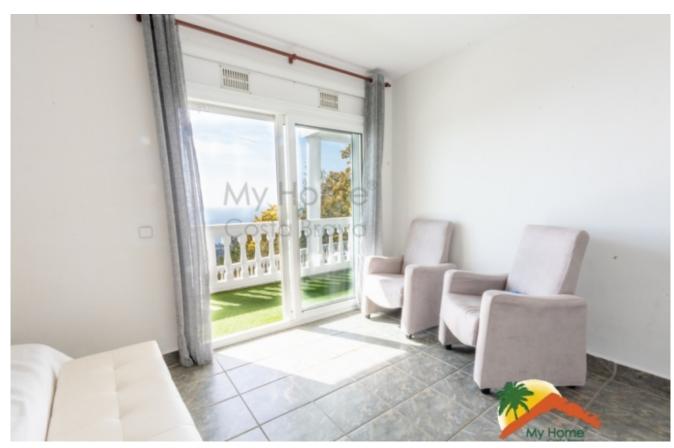

## Turó de Lloret, Lloret de Mar, 17310

House with tourist license, pool and spectacular views. The house has 3 floors. The upper floor, at street level, is divided into a living-dining room with a fireplace and access to a balcony with spectacular views of the sea and the town, a large open kitchen, a toilet and a small storage room. The intermediate floor has 3 double rooms with access to a balcony, (one of them is a suite with a large bathroom with a bathtub and shower) and 2 bathrooms (the other equipped with a bathtub). The lower floor has an independent loft-style apartment with a living-dining room, an American kitchen and a bathroom equipped with a shower. On this lower floor more rooms could be made. The house is equipped with double glazed windows and air conditioning. It has a TOURIST LICENSE, which gives the property great profitability. Outside, the house is surrounded by its garden and has a garage at street level, swimming pool, barbecue area Bedrooms : 4
Bath : 5.00
Living Areas : 2
Built up area : 257
Lot Size : 1260