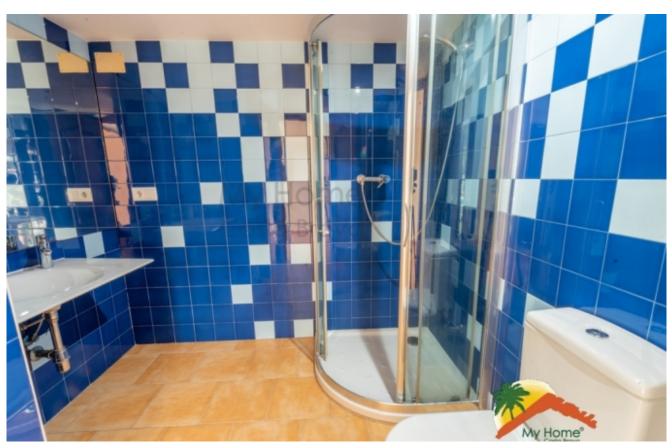

## Turó de Lloret, Lloret de Mar, 17310

House with tourist license, pool and spectacular views. The house has 3 floors. The upper floor, at street level, is divided into a living-dining room with a fireplace and access to a balcony with spectacular views of the sea and the town, a large open kitchen, a toilet and a small storage room. The intermediate floor has 3 double rooms with access to a balcony, (one of them is a suite with a large bathroom with a bathtub and shower) and 2 bathrooms (the other equipped with a bathtub). The lower floor has an independent loft-style apartment with a living-dining room, an American kitchen and a bathroom equipped with a shower. On this lower floor more rooms could be made. The house is equipped with double glazed windows and air conditioning. It has a TOURIST LICENSE, which gives the property great profitability. Outside, the house is surrounded by its garden and has a garage at street level, swimming pool, barbecue area Bedrooms : 4
Bath : 5.00
Living Areas : 2
Built up area : 257
Lot Size : 1260