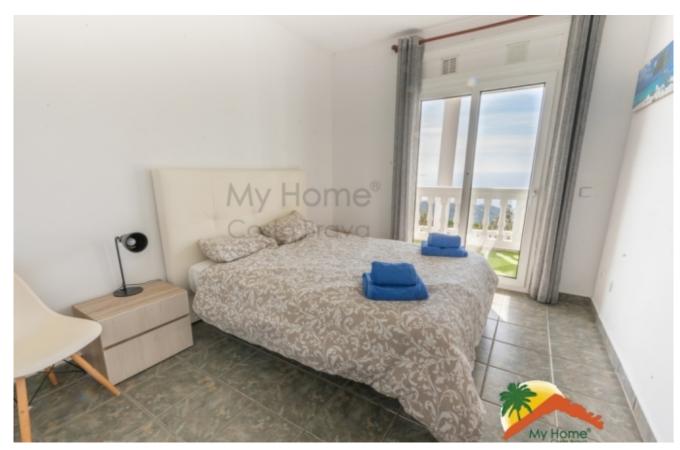

## Turó de Lloret, Lloret de Mar, 17310

House with tourist license, pool and spectacular views. The house has 3 floors. The upper floor, at street level, is divided into a living-dining room with a fireplace and access to a balcony with spectacular views of the sea and the town, a large open kitchen, a toilet and a small storage room. The intermediate floor has 3 double rooms with access to a balcony, (one of them is a suite with a large bathroom with a bathtub and shower) and 2 bathrooms (the other equipped with a bathtub). The lower floor has an independent loft-style apartment with a living-dining room, an American kitchen and a bathroom equipped with a shower. On this lower floor more rooms could be made. The house is equipped with double glazed windows and air conditioning. It has a TOURIST LICENSE, which gives the property great profitability. Outside, the house is surrounded by its garden and has a garage at street level, swimming pool, barbecue area Bedrooms : 4
Bath : 5.00
Living Areas : 2
Built up area : 257
Lot Size : 1260