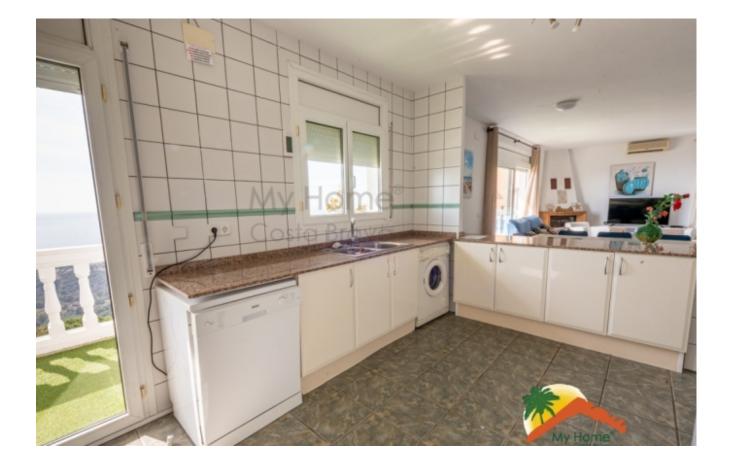

## Turó de Lloret, Lloret de Mar, 17310

House with tourist license, pool and spectacular views. The house has 3 floors. The upper floor, at street level, is divided into a living-dining room with a fireplace and access to a balcony with spectacular views of the sea and the town, a large open kitchen, a toilet and a small storage room. The intermediate floor has 3 double rooms with access to a balcony, (one of them is a suite with a large bathroom with a bathtub and shower) and 2 bathrooms (the other equipped with a bathtub). The lower floor has an independent loft-style apartment with a living-dining room, an American kitchen and a bathroom equipped with a shower. On this lower floor more rooms could be made. The house is equipped with double glazed windows and air conditioning. It has a TOURIST LICENSE, which gives the property great profitability. Outside, the house is surrounded by its garden and has a garage at street level, swimming pool, barbecue area Bedrooms : 4
Bath : 5.00
Living Areas : 2
Built up area : 257
Lot Size : 1260