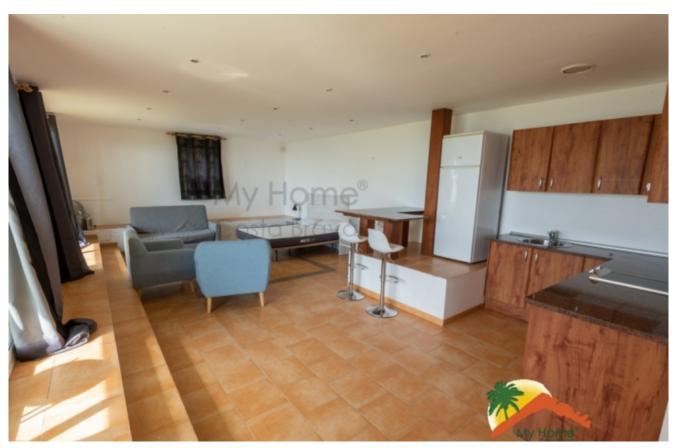

## Turó de Lloret, Lloret de Mar, 17310

House with tourist license, pool and spectacular views. The house has 3 floors. The upper floor, at street level, is divided into a living-dining room with a fireplace and access to a balcony with spectacular views of the sea and the town, a large open kitchen, a toilet and a small storage room. The intermediate floor has 3 double rooms with access to a balcony, (one of them is a suite with a large bathroom with a bathtub and shower) and 2 bathrooms (the other equipped with a bathtub). The lower floor has an independent loft-style apartment with a living-dining room, an American kitchen and a bathroom equipped with a shower. On this lower floor more rooms could be made. The house is equipped with double glazed windows and air conditioning. It has a TOURIST LICENSE, which gives the property great profitability. Outside, the house is surrounded by its garden and has a garage at street level, swimming pool, barbecue area Bedrooms : 4
Bath : 5.00
Living Areas : 2
Built up area : 257
Lot Size : 1260