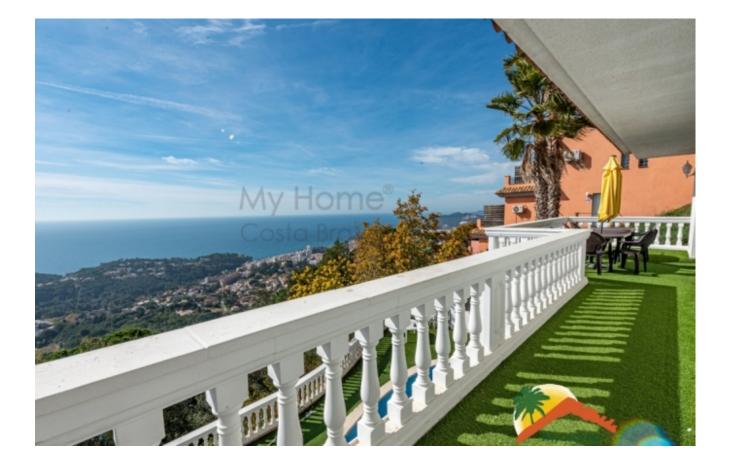

## Turó de Lloret, Lloret de Mar, 17310

House with tourist license, pool and spectacular views. The house has 3 floors. The upper floor, at street level, is divided into a living-dining room with a fireplace and access to a balcony with spectacular views of the sea and the town, a large open kitchen, a toilet and a small storage room. The intermediate floor has 3 double rooms with access to a balcony, (one of them is a suite with a large bathroom with a bathtub and shower) and 2 bathrooms (the other equipped with a bathtub). The lower floor has an independent loft-style apartment with a living-dining room, an American kitchen and a bathroom equipped with a shower. On this lower floor more rooms could be made. The house is equipped with double glazed windows and air conditioning. It has a TOURIST LICENSE, which gives the property great profitability. Outside, the house is surrounded by its garden and has a garage at street level, swimming pool, barbecue area Bedrooms : 4
Bath : 5.00
Living Areas : 2
Built up area : 257
Lot Size : 1260

Built : 1998

and several terraces. It is located in Turó de Lloret, 7 minutes from the center of Lloret de Mar and its beaches. Do not miss this opportunity, call us!