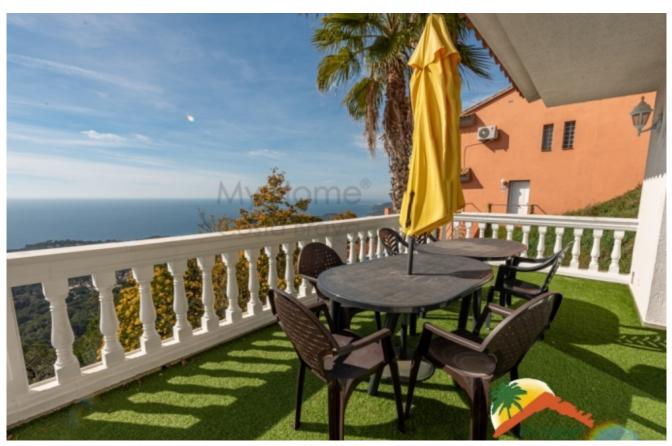

## Turó de Lloret, Lloret de Mar, 17310

House with tourist license, pool and spectacular views. The house has 3 floors. The upper floor, at street level, is divided into a living-dining room with a fireplace and access to a balcony with spectacular views of the sea and the town, a large open kitchen, a toilet and a small storage room. The intermediate floor has 3 double rooms with access to a balcony, (one of them is a suite with a large bathroom with a bathtub and shower) and 2 bathrooms (the other equipped with a bathtub). The lower floor has an independent loft-style apartment with a living-dining room, an American kitchen and a bathroom equipped with a shower. On this lower floor more rooms could be made. The house is equipped with double glazed windows and air conditioning. It has a TOURIST LICENSE, which gives the property great profitability. Outside, the house is surrounded by its garden and has a garage at street level, swimming pool, barbecue area Bedrooms : 4
Bath : 5.00
Living Areas : 2
Built up area : 257
Lot Size : 1260

Built : 1998

and several terraces. It is located in Turó de Lloret, 7 minutes from the center of Lloret de Mar and its beaches. Do not miss this opportunity, call us!