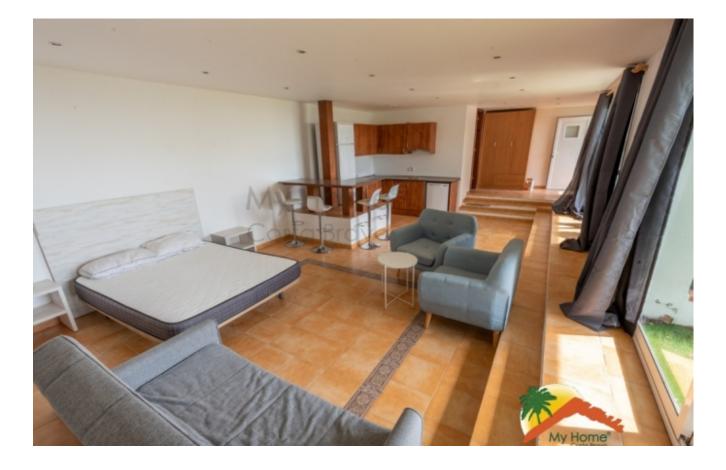

## Turó de Lloret, Lloret de Mar, 17310

House with tourist license, pool and spectacular views. The house has 3 floors. The upper floor, at street level, is divided into a living-dining room with a fireplace and access to a balcony with spectacular views of the sea and the town, a large open kitchen, a toilet and a small storage room. The intermediate floor has 3 double rooms with access to a balcony, (one of them is a suite with a large bathroom with a bathtub and shower) and 2 bathrooms (the other equipped with a bathtub). The lower floor has an independent loft-style apartment with a living-dining room, an American kitchen and a bathroom equipped with a shower. On this lower floor more rooms could be made. The house is equipped with double glazed windows and air conditioning. It has a TOURIST LICENSE, which gives the property great profitability. Outside, the house is surrounded by its garden and has a garage at street level, swimming pool, barbecue area Bedrooms : 4
Bath : 5.00
Living Areas : 2
Built up area : 257
Lot Size : 1260