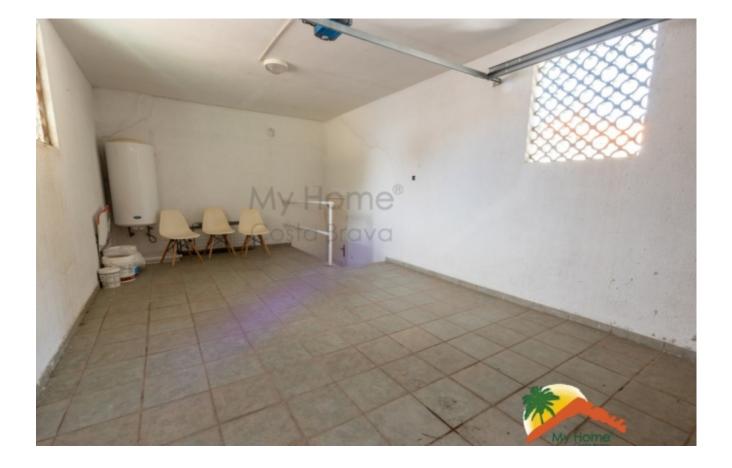

## Turó de Lloret, Lloret de Mar, 17310

House with tourist license, pool and spectacular views. The house has 3 floors. The upper floor, at street level, is divided into a living-dining room with a fireplace and access to a balcony with spectacular views of the sea and the town, a large open kitchen, a toilet and a small storage room. The intermediate floor has 3 double rooms with access to a balcony, (one of them is a suite with a large bathroom with a bathtub and shower) and 2 bathrooms (the other equipped with a bathtub). The lower floor has an independent loft-style apartment with a living-dining room, an American kitchen and a bathroom equipped with a shower. On this lower floor more rooms could be made. The house is equipped with double glazed windows and air conditioning. It has a TOURIST LICENSE, which gives the property great profitability. Outside, the house is surrounded by its garden and has a garage at street level, swimming pool, barbecue area Bedrooms : 4
Bath : 5.00
Living Areas : 2
Built up area : 257
Lot Size : 1260