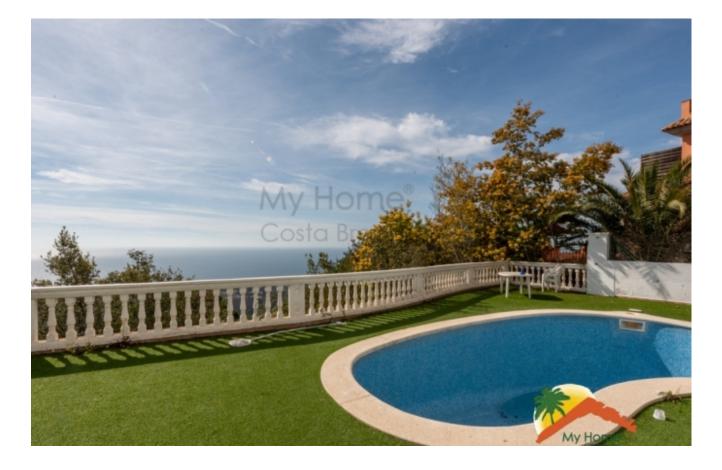

## Turó de Lloret, Lloret de Mar, 17310

House with tourist license, pool and spectacular views. The house has 3 floors. The upper floor, at street level, is divided into a living-dining room with a fireplace and access to a balcony with spectacular views of the sea and the town, a large open kitchen, a toilet and a small storage room. The intermediate floor has 3 double rooms with access to a balcony, (one of them is a suite with a large bathroom with a bathtub and shower) and 2 bathrooms (the other equipped with a bathtub). The lower floor has an independent loft-style apartment with a living-dining room, an American kitchen and a bathroom equipped with a shower. On this lower floor more rooms could be made. The house is equipped with double glazed windows and air conditioning. It has a TOURIST LICENSE, which gives the property great profitability. Outside, the house is surrounded by its garden and has a garage at street level, swimming pool, barbecue area Bedrooms : 4
Bath : 5.00
Living Areas : 2
Built up area : 257
Lot Size : 1260

Built : 1998

and several terraces. It is located in Turó de Lloret, 7 minutes from the center of Lloret de Mar and its beaches. Do not miss this opportunity, call us!