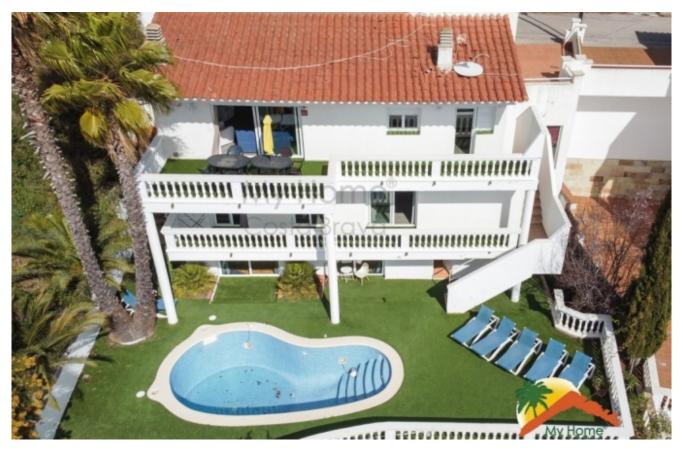

## Turó de Lloret, Lloret de Mar, 17310

House with tourist license, pool and spectacular views. The house has 3 floors. The upper floor, at street level, is divided into a living-dining room with a fireplace and access to a balcony with spectacular views of the sea and the town, a large open kitchen, a toilet and a small storage room. The intermediate floor has 3 double rooms with access to a balcony, (one of them is a suite with a large bathroom with a bathtub and shower) and 2 bathrooms (the other equipped with a bathtub). The lower floor has an independent loft-style apartment with a living-dining room, an American kitchen and a bathroom equipped with a shower. On this lower floor more rooms could be made. The house is equipped with double glazed windows and air conditioning. It has a TOURIST LICENSE, which gives the property great profitability. Outside, the house is surrounded by its garden and has a garage at street level, swimming pool, barbecue area Bedrooms : 4
Bath : 5.00
Living Areas : 2
Built up area : 257
Lot Size : 1260

Built : 1998

and several terraces. It is located in Turó de Lloret, 7 minutes from the center of Lloret de Mar and its beaches. Do not miss this opportunity, call us!