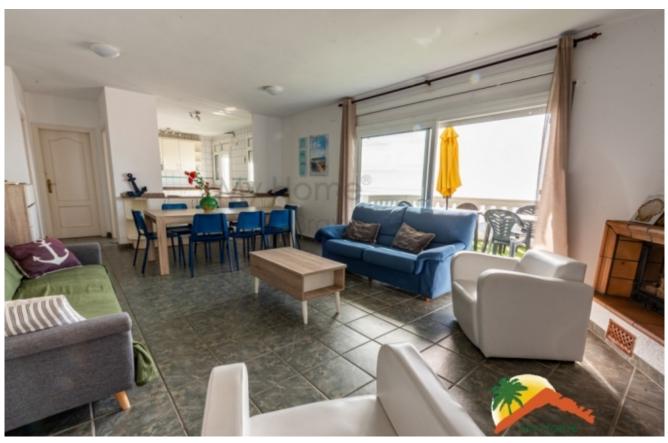

## Turó de Lloret, Lloret de Mar, 17310

House with tourist license, pool and spectacular views. The house has 3 floors. The upper floor, at street level, is divided into a living-dining room with a fireplace and access to a balcony with spectacular views of the sea and the town, a large open kitchen, a toilet and a small storage room. The intermediate floor has 3 double rooms with access to a balcony, (one of them is a suite with a large bathroom with a bathtub and shower) and 2 bathrooms (the other equipped with a bathtub). The lower floor has an independent loft-style apartment with a living-dining room, an American kitchen and a bathroom equipped with a shower. On this lower floor more rooms could be made. The house is equipped with double glazed windows and air conditioning. It has a TOURIST LICENSE, which gives the property great profitability. Outside, the house is surrounded by its garden and has a garage at street level, swimming pool, barbecue area Bedrooms : 4
Bath : 5.00
Living Areas : 2
Built up area : 257
Lot Size : 1260