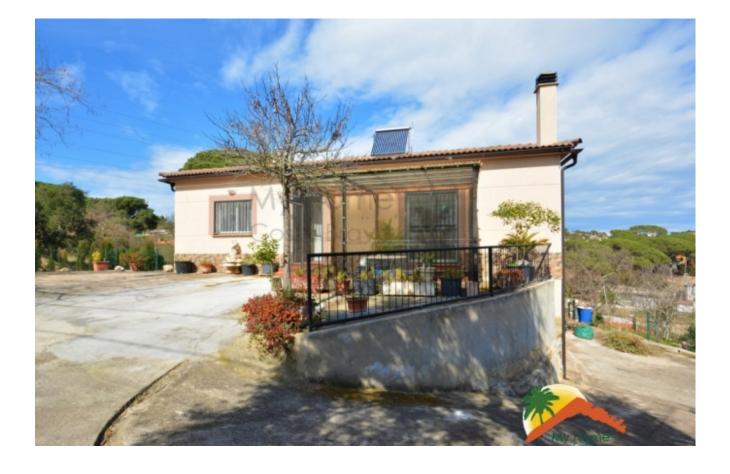

## Residencial Park, Macanet de la Selva, 17412

For sale cozy and independent house located in Residencial Park. With an area of 217 m<sup>2</sup>, this home has 4 bedrooms, ideal for a large family. In addition, it has a large garage with capacity for 3 cars and several terraces to enjoy the outdoors. The distribution of the house is divided into 2 floors, with a hall that leads to a bright living-dining room with fireplace, perfect for family gatherings. The large independent kitchen offers more than enough space for cooking lovers. As for the rooms, we find 3 double rooms and 1 single room, all of them with more than enough space for rest. The 2 bathrooms, with shower and modern design, offer comfort and style. The house has double glass windows for better thermal and acoustic insulation, as well as solar panels for hot water and electric heating, making it an efficient and sustainable home. In addition, the property has a beautiful garden and a vegetable garden area, perfect for enjoying the outdoors and growing your own vegetables. It also has a well for irrigation.