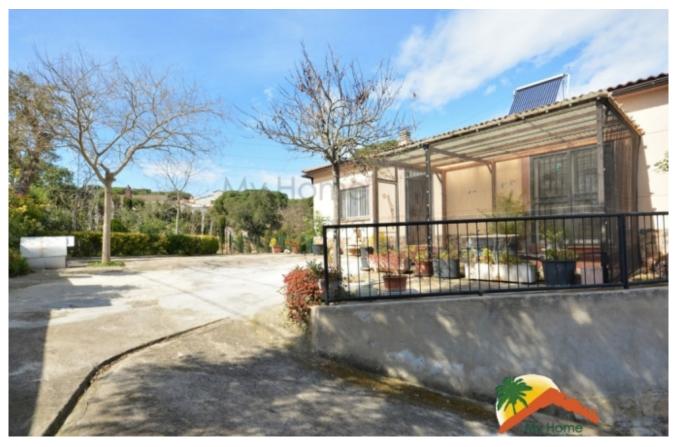

## Residencial Park, Macanet de la Selva, 17412

For sale cozy and independent house located in Residencial Park. With an area of 217 m<sup>2</sup>, this home has 4 bedrooms, ideal for a large family. In addition, it has a large garage with capacity for 3 cars and several terraces to enjoy the outdoors. The distribution of the house is divided into 2 floors, with a hall that leads to a bright living-dining room with fireplace, perfect for family gatherings. The large independent kitchen offers more than enough space for cooking lovers. As for the rooms, we find 3 double rooms and 1 single room, all of them with more than enough space for rest. The 2 bathrooms, with shower and modern design, offer comfort and style. The house has double glass windows for better thermal and acoustic insulation, as well as solar panels for hot water and electric heating, making it an efficient and sustainable home. In addition, the property has a beautiful garden and a vegetable garden area, perfect for enjoying the outdoors and growing your own vegetables. It also has a well for irrigation.