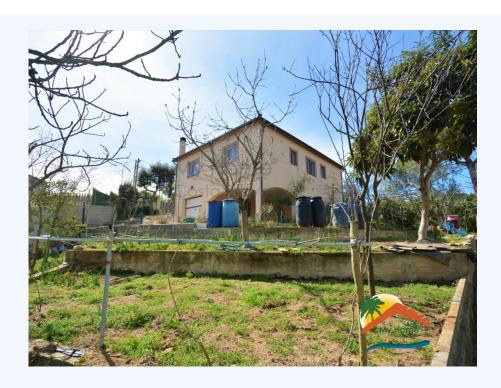

## Residencial Park, Macanet de la Selva, 17412

For sale cozy and independent house located in Residencial Park. With an area of 217 m<sup>2</sup>, this home has 4 bedrooms, ideal for a large family. In addition, it has a large garage with capacity for 3 cars and several terraces to enjoy the outdoors. The distribution of the house is divided into 2 floors, with a hall that leads to a bright living-dining room with fireplace, perfect for family gatherings. The large independent kitchen offers more than enough space for cooking lovers. As for the rooms, we find 3 double rooms and 1 single room, all of them with more than enough space for rest. The 2 bathrooms, with shower and modern design, offer comfort and style. The house has double glass windows for better thermal and acoustic insulation, as well as solar panels for hot water and electric heating, making it an efficient and sustainable home. In addition, the property has a beautiful garden and a vegetable garden area, perfect for enjoying the outdoors and growing your own vegetables. It also has a well for irrigation.

Bedrooms : 4
Bath : 3.00
Living Areas : 1
Built up area : 217

Lot Size : 883

Built : 2009

Located just 20 minutes from the beach, this house offers you the possibility of enjoying the sea and the tranquility of living in a residential area. Built in 2009, this home offers amenities for a comfortable and pleasant lifestyle. Don't miss the opportunity to acquire this independent house with all the comforts you need. Contact us for more information!