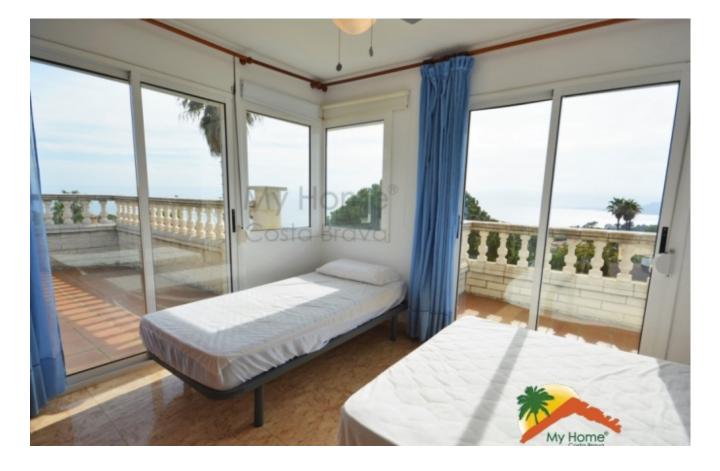

## Montgoda, Lloret de Mar, 17310

House with 7 rooms with tourist license, sea views, flat plot and pool in La Montgoda. The house has 3 floors, the main one at street level has an entrance hall, a spacious livingdining room with a fireplace, 2 kitchens (one large), 3 double bedrooms (one of them is currently used as a pantry) and an equipped bathroom. with shower and screen. The upper floor has 4 double rooms with access to 2 balconies and 2 bathrooms equipped with shower and screen. The lower floor has a large garage to park 5 cars and a bathroom equipped with a shower. The house is equipped with double glazed windows, city gas central heating and alarm. It has a TOURIST LICENSE, which gives the property great profitability. Outside, the house is surrounded by its garden and is built on a completely flat and corner plot of 927m2 and has a swimming pool, a covered terrace and barbecue area. It is located in La Montgoda, a high standing urbanization 5

Bedrooms : 7 Bath : 4.00 Living Areas : 1 Built up area : 464 Lot Size : 927

Built : 2000

minutes from the center of Lloret de Mar and very close to "Cala Trons" and "Cala Canyelles". Do not miss this great opportunity, call us!