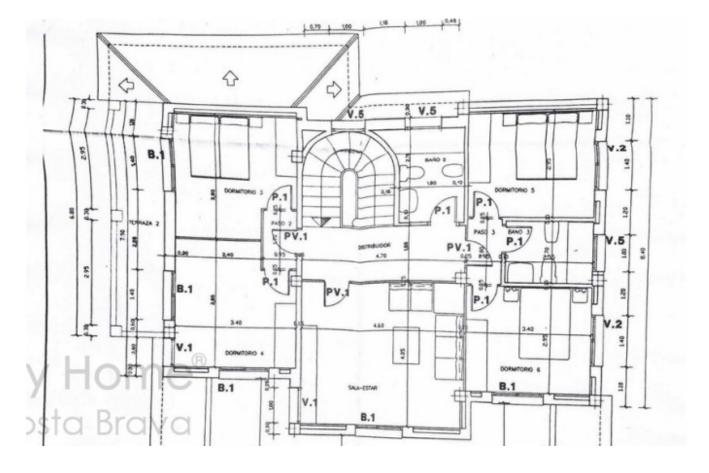

## Montgoda, Lloret de Mar, 17310

House with 7 rooms with tourist license, sea views, flat plot and pool in La Montgoda. The house has 3 floors, the main one at street level has an entrance hall, a spacious livingdining room with a fireplace, 2 kitchens (one large), 3 double bedrooms (one of them is currently used as a pantry) and an equipped bathroom. with shower and screen. The upper floor has 4 double rooms with access to 2 balconies and 2 bathrooms equipped with shower and screen. The lower floor has a large garage to park 5 cars and a bathroom equipped with a shower. The house is equipped with double glazed windows, city gas central heating and alarm. It has a TOURIST LICENSE, which gives the property great profitability. Outside, the house is surrounded by its garden and is built on a completely flat and corner plot of 927m2 and has a swimming pool, a covered terrace and barbecue area. It is located in La Montgoda, a high standing urbanization 5

Bedrooms : 7 Bath : 4.00 Living Areas : 1 Built up area : 464 Lot Size : 927

Built : 2000

minutes from the center of Lloret de Mar and very close to "Cala Trons" and "Cala Canyelles". Do not miss this great opportunity, call us!