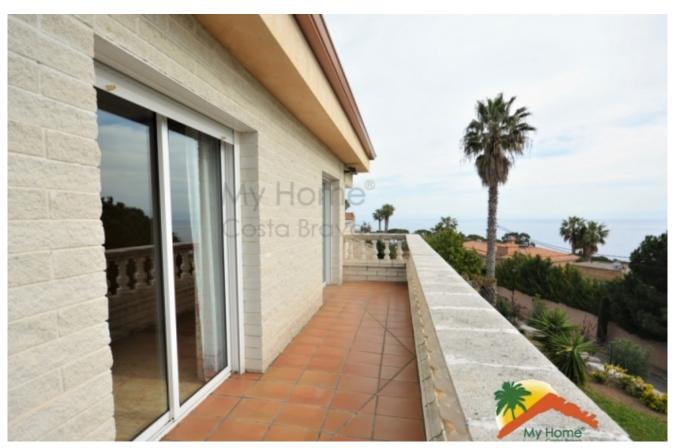

## Montgoda, Lloret de Mar, 17310

House with 7 rooms with tourist license, sea views, flat plot and pool in La Montgoda. The house has 3 floors, the main one at street level has an entrance hall, a spacious livingdining room with a fireplace, 2 kitchens (one large), 3 double bedrooms (one of them is currently used as a pantry) and an equipped bathroom. with shower and screen. The upper floor has 4 double rooms with access to 2 balconies and 2 bathrooms equipped with shower and screen. The lower floor has a large garage to park 5 cars and a bathroom equipped with a shower. The house is equipped with double glazed windows, city gas central heating and alarm. It has a TOURIST LICENSE, which gives the property great profitability. Outside, the house is surrounded by its garden and is built on a completely flat and corner plot of 927m2 and has a swimming pool, a covered terrace and barbecue area. It is located in La Montgoda, a high standing urbanization 5

Bedrooms : 7 Bath : 4.00 Living Areas : 1 Built up area : 464 Lot Size : 927

Built : 2000

minutes from the center of Lloret de Mar and very close to "Cala Trons" and "Cala Canyelles". Do not miss this great opportunity, call us!