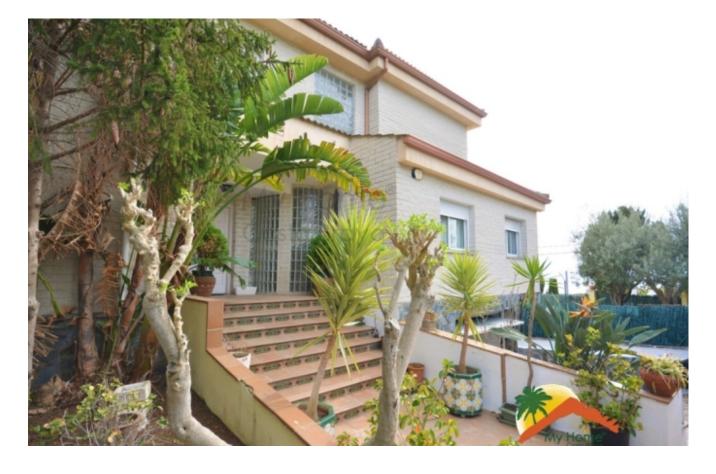

## Montgoda, Lloret de Mar, 17310

House with 7 rooms with tourist license, sea views, flat plot and pool in La Montgoda. The house has 3 floors, the main one at street level has an entrance hall, a spacious livingdining room with a fireplace, 2 kitchens (one large), 3 double bedrooms (one of them is currently used as a pantry) and an equipped bathroom. with shower and screen. The upper floor has 4 double rooms with access to 2 balconies and 2 bathrooms equipped with shower and screen. The lower floor has a large garage to park 5 cars and a bathroom equipped with a shower. The house is equipped with double glazed windows, city gas central heating and alarm. It has a TOURIST LICENSE, which gives the property great profitability. Outside, the house is surrounded by its garden and is built on a completely flat and corner plot of 927m2 and has a swimming pool, a covered terrace and barbecue area. It is located in La Montgoda, a high standing urbanization 5