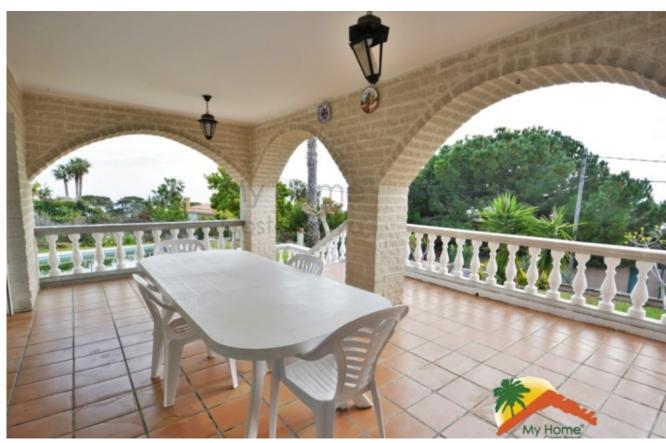

## Montgoda, Lloret de Mar, 17310

House with 7 rooms with tourist license, sea views, flat plot and pool in La Montgoda. The house has 3 floors, the main one at street level has an entrance hall, a spacious livingdining room with a fireplace, 2 kitchens (one large), 3 double bedrooms (one of them is currently used as a pantry) and an equipped bathroom. with shower and screen. The upper floor has 4 double rooms with access to 2 balconies and 2 bathrooms equipped with shower and screen. The lower floor has a large garage to park 5 cars and a bathroom equipped with a shower. The house is equipped with double glazed windows, city gas central heating and alarm. It has a TOURIST LICENSE, which gives the property great profitability. Outside, the house is surrounded by its garden and is built on a completely flat and corner plot of 927m2 and has a swimming pool, a covered terrace and barbecue area. It is located in La Montgoda, a high standing urbanization 5