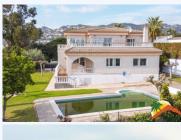

## Montgoda, Lloret de Mar, 17310

House with 7 rooms with tourist license, sea views, flat plot and pool in La Montgoda. The house has 3 floors, the main one at street level has an entrance hall, a spacious livingdining room with a fireplace, 2 kitchens (one large), 3 double bedrooms (one of them is currently used as a pantry) and an equipped bathroom. with shower and screen. The upper floor has 4 double rooms with access to 2 balconies and 2 bathrooms equipped with shower and screen. The lower floor has a large garage to park 5 cars and a bathroom equipped with a shower. The house is equipped with double glazed windows, city gas central heating and alarm. It has a TOURIST LICENSE, which gives the property great profitability. Outside, the house is surrounded by its garden and is built on a completely flat and corner plot of 927m2 and has a swimming pool, a covered terrace and barbecue area. It is located in La Montgoda, a high standing urbanization 5

Bedrooms : 7 Bath : 4.00 Living Areas : 1 Built up area : 464 Lot Size : 927

Built : 2000

minutes from the center of Lloret de Mar and very close to "Cala Trons" and "Cala Canyelles". Do not miss this great opportunity, call us!