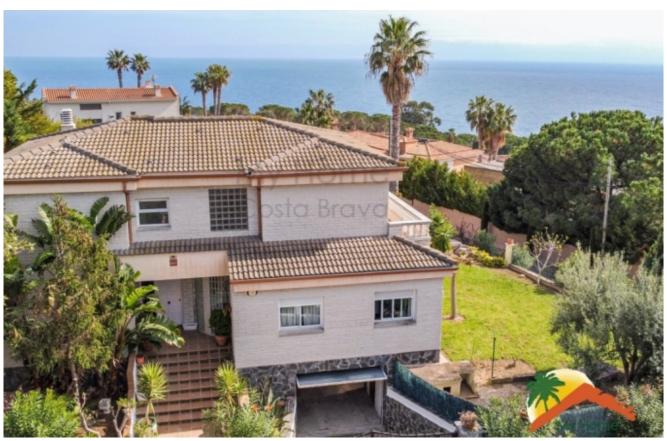

## R02217, HOUSE WITH TOURIST LICENSE, SEA VIEWS AND POOL IN LA MONTGODA

## Montgoda, Lloret de Mar, 17310

House with 7 rooms with tourist license, sea views, flat plot and pool in La Montgoda. The house has 3 floors, the main one at street level has an entrance hall, a spacious livingdining room with a fireplace, 2 kitchens (one large), 3 double bedrooms (one of them is currently used as a pantry) and an equipped bathroom. with shower and screen. The upper floor has 4 double rooms with access to 2 balconies and 2 bathrooms equipped with shower and screen. The lower floor has a large garage to park 5 cars and a bathroom equipped with a shower. The house is equipped with double glazed windows, city gas central heating and alarm. It has a TOURIST LICENSE, which gives the property great profitability. Outside, the house is surrounded by its garden and is built on a completely flat and corner plot of 927m2 and has a swimming pool, a covered terrace and barbecue area. It is located in La Montgoda, a high standing urbanization 5

Bedrooms : 7 Bath : 4.00 Living Areas : 1 Built up area : 464 Lot Size : 927

Built : 2000

minutes from the center of Lloret de Mar and very close to "Cala Trons" and "Cala Canyelles". Do not miss this great opportunity, call us!