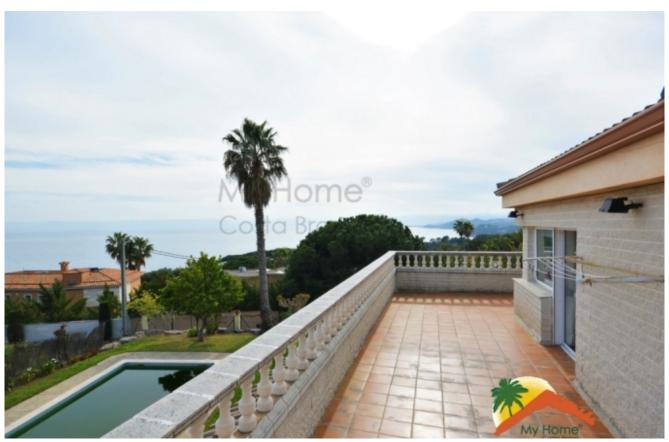

## Montgoda, Lloret de Mar, 17310

House with 7 rooms with tourist license, sea views, flat plot and pool in La Montgoda. The house has 3 floors, the main one at street level has an entrance hall, a spacious livingdining room with a fireplace, 2 kitchens (one large), 3 double bedrooms (one of them is currently used as a pantry) and an equipped bathroom. with shower and screen. The upper floor has 4 double rooms with access to 2 balconies and 2 bathrooms equipped with shower and screen. The lower floor has a large garage to park 5 cars and a bathroom equipped with a shower. The house is equipped with double glazed windows, city gas central heating and alarm. It has a TOURIST LICENSE, which gives the property great profitability. Outside, the house is surrounded by its garden and is built on a completely flat and corner plot of 927m2 and has a swimming pool, a covered terrace and barbecue area. It is located in La Montgoda, a high standing urbanization 5

Bedrooms : 7 Bath : 4.00 Living Areas : 1 Built up area : 464 Lot Size : 927

Built : 2000

minutes from the center of Lloret de Mar and very close to "Cala Trons" and "Cala Canyelles". Do not miss this great opportunity, call us!