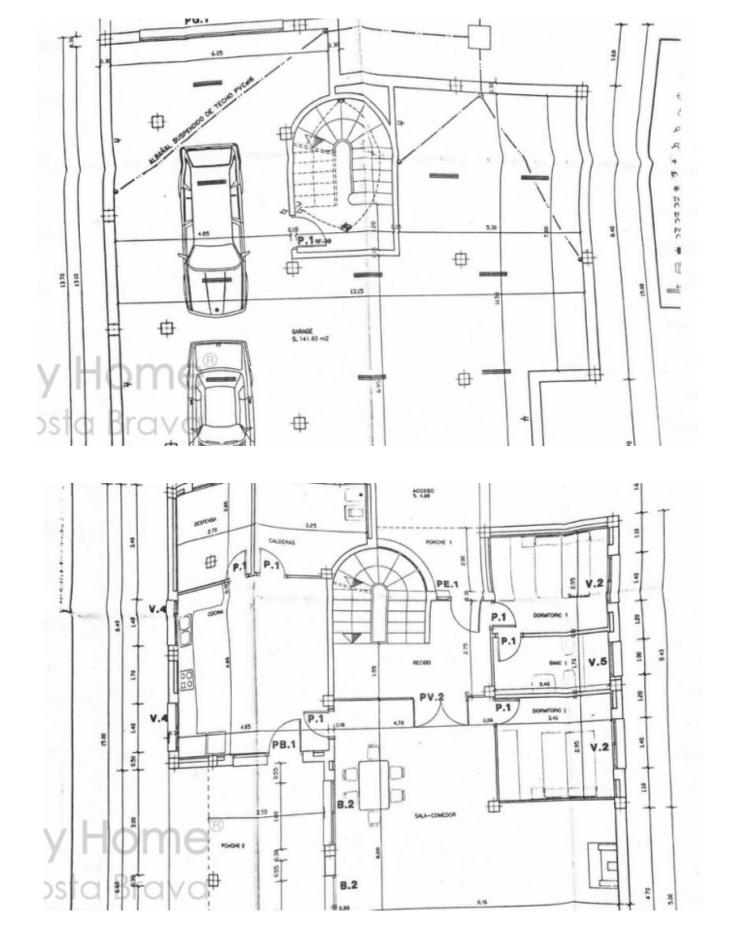

## Montgoda, Lloret de Mar, 17310

House with 7 rooms with tourist license, sea views, flat plot and pool in La Montgoda. The house has 3 floors, the main one at street level has an entrance hall, a spacious livingdining room with a fireplace, 2 kitchens (one large), 3 double bedrooms (one of them is currently used as a pantry) and an equipped bathroom. with shower and screen. The upper floor has 4 double rooms with access to 2 balconies and 2 bathrooms equipped with shower and screen. The lower floor has a large garage to park 5 cars and a bathroom equipped with a shower. The house is equipped with double glazed windows, city gas central heating and alarm. It has a TOURIST LICENSE, which gives the property great profitability. Outside, the house is surrounded by its garden and is built on a completely flat and corner plot of 927m2 and has a swimming pool, a covered terrace and barbecue area. It is located in La Montgoda, a high standing urbanization 5

Bedrooms : 7 Bath : 4.00 Living Areas : 1 Built up area : 464 Lot Size : 927

Built : 2000

minutes from the center of Lloret de Mar and very close to "Cala Trons" and "Cala Canyelles". Do not miss this great opportunity, call us!