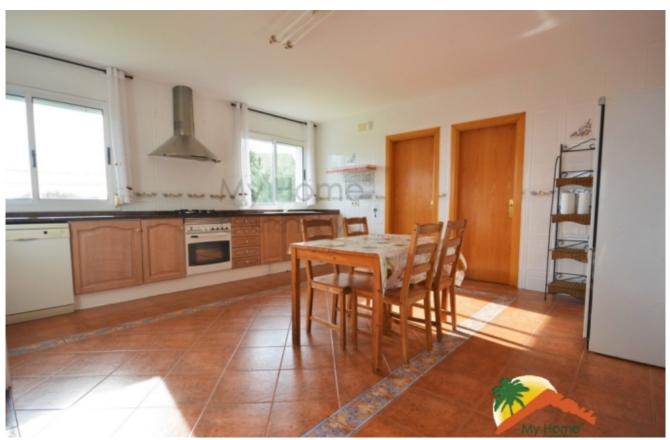

## Montgoda, Lloret de Mar, 17310

House with 7 rooms with tourist license, sea views, flat plot and pool in La Montgoda. The house has 3 floors, the main one at street level has an entrance hall, a spacious livingdining room with a fireplace, 2 kitchens (one large), 3 double bedrooms (one of them is currently used as a pantry) and an equipped bathroom. with shower and screen. The upper floor has 4 double rooms with access to 2 balconies and 2 bathrooms equipped with shower and screen. The lower floor has a large garage to park 5 cars and a bathroom equipped with a shower. The house is equipped with double glazed windows, city gas central heating and alarm. It has a TOURIST LICENSE, which gives the property great profitability. Outside, the house is surrounded by its garden and is built on a completely flat and corner plot of 927m2 and has a swimming pool, a covered terrace and barbecue area. It is located in La Montgoda, a high standing urbanization 5