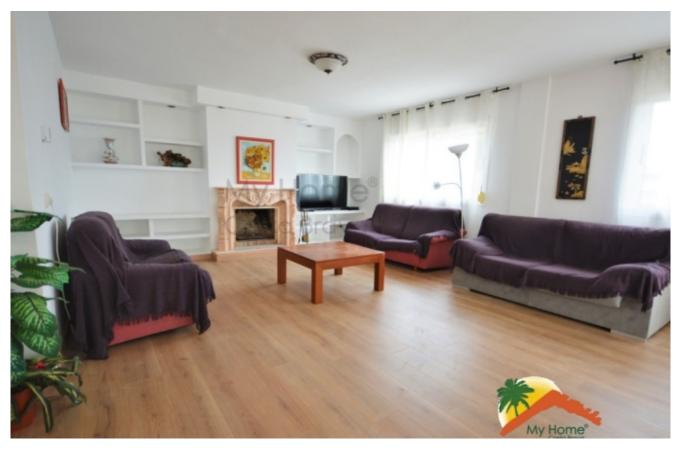

## Montgoda, Lloret de Mar, 17310

House with 7 rooms with tourist license, sea views, flat plot and pool in La Montgoda. The house has 3 floors, the main one at street level has an entrance hall, a spacious livingdining room with a fireplace, 2 kitchens (one large), 3 double bedrooms (one of them is currently used as a pantry) and an equipped bathroom. with shower and screen. The upper floor has 4 double rooms with access to 2 balconies and 2 bathrooms equipped with shower and screen. The lower floor has a large garage to park 5 cars and a bathroom equipped with a shower. The house is equipped with double glazed windows, city gas central heating and alarm. It has a TOURIST LICENSE, which gives the property great profitability. Outside, the house is surrounded by its garden and is built on a completely flat and corner plot of 927m2 and has a swimming pool, a covered terrace and barbecue area. It is located in La Montgoda, a high standing urbanization 5