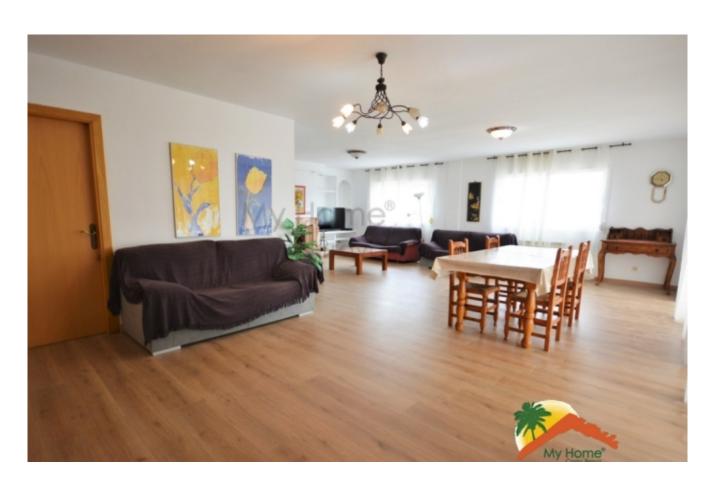

## Montgoda, Lloret de Mar, 17310

House with 7 rooms with tourist license, sea views, flat plot and pool in La Montgoda. The house has 3 floors, the main one at street level has an entrance hall, a spacious livingdining room with a fireplace, 2 kitchens (one large), 3 double bedrooms (one of them is currently used as a pantry) and an equipped bathroom. with shower and screen. The upper floor has 4 double rooms with access to 2 balconies and 2 bathrooms equipped with shower and screen. The lower floor has a large garage to park 5 cars and a bathroom equipped with a shower. The house is equipped with double glazed windows, city gas central heating and alarm. It has a TOURIST LICENSE, which gives the property great profitability. Outside, the house is surrounded by its garden and is built on a completely flat and corner plot of 927m2 and has a swimming pool, a covered terrace and barbecue area. It is located in La Montgoda, a high standing urbanization 5