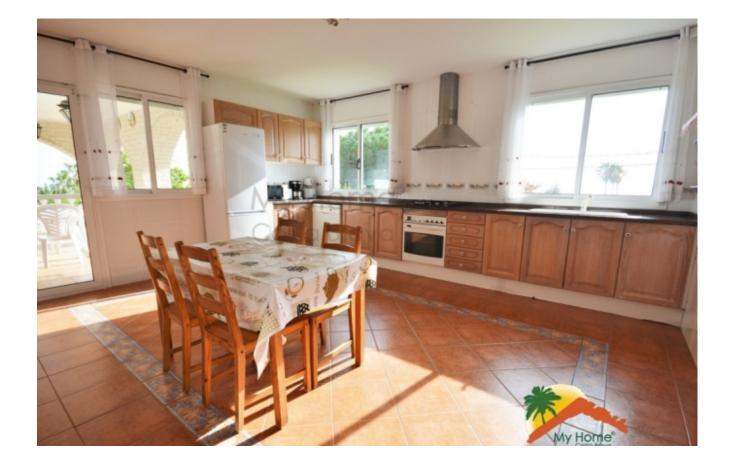

## Montgoda, Lloret de Mar, 17310

House with 7 rooms with tourist license, sea views, flat plot and pool in La Montgoda. The house has 3 floors, the main one at street level has an entrance hall, a spacious livingdining room with a fireplace, 2 kitchens (one large), 3 double bedrooms (one of them is currently used as a pantry) and an equipped bathroom. with shower and screen. The upper floor has 4 double rooms with access to 2 balconies and 2 bathrooms equipped with shower and screen. The lower floor has a large garage to park 5 cars and a bathroom equipped with a shower. The house is equipped with double glazed windows, city gas central heating and alarm. It has a TOURIST LICENSE, which gives the property great profitability. Outside, the house is surrounded by its garden and is built on a completely flat and corner plot of 927m2 and has a swimming pool, a covered terrace and barbecue area. It is located in La Montgoda, a high standing urbanization 5