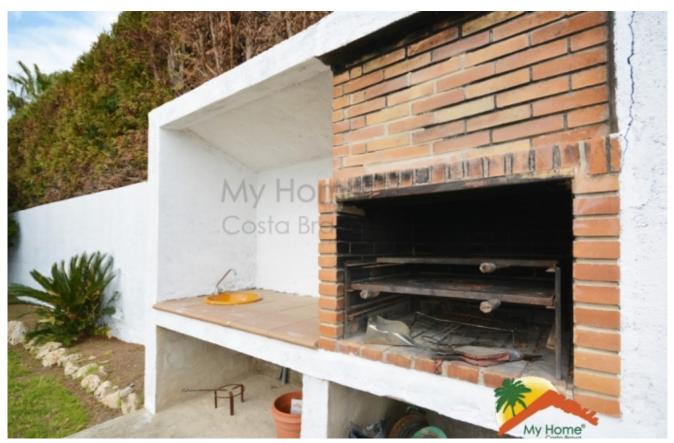

## Montgoda, Lloret de Mar, 17310

House with 7 rooms with tourist license, sea views, flat plot and pool in La Montgoda. The house has 3 floors, the main one at street level has an entrance hall, a spacious livingdining room with a fireplace, 2 kitchens (one large), 3 double bedrooms (one of them is currently used as a pantry) and an equipped bathroom. with shower and screen. The upper floor has 4 double rooms with access to 2 balconies and 2 bathrooms equipped with shower and screen. The lower floor has a large garage to park 5 cars and a bathroom equipped with a shower. The house is equipped with double glazed windows, city gas central heating and alarm. It has a TOURIST LICENSE, which gives the property great profitability. Outside, the house is surrounded by its garden and is built on a completely flat and corner plot of 927m2 and has a swimming pool, a covered terrace and barbecue area. It is located in La Montgoda, a high standing urbanization 5