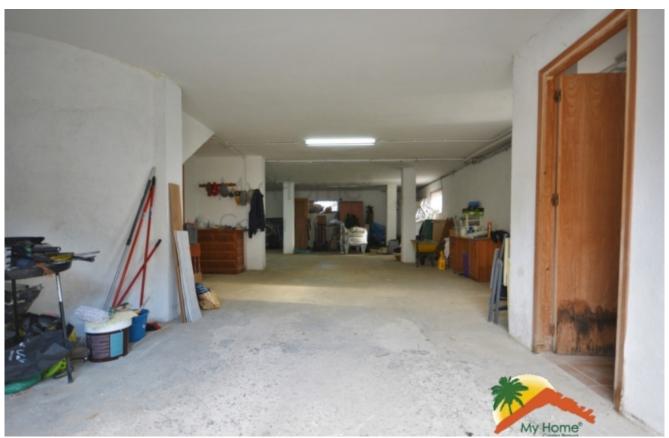

## Montgoda, Lloret de Mar, 17310

House with 7 rooms with tourist license, sea views, flat plot and pool in La Montgoda. The house has 3 floors, the main one at street level has an entrance hall, a spacious livingdining room with a fireplace, 2 kitchens (one large), 3 double bedrooms (one of them is currently used as a pantry) and an equipped bathroom. with shower and screen. The upper floor has 4 double rooms with access to 2 balconies and 2 bathrooms equipped with shower and screen. The lower floor has a large garage to park 5 cars and a bathroom equipped with a shower. The house is equipped with double glazed windows, city gas central heating and alarm. It has a TOURIST LICENSE, which gives the property great profitability. Outside, the house is surrounded by its garden and is built on a completely flat and corner plot of 927m2 and has a swimming pool, a covered terrace and barbecue area. It is located in La Montgoda, a high standing urbanization 5