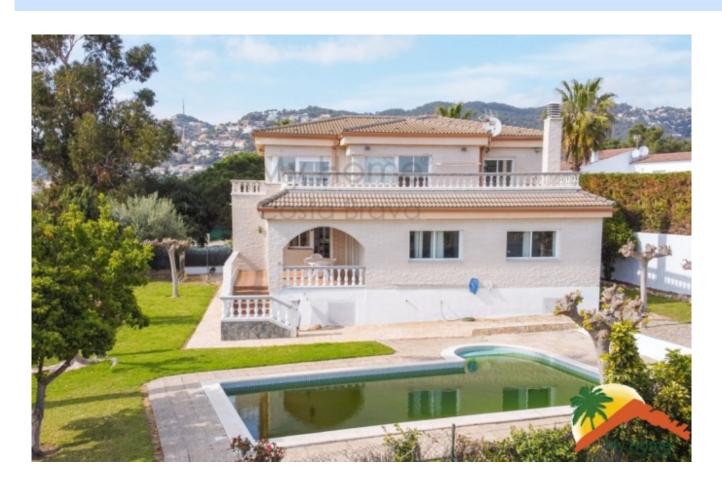

## Montgoda, Lloret de Mar, 17310

House with 7 rooms with tourist license, sea views, flat plot and pool in La Montgoda. The house has 3 floors, the main one at street level has an entrance hall, a spacious livingdining room with a fireplace, 2 kitchens (one large), 3 double bedrooms (one of them is currently used as a pantry) and an equipped bathroom. with shower and screen. The upper floor has 4 double rooms with access to 2 balconies and 2 bathrooms equipped with shower and screen. The lower floor has a large garage to park 5 cars and a bathroom equipped with a shower. The house is equipped with double glazed windows, city gas central heating and alarm. It has a TOURIST LICENSE, which gives the property great profitability. Outside, the house is surrounded by its garden and is built on a completely flat and corner plot of 927m2 and has a swimming pool, a covered terrace and barbecue area. It is located in La Montgoda, a high standing urbanization 5

Bedrooms : 7 Bath : 4.00 Living Areas : 1 Built up area : 464 Lot Size : 927

Built : 2000

minutes from the center of Lloret de Mar and very close to "Cala Trons" and "Cala Canyelles". Do not miss this great opportunity, call us!