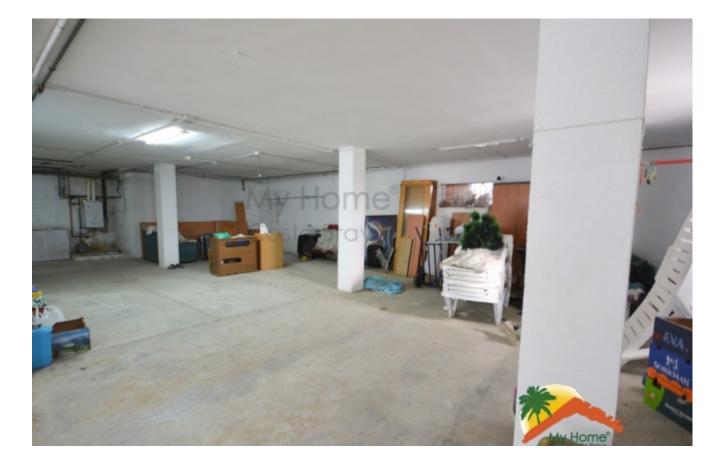

## Montgoda, Lloret de Mar, 17310

House with 7 rooms with tourist license, sea views, flat plot and pool in La Montgoda. The house has 3 floors, the main one at street level has an entrance hall, a spacious livingdining room with a fireplace, 2 kitchens (one large), 3 double bedrooms (one of them is currently used as a pantry) and an equipped bathroom. with shower and screen. The upper floor has 4 double rooms with access to 2 balconies and 2 bathrooms equipped with shower and screen. The lower floor has a large garage to park 5 cars and a bathroom equipped with a shower. The house is equipped with double glazed windows, city gas central heating and alarm. It has a TOURIST LICENSE, which gives the property great profitability. Outside, the house is surrounded by its garden and is built on a completely flat and corner plot of 927m2 and has a swimming pool, a covered terrace and barbecue area. It is located in La Montgoda, a high standing urbanization 5