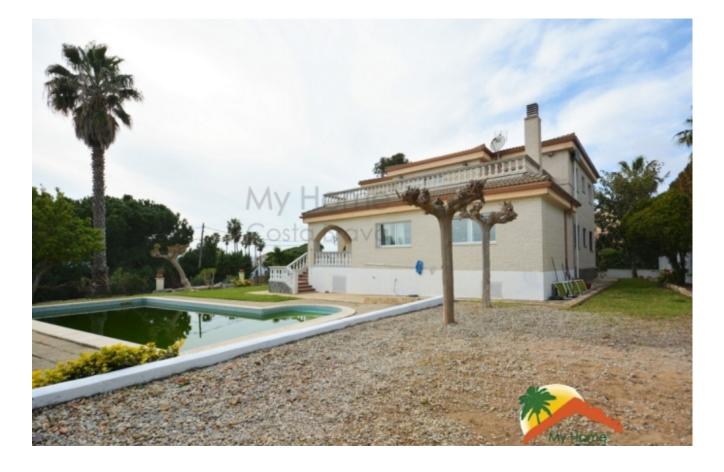

## R02217, HOUSE WITH TOURIST LICENSE, SEA VIEWS AND POOL IN LA MONTGODA

## Montgoda, Lloret de Mar, 17310

House with 7 rooms with tourist license, sea views, flat plot and pool in La Montgoda. The house has 3 floors, the main one at street level has an entrance hall, a spacious livingdining room with a fireplace, 2 kitchens (one large), 3 double bedrooms (one of them is currently used as a pantry) and an equipped bathroom. with shower and screen. The upper floor has 4 double rooms with access to 2 balconies and 2 bathrooms equipped with shower and screen. The lower floor has a large garage to park 5 cars and a bathroom equipped with a shower. The house is equipped with double glazed windows, city gas central heating and alarm. It has a TOURIST LICENSE, which gives the property great profitability. Outside, the house is surrounded by its garden and is built on a completely flat and corner plot of 927m2 and has a swimming pool, a covered terrace and barbecue area. It is located in La Montgoda, a high standing urbanization 5

Bedrooms : 7 Bath : 4.00 Living Areas : 1 Built up area : 464 Lot Size : 927

Built : 2000

minutes from the center of Lloret de Mar and very close to "Cala Trons" and "Cala Canyelles". Do not miss this great opportunity, call us!