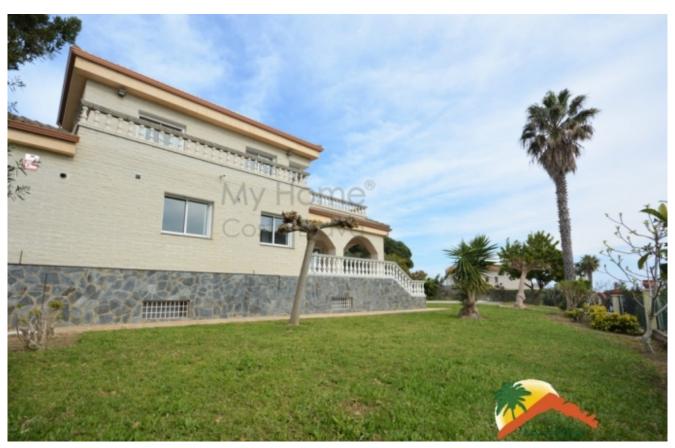

## Montgoda, Lloret de Mar, 17310

House with 7 rooms with tourist license, sea views, flat plot and pool in La Montgoda. The house has 3 floors, the main one at street level has an entrance hall, a spacious livingdining room with a fireplace, 2 kitchens (one large), 3 double bedrooms (one of them is currently used as a pantry) and an equipped bathroom. with shower and screen. The upper floor has 4 double rooms with access to 2 balconies and 2 bathrooms equipped with shower and screen. The lower floor has a large garage to park 5 cars and a bathroom equipped with a shower. The house is equipped with double glazed windows, city gas central heating and alarm. It has a TOURIST LICENSE, which gives the property great profitability. Outside, the house is surrounded by its garden and is built on a completely flat and corner plot of 927m2 and has a swimming pool, a covered terrace and barbecue area. It is located in La Montgoda, a high standing urbanization 5

Bedrooms : 7 Bath : 4.00 Living Areas : 1 Built up area : 464 Lot Size : 927

Built : 2000

minutes from the center of Lloret de Mar and very close to "Cala Trons" and "Cala Canyelles". Do not miss this great opportunity, call us!