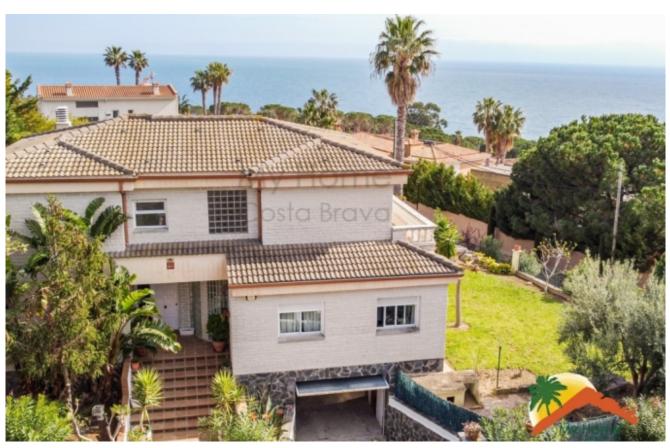

## R02217, HOUSE WITH TOURIST LICENSE, SEA VIEWS AND POOL IN LA MONTGODA

## Montgoda, Lloret de Mar, 17310

House with 7 rooms with tourist license, sea views, flat plot and pool in La Montgoda. The house has 3 floors, the main one at street level has an entrance hall, a spacious livingdining room with a fireplace, 2 kitchens (one large), 3 double bedrooms (one of them is currently used as a pantry) and an equipped bathroom. with shower and screen. The upper floor has 4 double rooms with access to 2 balconies and 2 bathrooms equipped with shower and screen. The lower floor has a large garage to park 5 cars and a bathroom equipped with a shower. The house is equipped with double glazed windows, city gas central heating and alarm. It has a TOURIST LICENSE, which gives the property great profitability. Outside, the house is surrounded by its garden and is built on a completely flat and corner plot of 927m2 and has a swimming pool, a covered terrace and barbecue area. It is located in La Montgoda, a high standing urbanization 5

Bedrooms : 7 Bath : 4.00 Living Areas : 1 Built up area : 464 Lot Size : 927

Built : 2000

minutes from the center of Lloret de Mar and very close to "Cala Trons" and "Cala Canyelles". Do not miss this great opportunity, call us!