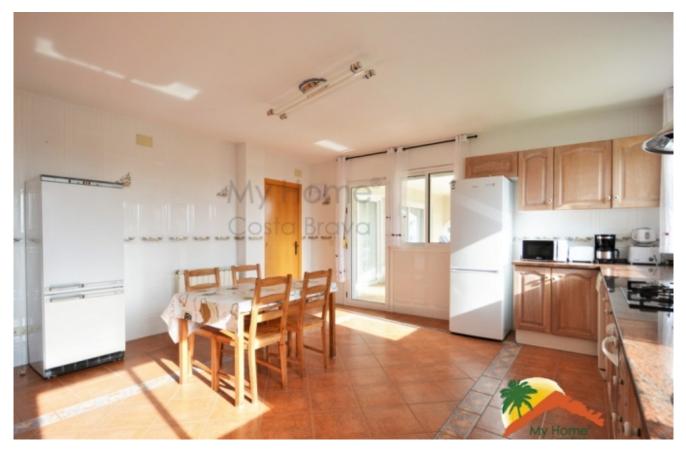

## Montgoda, Lloret de Mar, 17310

House with 7 rooms with tourist license, sea views, flat plot and pool in La Montgoda. The house has 3 floors, the main one at street level has an entrance hall, a spacious livingdining room with a fireplace, 2 kitchens (one large), 3 double bedrooms (one of them is currently used as a pantry) and an equipped bathroom. with shower and screen. The upper floor has 4 double rooms with access to 2 balconies and 2 bathrooms equipped with shower and screen. The lower floor has a large garage to park 5 cars and a bathroom equipped with a shower. The house is equipped with double glazed windows, city gas central heating and alarm. It has a TOURIST LICENSE, which gives the property great profitability. Outside, the house is surrounded by its garden and is built on a completely flat and corner plot of 927m2 and has a swimming pool, a covered terrace and barbecue area. It is located in La Montgoda, a high standing urbanization 5