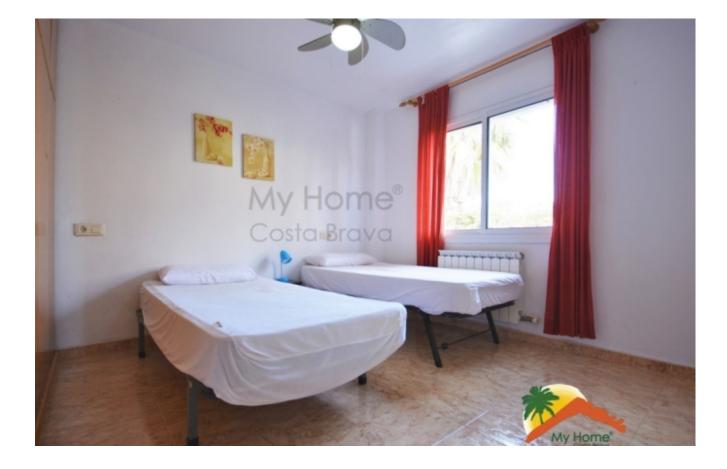

## Montgoda, Lloret de Mar, 17310

House with 7 rooms with tourist license, sea views, flat plot and pool in La Montgoda. The house has 3 floors, the main one at street level has an entrance hall, a spacious livingdining room with a fireplace, 2 kitchens (one large), 3 double bedrooms (one of them is currently used as a pantry) and an equipped bathroom. with shower and screen. The upper floor has 4 double rooms with access to 2 balconies and 2 bathrooms equipped with shower and screen. The lower floor has a large garage to park 5 cars and a bathroom equipped with a shower. The house is equipped with double glazed windows, city gas central heating and alarm. It has a TOURIST LICENSE, which gives the property great profitability. Outside, the house is surrounded by its garden and is built on a completely flat and corner plot of 927m2 and has a swimming pool, a covered terrace and barbecue area. It is located in La Montgoda, a high standing urbanization 5