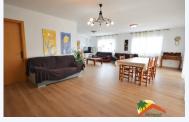

## Montgoda, Lloret de Mar, 17310

House with 7 rooms with tourist license, sea views, flat plot and pool in La Montgoda. The house has 3 floors, the main one at street level has an entrance hall, a spacious livingdining room with a fireplace, 2 kitchens (one large), 3 double bedrooms (one of them is currently used as a pantry) and an equipped bathroom. with shower and screen. The upper floor has 4 double rooms with access to 2 balconies and 2 bathrooms equipped with shower and screen. The lower floor has a large garage to park 5 cars and a bathroom equipped with a shower. The house is equipped with double glazed windows, city gas central heating and alarm. It has a TOURIST LICENSE, which gives the property great profitability. Outside, the house is surrounded by its garden and is built on a completely flat and corner plot of 927m2 and has a swimming pool, a covered terrace and barbecue area. It is located in La Montgoda, a high standing urbanization 5