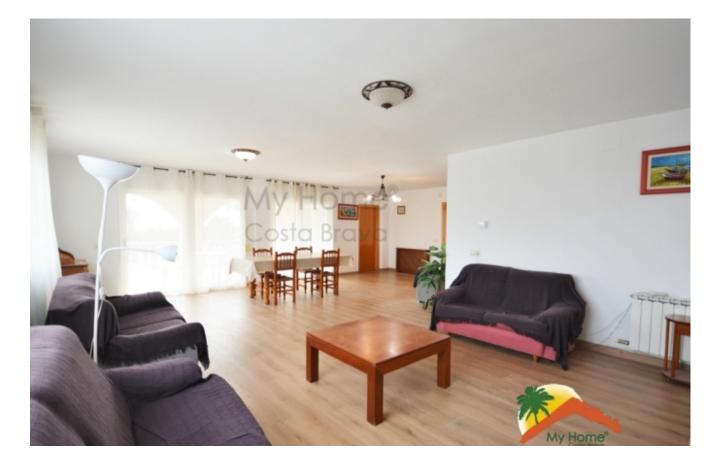

## Montgoda, Lloret de Mar, 17310

House with 7 rooms with tourist license, sea views, flat plot and pool in La Montgoda. The house has 3 floors, the main one at street level has an entrance hall, a spacious livingdining room with a fireplace, 2 kitchens (one large), 3 double bedrooms (one of them is currently used as a pantry) and an equipped bathroom. with shower and screen. The upper floor has 4 double rooms with access to 2 balconies and 2 bathrooms equipped with shower and screen. The lower floor has a large garage to park 5 cars and a bathroom equipped with a shower. The house is equipped with double glazed windows, city gas central heating and alarm. It has a TOURIST LICENSE, which gives the property great profitability. Outside, the house is surrounded by its garden and is built on a completely flat and corner plot of 927m2 and has a swimming pool, a covered terrace and barbecue area. It is located in La Montgoda, a high standing urbanization 5