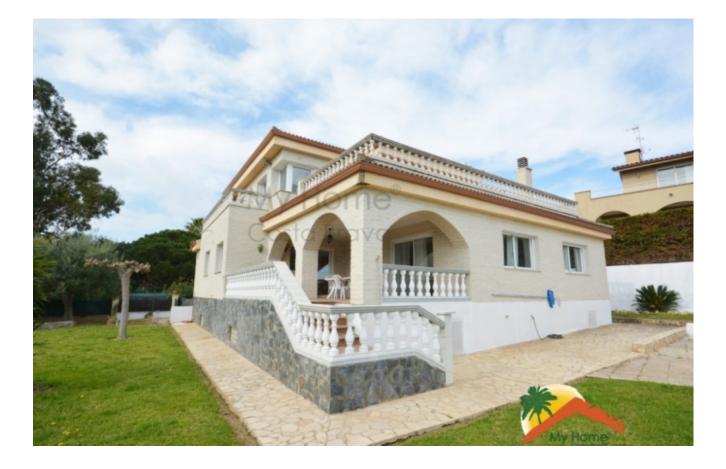

## Montgoda, Lloret de Mar, 17310

House with 7 rooms with tourist license, sea views, flat plot and pool in La Montgoda. The house has 3 floors, the main one at street level has an entrance hall, a spacious livingdining room with a fireplace, 2 kitchens (one large), 3 double bedrooms (one of them is currently used as a pantry) and an equipped bathroom. with shower and screen. The upper floor has 4 double rooms with access to 2 balconies and 2 bathrooms equipped with shower and screen. The lower floor has a large garage to park 5 cars and a bathroom equipped with a shower. The house is equipped with double glazed windows, city gas central heating and alarm. It has a TOURIST LICENSE, which gives the property great profitability. Outside, the house is surrounded by its garden and is built on a completely flat and corner plot of 927m2 and has a swimming pool, a covered terrace and barbecue area. It is located in La Montgoda, a high standing urbanization 5

Bedrooms : 7 Bath : 4.00 Living Areas : 1 Built up area : 464 Lot Size : 927

Built : 2000

minutes from the center of Lloret de Mar and very close to "Cala Trons" and "Cala Canyelles". Do not miss this great opportunity, call us!