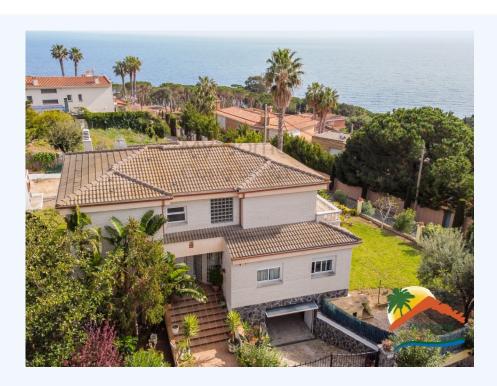

## R02217, HOUSE WITH TOURIST LICENSE, SEA VIEWS AND POOL IN LA MONTGODA

## Montgoda, Lloret de Mar, 17310

House with 7 rooms with tourist license, sea views, flat plot and pool in La Montgoda. The house has 3 floors, the main one at street level has an entrance hall, a spacious livingdining room with a fireplace, 2 kitchens (one large), 3 double bedrooms (one of them is currently used as a pantry) and an equipped bathroom. with shower and screen. The upper floor has 4 double rooms with access to 2 balconies and 2 bathrooms equipped with shower and screen. The lower floor has a large garage to park 5 cars and a bathroom equipped with a shower. The house is equipped with double glazed windows, city gas central heating and alarm. It has a TOURIST LICENSE, which gives the property great profitability. Outside, the house is surrounded by its garden and is built on a completely flat and corner plot of 927m2 and has a swimming pool, a covered terrace and barbecue area. It is located in La Montgoda, a high standing urbanization 5

Bedrooms : 7 Bath : 4.00 Living Areas : 1 Built up area : 464 Lot Size : 927

Built : 2000

minutes from the center of Lloret de Mar and very close to "Cala Trons" and "Cala Canyelles". Do not miss this great opportunity, call us!