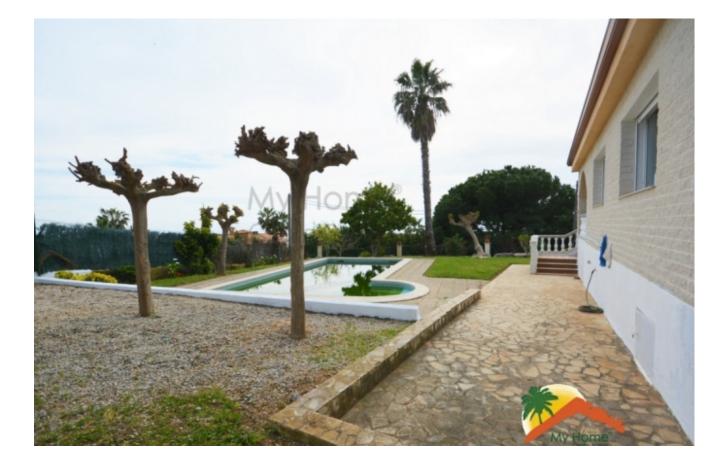

## Montgoda, Lloret de Mar, 17310

House with 7 rooms with tourist license, sea views, flat plot and pool in La Montgoda. The house has 3 floors, the main one at street level has an entrance hall, a spacious livingdining room with a fireplace, 2 kitchens (one large), 3 double bedrooms (one of them is currently used as a pantry) and an equipped bathroom. with shower and screen. The upper floor has 4 double rooms with access to 2 balconies and 2 bathrooms equipped with shower and screen. The lower floor has a large garage to park 5 cars and a bathroom equipped with a shower. The house is equipped with double glazed windows, city gas central heating and alarm. It has a TOURIST LICENSE, which gives the property great profitability. Outside, the house is surrounded by its garden and is built on a completely flat and corner plot of 927m2 and has a swimming pool, a covered terrace and barbecue area. It is located in La Montgoda, a high standing urbanization 5