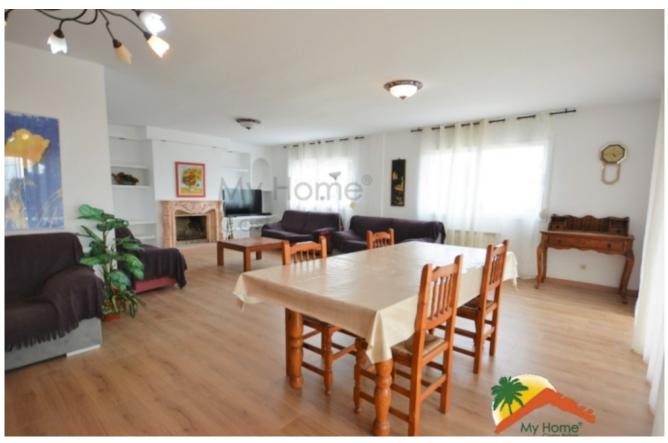

## Montgoda, Lloret de Mar, 17310

House with 7 rooms with tourist license, sea views, flat plot and pool in La Montgoda. The house has 3 floors, the main one at street level has an entrance hall, a spacious livingdining room with a fireplace, 2 kitchens (one large), 3 double bedrooms (one of them is currently used as a pantry) and an equipped bathroom. with shower and screen. The upper floor has 4 double rooms with access to 2 balconies and 2 bathrooms equipped with shower and screen. The lower floor has a large garage to park 5 cars and a bathroom equipped with a shower. The house is equipped with double glazed windows, city gas central heating and alarm. It has a TOURIST LICENSE, which gives the property great profitability. Outside, the house is surrounded by its garden and is built on a completely flat and corner plot of 927m2 and has a swimming pool, a covered terrace and barbecue area. It is located in La Montgoda, a high standing urbanization 5