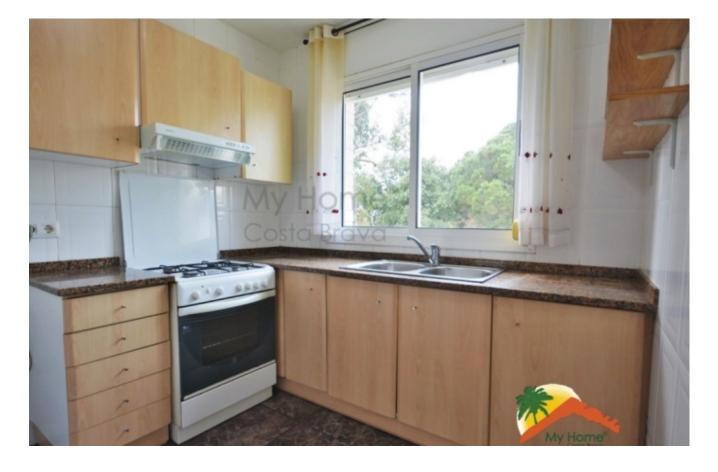

## Montgoda, Lloret de Mar, 17310

House with 7 rooms with tourist license, sea views, flat plot and pool in La Montgoda. The house has 3 floors, the main one at street level has an entrance hall, a spacious livingdining room with a fireplace, 2 kitchens (one large), 3 double bedrooms (one of them is currently used as a pantry) and an equipped bathroom. with shower and screen. The upper floor has 4 double rooms with access to 2 balconies and 2 bathrooms equipped with shower and screen. The lower floor has a large garage to park 5 cars and a bathroom equipped with a shower. The house is equipped with double glazed windows, city gas central heating and alarm. It has a TOURIST LICENSE, which gives the property great profitability. Outside, the house is surrounded by its garden and is built on a completely flat and corner plot of 927m2 and has a swimming pool, a covered terrace and barbecue area. It is located in La Montgoda, a high standing urbanization 5