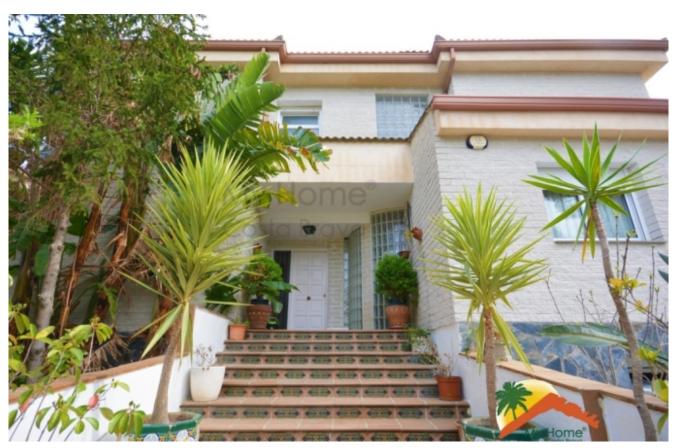

## Montgoda, Lloret de Mar, 17310

House with 7 rooms with tourist license, sea views, flat plot and pool in La Montgoda. The house has 3 floors, the main one at street level has an entrance hall, a spacious livingdining room with a fireplace, 2 kitchens (one large), 3 double bedrooms (one of them is currently used as a pantry) and an equipped bathroom. with shower and screen. The upper floor has 4 double rooms with access to 2 balconies and 2 bathrooms equipped with shower and screen. The lower floor has a large garage to park 5 cars and a bathroom equipped with a shower. The house is equipped with double glazed windows, city gas central heating and alarm. It has a TOURIST LICENSE, which gives the property great profitability. Outside, the house is surrounded by its garden and is built on a completely flat and corner plot of 927m2 and has a swimming pool, a covered terrace and barbecue area. It is located in La Montgoda, a high standing urbanization 5

Bedrooms : 7 Bath : 4.00 Living Areas : 1 Built up area : 464 Lot Size : 927

Built : 2000

minutes from the center of Lloret de Mar and very close to "Cala Trons" and "Cala Canyelles". Do not miss this great opportunity, call us!