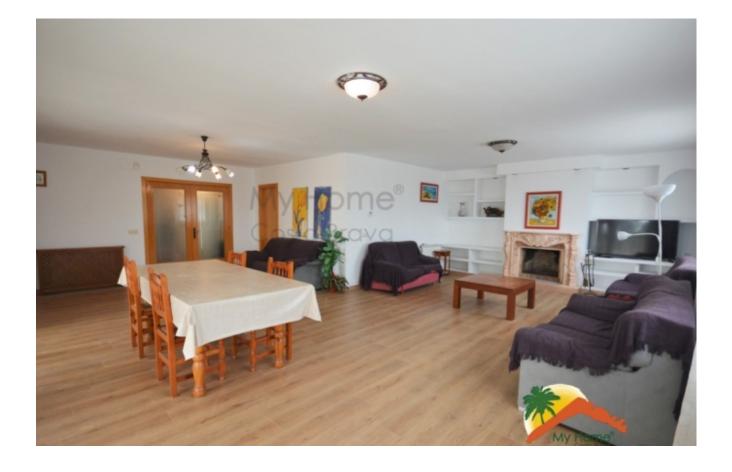

## Montgoda, Lloret de Mar, 17310

House with 7 rooms with tourist license, sea views, flat plot and pool in La Montgoda. The house has 3 floors, the main one at street level has an entrance hall, a spacious livingdining room with a fireplace, 2 kitchens (one large), 3 double bedrooms (one of them is currently used as a pantry) and an equipped bathroom. with shower and screen. The upper floor has 4 double rooms with access to 2 balconies and 2 bathrooms equipped with shower and screen. The lower floor has a large garage to park 5 cars and a bathroom equipped with a shower. The house is equipped with double glazed windows, city gas central heating and alarm. It has a TOURIST LICENSE, which gives the property great profitability. Outside, the house is surrounded by its garden and is built on a completely flat and corner plot of 927m2 and has a swimming pool, a covered terrace and barbecue area. It is located in La Montgoda, a high standing urbanization 5