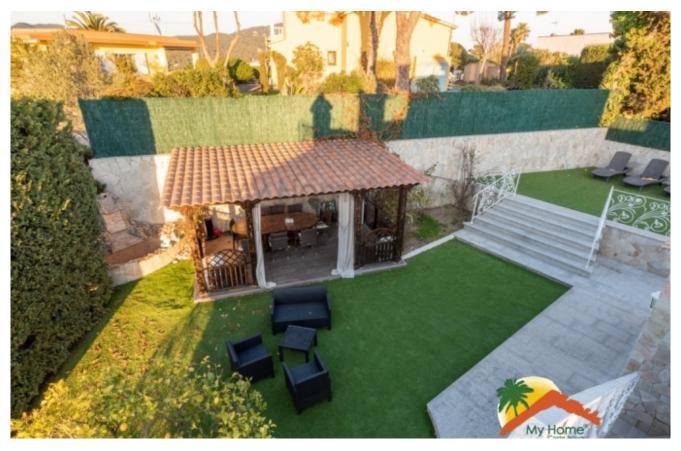

## Condado del Jaruco, Lloret de Mar, 17310

My Home Costa Brava offers you this spacious, independent luxury villa in a very quiet residential area from Condado de Jaruco to Lloret de Mar. Condado de Jaruco is one of the most exclusive urbanizations in Lloret de Mar with 24-hour security and spectacular views of the sea and the mountains. Built in 2013, the house is distributed over two floors with 415m2 built on a 859m2 plot. Outside there is a large garden at the back with a pool, barbecue and chill out area. At the entrance there is a spacious living-dining room with a fireplace with access to a large terrace, an equipped kitchen, a bedroom and a bathroom equipped with a shower. Upstairs there are four double bedrooms with wardrobes and terraces. one of them en suite and a fourth bathroom. In the attic of the house there is a large room with a bathroom and access to the terrace with sea views. The house has parking for 4 vehicles. The house is equipped with aerothermal heating and air

Bedrooms : 6
Bath : 4.00
Living Areas : 1

Built up area : 415 Lot Size : 859

Built : 2013

conditioning, marble floors, electric shutters, double glazing. It is located near the bus stop, supermarket, gym, schools, golf club and Water World. It is located 2 km from the beaches of Lloret. Do not miss the opportunity to call us and ask for more information!