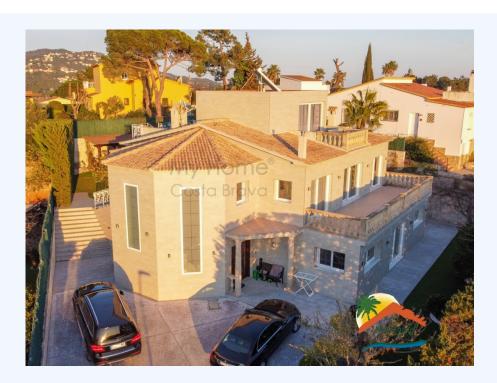

## Condado del Jaruco, Lloret de Mar, 17310

My Home Costa Brava offers you this spacious, independent luxury villa in a very quiet residential area from Condado de Jaruco to Lloret de Mar. Condado de Jaruco is one of the most exclusive urbanizations in Lloret de Mar with 24-hour security and spectacular views of the sea and the mountains. Built in 2013, the house is distributed over two floors with 415m2 built on a 859m2 plot. Outside there is a large garden at the back with a pool, barbecue and chill out area. At the entrance there is a spacious living-dining room with a fireplace with access to a large terrace, an equipped kitchen, a bedroom and a bathroom equipped with a shower. Upstairs there are four double bedrooms with wardrobes and terraces. one of them en suite and a fourth bathroom. In the attic of the house there is a large room with a bathroom and access to the terrace with sea views. The house has parking for 4 vehicles. The house is equipped with aerothermal heating and air

Bedrooms : 6
Bath : 4.00
Living Areas : 1

Built up area : 415 Lot Size : 859

Built : 2013

conditioning, marble floors, electric shutters, double glazing. It is located near the bus stop, supermarket, gym, schools, golf club and Water World. It is located 2 km from the beaches of Lloret. Do not miss the opportunity to call us and ask for more information!