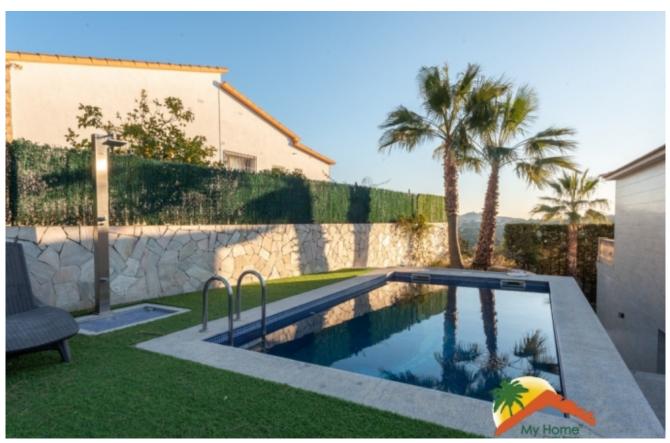

## Condado del Jaruco, Lloret de Mar, 17310

My Home Costa Brava offers you this spacious, independent luxury villa in a very quiet residential area from Condado de Jaruco to Lloret de Mar. Condado de Jaruco is one of the most exclusive urbanizations in Lloret de Mar with 24-hour security and spectacular views of the sea and the mountains. Built in 2013, the house is distributed over two floors with 415m2 built on a 859m2 plot. Outside there is a large garden at the back with a pool, barbecue and chill out area. At the entrance there is a spacious living-dining room with a fireplace with access to a large terrace, an equipped kitchen, a bedroom and a bathroom equipped with a shower. Upstairs there are four double bedrooms with wardrobes and terraces. one of them en suite and a fourth bathroom. In the attic of the house there is a large room with a bathroom and access to the terrace with sea views. The house has parking for 4 vehicles. The house is equipped with aerothermal heating and air

Bedrooms : 6
Bath : 4.00
Living Areas : 1

Built up area : 415 Lot Size : 859

Built : 2013

conditioning, marble floors, electric shutters, double glazing. It is located near the bus stop, supermarket, gym, schools, golf club and Water World. It is located 2 km from the beaches of Lloret. Do not miss the opportunity to call us and ask for more information!