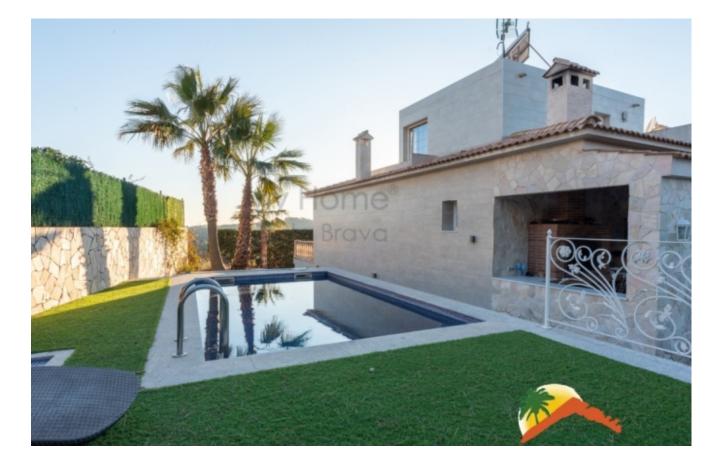

## Condado del Jaruco, Lloret de Mar, 17310

My Home Costa Brava offers you this spacious, independent luxury villa in a very quiet residential area from Condado de Jaruco to Lloret de Mar. Condado de Jaruco is one of the most exclusive urbanizations in Lloret de Mar with 24-hour security and spectacular views of the sea and the mountains. Built in 2013, the house is distributed over two floors with 415m2 built on a 859m2 plot. Outside there is a large garden at the back with a pool, barbecue and chill out area. At the entrance there is a spacious living-dining room with a fireplace with access to a large terrace, an equipped kitchen, a bedroom and a bathroom equipped with a shower. Upstairs there are four double bedrooms with wardrobes and terraces. one of them en suite and a fourth bathroom. In the attic of the house there is a large room with a bathroom and access to the terrace with sea views. The house has parking for 4 vehicles. The house is equipped with aerothermal heating and air