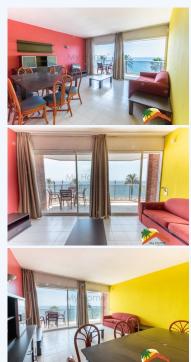

## Center, Lloret de Mar, 17310

Includes virtual tour! Duplex apartment on the seafront in Lloret de Mar! My Home Costa Brava offers you this spacious duplex apartment on the seafront in the center of Lloret de Mar, the capital of the Costa Brava. Close to the great beach of Lloret de Mar, the town hall and the shopping streets, the 140 m<sup>2</sup> apartment has 4 rooms (of which 1 roomsuite with its own terrace), 1 toilet, 2 complete bathrooms and a spacious kitchen. The apartment is distributed over 2 floors. On the first floor there is a spacious living-dining room that gives access to a very sunny terrace, a large kitchen, a bedroom and a toilet. Going down the stairs, on the lower floor we find 2 bedrooms, a complete bathroom and a suite room with its individual terrace and a bathroom with a bathtub. The apartment has city gas, double windows and lots of natural light. If what you are looking for is a spacious apartment on the first line, you will surely love this

Bedrooms : 4
Bath : 3.00
Living Areas : 1
Built up area : 140

Beach : 1 minutes, Walking

apartment! Do not miss this opportunity. For more information, contact My Home Costa Brava. My Home Costa Brava - No. 1 real estate agency trusted by clients.