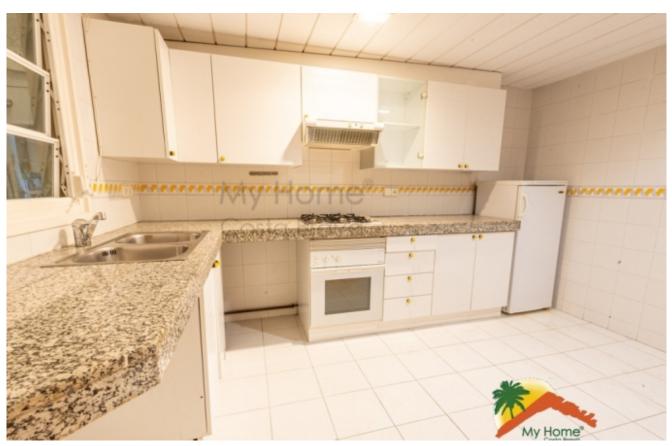

## Center, Lloret de Mar, 17310

Includes virtual tour! Duplex apartment on the seafront in Lloret de Mar! My Home Costa Brava offers you this spacious duplex apartment on the seafront in the center of Lloret de Mar, the capital of the Costa Brava. Close to the great beach of Lloret de Mar, the town hall and the shopping streets, the 140 m<sup>2</sup> apartment has 4 rooms (of which 1 roomsuite with its own terrace), 1 toilet, 2 complete bathrooms and a spacious kitchen. The apartment is distributed over 2 floors. On the first floor there is a spacious living-dining room that gives access to a very sunny terrace, a large kitchen, a bedroom and a toilet. Going down the stairs, on the lower floor we find 2 bedrooms, a complete bathroom and a suite room with its individual terrace and a bathroom with a bathtub. The apartment has city gas, double windows and lots of natural light. If what you are looking for is a spacious apartment on the first line, you will surely love this

Bedrooms : 4
Bath : 3.00
Living Areas : 1
Built up area : 140

Beach : 1 minutes, Walking

apartment! Do not miss this opportunity. For more information, contact My Home Costa Brava. My Home Costa Brava - No. 1 real estate agency trusted by clients.