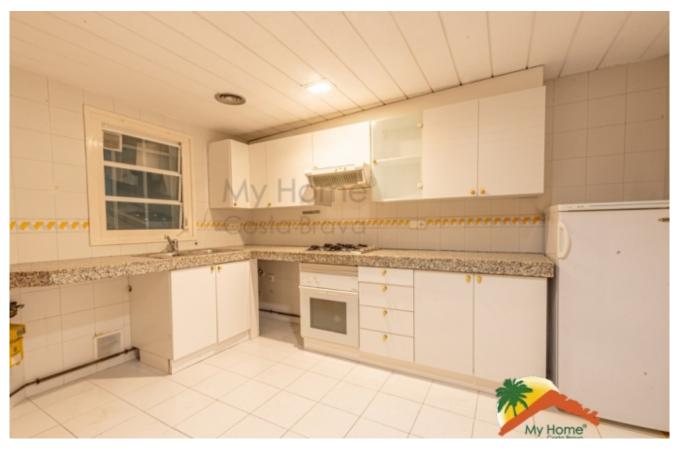

## Center, Lloret de Mar, 17310

Includes virtual tour! Duplex apartment on the seafront in Lloret de Mar! My Home Costa Brava offers you this spacious duplex apartment on the seafront in the center of Lloret de Mar, the capital of the Costa Brava. Close to the great beach of Lloret de Mar, the town hall and the shopping streets, the 140 m<sup>2</sup> apartment has 4 rooms (of which 1 roomsuite with its own terrace), 1 toilet, 2 complete bathrooms and a spacious kitchen. The apartment is distributed over 2 floors. On the first floor there is a spacious living-dining room that gives access to a very sunny terrace, a large kitchen, a bedroom and a toilet. Going down the stairs, on the lower floor we find 2 bedrooms, a complete bathroom and a suite room with its individual terrace and a bathroom with a bathtub. The apartment has city gas, double windows and lots of natural light. If what you are looking for is a spacious apartment on the first line, you will surely love this

Bedrooms : 4
Bath : 3.00
Living Areas : 1
Built up area : 140

Beach : 1 minutes, Walking

apartment! Do not miss this opportunity. For more information, contact My Home Costa Brava. My Home Costa Brava - No. 1 real estate agency trusted by clients.