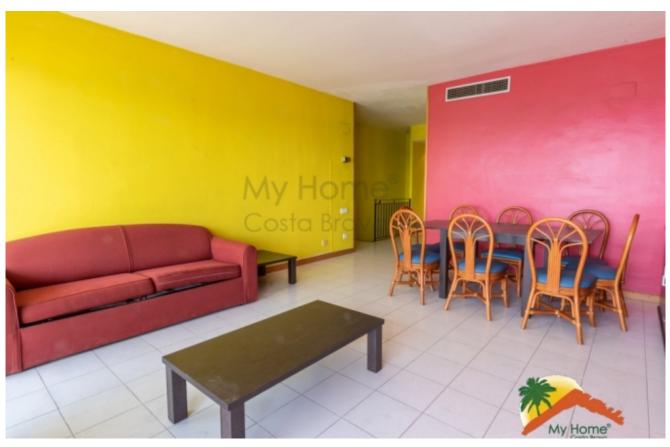

## Center, Lloret de Mar, 17310

Includes virtual tour! Duplex apartment on the seafront in Lloret de Mar! My Home Costa Brava offers you this spacious duplex apartment on the seafront in the center of Lloret de Mar, the capital of the Costa Brava. Close to the great beach of Lloret de Mar, the town hall and the shopping streets, the 140 m<sup>2</sup> apartment has 4 rooms (of which 1 roomsuite with its own terrace), 1 toilet, 2 complete bathrooms and a spacious kitchen. The apartment is distributed over 2 floors. On the first floor there is a spacious living-dining room that gives access to a very sunny terrace, a large kitchen, a bedroom and a toilet. Going down the stairs, on the lower floor we find 2 bedrooms, a complete bathroom and a suite room with its individual terrace and a bathroom with a bathtub. The apartment has city gas, double windows and lots of natural light. If what you are looking for is a spacious apartment on the first line, you will surely love this