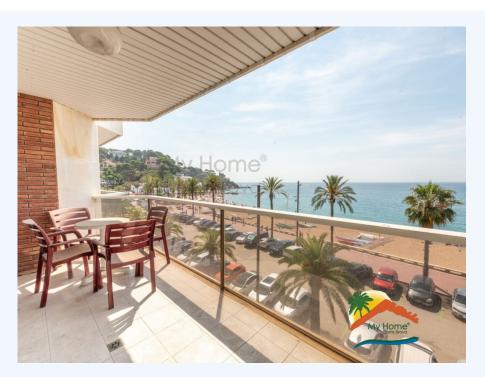

## Center, Lloret de Mar, 17310

Includes virtual tour! Duplex apartment on the seafront in Lloret de Mar! My Home Costa Brava offers you this spacious duplex apartment on the seafront in the center of Lloret de Mar, the capital of the Costa Brava. Close to the great beach of Lloret de Mar, the town hall and the shopping streets, the 140 m<sup>2</sup> apartment has 4 rooms (of which 1 roomsuite with its own terrace), 1 toilet, 2 complete bathrooms and a spacious kitchen. The apartment is distributed over 2 floors. On the first floor there is a spacious living-dining room that gives access to a very sunny terrace, a large kitchen, a bedroom and a toilet. Going down the stairs, on the lower floor we find 2 bedrooms, a complete bathroom and a suite room with its individual terrace and a bathroom with a bathtub. The apartment has city gas, double windows and lots of natural light. If what you are looking for is a spacious apartment on the first line, you will surely love this

Bedrooms : 4
Bath : 3.00
Living Areas : 1
Built up area : 140

Beach : 1 minutes, Walking

apartment! Do not miss this opportunity. For more information, contact My Home Costa Brava. My Home Costa Brava - No. 1 real estate agency trusted by clients.