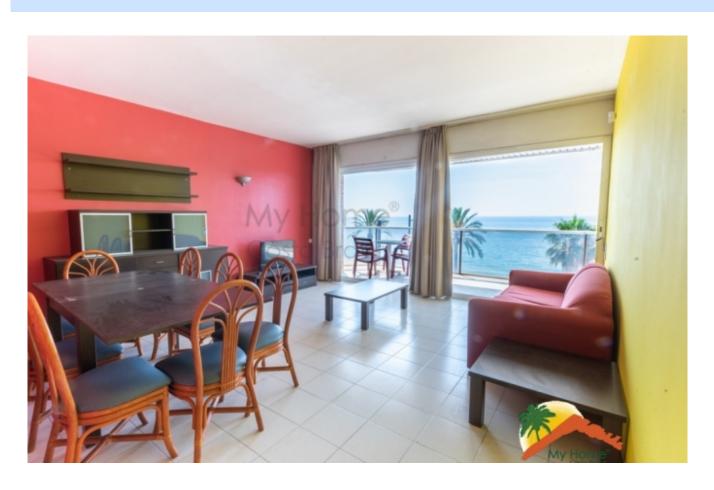

## Center, Lloret de Mar, 17310

Includes virtual tour! Duplex apartment on the seafront in Lloret de Mar! My Home Costa Brava offers you this spacious duplex apartment on the seafront in the center of Lloret de Mar, the capital of the Costa Brava. Close to the great beach of Lloret de Mar, the town hall and the shopping streets, the 140 m<sup>2</sup> apartment has 4 rooms (of which 1 roomsuite with its own terrace), 1 toilet, 2 complete bathrooms and a spacious kitchen. The apartment is distributed over 2 floors. On the first floor there is a spacious living-dining room that gives access to a very sunny terrace, a large kitchen, a bedroom and a toilet. Going down the stairs, on the lower floor we find 2 bedrooms, a complete bathroom and a suite room with its individual terrace and a bathroom with a bathtub. The apartment has city gas, double windows and lots of natural light. If what you are looking for is a spacious apartment on the first line, you will surely love this

Bedrooms : 4
Bath : 3.00
Living Areas : 1
Built up area : 140

Beach : 1 minutes, Walking

apartment! Do not miss this opportunity. For more information, contact My Home Costa Brava. My Home Costa Brava - No. 1 real estate agency trusted by clients.