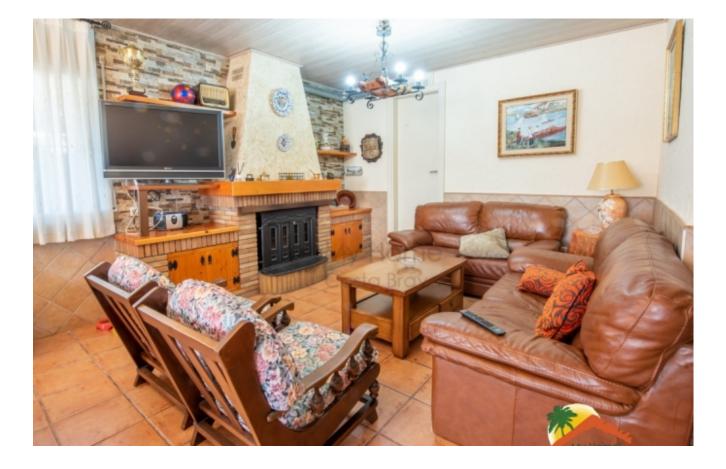

## Aiguaviva Parc, Vidreres, 17411

House with 4 rooms in impeccable conditions. The house is divided into 2 independent floors, the upper floor has an entrance hall, a living-dining room with access to a balcony with extensive views, a good-sized independent kitchen, 3 bedrooms (2 doubles, 1 of them suite and 1 single) and 2 bathrooms (one equipped with a bathtub and the other equipped with an Italian shower). The lower floor has an independent apartment with a large living-dining room with fireplace and kitchenette, 1 large double bedroom with fitted wardrobes, 1 bathroom equipped with shower and screen and a cellar. The house is equipped with double glazed windows, central heating and is in perfect condition, ready to move into. Outside, the house has several terraces, a covered barbecue area, an orchard area and space to park several cars within the plot. You can get a TOURIST LICENSE, which would give the property a great return. It is located in Aiguaviva Parc, 10

Bedrooms : 4
Bath : 3.00
Living Areas : 2
Built up area : 187
Lot Size : 506

minutes from the center of Lloret de Mar and its beaches. Do not hesitate to visit it, call us!