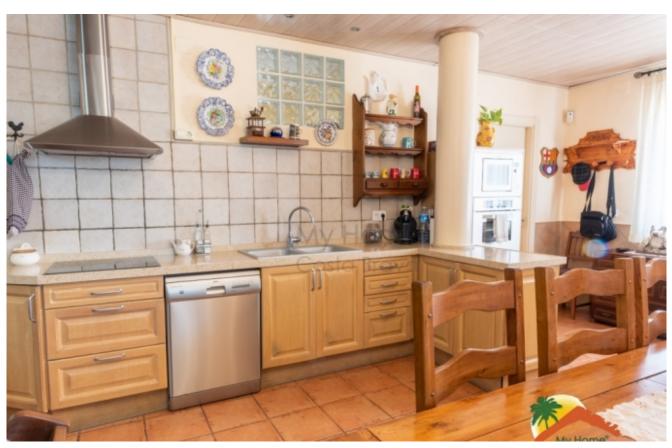

## Aiguaviva Parc, Vidreres, 17411

House with 4 rooms in impeccable conditions. The house is divided into 2 independent floors, the upper floor has an entrance hall, a living-dining room with access to a balcony with extensive views, a good-sized independent kitchen, 3 bedrooms (2 doubles, 1 of them suite and 1 single) and 2 bathrooms (one equipped with a bathtub and the other equipped with an Italian shower). The lower floor has an independent apartment with a large living-dining room with fireplace and kitchenette, 1 large double bedroom with fitted wardrobes, 1 bathroom equipped with shower and screen and a cellar. The house is equipped with double glazed windows, central heating and is in perfect condition, ready to move into. Outside, the house has several terraces, a covered barbecue area, an orchard area and space to park several cars within the plot. You can get a TOURIST LICENSE, which would give the property a great return. It is located in Aiguaviva Parc, 10