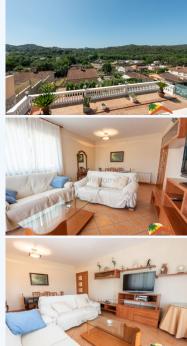

## Aiguaviva Parc, Vidreres, 17411

House with 4 rooms in impeccable conditions. The house is divided into 2 independent floors, the upper floor has an entrance hall, a living-dining room with access to a balcony with extensive views, a good-sized independent kitchen, 3 bedrooms (2 doubles, 1 of them suite and 1 single) and 2 bathrooms (one equipped with a bathtub and the other equipped with an Italian shower). The lower floor has an independent apartment with a large living-dining room with fireplace and kitchenette, 1 large double bedroom with fitted wardrobes, 1 bathroom equipped with shower and screen and a cellar. The house is equipped with double glazed windows, central heating and is in perfect condition, ready to move into. Outside, the house has several terraces, a covered barbecue area, an orchard area and space to park several cars within the plot. You can get a TOURIST LICENSE, which would give the property a great return. It is located in Aiguaviva Parc, 10