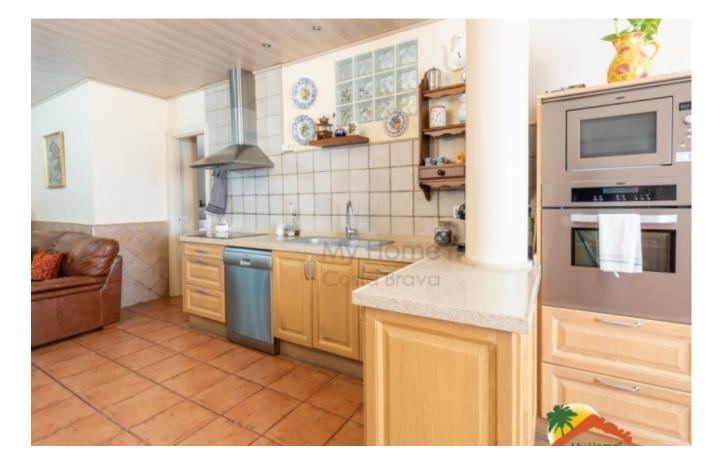

## Aiguaviva Parc, Vidreres, 17411

House with 4 rooms in impeccable conditions. The house is divided into 2 independent floors, the upper floor has an entrance hall, a living-dining room with access to a balcony with extensive views, a good-sized independent kitchen, 3 bedrooms (2 doubles, 1 of them suite and 1 single) and 2 bathrooms (one equipped with a bathtub and the other equipped with an Italian shower). The lower floor has an independent apartment with a large living-dining room with fireplace and kitchenette, 1 large double bedroom with fitted wardrobes, 1 bathroom equipped with shower and screen and a cellar. The house is equipped with double glazed windows, central heating and is in perfect condition, ready to move into. Outside, the house has several terraces, a covered barbecue area, an orchard area and space to park several cars within the plot. You can get a TOURIST LICENSE, which would give the property a great return. It is located in Aiguaviva Parc, 10