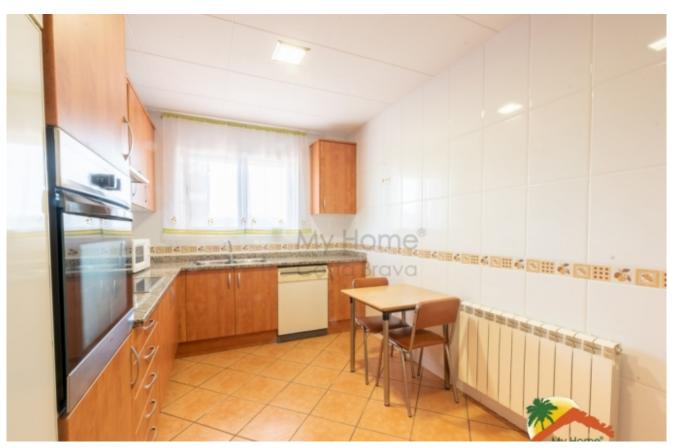

## Aiguaviva Parc, Vidreres, 17411

House with 4 rooms in impeccable conditions. The house is divided into 2 independent floors, the upper floor has an entrance hall, a living-dining room with access to a balcony with extensive views, a good-sized independent kitchen, 3 bedrooms (2 doubles, 1 of them suite and 1 single) and 2 bathrooms (one equipped with a bathtub and the other equipped with an Italian shower). The lower floor has an independent apartment with a large living-dining room with fireplace and kitchenette, 1 large double bedroom with fitted wardrobes, 1 bathroom equipped with shower and screen and a cellar. The house is equipped with double glazed windows, central heating and is in perfect condition, ready to move into. Outside, the house has several terraces, a covered barbecue area, an orchard area and space to park several cars within the plot. You can get a TOURIST LICENSE, which would give the property a great return. It is located in Aiguaviva Parc, 10