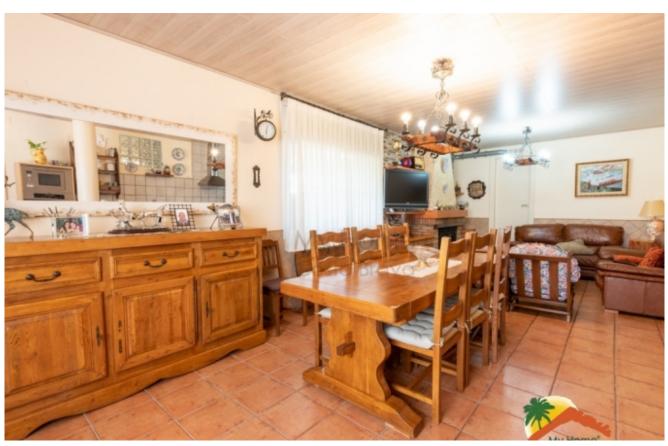

## Aiguaviva Parc, Vidreres, 17411

House with 4 rooms in impeccable conditions. The house is divided into 2 independent floors, the upper floor has an entrance hall, a living-dining room with access to a balcony with extensive views, a good-sized independent kitchen, 3 bedrooms (2 doubles, 1 of them suite and 1 single) and 2 bathrooms (one equipped with a bathtub and the other equipped with an Italian shower). The lower floor has an independent apartment with a large living-dining room with fireplace and kitchenette, 1 large double bedroom with fitted wardrobes, 1 bathroom equipped with shower and screen and a cellar. The house is equipped with double glazed windows, central heating and is in perfect condition, ready to move into. Outside, the house has several terraces, a covered barbecue area, an orchard area and space to park several cars within the plot. You can get a TOURIST LICENSE, which would give the property a great return. It is located in Aiguaviva Parc, 10