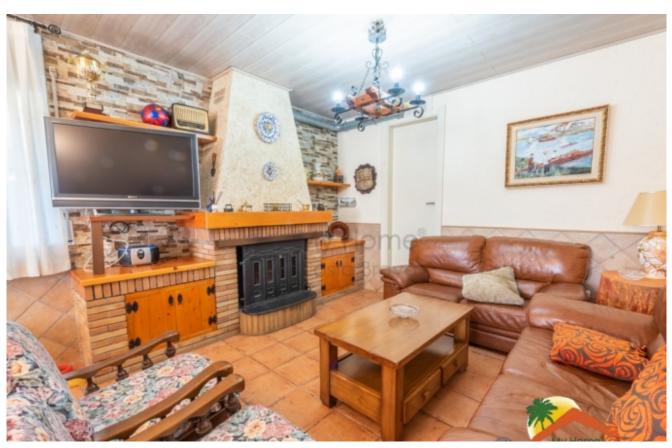

## Aiguaviva Parc, Vidreres, 17411

House with 4 rooms in impeccable conditions. The house is divided into 2 independent floors, the upper floor has an entrance hall, a living-dining room with access to a balcony with extensive views, a good-sized independent kitchen, 3 bedrooms (2 doubles, 1 of them suite and 1 single) and 2 bathrooms (one equipped with a bathtub and the other equipped with an Italian shower). The lower floor has an independent apartment with a large living-dining room with fireplace and kitchenette, 1 large double bedroom with fitted wardrobes, 1 bathroom equipped with shower and screen and a cellar. The house is equipped with double glazed windows, central heating and is in perfect condition, ready to move into. Outside, the house has several terraces, a covered barbecue area, an orchard area and space to park several cars within the plot. You can get a TOURIST LICENSE, which would give the property a great return. It is located in Aiguaviva Parc, 10