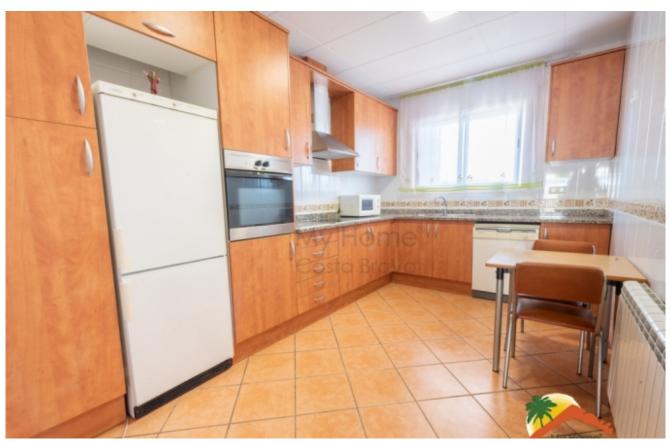

## Aiguaviva Parc, Vidreres, 17411

House with 4 rooms in impeccable conditions. The house is divided into 2 independent floors, the upper floor has an entrance hall, a living-dining room with access to a balcony with extensive views, a good-sized independent kitchen, 3 bedrooms (2 doubles, 1 of them suite and 1 single) and 2 bathrooms (one equipped with a bathtub and the other equipped with an Italian shower). The lower floor has an independent apartment with a large living-dining room with fireplace and kitchenette, 1 large double bedroom with fitted wardrobes, 1 bathroom equipped with shower and screen and a cellar. The house is equipped with double glazed windows, central heating and is in perfect condition, ready to move into. Outside, the house has several terraces, a covered barbecue area, an orchard area and space to park several cars within the plot. You can get a TOURIST LICENSE, which would give the property a great return. It is located in Aiguaviva Parc, 10