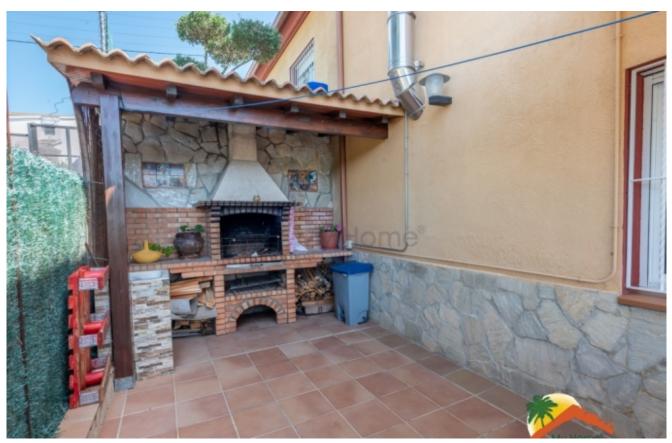

## Aiguaviva Parc, Vidreres, 17411

House with 4 rooms in impeccable conditions. The house is divided into 2 independent floors, the upper floor has an entrance hall, a living-dining room with access to a balcony with extensive views, a good-sized independent kitchen, 3 bedrooms (2 doubles, 1 of them suite and 1 single) and 2 bathrooms (one equipped with a bathtub and the other equipped with an Italian shower). The lower floor has an independent apartment with a large living-dining room with fireplace and kitchenette, 1 large double bedroom with fitted wardrobes, 1 bathroom equipped with shower and screen and a cellar. The house is equipped with double glazed windows, central heating and is in perfect condition, ready to move into. Outside, the house has several terraces, a covered barbecue area, an orchard area and space to park several cars within the plot. You can get a TOURIST LICENSE, which would give the property a great return. It is located in Aiguaviva Parc, 10