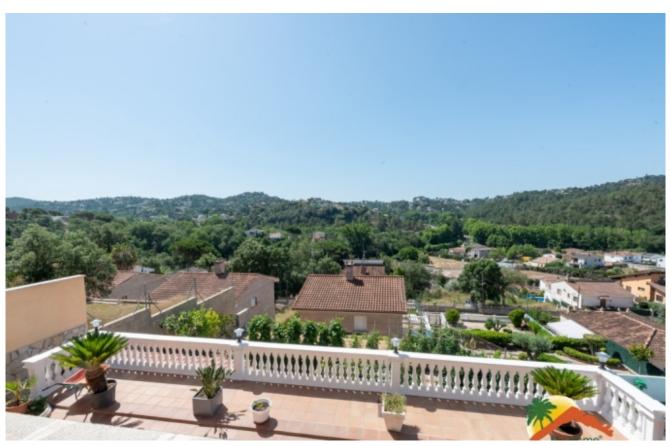

## Aiguaviva Parc, Vidreres, 17411

House with 4 rooms in impeccable conditions. The house is divided into 2 independent floors, the upper floor has an entrance hall, a living-dining room with access to a balcony with extensive views, a good-sized independent kitchen, 3 bedrooms (2 doubles, 1 of them suite and 1 single) and 2 bathrooms (one equipped with a bathtub and the other equipped with an Italian shower). The lower floor has an independent apartment with a large living-dining room with fireplace and kitchenette, 1 large double bedroom with fitted wardrobes, 1 bathroom equipped with shower and screen and a cellar. The house is equipped with double glazed windows, central heating and is in perfect condition, ready to move into. Outside, the house has several terraces, a covered barbecue area, an orchard area and space to park several cars within the plot. You can get a TOURIST LICENSE, which would give the property a great return. It is located in Aiguaviva Parc, 10