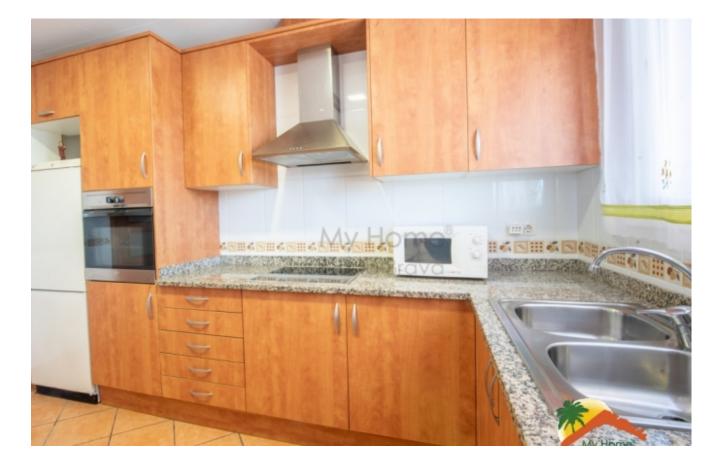

## Aiguaviva Parc, Vidreres, 17411

House with 4 rooms in impeccable conditions. The house is divided into 2 independent floors, the upper floor has an entrance hall, a living-dining room with access to a balcony with extensive views, a good-sized independent kitchen, 3 bedrooms (2 doubles, 1 of them suite and 1 single) and 2 bathrooms (one equipped with a bathtub and the other equipped with an Italian shower). The lower floor has an independent apartment with a large living-dining room with fireplace and kitchenette, 1 large double bedroom with fitted wardrobes, 1 bathroom equipped with shower and screen and a cellar. The house is equipped with double glazed windows, central heating and is in perfect condition, ready to move into. Outside, the house has several terraces, a covered barbecue area, an orchard area and space to park several cars within the plot. You can get a TOURIST LICENSE, which would give the property a great return. It is located in Aiguaviva Parc, 10