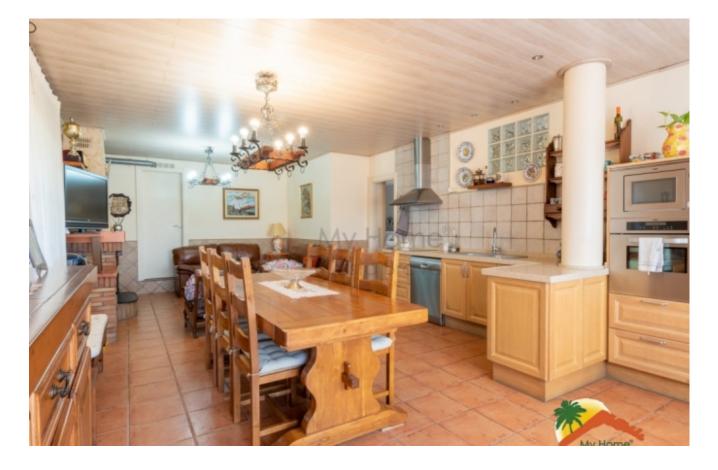

## Aiguaviva Parc, Vidreres, 17411

House with 4 rooms in impeccable conditions. The house is divided into 2 independent floors, the upper floor has an entrance hall, a living-dining room with access to a balcony with extensive views, a good-sized independent kitchen, 3 bedrooms (2 doubles, 1 of them suite and 1 single) and 2 bathrooms (one equipped with a bathtub and the other equipped with an Italian shower). The lower floor has an independent apartment with a large living-dining room with fireplace and kitchenette, 1 large double bedroom with fitted wardrobes, 1 bathroom equipped with shower and screen and a cellar. The house is equipped with double glazed windows, central heating and is in perfect condition, ready to move into. Outside, the house has several terraces, a covered barbecue area, an orchard area and space to park several cars within the plot. You can get a TOURIST LICENSE, which would give the property a great return. It is located in Aiguaviva Parc, 10