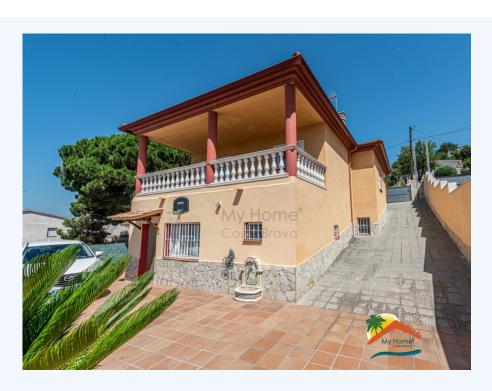

## Aiguaviva Parc, Vidreres, 17411

House with 4 rooms in impeccable conditions. The house is divided into 2 independent floors, the upper floor has an entrance hall, a living-dining room with access to a balcony with extensive views, a good-sized independent kitchen, 3 bedrooms (2 doubles, 1 of them suite and 1 single) and 2 bathrooms (one equipped with a bathtub and the other equipped with an Italian shower). The lower floor has an independent apartment with a large living-dining room with fireplace and kitchenette, 1 large double bedroom with fitted wardrobes, 1 bathroom equipped with shower and screen and a cellar. The house is equipped with double glazed windows, central heating and is in perfect condition, ready to move into. Outside, the house has several terraces, a covered barbecue area, an orchard area and space to park several cars within the plot. You can get a TOURIST LICENSE, which would give the property a great return. It is located in Aiguaviva Parc, 10