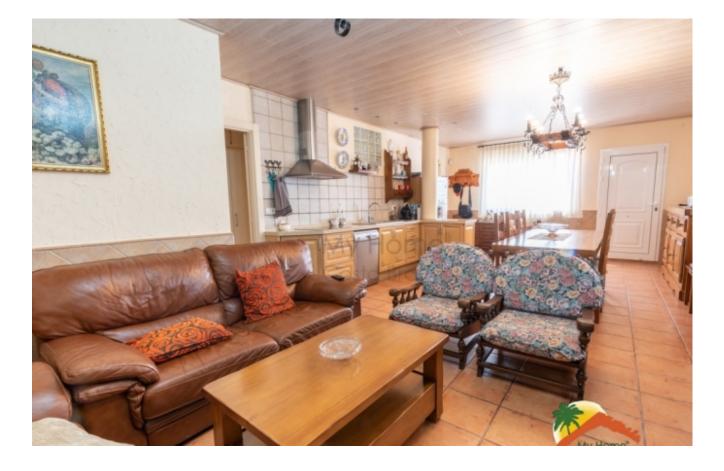

## Aiguaviva Parc, Vidreres, 17411

House with 4 rooms in impeccable conditions. The house is divided into 2 independent floors, the upper floor has an entrance hall, a living-dining room with access to a balcony with extensive views, a good-sized independent kitchen, 3 bedrooms (2 doubles, 1 of them suite and 1 single) and 2 bathrooms (one equipped with a bathtub and the other equipped with an Italian shower). The lower floor has an independent apartment with a large living-dining room with fireplace and kitchenette, 1 large double bedroom with fitted wardrobes, 1 bathroom equipped with shower and screen and a cellar. The house is equipped with double glazed windows, central heating and is in perfect condition, ready to move into. Outside, the house has several terraces, a covered barbecue area, an orchard area and space to park several cars within the plot. You can get a TOURIST LICENSE, which would give the property a great return. It is located in Aiguaviva Parc, 10