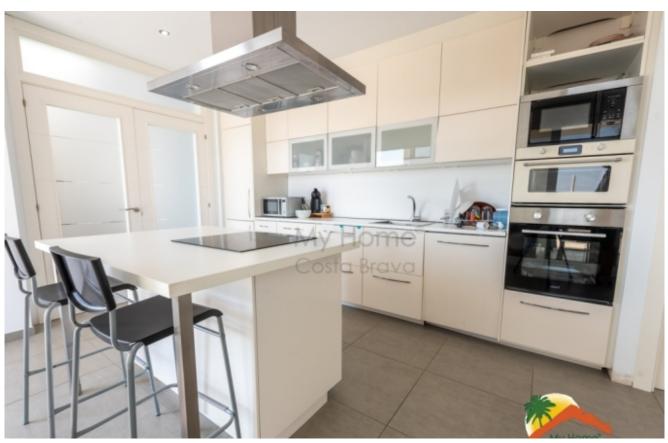

## Roca Grossa, Lloret de Mar, 17310

House with 4 bedrooms on a flat plot, 2 swimming pools, large garage and sea views in Roca Grossa. The house has 3 floors: the middle one has an entrance hall, a living-dining room with a fireplace (brand new), a large independent kitchen, a pantry with a laundry room next to the kitchen and an office. The upper floor has 4 double bedrooms (3 of them with sea views and 1 suite with a dressing room), and 2 bathrooms (one of them equipped with a hydromassage bath and the other equipped with a shower). The lower floor has a large garage for 7 cars, an indoor pool, a room (prepared for a spa) and the engine room for the pool. The house is prepared for an elevator and is equipped with double-glazed windows with solar panels, air conditioning with a heat pump through ducts, a double layer of insulation on the walls, a perimeter alarm and a video intercom on all floors. Outside, the house has very little maintenance as it has artificial grass and is