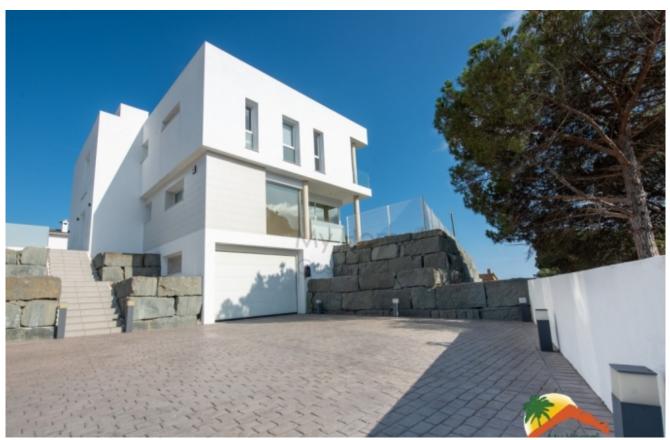

## Roca Grossa, Lloret de Mar, 17310

House with 4 bedrooms on a flat plot, 2 swimming pools, large garage and sea views in Roca Grossa. The house has 3 floors: the middle one has an entrance hall, a living-dining room with a fireplace (brand new), a large independent kitchen, a pantry with a laundry room next to the kitchen and an office. The upper floor has 4 double bedrooms (3 of them with sea views and 1 suite with a dressing room), and 2 bathrooms (one of them equipped with a hydromassage bath and the other equipped with a shower). The lower floor has a large garage for 7 cars, an indoor pool, a room (prepared for a spa) and the engine room for the pool. The house is prepared for an elevator and is equipped with double-glazed windows with solar panels, air conditioning with a heat pump through ducts, a double layer of insulation on the walls, a perimeter alarm and a video intercom on all floors. Outside, the house has very little maintenance as it has artificial grass and is

Bedrooms : 4
Bath : 3.00
Living Areas : 1
Built up area : 591

Lot Size

Built : 2016

: 945

prepared for gardening. It also has an infinity pool with access from the living room and kitchen, several terraces and space to park 7 more cars within the plot. It has a solarium with unobstructed 360° views of the sea and the mountains. It is located in Roca Grossa, 8 minutes from the beach and the center of Lloret de Mar. Do not miss this opportunity, call us!