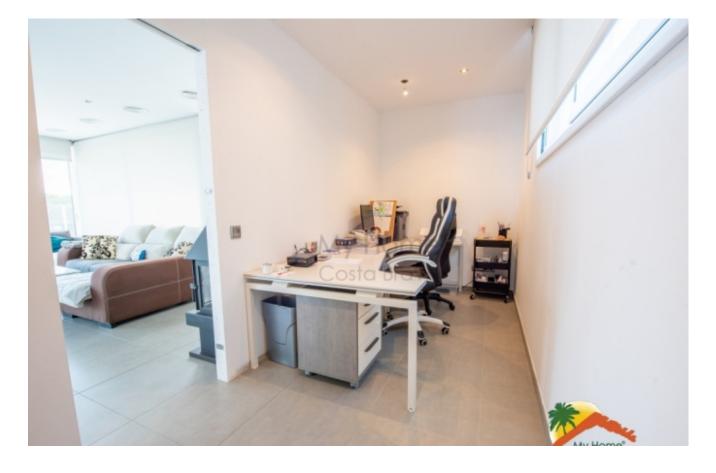

## Roca Grossa, Lloret de Mar, 17310

House with 4 bedrooms on a flat plot, 2 swimming pools, large garage and sea views in Roca Grossa. The house has 3 floors: the middle one has an entrance hall, a living-dining room with a fireplace (brand new), a large independent kitchen, a pantry with a laundry room next to the kitchen and an office. The upper floor has 4 double bedrooms (3 of them with sea views and 1 suite with a dressing room), and 2 bathrooms (one of them equipped with a hydromassage bath and the other equipped with a shower). The lower floor has a large garage for 7 cars, an indoor pool, a room (prepared for a spa) and the engine room for the pool. The house is prepared for an elevator and is equipped with double-glazed windows with solar panels, air conditioning with a heat pump through ducts, a double layer of insulation on the walls, a perimeter alarm and a video intercom on all floors. Outside, the house has very little maintenance as it has artificial grass and is