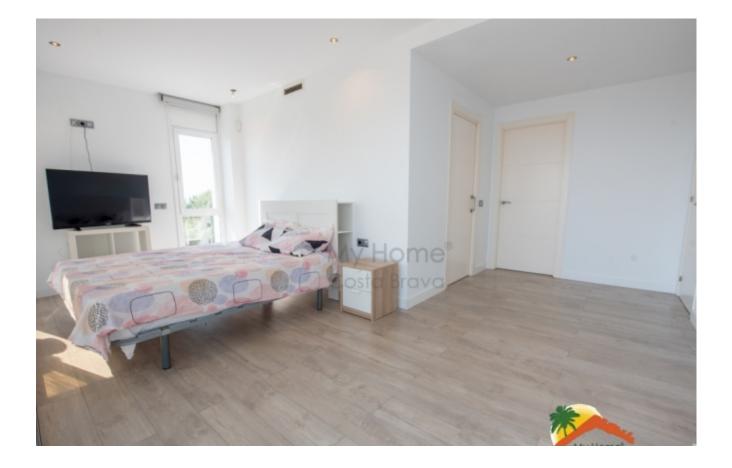

## Roca Grossa, Lloret de Mar, 17310

House with 4 bedrooms on a flat plot, 2 swimming pools, large garage and sea views in Roca Grossa. The house has 3 floors: the middle one has an entrance hall, a living-dining room with a fireplace (brand new), a large independent kitchen, a pantry with a laundry room next to the kitchen and an office. The upper floor has 4 double bedrooms (3 of them with sea views and 1 suite with a dressing room), and 2 bathrooms (one of them equipped with a hydromassage bath and the other equipped with a shower). The lower floor has a large garage for 7 cars, an indoor pool, a room (prepared for a spa) and the engine room for the pool. The house is prepared for an elevator and is equipped with double-glazed windows with solar panels, air conditioning with a heat pump through ducts, a double layer of insulation on the walls, a perimeter alarm and a video intercom on all floors. Outside, the house has very little maintenance as it has artificial grass and is

Bedrooms : 4
Bath : 3.00
Living Areas : 1
Built up area : 591

Lot Size

Built : 2016

: 945

prepared for gardening. It also has an infinity pool with access from the living room and kitchen, several terraces and space to park 7 more cars within the plot. It has a solarium with unobstructed 360° views of the sea and the mountains. It is located in Roca Grossa, 8 minutes from the beach and the center of Lloret de Mar. Do not miss this opportunity, call us!