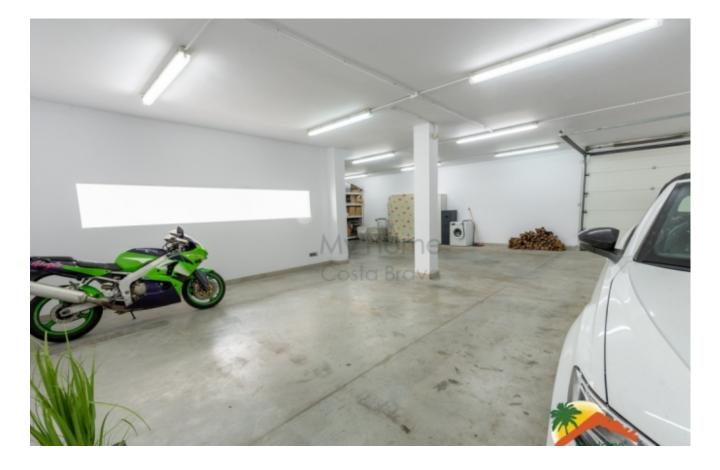

## Roca Grossa, Lloret de Mar, 17310

House with 4 bedrooms on a flat plot, 2 swimming pools, large garage and sea views in Roca Grossa. The house has 3 floors: the middle one has an entrance hall, a living-dining room with a fireplace (brand new), a large independent kitchen, a pantry with a laundry room next to the kitchen and an office. The upper floor has 4 double bedrooms (3 of them with sea views and 1 suite with a dressing room), and 2 bathrooms (one of them equipped with a hydromassage bath and the other equipped with a shower). The lower floor has a large garage for 7 cars, an indoor pool, a room (prepared for a spa) and the engine room for the pool. The house is prepared for an elevator and is equipped with double-glazed windows with solar panels, air conditioning with a heat pump through ducts, a double layer of insulation on the walls, a perimeter alarm and a video intercom on all floors. Outside, the house has very little maintenance as it has artificial grass and is