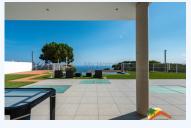

## Roca Grossa, Lloret de Mar, 17310

House with 4 bedrooms on a flat plot, 2 swimming pools, large garage and sea views in Roca Grossa. The house has 3 floors: the middle one has an entrance hall, a living-dining room with a fireplace (brand new), a large independent kitchen, a pantry with a laundry room next to the kitchen and an office. The upper floor has 4 double bedrooms (3 of them with sea views and 1 suite with a dressing room), and 2 bathrooms (one of them equipped with a hydromassage bath and the other equipped with a shower). The lower floor has a large garage for 7 cars, an indoor pool, a room (prepared for a spa) and the engine room for the pool. The house is prepared for an elevator and is equipped with double-glazed windows with solar panels, air conditioning with a heat pump through ducts, a double layer of insulation on the walls, a perimeter alarm and a video intercom on all floors. Outside, the house has very little maintenance as it has artificial grass and is

Bedrooms : 4
Bath : 3.00
Living Areas : 1
Built up area : 591

Lot Size

Built : 2016

: 945

prepared for gardening. It also has an infinity pool with access from the living room and kitchen, several terraces and space to park 7 more cars within the plot. It has a solarium with unobstructed 360° views of the sea and the mountains. It is located in Roca Grossa, 8 minutes from the beach and the center of Lloret de Mar. Do not miss this opportunity, call us!