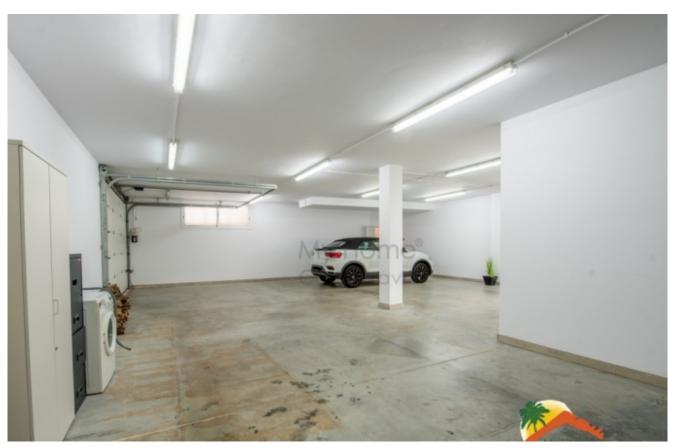

## Roca Grossa, Lloret de Mar, 17310

House with 4 bedrooms on a flat plot, 2 swimming pools, large garage and sea views in Roca Grossa. The house has 3 floors: the middle one has an entrance hall, a living-dining room with a fireplace (brand new), a large independent kitchen, a pantry with a laundry room next to the kitchen and an office. The upper floor has 4 double bedrooms (3 of them with sea views and 1 suite with a dressing room), and 2 bathrooms (one of them equipped with a hydromassage bath and the other equipped with a shower). The lower floor has a large garage for 7 cars, an indoor pool, a room (prepared for a spa) and the engine room for the pool. The house is prepared for an elevator and is equipped with double-glazed windows with solar panels, air conditioning with a heat pump through ducts, a double layer of insulation on the walls, a perimeter alarm and a video intercom on all floors. Outside, the house has very little maintenance as it has artificial grass and is