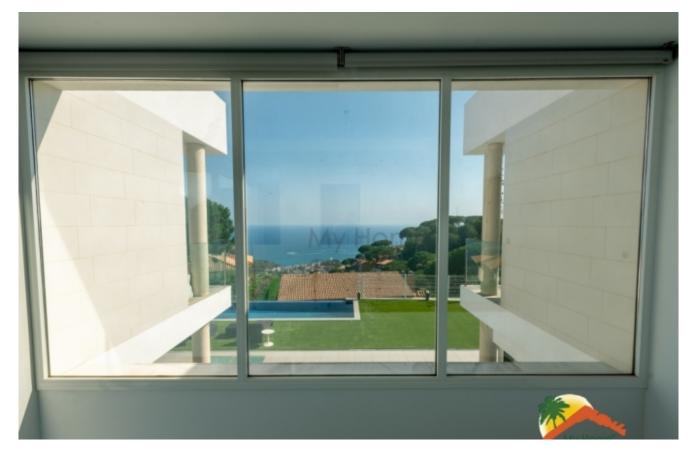

## Roca Grossa, Lloret de Mar, 17310

House with 4 bedrooms on a flat plot, 2 swimming pools, large garage and sea views in Roca Grossa. The house has 3 floors: the middle one has an entrance hall, a living-dining room with a fireplace (brand new), a large independent kitchen, a pantry with a laundry room next to the kitchen and an office. The upper floor has 4 double bedrooms (3 of them with sea views and 1 suite with a dressing room), and 2 bathrooms (one of them equipped with a hydromassage bath and the other equipped with a shower). The lower floor has a large garage for 7 cars, an indoor pool, a room (prepared for a spa) and the engine room for the pool. The house is prepared for an elevator and is equipped with double-glazed windows with solar panels, air conditioning with a heat pump through ducts, a double layer of insulation on the walls, a perimeter alarm and a video intercom on all floors. Outside, the house has very little maintenance as it has artificial grass and is

Bedrooms : 4
Bath : 3.00
Living Areas : 1
Built up area : 591

Lot Size

Built : 2016

: 945

prepared for gardening. It also has an infinity pool with access from the living room and kitchen, several terraces and space to park 7 more cars within the plot. It has a solarium with unobstructed 360° views of the sea and the mountains. It is located in Roca Grossa, 8 minutes from the beach and the center of Lloret de Mar. Do not miss this opportunity, call us!