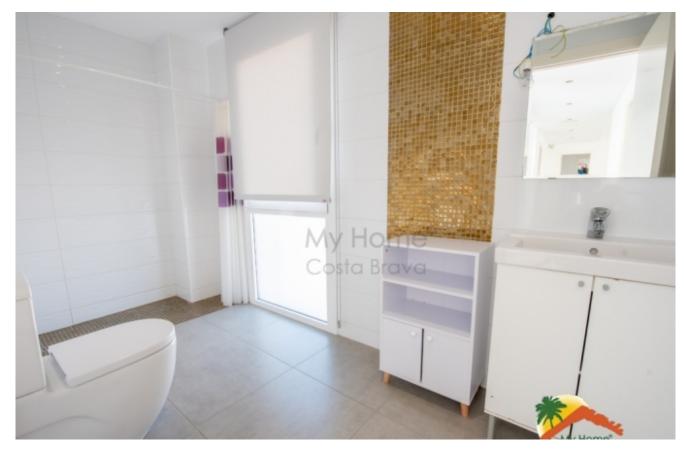

## Roca Grossa, Lloret de Mar, 17310

House with 4 bedrooms on a flat plot, 2 swimming pools, large garage and sea views in Roca Grossa. The house has 3 floors: the middle one has an entrance hall, a living-dining room with a fireplace (brand new), a large independent kitchen, a pantry with a laundry room next to the kitchen and an office. The upper floor has 4 double bedrooms (3 of them with sea views and 1 suite with a dressing room), and 2 bathrooms (one of them equipped with a hydromassage bath and the other equipped with a shower). The lower floor has a large garage for 7 cars, an indoor pool, a room (prepared for a spa) and the engine room for the pool. The house is prepared for an elevator and is equipped with double-glazed windows with solar panels, air conditioning with a heat pump through ducts, a double layer of insulation on the walls, a perimeter alarm and a video intercom on all floors. Outside, the house has very little maintenance as it has artificial grass and is

Bedrooms : 4
Bath : 3.00
Living Areas : 1
Built up area : 591

Lot Size

Built : 2016

: 945

prepared for gardening. It also has an infinity pool with access from the living room and kitchen, several terraces and space to park 7 more cars within the plot. It has a solarium with unobstructed 360° views of the sea and the mountains. It is located in Roca Grossa, 8 minutes from the beach and the center of Lloret de Mar. Do not miss this opportunity, call us!