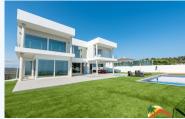

## Roca Grossa, Lloret de Mar, 17310

House with 4 bedrooms on a flat plot, 2 swimming pools, large garage and sea views in Roca Grossa. The house has 3 floors: the middle one has an entrance hall, a living-dining room with a fireplace (brand new), a large independent kitchen, a pantry with a laundry room next to the kitchen and an office. The upper floor has 4 double bedrooms (3 of them with sea views and 1 suite with a dressing room), and 2 bathrooms (one of them equipped with a hydromassage bath and the other equipped with a shower). The lower floor has a large garage for 7 cars, an indoor pool, a room (prepared for a spa) and the engine room for the pool. The house is prepared for an elevator and is equipped with double-glazed windows with solar panels, air conditioning with a heat pump through ducts, a double layer of insulation on the walls, a perimeter alarm and a video intercom on all floors. Outside, the house has very little maintenance as it has artificial grass and is

Bedrooms : 4
Bath : 3.00
Living Areas : 1
Built up area : 591

Lot Size

Built : 2016

: 945

prepared for gardening. It also has an infinity pool with access from the living room and kitchen, several terraces and space to park 7 more cars within the plot. It has a solarium with unobstructed 360° views of the sea and the mountains. It is located in Roca Grossa, 8 minutes from the beach and the center of Lloret de Mar. Do not miss this opportunity, call us!