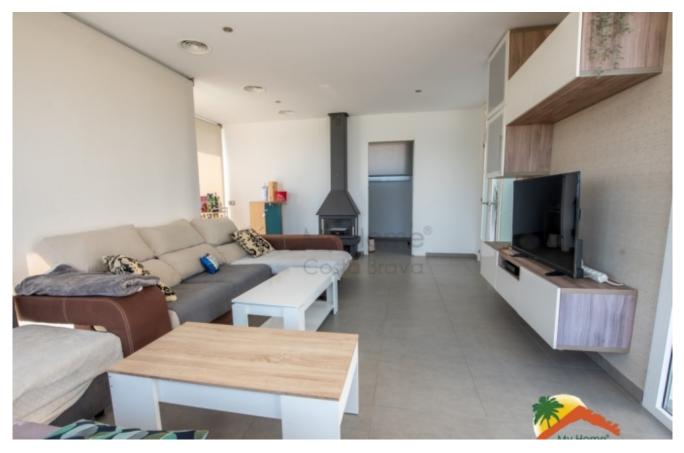

## Roca Grossa, Lloret de Mar, 17310

House with 4 bedrooms on a flat plot, 2 swimming pools, large garage and sea views in Roca Grossa. The house has 3 floors: the middle one has an entrance hall, a living-dining room with a fireplace (brand new), a large independent kitchen, a pantry with a laundry room next to the kitchen and an office. The upper floor has 4 double bedrooms (3 of them with sea views and 1 suite with a dressing room), and 2 bathrooms (one of them equipped with a hydromassage bath and the other equipped with a shower). The lower floor has a large garage for 7 cars, an indoor pool, a room (prepared for a spa) and the engine room for the pool. The house is prepared for an elevator and is equipped with double-glazed windows with solar panels, air conditioning with a heat pump through ducts, a double layer of insulation on the walls, a perimeter alarm and a video intercom on all floors. Outside, the house has very little maintenance as it has artificial grass and is