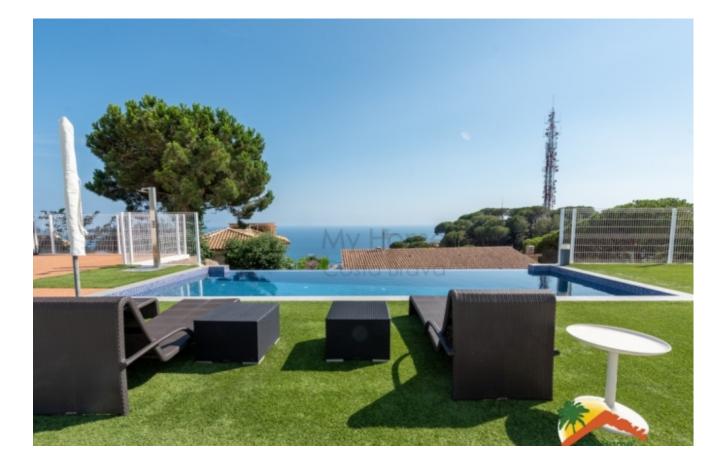

## Roca Grossa, Lloret de Mar, 17310

House with 4 bedrooms on a flat plot, 2 swimming pools, large garage and sea views in Roca Grossa. The house has 3 floors: the middle one has an entrance hall, a living-dining room with a fireplace (brand new), a large independent kitchen, a pantry with a laundry room next to the kitchen and an office. The upper floor has 4 double bedrooms (3 of them with sea views and 1 suite with a dressing room), and 2 bathrooms (one of them equipped with a hydromassage bath and the other equipped with a shower). The lower floor has a large garage for 7 cars, an indoor pool, a room (prepared for a spa) and the engine room for the pool. The house is prepared for an elevator and is equipped with double-glazed windows with solar panels, air conditioning with a heat pump through ducts, a double layer of insulation on the walls, a perimeter alarm and a video intercom on all floors. Outside, the house has very little maintenance as it has artificial grass and is

Bedrooms : 4
Bath : 3.00
Living Areas : 1
Built up area : 591

Lot Size

Built : 2016

: 945

prepared for gardening. It also has an infinity pool with access from the living room and kitchen, several terraces and space to park 7 more cars within the plot. It has a solarium with unobstructed 360° views of the sea and the mountains. It is located in Roca Grossa, 8 minutes from the beach and the center of Lloret de Mar. Do not miss this opportunity, call us!