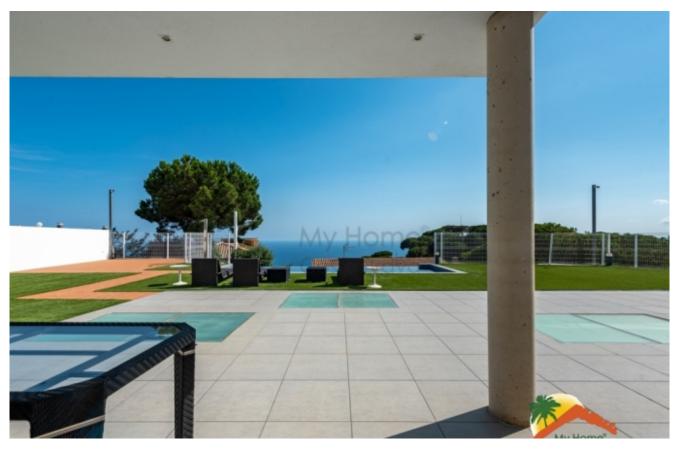

## Roca Grossa, Lloret de Mar, 17310

House with 4 bedrooms on a flat plot, 2 swimming pools, large garage and sea views in Roca Grossa. The house has 3 floors: the middle one has an entrance hall, a living-dining room with a fireplace (brand new), a large independent kitchen, a pantry with a laundry room next to the kitchen and an office. The upper floor has 4 double bedrooms (3 of them with sea views and 1 suite with a dressing room), and 2 bathrooms (one of them equipped with a hydromassage bath and the other equipped with a shower). The lower floor has a large garage for 7 cars, an indoor pool, a room (prepared for a spa) and the engine room for the pool. The house is prepared for an elevator and is equipped with double-glazed windows with solar panels, air conditioning with a heat pump through ducts, a double layer of insulation on the walls, a perimeter alarm and a video intercom on all floors. Outside, the house has very little maintenance as it has artificial grass and is

Bedrooms : 4
Bath : 3.00
Living Areas : 1
Built up area : 591

Lot Size

Built : 2016

: 945

prepared for gardening. It also has an infinity pool with access from the living room and kitchen, several terraces and space to park 7 more cars within the plot. It has a solarium with unobstructed 360° views of the sea and the mountains. It is located in Roca Grossa, 8 minutes from the beach and the center of Lloret de Mar. Do not miss this opportunity, call us!