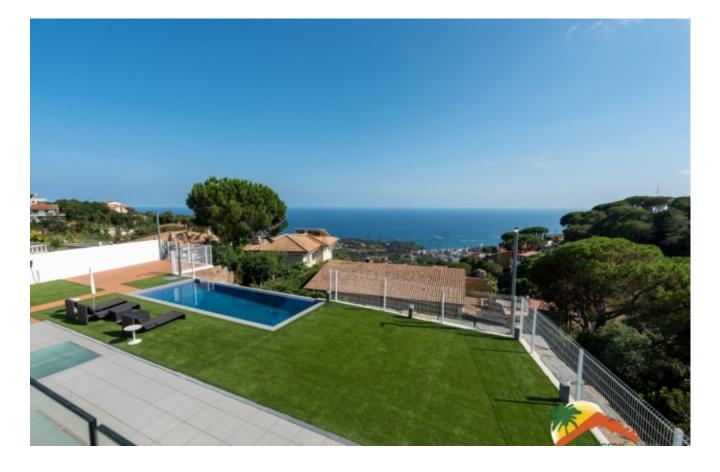

## Roca Grossa, Lloret de Mar, 17310

House with 4 bedrooms on a flat plot, 2 swimming pools, large garage and sea views in Roca Grossa. The house has 3 floors: the middle one has an entrance hall, a living-dining room with a fireplace (brand new), a large independent kitchen, a pantry with a laundry room next to the kitchen and an office. The upper floor has 4 double bedrooms (3 of them with sea views and 1 suite with a dressing room), and 2 bathrooms (one of them equipped with a hydromassage bath and the other equipped with a shower). The lower floor has a large garage for 7 cars, an indoor pool, a room (prepared for a spa) and the engine room for the pool. The house is prepared for an elevator and is equipped with double-glazed windows with solar panels, air conditioning with a heat pump through ducts, a double layer of insulation on the walls, a perimeter alarm and a video intercom on all floors. Outside, the house has very little maintenance as it has artificial grass and is

Bedrooms : 4
Bath : 3.00
Living Areas : 1
Built up area : 591

Lot Size

Built : 2016

: 945

prepared for gardening. It also has an infinity pool with access from the living room and kitchen, several terraces and space to park 7 more cars within the plot. It has a solarium with unobstructed 360° views of the sea and the mountains. It is located in Roca Grossa, 8 minutes from the beach and the center of Lloret de Mar. Do not miss this opportunity, call us!