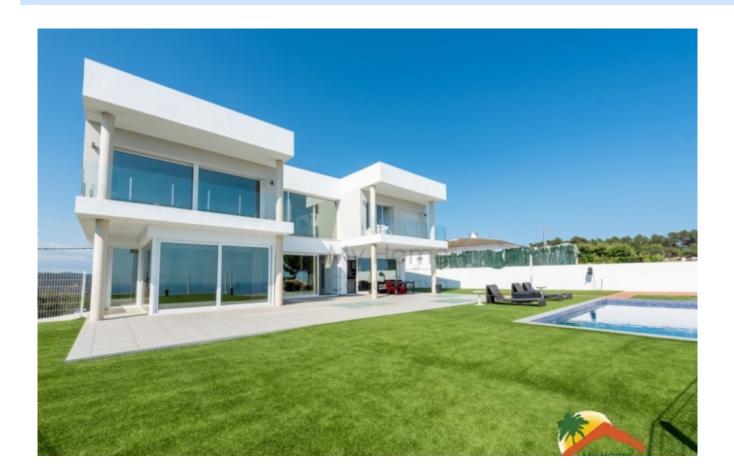

## Roca Grossa, Lloret de Mar, 17310

House with 4 bedrooms on a flat plot, 2 swimming pools, large garage and sea views in Roca Grossa. The house has 3 floors: the middle one has an entrance hall, a living-dining room with a fireplace (brand new), a large independent kitchen, a pantry with a laundry room next to the kitchen and an office. The upper floor has 4 double bedrooms (3 of them with sea views and 1 suite with a dressing room), and 2 bathrooms (one of them equipped with a hydromassage bath and the other equipped with a shower). The lower floor has a large garage for 7 cars, an indoor pool, a room (prepared for a spa) and the engine room for the pool. The house is prepared for an elevator and is equipped with double-glazed windows with solar panels, air conditioning with a heat pump through ducts, a double layer of insulation on the walls, a perimeter alarm and a video intercom on all floors. Outside, the house has very little maintenance as it has artificial grass and is

Bedrooms : 4
Bath : 3.00
Living Areas : 1
Built up area : 591

Lot Size

Built : 2016

: 945

prepared for gardening. It also has an infinity pool with access from the living room and kitchen, several terraces and space to park 7 more cars within the plot. It has a solarium with unobstructed 360° views of the sea and the mountains. It is located in Roca Grossa, 8 minutes from the beach and the center of Lloret de Mar. Do not miss this opportunity, call us!