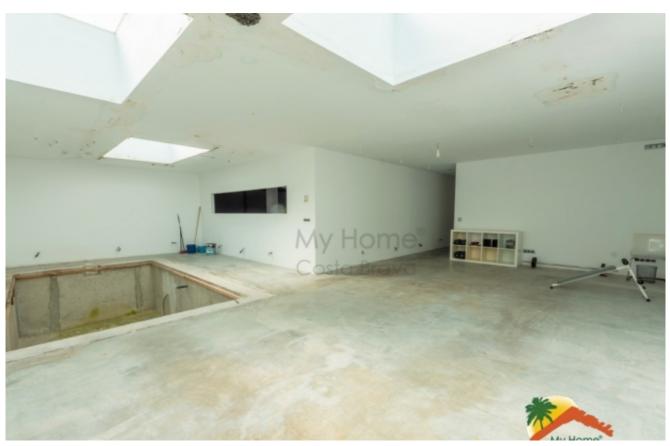

## Roca Grossa, Lloret de Mar, 17310

House with 4 bedrooms on a flat plot, 2 swimming pools, large garage and sea views in Roca Grossa. The house has 3 floors: the middle one has an entrance hall, a living-dining room with a fireplace (brand new), a large independent kitchen, a pantry with a laundry room next to the kitchen and an office. The upper floor has 4 double bedrooms (3 of them with sea views and 1 suite with a dressing room), and 2 bathrooms (one of them equipped with a hydromassage bath and the other equipped with a shower). The lower floor has a large garage for 7 cars, an indoor pool, a room (prepared for a spa) and the engine room for the pool. The house is prepared for an elevator and is equipped with double-glazed windows with solar panels, air conditioning with a heat pump through ducts, a double layer of insulation on the walls, a perimeter alarm and a video intercom on all floors. Outside, the house has very little maintenance as it has artificial grass and is

Bedrooms : 4
Bath : 3.00
Living Areas : 1
Built up area : 591

Lot Size

Built : 2016

: 945

prepared for gardening. It also has an infinity pool with access from the living room and kitchen, several terraces and space to park 7 more cars within the plot. It has a solarium with unobstructed 360° views of the sea and the mountains. It is located in Roca Grossa, 8 minutes from the beach and the center of Lloret de Mar. Do not miss this opportunity, call us!