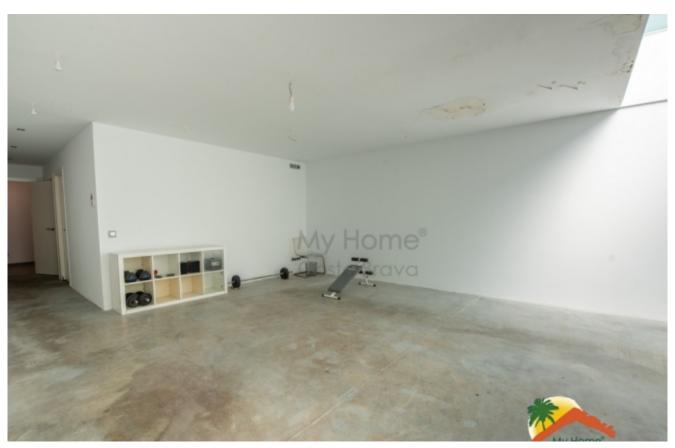

## Roca Grossa, Lloret de Mar, 17310

House with 4 bedrooms on a flat plot, 2 swimming pools, large garage and sea views in Roca Grossa. The house has 3 floors: the middle one has an entrance hall, a living-dining room with a fireplace (brand new), a large independent kitchen, a pantry with a laundry room next to the kitchen and an office. The upper floor has 4 double bedrooms (3 of them with sea views and 1 suite with a dressing room), and 2 bathrooms (one of them equipped with a hydromassage bath and the other equipped with a shower). The lower floor has a large garage for 7 cars, an indoor pool, a room (prepared for a spa) and the engine room for the pool. The house is prepared for an elevator and is equipped with double-glazed windows with solar panels, air conditioning with a heat pump through ducts, a double layer of insulation on the walls, a perimeter alarm and a video intercom on all floors. Outside, the house has very little maintenance as it has artificial grass and is