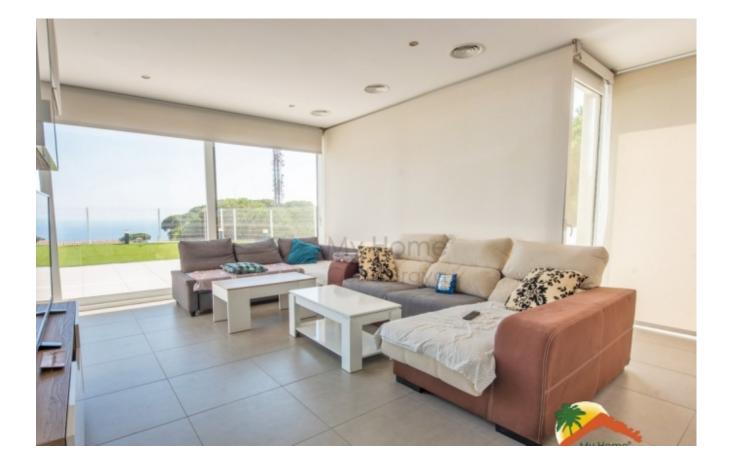

## Roca Grossa, Lloret de Mar, 17310

House with 4 bedrooms on a flat plot, 2 swimming pools, large garage and sea views in Roca Grossa. The house has 3 floors: the middle one has an entrance hall, a living-dining room with a fireplace (brand new), a large independent kitchen, a pantry with a laundry room next to the kitchen and an office. The upper floor has 4 double bedrooms (3 of them with sea views and 1 suite with a dressing room), and 2 bathrooms (one of them equipped with a hydromassage bath and the other equipped with a shower). The lower floor has a large garage for 7 cars, an indoor pool, a room (prepared for a spa) and the engine room for the pool. The house is prepared for an elevator and is equipped with double-glazed windows with solar panels, air conditioning with a heat pump through ducts, a double layer of insulation on the walls, a perimeter alarm and a video intercom on all floors. Outside, the house has very little maintenance as it has artificial grass and is