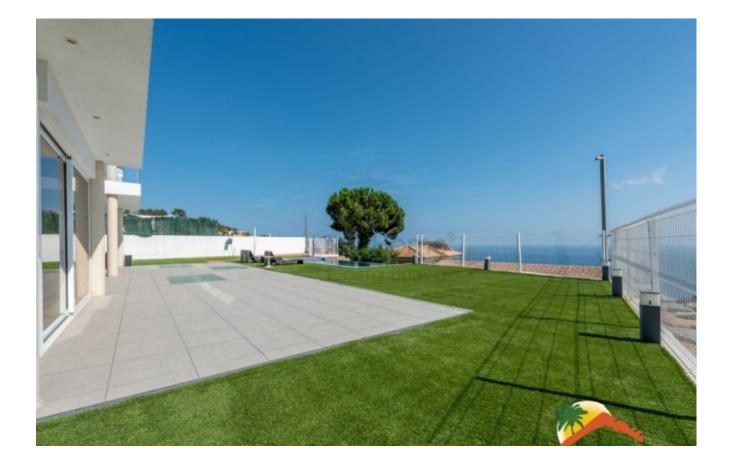

## Roca Grossa, Lloret de Mar, 17310

House with 4 bedrooms on a flat plot, 2 swimming pools, large garage and sea views in Roca Grossa. The house has 3 floors: the middle one has an entrance hall, a living-dining room with a fireplace (brand new), a large independent kitchen, a pantry with a laundry room next to the kitchen and an office. The upper floor has 4 double bedrooms (3 of them with sea views and 1 suite with a dressing room), and 2 bathrooms (one of them equipped with a hydromassage bath and the other equipped with a shower). The lower floor has a large garage for 7 cars, an indoor pool, a room (prepared for a spa) and the engine room for the pool. The house is prepared for an elevator and is equipped with double-glazed windows with solar panels, air conditioning with a heat pump through ducts, a double layer of insulation on the walls, a perimeter alarm and a video intercom on all floors. Outside, the house has very little maintenance as it has artificial grass and is

Bedrooms : 4
Bath : 3.00
Living Areas : 1
Built up area : 591

Lot Size

Built : 2016

: 945

prepared for gardening. It also has an infinity pool with access from the living room and kitchen, several terraces and space to park 7 more cars within the plot. It has a solarium with unobstructed 360° views of the sea and the mountains. It is located in Roca Grossa, 8 minutes from the beach and the center of Lloret de Mar. Do not miss this opportunity, call us!