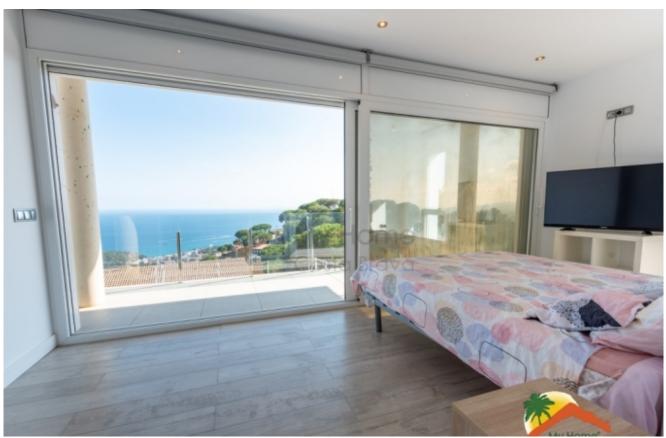

## Roca Grossa, Lloret de Mar, 17310

House with 4 bedrooms on a flat plot, 2 swimming pools, large garage and sea views in Roca Grossa. The house has 3 floors: the middle one has an entrance hall, a living-dining room with a fireplace (brand new), a large independent kitchen, a pantry with a laundry room next to the kitchen and an office. The upper floor has 4 double bedrooms (3 of them with sea views and 1 suite with a dressing room), and 2 bathrooms (one of them equipped with a hydromassage bath and the other equipped with a shower). The lower floor has a large garage for 7 cars, an indoor pool, a room (prepared for a spa) and the engine room for the pool. The house is prepared for an elevator and is equipped with double-glazed windows with solar panels, air conditioning with a heat pump through ducts, a double layer of insulation on the walls, a perimeter alarm and a video intercom on all floors. Outside, the house has very little maintenance as it has artificial grass and is