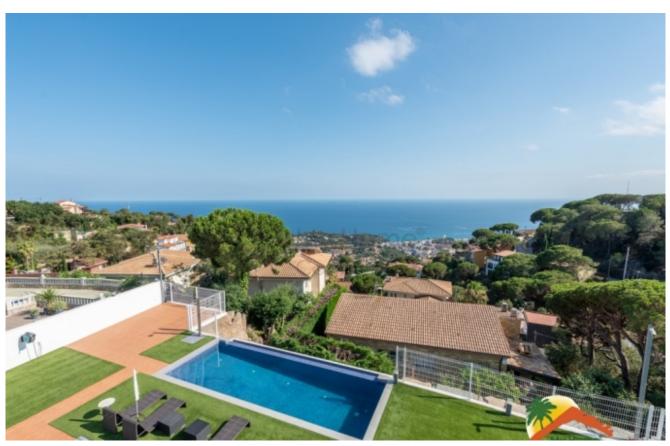

## Roca Grossa, Lloret de Mar, 17310

House with 4 bedrooms on a flat plot, 2 swimming pools, large garage and sea views in Roca Grossa. The house has 3 floors: the middle one has an entrance hall, a living-dining room with a fireplace (brand new), a large independent kitchen, a pantry with a laundry room next to the kitchen and an office. The upper floor has 4 double bedrooms (3 of them with sea views and 1 suite with a dressing room), and 2 bathrooms (one of them equipped with a hydromassage bath and the other equipped with a shower). The lower floor has a large garage for 7 cars, an indoor pool, a room (prepared for a spa) and the engine room for the pool. The house is prepared for an elevator and is equipped with double-glazed windows with solar panels, air conditioning with a heat pump through ducts, a double layer of insulation on the walls, a perimeter alarm and a video intercom on all floors. Outside, the house has very little maintenance as it has artificial grass and is

Bedrooms : 4
Bath : 3.00
Living Areas : 1
Built up area : 591

Lot Size

Built : 2016

: 945

prepared for gardening. It also has an infinity pool with access from the living room and kitchen, several terraces and space to park 7 more cars within the plot. It has a solarium with unobstructed 360° views of the sea and the mountains. It is located in Roca Grossa, 8 minutes from the beach and the center of Lloret de Mar. Do not miss this opportunity, call us!