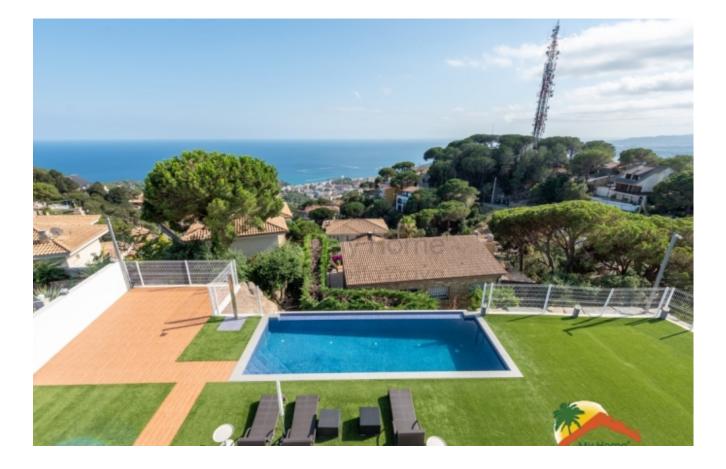

## Roca Grossa, Lloret de Mar, 17310

House with 4 bedrooms on a flat plot, 2 swimming pools, large garage and sea views in Roca Grossa. The house has 3 floors: the middle one has an entrance hall, a living-dining room with a fireplace (brand new), a large independent kitchen, a pantry with a laundry room next to the kitchen and an office. The upper floor has 4 double bedrooms (3 of them with sea views and 1 suite with a dressing room), and 2 bathrooms (one of them equipped with a hydromassage bath and the other equipped with a shower). The lower floor has a large garage for 7 cars, an indoor pool, a room (prepared for a spa) and the engine room for the pool. The house is prepared for an elevator and is equipped with double-glazed windows with solar panels, air conditioning with a heat pump through ducts, a double layer of insulation on the walls, a perimeter alarm and a video intercom on all floors. Outside, the house has very little maintenance as it has artificial grass and is

Bedrooms : 4
Bath : 3.00
Living Areas : 1
Built up area : 591

Lot Size

Built : 2016

: 945

prepared for gardening. It also has an infinity pool with access from the living room and kitchen, several terraces and space to park 7 more cars within the plot. It has a solarium with unobstructed 360° views of the sea and the mountains. It is located in Roca Grossa, 8 minutes from the beach and the center of Lloret de Mar. Do not miss this opportunity, call us!