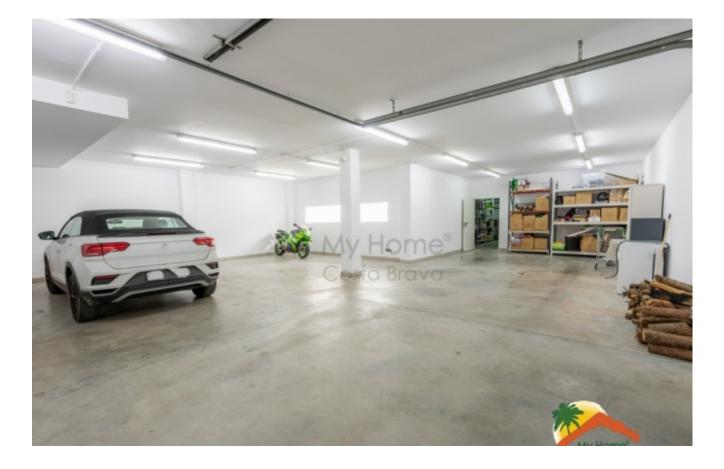

## Roca Grossa, Lloret de Mar, 17310

House with 4 bedrooms on a flat plot, 2 swimming pools, large garage and sea views in Roca Grossa. The house has 3 floors: the middle one has an entrance hall, a living-dining room with a fireplace (brand new), a large independent kitchen, a pantry with a laundry room next to the kitchen and an office. The upper floor has 4 double bedrooms (3 of them with sea views and 1 suite with a dressing room), and 2 bathrooms (one of them equipped with a hydromassage bath and the other equipped with a shower). The lower floor has a large garage for 7 cars, an indoor pool, a room (prepared for a spa) and the engine room for the pool. The house is prepared for an elevator and is equipped with double-glazed windows with solar panels, air conditioning with a heat pump through ducts, a double layer of insulation on the walls, a perimeter alarm and a video intercom on all floors. Outside, the house has very little maintenance as it has artificial grass and is