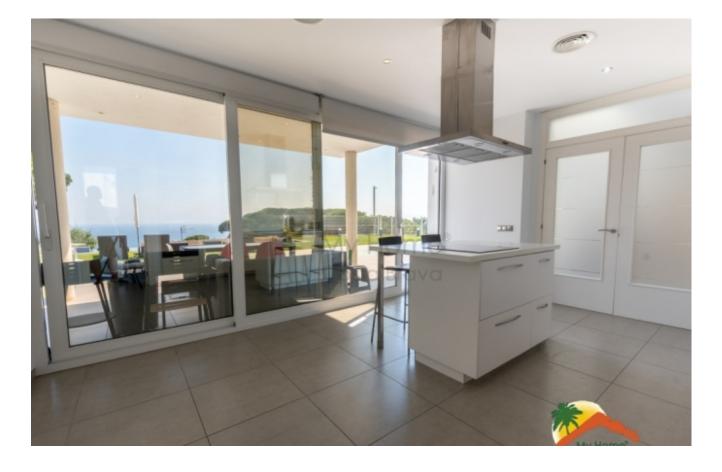

## Roca Grossa, Lloret de Mar, 17310

House with 4 bedrooms on a flat plot, 2 swimming pools, large garage and sea views in Roca Grossa. The house has 3 floors: the middle one has an entrance hall, a living-dining room with a fireplace (brand new), a large independent kitchen, a pantry with a laundry room next to the kitchen and an office. The upper floor has 4 double bedrooms (3 of them with sea views and 1 suite with a dressing room), and 2 bathrooms (one of them equipped with a hydromassage bath and the other equipped with a shower). The lower floor has a large garage for 7 cars, an indoor pool, a room (prepared for a spa) and the engine room for the pool. The house is prepared for an elevator and is equipped with double-glazed windows with solar panels, air conditioning with a heat pump through ducts, a double layer of insulation on the walls, a perimeter alarm and a video intercom on all floors. Outside, the house has very little maintenance as it has artificial grass and is