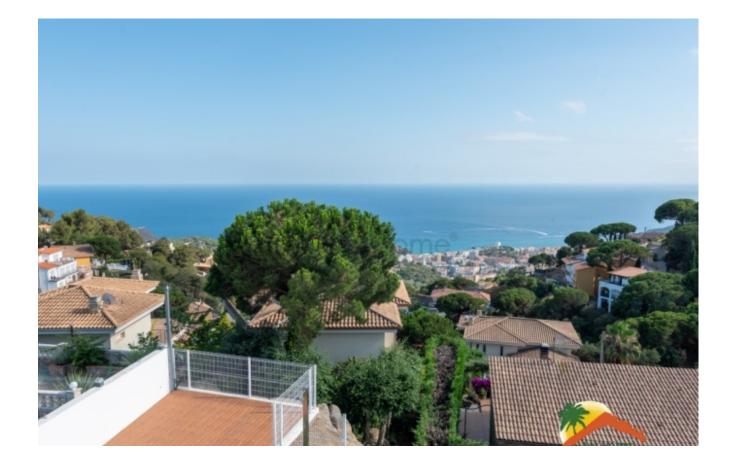

## Roca Grossa, Lloret de Mar, 17310

House with 4 bedrooms on a flat plot, 2 swimming pools, large garage and sea views in Roca Grossa. The house has 3 floors: the middle one has an entrance hall, a living-dining room with a fireplace (brand new), a large independent kitchen, a pantry with a laundry room next to the kitchen and an office. The upper floor has 4 double bedrooms (3 of them with sea views and 1 suite with a dressing room), and 2 bathrooms (one of them equipped with a hydromassage bath and the other equipped with a shower). The lower floor has a large garage for 7 cars, an indoor pool, a room (prepared for a spa) and the engine room for the pool. The house is prepared for an elevator and is equipped with double-glazed windows with solar panels, air conditioning with a heat pump through ducts, a double layer of insulation on the walls, a perimeter alarm and a video intercom on all floors. Outside, the house has very little maintenance as it has artificial grass and is