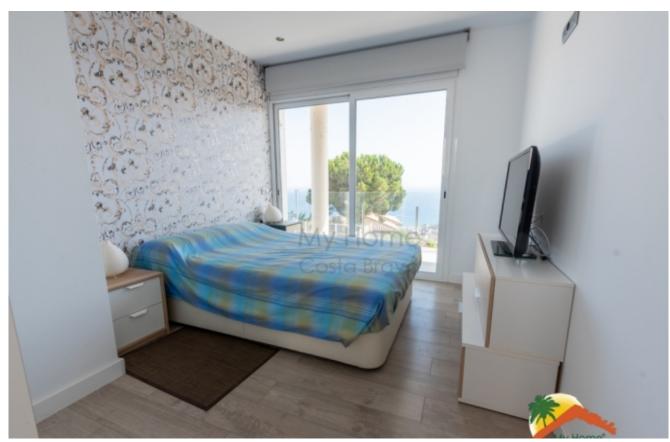

## Roca Grossa, Lloret de Mar, 17310

House with 4 bedrooms on a flat plot, 2 swimming pools, large garage and sea views in Roca Grossa. The house has 3 floors: the middle one has an entrance hall, a living-dining room with a fireplace (brand new), a large independent kitchen, a pantry with a laundry room next to the kitchen and an office. The upper floor has 4 double bedrooms (3 of them with sea views and 1 suite with a dressing room), and 2 bathrooms (one of them equipped with a hydromassage bath and the other equipped with a shower). The lower floor has a large garage for 7 cars, an indoor pool, a room (prepared for a spa) and the engine room for the pool. The house is prepared for an elevator and is equipped with double-glazed windows with solar panels, air conditioning with a heat pump through ducts, a double layer of insulation on the walls, a perimeter alarm and a video intercom on all floors. Outside, the house has very little maintenance as it has artificial grass and is