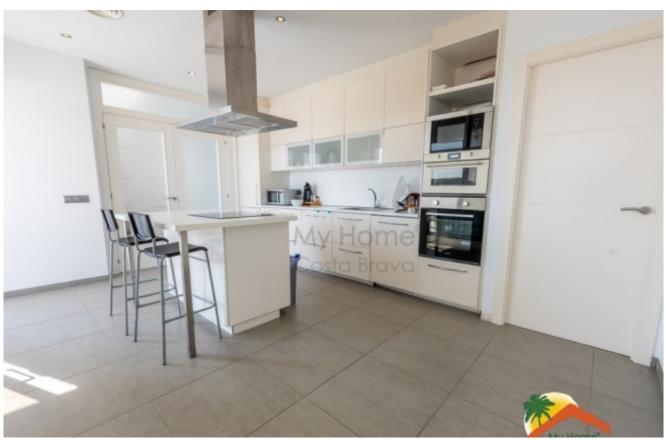

## Roca Grossa, Lloret de Mar, 17310

House with 4 bedrooms on a flat plot, 2 swimming pools, large garage and sea views in Roca Grossa. The house has 3 floors: the middle one has an entrance hall, a living-dining room with a fireplace (brand new), a large independent kitchen, a pantry with a laundry room next to the kitchen and an office. The upper floor has 4 double bedrooms (3 of them with sea views and 1 suite with a dressing room), and 2 bathrooms (one of them equipped with a hydromassage bath and the other equipped with a shower). The lower floor has a large garage for 7 cars, an indoor pool, a room (prepared for a spa) and the engine room for the pool. The house is prepared for an elevator and is equipped with double-glazed windows with solar panels, air conditioning with a heat pump through ducts, a double layer of insulation on the walls, a perimeter alarm and a video intercom on all floors. Outside, the house has very little maintenance as it has artificial grass and is