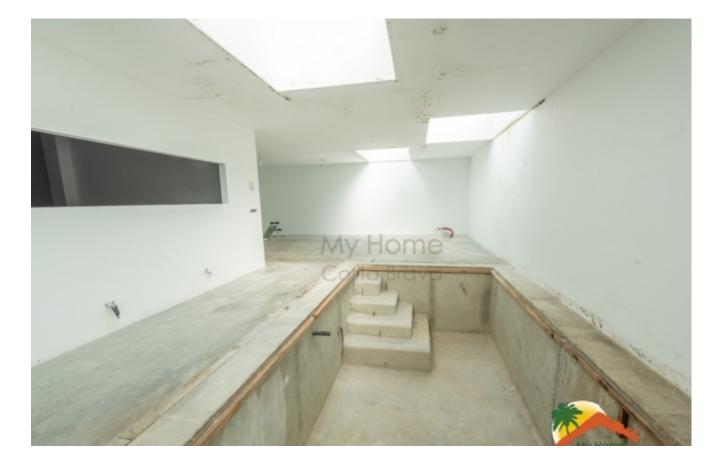

## Roca Grossa, Lloret de Mar, 17310

House with 4 bedrooms on a flat plot, 2 swimming pools, large garage and sea views in Roca Grossa. The house has 3 floors: the middle one has an entrance hall, a living-dining room with a fireplace (brand new), a large independent kitchen, a pantry with a laundry room next to the kitchen and an office. The upper floor has 4 double bedrooms (3 of them with sea views and 1 suite with a dressing room), and 2 bathrooms (one of them equipped with a hydromassage bath and the other equipped with a shower). The lower floor has a large garage for 7 cars, an indoor pool, a room (prepared for a spa) and the engine room for the pool. The house is prepared for an elevator and is equipped with double-glazed windows with solar panels, air conditioning with a heat pump through ducts, a double layer of insulation on the walls, a perimeter alarm and a video intercom on all floors. Outside, the house has very little maintenance as it has artificial grass and is