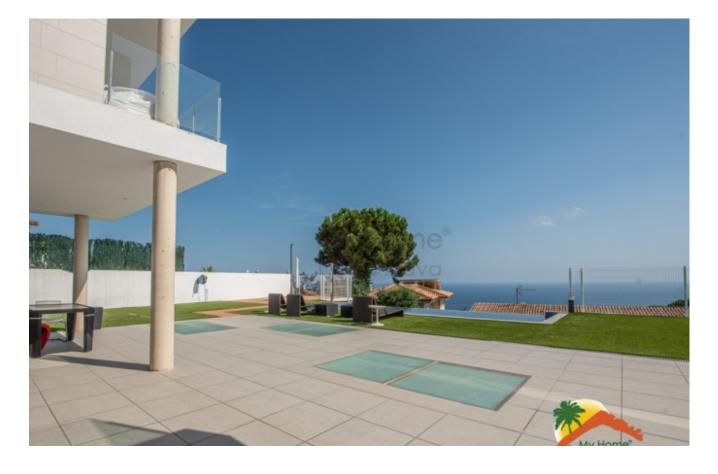

## Roca Grossa, Lloret de Mar, 17310

House with 4 bedrooms on a flat plot, 2 swimming pools, large garage and sea views in Roca Grossa. The house has 3 floors: the middle one has an entrance hall, a living-dining room with a fireplace (brand new), a large independent kitchen, a pantry with a laundry room next to the kitchen and an office. The upper floor has 4 double bedrooms (3 of them with sea views and 1 suite with a dressing room), and 2 bathrooms (one of them equipped with a hydromassage bath and the other equipped with a shower). The lower floor has a large garage for 7 cars, an indoor pool, a room (prepared for a spa) and the engine room for the pool. The house is prepared for an elevator and is equipped with double-glazed windows with solar panels, air conditioning with a heat pump through ducts, a double layer of insulation on the walls, a perimeter alarm and a video intercom on all floors. Outside, the house has very little maintenance as it has artificial grass and is

Bedrooms : 4
Bath : 3.00
Living Areas : 1
Built up area : 591

Lot Size

Built : 2016

: 945

prepared for gardening. It also has an infinity pool with access from the living room and kitchen, several terraces and space to park 7 more cars within the plot. It has a solarium with unobstructed 360° views of the sea and the mountains. It is located in Roca Grossa, 8 minutes from the beach and the center of Lloret de Mar. Do not miss this opportunity, call us!