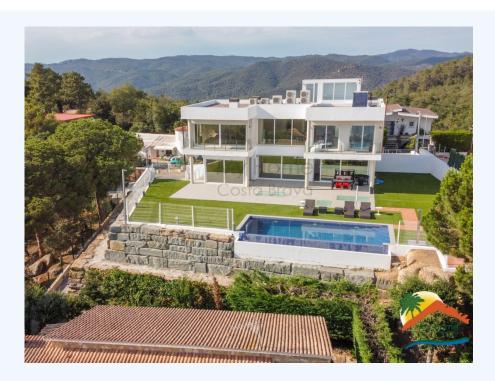

## Roca Grossa, Lloret de Mar, 17310

House with 4 bedrooms on a flat plot, 2 swimming pools, large garage and sea views in Roca Grossa. The house has 3 floors: the middle one has an entrance hall, a living-dining room with a fireplace (brand new), a large independent kitchen, a pantry with a laundry room next to the kitchen and an office. The upper floor has 4 double bedrooms (3 of them with sea views and 1 suite with a dressing room), and 2 bathrooms (one of them equipped with a hydromassage bath and the other equipped with a shower). The lower floor has a large garage for 7 cars, an indoor pool, a room (prepared for a spa) and the engine room for the pool. The house is prepared for an elevator and is equipped with double-glazed windows with solar panels, air conditioning with a heat pump through ducts, a double layer of insulation on the walls, a perimeter alarm and a video intercom on all floors. Outside, the house has very little maintenance as it has artificial grass and is

Bedrooms : 4
Bath : 3.00
Living Areas : 1
Built up area : 591

Lot Size

Built : 2016

: 945

prepared for gardening. It also has an infinity pool with access from the living room and kitchen, several terraces and space to park 7 more cars within the plot. It has a solarium with unobstructed 360° views of the sea and the mountains. It is located in Roca Grossa, 8 minutes from the beach and the center of Lloret de Mar. Do not miss this opportunity, call us!