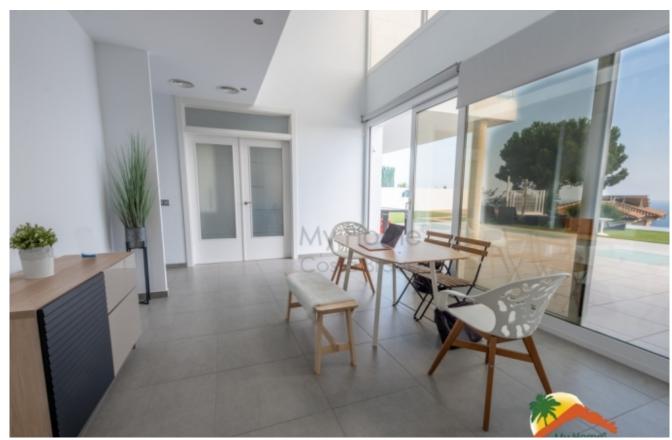

## Roca Grossa, Lloret de Mar, 17310

House with 4 bedrooms on a flat plot, 2 swimming pools, large garage and sea views in Roca Grossa. The house has 3 floors: the middle one has an entrance hall, a living-dining room with a fireplace (brand new), a large independent kitchen, a pantry with a laundry room next to the kitchen and an office. The upper floor has 4 double bedrooms (3 of them with sea views and 1 suite with a dressing room), and 2 bathrooms (one of them equipped with a hydromassage bath and the other equipped with a shower). The lower floor has a large garage for 7 cars, an indoor pool, a room (prepared for a spa) and the engine room for the pool. The house is prepared for an elevator and is equipped with double-glazed windows with solar panels, air conditioning with a heat pump through ducts, a double layer of insulation on the walls, a perimeter alarm and a video intercom on all floors. Outside, the house has very little maintenance as it has artificial grass and is