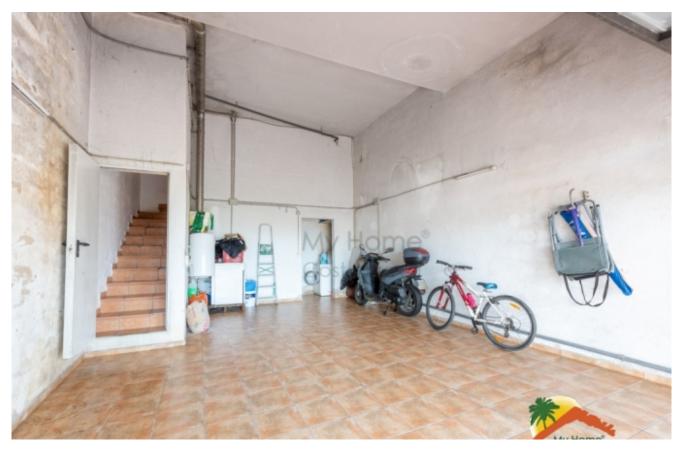

## Roca Grossa, Lloret de Mar, 17310

My Home Costa Brava offers you this independent house, perfectly located to enjoy the sun and the shade in the Roca Grossa residential area of Lloret de Mar. It is a house with many possibilities and potential, ideal for investors. Built in 2006, it is distributed over two floors, with a plot of 720m2 and 176m2 built, with mountain views. At the entrance, the house offers us a living room with access to the terrace. On the same floor there is a large kitchen with individual access to the terrace, a bedroom and a bathroom equipped with a shower. On the upper floor there are 3 bedrooms (2 doubles, with access to the terrace and one single) and a complete bathroom with a bathtub. From the first floor there is a spiral staircase that gives access to a large terrace. The house has a garage for 2 vehicles, with direct entrance to the house, oil heating, and barbecue-chill out area. The house is 2 km away from the city of Lloret de Mar and its beaches. Do not miss

Bedrooms : 4
Bath : 2.00
Living Areas : 1
Built up area : 176
Lot Size : 720

Built : 2006

this opportunity, call us! This great house is waiting for the new owners to bring their decorating ideas.