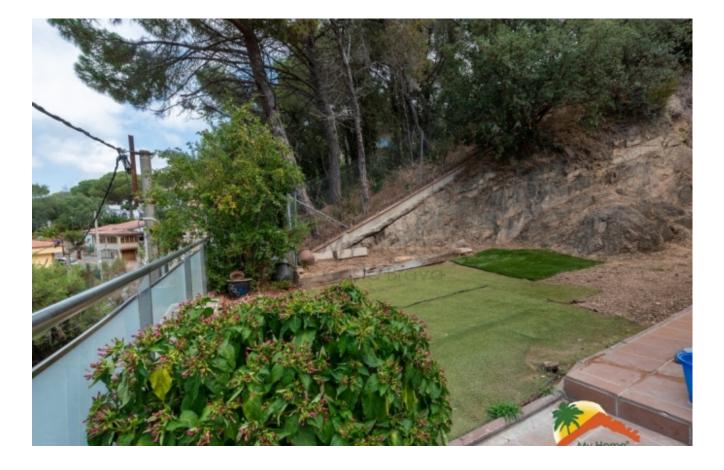

## Roca Grossa, Lloret de Mar, 17310

My Home Costa Brava offers you this independent house, perfectly located to enjoy the sun and the shade in the Roca Grossa residential area of Lloret de Mar. It is a house with many possibilities and potential, ideal for investors. Built in 2006, it is distributed over two floors, with a plot of 720m2 and 176m2 built, with mountain views. At the entrance, the house offers us a living room with access to the terrace. On the same floor there is a large kitchen with individual access to the terrace, a bedroom and a bathroom equipped with a shower. On the upper floor there are 3 bedrooms (2 doubles, with access to the terrace and one single) and a complete bathroom with a bathtub. From the first floor there is a spiral staircase that gives access to a large terrace. The house has a garage for 2 vehicles, with direct entrance to the house, oil heating, and barbecue-chill out area. The house is 2 km away from the city of Lloret de Mar and its beaches. Do not miss