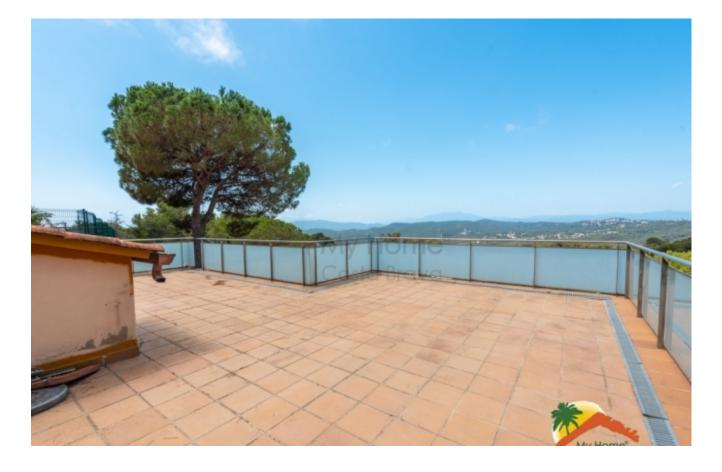

## Roca Grossa, Lloret de Mar, 17310

My Home Costa Brava offers you this independent house, perfectly located to enjoy the sun and the shade in the Roca Grossa residential area of Lloret de Mar. It is a house with many possibilities and potential, ideal for investors. Built in 2006, it is distributed over two floors, with a plot of 720m2 and 176m2 built, with mountain views. At the entrance, the house offers us a living room with access to the terrace. On the same floor there is a large kitchen with individual access to the terrace, a bedroom and a bathroom equipped with a shower. On the upper floor there are 3 bedrooms (2 doubles, with access to the terrace and one single) and a complete bathroom with a bathtub. From the first floor there is a spiral staircase that gives access to a large terrace. The house has a garage for 2 vehicles, with direct entrance to the house, oil heating, and barbecue-chill out area. The house is 2 km away from the city of Lloret de Mar and its beaches. Do not miss