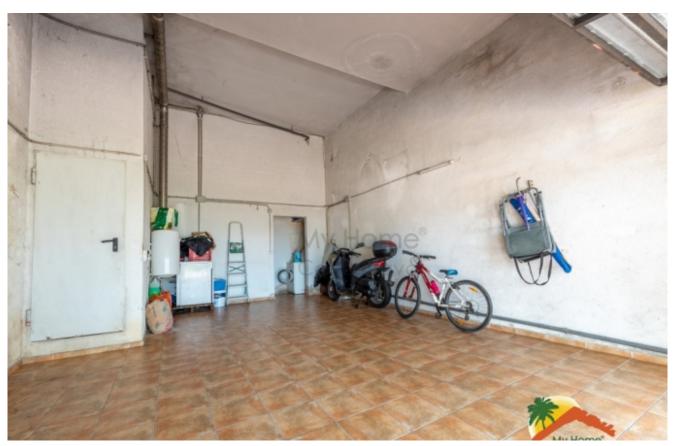

## Roca Grossa, Lloret de Mar, 17310

My Home Costa Brava offers you this independent house, perfectly located to enjoy the sun and the shade in the Roca Grossa residential area of Lloret de Mar. It is a house with many possibilities and potential, ideal for investors. Built in 2006, it is distributed over two floors, with a plot of 720m2 and 176m2 built, with mountain views. At the entrance, the house offers us a living room with access to the terrace. On the same floor there is a large kitchen with individual access to the terrace, a bedroom and a bathroom equipped with a shower. On the upper floor there are 3 bedrooms (2 doubles, with access to the terrace and one single) and a complete bathroom with a bathtub. From the first floor there is a spiral staircase that gives access to a large terrace. The house has a garage for 2 vehicles, with direct entrance to the house, oil heating, and barbecue-chill out area. The house is 2 km away from the city of Lloret de Mar and its beaches. Do not miss