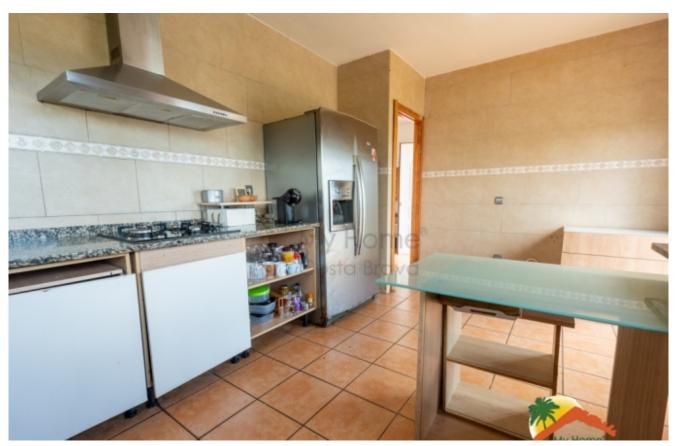

## Roca Grossa, Lloret de Mar, 17310

My Home Costa Brava offers you this independent house, perfectly located to enjoy the sun and the shade in the Roca Grossa residential area of Lloret de Mar. It is a house with many possibilities and potential, ideal for investors. Built in 2006, it is distributed over two floors, with a plot of 720m2 and 176m2 built, with mountain views. At the entrance, the house offers us a living room with access to the terrace. On the same floor there is a large kitchen with individual access to the terrace, a bedroom and a bathroom equipped with a shower. On the upper floor there are 3 bedrooms (2 doubles, with access to the terrace and one single) and a complete bathroom with a bathtub. From the first floor there is a spiral staircase that gives access to a large terrace. The house has a garage for 2 vehicles, with direct entrance to the house, oil heating, and barbecue-chill out area. The house is 2 km away from the city of Lloret de Mar and its beaches. Do not miss