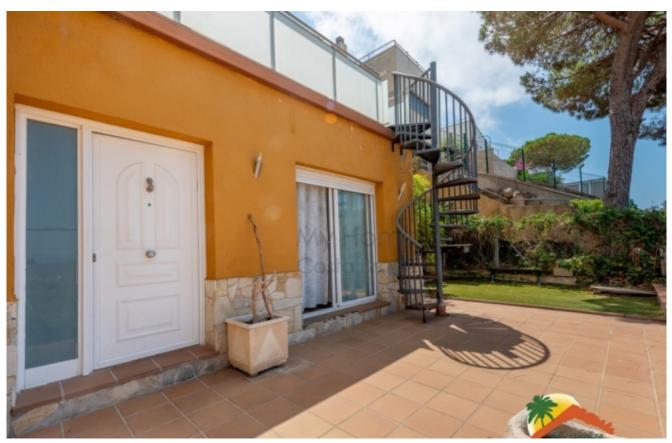

## Roca Grossa, Lloret de Mar, 17310

My Home Costa Brava offers you this independent house, perfectly located to enjoy the sun and the shade in the Roca Grossa residential area of Lloret de Mar. It is a house with many possibilities and potential, ideal for investors. Built in 2006, it is distributed over two floors, with a plot of 720m2 and 176m2 built, with mountain views. At the entrance, the house offers us a living room with access to the terrace. On the same floor there is a large kitchen with individual access to the terrace, a bedroom and a bathroom equipped with a shower. On the upper floor there are 3 bedrooms (2 doubles, with access to the terrace and one single) and a complete bathroom with a bathtub. From the first floor there is a spiral staircase that gives access to a large terrace. The house has a garage for 2 vehicles, with direct entrance to the house, oil heating, and barbecue-chill out area. The house is 2 km away from the city of Lloret de Mar and its beaches. Do not miss