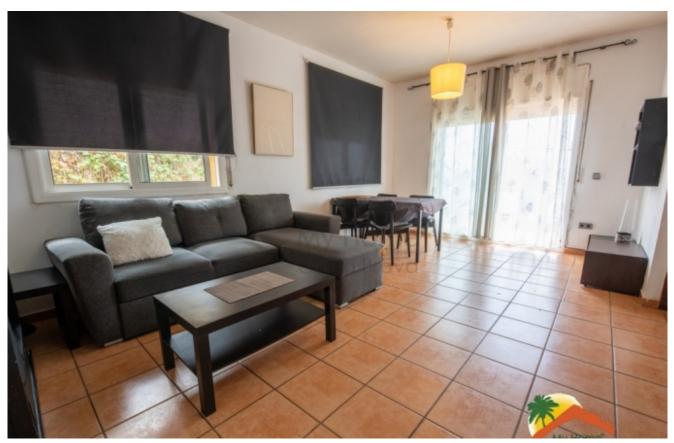

## Roca Grossa, Lloret de Mar, 17310

My Home Costa Brava offers you this independent house, perfectly located to enjoy the sun and the shade in the Roca Grossa residential area of Lloret de Mar. It is a house with many possibilities and potential, ideal for investors. Built in 2006, it is distributed over two floors, with a plot of 720m2 and 176m2 built, with mountain views. At the entrance, the house offers us a living room with access to the terrace. On the same floor there is a large kitchen with individual access to the terrace, a bedroom and a bathroom equipped with a shower. On the upper floor there are 3 bedrooms (2 doubles, with access to the terrace and one single) and a complete bathroom with a bathtub. From the first floor there is a spiral staircase that gives access to a large terrace. The house has a garage for 2 vehicles, with direct entrance to the house, oil heating, and barbecue-chill out area. The house is 2 km away from the city of Lloret de Mar and its beaches. Do not miss