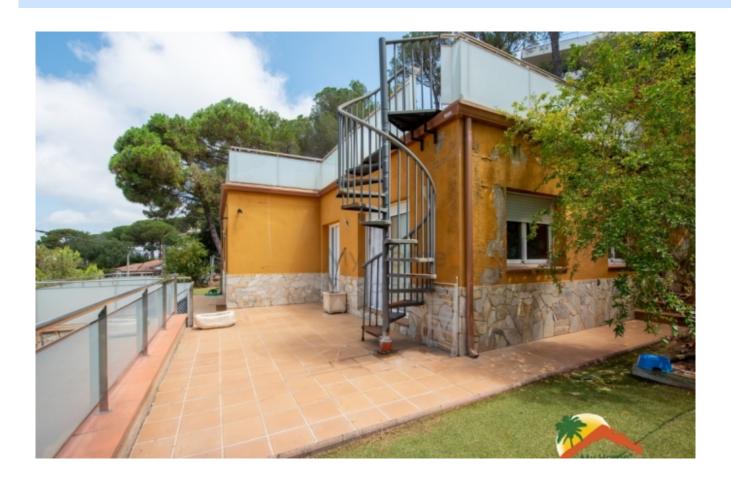

## Roca Grossa, Lloret de Mar, 17310

My Home Costa Brava offers you this independent house, perfectly located to enjoy the sun and the shade in the Roca Grossa residential area of Lloret de Mar. It is a house with many possibilities and potential, ideal for investors. Built in 2006, it is distributed over two floors, with a plot of 720m2 and 176m2 built, with mountain views. At the entrance, the house offers us a living room with access to the terrace. On the same floor there is a large kitchen with individual access to the terrace, a bedroom and a bathroom equipped with a shower. On the upper floor there are 3 bedrooms (2 doubles, with access to the terrace and one single) and a complete bathroom with a bathtub. From the first floor there is a spiral staircase that gives access to a large terrace. The house has a garage for 2 vehicles, with direct entrance to the house, oil heating, and barbecue-chill out area. The house is 2 km away from the city of Lloret de Mar and its beaches. Do not miss