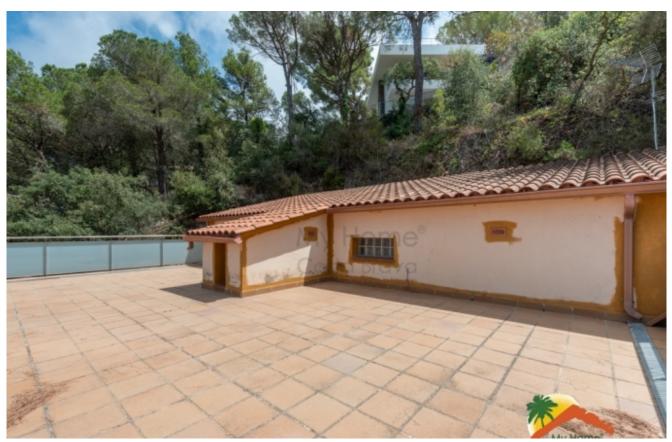

## Roca Grossa, Lloret de Mar, 17310

My Home Costa Brava offers you this independent house, perfectly located to enjoy the sun and the shade in the Roca Grossa residential area of Lloret de Mar. It is a house with many possibilities and potential, ideal for investors. Built in 2006, it is distributed over two floors, with a plot of 720m2 and 176m2 built, with mountain views. At the entrance, the house offers us a living room with access to the terrace. On the same floor there is a large kitchen with individual access to the terrace, a bedroom and a bathroom equipped with a shower. On the upper floor there are 3 bedrooms (2 doubles, with access to the terrace and one single) and a complete bathroom with a bathtub. From the first floor there is a spiral staircase that gives access to a large terrace. The house has a garage for 2 vehicles, with direct entrance to the house, oil heating, and barbecue-chill out area. The house is 2 km away from the city of Lloret de Mar and its beaches. Do not miss