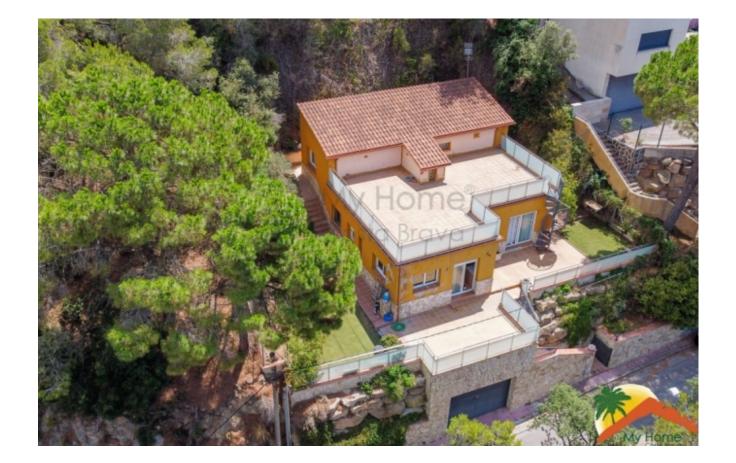

## Roca Grossa, Lloret de Mar, 17310

My Home Costa Brava offers you this independent house, perfectly located to enjoy the sun and the shade in the Roca Grossa residential area of Lloret de Mar. It is a house with many possibilities and potential, ideal for investors. Built in 2006, it is distributed over two floors, with a plot of 720m2 and 176m2 built, with mountain views. At the entrance, the house offers us a living room with access to the terrace. On the same floor there is a large kitchen with individual access to the terrace, a bedroom and a bathroom equipped with a shower. On the upper floor there are 3 bedrooms (2 doubles, with access to the terrace and one single) and a complete bathroom with a bathtub. From the first floor there is a spiral staircase that gives access to a large terrace. The house has a garage for 2 vehicles, with direct entrance to the house, oil heating, and barbecue-chill out area. The house is 2 km away from the city of Lloret de Mar and its beaches. Do not miss

Bedrooms : 4
Bath : 2.00
Living Areas : 1
Built up area : 176
Lot Size : 720

Built : 2006

this opportunity, call us! This great house is waiting for the new owners to bring their decorating ideas.