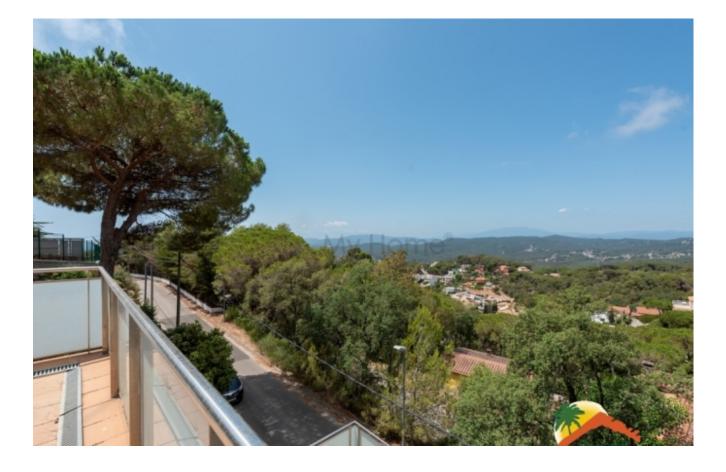

## Roca Grossa, Lloret de Mar, 17310

My Home Costa Brava offers you this independent house, perfectly located to enjoy the sun and the shade in the Roca Grossa residential area of Lloret de Mar. It is a house with many possibilities and potential, ideal for investors. Built in 2006, it is distributed over two floors, with a plot of 720m2 and 176m2 built, with mountain views. At the entrance, the house offers us a living room with access to the terrace. On the same floor there is a large kitchen with individual access to the terrace, a bedroom and a bathroom equipped with a shower. On the upper floor there are 3 bedrooms (2 doubles, with access to the terrace and one single) and a complete bathroom with a bathtub. From the first floor there is a spiral staircase that gives access to a large terrace. The house has a garage for 2 vehicles, with direct entrance to the house, oil heating, and barbecue-chill out area. The house is 2 km away from the city of Lloret de Mar and its beaches. Do not miss