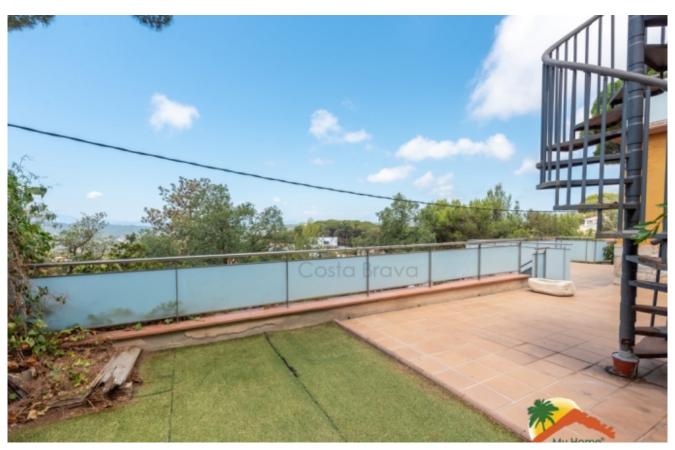

## Roca Grossa, Lloret de Mar, 17310

My Home Costa Brava offers you this independent house, perfectly located to enjoy the sun and the shade in the Roca Grossa residential area of Lloret de Mar. It is a house with many possibilities and potential, ideal for investors. Built in 2006, it is distributed over two floors, with a plot of 720m2 and 176m2 built, with mountain views. At the entrance, the house offers us a living room with access to the terrace. On the same floor there is a large kitchen with individual access to the terrace, a bedroom and a bathroom equipped with a shower. On the upper floor there are 3 bedrooms (2 doubles, with access to the terrace and one single) and a complete bathroom with a bathtub. From the first floor there is a spiral staircase that gives access to a large terrace. The house has a garage for 2 vehicles, with direct entrance to the house, oil heating, and barbecue-chill out area. The house is 2 km away from the city of Lloret de Mar and its beaches. Do not miss