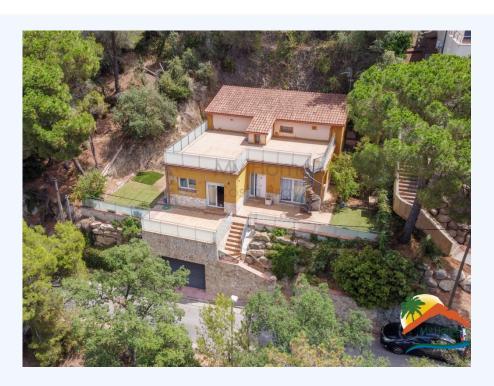

## Roca Grossa, Lloret de Mar, 17310

My Home Costa Brava offers you this independent house, perfectly located to enjoy the sun and the shade in the Roca Grossa residential area of Lloret de Mar. It is a house with many possibilities and potential, ideal for investors. Built in 2006, it is distributed over two floors, with a plot of 720m2 and 176m2 built, with mountain views. At the entrance, the house offers us a living room with access to the terrace. On the same floor there is a large kitchen with individual access to the terrace, a bedroom and a bathroom equipped with a shower. On the upper floor there are 3 bedrooms (2 doubles, with access to the terrace and one single) and a complete bathroom with a bathtub. From the first floor there is a spiral staircase that gives access to a large terrace. The house has a garage for 2 vehicles, with direct entrance to the house, oil heating, and barbecue-chill out area. The house is 2 km away from the city of Lloret de Mar and its beaches. Do not miss