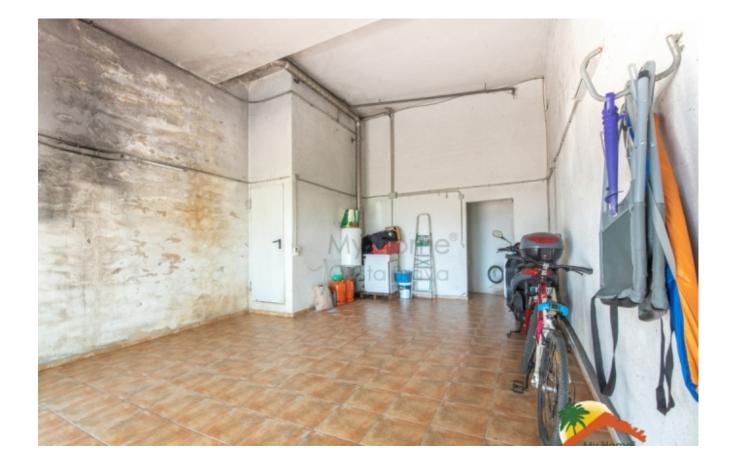

## Roca Grossa, Lloret de Mar, 17310

My Home Costa Brava offers you this independent house, perfectly located to enjoy the sun and the shade in the Roca Grossa residential area of Lloret de Mar. It is a house with many possibilities and potential, ideal for investors. Built in 2006, it is distributed over two floors, with a plot of 720m2 and 176m2 built, with mountain views. At the entrance, the house offers us a living room with access to the terrace. On the same floor there is a large kitchen with individual access to the terrace, a bedroom and a bathroom equipped with a shower. On the upper floor there are 3 bedrooms (2 doubles, with access to the terrace and one single) and a complete bathroom with a bathtub. From the first floor there is a spiral staircase that gives access to a large terrace. The house has a garage for 2 vehicles, with direct entrance to the house, oil heating, and barbecue-chill out area. The house is 2 km away from the city of Lloret de Mar and its beaches. Do not miss