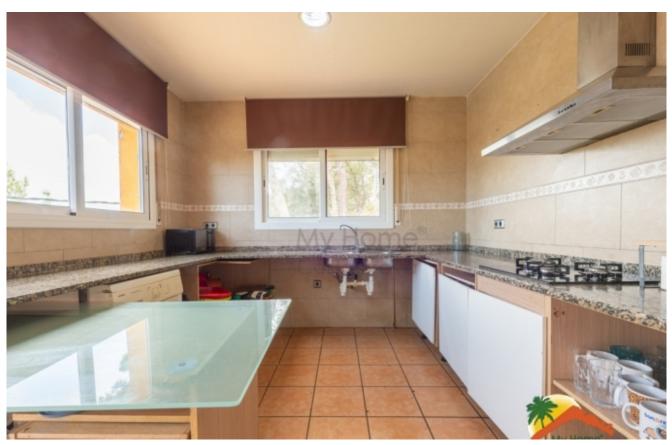

## Roca Grossa, Lloret de Mar, 17310

My Home Costa Brava offers you this independent house, perfectly located to enjoy the sun and the shade in the Roca Grossa residential area of Lloret de Mar. It is a house with many possibilities and potential, ideal for investors. Built in 2006, it is distributed over two floors, with a plot of 720m2 and 176m2 built, with mountain views. At the entrance, the house offers us a living room with access to the terrace. On the same floor there is a large kitchen with individual access to the terrace, a bedroom and a bathroom equipped with a shower. On the upper floor there are 3 bedrooms (2 doubles, with access to the terrace and one single) and a complete bathroom with a bathtub. From the first floor there is a spiral staircase that gives access to a large terrace. The house has a garage for 2 vehicles, with direct entrance to the house, oil heating, and barbecue-chill out area. The house is 2 km away from the city of Lloret de Mar and its beaches. Do not miss