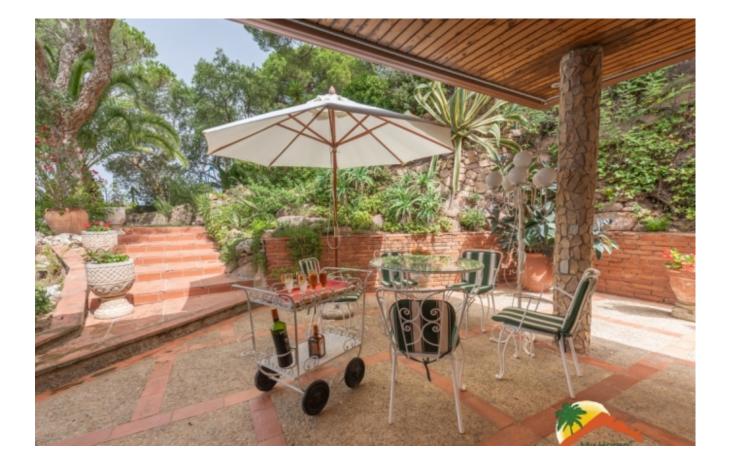

## Roca Grossa, Lloret de Mar, 17310

My Home Costa Brava offers you this cozy catalan style house in one of the most desired urbanizations in Lloret de Mar, Roca Grossa, 5 minutes by car from the city center and its beaches. The house is sold fully furnished and has a cozy living room with fireplace, a fully equipped kitchen, two double bedrooms and a bathroom with a bathtub. Outside, we find a large and cozy garden with trees, barbecue area, family space with a terrace, flat land to be able to build a pool if desired and distant views of the mountains and the sea. The house has direct access to a large closed garage and also onto the plot if desired. If what you are looking for is a rustic house with a lot of style, in a very quiet area, flat land with distant views of the mountains and the sea, you will surely like this house. Do not miss this opportunity. For more information, contact My Home Costa Brava. My Home Costa Brava - No. 1 real estate agency that clients trust.