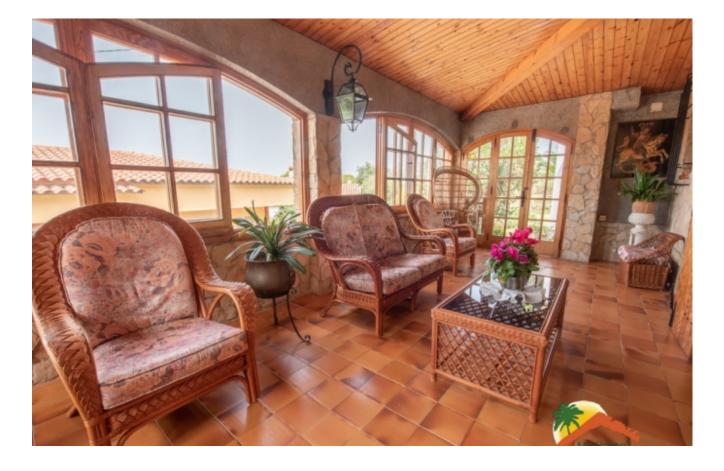

## Roca Grossa, Lloret de Mar, 17310

My Home Costa Brava offers you this cozy catalan style house in one of the most desired urbanizations in Lloret de Mar, Roca Grossa, 5 minutes by car from the city center and its beaches. The house is sold fully furnished and has a cozy living room with fireplace, a fully equipped kitchen, two double bedrooms and a bathroom with a bathtub. Outside, we find a large and cozy garden with trees, barbecue area, family space with a terrace, flat land to be able to build a pool if desired and distant views of the mountains and the sea. The house has direct access to a large closed garage and also onto the plot if desired. If what you are looking for is a rustic house with a lot of style, in a very quiet area, flat land with distant views of the mountains and the sea, you will surely like this house. Do not miss this opportunity. For more information, contact My Home Costa Brava. My Home Costa Brava - No. 1 real estate agency that clients trust.