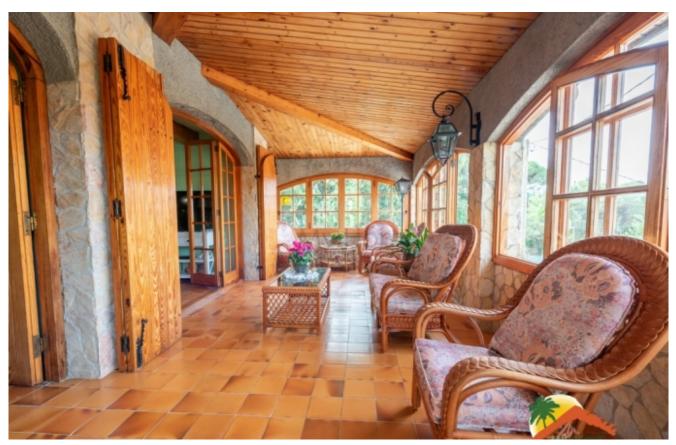

## Roca Grossa, Lloret de Mar, 17310

My Home Costa Brava offers you this cozy catalan style house in one of the most desired urbanizations in Lloret de Mar, Roca Grossa, 5 minutes by car from the city center and its beaches. The house is sold fully furnished and has a cozy living room with fireplace, a fully equipped kitchen, two double bedrooms and a bathroom with a bathtub. Outside, we find a large and cozy garden with trees, barbecue area, family space with a terrace, flat land to be able to build a pool if desired and distant views of the mountains and the sea. The house has direct access to a large closed garage and also onto the plot if desired. If what you are looking for is a rustic house with a lot of style, in a very quiet area, flat land with distant views of the mountains and the sea, you will surely like this house. Do not miss this opportunity. For more information, contact My Home Costa Brava. My Home Costa Brava - No. 1 real estate agency that clients trust.