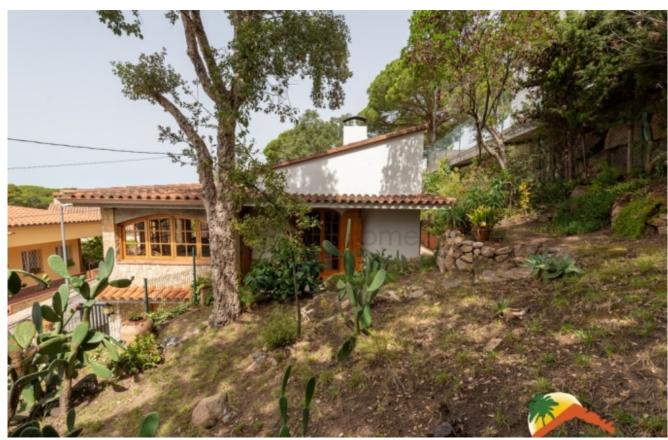

## Roca Grossa, Lloret de Mar, 17310

My Home Costa Brava offers you this cozy catalan style house in one of the most desired urbanizations in Lloret de Mar, Roca Grossa, 5 minutes by car from the city center and its beaches. The house is sold fully furnished and has a cozy living room with fireplace, a fully equipped kitchen, two double bedrooms and a bathroom with a bathtub. Outside, we find a large and cozy garden with trees, barbecue area, family space with a terrace, flat land to be able to build a pool if desired and distant views of the mountains and the sea. The house has direct access to a large closed garage and also onto the plot if desired. If what you are looking for is a rustic house with a lot of style, in a very quiet area, flat land with distant views of the mountains and the sea, you will surely like this house. Do not miss this opportunity. For more information, contact My Home Costa Brava. My Home Costa Brava - No. 1 real estate agency that clients trust.