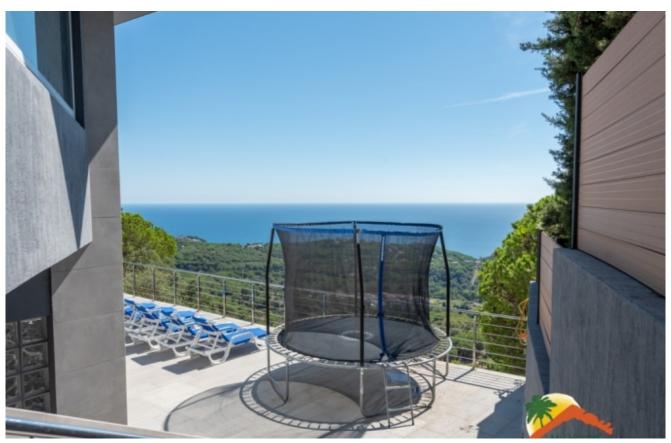

## Turo de Lloret, Lloret de Mar, 17310

My Home Costa Brava offers you this spacious, independent luxury house in a very quiet and exclusive residential area of Turo de Lloret de Mar, with 24-hour security and spectacular views of the sea and mountains. Built in 1997, the house has 179m2 built on 3 floors, with high quality materials, 2 terraces with spectacular views of the sea and a 965m2 plot. At the entrance we find a spacious living room with access to a terrace with sea views, a fully equipped open concept kitchen and a toilet. On the ground floor there are three double bedrooms and a bathroom equipped with a bathtub. 2 of them have a large dressing room each. Separately, there is a room with an isolated space with windows and sea views that can be converted into an office. The house has a closed garage and an open parking lot. The house is equipped with aerothermal air conditioning and underfloor heating, marble floors, double windows. At the pool level we find a separate

Bedrooms : 6 Bath : 4.00 Living Areas : 2 Built up area : 179 Lot Size : 965 house with a living room, open kitchen and two suite rooms with bathrooms equipped with shower trays. The 965m2 plot has spectacular views of the sea and mountains, with a beautiful rest and chill-out area with a fish pond. Turó de Lloret is one of the most exclusive areas of Lloret de Mar, 2 km from the city center and its beaches, 30 minutes from Girona airport and one hour from Barcelona. Do not miss the opportunity to call us for more information and visits!