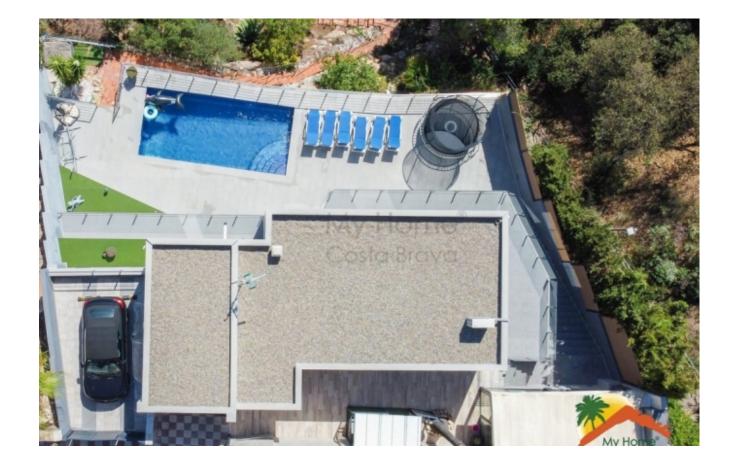

## Turo de Lloret, Lloret de Mar, 17310

My Home Costa Brava offers you this spacious, independent luxury house in a very quiet and exclusive residential area of Turo de Lloret de Mar, with 24-hour security and spectacular views of the sea and mountains. Built in 1997, the house has 179m2 built on 3 floors, with high quality materials, 2 terraces with spectacular views of the sea and a 965m2 plot. At the entrance we find a spacious living room with access to a terrace with sea views, a fully equipped open concept kitchen and a toilet. On the ground floor there are three double bedrooms and a bathroom equipped with a bathtub. 2 of them have a large dressing room each. Separately, there is a room with an isolated space with windows and sea views that can be converted into an office. The house has a closed garage and an open parking lot. The house is equipped with aerothermal air conditioning and underfloor heating, marble floors, double windows. At the pool level we find a separate

Bedrooms : 6 Bath : 4.00 Living Areas : 2 Built up area : 179 Lot Size : 965 house with a living room, open kitchen and two suite rooms with bathrooms equipped with shower trays. The 965m2 plot has spectacular views of the sea and mountains, with a beautiful rest and chill-out area with a fish pond. Turó de Lloret is one of the most exclusive areas of Lloret de Mar, 2 km from the city center and its beaches, 30 minutes from Girona airport and one hour from Barcelona. Do not miss the opportunity to call us for more information and visits!