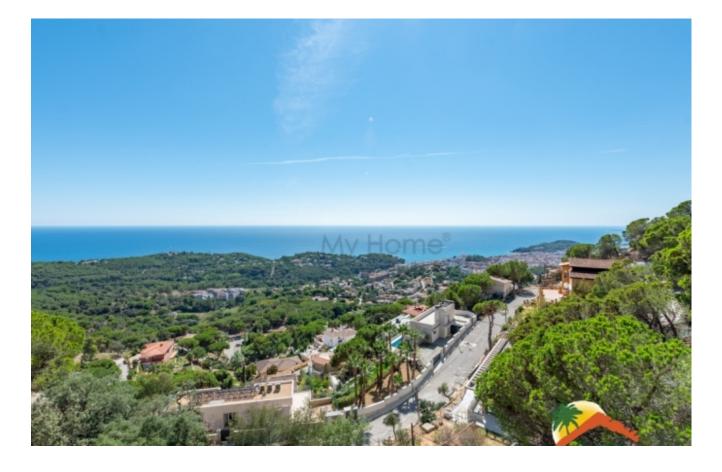

## Turo de Lloret, Lloret de Mar, 17310

My Home Costa Brava offers you this spacious, independent luxury house in a very quiet and exclusive residential area of Turo de Lloret de Mar, with 24-hour security and spectacular views of the sea and mountains. Built in 1997, the house has 179m2 built on 3 floors, with high quality materials, 2 terraces with spectacular views of the sea and a 965m2 plot. At the entrance we find a spacious living room with access to a terrace with sea views, a fully equipped open concept kitchen and a toilet. On the ground floor there are three double bedrooms and a bathroom equipped with a bathtub. 2 of them have a large dressing room each. Separately, there is a room with an isolated space with windows and sea views that can be converted into an office. The house has a closed garage and an open parking lot. The house is equipped with aerothermal air conditioning and underfloor heating, marble floors, double windows. At the pool level we find a separate

Bedrooms : 6 Bath : 4.00 Living Areas : 2 Built up area : 179 Lot Size : 965 house with a living room, open kitchen and two suite rooms with bathrooms equipped with shower trays. The 965m2 plot has spectacular views of the sea and mountains, with a beautiful rest and chill-out area with a fish pond. Turó de Lloret is one of the most exclusive areas of Lloret de Mar, 2 km from the city center and its beaches, 30 minutes from Girona airport and one hour from Barcelona. Do not miss the opportunity to call us for more information and visits!