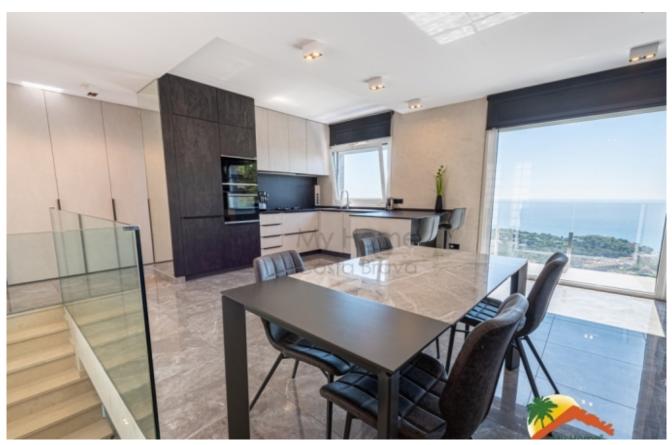

## Turo de Lloret, Lloret de Mar, 17310

My Home Costa Brava offers you this spacious, independent luxury house in a very quiet and exclusive residential area of Turo de Lloret de Mar, with 24-hour security and spectacular views of the sea and mountains. Built in 1997, the house has 179m2 built on 3 floors, with high quality materials, 2 terraces with spectacular views of the sea and a 965m2 plot. At the entrance we find a spacious living room with access to a terrace with sea views, a fully equipped open concept kitchen and a toilet. On the ground floor there are three double bedrooms and a bathroom equipped with a bathtub. 2 of them have a large dressing room each. Separately, there is a room with an isolated space with windows and sea views that can be converted into an office. The house has a closed garage and an open parking lot. The house is equipped with aerothermal air conditioning and underfloor heating, marble floors, double windows. At the pool level we find a separate