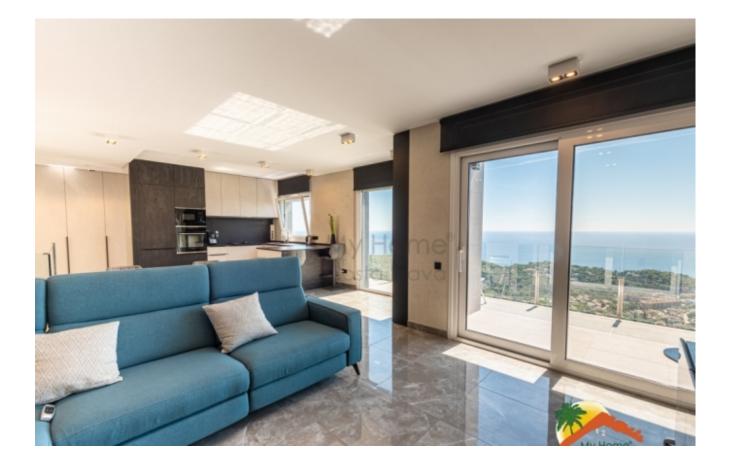

## Turo de Lloret, Lloret de Mar, 17310

My Home Costa Brava offers you this spacious, independent luxury house in a very quiet and exclusive residential area of Turo de Lloret de Mar, with 24-hour security and spectacular views of the sea and mountains. Built in 1997, the house has 179m2 built on 3 floors, with high quality materials, 2 terraces with spectacular views of the sea and a 965m2 plot. At the entrance we find a spacious living room with access to a terrace with sea views, a fully equipped open concept kitchen and a toilet. On the ground floor there are three double bedrooms and a bathroom equipped with a bathtub. 2 of them have a large dressing room each. Separately, there is a room with an isolated space with windows and sea views that can be converted into an office. The house has a closed garage and an open parking lot. The house is equipped with aerothermal air conditioning and underfloor heating, marble floors, double windows. At the pool level we find a separate