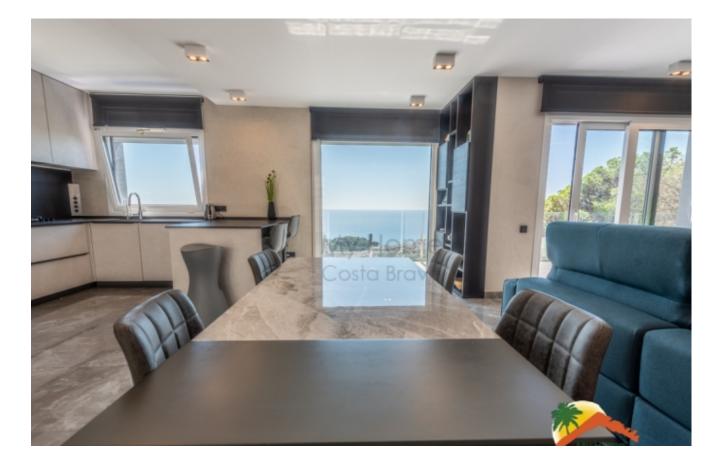

## Turo de Lloret, Lloret de Mar, 17310

My Home Costa Brava offers you this spacious, independent luxury house in a very quiet and exclusive residential area of Turo de Lloret de Mar, with 24-hour security and spectacular views of the sea and mountains. Built in 1997, the house has 179m2 built on 3 floors, with high quality materials, 2 terraces with spectacular views of the sea and a 965m2 plot. At the entrance we find a spacious living room with access to a terrace with sea views, a fully equipped open concept kitchen and a toilet. On the ground floor there are three double bedrooms and a bathroom equipped with a bathtub. 2 of them have a large dressing room each. Separately, there is a room with an isolated space with windows and sea views that can be converted into an office. The house has a closed garage and an open parking lot. The house is equipped with aerothermal air conditioning and underfloor heating, marble floors, double windows. At the pool level we find a separate