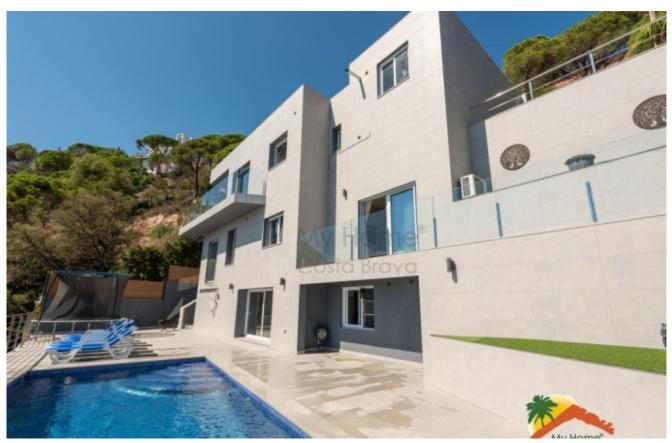

## Turo de Lloret, Lloret de Mar, 17310

My Home Costa Brava offers you this spacious, independent luxury house in a very quiet and exclusive residential area of Turo de Lloret de Mar, with 24-hour security and spectacular views of the sea and mountains. Built in 1997, the house has 179m2 built on 3 floors, with high quality materials, 2 terraces with spectacular views of the sea and a 965m2 plot. At the entrance we find a spacious living room with access to a terrace with sea views, a fully equipped open concept kitchen and a toilet. On the ground floor there are three double bedrooms and a bathroom equipped with a bathtub. 2 of them have a large dressing room each. Separately, there is a room with an isolated space with windows and sea views that can be converted into an office. The house has a closed garage and an open parking lot. The house is equipped with aerothermal air conditioning and underfloor heating, marble floors, double windows. At the pool level we find a separate

Bedrooms : 6 Bath : 4.00 Living Areas : 2 Built up area : 179 Lot Size : 965 house with a living room, open kitchen and two suite rooms with bathrooms equipped with shower trays. The 965m2 plot has spectacular views of the sea and mountains, with a beautiful rest and chill-out area with a fish pond. Turó de Lloret is one of the most exclusive areas of Lloret de Mar, 2 km from the city center and its beaches, 30 minutes from Girona airport and one hour from Barcelona. Do not miss the opportunity to call us for more information and visits!