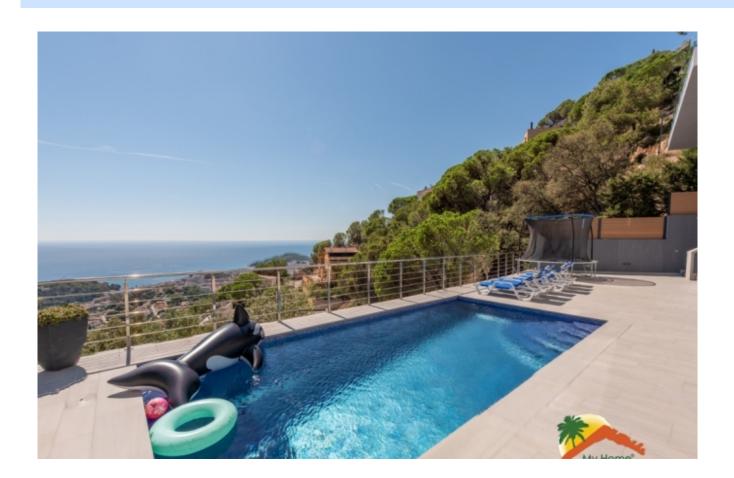

## Turo de Lloret, Lloret de Mar, 17310

My Home Costa Brava offers you this spacious, independent luxury house in a very quiet and exclusive residential area of Turo de Lloret de Mar, with 24-hour security and spectacular views of the sea and mountains. Built in 1997, the house has 179m2 built on 3 floors, with high quality materials, 2 terraces with spectacular views of the sea and a 965m2 plot. At the entrance we find a spacious living room with access to a terrace with sea views, a fully equipped open concept kitchen and a toilet. On the ground floor there are three double bedrooms and a bathroom equipped with a bathtub. 2 of them have a large dressing room each. Separately, there is a room with an isolated space with windows and sea views that can be converted into an office. The house has a closed garage and an open parking lot. The house is equipped with aerothermal air conditioning and underfloor heating, marble floors, double windows. At the pool level we find a separate

Bedrooms : 6 Bath : 4.00 Living Areas : 2 Built up area : 179 Lot Size : 965 house with a living room, open kitchen and two suite rooms with bathrooms equipped with shower trays. The 965m2 plot has spectacular views of the sea and mountains, with a beautiful rest and chill-out area with a fish pond. Turó de Lloret is one of the most exclusive areas of Lloret de Mar, 2 km from the city center and its beaches, 30 minutes from Girona airport and one hour from Barcelona. Do not miss the opportunity to call us for more information and visits!