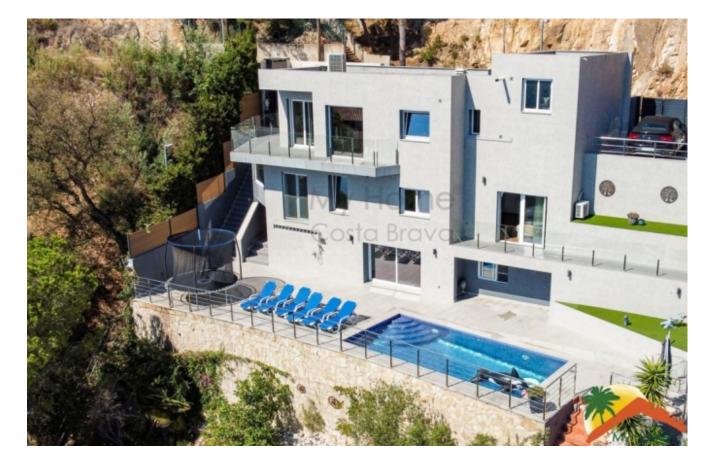

## Turo de Lloret, Lloret de Mar, 17310

My Home Costa Brava offers you this spacious, independent luxury house in a very quiet and exclusive residential area of Turo de Lloret de Mar, with 24-hour security and spectacular views of the sea and mountains. Built in 1997, the house has 179m2 built on 3 floors, with high quality materials, 2 terraces with spectacular views of the sea and a 965m2 plot. At the entrance we find a spacious living room with access to a terrace with sea views, a fully equipped open concept kitchen and a toilet. On the ground floor there are three double bedrooms and a bathroom equipped with a bathtub. 2 of them have a large dressing room each. Separately, there is a room with an isolated space with windows and sea views that can be converted into an office. The house has a closed garage and an open parking lot. The house is equipped with aerothermal air conditioning and underfloor heating, marble floors, double windows. At the pool level we find a separate

Bedrooms : 6 Bath : 4.00 Living Areas : 2 Built up area : 179 Lot Size : 965 house with a living room, open kitchen and two suite rooms with bathrooms equipped with shower trays. The 965m2 plot has spectacular views of the sea and mountains, with a beautiful rest and chill-out area with a fish pond. Turó de Lloret is one of the most exclusive areas of Lloret de Mar, 2 km from the city center and its beaches, 30 minutes from Girona airport and one hour from Barcelona. Do not miss the opportunity to call us for more information and visits!