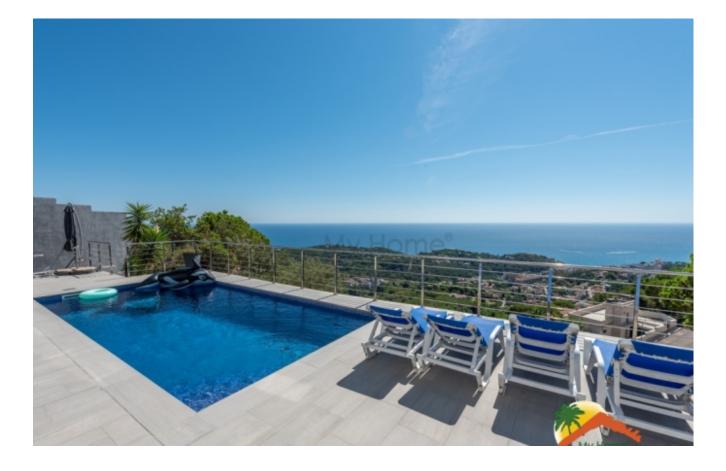

## Turo de Lloret, Lloret de Mar, 17310

My Home Costa Brava offers you this spacious, independent luxury house in a very quiet and exclusive residential area of Turo de Lloret de Mar, with 24-hour security and spectacular views of the sea and mountains. Built in 1997, the house has 179m2 built on 3 floors, with high quality materials, 2 terraces with spectacular views of the sea and a 965m2 plot. At the entrance we find a spacious living room with access to a terrace with sea views, a fully equipped open concept kitchen and a toilet. On the ground floor there are three double bedrooms and a bathroom equipped with a bathtub. 2 of them have a large dressing room each. Separately, there is a room with an isolated space with windows and sea views that can be converted into an office. The house has a closed garage and an open parking lot. The house is equipped with aerothermal air conditioning and underfloor heating, marble floors, double windows. At the pool level we find a separate

Bedrooms : 6 Bath : 4.00 Living Areas : 2 Built up area : 179 Lot Size : 965 house with a living room, open kitchen and two suite rooms with bathrooms equipped with shower trays. The 965m2 plot has spectacular views of the sea and mountains, with a beautiful rest and chill-out area with a fish pond. Turó de Lloret is one of the most exclusive areas of Lloret de Mar, 2 km from the city center and its beaches, 30 minutes from Girona airport and one hour from Barcelona. Do not miss the opportunity to call us for more information and visits!