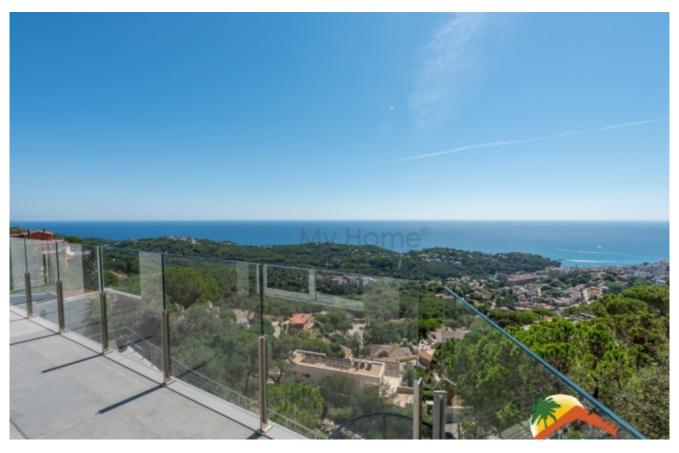

## Turo de Lloret, Lloret de Mar, 17310

My Home Costa Brava offers you this spacious, independent luxury house in a very quiet and exclusive residential area of Turo de Lloret de Mar, with 24-hour security and spectacular views of the sea and mountains. Built in 1997, the house has 179m2 built on 3 floors, with high quality materials, 2 terraces with spectacular views of the sea and a 965m2 plot. At the entrance we find a spacious living room with access to a terrace with sea views, a fully equipped open concept kitchen and a toilet. On the ground floor there are three double bedrooms and a bathroom equipped with a bathtub. 2 of them have a large dressing room each. Separately, there is a room with an isolated space with windows and sea views that can be converted into an office. The house has a closed garage and an open parking lot. The house is equipped with aerothermal air conditioning and underfloor heating, marble floors, double windows. At the pool level we find a separate

Bedrooms : 6 Bath : 4.00 Living Areas : 2 Built up area : 179 Lot Size : 965 house with a living room, open kitchen and two suite rooms with bathrooms equipped with shower trays. The 965m2 plot has spectacular views of the sea and mountains, with a beautiful rest and chill-out area with a fish pond. Turó de Lloret is one of the most exclusive areas of Lloret de Mar, 2 km from the city center and its beaches, 30 minutes from Girona airport and one hour from Barcelona. Do not miss the opportunity to call us for more information and visits!