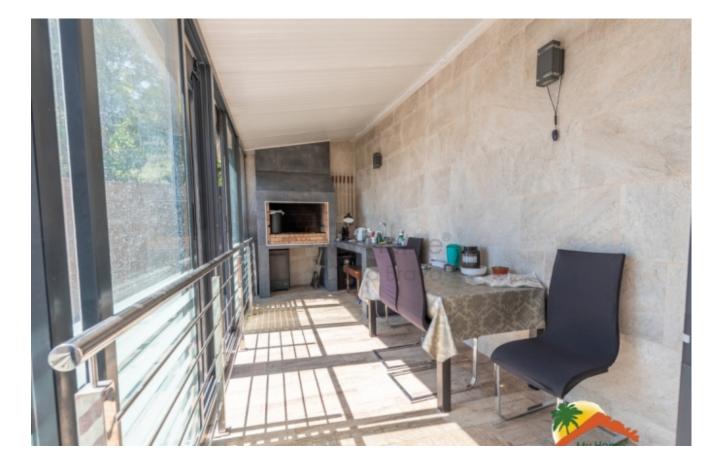

## Turo de Lloret, Lloret de Mar, 17310

My Home Costa Brava offers you this spacious, independent luxury house in a very quiet and exclusive residential area of Turo de Lloret de Mar, with 24-hour security and spectacular views of the sea and mountains. Built in 1997, the house has 179m2 built on 3 floors, with high quality materials, 2 terraces with spectacular views of the sea and a 965m2 plot. At the entrance we find a spacious living room with access to a terrace with sea views, a fully equipped open concept kitchen and a toilet. On the ground floor there are three double bedrooms and a bathroom equipped with a bathtub. 2 of them have a large dressing room each. Separately, there is a room with an isolated space with windows and sea views that can be converted into an office. The house has a closed garage and an open parking lot. The house is equipped with aerothermal air conditioning and underfloor heating, marble floors, double windows. At the pool level we find a separate