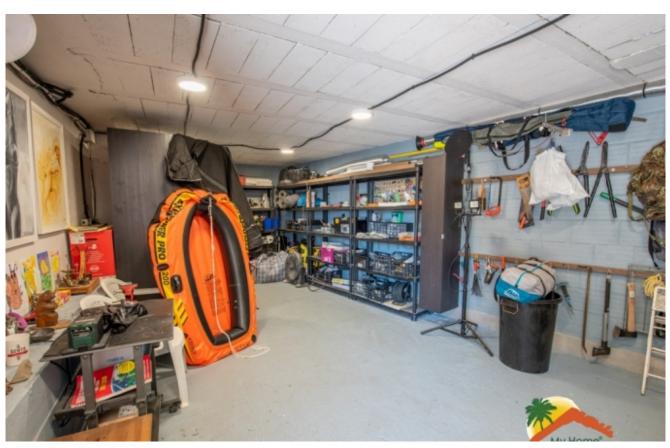

## Turo de Lloret, Lloret de Mar, 17310

My Home Costa Brava offers you this spacious, independent luxury house in a very quiet and exclusive residential area of Turo de Lloret de Mar, with 24-hour security and spectacular views of the sea and mountains. Built in 1997, the house has 179m2 built on 3 floors, with high quality materials, 2 terraces with spectacular views of the sea and a 965m2 plot. At the entrance we find a spacious living room with access to a terrace with sea views, a fully equipped open concept kitchen and a toilet. On the ground floor there are three double bedrooms and a bathroom equipped with a bathtub. 2 of them have a large dressing room each. Separately, there is a room with an isolated space with windows and sea views that can be converted into an office. The house has a closed garage and an open parking lot. The house is equipped with aerothermal air conditioning and underfloor heating, marble floors, double windows. At the pool level we find a separate