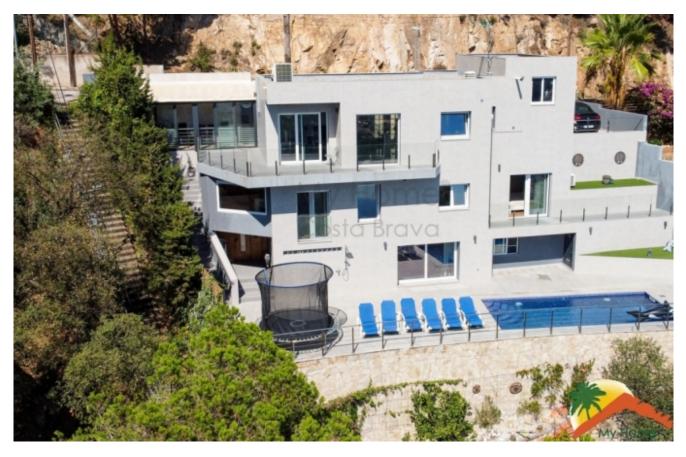

## Turo de Lloret, Lloret de Mar, 17310

My Home Costa Brava offers you this spacious, independent luxury house in a very quiet and exclusive residential area of Turo de Lloret de Mar, with 24-hour security and spectacular views of the sea and mountains. Built in 1997, the house has 179m2 built on 3 floors, with high quality materials, 2 terraces with spectacular views of the sea and a 965m2 plot. At the entrance we find a spacious living room with access to a terrace with sea views, a fully equipped open concept kitchen and a toilet. On the ground floor there are three double bedrooms and a bathroom equipped with a bathtub. 2 of them have a large dressing room each. Separately, there is a room with an isolated space with windows and sea views that can be converted into an office. The house has a closed garage and an open parking lot. The house is equipped with aerothermal air conditioning and underfloor heating, marble floors, double windows. At the pool level we find a separate

Bedrooms : 6 Bath : 4.00 Living Areas : 2 Built up area : 179 Lot Size : 965 house with a living room, open kitchen and two suite rooms with bathrooms equipped with shower trays. The 965m2 plot has spectacular views of the sea and mountains, with a beautiful rest and chill-out area with a fish pond. Turó de Lloret is one of the most exclusive areas of Lloret de Mar, 2 km from the city center and its beaches, 30 minutes from Girona airport and one hour from Barcelona. Do not miss the opportunity to call us for more information and visits!