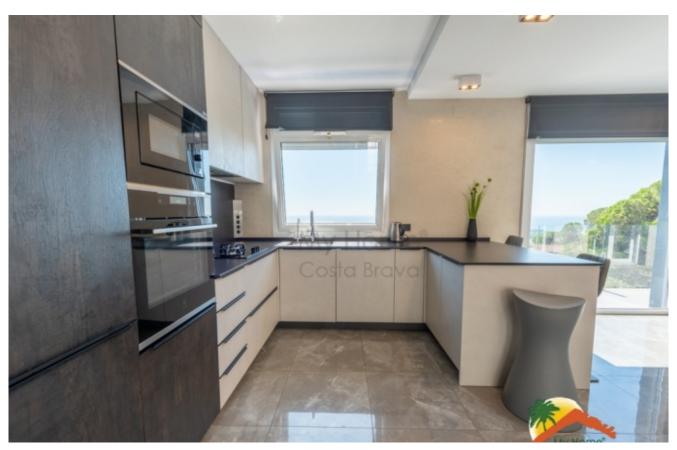

## Turo de Lloret, Lloret de Mar, 17310

My Home Costa Brava offers you this spacious, independent luxury house in a very quiet and exclusive residential area of Turo de Lloret de Mar, with 24-hour security and spectacular views of the sea and mountains. Built in 1997, the house has 179m2 built on 3 floors, with high quality materials, 2 terraces with spectacular views of the sea and a 965m2 plot. At the entrance we find a spacious living room with access to a terrace with sea views, a fully equipped open concept kitchen and a toilet. On the ground floor there are three double bedrooms and a bathroom equipped with a bathtub. 2 of them have a large dressing room each. Separately, there is a room with an isolated space with windows and sea views that can be converted into an office. The house has a closed garage and an open parking lot. The house is equipped with aerothermal air conditioning and underfloor heating, marble floors, double windows. At the pool level we find a separate