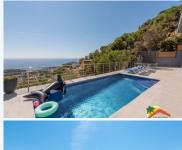

## Turo de Lloret, Lloret de Mar, 17310

My Home Costa Brava offers you this spacious, independent luxury house in a very quiet and exclusive residential area of Turo de Lloret de Mar, with 24-hour security and spectacular views of the sea and mountains. Built in 1997, the house has 179m2 built on 3 floors, with high quality materials, 2 terraces with spectacular views of the sea and a 965m2 plot. At the entrance we find a spacious living room with access to a terrace with sea views, a fully equipped open concept kitchen and a toilet. On the ground floor there are three double bedrooms and a bathroom equipped with a bathtub. 2 of them have a large dressing room each. Separately, there is a room with an isolated space with windows and sea views that can be converted into an office. The house has a closed garage and an open parking lot. The house is equipped with aerothermal air conditioning and underfloor heating, marble floors, double windows. At the pool level we find a separate

Bedrooms : 6 Bath : 4.00 Living Areas : 2 Built up area : 179 Lot Size : 965 house with a living room, open kitchen and two suite rooms with bathrooms equipped with shower trays. The 965m2 plot has spectacular views of the sea and mountains, with a beautiful rest and chill-out area with a fish pond. Turó de Lloret is one of the most exclusive areas of Lloret de Mar, 2 km from the city center and its beaches, 30 minutes from Girona airport and one hour from Barcelona. Do not miss the opportunity to call us for more information and visits!