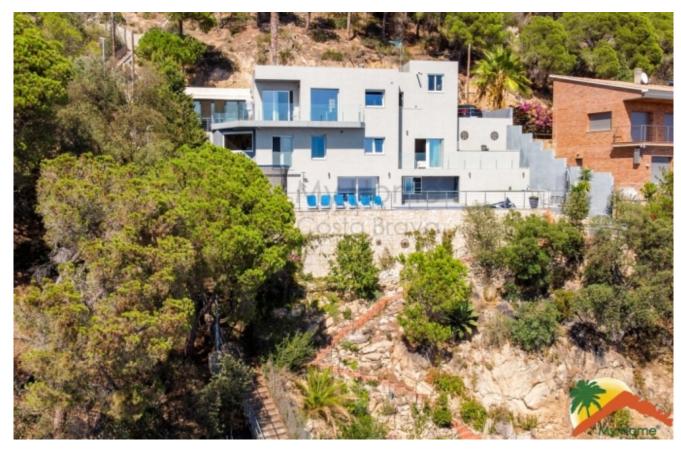

## R02286, LARGE LUXURY HOUSE WITH PANORAMIC SEA VIEWS IN TURÓ DE LLORET

## Turo de Lloret, Lloret de Mar, 17310

My Home Costa Brava offers you this spacious, independent luxury house in a very quiet and exclusive residential area of Turo de Lloret de Mar, with 24-hour security and spectacular views of the sea and mountains. Built in 1997, the house has 179m2 built on 3 floors, with high quality materials, 2 terraces with spectacular views of the sea and a 965m2 plot. At the entrance we find a spacious living room with access to a terrace with sea views, a fully equipped open concept kitchen and a toilet. On the ground floor there are three double bedrooms and a bathroom equipped with a bathtub. 2 of them have a large dressing room each. Separately, there is a room with an isolated space with windows and sea views that can be converted into an office. The house has a closed garage and an open parking lot. The house is equipped with aerothermal air conditioning and underfloor heating, marble floors, double windows. At the pool level we find a separate

Bedrooms : 6 Bath : 4.00 Living Areas : 2 Built up area : 179 Lot Size : 965 house with a living room, open kitchen and two suite rooms with bathrooms equipped with shower trays. The 965m2 plot has spectacular views of the sea and mountains, with a beautiful rest and chill-out area with a fish pond. Turó de Lloret is one of the most exclusive areas of Lloret de Mar, 2 km from the city center and its beaches, 30 minutes from Girona airport and one hour from Barcelona. Do not miss the opportunity to call us for more information and visits!