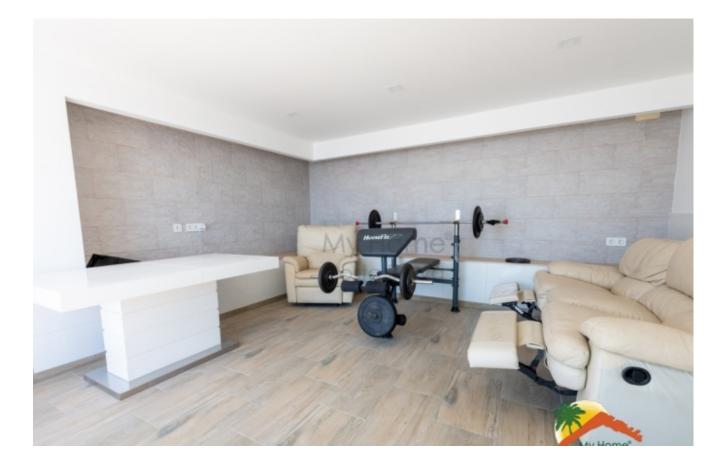

## Turo de Lloret, Lloret de Mar, 17310

My Home Costa Brava offers you this spacious, independent luxury house in a very quiet and exclusive residential area of Turo de Lloret de Mar, with 24-hour security and spectacular views of the sea and mountains. Built in 1997, the house has 179m2 built on 3 floors, with high quality materials, 2 terraces with spectacular views of the sea and a 965m2 plot. At the entrance we find a spacious living room with access to a terrace with sea views, a fully equipped open concept kitchen and a toilet. On the ground floor there are three double bedrooms and a bathroom equipped with a bathtub. 2 of them have a large dressing room each. Separately, there is a room with an isolated space with windows and sea views that can be converted into an office. The house has a closed garage and an open parking lot. The house is equipped with aerothermal air conditioning and underfloor heating, marble floors, double windows. At the pool level we find a separate

Bedrooms : 6 Bath : 4.00 Living Areas : 2 Built up area : 179 Lot Size : 965 house with a living room, open kitchen and two suite rooms with bathrooms equipped with shower trays. The 965m2 plot has spectacular views of the sea and mountains, with a beautiful rest and chill-out area with a fish pond. Turó de Lloret is one of the most exclusive areas of Lloret de Mar, 2 km from the city center and its beaches, 30 minutes from Girona airport and one hour from Barcelona. Do not miss the opportunity to call us for more information and visits!