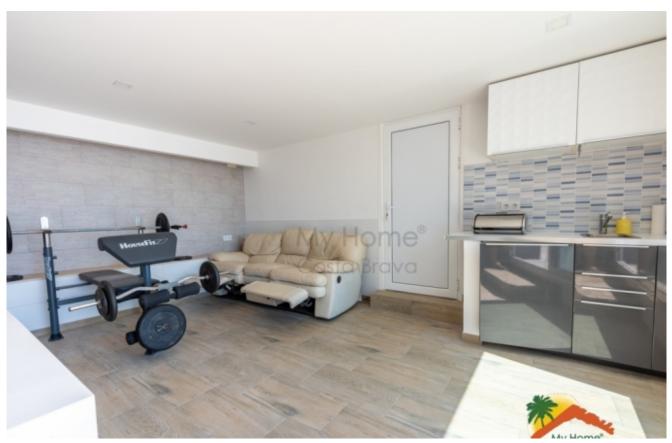

## Turo de Lloret, Lloret de Mar, 17310

My Home Costa Brava offers you this spacious, independent luxury house in a very quiet and exclusive residential area of Turo de Lloret de Mar, with 24-hour security and spectacular views of the sea and mountains. Built in 1997, the house has 179m2 built on 3 floors, with high quality materials, 2 terraces with spectacular views of the sea and a 965m2 plot. At the entrance we find a spacious living room with access to a terrace with sea views, a fully equipped open concept kitchen and a toilet. On the ground floor there are three double bedrooms and a bathroom equipped with a bathtub. 2 of them have a large dressing room each. Separately, there is a room with an isolated space with windows and sea views that can be converted into an office. The house has a closed garage and an open parking lot. The house is equipped with aerothermal air conditioning and underfloor heating, marble floors, double windows. At the pool level we find a separate

Bedrooms : 6 Bath : 4.00 Living Areas : 2 Built up area : 179 Lot Size : 965 house with a living room, open kitchen and two suite rooms with bathrooms equipped with shower trays. The 965m2 plot has spectacular views of the sea and mountains, with a beautiful rest and chill-out area with a fish pond. Turó de Lloret is one of the most exclusive areas of Lloret de Mar, 2 km from the city center and its beaches, 30 minutes from Girona airport and one hour from Barcelona. Do not miss the opportunity to call us for more information and visits!