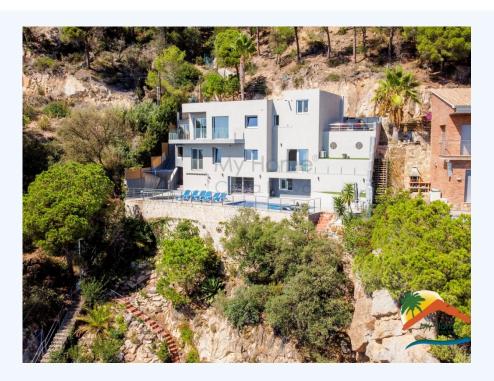

## R02286, LARGE LUXURY HOUSE WITH PANORAMIC SEA VIEWS IN TURÓ DE LLORET

## Turo de Lloret, Lloret de Mar, 17310

My Home Costa Brava offers you this spacious, independent luxury house in a very quiet and exclusive residential area of Turo de Lloret de Mar, with 24-hour security and spectacular views of the sea and mountains. Built in 1997, the house has 179m2 built on 3 floors, with high quality materials, 2 terraces with spectacular views of the sea and a 965m2 plot. At the entrance we find a spacious living room with access to a terrace with sea views, a fully equipped open concept kitchen and a toilet. On the ground floor there are three double bedrooms and a bathroom equipped with a bathtub. 2 of them have a large dressing room each. Separately, there is a room with an isolated space with windows and sea views that can be converted into an office. The house has a closed garage and an open parking lot. The house is equipped with aerothermal air conditioning and underfloor heating, marble floors, double windows. At the pool level we find a separate