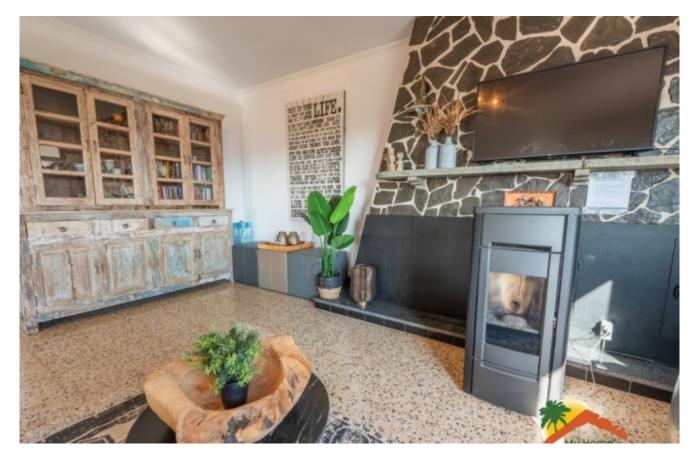

## Lloret Verd, Lloret de Mar, 17310

My Home Costa Brava offers you this 2-story house located in a very quiet area in the Lloret Verd urbanization, with beautiful views of the sea and green areas and close to the center of Lloret and its beaches. The 179m2 main floor at street level has a covered porch that connects with the livingdining room with fireplace, separate kitchen with access to the outside, 2 large double bedrooms with built-in wardrobes, full bathroom with shower and bathtub. The 100m2 lower floor has 3 double bedrooms with access to the terrace, separate laundry room, full bathroom with shower and bathtub. The house is surrounded by several terraces with plants and trees, a terrace with sun loungers and a relaxation area, an 8 x 4 pool with salt water and a beautiful barbecue area. The house has a large garage for 1 car and motorcycle and a tourist license, which offers a great investment opportunity. There is also the possibility of separating the 2 floors to make 2

| Bedrooms      | : | 5    |
|---------------|---|------|
| Bath          | : | 2.00 |
| Living Areas  | : | 2    |
| Built up area | : | 279  |
| Lot Size      | : | 740  |

independent homes. The house is equipped with double glazed windows with blinds, in the porch and dining room there are latest generation pellet stoves (Topnext 8KW). There are 2 bedrooms with electric wall radiators and 2 bathrooms with equation wall heaters. The house is located near the town of Lloret de Mar and its beaches, surrounded by green areas with many paths to walk or cycle. Don't miss the opportunity to call us and ask for more information!