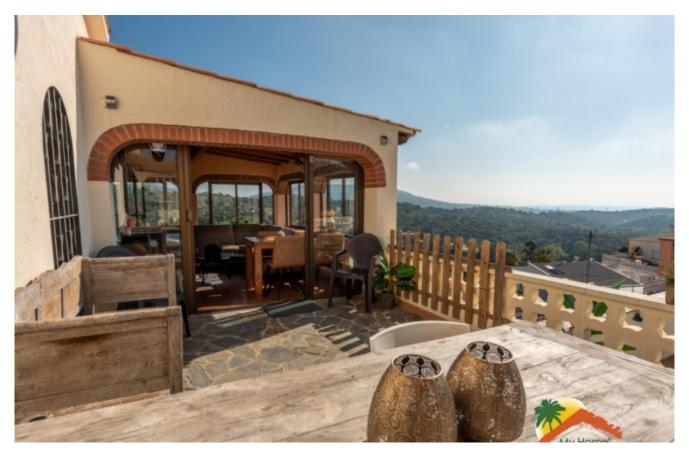

## Lloret Verd, Lloret de Mar, 17310

My Home Costa Brava offers you this 2-story house located in a very quiet area in the Lloret Verd urbanization, with beautiful views of the sea and green areas and close to the center of Lloret and its beaches. The 179m2 main floor at street level has a covered porch that connects with the livingdining room with fireplace, separate kitchen with access to the outside, 2 large double bedrooms with built-in wardrobes, full bathroom with shower and bathtub. The 100m2 lower floor has 3 double bedrooms with access to the terrace, separate laundry room, full bathroom with shower and bathtub. The house is surrounded by several terraces with plants and trees, a terrace with sun loungers and a relaxation area, an 8 x 4 pool with salt water and a beautiful barbecue area. The house has a large garage for 1 car and motorcycle and a tourist license, which offers a great investment opportunity. There is also the possibility of separating the 2 floors to make 2