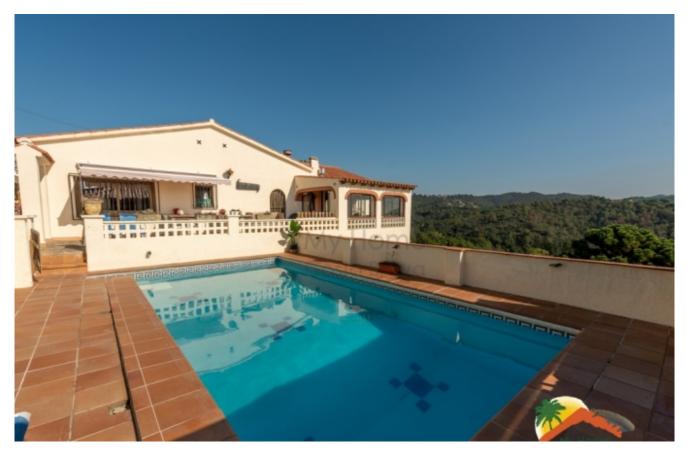

## Lloret Verd, Lloret de Mar, 17310

My Home Costa Brava offers you this 2-story house located in a very quiet area in the Lloret Verd urbanization, with beautiful views of the sea and green areas and close to the center of Lloret and its beaches. The 179m2 main floor at street level has a covered porch that connects with the livingdining room with fireplace, separate kitchen with access to the outside, 2 large double bedrooms with built-in wardrobes, full bathroom with shower and bathtub. The 100m2 lower floor has 3 double bedrooms with access to the terrace, separate laundry room, full bathroom with shower and bathtub. The house is surrounded by several terraces with plants and trees, a terrace with sun loungers and a relaxation area, an 8 x 4 pool with salt water and a beautiful barbecue area. The house has a large garage for 1 car and motorcycle and a tourist license, which offers a great investment opportunity. There is also the possibility of separating the 2 floors to make 2