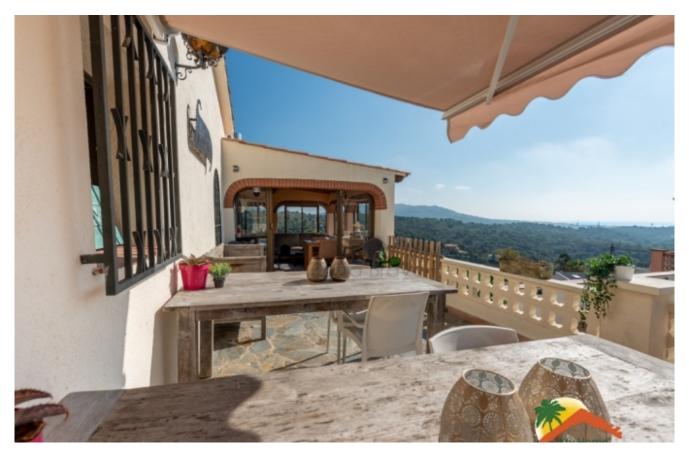

## Lloret Verd, Lloret de Mar, 17310

My Home Costa Brava offers you this 2-story house located in a very quiet area in the Lloret Verd urbanization, with beautiful views of the sea and green areas and close to the center of Lloret and its beaches. The 179m2 main floor at street level has a covered porch that connects with the livingdining room with fireplace, separate kitchen with access to the outside, 2 large double bedrooms with built-in wardrobes, full bathroom with shower and bathtub. The 100m2 lower floor has 3 double bedrooms with access to the terrace, separate laundry room, full bathroom with shower and bathtub. The house is surrounded by several terraces with plants and trees, a terrace with sun loungers and a relaxation area, an 8 x 4 pool with salt water and a beautiful barbecue area. The house has a large garage for 1 car and motorcycle and a tourist license, which offers a great investment opportunity. There is also the possibility of separating the 2 floors to make 2