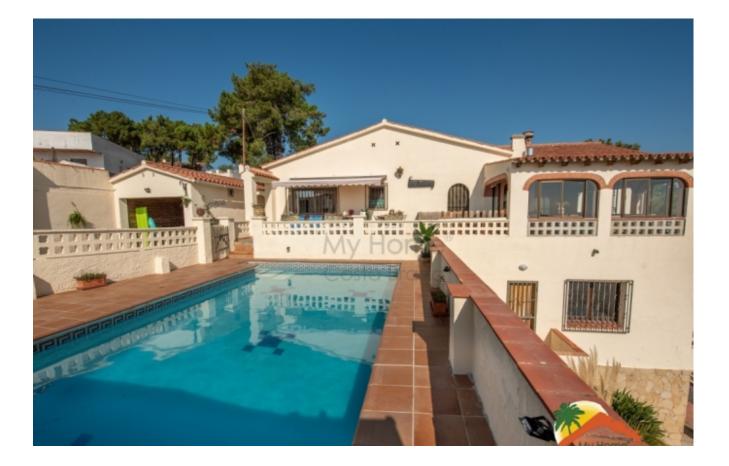

## Lloret Verd, Lloret de Mar, 17310

My Home Costa Brava offers you this 2-story house located in a very quiet area in the Lloret Verd urbanization, with beautiful views of the sea and green areas and close to the center of Lloret and its beaches. The 179m2 main floor at street level has a covered porch that connects with the livingdining room with fireplace, separate kitchen with access to the outside, 2 large double bedrooms with built-in wardrobes, full bathroom with shower and bathtub. The 100m2 lower floor has 3 double bedrooms with access to the terrace, separate laundry room, full bathroom with shower and bathtub. The house is surrounded by several terraces with plants and trees, a terrace with sun loungers and a relaxation area, an 8 x 4 pool with salt water and a beautiful barbecue area. The house has a large garage for 1 car and motorcycle and a tourist license, which offers a great investment opportunity. There is also the possibility of separating the 2 floors to make 2

| Bedrooms      | : | 5    |
|---------------|---|------|
| Bath          | : | 2.00 |
| Living Areas  | : | 2    |
| Built up area | : | 279  |
| Lot Size      | : | 740  |

independent homes. The house is equipped with double glazed windows with blinds, in the porch and dining room there are latest generation pellet stoves (Topnext 8KW). There are 2 bedrooms with electric wall radiators and 2 bathrooms with equation wall heaters. The house is located near the town of Lloret de Mar and its beaches, surrounded by green areas with many paths to walk or cycle. Don't miss the opportunity to call us and ask for more information!