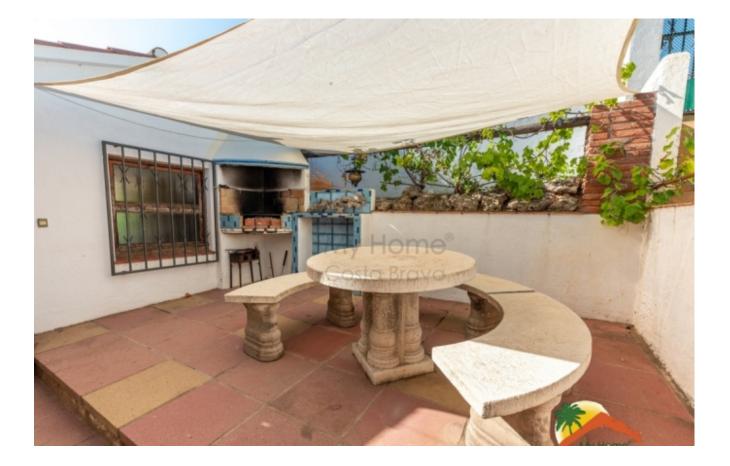

## Lloret Verd, Lloret de Mar, 17310

My Home Costa Brava offers you this 2-story house located in a very quiet area in the Lloret Verd urbanization, with beautiful views of the sea and green areas and close to the center of Lloret and its beaches. The 179m2 main floor at street level has a covered porch that connects with the livingdining room with fireplace, separate kitchen with access to the outside, 2 large double bedrooms with built-in wardrobes, full bathroom with shower and bathtub. The 100m2 lower floor has 3 double bedrooms with access to the terrace, separate laundry room, full bathroom with shower and bathtub. The house is surrounded by several terraces with plants and trees, a terrace with sun loungers and a relaxation area, an 8 x 4 pool with salt water and a beautiful barbecue area. The house has a large garage for 1 car and motorcycle and a tourist license, which offers a great investment opportunity. There is also the possibility of separating the 2 floors to make 2