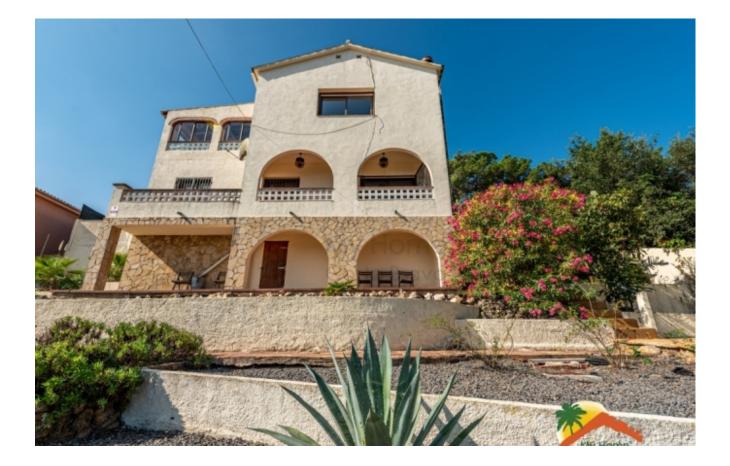

## Lloret Verd, Lloret de Mar, 17310

My Home Costa Brava offers you this 2-story house located in a very quiet area in the Lloret Verd urbanization, with beautiful views of the sea and green areas and close to the center of Lloret and its beaches. The 179m2 main floor at street level has a covered porch that connects with the livingdining room with fireplace, separate kitchen with access to the outside, 2 large double bedrooms with built-in wardrobes, full bathroom with shower and bathtub. The 100m2 lower floor has 3 double bedrooms with access to the terrace, separate laundry room, full bathroom with shower and bathtub. The house is surrounded by several terraces with plants and trees, a terrace with sun loungers and a relaxation area, an 8 x 4 pool with salt water and a beautiful barbecue area. The house has a large garage for 1 car and motorcycle and a tourist license, which offers a great investment opportunity. There is also the possibility of separating the 2 floors to make 2