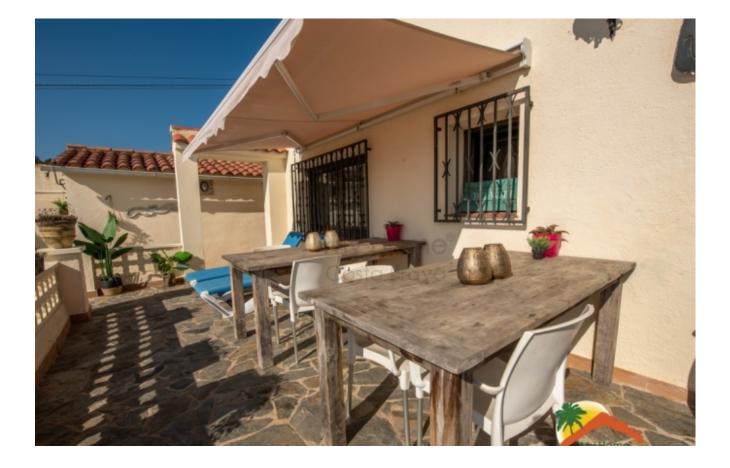

## Lloret Verd, Lloret de Mar, 17310

My Home Costa Brava offers you this 2-story house located in a very quiet area in the Lloret Verd urbanization, with beautiful views of the sea and green areas and close to the center of Lloret and its beaches. The 179m2 main floor at street level has a covered porch that connects with the livingdining room with fireplace, separate kitchen with access to the outside, 2 large double bedrooms with built-in wardrobes, full bathroom with shower and bathtub. The 100m2 lower floor has 3 double bedrooms with access to the terrace, separate laundry room, full bathroom with shower and bathtub. The house is surrounded by several terraces with plants and trees, a terrace with sun loungers and a relaxation area, an 8 x 4 pool with salt water and a beautiful barbecue area. The house has a large garage for 1 car and motorcycle and a tourist license, which offers a great investment opportunity. There is also the possibility of separating the 2 floors to make 2