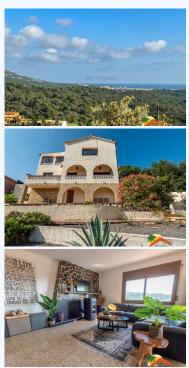

## Lloret Verd, Lloret de Mar, 17310

My Home Costa Brava offers you this 2-story house located in a very quiet area in the Lloret Verd urbanization, with beautiful views of the sea and green areas and close to the center of Lloret and its beaches. The 179m2 main floor at street level has a covered porch that connects with the livingdining room with fireplace, separate kitchen with access to the outside, 2 large double bedrooms with built-in wardrobes, full bathroom with shower and bathtub. The 100m2 lower floor has 3 double bedrooms with access to the terrace, separate laundry room, full bathroom with shower and bathtub. The house is surrounded by several terraces with plants and trees, a terrace with sun loungers and a relaxation area, an 8 x 4 pool with salt water and a beautiful barbecue area. The house has a large garage for 1 car and motorcycle and a tourist license, which offers a great investment opportunity. There is also the possibility of separating the 2 floors to make 2