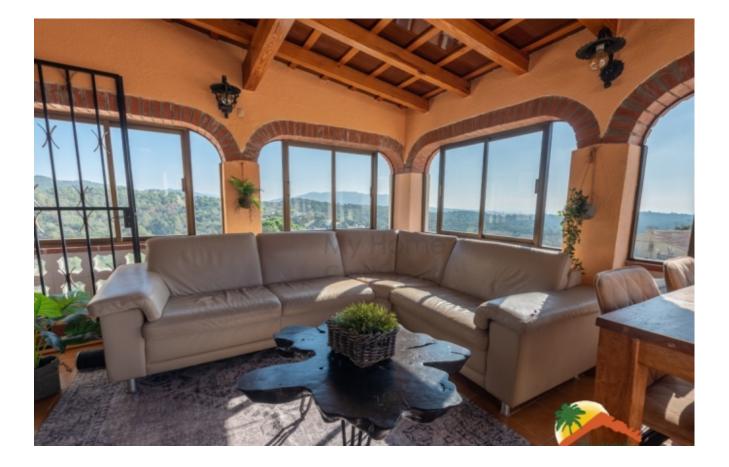

## Lloret Verd, Lloret de Mar, 17310

My Home Costa Brava offers you this 2-story house located in a very quiet area in the Lloret Verd urbanization, with beautiful views of the sea and green areas and close to the center of Lloret and its beaches. The 179m2 main floor at street level has a covered porch that connects with the livingdining room with fireplace, separate kitchen with access to the outside, 2 large double bedrooms with built-in wardrobes, full bathroom with shower and bathtub. The 100m2 lower floor has 3 double bedrooms with access to the terrace, separate laundry room, full bathroom with shower and bathtub. The house is surrounded by several terraces with plants and trees, a terrace with sun loungers and a relaxation area, an 8 x 4 pool with salt water and a beautiful barbecue area. The house has a large garage for 1 car and motorcycle and a tourist license, which offers a great investment opportunity. There is also the possibility of separating the 2 floors to make 2