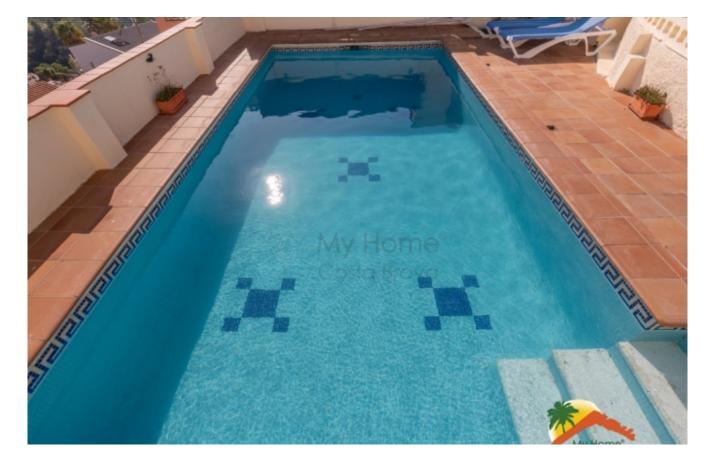

## Lloret Verd, Lloret de Mar, 17310

My Home Costa Brava offers you this 2-story house located in a very quiet area in the Lloret Verd urbanization, with beautiful views of the sea and green areas and close to the center of Lloret and its beaches. The 179m2 main floor at street level has a covered porch that connects with the livingdining room with fireplace, separate kitchen with access to the outside, 2 large double bedrooms with built-in wardrobes, full bathroom with shower and bathtub. The 100m2 lower floor has 3 double bedrooms with access to the terrace, separate laundry room, full bathroom with shower and bathtub. The house is surrounded by several terraces with plants and trees, a terrace with sun loungers and a relaxation area, an 8 x 4 pool with salt water and a beautiful barbecue area. The house has a large garage for 1 car and motorcycle and a tourist license, which offers a great investment opportunity. There is also the possibility of separating the 2 floors to make 2