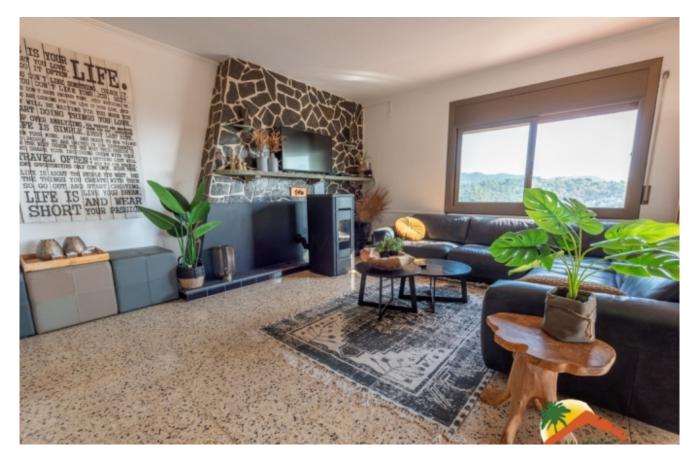

## Lloret Verd, Lloret de Mar, 17310

My Home Costa Brava offers you this 2-story house located in a very quiet area in the Lloret Verd urbanization, with beautiful views of the sea and green areas and close to the center of Lloret and its beaches. The 179m2 main floor at street level has a covered porch that connects with the livingdining room with fireplace, separate kitchen with access to the outside, 2 large double bedrooms with built-in wardrobes, full bathroom with shower and bathtub. The 100m2 lower floor has 3 double bedrooms with access to the terrace, separate laundry room, full bathroom with shower and bathtub. The house is surrounded by several terraces with plants and trees, a terrace with sun loungers and a relaxation area, an 8 x 4 pool with salt water and a beautiful barbecue area. The house has a large garage for 1 car and motorcycle and a tourist license, which offers a great investment opportunity. There is also the possibility of separating the 2 floors to make 2