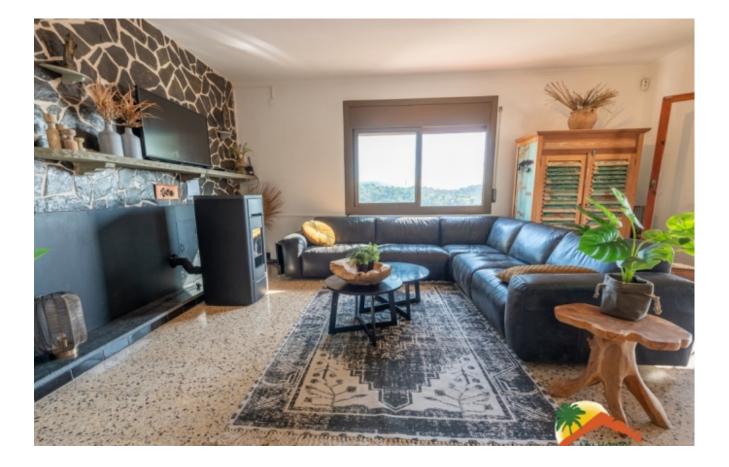

## Lloret Verd, Lloret de Mar, 17310

My Home Costa Brava offers you this 2-story house located in a very quiet area in the Lloret Verd urbanization, with beautiful views of the sea and green areas and close to the center of Lloret and its beaches. The 179m2 main floor at street level has a covered porch that connects with the livingdining room with fireplace, separate kitchen with access to the outside, 2 large double bedrooms with built-in wardrobes, full bathroom with shower and bathtub. The 100m2 lower floor has 3 double bedrooms with access to the terrace, separate laundry room, full bathroom with shower and bathtub. The house is surrounded by several terraces with plants and trees, a terrace with sun loungers and a relaxation area, an 8 x 4 pool with salt water and a beautiful barbecue area. The house has a large garage for 1 car and motorcycle and a tourist license, which offers a great investment opportunity. There is also the possibility of separating the 2 floors to make 2