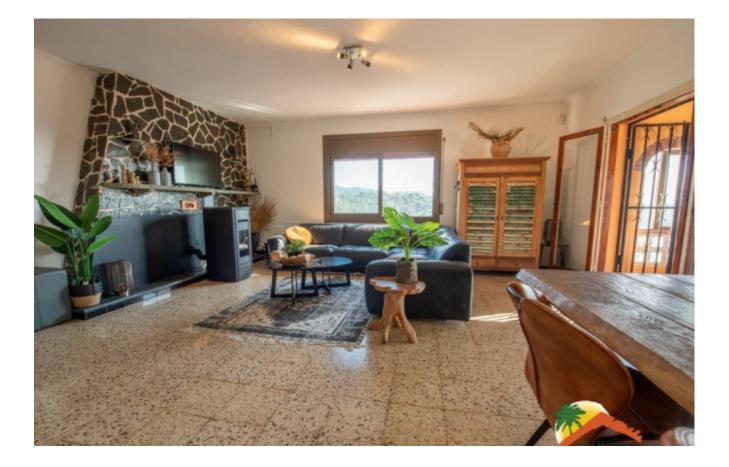

## Lloret Verd, Lloret de Mar, 17310

My Home Costa Brava offers you this 2-story house located in a very quiet area in the Lloret Verd urbanization, with beautiful views of the sea and green areas and close to the center of Lloret and its beaches. The 179m2 main floor at street level has a covered porch that connects with the livingdining room with fireplace, separate kitchen with access to the outside, 2 large double bedrooms with built-in wardrobes, full bathroom with shower and bathtub. The 100m2 lower floor has 3 double bedrooms with access to the terrace, separate laundry room, full bathroom with shower and bathtub. The house is surrounded by several terraces with plants and trees, a terrace with sun loungers and a relaxation area, an 8 x 4 pool with salt water and a beautiful barbecue area. The house has a large garage for 1 car and motorcycle and a tourist license, which offers a great investment opportunity. There is also the possibility of separating the 2 floors to make 2