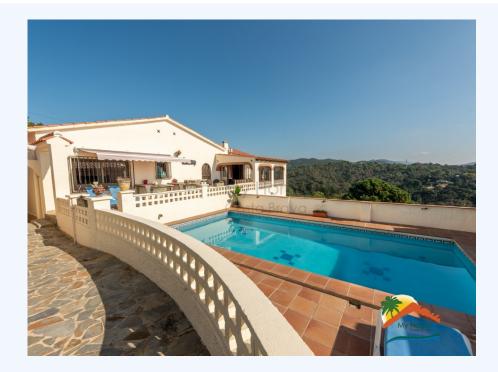

## Lloret Verd, Lloret de Mar, 17310

My Home Costa Brava offers you this 2-story house located in a very quiet area in the Lloret Verd urbanization, with beautiful views of the sea and green areas and close to the center of Lloret and its beaches. The 179m2 main floor at street level has a covered porch that connects with the livingdining room with fireplace, separate kitchen with access to the outside, 2 large double bedrooms with built-in wardrobes, full bathroom with shower and bathtub. The 100m2 lower floor has 3 double bedrooms with access to the terrace, separate laundry room, full bathroom with shower and bathtub. The house is surrounded by several terraces with plants and trees, a terrace with sun loungers and a relaxation area, an 8 x 4 pool with salt water and a beautiful barbecue area. The house has a large garage for 1 car and motorcycle and a tourist license, which offers a great investment opportunity. There is also the possibility of separating the 2 floors to make 2