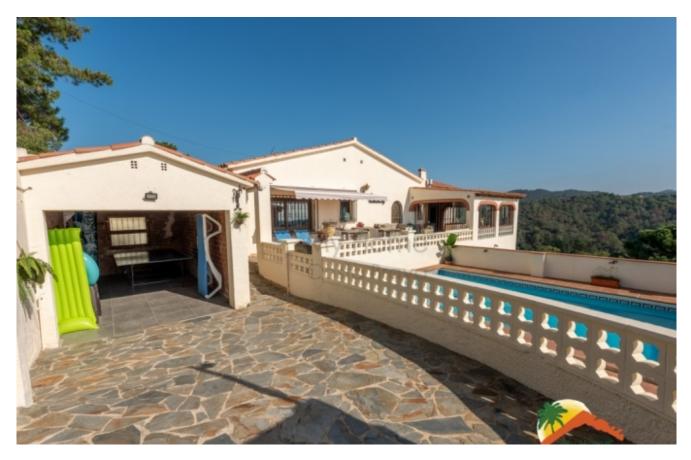

## Lloret Verd, Lloret de Mar, 17310

My Home Costa Brava offers you this 2-story house located in a very quiet area in the Lloret Verd urbanization, with beautiful views of the sea and green areas and close to the center of Lloret and its beaches. The 179m2 main floor at street level has a covered porch that connects with the livingdining room with fireplace, separate kitchen with access to the outside, 2 large double bedrooms with built-in wardrobes, full bathroom with shower and bathtub. The 100m2 lower floor has 3 double bedrooms with access to the terrace, separate laundry room, full bathroom with shower and bathtub. The house is surrounded by several terraces with plants and trees, a terrace with sun loungers and a relaxation area, an 8 x 4 pool with salt water and a beautiful barbecue area. The house has a large garage for 1 car and motorcycle and a tourist license, which offers a great investment opportunity. There is also the possibility of separating the 2 floors to make 2

| Bedrooms      | : | 5    |
|---------------|---|------|
| Bath          | : | 2.00 |
| Living Areas  | : | 2    |
| Built up area | : | 279  |
| Lot Size      | : | 740  |

independent homes. The house is equipped with double glazed windows with blinds, in the porch and dining room there are latest generation pellet stoves (Topnext 8KW). There are 2 bedrooms with electric wall radiators and 2 bathrooms with equation wall heaters. The house is located near the town of Lloret de Mar and its beaches, surrounded by green areas with many paths to walk or cycle. Don't miss the opportunity to call us and ask for more information!