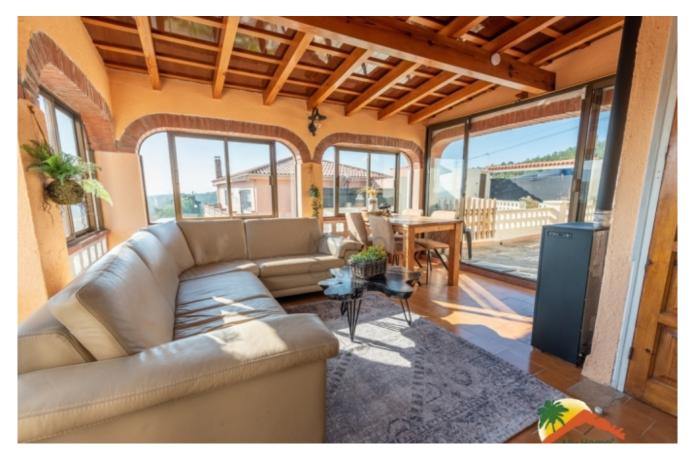

## Lloret Verd, Lloret de Mar, 17310

My Home Costa Brava offers you this 2-story house located in a very quiet area in the Lloret Verd urbanization, with beautiful views of the sea and green areas and close to the center of Lloret and its beaches. The 179m2 main floor at street level has a covered porch that connects with the livingdining room with fireplace, separate kitchen with access to the outside, 2 large double bedrooms with built-in wardrobes, full bathroom with shower and bathtub. The 100m2 lower floor has 3 double bedrooms with access to the terrace, separate laundry room, full bathroom with shower and bathtub. The house is surrounded by several terraces with plants and trees, a terrace with sun loungers and a relaxation area, an 8 x 4 pool with salt water and a beautiful barbecue area. The house has a large garage for 1 car and motorcycle and a tourist license, which offers a great investment opportunity. There is also the possibility of separating the 2 floors to make 2