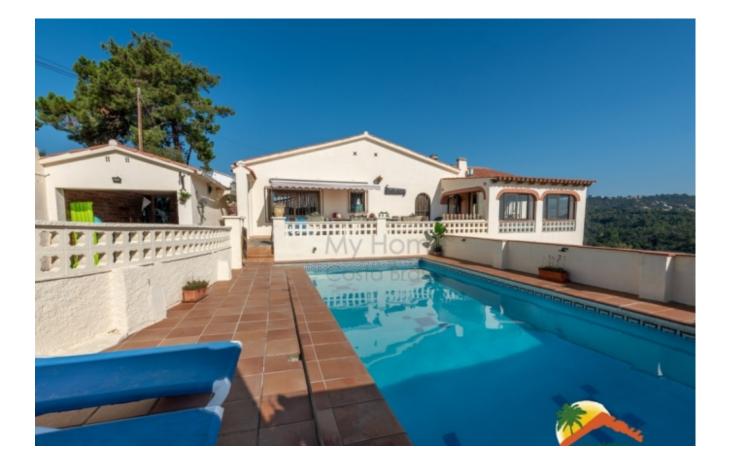

## Lloret Verd, Lloret de Mar, 17310

My Home Costa Brava offers you this 2-story house located in a very quiet area in the Lloret Verd urbanization, with beautiful views of the sea and green areas and close to the center of Lloret and its beaches. The 179m2 main floor at street level has a covered porch that connects with the livingdining room with fireplace, separate kitchen with access to the outside, 2 large double bedrooms with built-in wardrobes, full bathroom with shower and bathtub. The 100m2 lower floor has 3 double bedrooms with access to the terrace, separate laundry room, full bathroom with shower and bathtub. The house is surrounded by several terraces with plants and trees, a terrace with sun loungers and a relaxation area, an 8 x 4 pool with salt water and a beautiful barbecue area. The house has a large garage for 1 car and motorcycle and a tourist license, which offers a great investment opportunity. There is also the possibility of separating the 2 floors to make 2