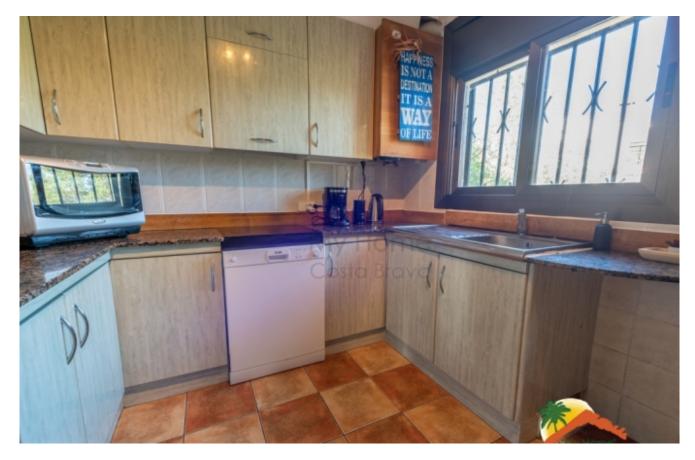

## Lloret Verd, Lloret de Mar, 17310

My Home Costa Brava offers you this 2-story house located in a very quiet area in the Lloret Verd urbanization, with beautiful views of the sea and green areas and close to the center of Lloret and its beaches. The 179m2 main floor at street level has a covered porch that connects with the livingdining room with fireplace, separate kitchen with access to the outside, 2 large double bedrooms with built-in wardrobes, full bathroom with shower and bathtub. The 100m2 lower floor has 3 double bedrooms with access to the terrace, separate laundry room, full bathroom with shower and bathtub. The house is surrounded by several terraces with plants and trees, a terrace with sun loungers and a relaxation area, an 8 x 4 pool with salt water and a beautiful barbecue area. The house has a large garage for 1 car and motorcycle and a tourist license, which offers a great investment opportunity. There is also the possibility of separating the 2 floors to make 2