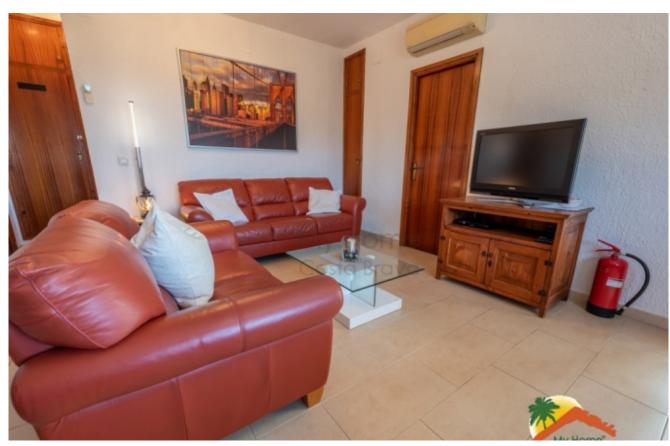

## Font de Sant Llorenç, 17310

VIRTUAL TOUR My Home Costa Brava offers you this beautiful house with 3 bedrooms and 850m2 land, tourist license, independent apartment, infinity pool and sea and mountain views. The house has 2 floors: On the upper floor we find the main house and it has a covered porch, dining room with fireplace, a large independent kitchen, 2 double bedrooms and a bathroom equipped with a shower. The lower floor has a bathroom with an Italian shower, a living-dining room and an American kitchen with direct access to a covered porch where the pool is located. The house is equipped with double glazed windows and air conditioning and has the possibility of being enlarged. The large garage has space to park several cars and there is also a large storage room. Outside, the house is built on an 850m2 plot surrounded by