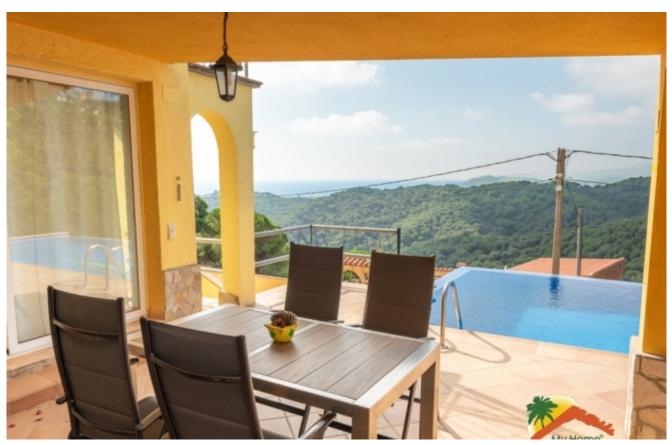

## Font de Sant Llorenç, 17310

VIRTUAL TOUR My Home Costa Brava offers you this beautiful house with 3 bedrooms and 850m2 land, tourist license, independent apartment, infinity pool and sea and mountain views. The house has 2 floors: On the upper floor we find the main house and it has a covered porch, dining room with fireplace, a large independent kitchen, 2 double bedrooms and a bathroom equipped with a shower. The lower floor has a bathroom with an Italian shower, a living-dining room and an American kitchen with direct access to a covered porch where the pool is located. The house is equipped with double glazed windows and air conditioning and has the possibility of being enlarged. The large garage has space to park several cars and there is also a large storage room. Outside, the house is built on an 850m2 plot surrounded by