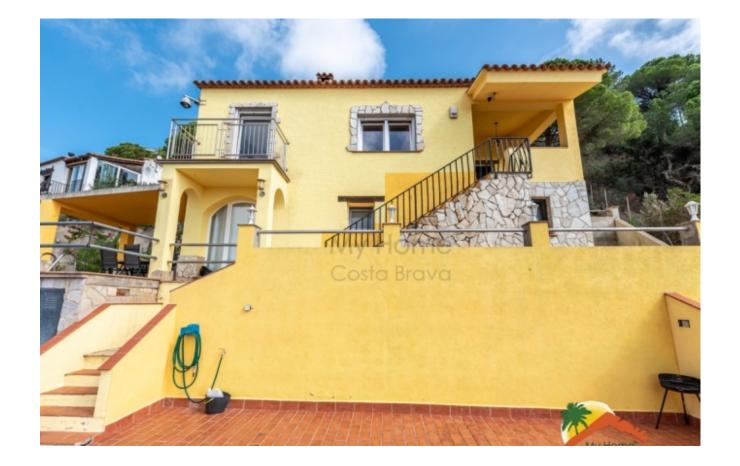

## Font de Sant Llorenç, 17310

VIRTUAL TOUR My Home Costa Brava offers you this beautiful house with 3 bedrooms and 850m2 land, tourist license, independent apartment, infinity pool and sea and mountain views. The house has 2 floors: On the upper floor we find the main house and it has a covered porch, dining room with fireplace, a large independent kitchen, 2 double bedrooms and a bathroom equipped with a shower. The lower floor has a bathroom with an Italian shower, a living-dining room and an American kitchen with direct access to a covered porch where the pool is located. The house is equipped with double glazed windows and air conditioning and has the possibility of being enlarged. The large garage has space to park several cars and there is also a large storage room. Outside, the house is built on an 850m2 plot surrounded by