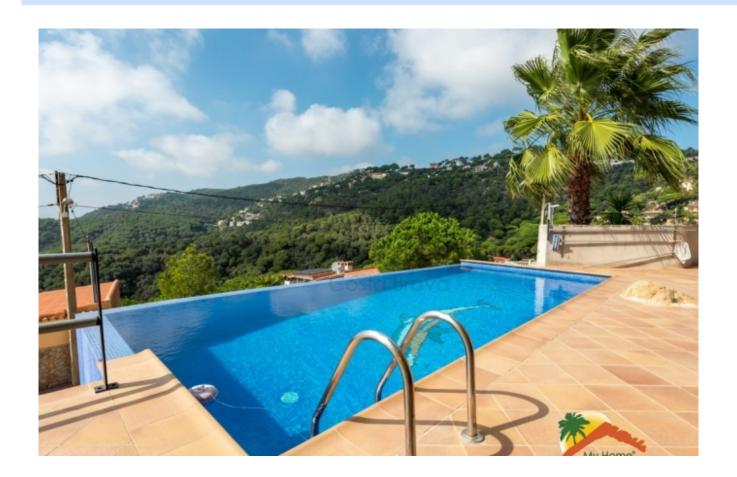

## Font de Sant Llorenç, 17310

VIRTUAL TOUR My Home Costa Brava offers you this beautiful house with 3 bedrooms and 850m2 land, tourist license, independent apartment, infinity pool and sea and mountain views. The house has 2 floors: On the upper floor we find the main house and it has a covered porch, dining room with fireplace, a large independent kitchen, 2 double bedrooms and a bathroom equipped with a shower. The lower floor has a bathroom with an Italian shower, a living-dining room and an American kitchen with direct access to a covered porch where the pool is located. The house is equipped with double glazed windows and air conditioning and has the possibility of being enlarged. The large garage has space to park several cars and there is also a large storage room. Outside, the house is built on an 850m2 plot surrounded by

Bedrooms : 3
Bath : 2.00
Living Areas : 2
Built up area : 200
Lot Size : 850

several terraces with unobstructed views of the sea and the mountains, a large infinity pool. It has a TOURIST LICENSE, which gives the property great profitability. It is located in Font de Sant Llorenç, 4 minutes from the spectacular beach with its "Cala Canyelles" marina, 8 minutes by car from the center of Lloret de Mar and its beaches. And 15 minutes from Tossa de Mar. Don't miss this opportunity, call us!