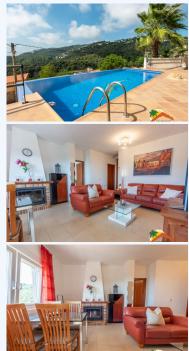

## Font de Sant Llorenç, 17310

VIRTUAL TOUR My Home Costa Brava offers you this beautiful house with 3 bedrooms and 850m2 land, tourist license, independent apartment, infinity pool and sea and mountain views. The house has 2 floors: On the upper floor we find the main house and it has a covered porch, dining room with fireplace, a large independent kitchen, 2 double bedrooms and a bathroom equipped with a shower. The lower floor has a bathroom with an Italian shower, a living-dining room and an American kitchen with direct access to a covered porch where the pool is located. The house is equipped with double glazed windows and air conditioning and has the possibility of being enlarged. The large garage has space to park several cars and there is also a large storage room. Outside, the house is built on an 850m2 plot surrounded by

Bedrooms : 3
Bath : 2.00
Living Areas : 2
Built up area : 200
Lot Size : 850

several terraces with unobstructed views of the sea and the mountains, a large infinity pool. It has a TOURIST LICENSE, which gives the property great profitability. It is located in Font de Sant Llorenç, 4 minutes from the spectacular beach with its "Cala Canyelles" marina, 8 minutes by car from the center of Lloret de Mar and its beaches. And 15 minutes from Tossa de Mar. Don't miss this opportunity, call us!