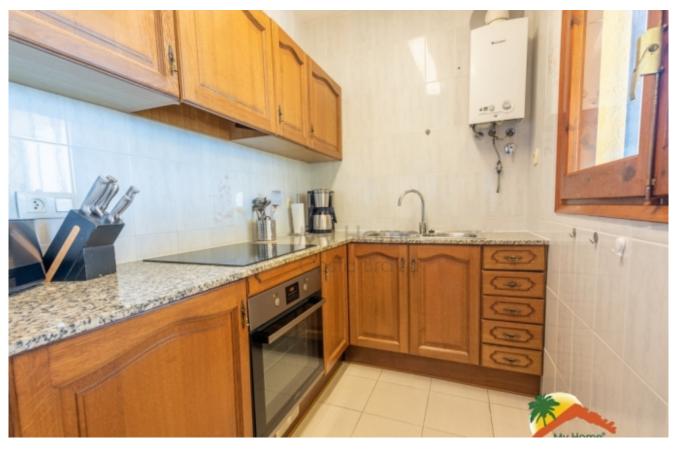

## Font de Sant Llorenç, 17310

VIRTUAL TOUR My Home Costa Brava offers you this beautiful house with 3 bedrooms and 850m2 land, tourist license, independent apartment, infinity pool and sea and mountain views. The house has 2 floors: On the upper floor we find the main house and it has a covered porch, dining room with fireplace, a large independent kitchen, 2 double bedrooms and a bathroom equipped with a shower. The lower floor has a bathroom with an Italian shower, a living-dining room and an American kitchen with direct access to a covered porch where the pool is located. The house is equipped with double glazed windows and air conditioning and has the possibility of being enlarged. The large garage has space to park several cars and there is also a large storage room. Outside, the house is built on an 850m2 plot surrounded by