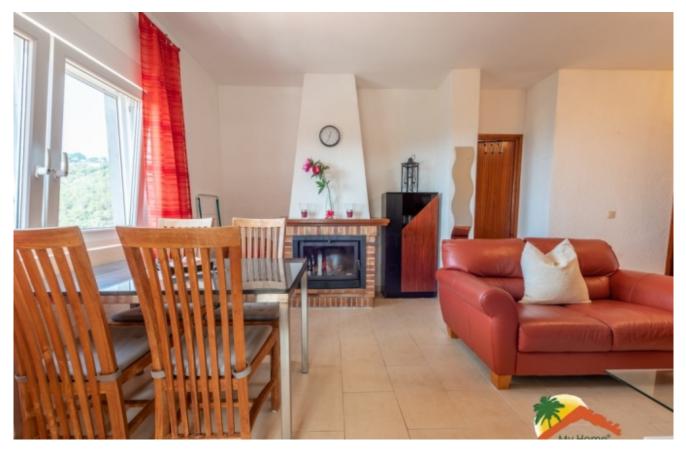

## Font de Sant Llorenç, 17310

VIRTUAL TOUR My Home Costa Brava offers you this beautiful house with 3 bedrooms and 850m2 land, tourist license, independent apartment, infinity pool and sea and mountain views. The house has 2 floors: On the upper floor we find the main house and it has a covered porch, dining room with fireplace, a large independent kitchen, 2 double bedrooms and a bathroom equipped with a shower. The lower floor has a bathroom with an Italian shower, a living-dining room and an American kitchen with direct access to a covered porch where the pool is located. The house is equipped with double glazed windows and air conditioning and has the possibility of being enlarged. The large garage has space to park several cars and there is also a large storage room. Outside, the house is built on an 850m2 plot surrounded by