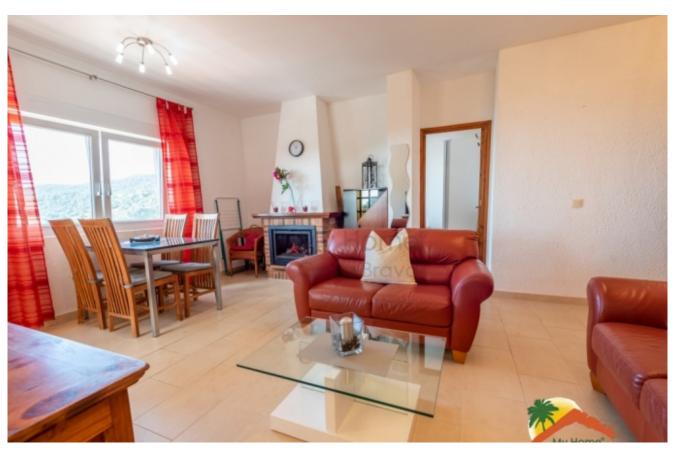

## Font de Sant Llorenç, 17310

VIRTUAL TOUR My Home Costa Brava offers you this beautiful house with 3 bedrooms and 850m2 land, tourist license, independent apartment, infinity pool and sea and mountain views. The house has 2 floors: On the upper floor we find the main house and it has a covered porch, dining room with fireplace, a large independent kitchen, 2 double bedrooms and a bathroom equipped with a shower. The lower floor has a bathroom with an Italian shower, a living-dining room and an American kitchen with direct access to a covered porch where the pool is located. The house is equipped with double glazed windows and air conditioning and has the possibility of being enlarged. The large garage has space to park several cars and there is also a large storage room. Outside, the house is built on an 850m2 plot surrounded by