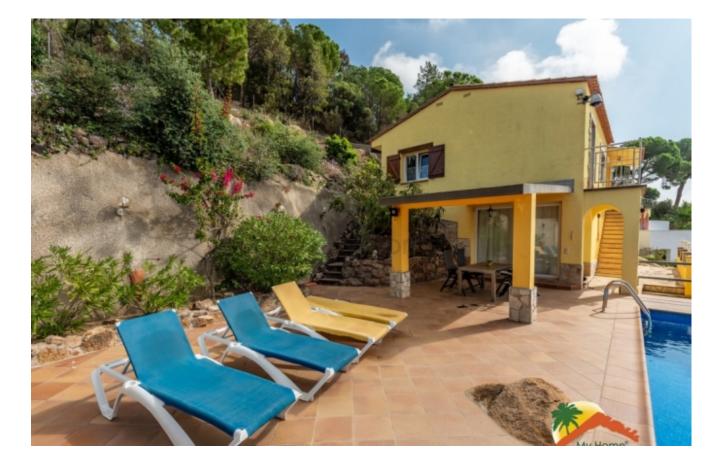

## Font de Sant Llorenç, 17310

VIRTUAL TOUR My Home Costa Brava offers you this beautiful house with 3 bedrooms and 850m2 land, tourist license, independent apartment, infinity pool and sea and mountain views. The house has 2 floors: On the upper floor we find the main house and it has a covered porch, dining room with fireplace, a large independent kitchen, 2 double bedrooms and a bathroom equipped with a shower. The lower floor has a bathroom with an Italian shower, a living-dining room and an American kitchen with direct access to a covered porch where the pool is located. The house is equipped with double glazed windows and air conditioning and has the possibility of being enlarged. The large garage has space to park several cars and there is also a large storage room. Outside, the house is built on an 850m2 plot surrounded by