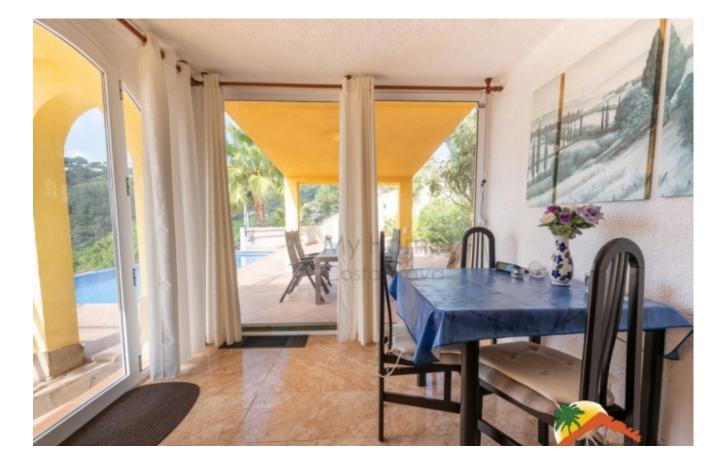

## Font de Sant Llorenç, 17310

VIRTUAL TOUR My Home Costa Brava offers you this beautiful house with 3 bedrooms and 850m2 land, tourist license, independent apartment, infinity pool and sea and mountain views. The house has 2 floors: On the upper floor we find the main house and it has a covered porch, dining room with fireplace, a large independent kitchen, 2 double bedrooms and a bathroom equipped with a shower. The lower floor has a bathroom with an Italian shower, a living-dining room and an American kitchen with direct access to a covered porch where the pool is located. The house is equipped with double glazed windows and air conditioning and has the possibility of being enlarged. The large garage has space to park several cars and there is also a large storage room. Outside, the house is built on an 850m2 plot surrounded by