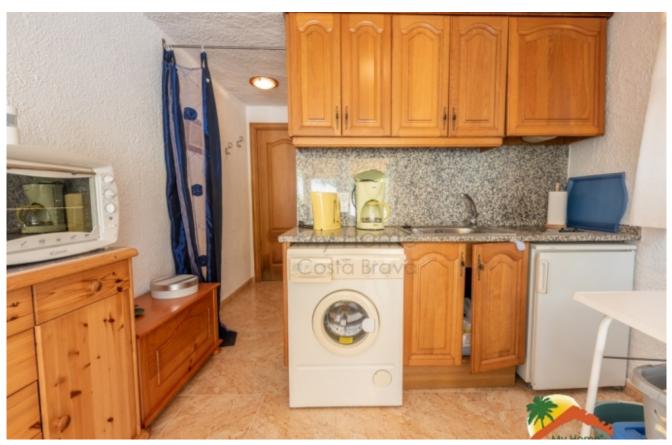

## Font de Sant Llorenç, 17310

VIRTUAL TOUR My Home Costa Brava offers you this beautiful house with 3 bedrooms and 850m2 land, tourist license, independent apartment, infinity pool and sea and mountain views. The house has 2 floors: On the upper floor we find the main house and it has a covered porch, dining room with fireplace, a large independent kitchen, 2 double bedrooms and a bathroom equipped with a shower. The lower floor has a bathroom with an Italian shower, a living-dining room and an American kitchen with direct access to a covered porch where the pool is located. The house is equipped with double glazed windows and air conditioning and has the possibility of being enlarged. The large garage has space to park several cars and there is also a large storage room. Outside, the house is built on an 850m2 plot surrounded by