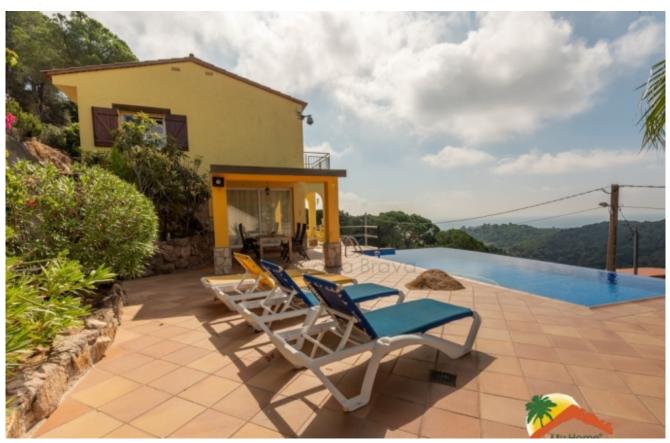

## Font de Sant Llorenç, 17310

VIRTUAL TOUR My Home Costa Brava offers you this beautiful house with 3 bedrooms and 850m2 land, tourist license, independent apartment, infinity pool and sea and mountain views. The house has 2 floors: On the upper floor we find the main house and it has a covered porch, dining room with fireplace, a large independent kitchen, 2 double bedrooms and a bathroom equipped with a shower. The lower floor has a bathroom with an Italian shower, a living-dining room and an American kitchen with direct access to a covered porch where the pool is located. The house is equipped with double glazed windows and air conditioning and has the possibility of being enlarged. The large garage has space to park several cars and there is also a large storage room. Outside, the house is built on an 850m2 plot surrounded by