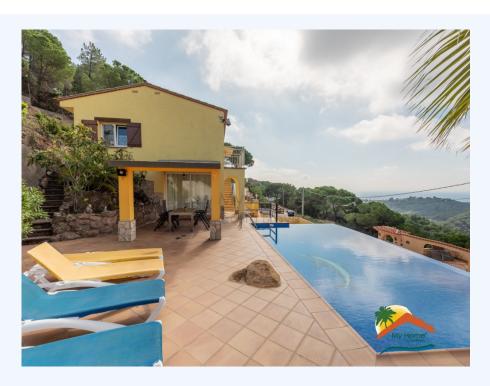

## Font de Sant Llorenç, 17310

VIRTUAL TOUR My Home Costa Brava offers you this beautiful house with 3 bedrooms and 850m2 land, tourist license, independent apartment, infinity pool and sea and mountain views. The house has 2 floors: On the upper floor we find the main house and it has a covered porch, dining room with fireplace, a large independent kitchen, 2 double bedrooms and a bathroom equipped with a shower. The lower floor has a bathroom with an Italian shower, a living-dining room and an American kitchen with direct access to a covered porch where the pool is located. The house is equipped with double glazed windows and air conditioning and has the possibility of being enlarged. The large garage has space to park several cars and there is also a large storage room. Outside, the house is built on an 850m2 plot surrounded by

Bedrooms : 3
Bath : 2.00
Living Areas : 2
Built up area : 200
Lot Size : 850

several terraces with unobstructed views of the sea and the mountains, a large infinity pool. It has a TOURIST LICENSE, which gives the property great profitability. It is located in Font de Sant Llorenç, 4 minutes from the spectacular beach with its "Cala Canyelles" marina, 8 minutes by car from the center of Lloret de Mar and its beaches. And 15 minutes from Tossa de Mar. Don't miss this opportunity, call us!