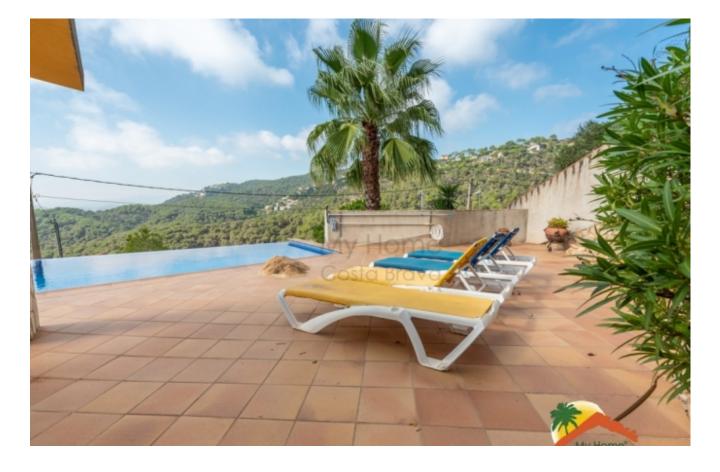

## Font de Sant Llorenç, 17310

VIRTUAL TOUR My Home Costa Brava offers you this beautiful house with 3 bedrooms and 850m2 land, tourist license, independent apartment, infinity pool and sea and mountain views. The house has 2 floors: On the upper floor we find the main house and it has a covered porch, dining room with fireplace, a large independent kitchen, 2 double bedrooms and a bathroom equipped with a shower. The lower floor has a bathroom with an Italian shower, a living-dining room and an American kitchen with direct access to a covered porch where the pool is located. The house is equipped with double glazed windows and air conditioning and has the possibility of being enlarged. The large garage has space to park several cars and there is also a large storage room. Outside, the house is built on an 850m2 plot surrounded by