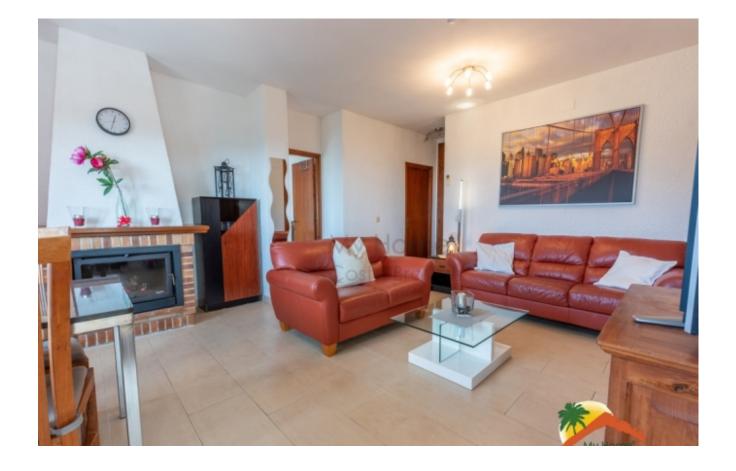

## Font de Sant Llorenç, 17310

VIRTUAL TOUR My Home Costa Brava offers you this beautiful house with 3 bedrooms and 850m2 land, tourist license, independent apartment, infinity pool and sea and mountain views. The house has 2 floors: On the upper floor we find the main house and it has a covered porch, dining room with fireplace, a large independent kitchen, 2 double bedrooms and a bathroom equipped with a shower. The lower floor has a bathroom with an Italian shower, a living-dining room and an American kitchen with direct access to a covered porch where the pool is located. The house is equipped with double glazed windows and air conditioning and has the possibility of being enlarged. The large garage has space to park several cars and there is also a large storage room. Outside, the house is built on an 850m2 plot surrounded by

Bedrooms : 3
Bath : 2.00
Living Areas : 2
Built up area : 200
Lot Size : 850

several terraces with unobstructed views of the sea and the mountains, a large infinity pool. It has a TOURIST LICENSE, which gives the property great profitability. It is located in Font de Sant Llorenç, 4 minutes from the spectacular beach with its "Cala Canyelles" marina, 8 minutes by car from the center of Lloret de Mar and its beaches. And 15 minutes from Tossa de Mar. Don't miss this opportunity, call us!