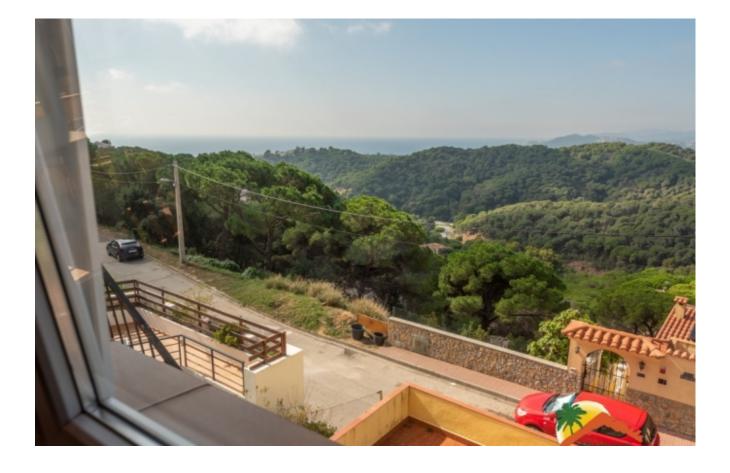

## Font de Sant Llorenç, 17310

VIRTUAL TOUR My Home Costa Brava offers you this beautiful house with 3 bedrooms and 850m2 land, tourist license, independent apartment, infinity pool and sea and mountain views. The house has 2 floors: On the upper floor we find the main house and it has a covered porch, dining room with fireplace, a large independent kitchen, 2 double bedrooms and a bathroom equipped with a shower. The lower floor has a bathroom with an Italian shower, a living-dining room and an American kitchen with direct access to a covered porch where the pool is located. The house is equipped with double glazed windows and air conditioning and has the possibility of being enlarged. The large garage has space to park several cars and there is also a large storage room. Outside, the house is built on an 850m2 plot surrounded by