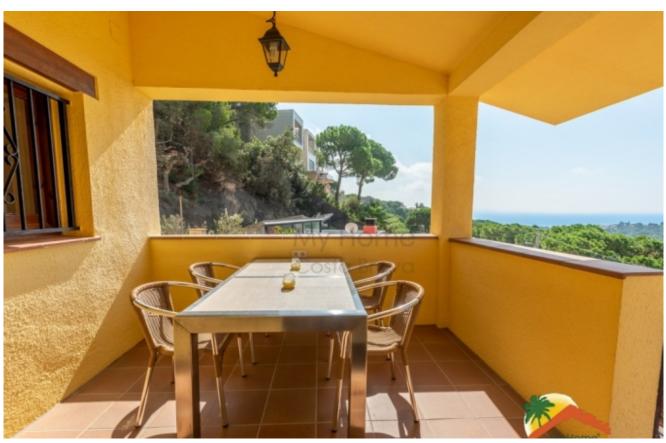

## Font de Sant Llorenç, 17310

VIRTUAL TOUR My Home Costa Brava offers you this beautiful house with 3 bedrooms and 850m2 land, tourist license, independent apartment, infinity pool and sea and mountain views. The house has 2 floors: On the upper floor we find the main house and it has a covered porch, dining room with fireplace, a large independent kitchen, 2 double bedrooms and a bathroom equipped with a shower. The lower floor has a bathroom with an Italian shower, a living-dining room and an American kitchen with direct access to a covered porch where the pool is located. The house is equipped with double glazed windows and air conditioning and has the possibility of being enlarged. The large garage has space to park several cars and there is also a large storage room. Outside, the house is built on an 850m2 plot surrounded by