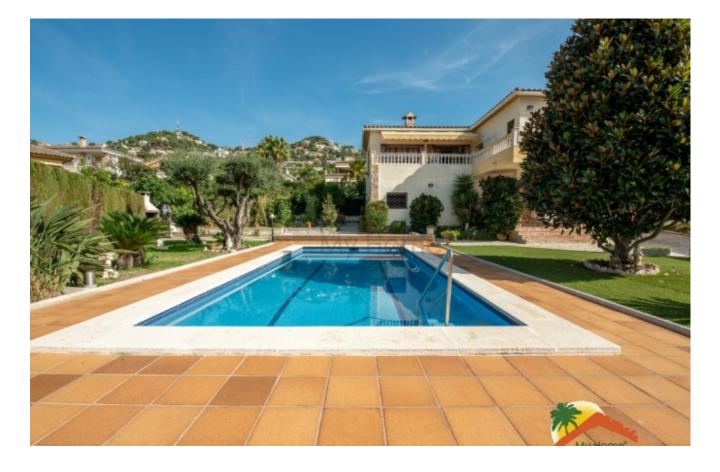

## Sepulcre Roma, Lloret de Mar, 17310

My Home Costa Brava offers you this beautiful house with a tourist license, pool and flat plot less than 15 minutes walk from the beach of Lloret de Mar. The house has 2 floors: The upper floor with the main house has a hall, living-dining room with fireplace and access to the balcony, kitchen, 3 bedrooms (2 doubles, one of them a suite with a built-in wardrobe and 1 single) and a bathroom. The lower floor has a garage for 3 cars that can also be used as a large living room with a wood stove, a separate kitchen and a bathroom. The house is equipped with city gas central heating and is sold fully furnished. It has a TOURIST LICENSE, which gives the property great profitability. Outside, the house is surrounded by a beautiful garden built on a completely flat plot, a pool area and a beautiful orchard. The house is located in El Sepulcre Romà, 10 minutes walk from the center of Lloret, a quiet residential area, with a lot of privacy and green area,