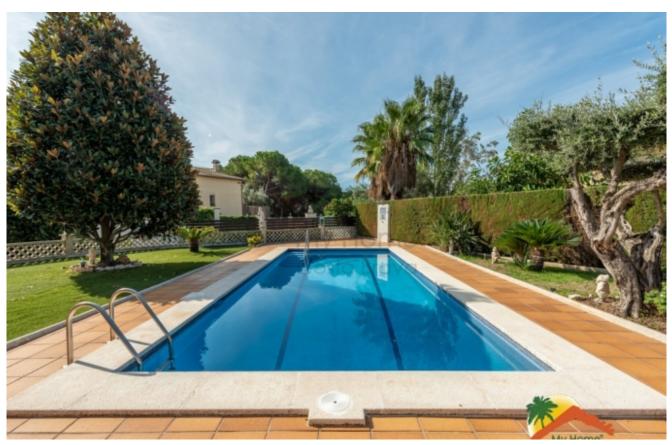

## Sepulcre Roma, Lloret de Mar, 17310

My Home Costa Brava offers you this beautiful house with a tourist license, pool and flat plot less than 15 minutes walk from the beach of Lloret de Mar. The house has 2 floors: The upper floor with the main house has a hall, living-dining room with fireplace and access to the balcony, kitchen, 3 bedrooms (2 doubles, one of them a suite with a built-in wardrobe and 1 single) and a bathroom. The lower floor has a garage for 3 cars that can also be used as a large living room with a wood stove, a separate kitchen and a bathroom. The house is equipped with city gas central heating and is sold fully furnished. It has a TOURIST LICENSE, which gives the property great profitability. Outside, the house is surrounded by a beautiful garden built on a completely flat plot, a pool area and a beautiful orchard. The house is located in El Sepulcre Romà, 10 minutes walk from the center of Lloret, a quiet residential area, with a lot of privacy and green area,