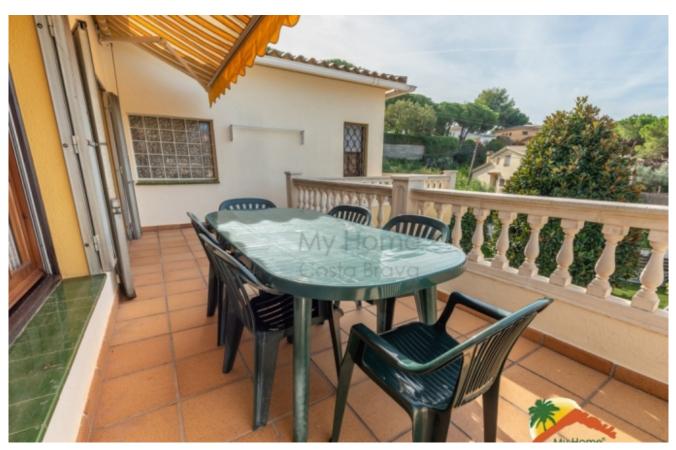

## Sepulcre Roma, Lloret de Mar, 17310

My Home Costa Brava offers you this beautiful house with a tourist license, pool and flat plot less than 15 minutes walk from the beach of Lloret de Mar. The house has 2 floors: The upper floor with the main house has a hall, living-dining room with fireplace and access to the balcony, kitchen, 3 bedrooms (2 doubles, one of them a suite with a built-in wardrobe and 1 single) and a bathroom. The lower floor has a garage for 3 cars that can also be used as a large living room with a wood stove, a separate kitchen and a bathroom. The house is equipped with city gas central heating and is sold fully furnished. It has a TOURIST LICENSE, which gives the property great profitability. Outside, the house is surrounded by a beautiful garden built on a completely flat plot, a pool area and a beautiful orchard. The house is located in El Sepulcre Romà, 10 minutes walk from the center of Lloret, a quiet residential area, with a lot of privacy and green area,