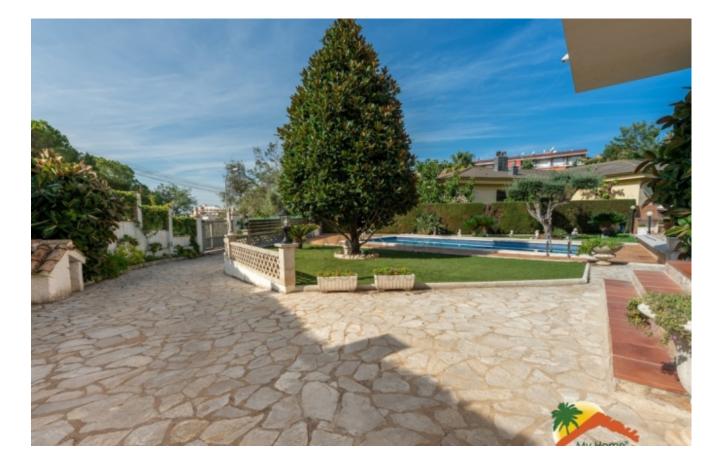

## Sepulcre Roma, Lloret de Mar, 17310

My Home Costa Brava offers you this beautiful house with a tourist license, pool and flat plot less than 15 minutes walk from the beach of Lloret de Mar. The house has 2 floors: The upper floor with the main house has a hall, living-dining room with fireplace and access to the balcony, kitchen, 3 bedrooms (2 doubles, one of them a suite with a built-in wardrobe and 1 single) and a bathroom. The lower floor has a garage for 3 cars that can also be used as a large living room with a wood stove, a separate kitchen and a bathroom. The house is equipped with city gas central heating and is sold fully furnished. It has a TOURIST LICENSE, which gives the property great profitability. Outside, the house is surrounded by a beautiful garden built on a completely flat plot, a pool area and a beautiful orchard. The house is located in El Sepulcre Romà, 10 minutes walk from the center of Lloret, a quiet residential area, with a lot of privacy and green area,

Bedrooms : 3 Bath : 3.00 Living Areas : 2 Built up area : 250 Lot Size : 794