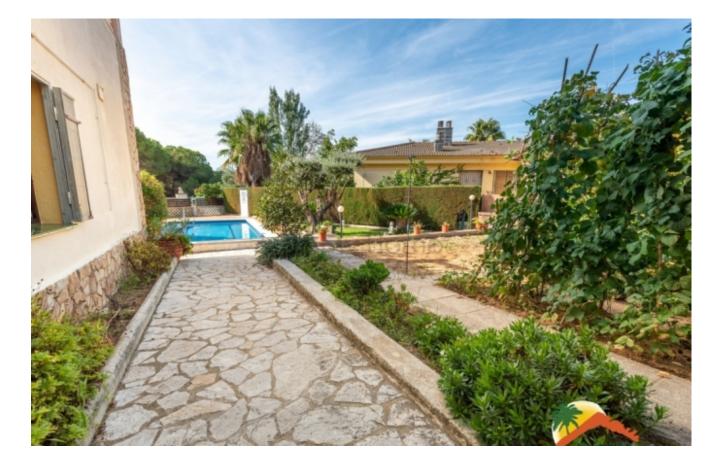

## Sepulcre Roma, Lloret de Mar, 17310

My Home Costa Brava offers you this beautiful house with a tourist license, pool and flat plot less than 15 minutes walk from the beach of Lloret de Mar. The house has 2 floors: The upper floor with the main house has a hall, living-dining room with fireplace and access to the balcony, kitchen, 3 bedrooms (2 doubles, one of them a suite with a built-in wardrobe and 1 single) and a bathroom. The lower floor has a garage for 3 cars that can also be used as a large living room with a wood stove, a separate kitchen and a bathroom. The house is equipped with city gas central heating and is sold fully furnished. It has a TOURIST LICENSE, which gives the property great profitability. Outside, the house is surrounded by a beautiful garden built on a completely flat plot, a pool area and a beautiful orchard. The house is located in El Sepulcre Romà, 10 minutes walk from the center of Lloret, a quiet residential area, with a lot of privacy and green area,