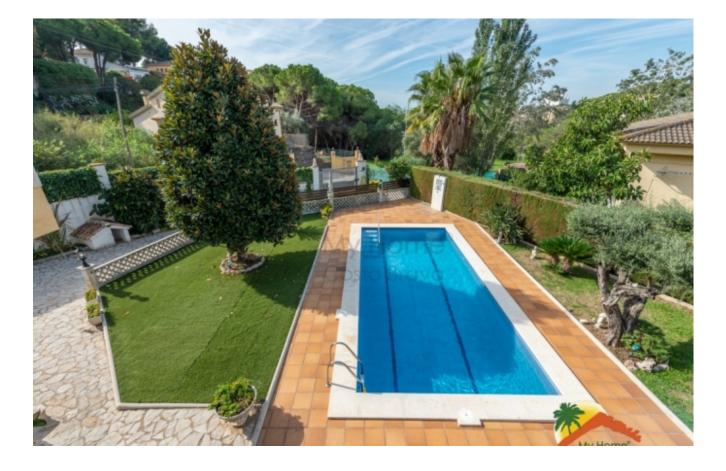

## Sepulcre Roma, Lloret de Mar, 17310

My Home Costa Brava offers you this beautiful house with a tourist license, pool and flat plot less than 15 minutes walk from the beach of Lloret de Mar. The house has 2 floors: The upper floor with the main house has a hall, living-dining room with fireplace and access to the balcony, kitchen, 3 bedrooms (2 doubles, one of them a suite with a built-in wardrobe and 1 single) and a bathroom. The lower floor has a garage for 3 cars that can also be used as a large living room with a wood stove, a separate kitchen and a bathroom. The house is equipped with city gas central heating and is sold fully furnished. It has a TOURIST LICENSE, which gives the property great profitability. Outside, the house is surrounded by a beautiful garden built on a completely flat plot, a pool area and a beautiful orchard. The house is located in El Sepulcre Romà, 10 minutes walk from the center of Lloret, a quiet residential area, with a lot of privacy and green area,