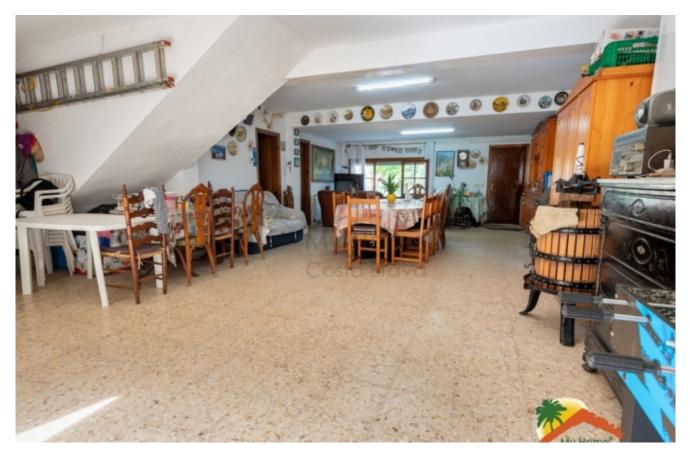

## Sepulcre Roma, Lloret de Mar, 17310

My Home Costa Brava offers you this beautiful house with a tourist license, pool and flat plot less than 15 minutes walk from the beach of Lloret de Mar. The house has 2 floors: The upper floor with the main house has a hall, living-dining room with fireplace and access to the balcony, kitchen, 3 bedrooms (2 doubles, one of them a suite with a built-in wardrobe and 1 single) and a bathroom. The lower floor has a garage for 3 cars that can also be used as a large living room with a wood stove, a separate kitchen and a bathroom. The house is equipped with city gas central heating and is sold fully furnished. It has a TOURIST LICENSE, which gives the property great profitability. Outside, the house is surrounded by a beautiful garden built on a completely flat plot, a pool area and a beautiful orchard. The house is located in El Sepulcre Romà, 10 minutes walk from the center of Lloret, a quiet residential area, with a lot of privacy and green area,