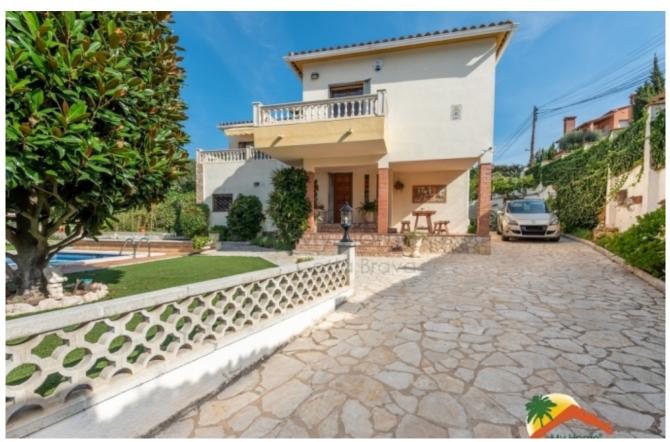

## Sepulcre Roma, Lloret de Mar, 17310

My Home Costa Brava offers you this beautiful house with a tourist license, pool and flat plot less than 15 minutes walk from the beach of Lloret de Mar. The house has 2 floors: The upper floor with the main house has a hall, living-dining room with fireplace and access to the balcony, kitchen, 3 bedrooms (2 doubles, one of them a suite with a built-in wardrobe and 1 single) and a bathroom. The lower floor has a garage for 3 cars that can also be used as a large living room with a wood stove, a separate kitchen and a bathroom. The house is equipped with city gas central heating and is sold fully furnished. It has a TOURIST LICENSE, which gives the property great profitability. Outside, the house is surrounded by a beautiful garden built on a completely flat plot, a pool area and a beautiful orchard. The house is located in El Sepulcre Romà, 10 minutes walk from the center of Lloret, a quiet residential area, with a lot of privacy and green area,