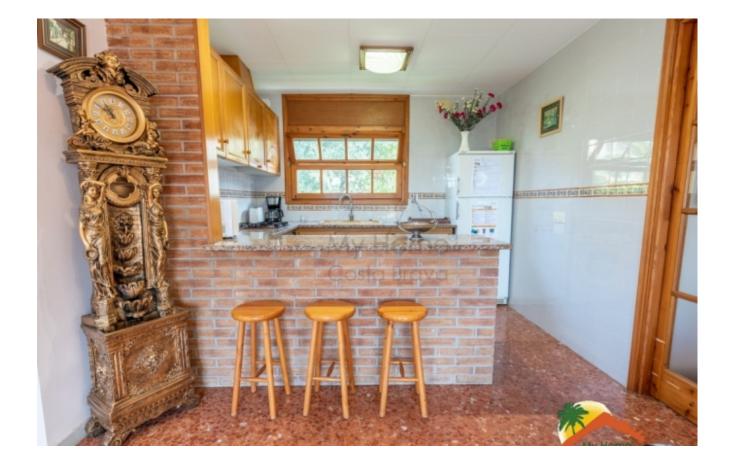

## Sepulcre Roma, Lloret de Mar, 17310

My Home Costa Brava offers you this beautiful house with a tourist license, pool and flat plot less than 15 minutes walk from the beach of Lloret de Mar. The house has 2 floors: The upper floor with the main house has a hall, living-dining room with fireplace and access to the balcony, kitchen, 3 bedrooms (2 doubles, one of them a suite with a built-in wardrobe and 1 single) and a bathroom. The lower floor has a garage for 3 cars that can also be used as a large living room with a wood stove, a separate kitchen and a bathroom. The house is equipped with city gas central heating and is sold fully furnished. It has a TOURIST LICENSE, which gives the property great profitability. Outside, the house is surrounded by a beautiful garden built on a completely flat plot, a pool area and a beautiful orchard. The house is located in El Sepulcre Romà, 10 minutes walk from the center of Lloret, a quiet residential area, with a lot of privacy and green area,