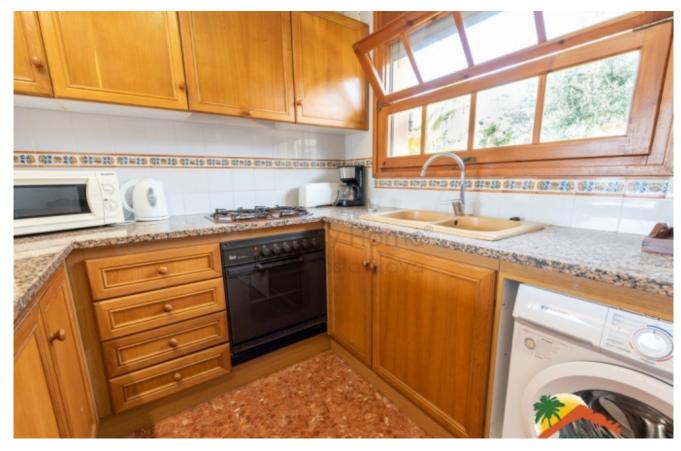

## Sepulcre Roma, Lloret de Mar, 17310

My Home Costa Brava offers you this beautiful house with a tourist license, pool and flat plot less than 15 minutes walk from the beach of Lloret de Mar. The house has 2 floors: The upper floor with the main house has a hall, living-dining room with fireplace and access to the balcony, kitchen, 3 bedrooms (2 doubles, one of them a suite with a built-in wardrobe and 1 single) and a bathroom. The lower floor has a garage for 3 cars that can also be used as a large living room with a wood stove, a separate kitchen and a bathroom. The house is equipped with city gas central heating and is sold fully furnished. It has a TOURIST LICENSE, which gives the property great profitability. Outside, the house is surrounded by a beautiful garden built on a completely flat plot, a pool area and a beautiful orchard. The house is located in El Sepulcre Romà, 10 minutes walk from the center of Lloret, a quiet residential area, with a lot of privacy and green area,