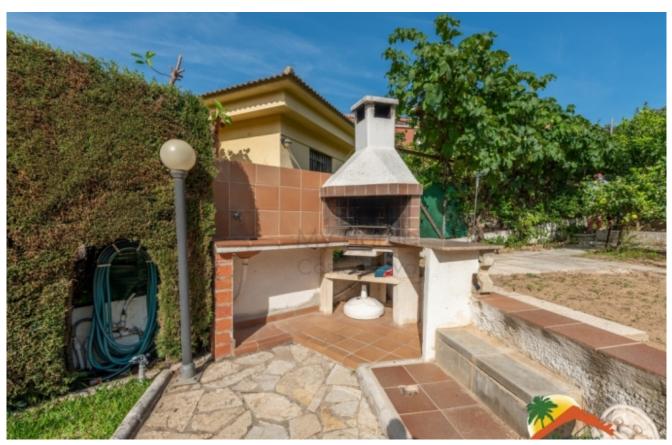

## Sepulcre Roma, Lloret de Mar, 17310

My Home Costa Brava offers you this beautiful house with a tourist license, pool and flat plot less than 15 minutes walk from the beach of Lloret de Mar. The house has 2 floors: The upper floor with the main house has a hall, living-dining room with fireplace and access to the balcony, kitchen, 3 bedrooms (2 doubles, one of them a suite with a built-in wardrobe and 1 single) and a bathroom. The lower floor has a garage for 3 cars that can also be used as a large living room with a wood stove, a separate kitchen and a bathroom. The house is equipped with city gas central heating and is sold fully furnished. It has a TOURIST LICENSE, which gives the property great profitability. Outside, the house is surrounded by a beautiful garden built on a completely flat plot, a pool area and a beautiful orchard. The house is located in El Sepulcre Romà, 10 minutes walk from the center of Lloret, a quiet residential area, with a lot of privacy and green area,