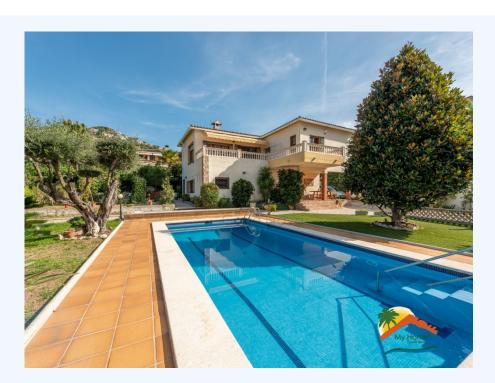

## Sepulcre Roma, Lloret de Mar, 17310

My Home Costa Brava offers you this beautiful house with a tourist license, pool and flat plot less than 15 minutes walk from the beach of Lloret de Mar. The house has 2 floors: The upper floor with the main house has a hall, living-dining room with fireplace and access to the balcony, kitchen, 3 bedrooms (2 doubles, one of them a suite with a built-in wardrobe and 1 single) and a bathroom. The lower floor has a garage for 3 cars that can also be used as a large living room with a wood stove, a separate kitchen and a bathroom. The house is equipped with city gas central heating and is sold fully furnished. It has a TOURIST LICENSE, which gives the property great profitability. Outside, the house is surrounded by a beautiful garden built on a completely flat plot, a pool area and a beautiful orchard. The house is located in El Sepulcre Romà, 10 minutes walk from the center of Lloret, a quiet residential area, with a lot of privacy and green area,