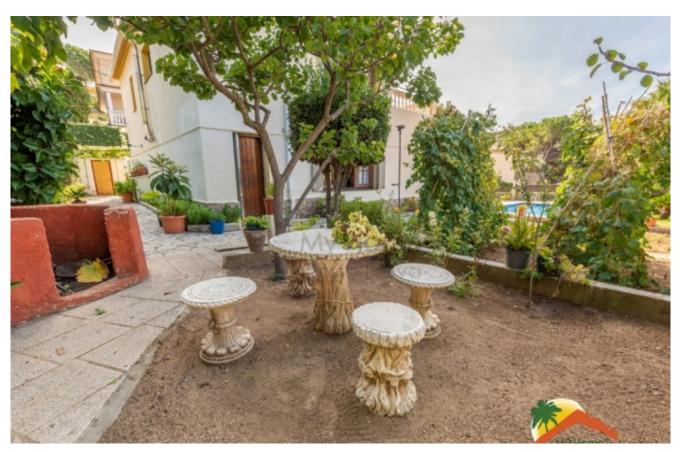

## Sepulcre Roma, Lloret de Mar, 17310

My Home Costa Brava offers you this beautiful house with a tourist license, pool and flat plot less than 15 minutes walk from the beach of Lloret de Mar. The house has 2 floors: The upper floor with the main house has a hall, living-dining room with fireplace and access to the balcony, kitchen, 3 bedrooms (2 doubles, one of them a suite with a built-in wardrobe and 1 single) and a bathroom. The lower floor has a garage for 3 cars that can also be used as a large living room with a wood stove, a separate kitchen and a bathroom. The house is equipped with city gas central heating and is sold fully furnished. It has a TOURIST LICENSE, which gives the property great profitability. Outside, the house is surrounded by a beautiful garden built on a completely flat plot, a pool area and a beautiful orchard. The house is located in El Sepulcre Romà, 10 minutes walk from the center of Lloret, a quiet residential area, with a lot of privacy and green area,