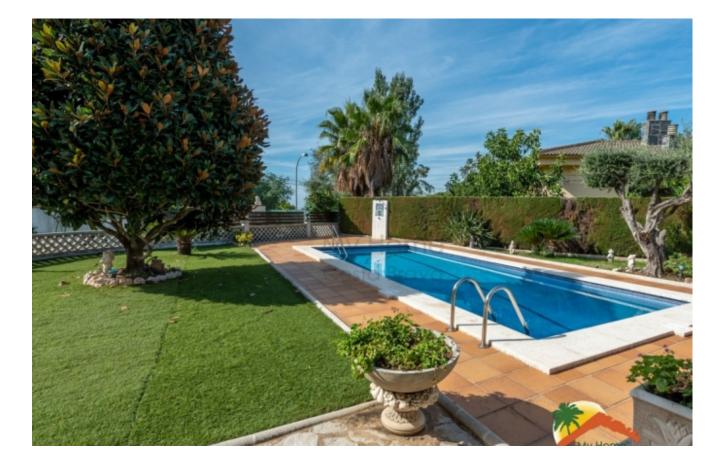

## Sepulcre Roma, Lloret de Mar, 17310

My Home Costa Brava offers you this beautiful house with a tourist license, pool and flat plot less than 15 minutes walk from the beach of Lloret de Mar. The house has 2 floors: The upper floor with the main house has a hall, living-dining room with fireplace and access to the balcony, kitchen, 3 bedrooms (2 doubles, one of them a suite with a built-in wardrobe and 1 single) and a bathroom. The lower floor has a garage for 3 cars that can also be used as a large living room with a wood stove, a separate kitchen and a bathroom. The house is equipped with city gas central heating and is sold fully furnished. It has a TOURIST LICENSE, which gives the property great profitability. Outside, the house is surrounded by a beautiful garden built on a completely flat plot, a pool area and a beautiful orchard. The house is located in El Sepulcre Romà, 10 minutes walk from the center of Lloret, a quiet residential area, with a lot of privacy and green area,