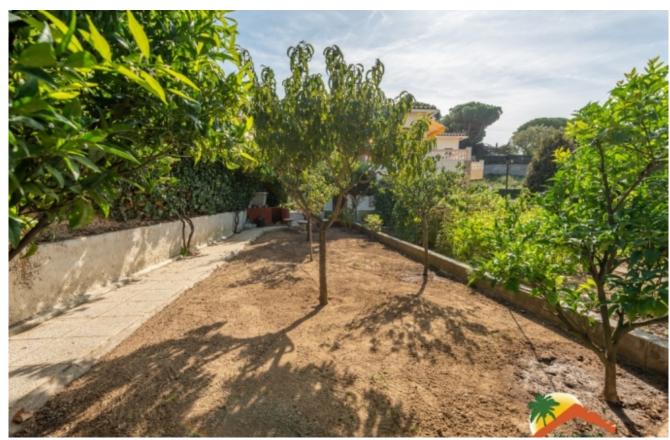

## Sepulcre Roma, Lloret de Mar, 17310

My Home Costa Brava offers you this beautiful house with a tourist license, pool and flat plot less than 15 minutes walk from the beach of Lloret de Mar. The house has 2 floors: The upper floor with the main house has a hall, living-dining room with fireplace and access to the balcony, kitchen, 3 bedrooms (2 doubles, one of them a suite with a built-in wardrobe and 1 single) and a bathroom. The lower floor has a garage for 3 cars that can also be used as a large living room with a wood stove, a separate kitchen and a bathroom. The house is equipped with city gas central heating and is sold fully furnished. It has a TOURIST LICENSE, which gives the property great profitability. Outside, the house is surrounded by a beautiful garden built on a completely flat plot, a pool area and a beautiful orchard. The house is located in El Sepulcre Romà, 10 minutes walk from the center of Lloret, a quiet residential area, with a lot of privacy and green area,