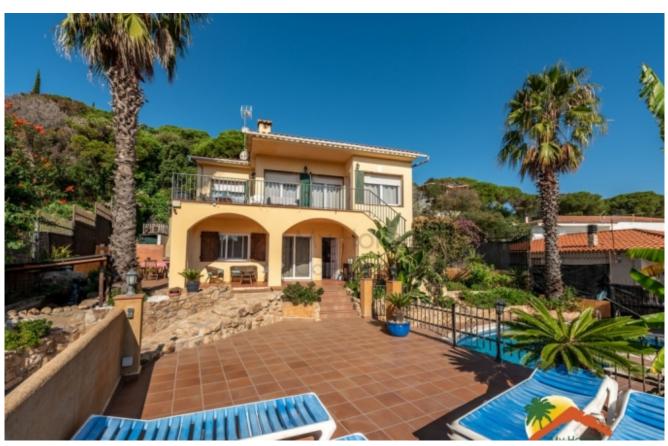

## R02298, GREAT HOUSE WITH TOURIST LICENSE, POOL AND SEA VIEWS IN SERRA BRAVA

## Serra Brava, Lloret de Mar, 17310

My Home Costa Brava offers you this beautiful house with a tourist license, 2 independent apartments, pool and sea views in Serra Brava. The house has 2 floors: The lower floor has a large bright living-dining room, a bathroom equipped with a bathtub, a separate kitchen, 3 large double bedrooms, one of them has a dressing room and a door to the garden. The upper floor has a large terrace with views of the sea and mountains, a small hall, a spacious and bright living-dining room with fireplace, separate kitchen, 3 large double bedrooms with builtin wardrobes, a large bathroom equipped with a shower and screen. and another full bathroom with a bathtub. At street level there is a large garage for 2 cars and a motorcycle. The house is equipped with double glazed windows and central heating. Outside, the house is surrounded by its colorful garden and has a swimming pool, barbecue area and several terraces. It has a TOURIST LICENSE, which gives the