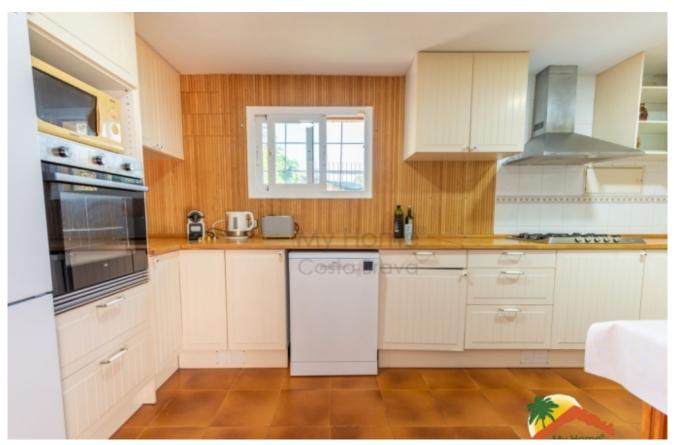

## Serra Brava, Lloret de Mar, 17310

My Home Costa Brava offers you this beautiful house with a tourist license, 2 independent apartments, pool and sea views in Serra Brava. The house has 2 floors: The lower floor has a large bright living-dining room, a bathroom equipped with a bathtub, a separate kitchen, 3 large double bedrooms, one of them has a dressing room and a door to the garden. The upper floor has a large terrace with views of the sea and mountains, a small hall, a spacious and bright living-dining room with fireplace, separate kitchen, 3 large double bedrooms with builtin wardrobes, a large bathroom equipped with a shower and screen. and another full bathroom with a bathtub. At street level there is a large garage for 2 cars and a motorcycle. The house is equipped with double glazed windows and central heating. Outside, the house is surrounded by its colorful garden and has a swimming pool, barbecue area and several terraces. It has a TOURIST LICENSE, which gives the