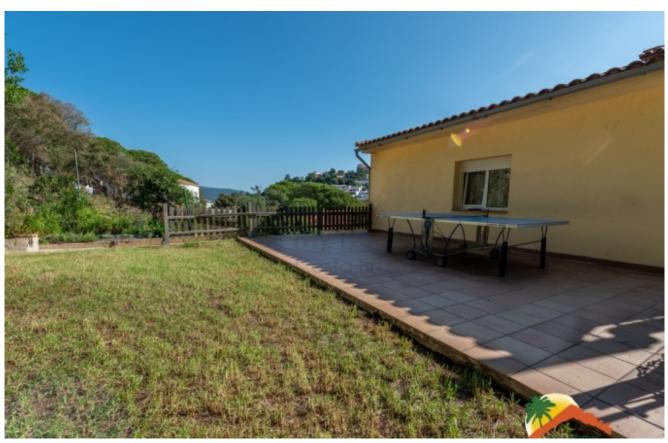

## Serra Brava, Lloret de Mar, 17310

My Home Costa Brava offers you this beautiful house with a tourist license, 2 independent apartments, pool and sea views in Serra Brava. The house has 2 floors: The lower floor has a large bright living-dining room, a bathroom equipped with a bathtub, a separate kitchen, 3 large double bedrooms, one of them has a dressing room and a door to the garden. The upper floor has a large terrace with views of the sea and mountains, a small hall, a spacious and bright living-dining room with fireplace, separate kitchen, 3 large double bedrooms with builtin wardrobes, a large bathroom equipped with a shower and screen. and another full bathroom with a bathtub. At street level there is a large garage for 2 cars and a motorcycle. The house is equipped with double glazed windows and central heating. Outside, the house is surrounded by its colorful garden and has a swimming pool, barbecue area and several terraces. It has a TOURIST LICENSE, which gives the

Bedrooms : 6 Bath : 3.00 Living Areas : 2 Built up area : 261 Lot Size : 970 property great profitability. The house is located in Serra Brava, 5 minutes from the famous Cala Canyelles with its marina, Tossa de Mar is 15 minutes away and the center of Lloret de Mar and its beaches are only 8 minutes away. Don't miss this great opportunity, call us!