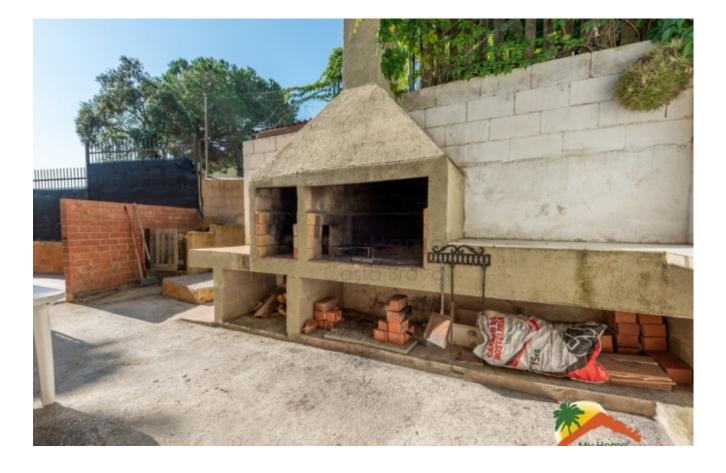

## Serra Brava, Lloret de Mar, 17310

My Home Costa Brava offers you this beautiful house with a tourist license, 2 independent apartments, pool and sea views in Serra Brava. The house has 2 floors: The lower floor has a large bright living-dining room, a bathroom equipped with a bathtub, a separate kitchen, 3 large double bedrooms, one of them has a dressing room and a door to the garden. The upper floor has a large terrace with views of the sea and mountains, a small hall, a spacious and bright living-dining room with fireplace, separate kitchen, 3 large double bedrooms with builtin wardrobes, a large bathroom equipped with a shower and screen. and another full bathroom with a bathtub. At street level there is a large garage for 2 cars and a motorcycle. The house is equipped with double glazed windows and central heating. Outside, the house is surrounded by its colorful garden and has a swimming pool, barbecue area and several terraces. It has a TOURIST LICENSE, which gives the