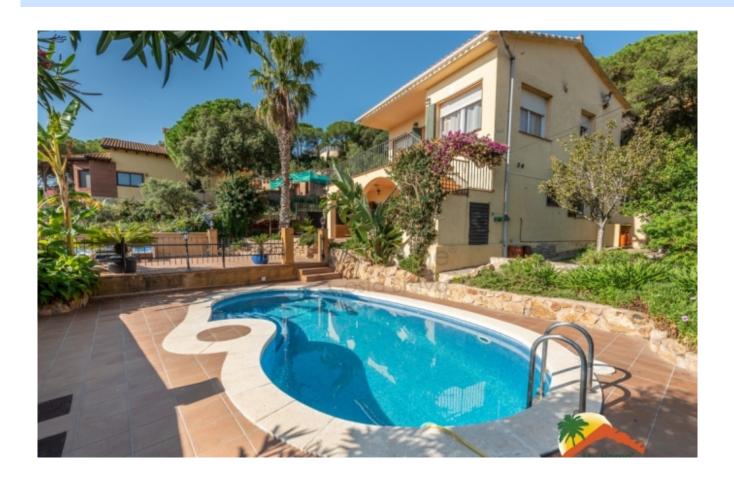

## Serra Brava, Lloret de Mar, 17310

My Home Costa Brava offers you this beautiful house with a tourist license, 2 independent apartments, pool and sea views in Serra Brava. The house has 2 floors: The lower floor has a large bright living-dining room, a bathroom equipped with a bathtub, a separate kitchen, 3 large double bedrooms, one of them has a dressing room and a door to the garden. The upper floor has a large terrace with views of the sea and mountains, a small hall, a spacious and bright living-dining room with fireplace, separate kitchen, 3 large double bedrooms with builtin wardrobes, a large bathroom equipped with a shower and screen. and another full bathroom with a bathtub. At street level there is a large garage for 2 cars and a motorcycle. The house is equipped with double glazed windows and central heating. Outside, the house is surrounded by its colorful garden and has a swimming pool, barbecue area and several terraces. It has a TOURIST LICENSE, which gives the

Bedrooms : 6 Bath : 3.00 Living Areas : 2 Built up area : 261 Lot Size : 970 property great profitability. The house is located in Serra Brava, 5 minutes from the famous Cala Canyelles with its marina, Tossa de Mar is 15 minutes away and the center of Lloret de Mar and its beaches are only 8 minutes away. Don't miss this great opportunity, call us!