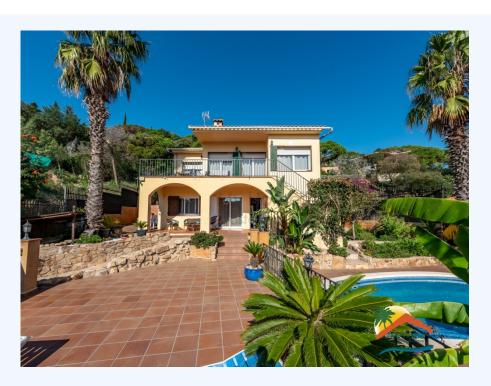

## R02298, GREAT HOUSE WITH TOURIST LICENSE, POOL AND SEA VIEWS IN SERRA BRAVA

## Serra Brava, Lloret de Mar, 17310

My Home Costa Brava offers you this beautiful house with a tourist license, 2 independent apartments, pool and sea views in Serra Brava. The house has 2 floors: The lower floor has a large bright living-dining room, a bathroom equipped with a bathtub, a separate kitchen, 3 large double bedrooms, one of them has a dressing room and a door to the garden. The upper floor has a large terrace with views of the sea and mountains, a small hall, a spacious and bright living-dining room with fireplace, separate kitchen, 3 large double bedrooms with builtin wardrobes, a large bathroom equipped with a shower and screen. and another full bathroom with a bathtub. At street level there is a large garage for 2 cars and a motorcycle. The house is equipped with double glazed windows and central heating. Outside, the house is surrounded by its colorful garden and has a swimming pool, barbecue area and several terraces. It has a TOURIST LICENSE, which gives the

Bedrooms : 6 Bath : 3.00 Living Areas : 2 Built up area : 261 Lot Size : 970 property great profitability. The house is located in Serra Brava, 5 minutes from the famous Cala Canyelles with its marina, Tossa de Mar is 15 minutes away and the center of Lloret de Mar and its beaches are only 8 minutes away. Don't miss this great opportunity, call us!