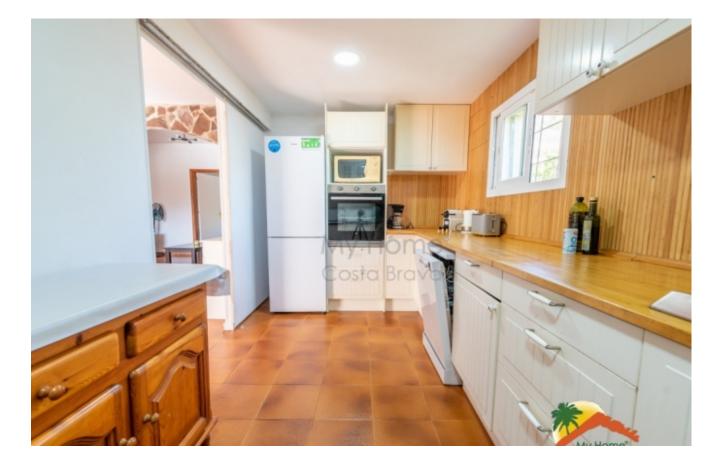

## Serra Brava, Lloret de Mar, 17310

My Home Costa Brava offers you this beautiful house with a tourist license, 2 independent apartments, pool and sea views in Serra Brava. The house has 2 floors: The lower floor has a large bright living-dining room, a bathroom equipped with a bathtub, a separate kitchen, 3 large double bedrooms, one of them has a dressing room and a door to the garden. The upper floor has a large terrace with views of the sea and mountains, a small hall, a spacious and bright living-dining room with fireplace, separate kitchen, 3 large double bedrooms with builtin wardrobes, a large bathroom equipped with a shower and screen. and another full bathroom with a bathtub. At street level there is a large garage for 2 cars and a motorcycle. The house is equipped with double glazed windows and central heating. Outside, the house is surrounded by its colorful garden and has a swimming pool, barbecue area and several terraces. It has a TOURIST LICENSE, which gives the