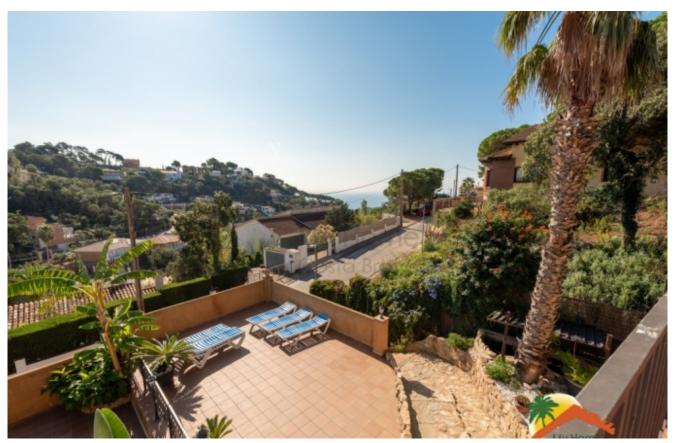

## Serra Brava, Lloret de Mar, 17310

My Home Costa Brava offers you this beautiful house with a tourist license, 2 independent apartments, pool and sea views in Serra Brava. The house has 2 floors: The lower floor has a large bright living-dining room, a bathroom equipped with a bathtub, a separate kitchen, 3 large double bedrooms, one of them has a dressing room and a door to the garden. The upper floor has a large terrace with views of the sea and mountains, a small hall, a spacious and bright living-dining room with fireplace, separate kitchen, 3 large double bedrooms with builtin wardrobes, a large bathroom equipped with a shower and screen. and another full bathroom with a bathtub. At street level there is a large garage for 2 cars and a motorcycle. The house is equipped with double glazed windows and central heating. Outside, the house is surrounded by its colorful garden and has a swimming pool, barbecue area and several terraces. It has a TOURIST LICENSE, which gives the