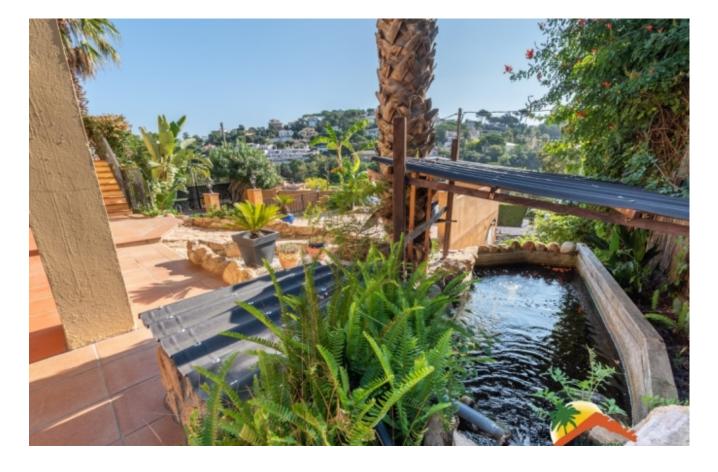

## Serra Brava, Lloret de Mar, 17310

My Home Costa Brava offers you this beautiful house with a tourist license, 2 independent apartments, pool and sea views in Serra Brava. The house has 2 floors: The lower floor has a large bright living-dining room, a bathroom equipped with a bathtub, a separate kitchen, 3 large double bedrooms, one of them has a dressing room and a door to the garden. The upper floor has a large terrace with views of the sea and mountains, a small hall, a spacious and bright living-dining room with fireplace, separate kitchen, 3 large double bedrooms with builtin wardrobes, a large bathroom equipped with a shower and screen. and another full bathroom with a bathtub. At street level there is a large garage for 2 cars and a motorcycle. The house is equipped with double glazed windows and central heating. Outside, the house is surrounded by its colorful garden and has a swimming pool, barbecue area and several terraces. It has a TOURIST LICENSE, which gives the