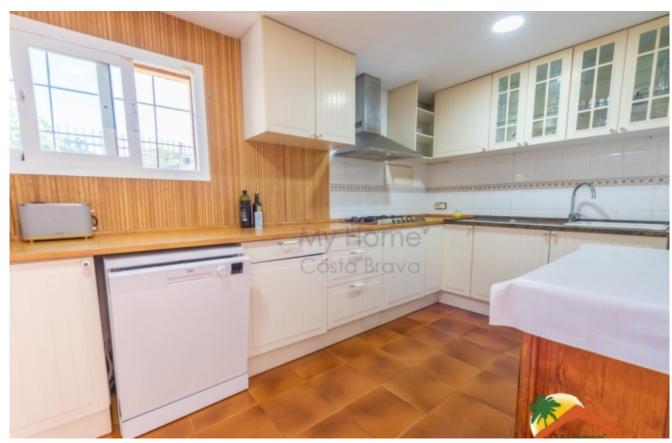

## Serra Brava, Lloret de Mar, 17310

My Home Costa Brava offers you this beautiful house with a tourist license, 2 independent apartments, pool and sea views in Serra Brava. The house has 2 floors: The lower floor has a large bright living-dining room, a bathroom equipped with a bathtub, a separate kitchen, 3 large double bedrooms, one of them has a dressing room and a door to the garden. The upper floor has a large terrace with views of the sea and mountains, a small hall, a spacious and bright living-dining room with fireplace, separate kitchen, 3 large double bedrooms with builtin wardrobes, a large bathroom equipped with a shower and screen. and another full bathroom with a bathtub. At street level there is a large garage for 2 cars and a motorcycle. The house is equipped with double glazed windows and central heating. Outside, the house is surrounded by its colorful garden and has a swimming pool, barbecue area and several terraces. It has a TOURIST LICENSE, which gives the