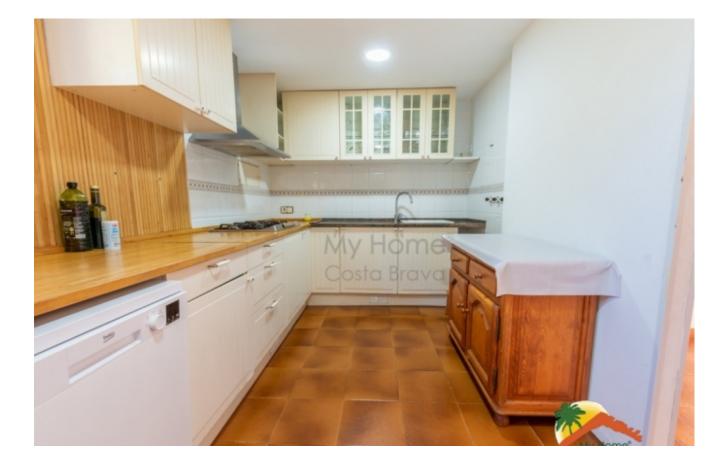

## Serra Brava, Lloret de Mar, 17310

My Home Costa Brava offers you this beautiful house with a tourist license, 2 independent apartments, pool and sea views in Serra Brava. The house has 2 floors: The lower floor has a large bright living-dining room, a bathroom equipped with a bathtub, a separate kitchen, 3 large double bedrooms, one of them has a dressing room and a door to the garden. The upper floor has a large terrace with views of the sea and mountains, a small hall, a spacious and bright living-dining room with fireplace, separate kitchen, 3 large double bedrooms with builtin wardrobes, a large bathroom equipped with a shower and screen. and another full bathroom with a bathtub. At street level there is a large garage for 2 cars and a motorcycle. The house is equipped with double glazed windows and central heating. Outside, the house is surrounded by its colorful garden and has a swimming pool, barbecue area and several terraces. It has a TOURIST LICENSE, which gives the