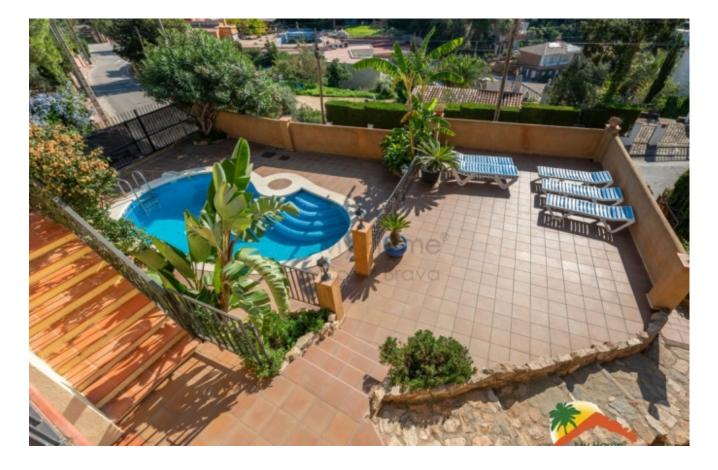

## Serra Brava, Lloret de Mar, 17310

My Home Costa Brava offers you this beautiful house with a tourist license, 2 independent apartments, pool and sea views in Serra Brava. The house has 2 floors: The lower floor has a large bright living-dining room, a bathroom equipped with a bathtub, a separate kitchen, 3 large double bedrooms, one of them has a dressing room and a door to the garden. The upper floor has a large terrace with views of the sea and mountains, a small hall, a spacious and bright living-dining room with fireplace, separate kitchen, 3 large double bedrooms with builtin wardrobes, a large bathroom equipped with a shower and screen. and another full bathroom with a bathtub. At street level there is a large garage for 2 cars and a motorcycle. The house is equipped with double glazed windows and central heating. Outside, the house is surrounded by its colorful garden and has a swimming pool, barbecue area and several terraces. It has a TOURIST LICENSE, which gives the