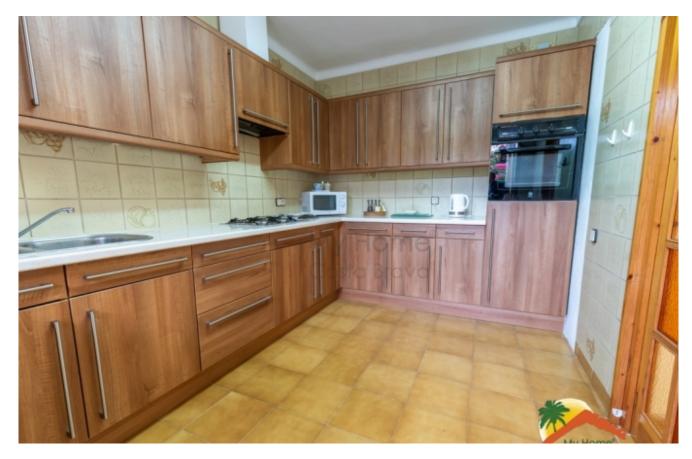

## Condado del Jaruco, Lloret de Mar, 17310

VIRTUAL TOUR My Home Costa Brava offers you this beautiful 3-bedroom house in the exclusive residential area of Condado de Jaruco in Lloret de Mar. The house has 125m2 built on a 496m2 plot of land with unobstructed views of the green area of Lloret de Mar. The house is distributed over 2 floors: The first floor is distributed in a living room with fireplace and access to a large terrace and a large fully equipped kitchen with access to the terrace with barbecue. On the same floor there are three double bedrooms with built-in wardrobes (one of them a suite with a bathroom and bathtub) and another bathroom with a bathtub. In the lower part there is a large garage with space for 2 vehicles and a multipurpose storage room. The house is equipped with oil heating and windows with wooden shutters. Outside there is a beautiful, well-kept garden, with palm trees, a family space with barbecue and terrace and spectacular, unobstructed views of