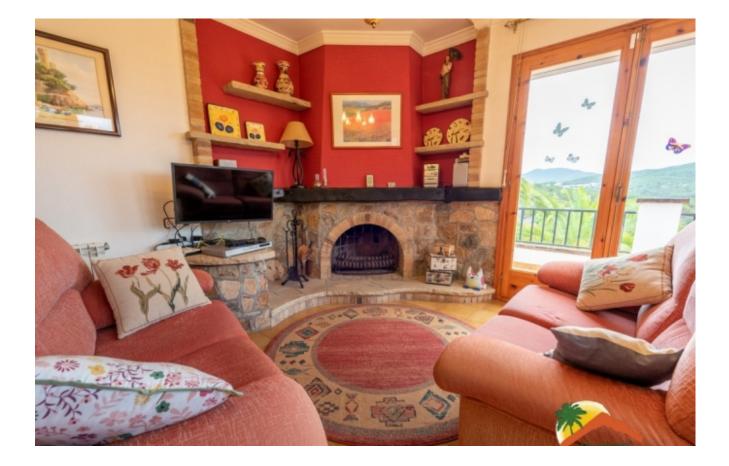

## Condado del Jaruco, Lloret de Mar, 17310

VIRTUAL TOUR My Home Costa Brava offers you this beautiful 3-bedroom house in the exclusive residential area of Condado de Jaruco in Lloret de Mar. The house has 125m2 built on a 496m2 plot of land with unobstructed views of the green area of Lloret de Mar. The house is distributed over 2 floors: The first floor is distributed in a living room with fireplace and access to a large terrace and a large fully equipped kitchen with access to the terrace with barbecue. On the same floor there are three double bedrooms with built-in wardrobes (one of them a suite with a bathroom and bathtub) and another bathroom with a bathtub. In the lower part there is a large garage with space for 2 vehicles and a multipurpose storage room. The house is equipped with oil heating and windows with wooden shutters. Outside there is a beautiful, well-kept garden, with palm trees, a family space with barbecue and terrace and spectacular, unobstructed views of