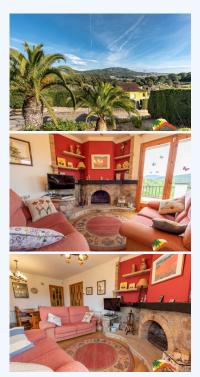

## Condado del Jaruco, Lloret de Mar, 17310

VIRTUAL TOUR My Home Costa Brava offers you this beautiful 3-bedroom house in the exclusive residential area of Condado de Jaruco in Lloret de Mar. The house has 125m2 built on a 496m2 plot of land with unobstructed views of the green area of Lloret de Mar. The house is distributed over 2 floors: The first floor is distributed in a living room with fireplace and access to a large terrace and a large fully equipped kitchen with access to the terrace with barbecue. On the same floor there are three double bedrooms with built-in wardrobes (one of them a suite with a bathroom and bathtub) and another bathroom with a bathtub. In the lower part there is a large garage with space for 2 vehicles and a multipurpose storage room. The house is equipped with oil heating and windows with wooden shutters. Outside there is a beautiful, well-kept garden, with palm trees, a family space with barbecue and terrace and spectacular, unobstructed views of