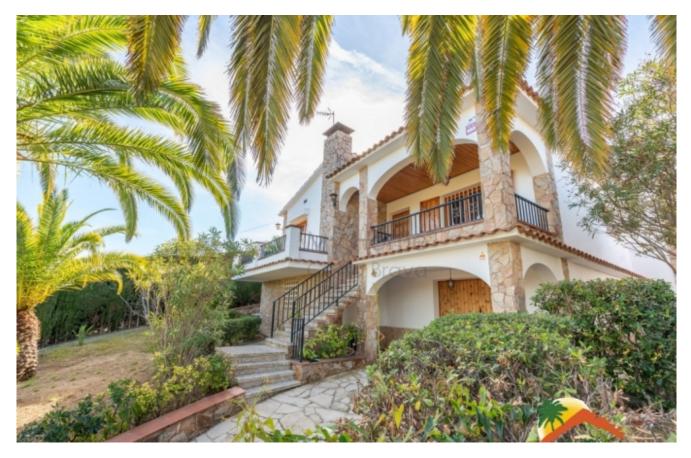

## Condado del Jaruco, Lloret de Mar, 17310

VIRTUAL TOUR My Home Costa Brava offers you this beautiful 3-bedroom house in the exclusive residential area of Condado de Jaruco in Lloret de Mar. The house has 125m2 built on a 496m2 plot of land with unobstructed views of the green area of Lloret de Mar. The house is distributed over 2 floors: The first floor is distributed in a living room with fireplace and access to a large terrace and a large fully equipped kitchen with access to the terrace with barbecue. On the same floor there are three double bedrooms with built-in wardrobes (one of them a suite with a bathroom and bathtub) and another bathroom with a bathtub. In the lower part there is a large garage with space for 2 vehicles and a multipurpose storage room. The house is equipped with oil heating and windows with wooden shutters. Outside there is a beautiful, well-kept garden, with palm trees, a family space with barbecue and terrace and spectacular, unobstructed views of