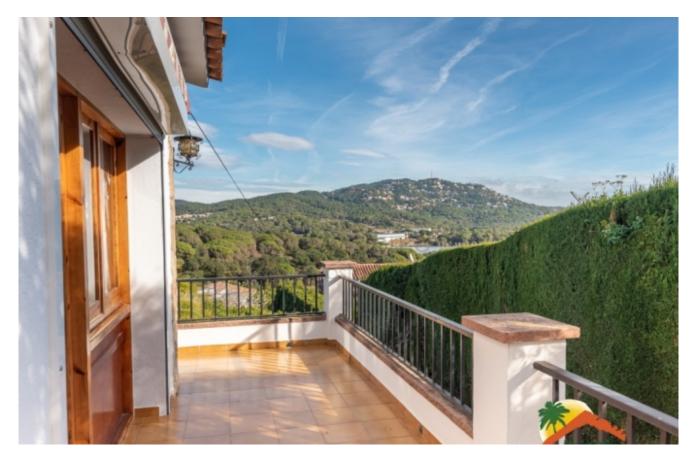

## Condado del Jaruco, Lloret de Mar, 17310

VIRTUAL TOUR My Home Costa Brava offers you this beautiful 3-bedroom house in the exclusive residential area of Condado de Jaruco in Lloret de Mar. The house has 125m2 built on a 496m2 plot of land with unobstructed views of the green area of Lloret de Mar. The house is distributed over 2 floors: The first floor is distributed in a living room with fireplace and access to a large terrace and a large fully equipped kitchen with access to the terrace with barbecue. On the same floor there are three double bedrooms with built-in wardrobes (one of them a suite with a bathroom and bathtub) and another bathroom with a bathtub. In the lower part there is a large garage with space for 2 vehicles and a multipurpose storage room. The house is equipped with oil heating and windows with wooden shutters. Outside there is a beautiful, well-kept garden, with palm trees, a family space with barbecue and terrace and spectacular, unobstructed views of