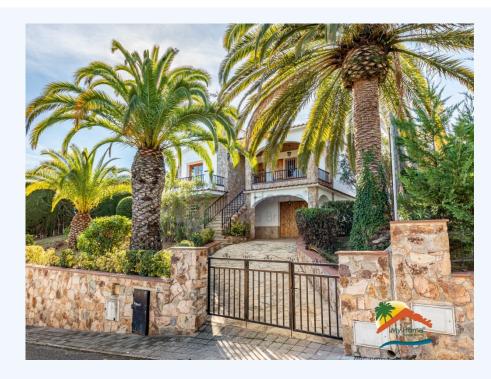

## R02299, BEAUTIFUL HOUSE WITH CLEAR MOUNTAIN VIEWS IN CONDADO DE JARUCO

## Condado del Jaruco, Lloret de Mar, 17310

VIRTUAL TOUR My Home Costa Brava offers you this beautiful 3-bedroom house in the exclusive residential area of Condado de Jaruco in Lloret de Mar. The house has 125m2 built on a 496m2 plot of land with unobstructed views of the green area of Lloret de Mar. The house is distributed over 2 floors: The first floor is distributed in a living room with fireplace and access to a large terrace and a large fully equipped kitchen with access to the terrace with barbecue. On the same floor there are three double bedrooms with built-in wardrobes (one of them a suite with a bathroom and bathtub) and another bathroom with a bathtub. In the lower part there is a large garage with space for 2 vehicles and a multipurpose storage room. The house is equipped with oil heating and windows with wooden shutters. Outside there is a beautiful, well-kept garden, with palm trees, a family space with barbecue and terrace and spectacular, unobstructed views of