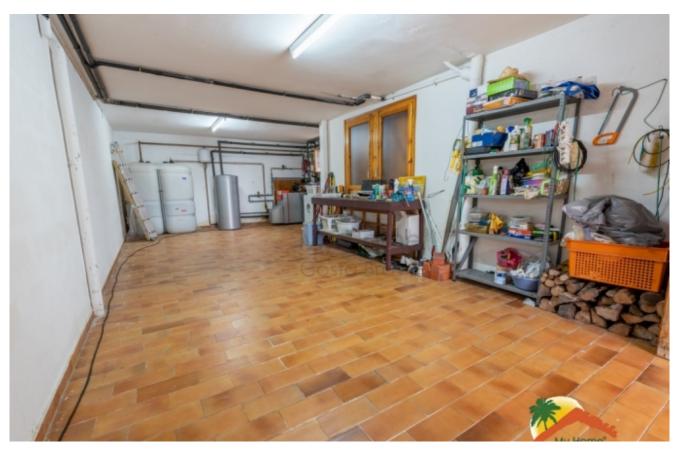

## Condado del Jaruco, Lloret de Mar, 17310

VIRTUAL TOUR My Home Costa Brava offers you this beautiful 3-bedroom house in the exclusive residential area of Condado de Jaruco in Lloret de Mar. The house has 125m2 built on a 496m2 plot of land with unobstructed views of the green area of Lloret de Mar. The house is distributed over 2 floors: The first floor is distributed in a living room with fireplace and access to a large terrace and a large fully equipped kitchen with access to the terrace with barbecue. On the same floor there are three double bedrooms with built-in wardrobes (one of them a suite with a bathroom and bathtub) and another bathroom with a bathtub. In the lower part there is a large garage with space for 2 vehicles and a multipurpose storage room. The house is equipped with oil heating and windows with wooden shutters. Outside there is a beautiful, well-kept garden, with palm trees, a family space with barbecue and terrace and spectacular, unobstructed views of