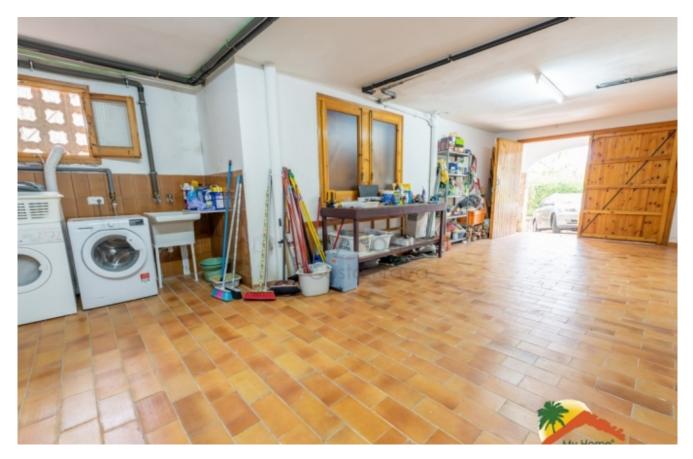

## Condado del Jaruco, Lloret de Mar, 17310

VIRTUAL TOUR My Home Costa Brava offers you this beautiful 3-bedroom house in the exclusive residential area of Condado de Jaruco in Lloret de Mar. The house has 125m2 built on a 496m2 plot of land with unobstructed views of the green area of Lloret de Mar. The house is distributed over 2 floors: The first floor is distributed in a living room with fireplace and access to a large terrace and a large fully equipped kitchen with access to the terrace with barbecue. On the same floor there are three double bedrooms with built-in wardrobes (one of them a suite with a bathroom and bathtub) and another bathroom with a bathtub. In the lower part there is a large garage with space for 2 vehicles and a multipurpose storage room. The house is equipped with oil heating and windows with wooden shutters. Outside there is a beautiful, well-kept garden, with palm trees, a family space with barbecue and terrace and spectacular, unobstructed views of