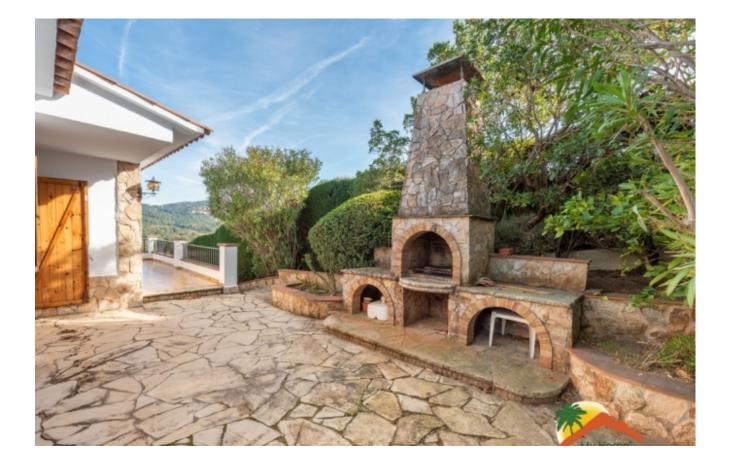

## Condado del Jaruco, Lloret de Mar, 17310

VIRTUAL TOUR My Home Costa Brava offers you this beautiful 3-bedroom house in the exclusive residential area of Condado de Jaruco in Lloret de Mar. The house has 125m2 built on a 496m2 plot of land with unobstructed views of the green area of Lloret de Mar. The house is distributed over 2 floors: The first floor is distributed in a living room with fireplace and access to a large terrace and a large fully equipped kitchen with access to the terrace with barbecue. On the same floor there are three double bedrooms with built-in wardrobes (one of them a suite with a bathroom and bathtub) and another bathroom with a bathtub. In the lower part there is a large garage with space for 2 vehicles and a multipurpose storage room. The house is equipped with oil heating and windows with wooden shutters. Outside there is a beautiful, well-kept garden, with palm trees, a family space with barbecue and terrace and spectacular, unobstructed views of