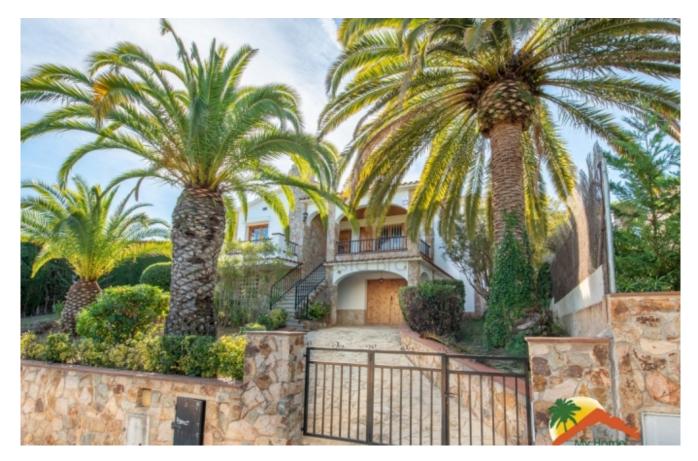

## Condado del Jaruco, Lloret de Mar, 17310

VIRTUAL TOUR My Home Costa Brava offers you this beautiful 3-bedroom house in the exclusive residential area of Condado de Jaruco in Lloret de Mar. The house has 125m2 built on a 496m2 plot of land with unobstructed views of the green area of Lloret de Mar. The house is distributed over 2 floors: The first floor is distributed in a living room with fireplace and access to a large terrace and a large fully equipped kitchen with access to the terrace with barbecue. On the same floor there are three double bedrooms with built-in wardrobes (one of them a suite with a bathroom and bathtub) and another bathroom with a bathtub. In the lower part there is a large garage with space for 2 vehicles and a multipurpose storage room. The house is equipped with oil heating and windows with wooden shutters. Outside there is a beautiful, well-kept garden, with palm trees, a family space with barbecue and terrace and spectacular, unobstructed views of