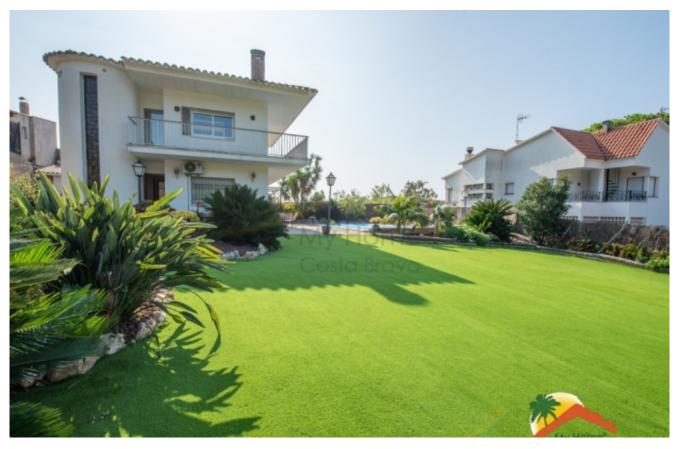

## Font de Sant Llorenç, Lloret de Mar, 17310

VIRTUAL TOUR My Home Costa Brava offers you this beautiful house with a tourist license, pool and flat plot very close to the Cala Canyelles beach in Lloret de Mar. The house has 2 floors: The lower floor is distributed in the main house with hall, toilet, large independent kitchen and a large living-dining room with fireplace and access to the garden and pool. The upper floor is distributed in 3 double bedrooms (2 of them with access to the terrace with sea views and green area) and a complete bathroom with a shower. At street level we find a large garage for 2 cars. The finishes of the house are of quality, and it has air conditioning in the dining room, double-glazed aluminum windows, a well that collects rainwater and the property has automatic irrigation. It has a TOURIST LICENSE, which gives the property great profitability.

Bedrooms : 3 Bath : 2.00 Living Areas : 1 Built up area : 215 Lot Size : 731 Outside, the house is surrounded by a beautiful garden built on a completely flat plot with a lot of privacy, a pool and barbecue area with a summer kitchen, spectacular and clear views of the mountains. The house is located in Font de Sant Llorenç, a few minutes walk from the Cala Canyelles beach and 10 minutes from Lloret de Mar and its beaches. Don't hesitate to visit it, call us!