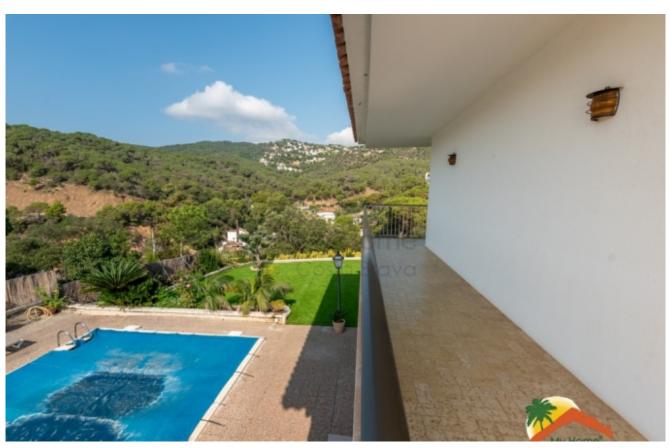

## Font de Sant Llorenç, Lloret de Mar, 17310

VIRTUAL TOUR My Home Costa Brava offers you this beautiful house with a tourist license, pool and flat plot very close to the Cala Canyelles beach in Lloret de Mar. The house has 2 floors: The lower floor is distributed in the main house with hall, toilet, large independent kitchen and a large living-dining room with fireplace and access to the garden and pool. The upper floor is distributed in 3 double bedrooms (2 of them with access to the terrace with sea views and green area) and a complete bathroom with a shower. At street level we find a large garage for 2 cars. The finishes of the house are of quality, and it has air conditioning in the dining room, double-glazed aluminum windows, a well that collects rainwater and the property has automatic irrigation. It has a TOURIST LICENSE, which gives the property great profitability.

Bedrooms : 3 Bath : 2.00 Living Areas : 1 Built up area : 215 Lot Size : 731 Outside, the house is surrounded by a beautiful garden built on a completely flat plot with a lot of privacy, a pool and barbecue area with a summer kitchen, spectacular and clear views of the mountains. The house is located in Font de Sant Llorenç, a few minutes walk from the Cala Canyelles beach and 10 minutes from Lloret de Mar and its beaches. Don't hesitate to visit it, call us!