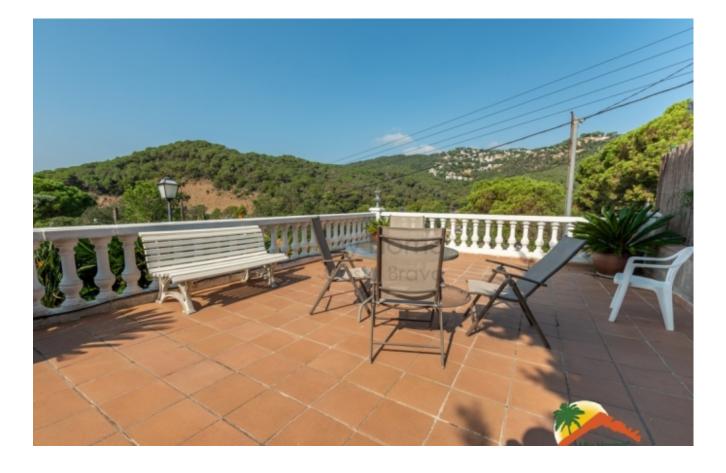

## Font de Sant Llorenç, Lloret de Mar, 17310

VIRTUAL TOUR My Home Costa Brava offers you this beautiful house with a tourist license, pool and flat plot very close to the Cala Canyelles beach in Lloret de Mar. The house has 2 floors: The lower floor is distributed in the main house with hall, toilet, large independent kitchen and a large living-dining room with fireplace and access to the garden and pool. The upper floor is distributed in 3 double bedrooms (2 of them with access to the terrace with sea views and green area) and a complete bathroom with a shower. At street level we find a large garage for 2 cars. The finishes of the house are of quality, and it has air conditioning in the dining room, double-glazed aluminum windows, a well that collects rainwater and the property has automatic irrigation. It has a TOURIST LICENSE, which gives the property great profitability.

Bedrooms : 3 Bath : 2.00 Living Areas : 1 Built up area : 215 Lot Size : 731 Outside, the house is surrounded by a beautiful garden built on a completely flat plot with a lot of privacy, a pool and barbecue area with a summer kitchen, spectacular and clear views of the mountains. The house is located in Font de Sant Llorenç, a few minutes walk from the Cala Canyelles beach and 10 minutes from Lloret de Mar and its beaches. Don't hesitate to visit it, call us!