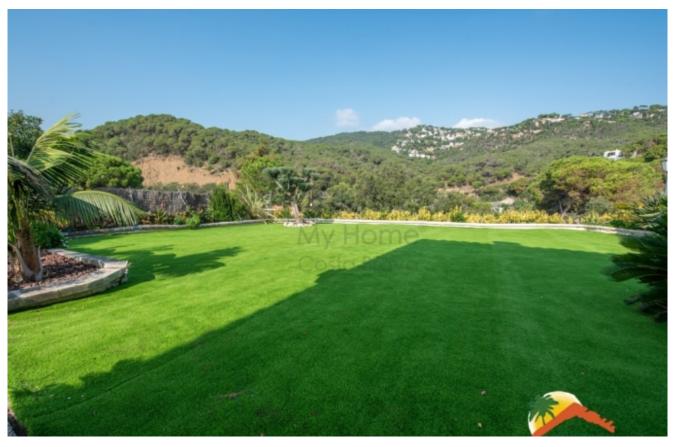

## Font de Sant Llorenç, Lloret de Mar, 17310

VIRTUAL TOUR My Home Costa Brava offers you this beautiful house with a tourist license, pool and flat plot very close to the Cala Canyelles beach in Lloret de Mar. The house has 2 floors: The lower floor is distributed in the main house with hall, toilet, large independent kitchen and a large living-dining room with fireplace and access to the garden and pool. The upper floor is distributed in 3 double bedrooms (2 of them with access to the terrace with sea views and green area) and a complete bathroom with a shower. At street level we find a large garage for 2 cars. The finishes of the house are of quality, and it has air conditioning in the dining room, double-glazed aluminum windows, a well that collects rainwater and the property has automatic irrigation. It has a TOURIST LICENSE, which gives the property great profitability.

Bedrooms : 3 Bath : 2.00 Living Areas : 1 Built up area : 215 Lot Size : 731 Outside, the house is surrounded by a beautiful garden built on a completely flat plot with a lot of privacy, a pool and barbecue area with a summer kitchen, spectacular and clear views of the mountains. The house is located in Font de Sant Llorenç, a few minutes walk from the Cala Canyelles beach and 10 minutes from Lloret de Mar and its beaches. Don't hesitate to visit it, call us!