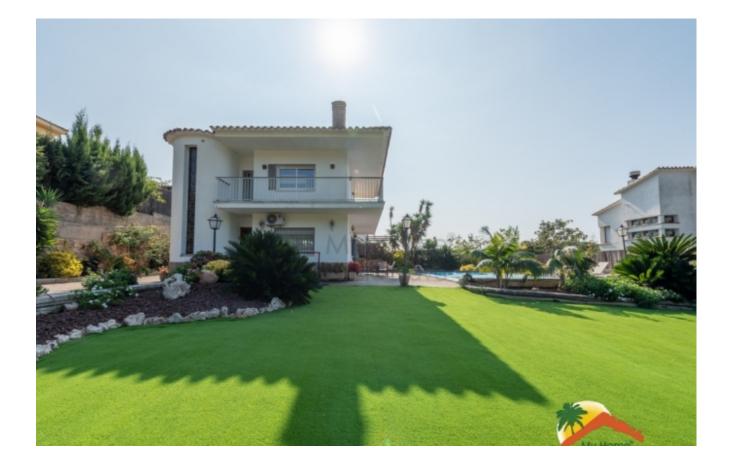

## Font de Sant Llorenç, Lloret de Mar, 17310

VIRTUAL TOUR My Home Costa Brava offers you this beautiful house with a tourist license, pool and flat plot very close to the Cala Canyelles beach in Lloret de Mar. The house has 2 floors: The lower floor is distributed in the main house with hall, toilet, large independent kitchen and a large living-dining room with fireplace and access to the garden and pool. The upper floor is distributed in 3 double bedrooms (2 of them with access to the terrace with sea views and green area) and a complete bathroom with a shower. At street level we find a large garage for 2 cars. The finishes of the house are of quality, and it has air conditioning in the dining room, double-glazed aluminum windows, a well that collects rainwater and the property has automatic irrigation. It has a TOURIST LICENSE, which gives the property great profitability.

Bedrooms : 3 Bath : 2.00 Living Areas : 1 Built up area : 215 Lot Size : 731 Outside, the house is surrounded by a beautiful garden built on a completely flat plot with a lot of privacy, a pool and barbecue area with a summer kitchen, spectacular and clear views of the mountains. The house is located in Font de Sant Llorenç, a few minutes walk from the Cala Canyelles beach and 10 minutes from Lloret de Mar and its beaches. Don't hesitate to visit it, call us!