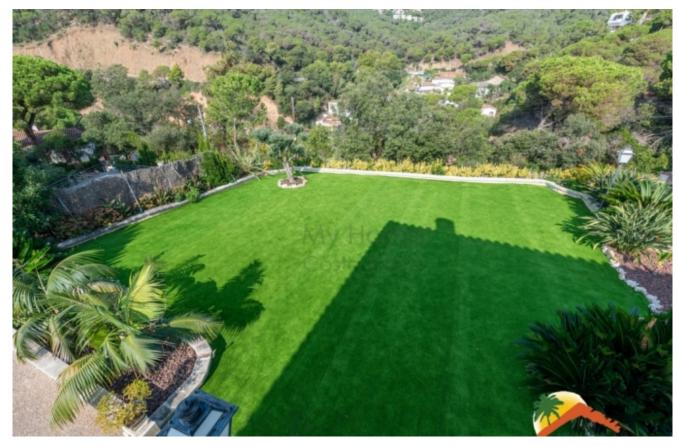

## Font de Sant Llorenç, Lloret de Mar, 17310

VIRTUAL TOUR My Home Costa Brava offers you this beautiful house with a tourist license, pool and flat plot very close to the Cala Canyelles beach in Lloret de Mar. The house has 2 floors: The lower floor is distributed in the main house with hall, toilet, large independent kitchen and a large living-dining room with fireplace and access to the garden and pool. The upper floor is distributed in 3 double bedrooms (2 of them with access to the terrace with sea views and green area) and a complete bathroom with a shower. At street level we find a large garage for 2 cars. The finishes of the house are of quality, and it has air conditioning in the dining room, double-glazed aluminum windows, a well that collects rainwater and the property has automatic irrigation. It has a TOURIST LICENSE, which gives the property great profitability.

Bedrooms : 3 Bath : 2.00 Living Areas : 1 Built up area : 215 Lot Size : 731 Outside, the house is surrounded by a beautiful garden built on a completely flat plot with a lot of privacy, a pool and barbecue area with a summer kitchen, spectacular and clear views of the mountains. The house is located in Font de Sant Llorenç, a few minutes walk from the Cala Canyelles beach and 10 minutes from Lloret de Mar and its beaches. Don't hesitate to visit it, call us!