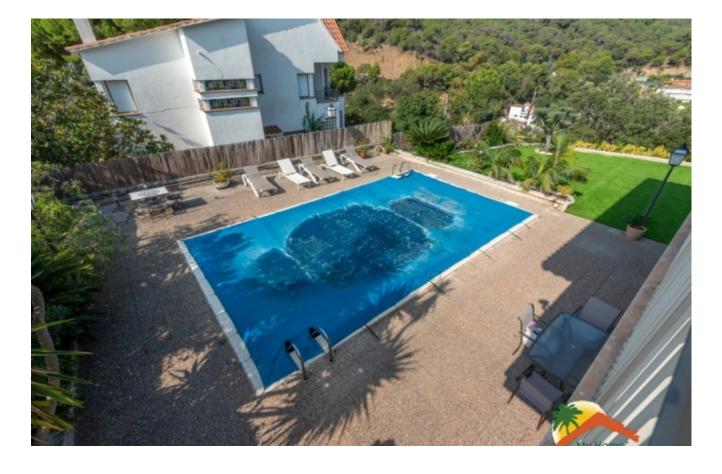

## Font de Sant Llorenç, Lloret de Mar, 17310

VIRTUAL TOUR My Home Costa Brava offers you this beautiful house with a tourist license, pool and flat plot very close to the Cala Canyelles beach in Lloret de Mar. The house has 2 floors: The lower floor is distributed in the main house with hall, toilet, large independent kitchen and a large living-dining room with fireplace and access to the garden and pool. The upper floor is distributed in 3 double bedrooms (2 of them with access to the terrace with sea views and green area) and a complete bathroom with a shower. At street level we find a large garage for 2 cars. The finishes of the house are of quality, and it has air conditioning in the dining room, double-glazed aluminum windows, a well that collects rainwater and the property has automatic irrigation. It has a TOURIST LICENSE, which gives the property great profitability.

Bedrooms : 3 Bath : 2.00 Living Areas : 1 Built up area : 215 Lot Size : 731 Outside, the house is surrounded by a beautiful garden built on a completely flat plot with a lot of privacy, a pool and barbecue area with a summer kitchen, spectacular and clear views of the mountains. The house is located in Font de Sant Llorenç, a few minutes walk from the Cala Canyelles beach and 10 minutes from Lloret de Mar and its beaches. Don't hesitate to visit it, call us!