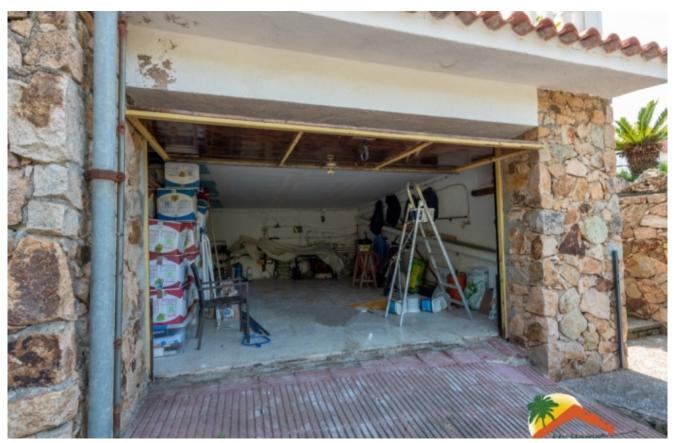

## Font de Sant Llorenç, Lloret de Mar, 17310

VIRTUAL TOUR My Home Costa Brava offers you this beautiful house with a tourist license, pool and flat plot very close to the Cala Canyelles beach in Lloret de Mar. The house has 2 floors: The lower floor is distributed in the main house with hall, toilet, large independent kitchen and a large living-dining room with fireplace and access to the garden and pool. The upper floor is distributed in 3 double bedrooms (2 of them with access to the terrace with sea views and green area) and a complete bathroom with a shower. At street level we find a large garage for 2 cars. The finishes of the house are of quality, and it has air conditioning in the dining room, double-glazed aluminum windows, a well that collects rainwater and the property has automatic irrigation. It has a TOURIST LICENSE, which gives the property great profitability.

Bedrooms : 3 Bath : 2.00 Living Areas : 1 Built up area : 215 Lot Size : 731 Outside, the house is surrounded by a beautiful garden built on a completely flat plot with a lot of privacy, a pool and barbecue area with a summer kitchen, spectacular and clear views of the mountains. The house is located in Font de Sant Llorenç, a few minutes walk from the Cala Canyelles beach and 10 minutes from Lloret de Mar and its beaches. Don't hesitate to visit it, call us!