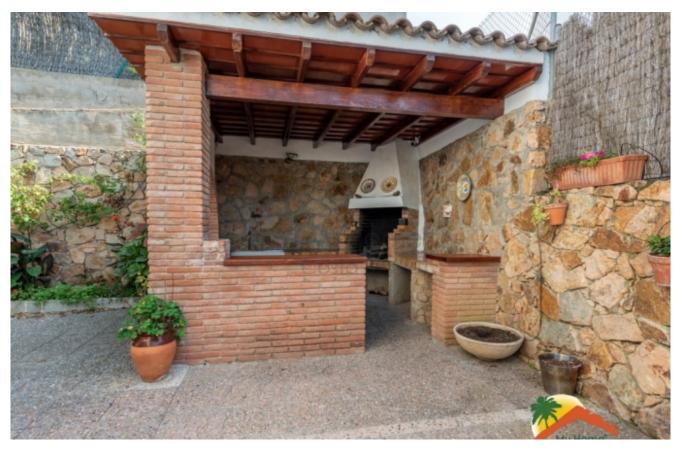

Bedrooms : 3 Bath : 2.00 Living Areas : 1 Built up area : 215 Lot Size : 731 Outside, the house is surrounded by a beautiful garden built on a completely flat plot with a lot of privacy, a pool and barbecue area with a summer kitchen, spectacular and clear views of the mountains. The house is located in Font de Sant Llorenç, a few minutes walk from the Cala Canyelles beach and 10 minutes from Lloret de Mar and its beaches. Don't hesitate to visit it, call us!