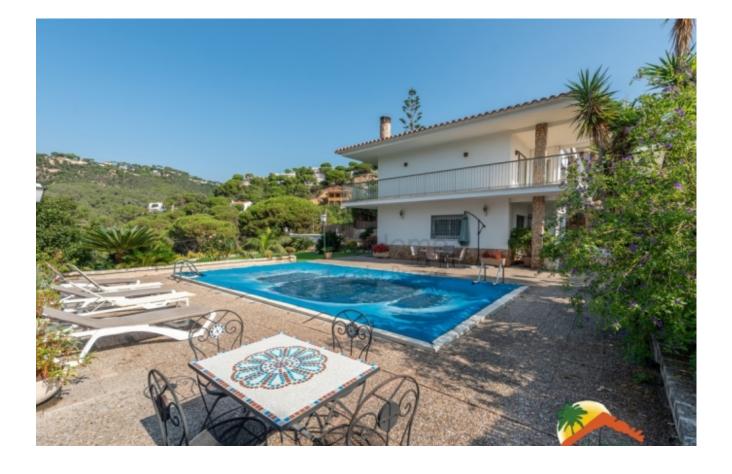

## Font de Sant Llorenç, Lloret de Mar, 17310

VIRTUAL TOUR My Home Costa Brava offers you this beautiful house with a tourist license, pool and flat plot very close to the Cala Canyelles beach in Lloret de Mar. The house has 2 floors: The lower floor is distributed in the main house with hall, toilet, large independent kitchen and a large living-dining room with fireplace and access to the garden and pool. The upper floor is distributed in 3 double bedrooms (2 of them with access to the terrace with sea views and green area) and a complete bathroom with a shower. At street level we find a large garage for 2 cars. The finishes of the house are of quality, and it has air conditioning in the dining room, double-glazed aluminum windows, a well that collects rainwater and the property has automatic irrigation. It has a TOURIST LICENSE, which gives the property great profitability.

Bedrooms : 3 Bath : 2.00 Living Areas : 1 Built up area : 215 Lot Size : 731 Outside, the house is surrounded by a beautiful garden built on a completely flat plot with a lot of privacy, a pool and barbecue area with a summer kitchen, spectacular and clear views of the mountains. The house is located in Font de Sant Llorenç, a few minutes walk from the Cala Canyelles beach and 10 minutes from Lloret de Mar and its beaches. Don't hesitate to visit it, call us!