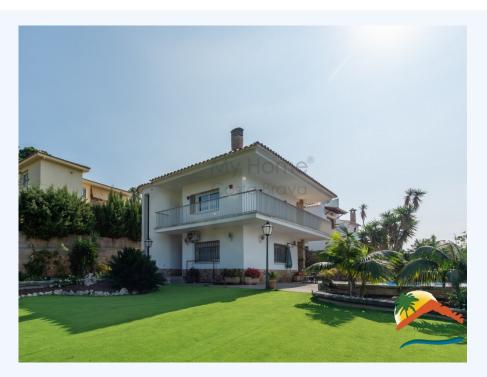

## Font de Sant Llorenç, Lloret de Mar, 17310

VIRTUAL TOUR My Home Costa Brava offers you this beautiful house with a tourist license, pool and flat plot very close to the Cala Canyelles beach in Lloret de Mar. The house has 2 floors: The lower floor is distributed in the main house with hall, toilet, large independent kitchen and a large living-dining room with fireplace and access to the garden and pool. The upper floor is distributed in 3 double bedrooms (2 of them with access to the terrace with sea views and green area) and a complete bathroom with a shower. At street level we find a large garage for 2 cars. The finishes of the house are of quality, and it has air conditioning in the dining room, double-glazed aluminum windows, a well that collects rainwater and the property has automatic irrigation. It has a TOURIST LICENSE, which gives the property great profitability.

Bedrooms : 3 Bath : 2.00 Living Areas : 1 Built up area : 215 Lot Size : 731 Outside, the house is surrounded by a beautiful garden built on a completely flat plot with a lot of privacy, a pool and barbecue area with a summer kitchen, spectacular and clear views of the mountains. The house is located in Font de Sant Llorenç, a few minutes walk from the Cala Canyelles beach and 10 minutes from Lloret de Mar and its beaches. Don't hesitate to visit it, call us!