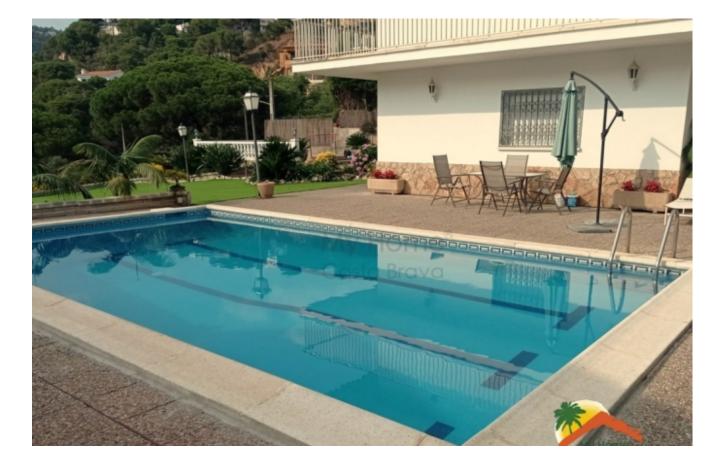

Bedrooms : 3 Bath : 2.00 Living Areas : 1 Built up area : 215 Lot Size : 731 Outside, the house is surrounded by a beautiful garden built on a completely flat plot with a lot of privacy, a pool and barbecue area with a summer kitchen, spectacular and clear views of the mountains. The house is located in Font de Sant Llorenç, a few minutes walk from the Cala Canyelles beach and 10 minutes from Lloret de Mar and its beaches. Don't hesitate to visit it, call us!