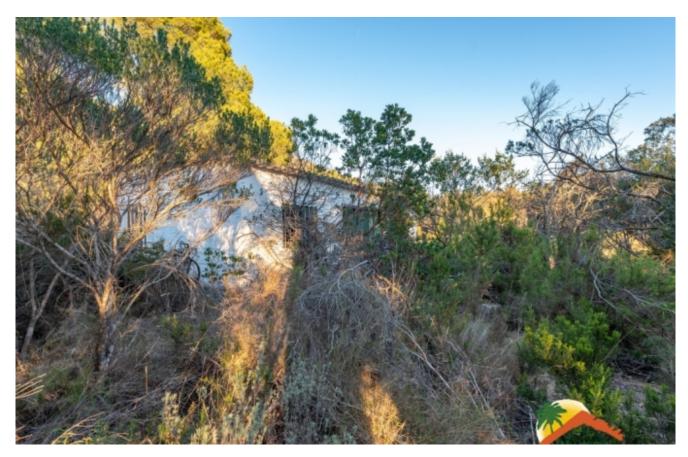

## Mont Lloret, Lloret de Mar, 17310

My Home Costa Brava offers you this rustic land for agricultural use with a total of 1500m2. Located in a beautiful natural environment, the land has a gentle slope with clear views of the green area of Lloret de Mar. On the plot there is a 36 m2 warehouse. The land has a moderate slope and is very sunny. Very beautiful environment with trees such as cork oaks, pines, strawberry trees. Located in the Mont Lloret urbanization, about 20 minutes from Lloret de Mar and its beaches. If you are looking for a land with the possibility of investing, you will surely like this land! Do not miss this opportunity. Lot Size : 1500