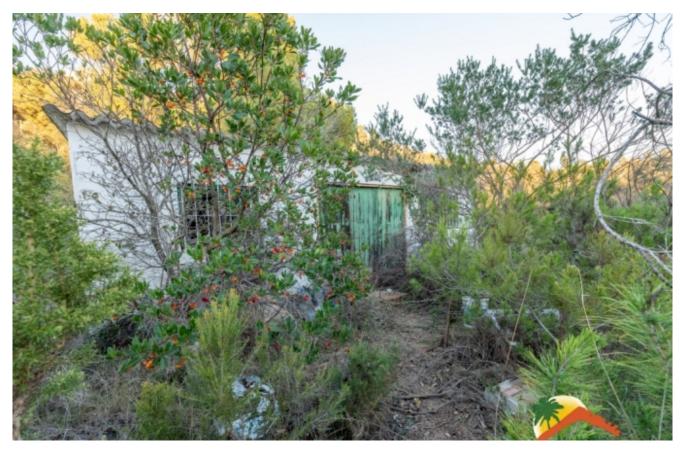

## **R02314, BEAUTIFUL RUSTIC LAND FOR AGRICULTURAL USE WITH MOUNTAIN VIEWS IN MONT LLORET**

## Mont Lloret, Lloret de Mar, 17310

My Home Costa Brava offers you this rustic land for agricultural use with a total of 1500m2. Located in a beautiful natural environment, the land has a gentle slope with clear views of the green area of Lloret de Mar. On the plot there is a 36 m2 warehouse. The land has a moderate slope and is very sunny. Very beautiful environment with trees such as cork oaks, pines, strawberry trees. Located in the Mont Lloret urbanization, about 20 minutes from Lloret de Mar and its beaches. If you are looking for a land with the possibility of investing, you will surely like this land! Do not miss this opportunity. Lot Size : 1500