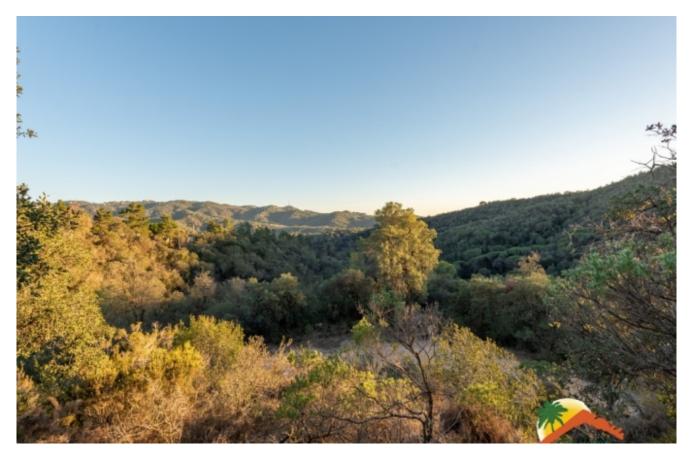

## Mont Lloret, Lloret de Mar, 17310

My Home Costa Brava offers you this rustic land for agricultural use with a total of 1500m2. Located in a beautiful natural environment, the land has a gentle slope with clear views of the green area of Lloret de Mar. On the plot there is a 36 m2 warehouse. The land has a moderate slope and is very sunny. Very beautiful environment with trees such as cork oaks, pines, strawberry trees. Located in the Mont Lloret urbanization, about 20 minutes from Lloret de Mar and its beaches. If you are looking for a land with the possibility of investing, you will surely like this land! Do not miss this opportunity. Lot Size : 1500