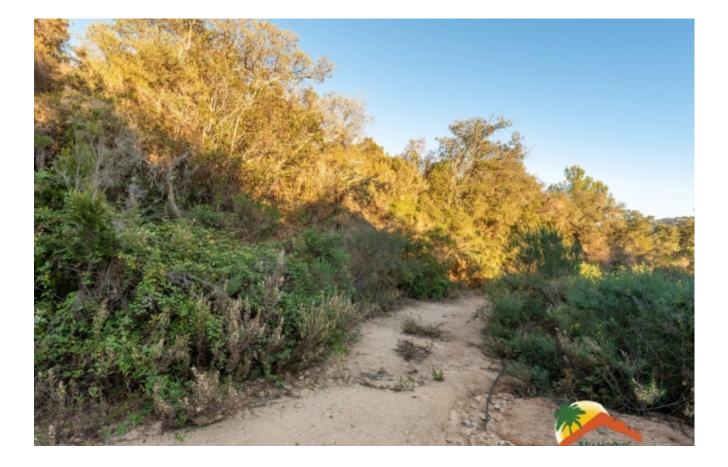

## Mont Lloret, Lloret de Mar, 17310

My Home Costa Brava offers you this rustic land for agricultural use with a total of 1500m2. Located in a beautiful natural environment, the land has a gentle slope with clear views of the green area of Lloret de Mar. On the plot there is a 36 m2 warehouse. The land has a moderate slope and is very sunny. Very beautiful environment with trees such as cork oaks, pines, strawberry trees. Located in the Mont Lloret urbanization, about 20 minutes from Lloret de Mar and its beaches. If you are looking for a land with the possibility of investing, you will surely like this land! Do not miss this opportunity. Lot Size : 1500