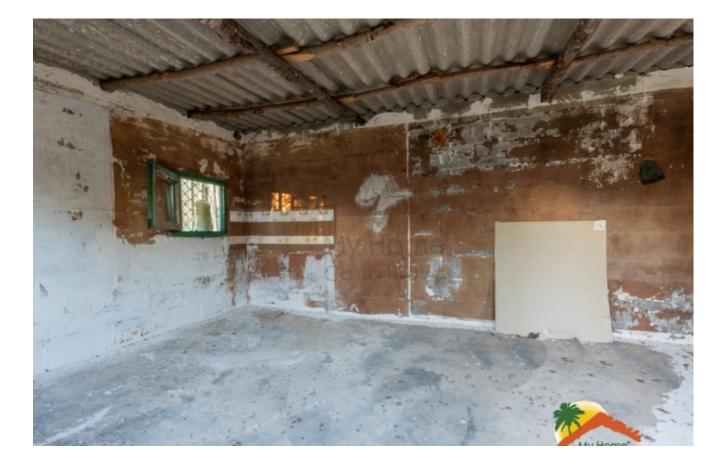

## Mont Lloret, Lloret de Mar, 17310

My Home Costa Brava offers you this rustic land for agricultural use with a total of 1500m2. Located in a beautiful natural environment, the land has a gentle slope with clear views of the green area of Lloret de Mar. On the plot there is a 36 m2 warehouse. The land has a moderate slope and is very sunny. Very beautiful environment with trees such as cork oaks, pines, strawberry trees. Located in the Mont Lloret urbanization, about 20 minutes from Lloret de Mar and its beaches. If you are looking for a land with the possibility of investing, you will surely like this land! Do not miss this opportunity. Lot Size : 1500