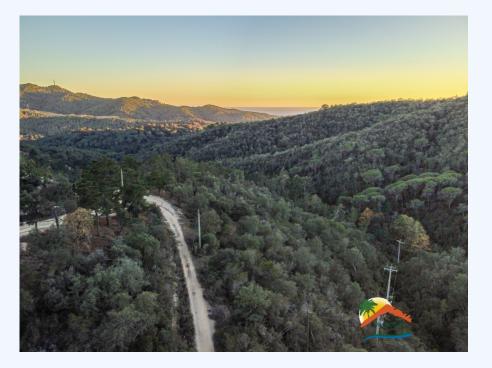

## **R02314, BEAUTIFUL RUSTIC LAND FOR AGRICULTURAL USE WITH MOUNTAIN VIEWS IN MONT LLORET**

## Mont Lloret, Lloret de Mar, 17310

My Home Costa Brava offers you this rustic land for agricultural use with a total of 1500m2. Located in a beautiful natural environment, the land has a gentle slope with clear views of the green area of Lloret de Mar. On the plot there is a 36 m2 warehouse. The land has a moderate slope and is very sunny. Very beautiful environment with trees such as cork oaks, pines, strawberry trees. Located in the Mont Lloret urbanization, about 20 minutes from Lloret de Mar and its beaches. If you are looking for a land with the possibility of investing, you will surely like this land! Do not miss this opportunity. Lot Size : 1500