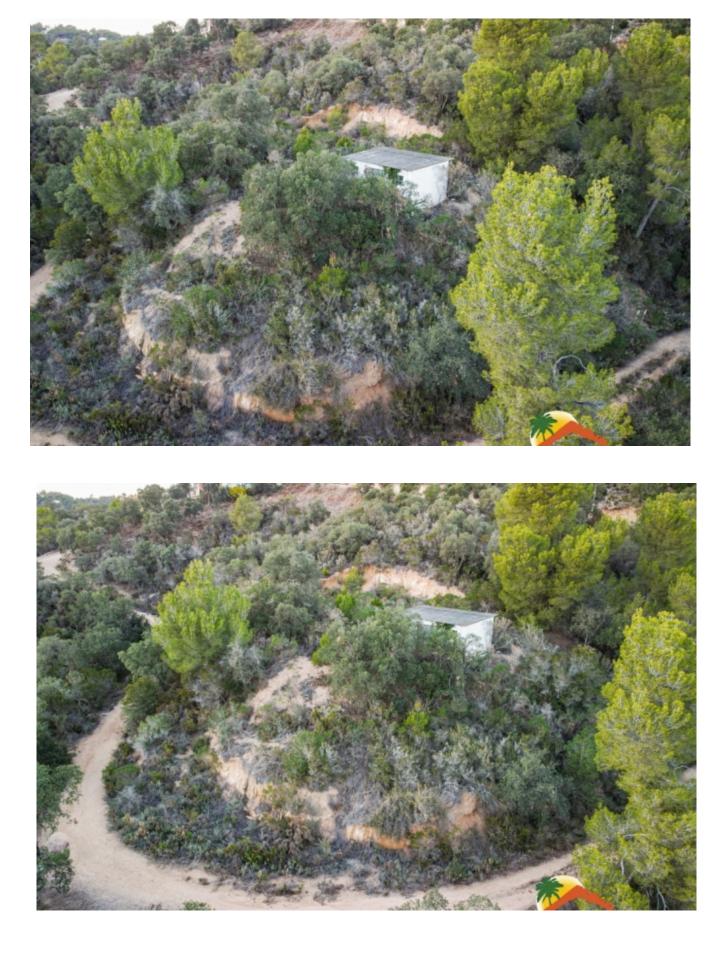

## Mont Lloret, Lloret de Mar, 17310

My Home Costa Brava offers you this rustic land for agricultural use with a total of 1500m2. Located in a beautiful natural environment, the land has a gentle slope with clear views of the green area of Lloret de Mar. On the plot there is a 36 m2 warehouse. The land has a moderate slope and is very sunny. Very beautiful environment with trees such as cork oaks, pines, strawberry trees. Located in the Mont Lloret urbanization, about 20 minutes from Lloret de Mar and its beaches. If you are looking for a land with the possibility of investing, you will surely like this land! Do not miss this opportunity. Lot Size : 1500