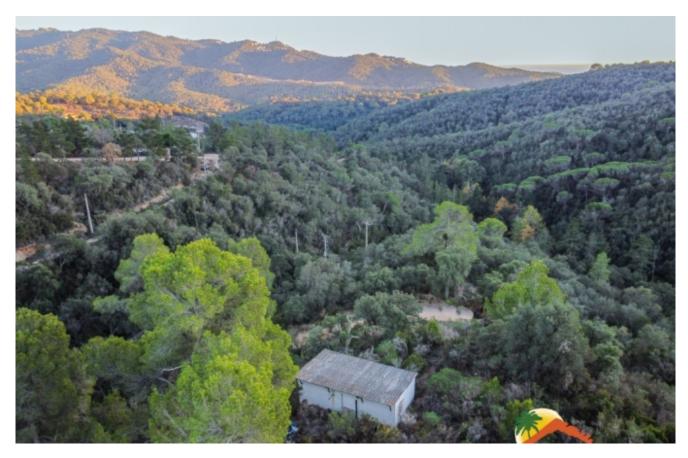

## Mont Lloret, Lloret de Mar, 17310

My Home Costa Brava offers you this rustic land for agricultural use with a total of 1500m2. Located in a beautiful natural environment, the land has a gentle slope with clear views of the green area of Lloret de Mar. On the plot there is a 36 m2 warehouse. The land has a moderate slope and is very sunny. Very beautiful environment with trees such as cork oaks, pines, strawberry trees. Located in the Mont Lloret urbanization, about 20 minutes from Lloret de Mar and its beaches. If you are looking for a land with the possibility of investing, you will surely like this land! Do not miss this opportunity. Lot Size : 1500