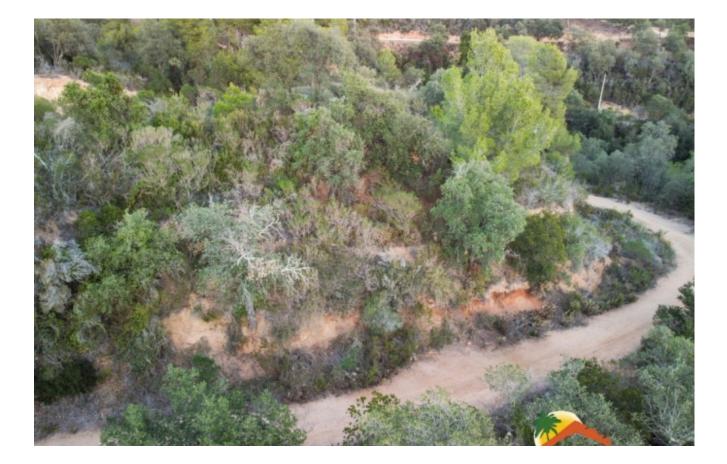

## Mont Lloret, Lloret de Mar, 17310

My Home Costa Brava offers you this rustic land for agricultural use with a total of 1500m2. Located in a beautiful natural environment, the land has a gentle slope with clear views of the green area of Lloret de Mar. On the plot there is a 36 m2 warehouse. The land has a moderate slope and is very sunny. Very beautiful environment with trees such as cork oaks, pines, strawberry trees. Located in the Mont Lloret urbanization, about 20 minutes from Lloret de Mar and its beaches. If you are looking for a land with the possibility of investing, you will surely like this land! Do not miss this opportunity. Lot Size : 1500