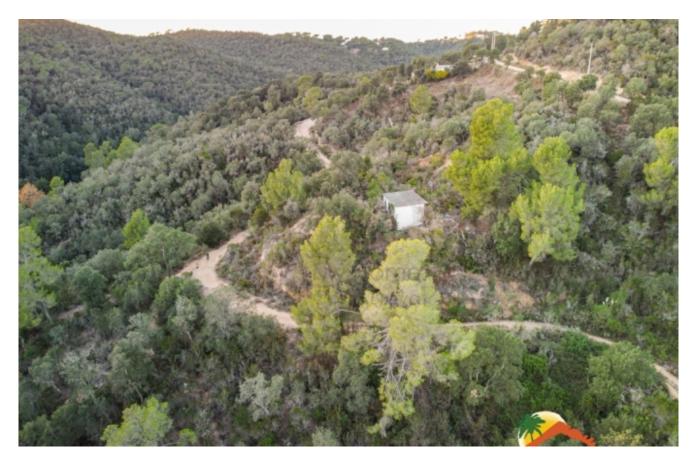

## Mont Lloret, Lloret de Mar, 17310

My Home Costa Brava offers you this rustic land for agricultural use with a total of 1500m2. Located in a beautiful natural environment, the land has a gentle slope with clear views of the green area of Lloret de Mar. On the plot there is a 36 m2 warehouse. The land has a moderate slope and is very sunny. Very beautiful environment with trees such as cork oaks, pines, strawberry trees. Located in the Mont Lloret urbanization, about 20 minutes from Lloret de Mar and its beaches. If you are looking for a land with the possibility of investing, you will surely like this land! Do not miss this opportunity. Lot Size : 1500