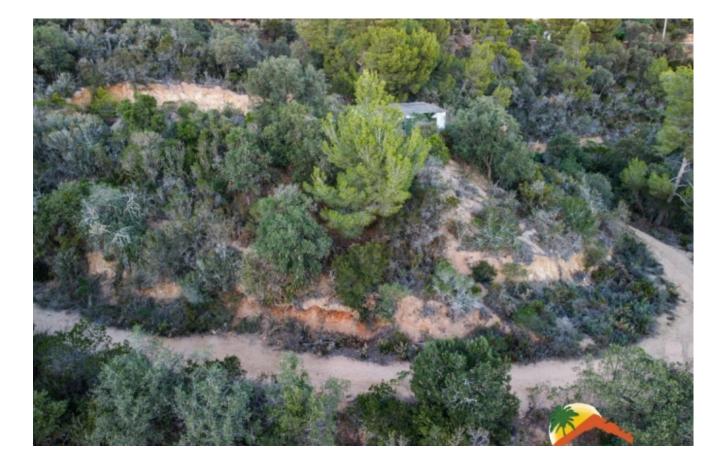

## Mont Lloret, Lloret de Mar, 17310

My Home Costa Brava offers you this rustic land for agricultural use with a total of 1500m2. Located in a beautiful natural environment, the land has a gentle slope with clear views of the green area of Lloret de Mar. On the plot there is a 36 m2 warehouse. The land has a moderate slope and is very sunny. Very beautiful environment with trees such as cork oaks, pines, strawberry trees. Located in the Mont Lloret urbanization, about 20 minutes from Lloret de Mar and its beaches. If you are looking for a land with the possibility of investing, you will surely like this land! Do not miss this opportunity. Lot Size : 1500