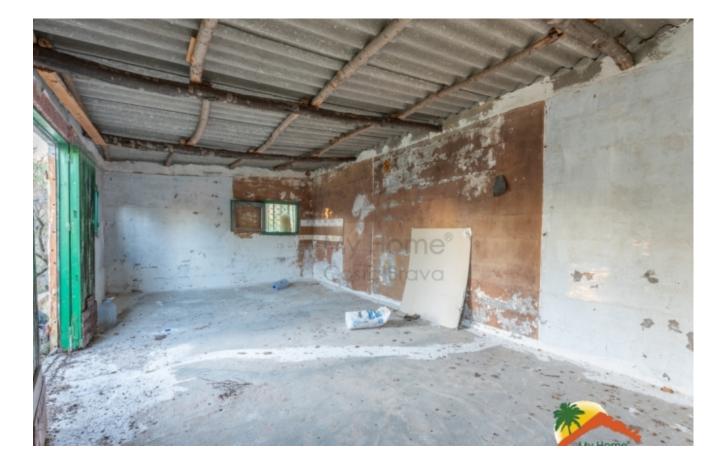

## Mont Lloret, Lloret de Mar, 17310

My Home Costa Brava offers you this rustic land for agricultural use with a total of 1500m2. Located in a beautiful natural environment, the land has a gentle slope with clear views of the green area of Lloret de Mar. On the plot there is a 36 m2 warehouse. The land has a moderate slope and is very sunny. Very beautiful environment with trees such as cork oaks, pines, strawberry trees. Located in the Mont Lloret urbanization, about 20 minutes from Lloret de Mar and its beaches. If you are looking for a land with the possibility of investing, you will surely like this land! Do not miss this opportunity. Lot Size : 1500