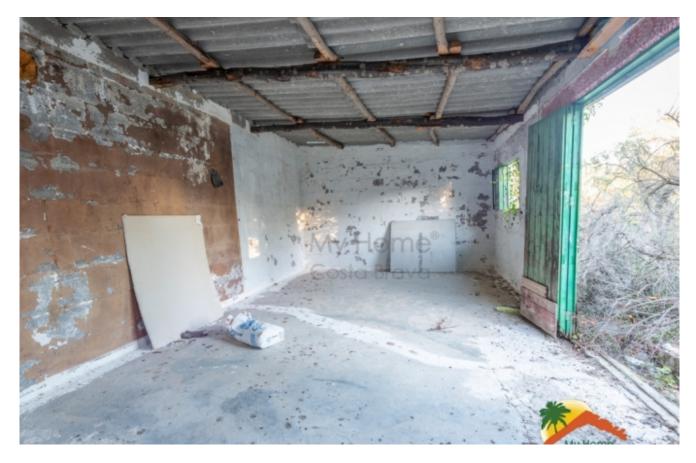

## Mont Lloret, Lloret de Mar, 17310

My Home Costa Brava offers you this rustic land for agricultural use with a total of 1500m2. Located in a beautiful natural environment, the land has a gentle slope with clear views of the green area of Lloret de Mar. On the plot there is a 36 m2 warehouse. The land has a moderate slope and is very sunny. Very beautiful environment with trees such as cork oaks, pines, strawberry trees. Located in the Mont Lloret urbanization, about 20 minutes from Lloret de Mar and its beaches. If you are looking for a land with the possibility of investing, you will surely like this land! Do not miss this opportunity. Lot Size : 1500