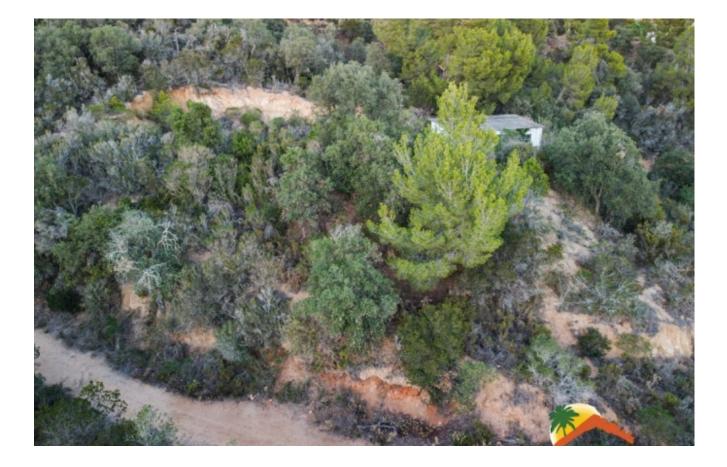

## **R02314, BEAUTIFUL RUSTIC LAND FOR AGRICULTURAL USE WITH MOUNTAIN VIEWS IN MONT LLORET**

## Mont Lloret, Lloret de Mar, 17310

My Home Costa Brava offers you this rustic land for agricultural use with a total of 1500m2. Located in a beautiful natural environment, the land has a gentle slope with clear views of the green area of Lloret de Mar. On the plot there is a 36 m2 warehouse. The land has a moderate slope and is very sunny. Very beautiful environment with trees such as cork oaks, pines, strawberry trees. Located in the Mont Lloret urbanization, about 20 minutes from Lloret de Mar and its beaches. If you are looking for a land with the possibility of investing, you will surely like this land! Do not miss this opportunity. Lot Size : 1500