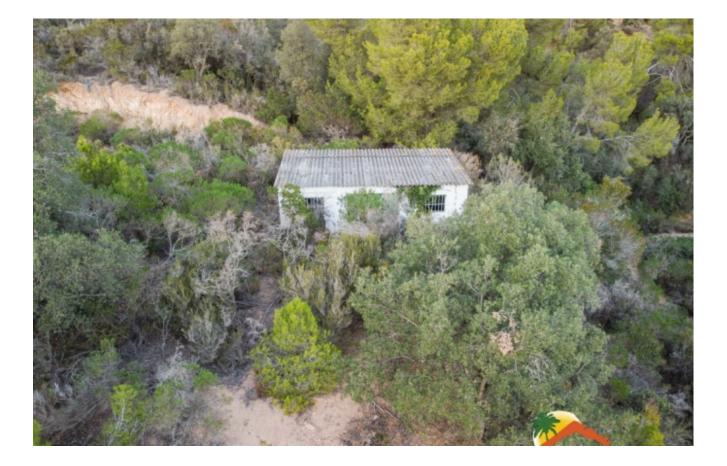

## Mont Lloret, Lloret de Mar, 17310

My Home Costa Brava offers you this rustic land for agricultural use with a total of 1500m2. Located in a beautiful natural environment, the land has a gentle slope with clear views of the green area of Lloret de Mar. On the plot there is a 36 m2 warehouse. The land has a moderate slope and is very sunny. Very beautiful environment with trees such as cork oaks, pines, strawberry trees. Located in the Mont Lloret urbanization, about 20 minutes from Lloret de Mar and its beaches. If you are looking for a land with the possibility of investing, you will surely like this land! Do not miss this opportunity. Lot Size : 1500