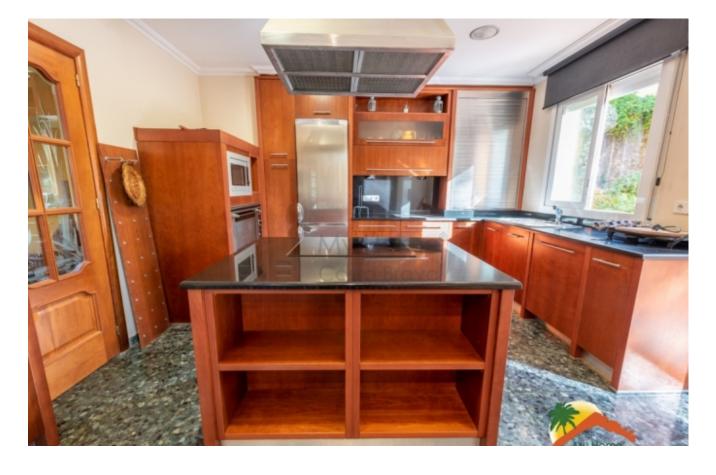

## Mas Romeu, Lloret de Mar, 17310

My Home Costa Brava offers you this exclusive villa located in Lloret de Mar, just 1 hour from Barcelona and 30 minutes from Girona. The property consists of several plots with a total of 17,000m2 and has: Main house, secondary house, business, apartment built above the business, impressive gardens, several swimming pools, 2 garages, oil heating and a water tank that can hold up to 700,000 liters of collected water. The main house has a large hall, living-dining room with fireplace, a large independent kitchen, 6 bedrooms (4 doubles and 2 singles) and 5 full bathrooms. On the upper floor there is a large covered terrace with another pool and another kitchen. It has a garage. The cozy secondary house has a living-dining room with fireplace, a separate kitchen open to the living room, 3 bedrooms, 2 bathrooms, laundry room and has another garage for 2 cars. Outside, the house is surrounded by a spectacular and large garden with lots of vegetation, a large pool with a fountain, and a waterfall