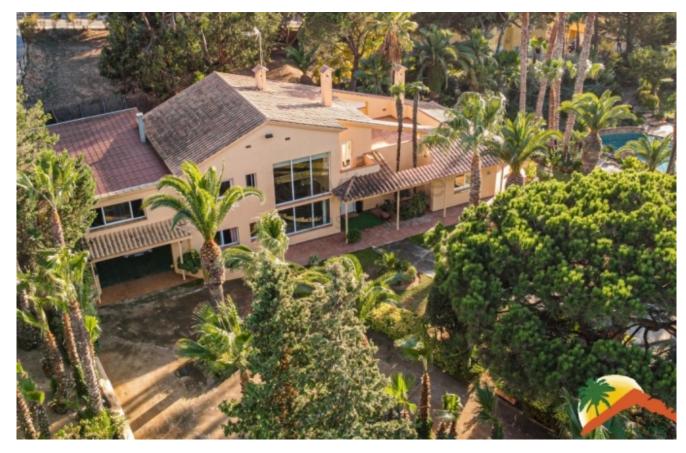

## Mas Romeu, Lloret de Mar, 17310

My Home Costa Brava offers you this exclusive villa located in Lloret de Mar, just 1 hour from Barcelona and 30 minutes from Girona. The property consists of several plots with a total of 17,000m2 and has: Main house, secondary house, business, apartment built above the business, impressive gardens, several swimming pools, 2 garages, oil heating and a water tank that can hold up to 700,000 liters of collected water. The main house has a large hall, living-dining room with fireplace, a large independent kitchen, 6 bedrooms (4 doubles and 2 singles) and 5 full bathrooms. On the upper floor there is a large covered terrace with another pool and another kitchen. It has a garage. The cozy secondary house has a living-dining room with fireplace, a separate kitchen open to the living room, 3 bedrooms, 2 bathrooms, laundry room and has another garage for 2 cars. Outside, the house is surrounded by a spectacular and large garden with lots of vegetation, a large pool with a fountain, and a waterfall

Bedrooms : 9
Bath : 7.00
Living Areas : 2
Built up area : 519

Lot Size : 17000

which, before reaching the pool, runs through part of the garden. The entire garden area has automatic irrigation, the garden is very well maintained. The house is located in the exclusive Mas Romeu urbanization, 5 minutes from the city center, close to large supermarkets, the Water World park, gas station, schools and public transportation. All the comfort of proximity to the town but without losing the tranquility and privacy of one of the best urbanizations in Lloret. Do not miss the opportunity to call us for more information: PRICE TO CONSULT!