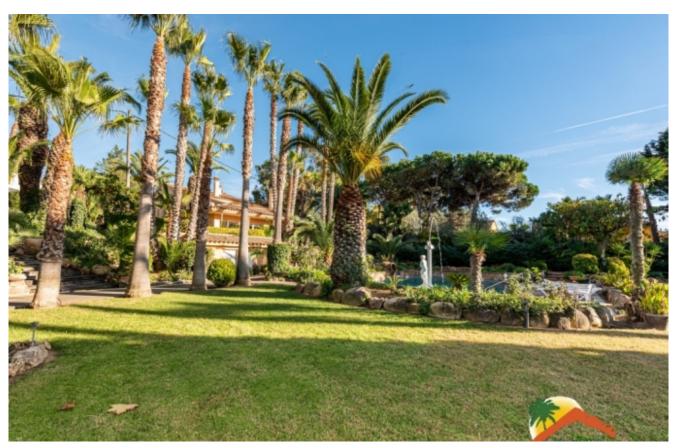

## Mas Romeu, Lloret de Mar, 17310

My Home Costa Brava offers you this exclusive villa located in Lloret de Mar, just 1 hour from Barcelona and 30 minutes from Girona. The property consists of several plots with a total of 17,000m2 and has: Main house, secondary house, business, apartment built above the business, impressive gardens, several swimming pools, 2 garages, oil heating and a water tank that can hold up to 700,000 liters of collected water. The main house has a large hall, living-dining room with fireplace, a large independent kitchen, 6 bedrooms (4 doubles and 2 singles) and 5 full bathrooms. On the upper floor there is a large covered terrace with another pool and another kitchen. It has a garage. The cozy secondary house has a living-dining room with fireplace, a separate kitchen open to the living room, 3 bedrooms, 2 bathrooms, laundry room and has another garage for 2 cars. Outside, the house is surrounded by a spectacular and large garden with lots of vegetation, a large pool with a fountain, and a waterfall

Bedrooms : 9
Bath : 7.00
Living Areas : 2
Built up area : 519

Lot Size : 17000

which, before reaching the pool, runs through part of the garden. The entire garden area has automatic irrigation, the garden is very well maintained. The house is located in the exclusive Mas Romeu urbanization, 5 minutes from the city center, close to large supermarkets, the Water World park, gas station, schools and public transportation. All the comfort of proximity to the town but without losing the tranquility and privacy of one of the best urbanizations in Lloret. Do not miss the opportunity to call us for more information: PRICE TO CONSULT!