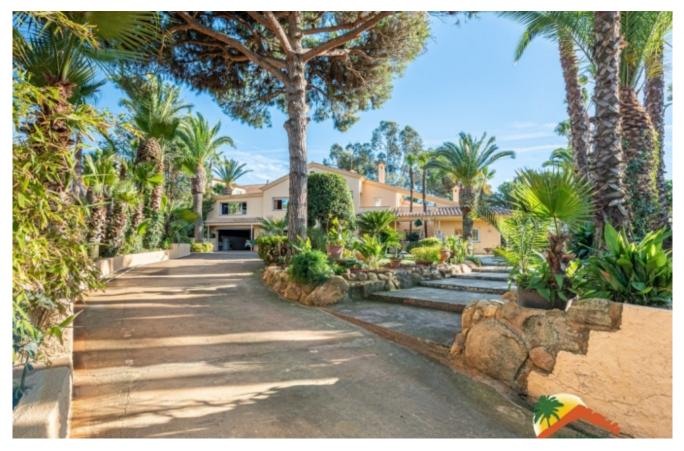

## Mas Romeu, Lloret de Mar, 17310

My Home Costa Brava offers you this exclusive villa located in Lloret de Mar, just 1 hour from Barcelona and 30 minutes from Girona. The property consists of several plots with a total of 17,000m2 and has: Main house, secondary house, business, apartment built above the business, impressive gardens, several swimming pools, 2 garages, oil heating and a water tank that can hold up to 700,000 liters of collected water. The main house has a large hall, living-dining room with fireplace, a large independent kitchen, 6 bedrooms (4 doubles and 2 singles) and 5 full bathrooms. On the upper floor there is a large covered terrace with another pool and another kitchen. It has a garage. The cozy secondary house has a living-dining room with fireplace, a separate kitchen open to the living room, 3 bedrooms, 2 bathrooms, laundry room and has another garage for 2 cars. Outside, the house is surrounded by a spectacular and large garden with lots of vegetation, a large pool with a fountain, and a waterfall

Bedrooms : 9
Bath : 7.00
Living Areas : 2
Built up area : 519

Lot Size : 17000

which, before reaching the pool, runs through part of the garden. The entire garden area has automatic irrigation, the garden is very well maintained. The house is located in the exclusive Mas Romeu urbanization, 5 minutes from the city center, close to large supermarkets, the Water World park, gas station, schools and public transportation. All the comfort of proximity to the town but without losing the tranquility and privacy of one of the best urbanizations in Lloret. Do not miss the opportunity to call us for more information: PRICE TO CONSULT!