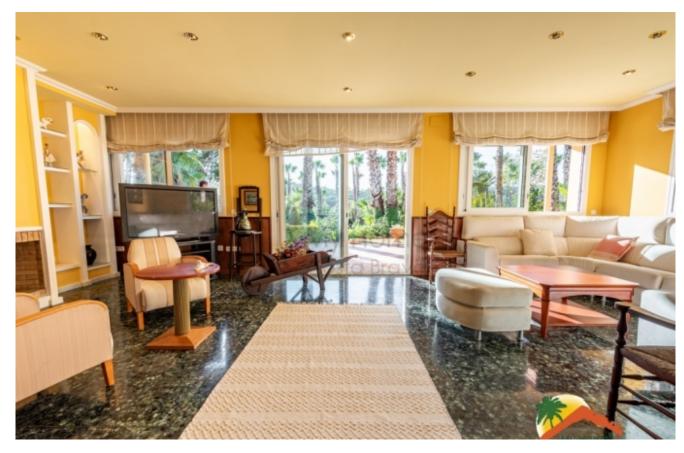

## Mas Romeu, Lloret de Mar, 17310

My Home Costa Brava offers you this exclusive villa located in Lloret de Mar, just 1 hour from Barcelona and 30 minutes from Girona. The property consists of several plots with a total of 17,000m2 and has: Main house, secondary house, business, apartment built above the business, impressive gardens, several swimming pools, 2 garages, oil heating and a water tank that can hold up to 700,000 liters of collected water. The main house has a large hall, living-dining room with fireplace, a large independent kitchen, 6 bedrooms (4 doubles and 2 singles) and 5 full bathrooms. On the upper floor there is a large covered terrace with another pool and another kitchen. It has a garage. The cozy secondary house has a living-dining room with fireplace, a separate kitchen open to the living room, 3 bedrooms, 2 bathrooms, laundry room and has another garage for 2 cars. Outside, the house is surrounded by a spectacular and large garden with lots of vegetation, a large pool with a fountain, and a waterfall