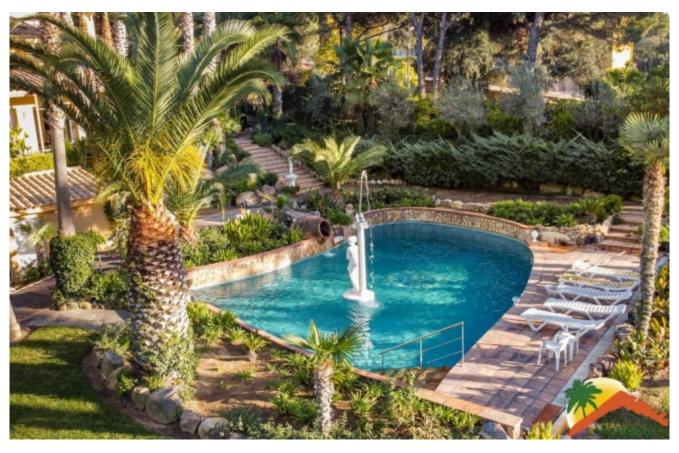

## Mas Romeu, Lloret de Mar, 17310

My Home Costa Brava offers you this exclusive villa located in Lloret de Mar, just 1 hour from Barcelona and 30 minutes from Girona. The property consists of several plots with a total of 17,000m2 and has: Main house, secondary house, business, apartment built above the business, impressive gardens, several swimming pools, 2 garages, oil heating and a water tank that can hold up to 700,000 liters of collected water. The main house has a large hall, living-dining room with fireplace, a large independent kitchen, 6 bedrooms (4 doubles and 2 singles) and 5 full bathrooms. On the upper floor there is a large covered terrace with another pool and another kitchen. It has a garage. The cozy secondary house has a living-dining room with fireplace, a separate kitchen open to the living room, 3 bedrooms, 2 bathrooms, laundry room and has another garage for 2 cars. Outside, the house is surrounded by a spectacular and large garden with lots of vegetation, a large pool with a fountain, and a waterfall

Bedrooms : 9
Bath : 7.00
Living Areas : 2
Built up area : 519

Lot Size : 17000

which, before reaching the pool, runs through part of the garden. The entire garden area has automatic irrigation, the garden is very well maintained. The house is located in the exclusive Mas Romeu urbanization, 5 minutes from the city center, close to large supermarkets, the Water World park, gas station, schools and public transportation. All the comfort of proximity to the town but without losing the tranquility and privacy of one of the best urbanizations in Lloret. Do not miss the opportunity to call us for more information: PRICE TO CONSULT!