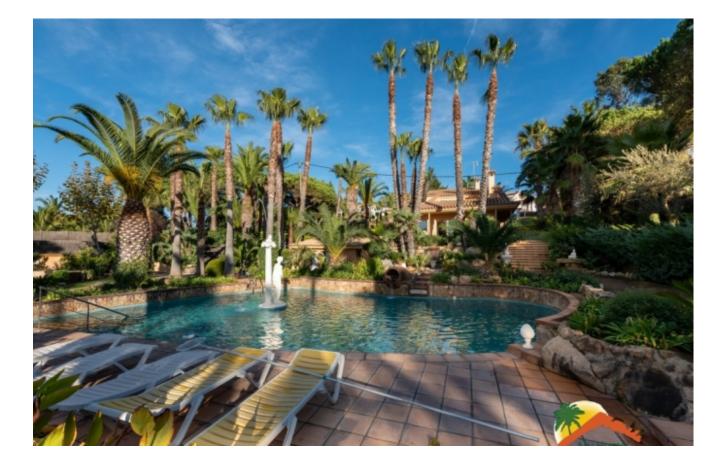

## Mas Romeu, Lloret de Mar, 17310

My Home Costa Brava offers you this exclusive villa located in Lloret de Mar, just 1 hour from Barcelona and 30 minutes from Girona. The property consists of several plots with a total of 17,000m2 and has: Main house, secondary house, business, apartment built above the business, impressive gardens, several swimming pools, 2 garages, oil heating and a water tank that can hold up to 700,000 liters of collected water. The main house has a large hall, living-dining room with fireplace, a large independent kitchen, 6 bedrooms (4 doubles and 2 singles) and 5 full bathrooms. On the upper floor there is a large covered terrace with another pool and another kitchen. It has a garage. The cozy secondary house has a living-dining room with fireplace, a separate kitchen open to the living room, 3 bedrooms, 2 bathrooms, laundry room and has another garage for 2 cars. Outside, the house is surrounded by a spectacular and large garden with lots of vegetation, a large pool with a fountain, and a waterfall

Bedrooms : 9
Bath : 7.00
Living Areas : 2
Built up area : 519

Lot Size : 17000

which, before reaching the pool, runs through part of the garden. The entire garden area has automatic irrigation, the garden is very well maintained. The house is located in the exclusive Mas Romeu urbanization, 5 minutes from the city center, close to large supermarkets, the Water World park, gas station, schools and public transportation. All the comfort of proximity to the town but without losing the tranquility and privacy of one of the best urbanizations in Lloret. Do not miss the opportunity to call us for more information: PRICE TO CONSULT!