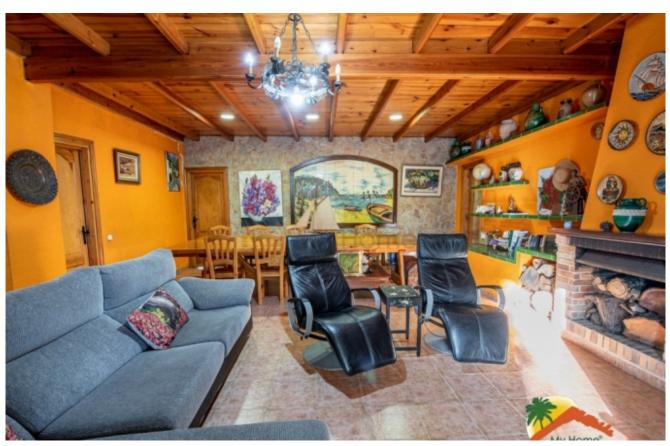

## Mas Romeu, Lloret de Mar, 17310

My Home Costa Brava offers you this exclusive villa located in Lloret de Mar, just 1 hour from Barcelona and 30 minutes from Girona. The property consists of several plots with a total of 17,000m2 and has: Main house, secondary house, business, apartment built above the business, impressive gardens, several swimming pools, 2 garages, oil heating and a water tank that can hold up to 700,000 liters of collected water. The main house has a large hall, living-dining room with fireplace, a large independent kitchen, 6 bedrooms (4 doubles and 2 singles) and 5 full bathrooms. On the upper floor there is a large covered terrace with another pool and another kitchen. It has a garage. The cozy secondary house has a living-dining room with fireplace, a separate kitchen open to the living room, 3 bedrooms, 2 bathrooms, laundry room and has another garage for 2 cars. Outside, the house is surrounded by a spectacular and large garden with lots of vegetation, a large pool with a fountain, and a waterfall