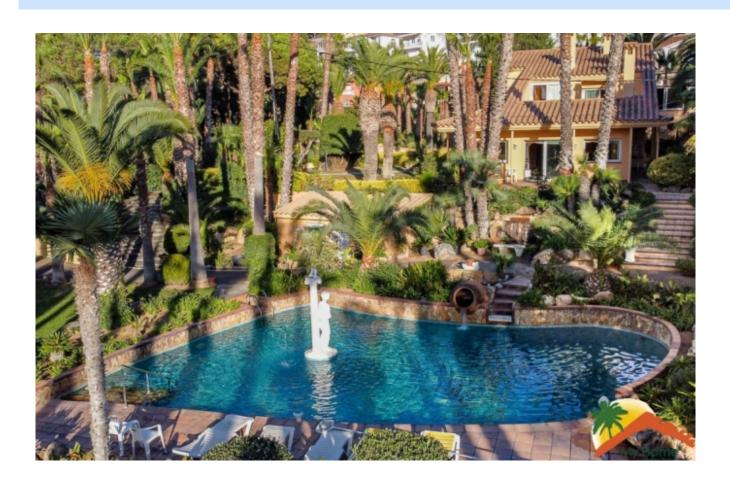

## Mas Romeu, Lloret de Mar, 17310

My Home Costa Brava offers you this exclusive villa located in Lloret de Mar, just 1 hour from Barcelona and 30 minutes from Girona. The property consists of several plots with a total of 17,000m2 and has: Main house, secondary house, business, apartment built above the business, impressive gardens, several swimming pools, 2 garages, oil heating and a water tank that can hold up to 700,000 liters of collected water. The main house has a large hall, living-dining room with fireplace, a large independent kitchen, 6 bedrooms (4 doubles and 2 singles) and 5 full bathrooms. On the upper floor there is a large covered terrace with another pool and another kitchen. It has a garage. The cozy secondary house has a living-dining room with fireplace, a separate kitchen open to the living room, 3 bedrooms, 2 bathrooms, laundry room and has another garage for 2 cars. Outside, the house is surrounded by a spectacular and large garden with lots of vegetation, a large pool with a fountain, and a waterfall

Bedrooms : 9
Bath : 7.00
Living Areas : 2
Built up area : 519

Lot Size : 17000

which, before reaching the pool, runs through part of the garden. The entire garden area has automatic irrigation, the garden is very well maintained. The house is located in the exclusive Mas Romeu urbanization, 5 minutes from the city center, close to large supermarkets, the Water World park, gas station, schools and public transportation. All the comfort of proximity to the town but without losing the tranquility and privacy of one of the best urbanizations in Lloret. Do not miss the opportunity to call us for more information: PRICE TO CONSULT!