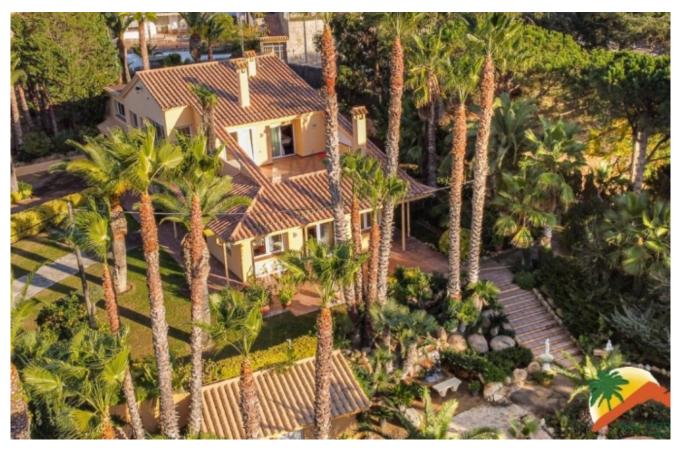

## Mas Romeu, Lloret de Mar, 17310

My Home Costa Brava offers you this exclusive villa located in Lloret de Mar, just 1 hour from Barcelona and 30 minutes from Girona. The property consists of several plots with a total of 17,000m2 and has: Main house, secondary house, business, apartment built above the business, impressive gardens, several swimming pools, 2 garages, oil heating and a water tank that can hold up to 700,000 liters of collected water. The main house has a large hall, living-dining room with fireplace, a large independent kitchen, 6 bedrooms (4 doubles and 2 singles) and 5 full bathrooms. On the upper floor there is a large covered terrace with another pool and another kitchen. It has a garage. The cozy secondary house has a living-dining room with fireplace, a separate kitchen open to the living room, 3 bedrooms, 2 bathrooms, laundry room and has another garage for 2 cars. Outside, the house is surrounded by a spectacular and large garden with lots of vegetation, a large pool with a fountain, and a waterfall

Bedrooms : 9
Bath : 7.00
Living Areas : 2
Built up area : 519

Lot Size : 17000

which, before reaching the pool, runs through part of the garden. The entire garden area has automatic irrigation, the garden is very well maintained. The house is located in the exclusive Mas Romeu urbanization, 5 minutes from the city center, close to large supermarkets, the Water World park, gas station, schools and public transportation. All the comfort of proximity to the town but without losing the tranquility and privacy of one of the best urbanizations in Lloret. Do not miss the opportunity to call us for more information: PRICE TO CONSULT!