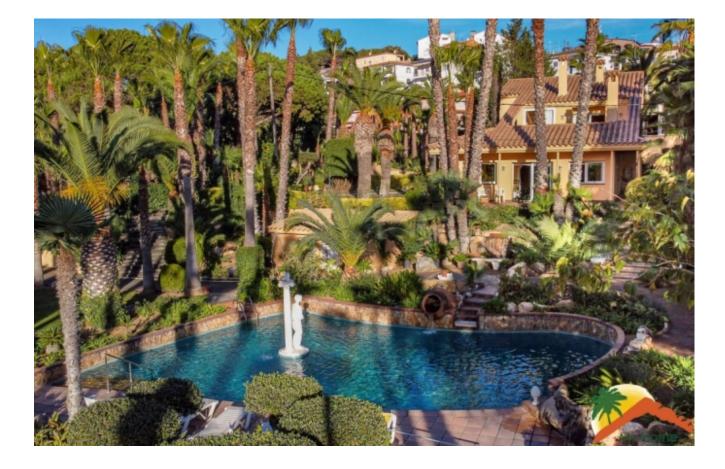

## Mas Romeu, Lloret de Mar, 17310

My Home Costa Brava offers you this exclusive villa located in Lloret de Mar, just 1 hour from Barcelona and 30 minutes from Girona. The property consists of several plots with a total of 17,000m2 and has: Main house, secondary house, business, apartment built above the business, impressive gardens, several swimming pools, 2 garages, oil heating and a water tank that can hold up to 700,000 liters of collected water. The main house has a large hall, living-dining room with fireplace, a large independent kitchen, 6 bedrooms (4 doubles and 2 singles) and 5 full bathrooms. On the upper floor there is a large covered terrace with another pool and another kitchen. It has a garage. The cozy secondary house has a living-dining room with fireplace, a separate kitchen open to the living room, 3 bedrooms, 2 bathrooms, laundry room and has another garage for 2 cars. Outside, the house is surrounded by a spectacular and large garden with lots of vegetation, a large pool with a fountain, and a waterfall

Bedrooms : 9
Bath : 7.00
Living Areas : 2
Built up area : 519

Lot Size : 17000

which, before reaching the pool, runs through part of the garden. The entire garden area has automatic irrigation, the garden is very well maintained. The house is located in the exclusive Mas Romeu urbanization, 5 minutes from the city center, close to large supermarkets, the Water World park, gas station, schools and public transportation. All the comfort of proximity to the town but without losing the tranquility and privacy of one of the best urbanizations in Lloret. Do not miss the opportunity to call us for more information: PRICE TO CONSULT!