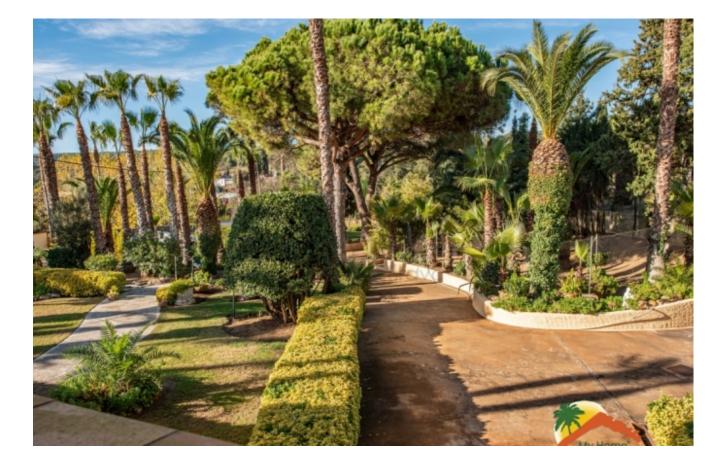

## Mas Romeu, Lloret de Mar, 17310

My Home Costa Brava offers you this exclusive villa located in Lloret de Mar, just 1 hour from Barcelona and 30 minutes from Girona. The property consists of several plots with a total of 17,000m2 and has: Main house, secondary house, business, apartment built above the business, impressive gardens, several swimming pools, 2 garages, oil heating and a water tank that can hold up to 700,000 liters of collected water. The main house has a large hall, living-dining room with fireplace, a large independent kitchen, 6 bedrooms (4 doubles and 2 singles) and 5 full bathrooms. On the upper floor there is a large covered terrace with another pool and another kitchen. It has a garage. The cozy secondary house has a living-dining room with fireplace, a separate kitchen open to the living room, 3 bedrooms, 2 bathrooms, laundry room and has another garage for 2 cars. Outside, the house is surrounded by a spectacular and large garden with lots of vegetation, a large pool with a fountain, and a waterfall

Bedrooms : 9
Bath : 7.00
Living Areas : 2
Built up area : 519

Lot Size : 17000

which, before reaching the pool, runs through part of the garden. The entire garden area has automatic irrigation, the garden is very well maintained. The house is located in the exclusive Mas Romeu urbanization, 5 minutes from the city center, close to large supermarkets, the Water World park, gas station, schools and public transportation. All the comfort of proximity to the town but without losing the tranquility and privacy of one of the best urbanizations in Lloret. Do not miss the opportunity to call us for more information: PRICE TO CONSULT!