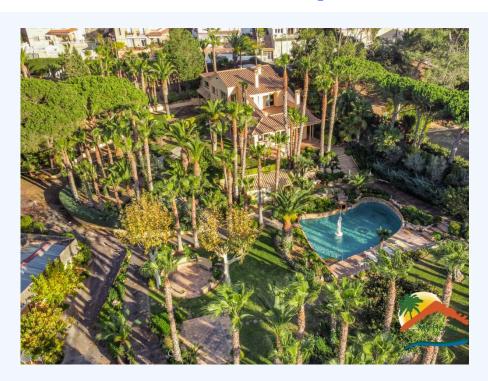

## Mas Romeu, Lloret de Mar, 17310

My Home Costa Brava offers you this exclusive villa located in Lloret de Mar, just 1 hour from Barcelona and 30 minutes from Girona. The property consists of several plots with a total of 17,000m2 and has: Main house, secondary house, business, apartment built above the business, impressive gardens, several swimming pools, 2 garages, oil heating and a water tank that can hold up to 700,000 liters of collected water. The main house has a large hall, living-dining room with fireplace, a large independent kitchen, 6 bedrooms (4 doubles and 2 singles) and 5 full bathrooms. On the upper floor there is a large covered terrace with another pool and another kitchen. It has a garage. The cozy secondary house has a living-dining room with fireplace, a separate kitchen open to the living room, 3 bedrooms, 2 bathrooms, laundry room and has another garage for 2 cars. Outside, the house is surrounded by a spectacular and large garden with lots of vegetation, a large pool with a fountain, and a waterfall

Bedrooms : 9
Bath : 7.00
Living Areas : 2
Built up area : 519

Lot Size : 17000

which, before reaching the pool, runs through part of the garden. The entire garden area has automatic irrigation, the garden is very well maintained. The house is located in the exclusive Mas Romeu urbanization, 5 minutes from the city center, close to large supermarkets, the Water World park, gas station, schools and public transportation. All the comfort of proximity to the town but without losing the tranquility and privacy of one of the best urbanizations in Lloret. Do not miss the opportunity to call us for more information: PRICE TO CONSULT!