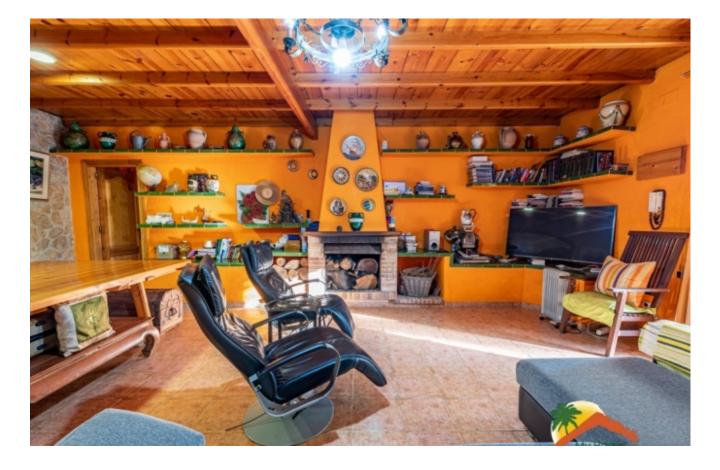

## Mas Romeu, Lloret de Mar, 17310

My Home Costa Brava offers you this exclusive villa located in Lloret de Mar, just 1 hour from Barcelona and 30 minutes from Girona. The property consists of several plots with a total of 17,000m2 and has: Main house, secondary house, business, apartment built above the business, impressive gardens, several swimming pools, 2 garages, oil heating and a water tank that can hold up to 700,000 liters of collected water. The main house has a large hall, living-dining room with fireplace, a large independent kitchen, 6 bedrooms (4 doubles and 2 singles) and 5 full bathrooms. On the upper floor there is a large covered terrace with another pool and another kitchen. It has a garage. The cozy secondary house has a living-dining room with fireplace, a separate kitchen open to the living room, 3 bedrooms, 2 bathrooms, laundry room and has another garage for 2 cars. Outside, the house is surrounded by a spectacular and large garden with lots of vegetation, a large pool with a fountain, and a waterfall