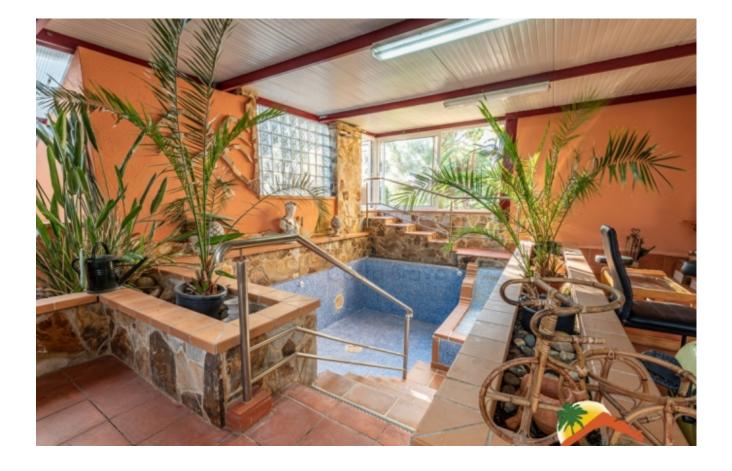

## Mas Romeu, Lloret de Mar, 17310

My Home Costa Brava offers you this exclusive villa located in Lloret de Mar, just 1 hour from Barcelona and 30 minutes from Girona. The property consists of several plots with a total of 17,000m2 and has: Main house, secondary house, business, apartment built above the business, impressive gardens, several swimming pools, 2 garages, oil heating and a water tank that can hold up to 700,000 liters of collected water. The main house has a large hall, living-dining room with fireplace, a large independent kitchen, 6 bedrooms (4 doubles and 2 singles) and 5 full bathrooms. On the upper floor there is a large covered terrace with another pool and another kitchen. It has a garage. The cozy secondary house has a living-dining room with fireplace, a separate kitchen open to the living room, 3 bedrooms, 2 bathrooms, laundry room and has another garage for 2 cars. Outside, the house is surrounded by a spectacular and large garden with lots of vegetation, a large pool with a fountain, and a waterfall