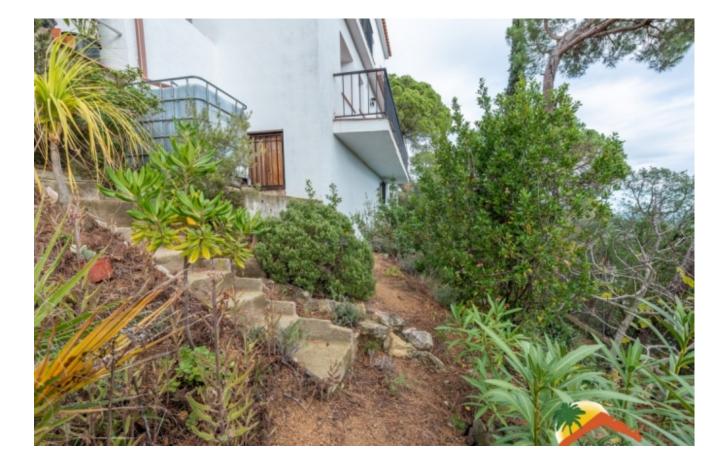

## Serra Brava, Lloret de Mar, 17310

My Home Costa Brava offers you this beautiful house with beautiful views of the sea and mountains in Serra Brava de Lloret de Mar. The house is distributed over 2 floors: On the first floor at street level we find a living room with a cassette fireplace and access to the terrace, an independent kitchen, 2 double bedrooms, a complete bathroom with a bathtub and a single room. Apart from this there is a garage that connects to the interior of the home. On the ground floor there is an independent apartment with a large living-dining room with fireplace, a toilet, 2 double bedrooms, 1 single room and a complete bathroom with a bathtub. The 2 floors have access to a terrace to enjoy the clear views of the sea and the mountains. The house is equipped with electric heating and double glazed windows in almost all the rooms. Outside we find a fully equipped barbecue area, a storage room for tools or as a cellar, the land with a garden and room to make a