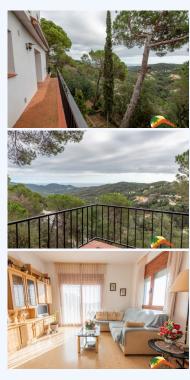

## Serra Brava, Lloret de Mar, 17310

My Home Costa Brava offers you this beautiful house with beautiful views of the sea and mountains in Serra Brava de Lloret de Mar. The house is distributed over 2 floors: On the first floor at street level we find a living room with a cassette fireplace and access to the terrace, an independent kitchen, 2 double bedrooms, a complete bathroom with a bathtub and a single room. Apart from this there is a garage that connects to the interior of the home. On the ground floor there is an independent apartment with a large living-dining room with fireplace, a toilet, 2 double bedrooms, 1 single room and a complete bathroom with a bathtub. The 2 floors have access to a terrace to enjoy the clear views of the sea and the mountains. The house is equipped with electric heating and double glazed windows in almost all the rooms. Outside we find a fully equipped barbecue area, a storage room for tools or as a cellar, the land with a garden and room to make a