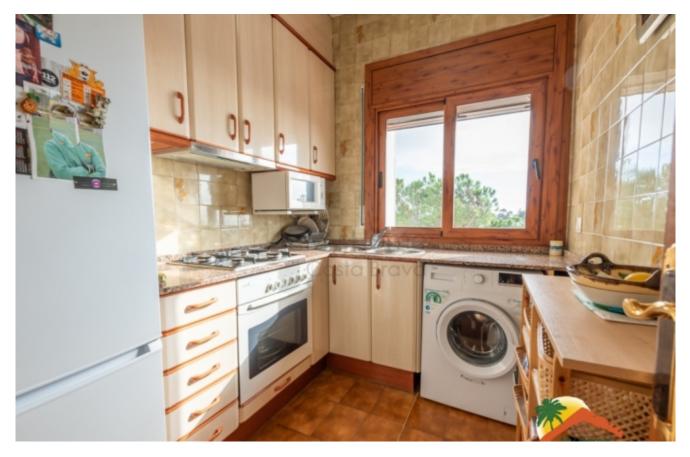

## Serra Brava, Lloret de Mar, 17310

My Home Costa Brava offers you this beautiful house with beautiful views of the sea and mountains in Serra Brava de Lloret de Mar. The house is distributed over 2 floors: On the first floor at street level we find a living room with a cassette fireplace and access to the terrace, an independent kitchen, 2 double bedrooms, a complete bathroom with a bathtub and a single room. Apart from this there is a garage that connects to the interior of the home. On the ground floor there is an independent apartment with a large living-dining room with fireplace, a toilet, 2 double bedrooms, 1 single room and a complete bathroom with a bathtub. The 2 floors have access to a terrace to enjoy the clear views of the sea and the mountains. The house is equipped with electric heating and double glazed windows in almost all the rooms. Outside we find a fully equipped barbecue area, a storage room for tools or as a cellar, the land with a garden and room to make a