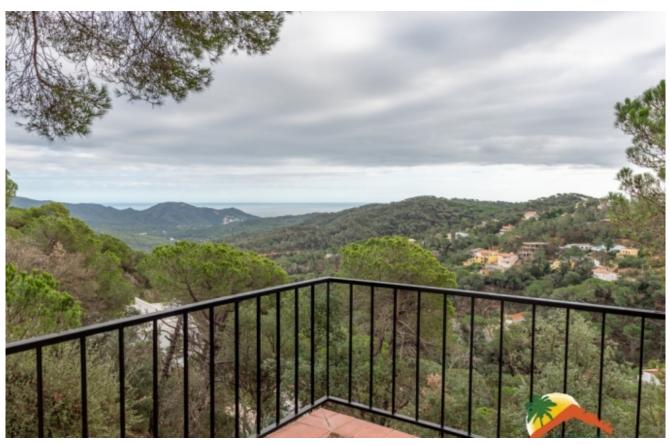

## Serra Brava, Lloret de Mar, 17310

My Home Costa Brava offers you this beautiful house with beautiful views of the sea and mountains in Serra Brava de Lloret de Mar. The house is distributed over 2 floors: On the first floor at street level we find a living room with a cassette fireplace and access to the terrace, an independent kitchen, 2 double bedrooms, a complete bathroom with a bathtub and a single room. Apart from this there is a garage that connects to the interior of the home. On the ground floor there is an independent apartment with a large living-dining room with fireplace, a toilet, 2 double bedrooms, 1 single room and a complete bathroom with a bathtub. The 2 floors have access to a terrace to enjoy the clear views of the sea and the mountains. The house is equipped with electric heating and double glazed windows in almost all the rooms. Outside we find a fully equipped barbecue area, a storage room for tools or as a cellar, the land with a garden and room to make a