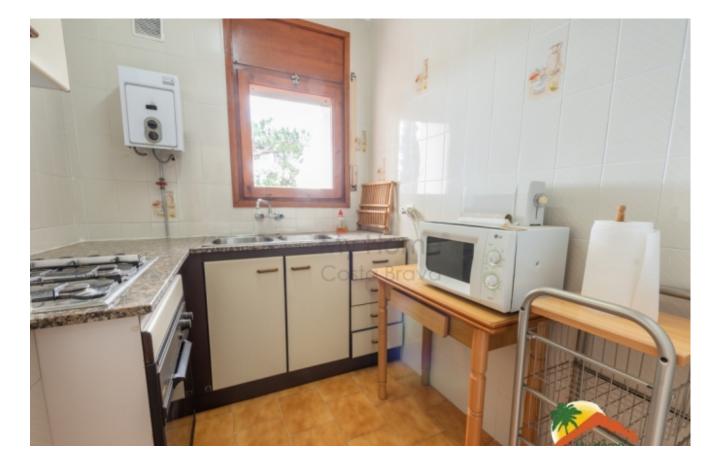

## Serra Brava, Lloret de Mar, 17310

My Home Costa Brava offers you this beautiful house with beautiful views of the sea and mountains in Serra Brava de Lloret de Mar. The house is distributed over 2 floors: On the first floor at street level we find a living room with a cassette fireplace and access to the terrace, an independent kitchen, 2 double bedrooms, a complete bathroom with a bathtub and a single room. Apart from this there is a garage that connects to the interior of the home. On the ground floor there is an independent apartment with a large living-dining room with fireplace, a toilet, 2 double bedrooms, 1 single room and a complete bathroom with a bathtub. The 2 floors have access to a terrace to enjoy the clear views of the sea and the mountains. The house is equipped with electric heating and double glazed windows in almost all the rooms. Outside we find a fully equipped barbecue area, a storage room for tools or as a cellar, the land with a garden and room to make a