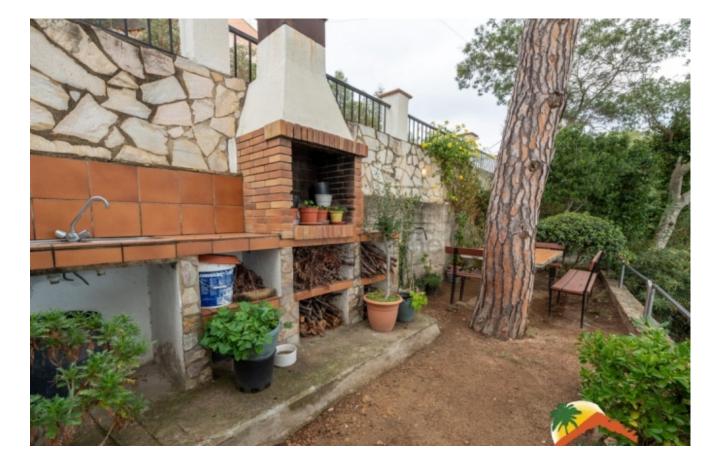

## Serra Brava, Lloret de Mar, 17310

My Home Costa Brava offers you this beautiful house with beautiful views of the sea and mountains in Serra Brava de Lloret de Mar. The house is distributed over 2 floors: On the first floor at street level we find a living room with a cassette fireplace and access to the terrace, an independent kitchen, 2 double bedrooms, a complete bathroom with a bathtub and a single room. Apart from this there is a garage that connects to the interior of the home. On the ground floor there is an independent apartment with a large living-dining room with fireplace, a toilet, 2 double bedrooms, 1 single room and a complete bathroom with a bathtub. The 2 floors have access to a terrace to enjoy the clear views of the sea and the mountains. The house is equipped with electric heating and double glazed windows in almost all the rooms. Outside we find a fully equipped barbecue area, a storage room for tools or as a cellar, the land with a garden and room to make a