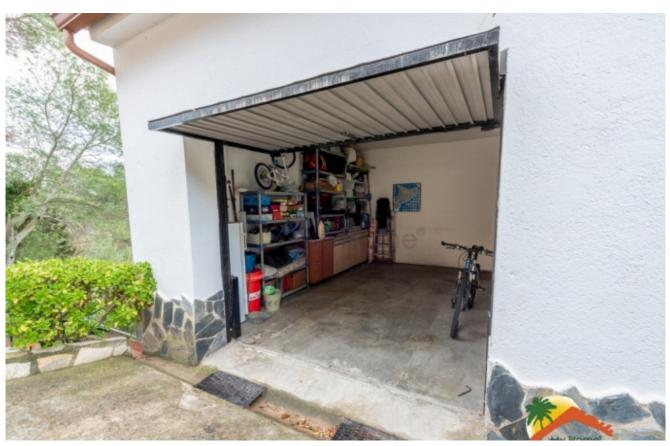

## Serra Brava, Lloret de Mar, 17310

My Home Costa Brava offers you this beautiful house with beautiful views of the sea and mountains in Serra Brava de Lloret de Mar. The house is distributed over 2 floors: On the first floor at street level we find a living room with a cassette fireplace and access to the terrace, an independent kitchen, 2 double bedrooms, a complete bathroom with a bathtub and a single room. Apart from this there is a garage that connects to the interior of the home. On the ground floor there is an independent apartment with a large living-dining room with fireplace, a toilet, 2 double bedrooms, 1 single room and a complete bathroom with a bathtub. The 2 floors have access to a terrace to enjoy the clear views of the sea and the mountains. The house is equipped with electric heating and double glazed windows in almost all the rooms. Outside we find a fully equipped barbecue area, a storage room for tools or as a cellar, the land with a garden and room to make a