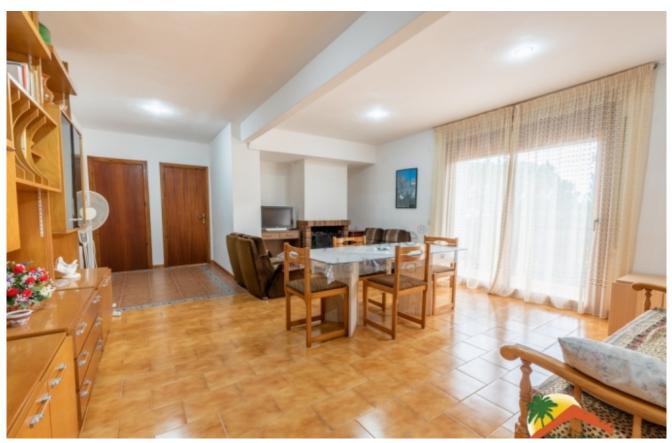

## Serra Brava, Lloret de Mar, 17310

My Home Costa Brava offers you this beautiful house with beautiful views of the sea and mountains in Serra Brava de Lloret de Mar. The house is distributed over 2 floors: On the first floor at street level we find a living room with a cassette fireplace and access to the terrace, an independent kitchen, 2 double bedrooms, a complete bathroom with a bathtub and a single room. Apart from this there is a garage that connects to the interior of the home. On the ground floor there is an independent apartment with a large living-dining room with fireplace, a toilet, 2 double bedrooms, 1 single room and a complete bathroom with a bathtub. The 2 floors have access to a terrace to enjoy the clear views of the sea and the mountains. The house is equipped with electric heating and double glazed windows in almost all the rooms. Outside we find a fully equipped barbecue area, a storage room for tools or as a cellar, the land with a garden and room to make a

Bedrooms : 6
Bath : 3.00
Living Areas : 2
Built up area : 222
Lot Size : 898

swimming pool, fantastic views of the sea and mountains. Don't miss this opportunity, call us!