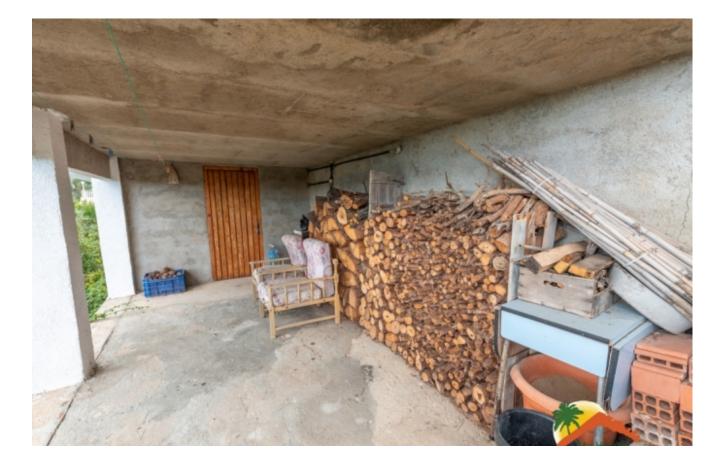

## Serra Brava, Lloret de Mar, 17310

My Home Costa Brava offers you this beautiful house with beautiful views of the sea and mountains in Serra Brava de Lloret de Mar. The house is distributed over 2 floors: On the first floor at street level we find a living room with a cassette fireplace and access to the terrace, an independent kitchen, 2 double bedrooms, a complete bathroom with a bathtub and a single room. Apart from this there is a garage that connects to the interior of the home. On the ground floor there is an independent apartment with a large living-dining room with fireplace, a toilet, 2 double bedrooms, 1 single room and a complete bathroom with a bathtub. The 2 floors have access to a terrace to enjoy the clear views of the sea and the mountains. The house is equipped with electric heating and double glazed windows in almost all the rooms. Outside we find a fully equipped barbecue area, a storage room for tools or as a cellar, the land with a garden and room to make a