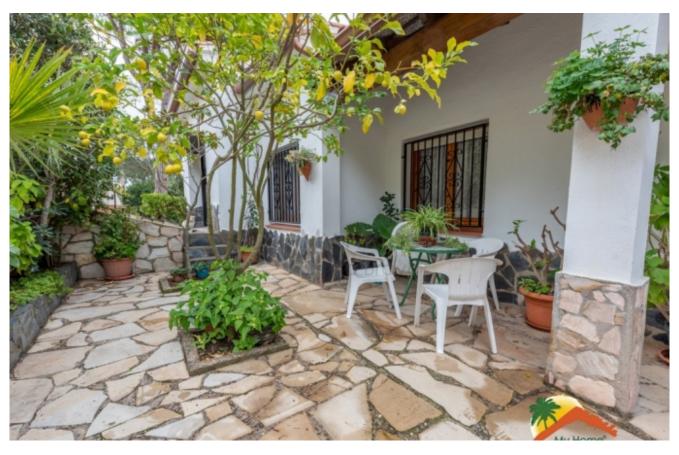

## Serra Brava, Lloret de Mar, 17310

My Home Costa Brava offers you this beautiful house with beautiful views of the sea and mountains in Serra Brava de Lloret de Mar. The house is distributed over 2 floors: On the first floor at street level we find a living room with a cassette fireplace and access to the terrace, an independent kitchen, 2 double bedrooms, a complete bathroom with a bathtub and a single room. Apart from this there is a garage that connects to the interior of the home. On the ground floor there is an independent apartment with a large living-dining room with fireplace, a toilet, 2 double bedrooms, 1 single room and a complete bathroom with a bathtub. The 2 floors have access to a terrace to enjoy the clear views of the sea and the mountains. The house is equipped with electric heating and double glazed windows in almost all the rooms. Outside we find a fully equipped barbecue area, a storage room for tools or as a cellar, the land with a garden and room to make a