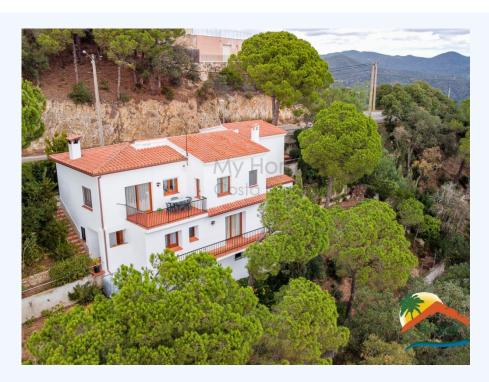

## Serra Brava, Lloret de Mar, 17310

My Home Costa Brava offers you this beautiful house with beautiful views of the sea and mountains in Serra Brava de Lloret de Mar. The house is distributed over 2 floors: On the first floor at street level we find a living room with a cassette fireplace and access to the terrace, an independent kitchen, 2 double bedrooms, a complete bathroom with a bathtub and a single room. Apart from this there is a garage that connects to the interior of the home. On the ground floor there is an independent apartment with a large living-dining room with fireplace, a toilet, 2 double bedrooms, 1 single room and a complete bathroom with a bathtub. The 2 floors have access to a terrace to enjoy the clear views of the sea and the mountains. The house is equipped with electric heating and double glazed windows in almost all the rooms. Outside we find a fully equipped barbecue area, a storage room for tools or as a cellar, the land with a garden and room to make a

Bedrooms : 6
Bath : 3.00
Living Areas : 2
Built up area : 222
Lot Size : 898

swimming pool, fantastic views of the sea and mountains. Don't miss this opportunity, call us!