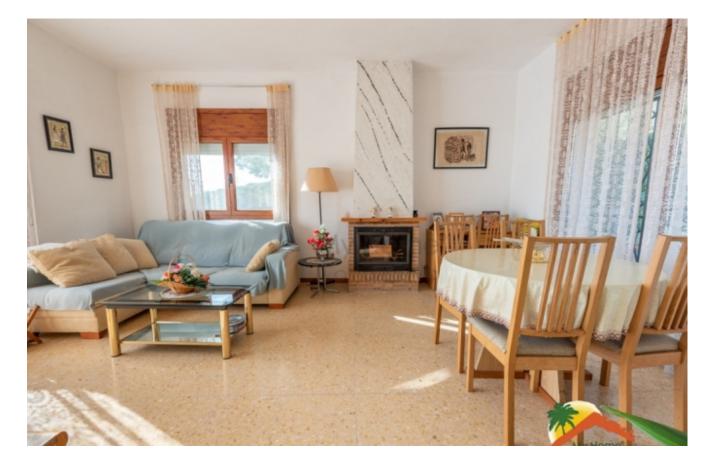

## Serra Brava, Lloret de Mar, 17310

My Home Costa Brava offers you this beautiful house with beautiful views of the sea and mountains in Serra Brava de Lloret de Mar. The house is distributed over 2 floors: On the first floor at street level we find a living room with a cassette fireplace and access to the terrace, an independent kitchen, 2 double bedrooms, a complete bathroom with a bathtub and a single room. Apart from this there is a garage that connects to the interior of the home. On the ground floor there is an independent apartment with a large living-dining room with fireplace, a toilet, 2 double bedrooms, 1 single room and a complete bathroom with a bathtub. The 2 floors have access to a terrace to enjoy the clear views of the sea and the mountains. The house is equipped with electric heating and double glazed windows in almost all the rooms. Outside we find a fully equipped barbecue area, a storage room for tools or as a cellar, the land with a garden and room to make a