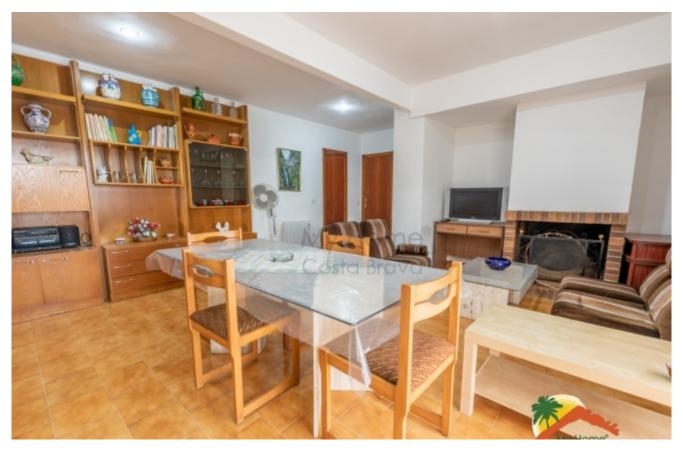

## Serra Brava, Lloret de Mar, 17310

My Home Costa Brava offers you this beautiful house with beautiful views of the sea and mountains in Serra Brava de Lloret de Mar. The house is distributed over 2 floors: On the first floor at street level we find a living room with a cassette fireplace and access to the terrace, an independent kitchen, 2 double bedrooms, a complete bathroom with a bathtub and a single room. Apart from this there is a garage that connects to the interior of the home. On the ground floor there is an independent apartment with a large living-dining room with fireplace, a toilet, 2 double bedrooms, 1 single room and a complete bathroom with a bathtub. The 2 floors have access to a terrace to enjoy the clear views of the sea and the mountains. The house is equipped with electric heating and double glazed windows in almost all the rooms. Outside we find a fully equipped barbecue area, a storage room for tools or as a cellar, the land with a garden and room to make a

Bedrooms : 6
Bath : 3.00
Living Areas : 2
Built up area : 222
Lot Size : 898

swimming pool, fantastic views of the sea and mountains. Don't miss this opportunity, call us!