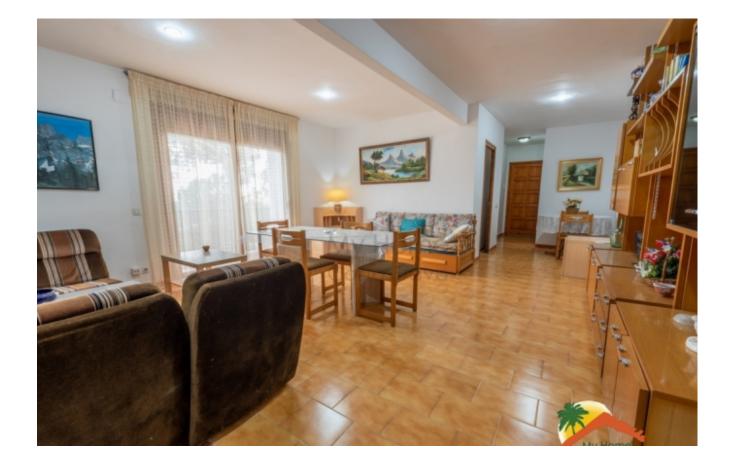

## Serra Brava, Lloret de Mar, 17310

My Home Costa Brava offers you this beautiful house with beautiful views of the sea and mountains in Serra Brava de Lloret de Mar. The house is distributed over 2 floors: On the first floor at street level we find a living room with a cassette fireplace and access to the terrace, an independent kitchen, 2 double bedrooms, a complete bathroom with a bathtub and a single room. Apart from this there is a garage that connects to the interior of the home. On the ground floor there is an independent apartment with a large living-dining room with fireplace, a toilet, 2 double bedrooms, 1 single room and a complete bathroom with a bathtub. The 2 floors have access to a terrace to enjoy the clear views of the sea and the mountains. The house is equipped with electric heating and double glazed windows in almost all the rooms. Outside we find a fully equipped barbecue area, a storage room for tools or as a cellar, the land with a garden and room to make a

Bedrooms : 6
Bath : 3.00
Living Areas : 2
Built up area : 222
Lot Size : 898

swimming pool, fantastic views of the sea and mountains. Don't miss this opportunity, call us!