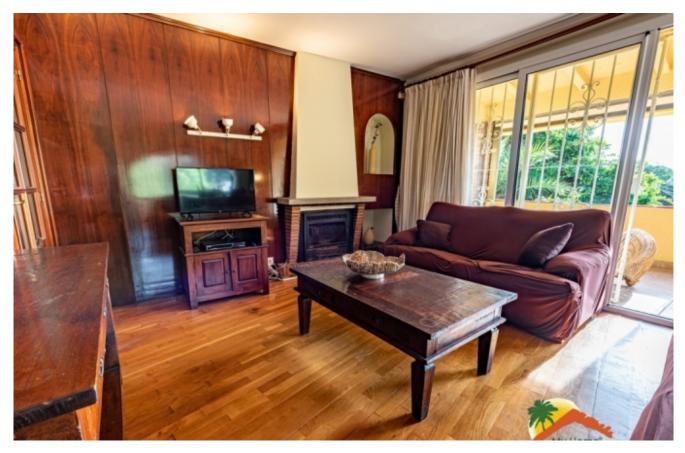

## Santa Maria de Llorell, Tossa de mar, 17310

My Home Costa Brava offers you this cozy villa with pool, spectacular sea views and tourist license in one of the best urbanizations in Tossa de Mar.. The house has a large livingdining room with fireplace and access to the terrace with sea views, 3 double bedrooms, 2 full bathrooms and a toilet, a fully equipped independent kitchen. Outside we find a spectacular 800 m2 garden with a pool area and automatic irrigation, surrounded by a lot of vegetation and privacy, spectacular views of the mountains and the sea, a barbecue area with a ceramic hob and oven, a closed garage and a covered porch. The house has parquet floors, double glazed windows, central heating and a 700-liter diesel tank. It also has a tourist license which can offer great profitability. Located in the Santa María de Llorell Urbanization, the house is located just 200 meters from the private beach, where only residents have access. The urbanization is located 3 km from