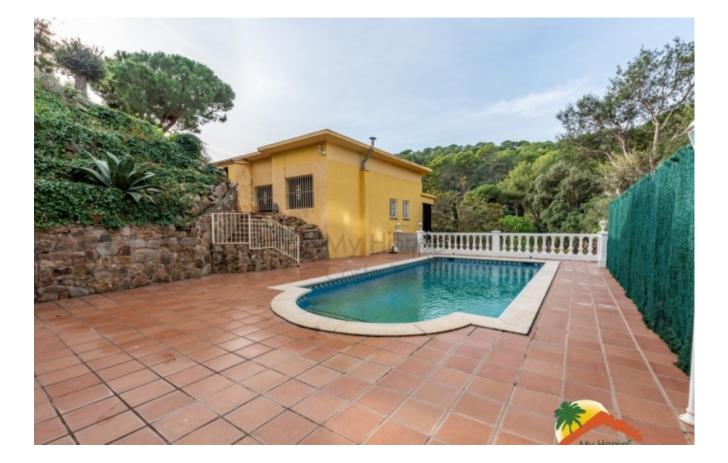

## Santa Maria de Llorell, Tossa de mar, 17310

My Home Costa Brava offers you this cozy villa with pool, spectacular sea views and tourist license in one of the best urbanizations in Tossa de Mar.. The house has a large livingdining room with fireplace and access to the terrace with sea views, 3 double bedrooms, 2 full bathrooms and a toilet, a fully equipped independent kitchen. Outside we find a spectacular 800 m2 garden with a pool area and automatic irrigation, surrounded by a lot of vegetation and privacy, spectacular views of the mountains and the sea, a barbecue area with a ceramic hob and oven, a closed garage and a covered porch. The house has parquet floors, double glazed windows, central heating and a 700-liter diesel tank. It also has a tourist license which can offer great profitability. Located in the Santa María de Llorell Urbanization, the house is located just 200 meters from the private beach, where only residents have access. The urbanization is located 3 km from