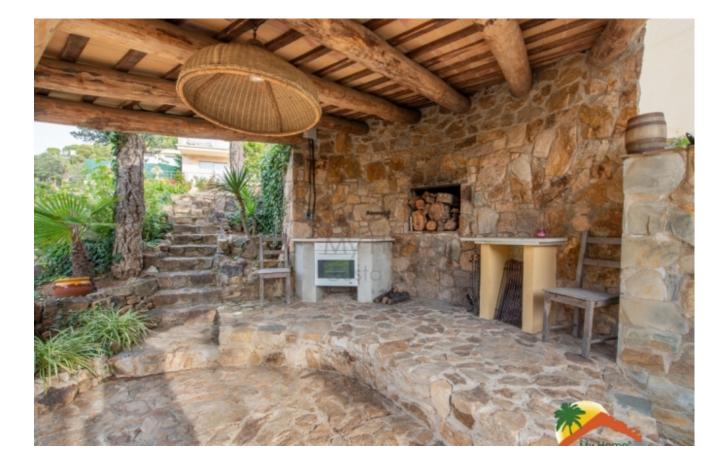

## Santa Maria de Llorell, Tossa de mar, 17310

My Home Costa Brava offers you this cozy villa with pool, spectacular sea views and tourist license in one of the best urbanizations in Tossa de Mar.. The house has a large livingdining room with fireplace and access to the terrace with sea views, 3 double bedrooms, 2 full bathrooms and a toilet, a fully equipped independent kitchen. Outside we find a spectacular 800 m2 garden with a pool area and automatic irrigation, surrounded by a lot of vegetation and privacy, spectacular views of the mountains and the sea, a barbecue area with a ceramic hob and oven, a closed garage and a covered porch. The house has parquet floors, double glazed windows, central heating and a 700-liter diesel tank. It also has a tourist license which can offer great profitability. Located in the Santa María de Llorell Urbanization, the house is located just 200 meters from the private beach, where only residents have access. The urbanization is located 3 km from