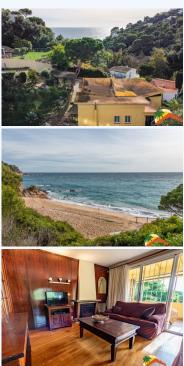

## **R02321, BEAUTIFUL HOUSE WITH POOL, TOURIST LICENSE AND SEA VIEWS IN SANTA MARIA DE LLORELL**

## Santa Maria de Llorell, Tossa de mar, 17310

My Home Costa Brava offers you this cozy villa with pool, spectacular sea views and tourist license in one of the best urbanizations in Tossa de Mar.. The house has a large livingdining room with fireplace and access to the terrace with sea views, 3 double bedrooms, 2 full bathrooms and a toilet, a fully equipped independent kitchen. Outside we find a spectacular 800 m2 garden with a pool area and automatic irrigation, surrounded by a lot of vegetation and privacy, spectacular views of the mountains and the sea, a barbecue area with a ceramic hob and oven, a closed garage and a covered porch. The house has parquet floors, double glazed windows, central heating and a 700-liter diesel tank. It also has a tourist license which can offer great profitability. Located in the Santa María de Llorell Urbanization, the house is located just 200 meters from the private beach, where only residents have access. The urbanization is located 3 km from