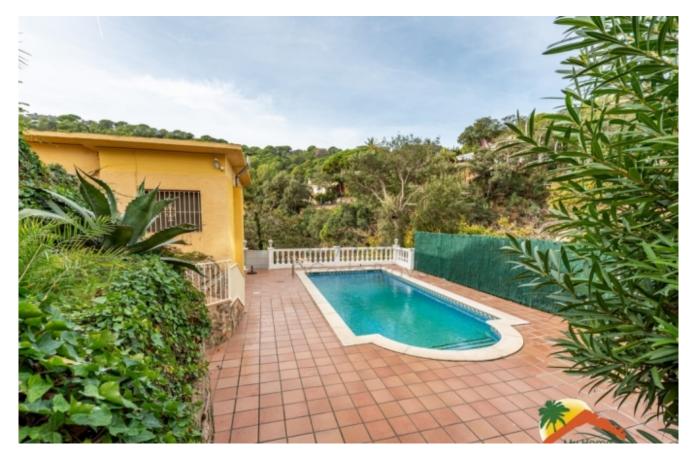

## Santa Maria de Llorell, Tossa de mar, 17310

My Home Costa Brava offers you this cozy villa with pool, spectacular sea views and tourist license in one of the best urbanizations in Tossa de Mar.. The house has a large livingdining room with fireplace and access to the terrace with sea views, 3 double bedrooms, 2 full bathrooms and a toilet, a fully equipped independent kitchen. Outside we find a spectacular 800 m2 garden with a pool area and automatic irrigation, surrounded by a lot of vegetation and privacy, spectacular views of the mountains and the sea, a barbecue area with a ceramic hob and oven, a closed garage and a covered porch. The house has parquet floors, double glazed windows, central heating and a 700-liter diesel tank. It also has a tourist license which can offer great profitability. Located in the Santa María de Llorell Urbanization, the house is located just 200 meters from the private beach, where only residents have access. The urbanization is located 3 km from