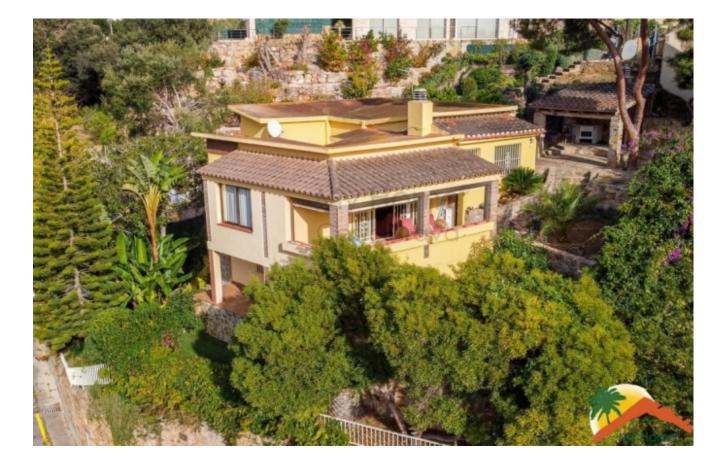

## Santa Maria de Llorell, Tossa de mar, 17310

My Home Costa Brava offers you this cozy villa with pool, spectacular sea views and tourist license in one of the best urbanizations in Tossa de Mar.. The house has a large livingdining room with fireplace and access to the terrace with sea views, 3 double bedrooms, 2 full bathrooms and a toilet, a fully equipped independent kitchen. Outside we find a spectacular 800 m2 garden with a pool area and automatic irrigation, surrounded by a lot of vegetation and privacy, spectacular views of the mountains and the sea, a barbecue area with a ceramic hob and oven, a closed garage and a covered porch. The house has parquet floors, double glazed windows, central heating and a 700-liter diesel tank. It also has a tourist license which can offer great profitability. Located in the Santa María de Llorell Urbanization, the house is located just 200 meters from the private beach, where only residents have access. The urbanization is located 3 km from