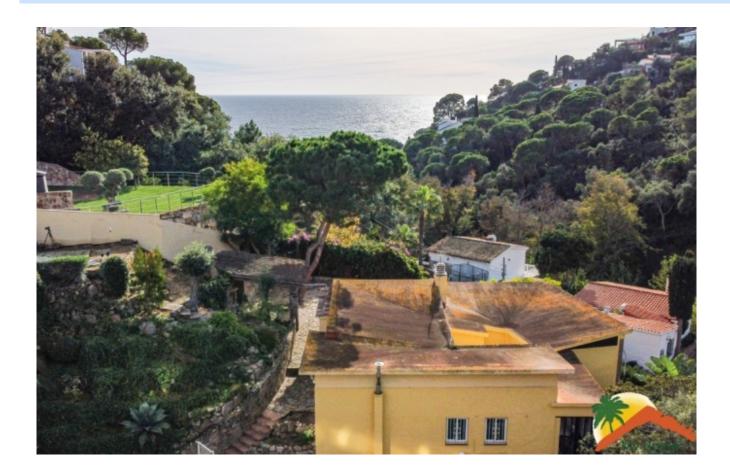

## Santa Maria de Llorell, Tossa de mar, 17310

My Home Costa Brava offers you this cozy villa with pool, spectacular sea views and tourist license in one of the best urbanizations in Tossa de Mar.. The house has a large livingdining room with fireplace and access to the terrace with sea views, 3 double bedrooms, 2 full bathrooms and a toilet, a fully equipped independent kitchen. Outside we find a spectacular 800 m2 garden with a pool area and automatic irrigation, surrounded by a lot of vegetation and privacy, spectacular views of the mountains and the sea, a barbecue area with a ceramic hob and oven, a closed garage and a covered porch. The house has parquet floors, double glazed windows, central heating and a 700-liter diesel tank. It also has a tourist license which can offer great profitability. Located in the Santa María de Llorell Urbanization, the house is located just 200 meters from the private beach, where only residents have access. The urbanization is located 3 km from