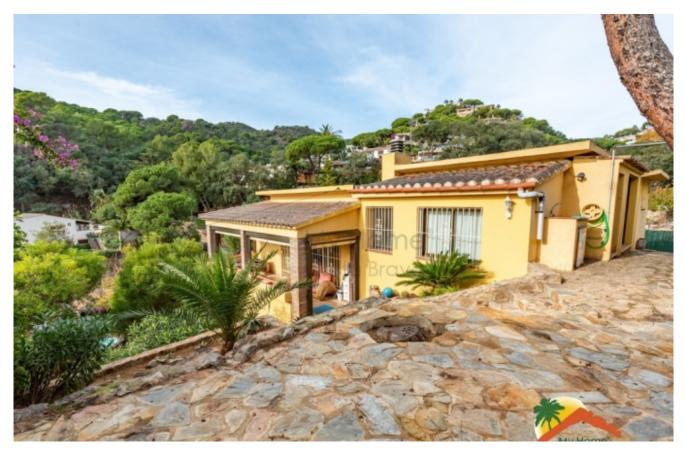

## Santa Maria de Llorell, Tossa de mar, 17310

My Home Costa Brava offers you this cozy villa with pool, spectacular sea views and tourist license in one of the best urbanizations in Tossa de Mar.. The house has a large livingdining room with fireplace and access to the terrace with sea views, 3 double bedrooms, 2 full bathrooms and a toilet, a fully equipped independent kitchen. Outside we find a spectacular 800 m2 garden with a pool area and automatic irrigation, surrounded by a lot of vegetation and privacy, spectacular views of the mountains and the sea, a barbecue area with a ceramic hob and oven, a closed garage and a covered porch. The house has parquet floors, double glazed windows, central heating and a 700-liter diesel tank. It also has a tourist license which can offer great profitability. Located in the Santa María de Llorell Urbanization, the house is located just 200 meters from the private beach, where only residents have access. The urbanization is located 3 km from