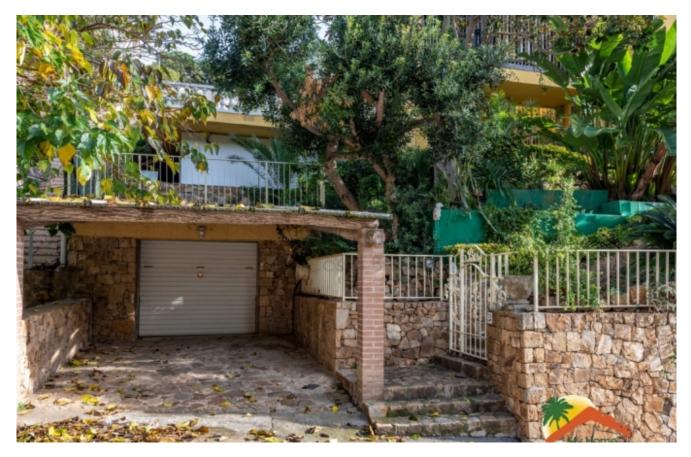

## Santa Maria de Llorell, Tossa de mar, 17310

My Home Costa Brava offers you this cozy villa with pool, spectacular sea views and tourist license in one of the best urbanizations in Tossa de Mar.. The house has a large livingdining room with fireplace and access to the terrace with sea views, 3 double bedrooms, 2 full bathrooms and a toilet, a fully equipped independent kitchen. Outside we find a spectacular 800 m2 garden with a pool area and automatic irrigation, surrounded by a lot of vegetation and privacy, spectacular views of the mountains and the sea, a barbecue area with a ceramic hob and oven, a closed garage and a covered porch. The house has parquet floors, double glazed windows, central heating and a 700-liter diesel tank. It also has a tourist license which can offer great profitability. Located in the Santa María de Llorell Urbanization, the house is located just 200 meters from the private beach, where only residents have access. The urbanization is located 3 km from