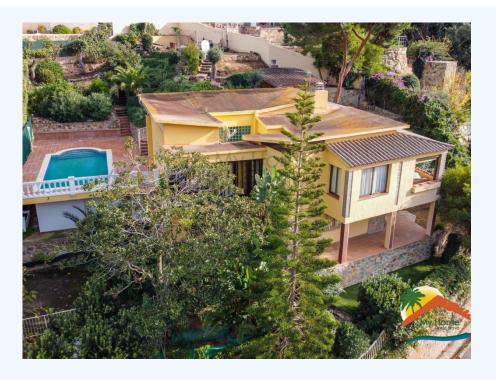

## **R02321, BEAUTIFUL HOUSE WITH POOL, TOURIST LICENSE AND SEA VIEWS IN SANTA MARIA DE LLORELL**

## Santa Maria de Llorell, Tossa de mar, 17310

My Home Costa Brava offers you this cozy villa with pool, spectacular sea views and tourist license in one of the best urbanizations in Tossa de Mar.. The house has a large livingdining room with fireplace and access to the terrace with sea views, 3 double bedrooms, 2 full bathrooms and a toilet, a fully equipped independent kitchen. Outside we find a spectacular 800 m2 garden with a pool area and automatic irrigation, surrounded by a lot of vegetation and privacy, spectacular views of the mountains and the sea, a barbecue area with a ceramic hob and oven, a closed garage and a covered porch. The house has parquet floors, double glazed windows, central heating and a 700-liter diesel tank. It also has a tourist license which can offer great profitability. Located in the Santa María de Llorell Urbanization, the house is located just 200 meters from the private beach, where only residents have access. The urbanization is located 3 km from