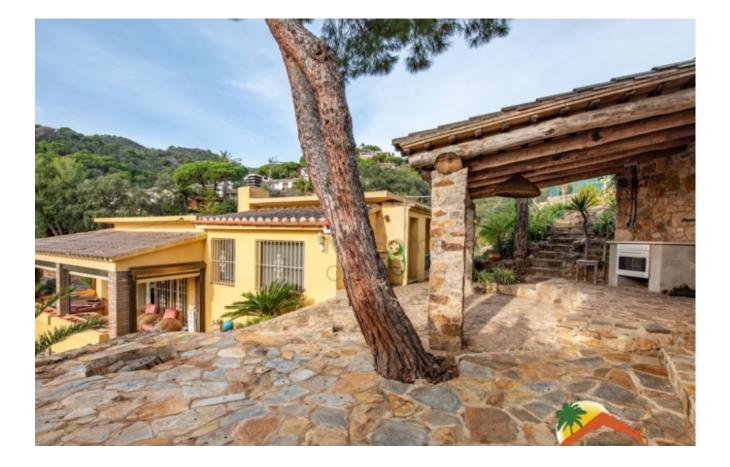

## Santa Maria de Llorell, Tossa de mar, 17310

My Home Costa Brava offers you this cozy villa with pool, spectacular sea views and tourist license in one of the best urbanizations in Tossa de Mar.. The house has a large livingdining room with fireplace and access to the terrace with sea views, 3 double bedrooms, 2 full bathrooms and a toilet, a fully equipped independent kitchen. Outside we find a spectacular 800 m2 garden with a pool area and automatic irrigation, surrounded by a lot of vegetation and privacy, spectacular views of the mountains and the sea, a barbecue area with a ceramic hob and oven, a closed garage and a covered porch. The house has parquet floors, double glazed windows, central heating and a 700-liter diesel tank. It also has a tourist license which can offer great profitability. Located in the Santa María de Llorell Urbanization, the house is located just 200 meters from the private beach, where only residents have access. The urbanization is located 3 km from