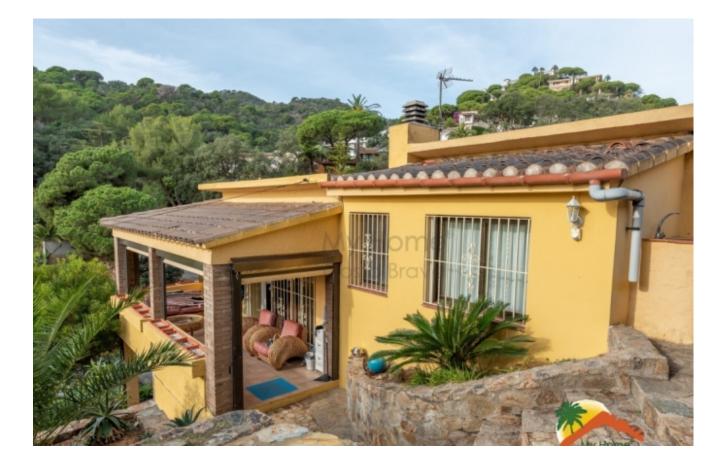

## Santa Maria de Llorell, Tossa de mar, 17310

My Home Costa Brava offers you this cozy villa with pool, spectacular sea views and tourist license in one of the best urbanizations in Tossa de Mar.. The house has a large livingdining room with fireplace and access to the terrace with sea views, 3 double bedrooms, 2 full bathrooms and a toilet, a fully equipped independent kitchen. Outside we find a spectacular 800 m2 garden with a pool area and automatic irrigation, surrounded by a lot of vegetation and privacy, spectacular views of the mountains and the sea, a barbecue area with a ceramic hob and oven, a closed garage and a covered porch. The house has parquet floors, double glazed windows, central heating and a 700-liter diesel tank. It also has a tourist license which can offer great profitability. Located in the Santa María de Llorell Urbanization, the house is located just 200 meters from the private beach, where only residents have access. The urbanization is located 3 km from