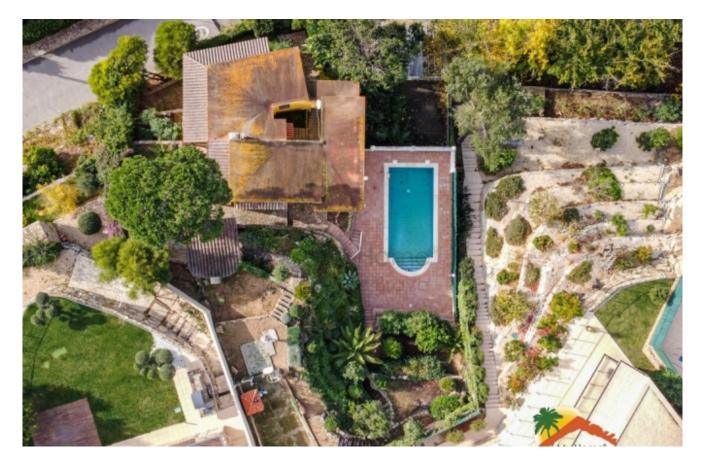

## Santa Maria de Llorell, Tossa de mar, 17310

My Home Costa Brava offers you this cozy villa with pool, spectacular sea views and tourist license in one of the best urbanizations in Tossa de Mar.. The house has a large livingdining room with fireplace and access to the terrace with sea views, 3 double bedrooms, 2 full bathrooms and a toilet, a fully equipped independent kitchen. Outside we find a spectacular 800 m2 garden with a pool area and automatic irrigation, surrounded by a lot of vegetation and privacy, spectacular views of the mountains and the sea, a barbecue area with a ceramic hob and oven, a closed garage and a covered porch. The house has parquet floors, double glazed windows, central heating and a 700-liter diesel tank. It also has a tourist license which can offer great profitability. Located in the Santa María de Llorell Urbanization, the house is located just 200 meters from the private beach, where only residents have access. The urbanization is located 3 km from