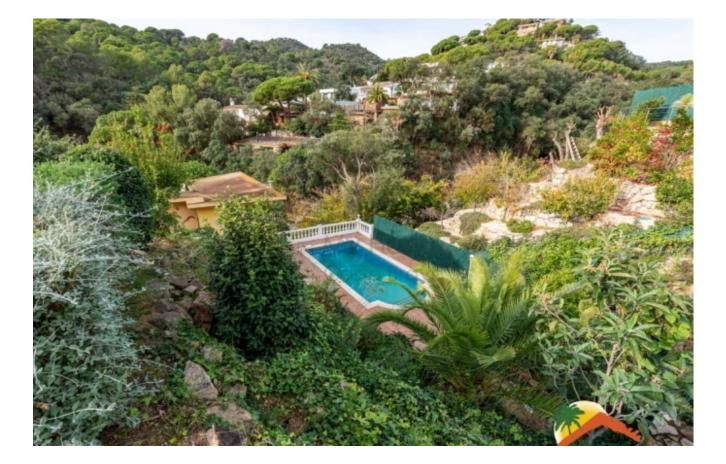

## Santa Maria de Llorell, Tossa de mar, 17310

My Home Costa Brava offers you this cozy villa with pool, spectacular sea views and tourist license in one of the best urbanizations in Tossa de Mar.. The house has a large livingdining room with fireplace and access to the terrace with sea views, 3 double bedrooms, 2 full bathrooms and a toilet, a fully equipped independent kitchen. Outside we find a spectacular 800 m2 garden with a pool area and automatic irrigation, surrounded by a lot of vegetation and privacy, spectacular views of the mountains and the sea, a barbecue area with a ceramic hob and oven, a closed garage and a covered porch. The house has parquet floors, double glazed windows, central heating and a 700-liter diesel tank. It also has a tourist license which can offer great profitability. Located in the Santa María de Llorell Urbanization, the house is located just 200 meters from the private beach, where only residents have access. The urbanization is located 3 km from