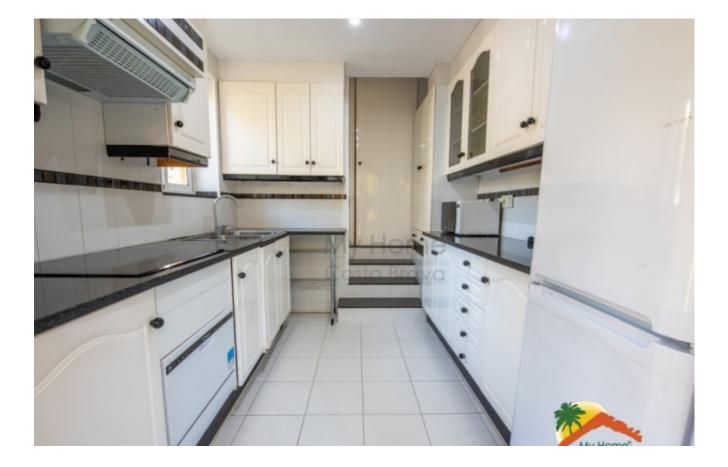

## Santa Maria de Llorell, Tossa de mar, 17310

My Home Costa Brava offers you this cozy villa with pool, spectacular sea views and tourist license in one of the best urbanizations in Tossa de Mar.. The house has a large livingdining room with fireplace and access to the terrace with sea views, 3 double bedrooms, 2 full bathrooms and a toilet, a fully equipped independent kitchen. Outside we find a spectacular 800 m2 garden with a pool area and automatic irrigation, surrounded by a lot of vegetation and privacy, spectacular views of the mountains and the sea, a barbecue area with a ceramic hob and oven, a closed garage and a covered porch. The house has parquet floors, double glazed windows, central heating and a 700-liter diesel tank. It also has a tourist license which can offer great profitability. Located in the Santa María de Llorell Urbanization, the house is located just 200 meters from the private beach, where only residents have access. The urbanization is located 3 km from