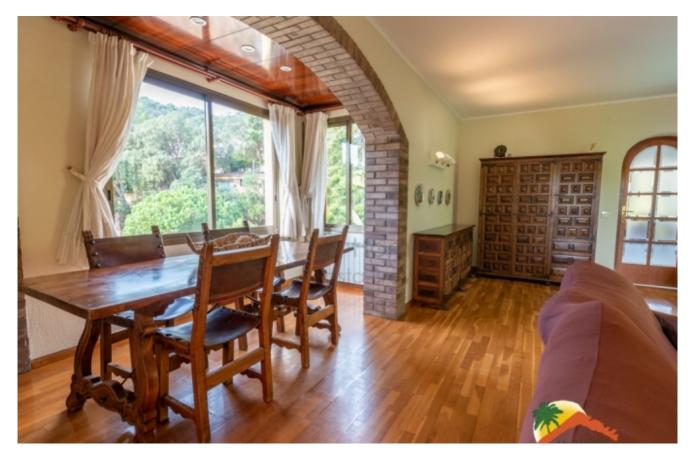

## Santa Maria de Llorell, Tossa de mar, 17310

My Home Costa Brava offers you this cozy villa with pool, spectacular sea views and tourist license in one of the best urbanizations in Tossa de Mar.. The house has a large livingdining room with fireplace and access to the terrace with sea views, 3 double bedrooms, 2 full bathrooms and a toilet, a fully equipped independent kitchen. Outside we find a spectacular 800 m2 garden with a pool area and automatic irrigation, surrounded by a lot of vegetation and privacy, spectacular views of the mountains and the sea, a barbecue area with a ceramic hob and oven, a closed garage and a covered porch. The house has parquet floors, double glazed windows, central heating and a 700-liter diesel tank. It also has a tourist license which can offer great profitability. Located in the Santa María de Llorell Urbanization, the house is located just 200 meters from the private beach, where only residents have access. The urbanization is located 3 km from