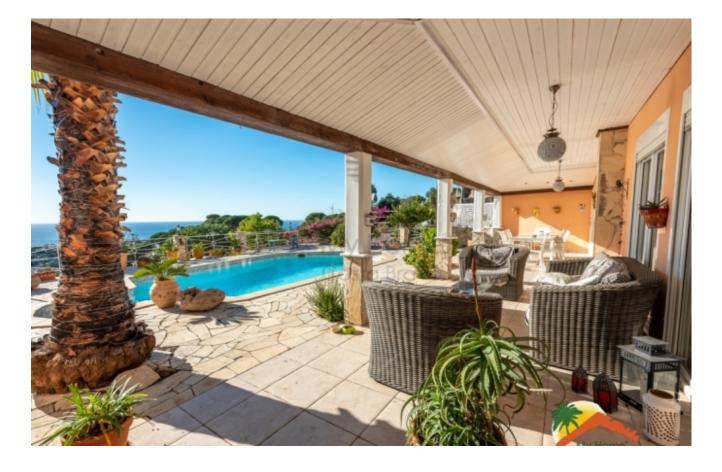

## Font de Sant Llorenç, Lloret de Mar, 17310

My Home Costa Brava offers you this cozy house with pool and spectacular sea views just 5 minutes from the beach of Cala Canyelles. The house is distributed over 2 floors: The ground floor has a large hall, a spacious and bright livingdining room with a fireplace, with access to the terrace with splendid views of the sea, an open-style kitchen with an island, a storage area and a bathroom with a shower. The first floor has a large open space, 3 double bedrooms, 2 of them with access to the terrace with direct views of the sea and a large bathroom with bathtub and shower. The house is surrounded by several terraces to fully enjoy the Costa Brava sun and the long summer evenings. It also has a barbecue area, a pool area with a lot of privacy and spectacular views of the sea and a fully equipped covered porch to enjoy. There is a garage at street level and a ramp to the front door where you can park 2 cars. The house is equipped with 10 solar