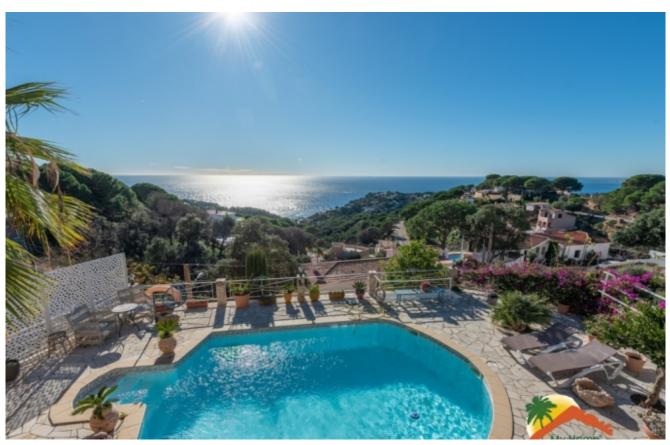

## Font de Sant Llorenç, Lloret de Mar, 17310

My Home Costa Brava offers you this cozy house with pool and spectacular sea views just 5 minutes from the beach of Cala Canyelles. The house is distributed over 2 floors: The ground floor has a large hall, a spacious and bright livingdining room with a fireplace, with access to the terrace with splendid views of the sea, an open-style kitchen with an island, a storage area and a bathroom with a shower. The first floor has a large open space, 3 double bedrooms, 2 of them with access to the terrace with direct views of the sea and a large bathroom with bathtub and shower. The house is surrounded by several terraces to fully enjoy the Costa Brava sun and the long summer evenings. It also has a barbecue area, a pool area with a lot of privacy and spectacular views of the sea and a fully equipped covered porch to enjoy. There is a garage at street level and a ramp to the front door where you can park 2 cars. The house is equipped with 10 solar