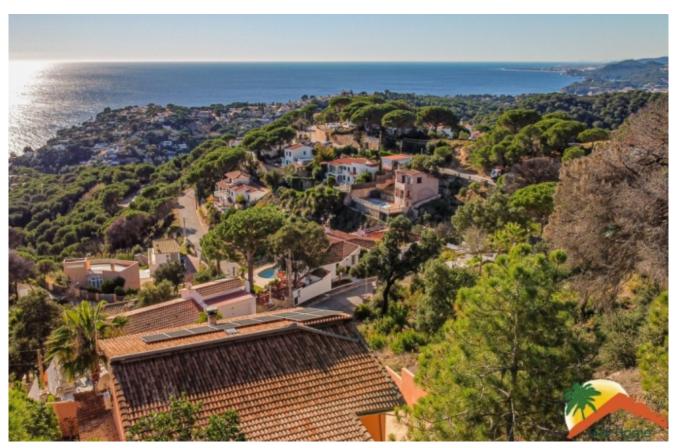

## Font de Sant Llorenç, Lloret de Mar, 17310

My Home Costa Brava offers you this cozy house with pool and spectacular sea views just 5 minutes from the beach of Cala Canyelles. The house is distributed over 2 floors: The ground floor has a large hall, a spacious and bright livingdining room with a fireplace, with access to the terrace with splendid views of the sea, an open-style kitchen with an island, a storage area and a bathroom with a shower. The first floor has a large open space, 3 double bedrooms, 2 of them with access to the terrace with direct views of the sea and a large bathroom with bathtub and shower. The house is surrounded by several terraces to fully enjoy the Costa Brava sun and the long summer evenings. It also has a barbecue area, a pool area with a lot of privacy and spectacular views of the sea and a fully equipped covered porch to enjoy. There is a garage at street level and a ramp to the front door where you can park 2 cars. The house is equipped with 10 solar