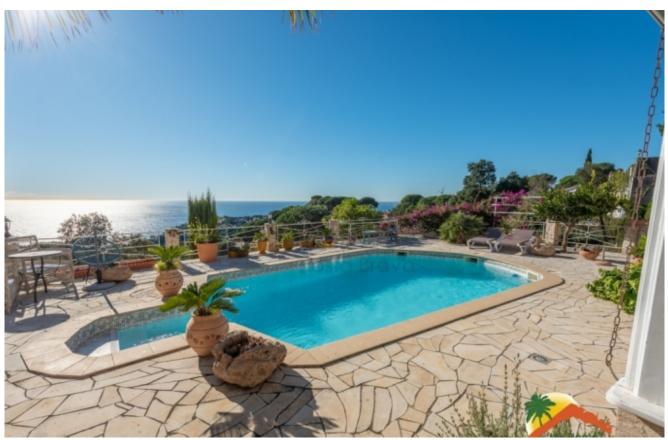

## Font de Sant Llorenç, Lloret de Mar, 17310

My Home Costa Brava offers you this cozy house with pool and spectacular sea views just 5 minutes from the beach of Cala Canyelles. The house is distributed over 2 floors: The ground floor has a large hall, a spacious and bright livingdining room with a fireplace, with access to the terrace with splendid views of the sea, an open-style kitchen with an island, a storage area and a bathroom with a shower. The first floor has a large open space, 3 double bedrooms, 2 of them with access to the terrace with direct views of the sea and a large bathroom with bathtub and shower. The house is surrounded by several terraces to fully enjoy the Costa Brava sun and the long summer evenings. It also has a barbecue area, a pool area with a lot of privacy and spectacular views of the sea and a fully equipped covered porch to enjoy. There is a garage at street level and a ramp to the front door where you can park 2 cars. The house is equipped with 10 solar