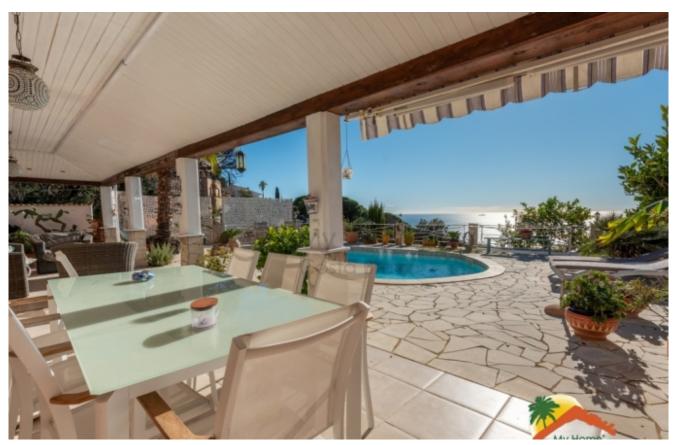

## Font de Sant Llorenç, Lloret de Mar, 17310

My Home Costa Brava offers you this cozy house with pool and spectacular sea views just 5 minutes from the beach of Cala Canyelles. The house is distributed over 2 floors: The ground floor has a large hall, a spacious and bright livingdining room with a fireplace, with access to the terrace with splendid views of the sea, an open-style kitchen with an island, a storage area and a bathroom with a shower. The first floor has a large open space, 3 double bedrooms, 2 of them with access to the terrace with direct views of the sea and a large bathroom with bathtub and shower. The house is surrounded by several terraces to fully enjoy the Costa Brava sun and the long summer evenings. It also has a barbecue area, a pool area with a lot of privacy and spectacular views of the sea and a fully equipped covered porch to enjoy. There is a garage at street level and a ramp to the front door where you can park 2 cars. The house is equipped with 10 solar