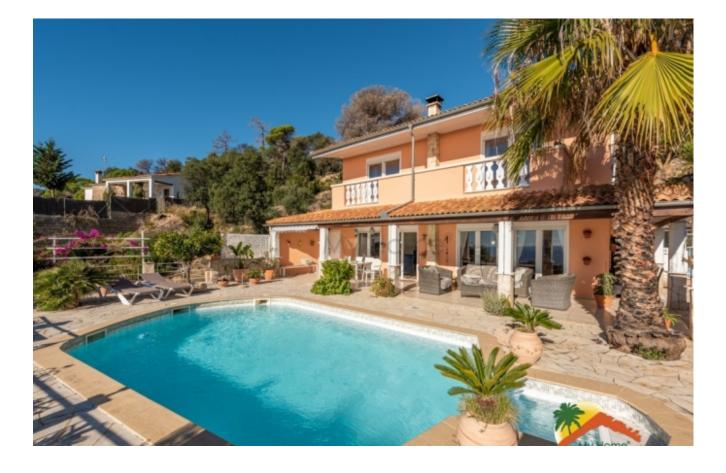

## Font de Sant Llorenç, Lloret de Mar, 17310

My Home Costa Brava offers you this cozy house with pool and spectacular sea views just 5 minutes from the beach of Cala Canyelles. The house is distributed over 2 floors: The ground floor has a large hall, a spacious and bright livingdining room with a fireplace, with access to the terrace with splendid views of the sea, an open-style kitchen with an island, a storage area and a bathroom with a shower. The first floor has a large open space, 3 double bedrooms, 2 of them with access to the terrace with direct views of the sea and a large bathroom with bathtub and shower. The house is surrounded by several terraces to fully enjoy the Costa Brava sun and the long summer evenings. It also has a barbecue area, a pool area with a lot of privacy and spectacular views of the sea and a fully equipped covered porch to enjoy. There is a garage at street level and a ramp to the front door where you can park 2 cars. The house is equipped with 10 solar