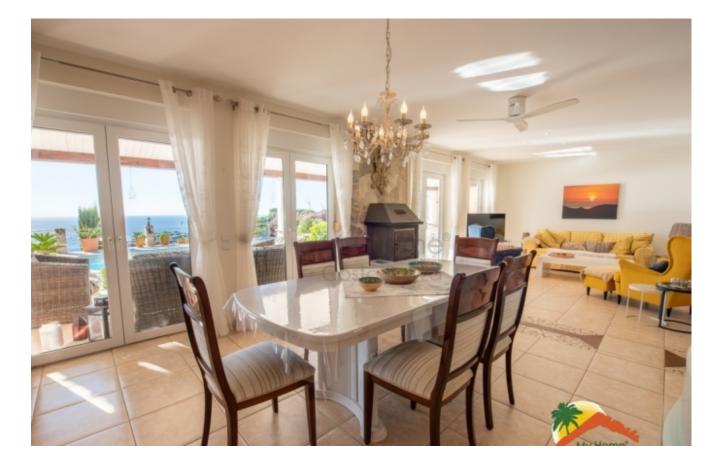

## Font de Sant Llorenç, Lloret de Mar, 17310

My Home Costa Brava offers you this cozy house with pool and spectacular sea views just 5 minutes from the beach of Cala Canyelles. The house is distributed over 2 floors: The ground floor has a large hall, a spacious and bright livingdining room with a fireplace, with access to the terrace with splendid views of the sea, an open-style kitchen with an island, a storage area and a bathroom with a shower. The first floor has a large open space, 3 double bedrooms, 2 of them with access to the terrace with direct views of the sea and a large bathroom with bathtub and shower. The house is surrounded by several terraces to fully enjoy the Costa Brava sun and the long summer evenings. It also has a barbecue area, a pool area with a lot of privacy and spectacular views of the sea and a fully equipped covered porch to enjoy. There is a garage at street level and a ramp to the front door where you can park 2 cars. The house is equipped with 10 solar