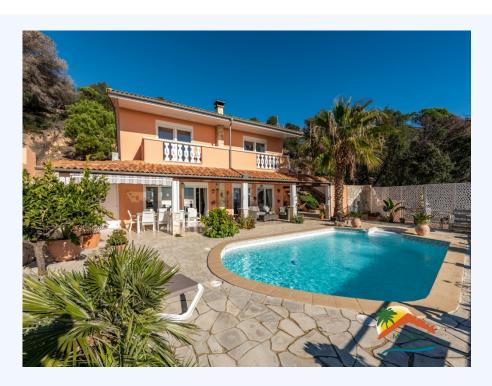

## R02323, HOUSE WITH SPECTACULAR SEA VIEWS AND POOL IN FONT DE SANT LLORENÇ

**Price € 595.000** 

## Font de Sant Llorenç, Lloret de Mar, 17310

My Home Costa Brava offers you this cozy house with pool and spectacular sea views just 5 minutes from the beach of Cala Canyelles. The house is distributed over 2 floors: The ground floor has a large hall, a spacious and bright livingdining room with a fireplace, with access to the terrace with splendid views of the sea, an open-style kitchen with an island, a storage area and a bathroom with a shower. The first floor has a large open space, 3 double bedrooms, 2 of them with access to the terrace with direct views of the sea and a large bathroom with bathtub and shower. The house is surrounded by several terraces to fully enjoy the Costa Brava sun and the long summer evenings. It also has a barbecue area, a pool area with a lot of privacy and spectacular views of the sea and a fully equipped covered porch to enjoy. There is a garage at street level and a ramp to the front door where you can park 2 cars. The house is equipped with 10 solar