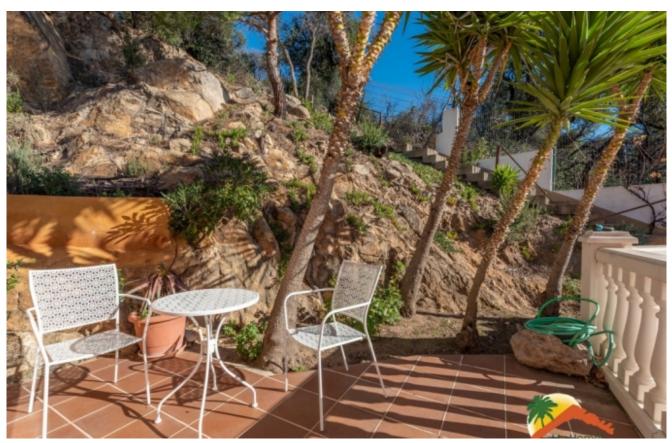

## Font de Sant Llorenç, Lloret de Mar, 17310

My Home Costa Brava offers you this cozy house with pool and spectacular sea views just 5 minutes from the beach of Cala Canyelles. The house is distributed over 2 floors: The ground floor has a large hall, a spacious and bright livingdining room with a fireplace, with access to the terrace with splendid views of the sea, an open-style kitchen with an island, a storage area and a bathroom with a shower. The first floor has a large open space, 3 double bedrooms, 2 of them with access to the terrace with direct views of the sea and a large bathroom with bathtub and shower. The house is surrounded by several terraces to fully enjoy the Costa Brava sun and the long summer evenings. It also has a barbecue area, a pool area with a lot of privacy and spectacular views of the sea and a fully equipped covered porch to enjoy. There is a garage at street level and a ramp to the front door where you can park 2 cars. The house is equipped with 10 solar