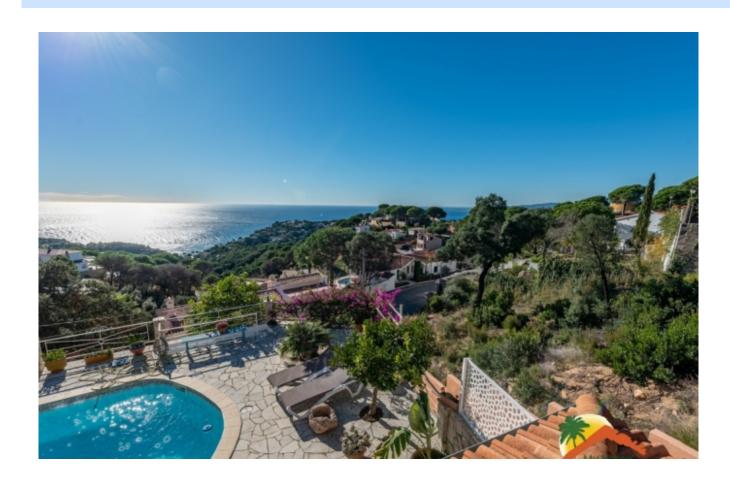

## Font de Sant Llorenç, Lloret de Mar, 17310

My Home Costa Brava offers you this cozy house with pool and spectacular sea views just 5 minutes from the beach of Cala Canyelles. The house is distributed over 2 floors: The ground floor has a large hall, a spacious and bright livingdining room with a fireplace, with access to the terrace with splendid views of the sea, an open-style kitchen with an island, a storage area and a bathroom with a shower. The first floor has a large open space, 3 double bedrooms, 2 of them with access to the terrace with direct views of the sea and a large bathroom with bathtub and shower. The house is surrounded by several terraces to fully enjoy the Costa Brava sun and the long summer evenings. It also has a barbecue area, a pool area with a lot of privacy and spectacular views of the sea and a fully equipped covered porch to enjoy. There is a garage at street level and a ramp to the front door where you can park 2 cars. The house is equipped with 10 solar