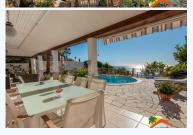

## Font de Sant Llorenç, Lloret de Mar, 17310

My Home Costa Brava offers you this cozy house with pool and spectacular sea views just 5 minutes from the beach of Cala Canyelles. The house is distributed over 2 floors: The ground floor has a large hall, a spacious and bright livingdining room with a fireplace, with access to the terrace with splendid views of the sea, an open-style kitchen with an island, a storage area and a bathroom with a shower. The first floor has a large open space, 3 double bedrooms, 2 of them with access to the terrace with direct views of the sea and a large bathroom with bathtub and shower. The house is surrounded by several terraces to fully enjoy the Costa Brava sun and the long summer evenings. It also has a barbecue area, a pool area with a lot of privacy and spectacular views of the sea and a fully equipped covered porch to enjoy. There is a garage at street level and a ramp to the front door where you can park 2 cars. The house is equipped with 10 solar