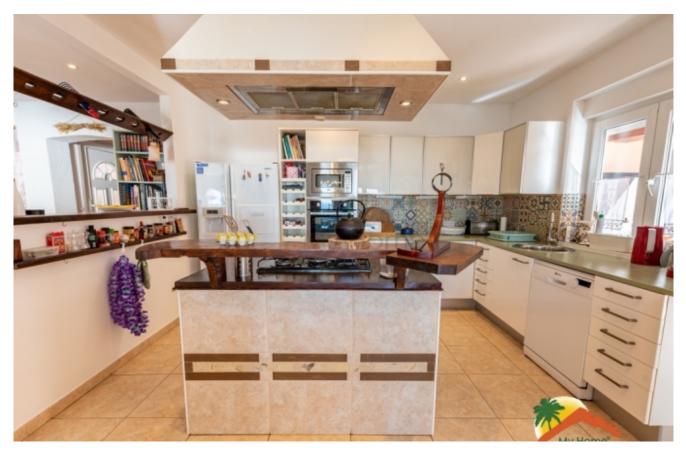

## Font de Sant Llorenç, Lloret de Mar, 17310

My Home Costa Brava offers you this cozy house with pool and spectacular sea views just 5 minutes from the beach of Cala Canyelles. The house is distributed over 2 floors: The ground floor has a large hall, a spacious and bright livingdining room with a fireplace, with access to the terrace with splendid views of the sea, an open-style kitchen with an island, a storage area and a bathroom with a shower. The first floor has a large open space, 3 double bedrooms, 2 of them with access to the terrace with direct views of the sea and a large bathroom with bathtub and shower. The house is surrounded by several terraces to fully enjoy the Costa Brava sun and the long summer evenings. It also has a barbecue area, a pool area with a lot of privacy and spectacular views of the sea and a fully equipped covered porch to enjoy. There is a garage at street level and a ramp to the front door where you can park 2 cars. The house is equipped with 10 solar