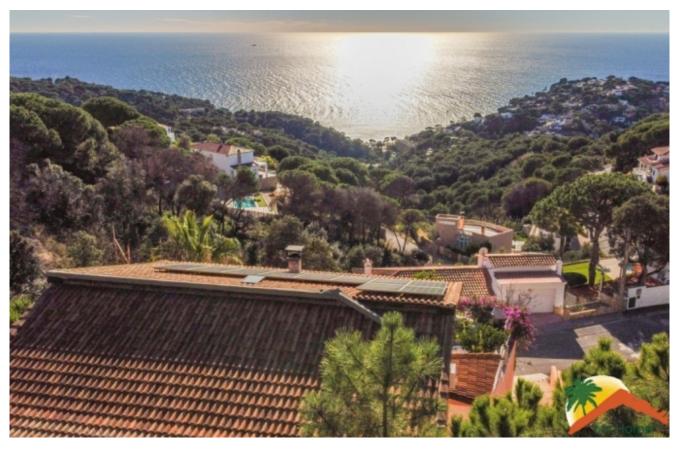

## Font de Sant Llorenç, Lloret de Mar, 17310

My Home Costa Brava offers you this cozy house with pool and spectacular sea views just 5 minutes from the beach of Cala Canyelles. The house is distributed over 2 floors: The ground floor has a large hall, a spacious and bright livingdining room with a fireplace, with access to the terrace with splendid views of the sea, an open-style kitchen with an island, a storage area and a bathroom with a shower. The first floor has a large open space, 3 double bedrooms, 2 of them with access to the terrace with direct views of the sea and a large bathroom with bathtub and shower. The house is surrounded by several terraces to fully enjoy the Costa Brava sun and the long summer evenings. It also has a barbecue area, a pool area with a lot of privacy and spectacular views of the sea and a fully equipped covered porch to enjoy. There is a garage at street level and a ramp to the front door where you can park 2 cars. The house is equipped with 10 solar