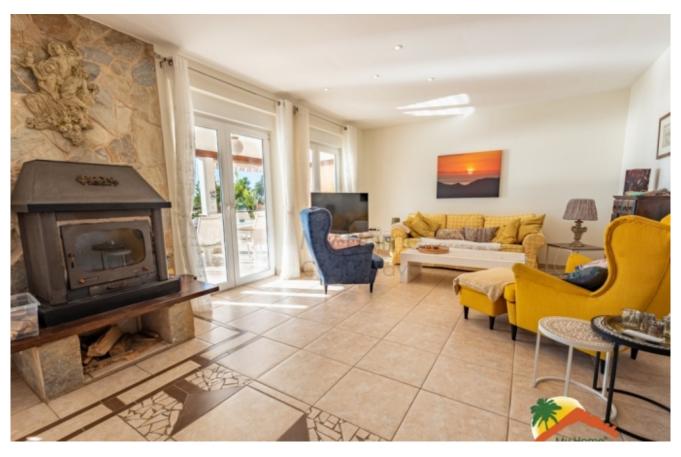

## Font de Sant Llorenç, Lloret de Mar, 17310

My Home Costa Brava offers you this cozy house with pool and spectacular sea views just 5 minutes from the beach of Cala Canyelles. The house is distributed over 2 floors: The ground floor has a large hall, a spacious and bright livingdining room with a fireplace, with access to the terrace with splendid views of the sea, an open-style kitchen with an island, a storage area and a bathroom with a shower. The first floor has a large open space, 3 double bedrooms, 2 of them with access to the terrace with direct views of the sea and a large bathroom with bathtub and shower. The house is surrounded by several terraces to fully enjoy the Costa Brava sun and the long summer evenings. It also has a barbecue area, a pool area with a lot of privacy and spectacular views of the sea and a fully equipped covered porch to enjoy. There is a garage at street level and a ramp to the front door where you can park 2 cars. The house is equipped with 10 solar