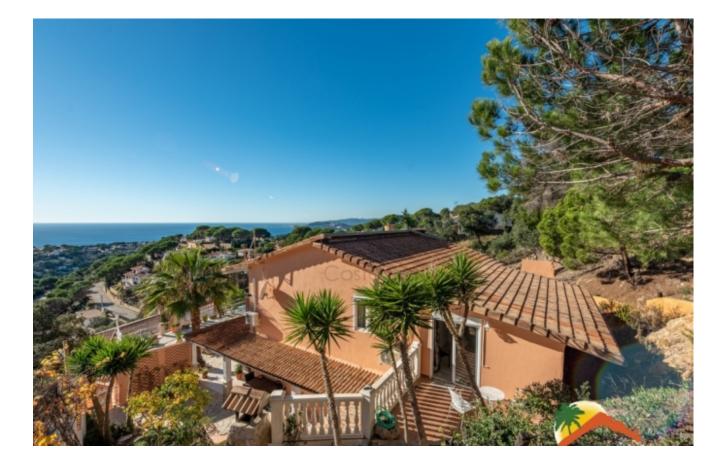

## Font de Sant Llorenç, Lloret de Mar, 17310

My Home Costa Brava offers you this cozy house with pool and spectacular sea views just 5 minutes from the beach of Cala Canyelles. The house is distributed over 2 floors: The ground floor has a large hall, a spacious and bright livingdining room with a fireplace, with access to the terrace with splendid views of the sea, an open-style kitchen with an island, a storage area and a bathroom with a shower. The first floor has a large open space, 3 double bedrooms, 2 of them with access to the terrace with direct views of the sea and a large bathroom with bathtub and shower. The house is surrounded by several terraces to fully enjoy the Costa Brava sun and the long summer evenings. It also has a barbecue area, a pool area with a lot of privacy and spectacular views of the sea and a fully equipped covered porch to enjoy. There is a garage at street level and a ramp to the front door where you can park 2 cars. The house is equipped with 10 solar