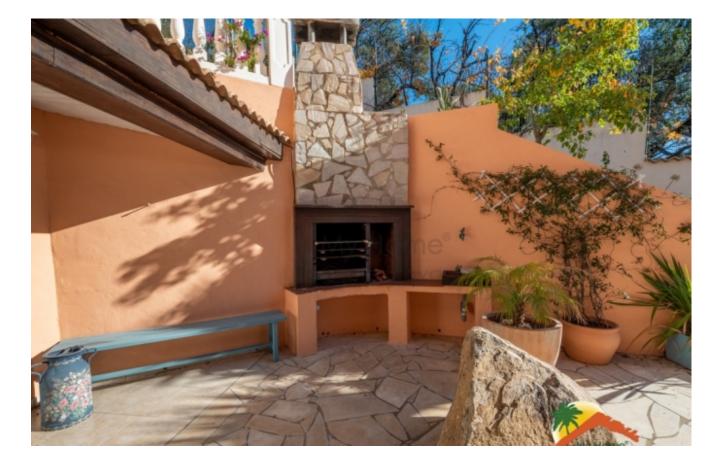

## Font de Sant Llorenç, Lloret de Mar, 17310

My Home Costa Brava offers you this cozy house with pool and spectacular sea views just 5 minutes from the beach of Cala Canyelles. The house is distributed over 2 floors: The ground floor has a large hall, a spacious and bright livingdining room with a fireplace, with access to the terrace with splendid views of the sea, an open-style kitchen with an island, a storage area and a bathroom with a shower. The first floor has a large open space, 3 double bedrooms, 2 of them with access to the terrace with direct views of the sea and a large bathroom with bathtub and shower. The house is surrounded by several terraces to fully enjoy the Costa Brava sun and the long summer evenings. It also has a barbecue area, a pool area with a lot of privacy and spectacular views of the sea and a fully equipped covered porch to enjoy. There is a garage at street level and a ramp to the front door where you can park 2 cars. The house is equipped with 10 solar