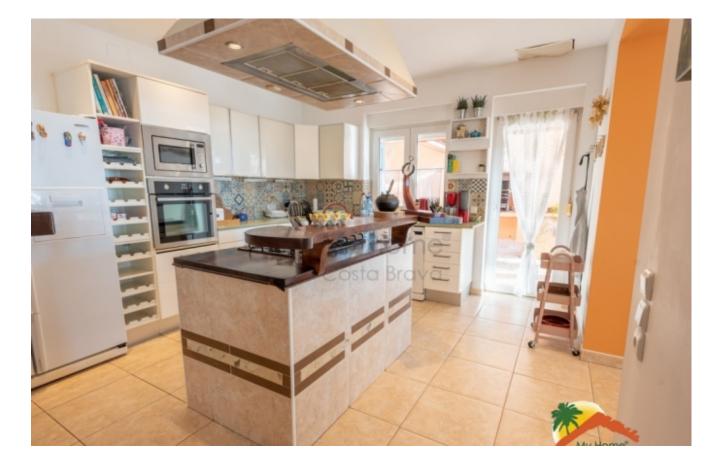

## Font de Sant Llorenç, Lloret de Mar, 17310

My Home Costa Brava offers you this cozy house with pool and spectacular sea views just 5 minutes from the beach of Cala Canyelles. The house is distributed over 2 floors: The ground floor has a large hall, a spacious and bright livingdining room with a fireplace, with access to the terrace with splendid views of the sea, an open-style kitchen with an island, a storage area and a bathroom with a shower. The first floor has a large open space, 3 double bedrooms, 2 of them with access to the terrace with direct views of the sea and a large bathroom with bathtub and shower. The house is surrounded by several terraces to fully enjoy the Costa Brava sun and the long summer evenings. It also has a barbecue area, a pool area with a lot of privacy and spectacular views of the sea and a fully equipped covered porch to enjoy. There is a garage at street level and a ramp to the front door where you can park 2 cars. The house is equipped with 10 solar