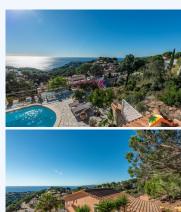

## Font de Sant Llorenç, Lloret de Mar, 17310

My Home Costa Brava offers you this cozy house with pool and spectacular sea views just 5 minutes from the beach of Cala Canyelles. The house is distributed over 2 floors: The ground floor has a large hall, a spacious and bright livingdining room with a fireplace, with access to the terrace with splendid views of the sea, an open-style kitchen with an island, a storage area and a bathroom with a shower. The first floor has a large open space, 3 double bedrooms, 2 of them with access to the terrace with direct views of the sea and a large bathroom with bathtub and shower. The house is surrounded by several terraces to fully enjoy the Costa Brava sun and the long summer evenings. It also has a barbecue area, a pool area with a lot of privacy and spectacular views of the sea and a fully equipped covered porch to enjoy. There is a garage at street level and a ramp to the front door where you can park 2 cars. The house is equipped with 10 solar