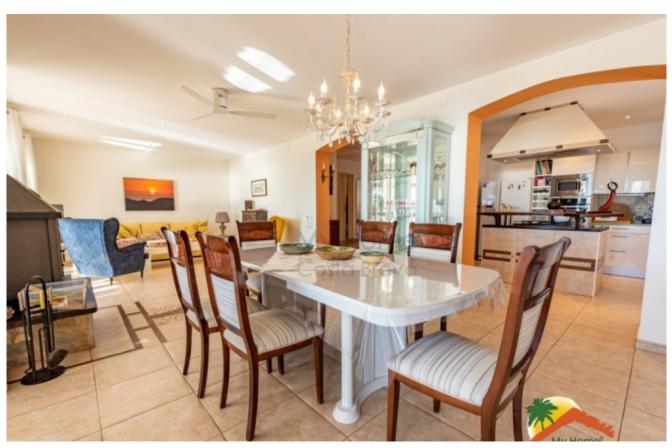

## Font de Sant Llorenç, Lloret de Mar, 17310

My Home Costa Brava offers you this cozy house with pool and spectacular sea views just 5 minutes from the beach of Cala Canyelles. The house is distributed over 2 floors: The ground floor has a large hall, a spacious and bright livingdining room with a fireplace, with access to the terrace with splendid views of the sea, an open-style kitchen with an island, a storage area and a bathroom with a shower. The first floor has a large open space, 3 double bedrooms, 2 of them with access to the terrace with direct views of the sea and a large bathroom with bathtub and shower. The house is surrounded by several terraces to fully enjoy the Costa Brava sun and the long summer evenings. It also has a barbecue area, a pool area with a lot of privacy and spectacular views of the sea and a fully equipped covered porch to enjoy. There is a garage at street level and a ramp to the front door where you can park 2 cars. The house is equipped with 10 solar