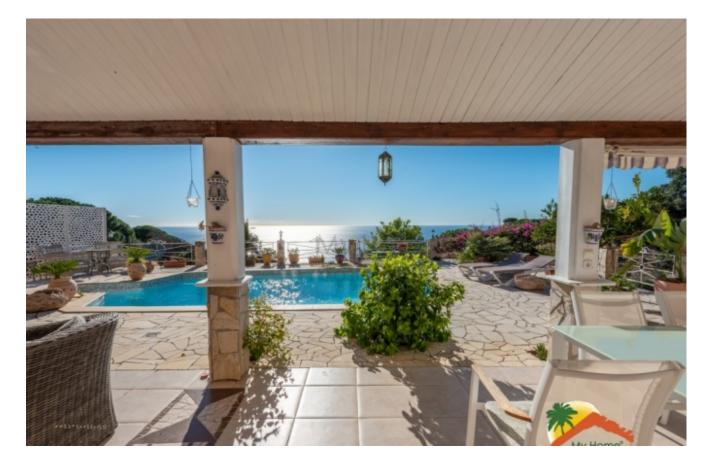

## Font de Sant Llorenç, Lloret de Mar, 17310

My Home Costa Brava offers you this cozy house with pool and spectacular sea views just 5 minutes from the beach of Cala Canyelles. The house is distributed over 2 floors: The ground floor has a large hall, a spacious and bright livingdining room with a fireplace, with access to the terrace with splendid views of the sea, an open-style kitchen with an island, a storage area and a bathroom with a shower. The first floor has a large open space, 3 double bedrooms, 2 of them with access to the terrace with direct views of the sea and a large bathroom with bathtub and shower. The house is surrounded by several terraces to fully enjoy the Costa Brava sun and the long summer evenings. It also has a barbecue area, a pool area with a lot of privacy and spectacular views of the sea and a fully equipped covered porch to enjoy. There is a garage at street level and a ramp to the front door where you can park 2 cars. The house is equipped with 10 solar