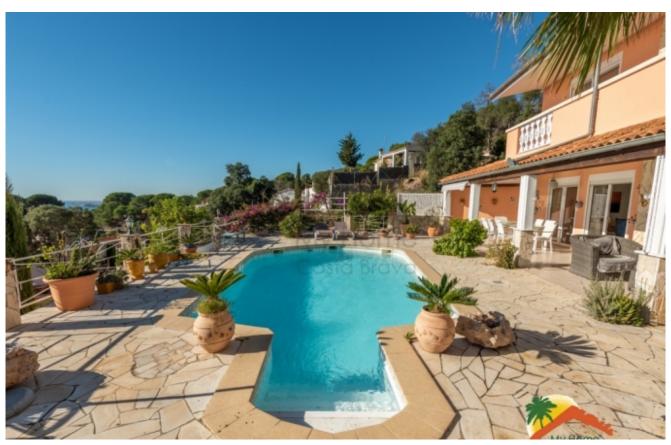

## R02323, HOUSE WITH SPECTACULAR SEA VIEWS AND POOL IN FONT DE SANT LLORENÇ

**Price € 595.000** 

## Font de Sant Llorenç, Lloret de Mar, 17310

My Home Costa Brava offers you this cozy house with pool and spectacular sea views just 5 minutes from the beach of Cala Canyelles. The house is distributed over 2 floors: The ground floor has a large hall, a spacious and bright livingdining room with a fireplace, with access to the terrace with splendid views of the sea, an open-style kitchen with an island, a storage area and a bathroom with a shower. The first floor has a large open space, 3 double bedrooms, 2 of them with access to the terrace with direct views of the sea and a large bathroom with bathtub and shower. The house is surrounded by several terraces to fully enjoy the Costa Brava sun and the long summer evenings. It also has a barbecue area, a pool area with a lot of privacy and spectacular views of the sea and a fully equipped covered porch to enjoy. There is a garage at street level and a ramp to the front door where you can park 2 cars. The house is equipped with 10 solar