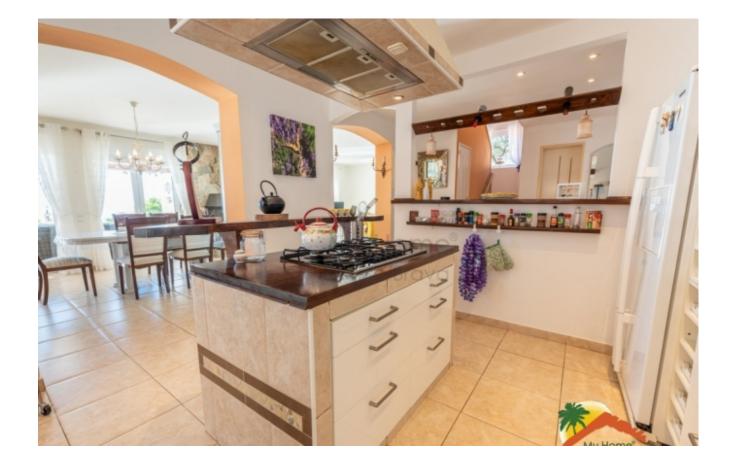

## Font de Sant Llorenç, Lloret de Mar, 17310

My Home Costa Brava offers you this cozy house with pool and spectacular sea views just 5 minutes from the beach of Cala Canyelles. The house is distributed over 2 floors: The ground floor has a large hall, a spacious and bright livingdining room with a fireplace, with access to the terrace with splendid views of the sea, an open-style kitchen with an island, a storage area and a bathroom with a shower. The first floor has a large open space, 3 double bedrooms, 2 of them with access to the terrace with direct views of the sea and a large bathroom with bathtub and shower. The house is surrounded by several terraces to fully enjoy the Costa Brava sun and the long summer evenings. It also has a barbecue area, a pool area with a lot of privacy and spectacular views of the sea and a fully equipped covered porch to enjoy. There is a garage at street level and a ramp to the front door where you can park 2 cars. The house is equipped with 10 solar