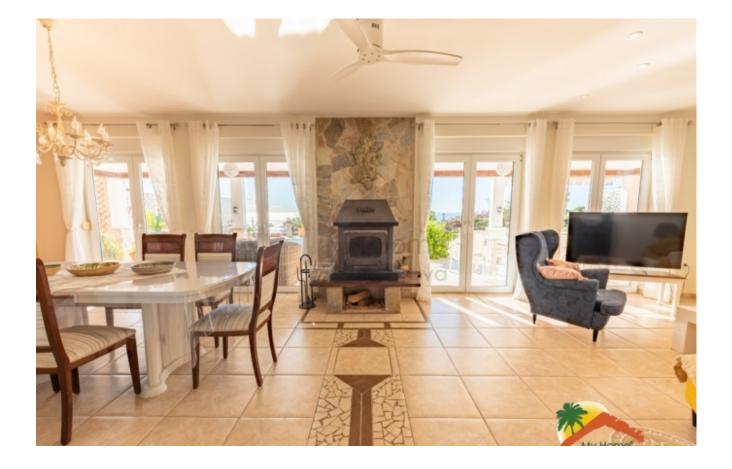

## Font de Sant Llorenç, Lloret de Mar, 17310

My Home Costa Brava offers you this cozy house with pool and spectacular sea views just 5 minutes from the beach of Cala Canyelles. The house is distributed over 2 floors: The ground floor has a large hall, a spacious and bright livingdining room with a fireplace, with access to the terrace with splendid views of the sea, an open-style kitchen with an island, a storage area and a bathroom with a shower. The first floor has a large open space, 3 double bedrooms, 2 of them with access to the terrace with direct views of the sea and a large bathroom with bathtub and shower. The house is surrounded by several terraces to fully enjoy the Costa Brava sun and the long summer evenings. It also has a barbecue area, a pool area with a lot of privacy and spectacular views of the sea and a fully equipped covered porch to enjoy. There is a garage at street level and a ramp to the front door where you can park 2 cars. The house is equipped with 10 solar