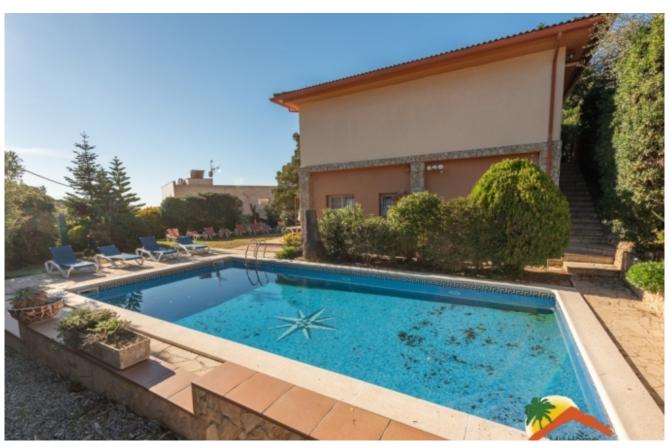

## Serra Brava, Lloret de Mar, 17310

My Home Costa Brava offers you this beautiful house with tourist license, sea views, pool and flat plot in Serra Brava, Lloret de Mar. The 334 m2 house is built on 2 floors and is distributed in 3 independent apartments. On the ground floor we find 2 apartments, each with 2 double bedrooms, living room and fully equipped bathrooms. On the ground floor there is also the sauna area and a laundry room. On the upper floor we find another apartment with 3 double bedrooms, a Finnish-style bathroom equipped with a shower and jacuzzi, a living room with a fireplace and sea views, a kitchenette and satellite TV. Outside we find a flat land of 826 m2 with a lot of privacy, with a pool and shower area, barbecue area and parking space. By having a tourist license, the house has great profitability throughout the year. The house is located in the Serra Brava urbanization, 7 minutes from the center of Lloret de Mar and its beaches, 30 minutes from Girona airport and