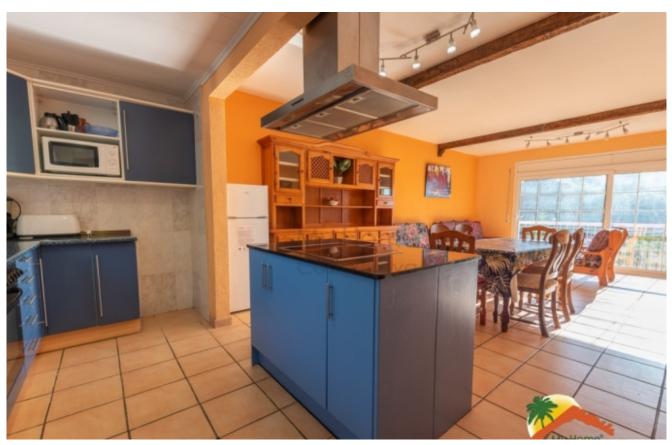

## Serra Brava, Lloret de Mar, 17310

My Home Costa Brava offers you this beautiful house with tourist license, sea views, pool and flat plot in Serra Brava, Lloret de Mar. The 334 m2 house is built on 2 floors and is distributed in 3 independent apartments. On the ground floor we find 2 apartments, each with 2 double bedrooms, living room and fully equipped bathrooms. On the ground floor there is also the sauna area and a laundry room. On the upper floor we find another apartment with 3 double bedrooms, a Finnish-style bathroom equipped with a shower and jacuzzi, a living room with a fireplace and sea views, a kitchenette and satellite TV. Outside we find a flat land of 826 m2 with a lot of privacy, with a pool and shower area, barbecue area and parking space. By having a tourist license, the house has great profitability throughout the year. The house is located in the Serra Brava urbanization, 7 minutes from the center of Lloret de Mar and its beaches, 30 minutes from Girona airport and