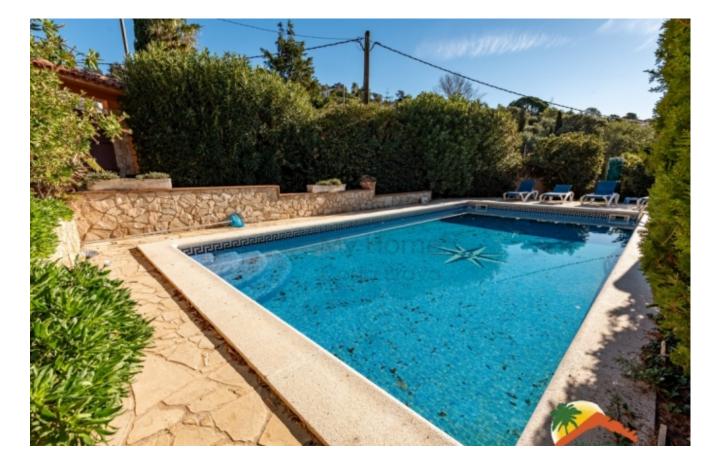

## Serra Brava, Lloret de Mar, 17310

My Home Costa Brava offers you this beautiful house with tourist license, sea views, pool and flat plot in Serra Brava, Lloret de Mar. The 334 m2 house is built on 2 floors and is distributed in 3 independent apartments. On the ground floor we find 2 apartments, each with 2 double bedrooms, living room and fully equipped bathrooms. On the ground floor there is also the sauna area and a laundry room. On the upper floor we find another apartment with 3 double bedrooms, a Finnish-style bathroom equipped with a shower and jacuzzi, a living room with a fireplace and sea views, a kitchenette and satellite TV. Outside we find a flat land of 826 m2 with a lot of privacy, with a pool and shower area, barbecue area and parking space. By having a tourist license, the house has great profitability throughout the year. The house is located in the Serra Brava urbanization, 7 minutes from the center of Lloret de Mar and its beaches, 30 minutes from Girona airport and