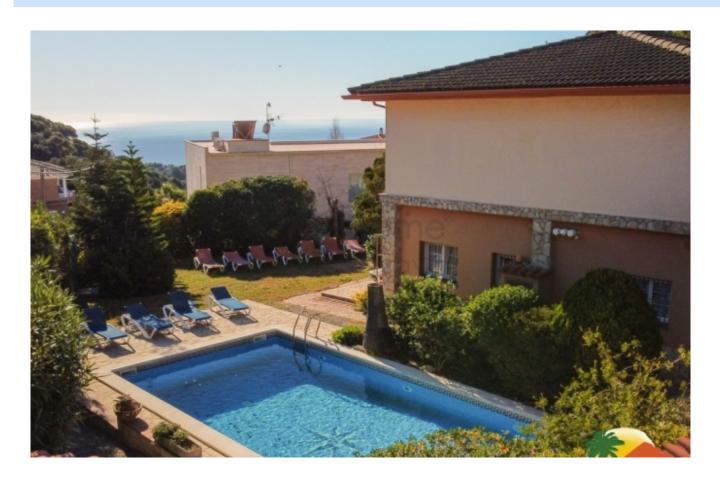

## Serra Brava, Lloret de Mar, 17310

My Home Costa Brava offers you this beautiful house with tourist license, sea views, pool and flat plot in Serra Brava, Lloret de Mar. The 334 m2 house is built on 2 floors and is distributed in 3 independent apartments. On the ground floor we find 2 apartments, each with 2 double bedrooms, living room and fully equipped bathrooms. On the ground floor there is also the sauna area and a laundry room. On the upper floor we find another apartment with 3 double bedrooms, a Finnish-style bathroom equipped with a shower and jacuzzi, a living room with a fireplace and sea views, a kitchenette and satellite TV. Outside we find a flat land of 826 m2 with a lot of privacy, with a pool and shower area, barbecue area and parking space. By having a tourist license, the house has great profitability throughout the year. The house is located in the Serra Brava urbanization, 7 minutes from the center of Lloret de Mar and its beaches, 30 minutes from Girona airport and