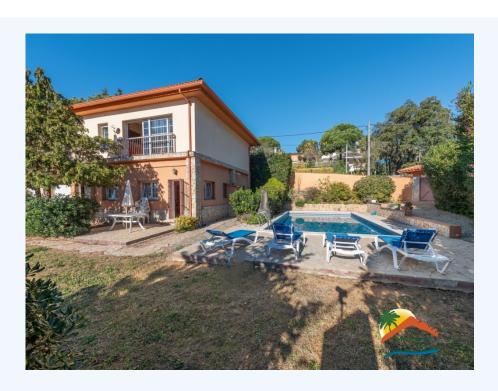

## Serra Brava, Lloret de Mar, 17310

My Home Costa Brava offers you this beautiful house with tourist license, sea views, pool and flat plot in Serra Brava, Lloret de Mar. The 334 m2 house is built on 2 floors and is distributed in 3 independent apartments. On the ground floor we find 2 apartments, each with 2 double bedrooms, living room and fully equipped bathrooms. On the ground floor there is also the sauna area and a laundry room. On the upper floor we find another apartment with 3 double bedrooms, a Finnish-style bathroom equipped with a shower and jacuzzi, a living room with a fireplace and sea views, a kitchenette and satellite TV. Outside we find a flat land of 826 m2 with a lot of privacy, with a pool and shower area, barbecue area and parking space. By having a tourist license, the house has great profitability throughout the year. The house is located in the Serra Brava urbanization, 7 minutes from the center of Lloret de Mar and its beaches, 30 minutes from Girona airport and

Bedrooms : 7
Bath : 3.00
Living Areas : 3
Built up area : 334
Lot Size : 826

one hour from Barcelona airport. Don't miss the opportunity to visit it and call for more information!