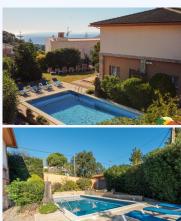

## Serra Brava, Lloret de Mar, 17310

My Home Costa Brava offers you this beautiful house with tourist license, sea views, pool and flat plot in Serra Brava, Lloret de Mar. The 334 m2 house is built on 2 floors and is distributed in 3 independent apartments. On the ground floor we find 2 apartments, each with 2 double bedrooms, living room and fully equipped bathrooms. On the ground floor there is also the sauna area and a laundry room. On the upper floor we find another apartment with 3 double bedrooms, a Finnish-style bathroom equipped with a shower and jacuzzi, a living room with a fireplace and sea views, a kitchenette and satellite TV. Outside we find a flat land of 826 m2 with a lot of privacy, with a pool and shower area, barbecue area and parking space. By having a tourist license, the house has great profitability throughout the year. The house is located in the Serra Brava urbanization, 7 minutes from the center of Lloret de Mar and its beaches, 30 minutes from Girona airport and

Bedrooms : 7
Bath : 3.00
Living Areas : 3
Built up area : 334
Lot Size : 826

one hour from Barcelona airport. Don't miss the opportunity to visit it and call for more information!