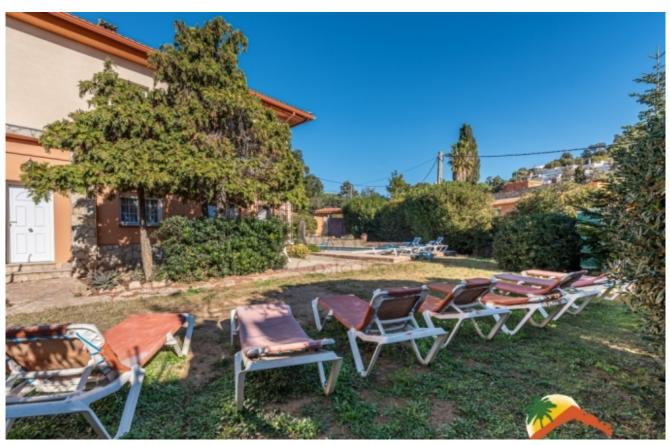

## Serra Brava, Lloret de Mar, 17310

My Home Costa Brava offers you this beautiful house with tourist license, sea views, pool and flat plot in Serra Brava, Lloret de Mar. The 334 m2 house is built on 2 floors and is distributed in 3 independent apartments. On the ground floor we find 2 apartments, each with 2 double bedrooms, living room and fully equipped bathrooms. On the ground floor there is also the sauna area and a laundry room. On the upper floor we find another apartment with 3 double bedrooms, a Finnish-style bathroom equipped with a shower and jacuzzi, a living room with a fireplace and sea views, a kitchenette and satellite TV. Outside we find a flat land of 826 m2 with a lot of privacy, with a pool and shower area, barbecue area and parking space. By having a tourist license, the house has great profitability throughout the year. The house is located in the Serra Brava urbanization, 7 minutes from the center of Lloret de Mar and its beaches, 30 minutes from Girona airport and