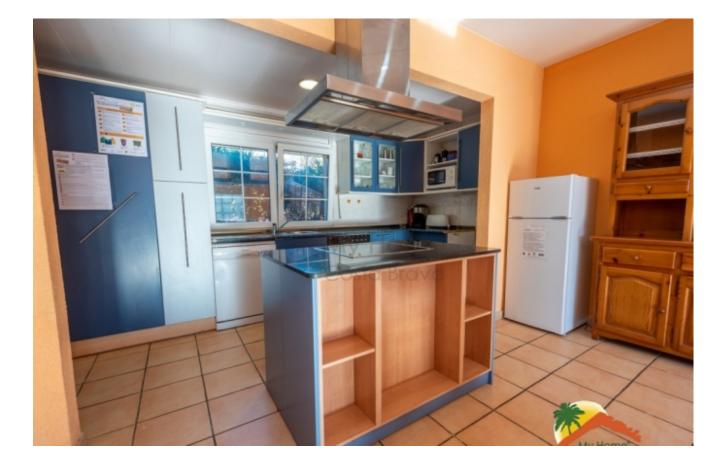

## Serra Brava, Lloret de Mar, 17310

My Home Costa Brava offers you this beautiful house with tourist license, sea views, pool and flat plot in Serra Brava, Lloret de Mar. The 334 m2 house is built on 2 floors and is distributed in 3 independent apartments. On the ground floor we find 2 apartments, each with 2 double bedrooms, living room and fully equipped bathrooms. On the ground floor there is also the sauna area and a laundry room. On the upper floor we find another apartment with 3 double bedrooms, a Finnish-style bathroom equipped with a shower and jacuzzi, a living room with a fireplace and sea views, a kitchenette and satellite TV. Outside we find a flat land of 826 m2 with a lot of privacy, with a pool and shower area, barbecue area and parking space. By having a tourist license, the house has great profitability throughout the year. The house is located in the Serra Brava urbanization, 7 minutes from the center of Lloret de Mar and its beaches, 30 minutes from Girona airport and