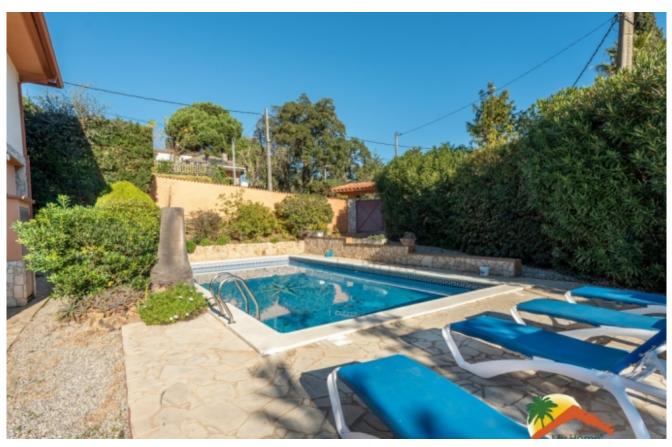

## Serra Brava, Lloret de Mar, 17310

My Home Costa Brava offers you this beautiful house with tourist license, sea views, pool and flat plot in Serra Brava, Lloret de Mar. The 334 m2 house is built on 2 floors and is distributed in 3 independent apartments. On the ground floor we find 2 apartments, each with 2 double bedrooms, living room and fully equipped bathrooms. On the ground floor there is also the sauna area and a laundry room. On the upper floor we find another apartment with 3 double bedrooms, a Finnish-style bathroom equipped with a shower and jacuzzi, a living room with a fireplace and sea views, a kitchenette and satellite TV. Outside we find a flat land of 826 m2 with a lot of privacy, with a pool and shower area, barbecue area and parking space. By having a tourist license, the house has great profitability throughout the year. The house is located in the Serra Brava urbanization, 7 minutes from the center of Lloret de Mar and its beaches, 30 minutes from Girona airport and