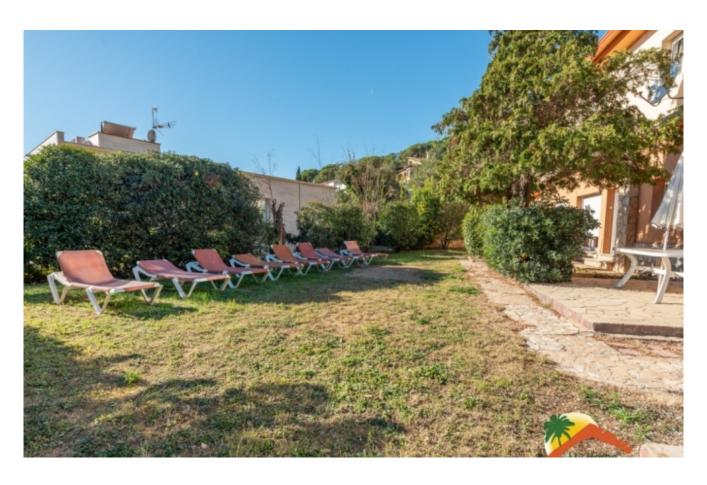

## Serra Brava, Lloret de Mar, 17310

My Home Costa Brava offers you this beautiful house with tourist license, sea views, pool and flat plot in Serra Brava, Lloret de Mar. The 334 m2 house is built on 2 floors and is distributed in 3 independent apartments. On the ground floor we find 2 apartments, each with 2 double bedrooms, living room and fully equipped bathrooms. On the ground floor there is also the sauna area and a laundry room. On the upper floor we find another apartment with 3 double bedrooms, a Finnish-style bathroom equipped with a shower and jacuzzi, a living room with a fireplace and sea views, a kitchenette and satellite TV. Outside we find a flat land of 826 m2 with a lot of privacy, with a pool and shower area, barbecue area and parking space. By having a tourist license, the house has great profitability throughout the year. The house is located in the Serra Brava urbanization, 7 minutes from the center of Lloret de Mar and its beaches, 30 minutes from Girona airport and