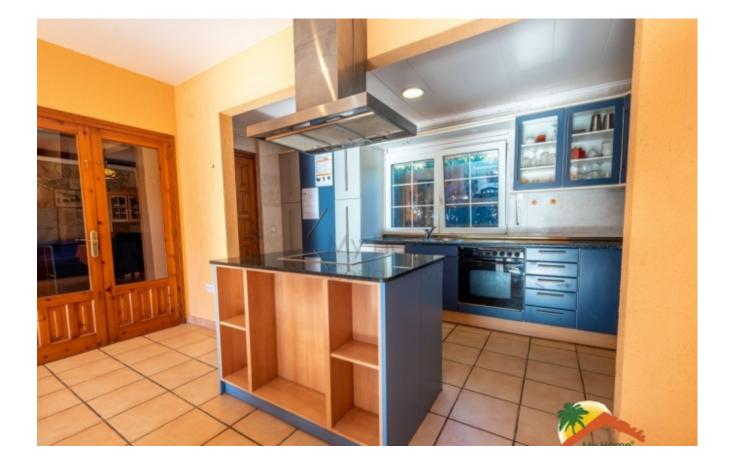

## Serra Brava, Lloret de Mar, 17310

My Home Costa Brava offers you this beautiful house with tourist license, sea views, pool and flat plot in Serra Brava, Lloret de Mar. The 334 m2 house is built on 2 floors and is distributed in 3 independent apartments. On the ground floor we find 2 apartments, each with 2 double bedrooms, living room and fully equipped bathrooms. On the ground floor there is also the sauna area and a laundry room. On the upper floor we find another apartment with 3 double bedrooms, a Finnish-style bathroom equipped with a shower and jacuzzi, a living room with a fireplace and sea views, a kitchenette and satellite TV. Outside we find a flat land of 826 m2 with a lot of privacy, with a pool and shower area, barbecue area and parking space. By having a tourist license, the house has great profitability throughout the year. The house is located in the Serra Brava urbanization, 7 minutes from the center of Lloret de Mar and its beaches, 30 minutes from Girona airport and