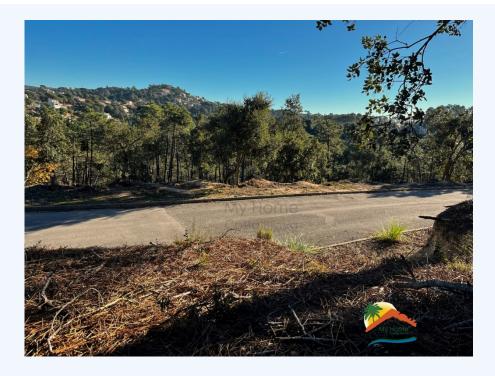

## Lloret Blau, Lloret de Mar, 17310

My Home Costa Brava offers you this 984 m2 building plot with unobstructed mountain views in Lloret Blau. The land is southeast facing, with the possibility of building a house with many views, in a very quiet residential area, with paved access, public lighting, access to electricity and water. It is located 15 minutes from Lloret de Mar and its beaches and 20 minutes from Girona airport. Don't hesitate to visit it, call us! Built up area : 984