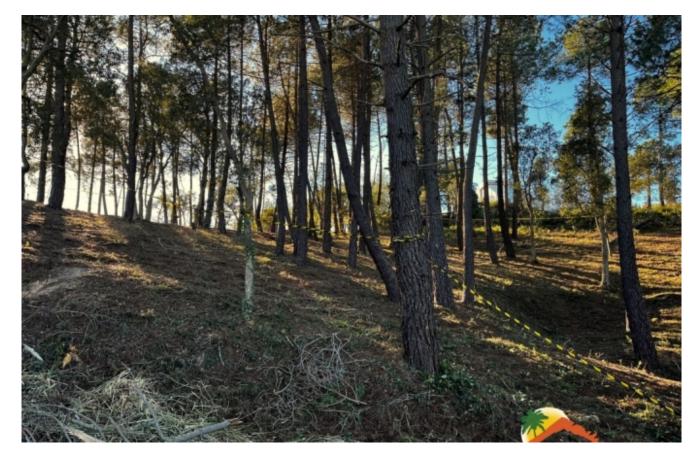

## Lloret Blau, Lloret de Mar, 17310

My Home Costa Brava offers you this 984 m2 building plot with unobstructed mountain views in Lloret Blau. The land is southeast facing, with the possibility of building a house with many views, in a very quiet residential area, with paved access, public lighting, access to electricity and water. It is located 15 minutes from Lloret de Mar and its beaches and 20 minutes from Girona airport. Don't hesitate to visit it, call us! Built up area : 984