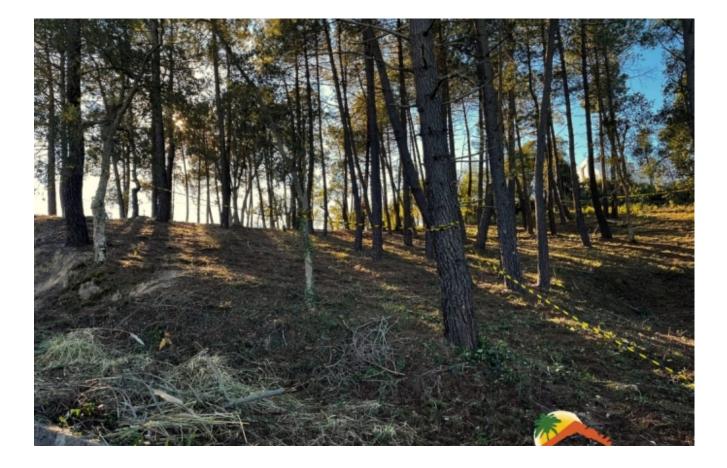

## Lloret Blau, Lloret de Mar, 17310

My Home Costa Brava offers you this 984 m2 building plot with unobstructed mountain views in Lloret Blau. The land is southeast facing, with the possibility of building a house with many views, in a very quiet residential area, with paved access, public lighting, access to electricity and water. It is located 15 minutes from Lloret de Mar and its beaches and 20 minutes from Girona airport. Don't hesitate to visit it, call us! Built up area : 984