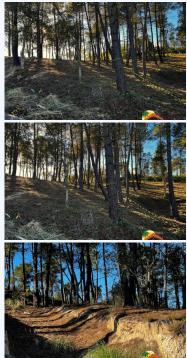

## Lloret Blau, Lloret de Mar, 17310

My Home Costa Brava offers you this 984 m2 building plot with unobstructed mountain views in Lloret Blau. The land is southeast facing, with the possibility of building a house with many views, in a very quiet residential area, with paved access, public lighting, access to electricity and water. It is located 15 minutes from Lloret de Mar and its beaches and 20 minutes from Girona airport. Don't hesitate to visit it, call us! Built up area : 984