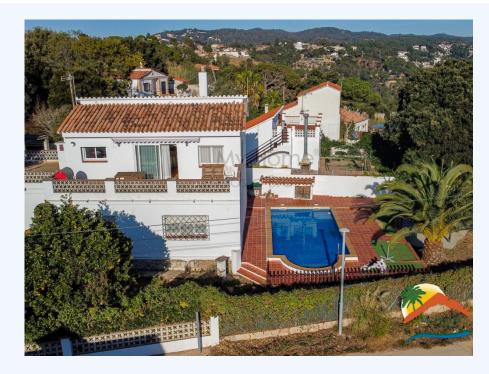

## La Creu, Lloret de Mar, 17310

My Home Costa Brava offers you this cozy house with clear views of the mountains, 253 m2 built, with 4 double bedrooms, 2 bathrooms and a toilet. The house built with south orientation is divided into 2 floors: The first has a cozy hall with a living room, 2 completely renovated bathrooms, a toilet and 4 double bedrooms. On the upper floor we find a cozy living-dining room with fireplace and access to 2 terraces of 30 m2 each, a fully equipped and sunny kitchen with mountain views as well. Outside we find a flat plot of almost 2000 m2 with a lot of privacy and views of green areas, a 30m2 pool with a chill-out area and barbecue, a garden with a pond and pergola, fruit trees and palm trees, a covered porch, a storage room and a garage for 3 cars. The house is located in the La Creu urbanization, 7 minutes from the center of Lloret and its beaches and has public transport just 100 meters away. It is located 30 minutes from Girona