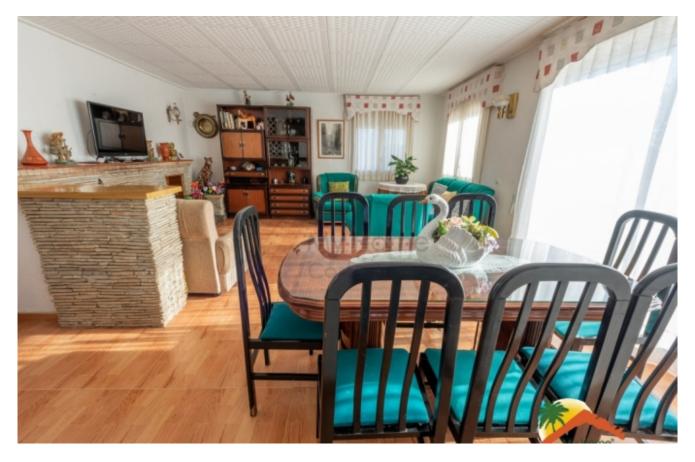

## La Creu, Lloret de Mar, 17310

My Home Costa Brava offers you this cozy house with clear views of the mountains, 253 m2 built, with 4 double bedrooms, 2 bathrooms and a toilet. The house built with south orientation is divided into 2 floors: The first has a cozy hall with a living room, 2 completely renovated bathrooms, a toilet and 4 double bedrooms. On the upper floor we find a cozy living-dining room with fireplace and access to 2 terraces of 30 m2 each, a fully equipped and sunny kitchen with mountain views as well. Outside we find a flat plot of almost 2000 m2 with a lot of privacy and views of green areas, a 30m2 pool with a chill-out area and barbecue, a garden with a pond and pergola, fruit trees and palm trees, a covered porch, a storage room and a garage for 3 cars. The house is located in the La Creu urbanization, 7 minutes from the center of Lloret and its beaches and has public transport just 100 meters away. It is located 30 minutes from Girona