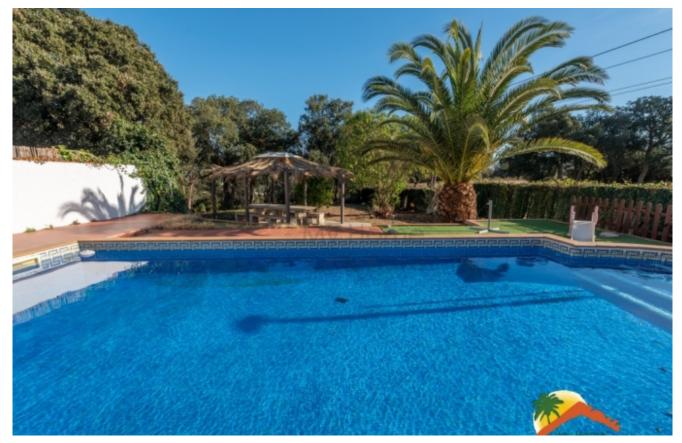

## La Creu, Lloret de Mar, 17310

My Home Costa Brava offers you this cozy house with clear views of the mountains, 253 m2 built, with 4 double bedrooms, 2 bathrooms and a toilet. The house built with south orientation is divided into 2 floors: The first has a cozy hall with a living room, 2 completely renovated bathrooms, a toilet and 4 double bedrooms. On the upper floor we find a cozy living-dining room with fireplace and access to 2 terraces of 30 m2 each, a fully equipped and sunny kitchen with mountain views as well. Outside we find a flat plot of almost 2000 m2 with a lot of privacy and views of green areas, a 30m2 pool with a chill-out area and barbecue, a garden with a pond and pergola, fruit trees and palm trees, a covered porch, a storage room and a garage for 3 cars. The house is located in the La Creu urbanization, 7 minutes from the center of Lloret and its beaches and has public transport just 100 meters away. It is located 30 minutes from Girona