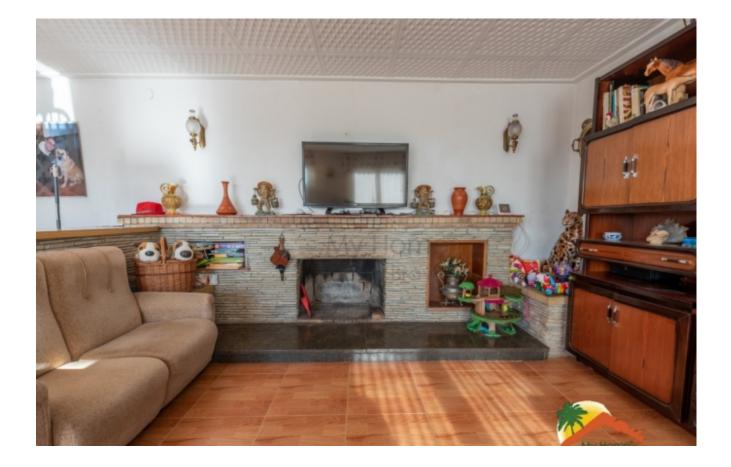

## La Creu, Lloret de Mar, 17310

My Home Costa Brava offers you this cozy house with clear views of the mountains, 253 m2 built, with 4 double bedrooms, 2 bathrooms and a toilet. The house built with south orientation is divided into 2 floors: The first has a cozy hall with a living room, 2 completely renovated bathrooms, a toilet and 4 double bedrooms. On the upper floor we find a cozy living-dining room with fireplace and access to 2 terraces of 30 m2 each, a fully equipped and sunny kitchen with mountain views as well. Outside we find a flat plot of almost 2000 m2 with a lot of privacy and views of green areas, a 30m2 pool with a chill-out area and barbecue, a garden with a pond and pergola, fruit trees and palm trees, a covered porch, a storage room and a garage for 3 cars. The house is located in the La Creu urbanization, 7 minutes from the center of Lloret and its beaches and has public transport just 100 meters away. It is located 30 minutes from Girona