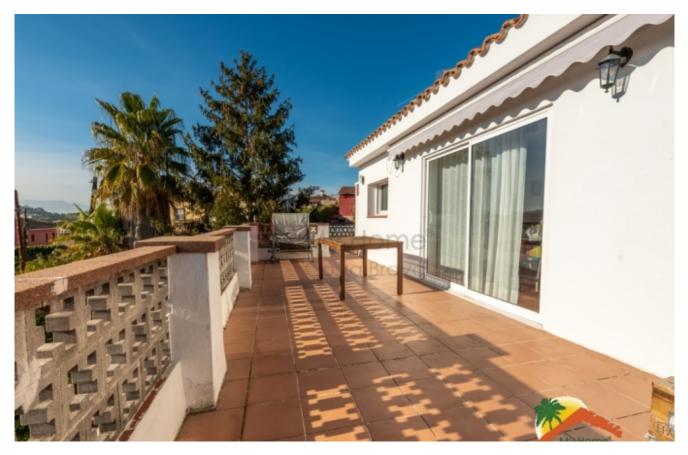

## La Creu, Lloret de Mar, 17310

My Home Costa Brava offers you this cozy house with clear views of the mountains, 253 m2 built, with 4 double bedrooms, 2 bathrooms and a toilet. The house built with south orientation is divided into 2 floors: The first has a cozy hall with a living room, 2 completely renovated bathrooms, a toilet and 4 double bedrooms. On the upper floor we find a cozy living-dining room with fireplace and access to 2 terraces of 30 m2 each, a fully equipped and sunny kitchen with mountain views as well. Outside we find a flat plot of almost 2000 m2 with a lot of privacy and views of green areas, a 30m2 pool with a chill-out area and barbecue, a garden with a pond and pergola, fruit trees and palm trees, a covered porch, a storage room and a garage for 3 cars. The house is located in the La Creu urbanization, 7 minutes from the center of Lloret and its beaches and has public transport just 100 meters away. It is located 30 minutes from Girona