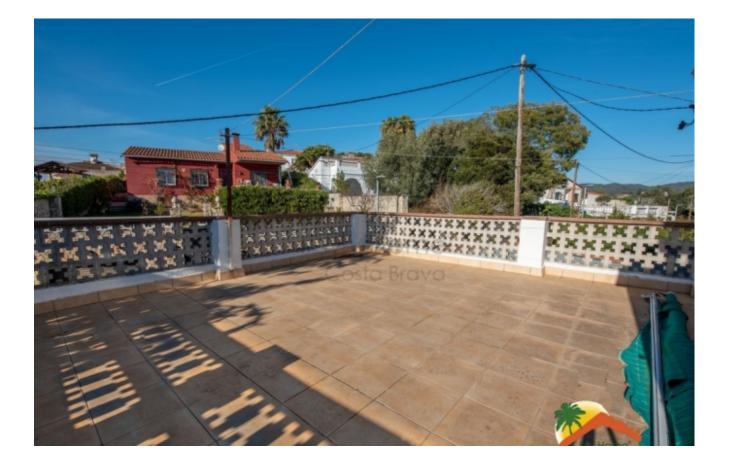

## La Creu, Lloret de Mar, 17310

My Home Costa Brava offers you this cozy house with clear views of the mountains, 253 m2 built, with 4 double bedrooms, 2 bathrooms and a toilet. The house built with south orientation is divided into 2 floors: The first has a cozy hall with a living room, 2 completely renovated bathrooms, a toilet and 4 double bedrooms. On the upper floor we find a cozy living-dining room with fireplace and access to 2 terraces of 30 m2 each, a fully equipped and sunny kitchen with mountain views as well. Outside we find a flat plot of almost 2000 m2 with a lot of privacy and views of green areas, a 30m2 pool with a chill-out area and barbecue, a garden with a pond and pergola, fruit trees and palm trees, a covered porch, a storage room and a garage for 3 cars. The house is located in the La Creu urbanization, 7 minutes from the center of Lloret and its beaches and has public transport just 100 meters away. It is located 30 minutes from Girona