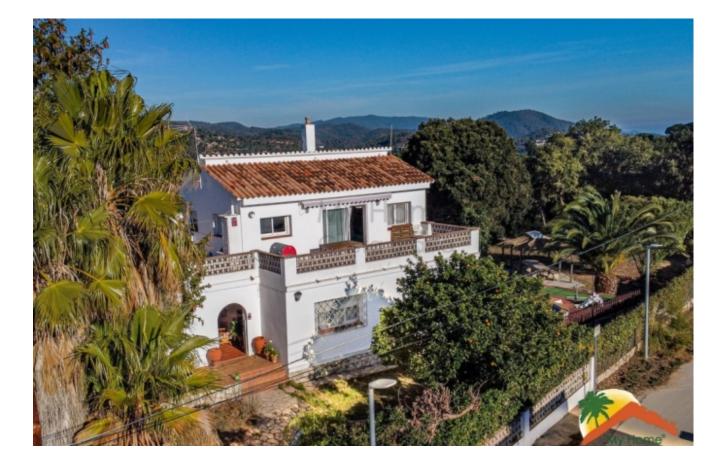

## R02335, BEAUTIFUL HOUSE WITH POOL, GARAGE AND FLAT PLOT IN LA CREU

## Price € 299.000

## La Creu, Lloret de Mar, 17310

My Home Costa Brava offers you this cozy house with clear views of the mountains, 253 m2 built, with 4 double bedrooms, 2 bathrooms and a toilet. The house built with south orientation is divided into 2 floors: The first has a cozy hall with a living room, 2 completely renovated bathrooms, a toilet and 4 double bedrooms. On the upper floor we find a cozy living-dining room with fireplace and access to 2 terraces of 30 m2 each, a fully equipped and sunny kitchen with mountain views as well. Outside we find a flat plot of almost 2000 m2 with a lot of privacy and views of green areas, a 30m2 pool with a chill-out area and barbecue, a garden with a pond and pergola, fruit trees and palm trees, a covered porch, a storage room and a garage for 3 cars. The house is located in the La Creu urbanization, 7 minutes from the center of Lloret and its beaches and has public transport just 100 meters away. It is located 30 minutes from Girona