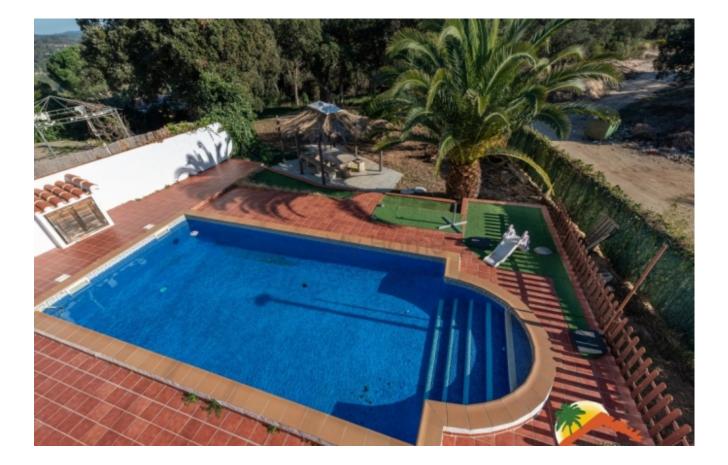

## La Creu, Lloret de Mar, 17310

My Home Costa Brava offers you this cozy house with clear views of the mountains, 253 m2 built, with 4 double bedrooms, 2 bathrooms and a toilet. The house built with south orientation is divided into 2 floors: The first has a cozy hall with a living room, 2 completely renovated bathrooms, a toilet and 4 double bedrooms. On the upper floor we find a cozy living-dining room with fireplace and access to 2 terraces of 30 m2 each, a fully equipped and sunny kitchen with mountain views as well. Outside we find a flat plot of almost 2000 m2 with a lot of privacy and views of green areas, a 30m2 pool with a chill-out area and barbecue, a garden with a pond and pergola, fruit trees and palm trees, a covered porch, a storage room and a garage for 3 cars. The house is located in the La Creu urbanization, 7 minutes from the center of Lloret and its beaches and has public transport just 100 meters away. It is located 30 minutes from Girona