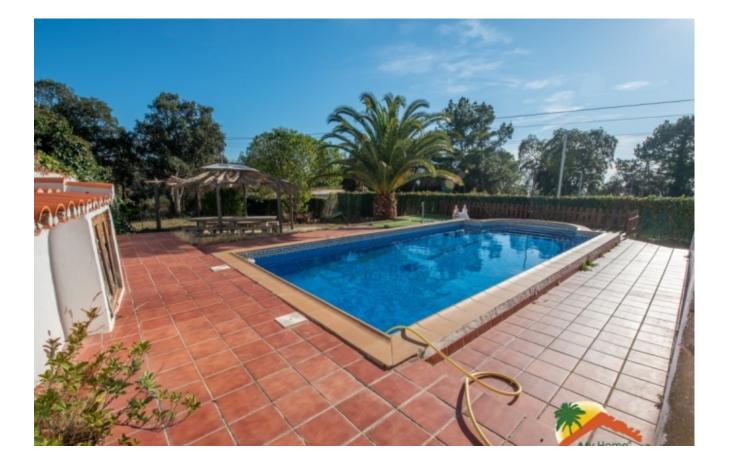

## La Creu, Lloret de Mar, 17310

My Home Costa Brava offers you this cozy house with clear views of the mountains, 253 m2 built, with 4 double bedrooms, 2 bathrooms and a toilet. The house built with south orientation is divided into 2 floors: The first has a cozy hall with a living room, 2 completely renovated bathrooms, a toilet and 4 double bedrooms. On the upper floor we find a cozy living-dining room with fireplace and access to 2 terraces of 30 m2 each, a fully equipped and sunny kitchen with mountain views as well. Outside we find a flat plot of almost 2000 m2 with a lot of privacy and views of green areas, a 30m2 pool with a chill-out area and barbecue, a garden with a pond and pergola, fruit trees and palm trees, a covered porch, a storage room and a garage for 3 cars. The house is located in the La Creu urbanization, 7 minutes from the center of Lloret and its beaches and has public transport just 100 meters away. It is located 30 minutes from Girona