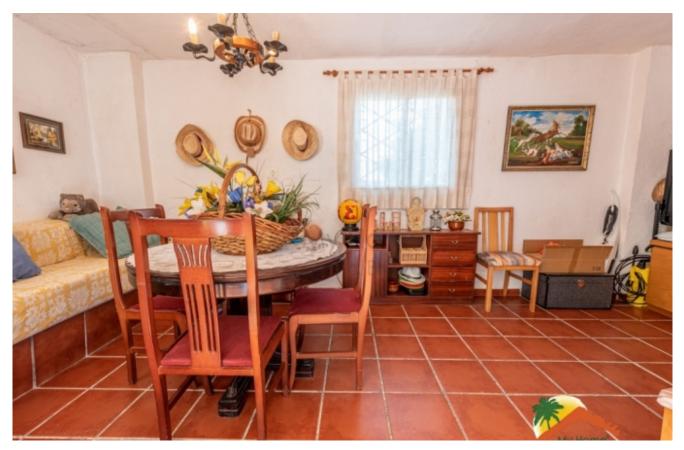

## La Creu, Lloret de Mar, 17310

My Home Costa Brava offers you this cozy house with clear views of the mountains, 253 m2 built, with 4 double bedrooms, 2 bathrooms and a toilet. The house built with south orientation is divided into 2 floors: The first has a cozy hall with a living room, 2 completely renovated bathrooms, a toilet and 4 double bedrooms. On the upper floor we find a cozy living-dining room with fireplace and access to 2 terraces of 30 m2 each, a fully equipped and sunny kitchen with mountain views as well. Outside we find a flat plot of almost 2000 m2 with a lot of privacy and views of green areas, a 30m2 pool with a chill-out area and barbecue, a garden with a pond and pergola, fruit trees and palm trees, a covered porch, a storage room and a garage for 3 cars. The house is located in the La Creu urbanization, 7 minutes from the center of Lloret and its beaches and has public transport just 100 meters away. It is located 30 minutes from Girona