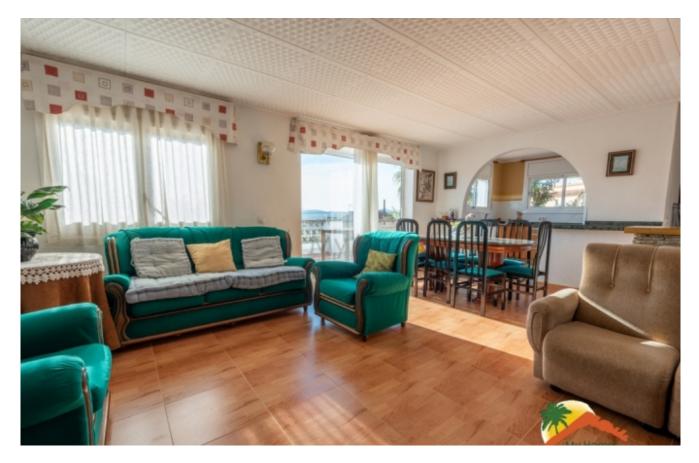

## La Creu, Lloret de Mar, 17310

My Home Costa Brava offers you this cozy house with clear views of the mountains, 253 m2 built, with 4 double bedrooms, 2 bathrooms and a toilet. The house built with south orientation is divided into 2 floors: The first has a cozy hall with a living room, 2 completely renovated bathrooms, a toilet and 4 double bedrooms. On the upper floor we find a cozy living-dining room with fireplace and access to 2 terraces of 30 m2 each, a fully equipped and sunny kitchen with mountain views as well. Outside we find a flat plot of almost 2000 m2 with a lot of privacy and views of green areas, a 30m2 pool with a chill-out area and barbecue, a garden with a pond and pergola, fruit trees and palm trees, a covered porch, a storage room and a garage for 3 cars. The house is located in the La Creu urbanization, 7 minutes from the center of Lloret and its beaches and has public transport just 100 meters away. It is located 30 minutes from Girona