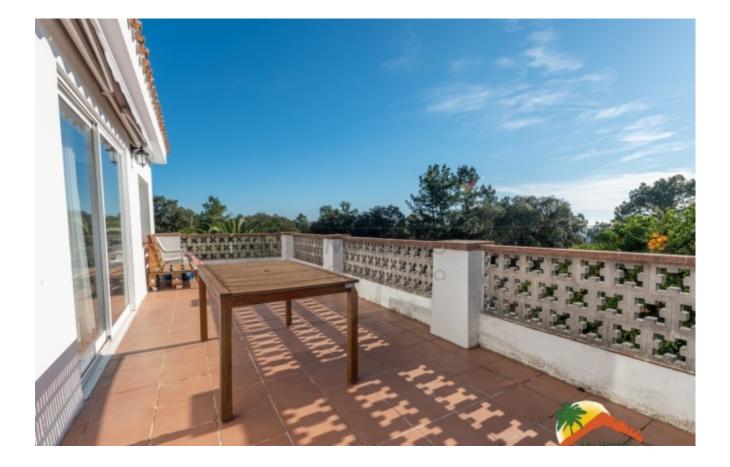

## La Creu, Lloret de Mar, 17310

My Home Costa Brava offers you this cozy house with clear views of the mountains, 253 m2 built, with 4 double bedrooms, 2 bathrooms and a toilet. The house built with south orientation is divided into 2 floors: The first has a cozy hall with a living room, 2 completely renovated bathrooms, a toilet and 4 double bedrooms. On the upper floor we find a cozy living-dining room with fireplace and access to 2 terraces of 30 m2 each, a fully equipped and sunny kitchen with mountain views as well. Outside we find a flat plot of almost 2000 m2 with a lot of privacy and views of green areas, a 30m2 pool with a chill-out area and barbecue, a garden with a pond and pergola, fruit trees and palm trees, a covered porch, a storage room and a garage for 3 cars. The house is located in the La Creu urbanization, 7 minutes from the center of Lloret and its beaches and has public transport just 100 meters away. It is located 30 minutes from Girona