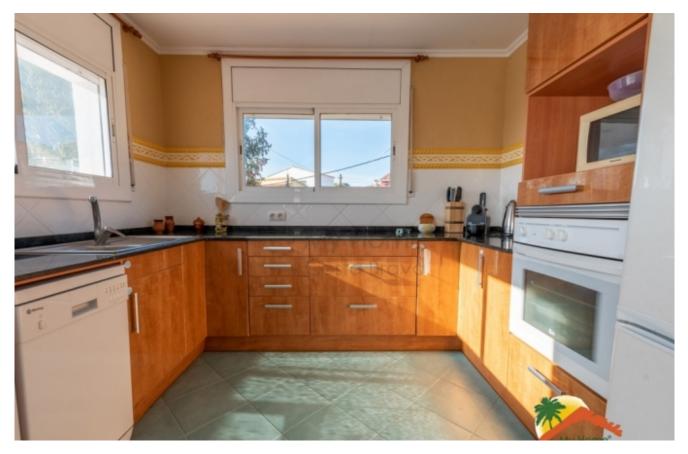

## La Creu, Lloret de Mar, 17310

My Home Costa Brava offers you this cozy house with clear views of the mountains, 253 m2 built, with 4 double bedrooms, 2 bathrooms and a toilet. The house built with south orientation is divided into 2 floors: The first has a cozy hall with a living room, 2 completely renovated bathrooms, a toilet and 4 double bedrooms. On the upper floor we find a cozy living-dining room with fireplace and access to 2 terraces of 30 m2 each, a fully equipped and sunny kitchen with mountain views as well. Outside we find a flat plot of almost 2000 m2 with a lot of privacy and views of green areas, a 30m2 pool with a chill-out area and barbecue, a garden with a pond and pergola, fruit trees and palm trees, a covered porch, a storage room and a garage for 3 cars. The house is located in the La Creu urbanization, 7 minutes from the center of Lloret and its beaches and has public transport just 100 meters away. It is located 30 minutes from Girona