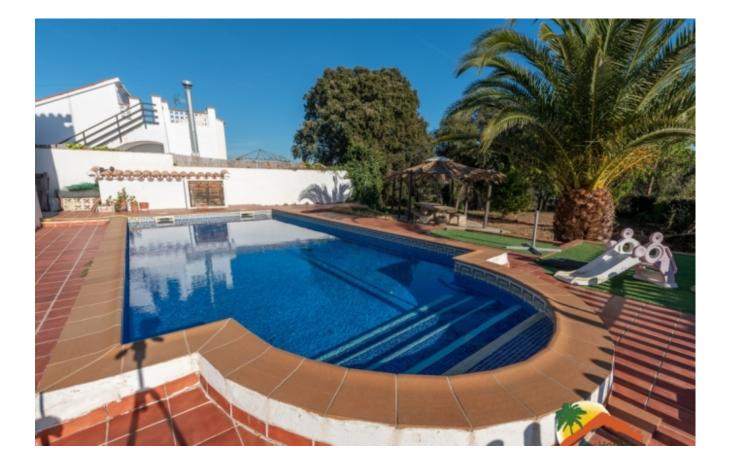

## La Creu, Lloret de Mar, 17310

My Home Costa Brava offers you this cozy house with clear views of the mountains, 253 m2 built, with 4 double bedrooms, 2 bathrooms and a toilet. The house built with south orientation is divided into 2 floors: The first has a cozy hall with a living room, 2 completely renovated bathrooms, a toilet and 4 double bedrooms. On the upper floor we find a cozy living-dining room with fireplace and access to 2 terraces of 30 m2 each, a fully equipped and sunny kitchen with mountain views as well. Outside we find a flat plot of almost 2000 m2 with a lot of privacy and views of green areas, a 30m2 pool with a chill-out area and barbecue, a garden with a pond and pergola, fruit trees and palm trees, a covered porch, a storage room and a garage for 3 cars. The house is located in the La Creu urbanization, 7 minutes from the center of Lloret and its beaches and has public transport just 100 meters away. It is located 30 minutes from Girona