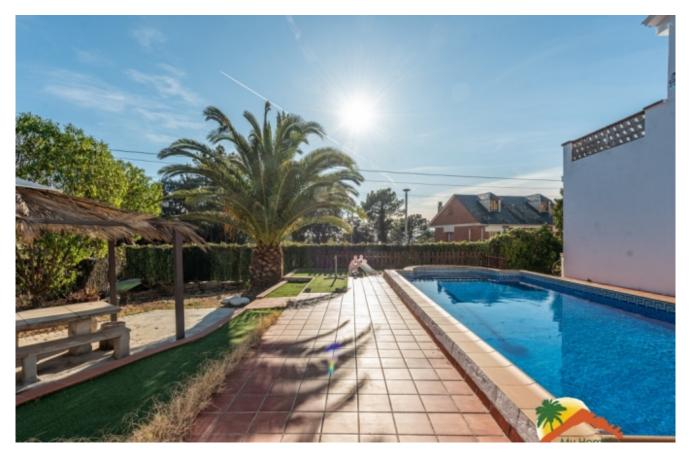

## La Creu, Lloret de Mar, 17310

My Home Costa Brava offers you this cozy house with clear views of the mountains, 253 m2 built, with 4 double bedrooms, 2 bathrooms and a toilet. The house built with south orientation is divided into 2 floors: The first has a cozy hall with a living room, 2 completely renovated bathrooms, a toilet and 4 double bedrooms. On the upper floor we find a cozy living-dining room with fireplace and access to 2 terraces of 30 m2 each, a fully equipped and sunny kitchen with mountain views as well. Outside we find a flat plot of almost 2000 m2 with a lot of privacy and views of green areas, a 30m2 pool with a chill-out area and barbecue, a garden with a pond and pergola, fruit trees and palm trees, a covered porch, a storage room and a garage for 3 cars. The house is located in the La Creu urbanization, 7 minutes from the center of Lloret and its beaches and has public transport just 100 meters away. It is located 30 minutes from Girona