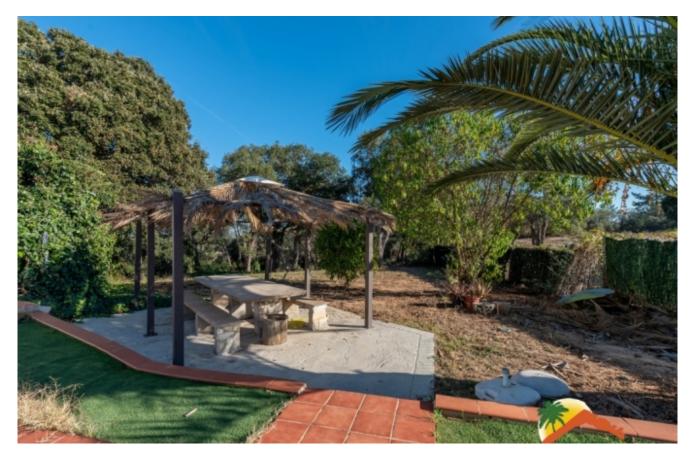

## La Creu, Lloret de Mar, 17310

My Home Costa Brava offers you this cozy house with clear views of the mountains, 253 m2 built, with 4 double bedrooms, 2 bathrooms and a toilet. The house built with south orientation is divided into 2 floors: The first has a cozy hall with a living room, 2 completely renovated bathrooms, a toilet and 4 double bedrooms. On the upper floor we find a cozy living-dining room with fireplace and access to 2 terraces of 30 m2 each, a fully equipped and sunny kitchen with mountain views as well. Outside we find a flat plot of almost 2000 m2 with a lot of privacy and views of green areas, a 30m2 pool with a chill-out area and barbecue, a garden with a pond and pergola, fruit trees and palm trees, a covered porch, a storage room and a garage for 3 cars. The house is located in the La Creu urbanization, 7 minutes from the center of Lloret and its beaches and has public transport just 100 meters away. It is located 30 minutes from Girona