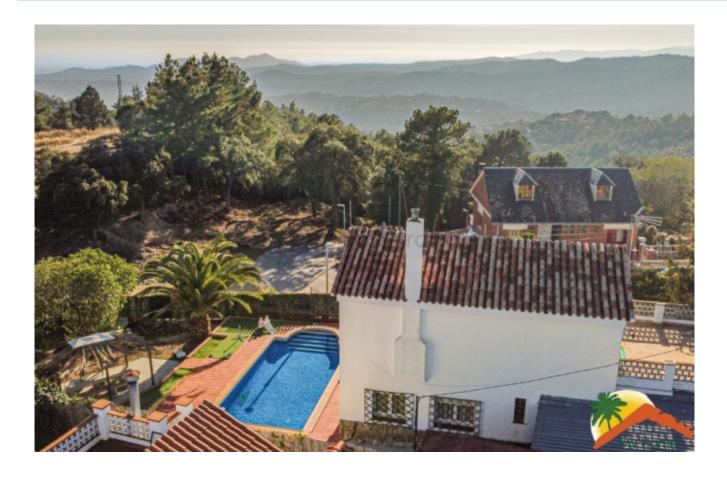

## La Creu, Lloret de Mar, 17310

My Home Costa Brava offers you this cozy house with clear views of the mountains, 253 m2 built, with 4 double bedrooms, 2 bathrooms and a toilet. The house built with south orientation is divided into 2 floors: The first has a cozy hall with a living room, 2 completely renovated bathrooms, a toilet and 4 double bedrooms. On the upper floor we find a cozy living-dining room with fireplace and access to 2 terraces of 30 m2 each, a fully equipped and sunny kitchen with mountain views as well. Outside we find a flat plot of almost 2000 m2 with a lot of privacy and views of green areas, a 30m2 pool with a chill-out area and barbecue, a garden with a pond and pergola, fruit trees and palm trees, a covered porch, a storage room and a garage for 3 cars. The house is located in the La Creu urbanization, 7 minutes from the center of Lloret and its beaches and has public transport just 100 meters away. It is located 30 minutes from Girona