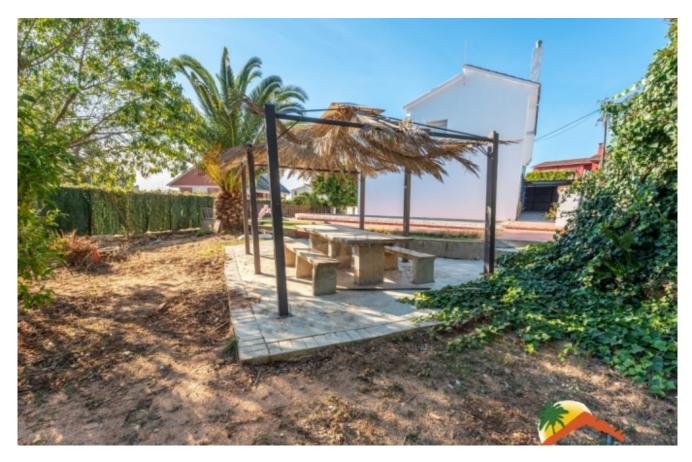

## La Creu, Lloret de Mar, 17310

My Home Costa Brava offers you this cozy house with clear views of the mountains, 253 m2 built, with 4 double bedrooms, 2 bathrooms and a toilet. The house built with south orientation is divided into 2 floors: The first has a cozy hall with a living room, 2 completely renovated bathrooms, a toilet and 4 double bedrooms. On the upper floor we find a cozy living-dining room with fireplace and access to 2 terraces of 30 m2 each, a fully equipped and sunny kitchen with mountain views as well. Outside we find a flat plot of almost 2000 m2 with a lot of privacy and views of green areas, a 30m2 pool with a chill-out area and barbecue, a garden with a pond and pergola, fruit trees and palm trees, a covered porch, a storage room and a garage for 3 cars. The house is located in the La Creu urbanization, 7 minutes from the center of Lloret and its beaches and has public transport just 100 meters away. It is located 30 minutes from Girona