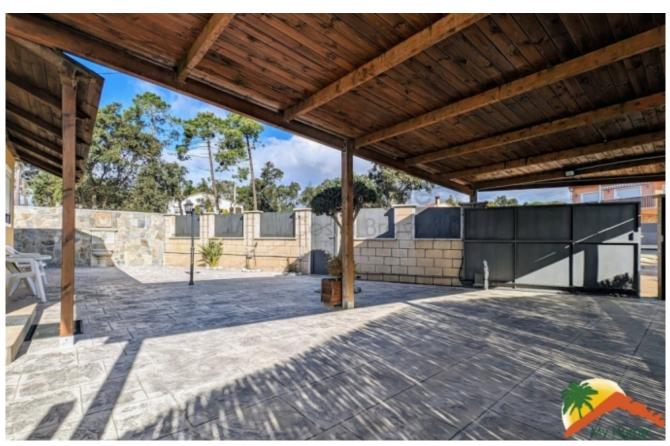

## Mont Lloret, Lloret de Mar, 17310

Don't miss the opportunity to live in an independent house with views of the sea and the mountains! This beautiful property has a sunny orientation and a large 32 m<sup>2</sup> terrace to enjoy the outdoors. In addition, the urbanization is surrounded by green areas so you can enjoy nature at all times. The house has 2 floors and a parking lot for your convenience. On the main floor you will find a cozy living-dining room with fireplace and access to the balcony with sea views, a spectacular fully equipped kitchen in cream color with modern furniture and also access to the balcony and a suite with a full bathroom and shower with access to the terrace. There are also 2 exterior double bedrooms and another full bathroom with a shower. On the ground floor there is an independent apartment with a spacious living-dining room with an open-plan kitchen and island, a full bathroom and good quality finishes in beige tones. The floors are made of

Bedrooms : 3
Bath : 3.00
Living Areas : 2
Built up area : 203
Lot Size : 456

rustic stoneware, the windows are made of double-glazed aluminum and there is electric heating throughout the house. Additionally, there is a covered porch to enjoy the outdoors at any time of the year. The property is located in a cozy rustic area with a flat plot of 456 m² with fruit trees and was built in 2009. It is close to a bus stop and just 7 minutes from the center of Lloret de Mar. In addition, Girona airport is just 30 minutes away and Barcelona airport 1 hour away. Don't wait any longer to visit this beautiful property!