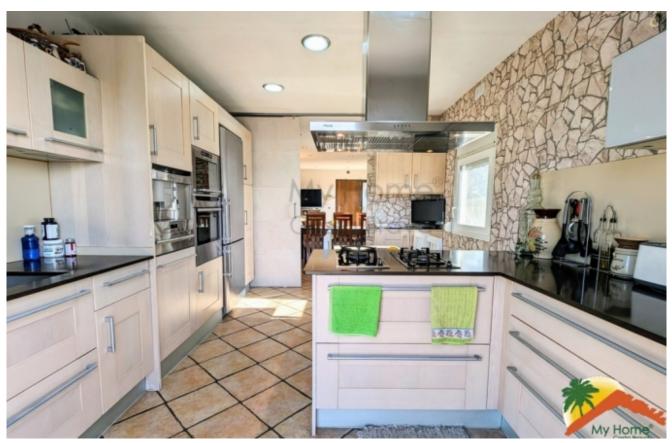

## Mont Lloret, Lloret de Mar, 17310

Don't miss the opportunity to live in an independent house with views of the sea and the mountains! This beautiful property has a sunny orientation and a large 32 m<sup>2</sup> terrace to enjoy the outdoors. In addition, the urbanization is surrounded by green areas so you can enjoy nature at all times. The house has 2 floors and a parking lot for your convenience. On the main floor you will find a cozy living-dining room with fireplace and access to the balcony with sea views, a spectacular fully equipped kitchen in cream color with modern furniture and also access to the balcony and a suite with a full bathroom and shower with access to the terrace. There are also 2 exterior double bedrooms and another full bathroom with a shower. On the ground floor there is an independent apartment with a spacious living-dining room with an open-plan kitchen and island, a full bathroom and good quality finishes in beige tones. The floors are made of