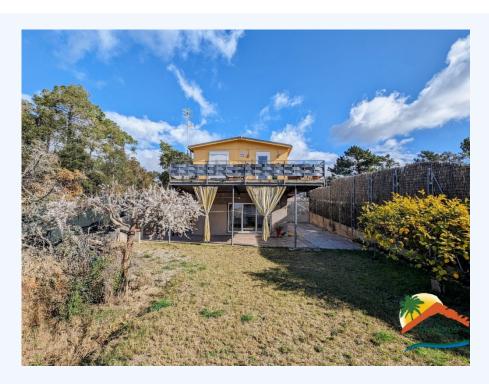

## Mont Lloret, Lloret de Mar, 17310

Don't miss the opportunity to live in an independent house with views of the sea and the mountains! This beautiful property has a sunny orientation and a large 32 m<sup>2</sup> terrace to enjoy the outdoors. In addition, the urbanization is surrounded by green areas so you can enjoy nature at all times. The house has 2 floors and a parking lot for your convenience. On the main floor you will find a cozy living-dining room with fireplace and access to the balcony with sea views, a spectacular fully equipped kitchen in cream color with modern furniture and also access to the balcony and a suite with a full bathroom and shower with access to the terrace. There are also 2 exterior double bedrooms and another full bathroom with a shower. On the ground floor there is an independent apartment with a spacious living-dining room with an open-plan kitchen and island, a full bathroom and good quality finishes in beige tones. The floors are made of

Bedrooms : 3
Bath : 3.00
Living Areas : 2
Built up area : 203
Lot Size : 456

rustic stoneware, the windows are made of double-glazed aluminum and there is electric heating throughout the house. Additionally, there is a covered porch to enjoy the outdoors at any time of the year. The property is located in a cozy rustic area with a flat plot of 456 m² with fruit trees and was built in 2009. It is close to a bus stop and just 7 minutes from the center of Lloret de Mar. In addition, Girona airport is just 30 minutes away and Barcelona airport 1 hour away. Don't wait any longer to visit this beautiful property!