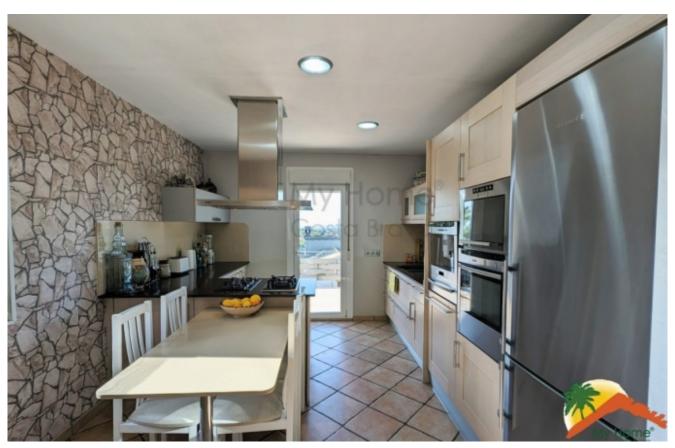

## Mont Lloret, Lloret de Mar, 17310

Don't miss the opportunity to live in an independent house with views of the sea and the mountains! This beautiful property has a sunny orientation and a large 32 m<sup>2</sup> terrace to enjoy the outdoors. In addition, the urbanization is surrounded by green areas so you can enjoy nature at all times. The house has 2 floors and a parking lot for your convenience. On the main floor you will find a cozy living-dining room with fireplace and access to the balcony with sea views, a spectacular fully equipped kitchen in cream color with modern furniture and also access to the balcony and a suite with a full bathroom and shower with access to the terrace. There are also 2 exterior double bedrooms and another full bathroom with a shower. On the ground floor there is an independent apartment with a spacious living-dining room with an open-plan kitchen and island, a full bathroom and good quality finishes in beige tones. The floors are made of