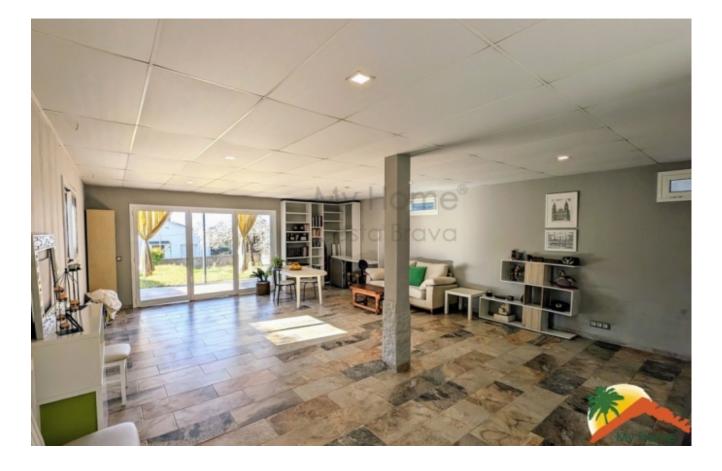

## Mont Lloret, Lloret de Mar, 17310

Don't miss the opportunity to live in an independent house with views of the sea and the mountains! This beautiful property has a sunny orientation and a large 32 m<sup>2</sup> terrace to enjoy the outdoors. In addition, the urbanization is surrounded by green areas so you can enjoy nature at all times. The house has 2 floors and a parking lot for your convenience. On the main floor you will find a cozy living-dining room with fireplace and access to the balcony with sea views, a spectacular fully equipped kitchen in cream color with modern furniture and also access to the balcony and a suite with a full bathroom and shower with access to the terrace. There are also 2 exterior double bedrooms and another full bathroom with a shower. On the ground floor there is an independent apartment with a spacious living-dining room with an open-plan kitchen and island, a full bathroom and good quality finishes in beige tones. The floors are made of

Bedrooms : 3
Bath : 3.00
Living Areas : 2
Built up area : 203
Lot Size : 456

rustic stoneware, the windows are made of double-glazed aluminum and there is electric heating throughout the house. Additionally, there is a covered porch to enjoy the outdoors at any time of the year. The property is located in a cozy rustic area with a flat plot of 456 m² with fruit trees and was built in 2009. It is close to a bus stop and just 7 minutes from the center of Lloret de Mar. In addition, Girona airport is just 30 minutes away and Barcelona airport 1 hour away. Don't wait any longer to visit this beautiful property!