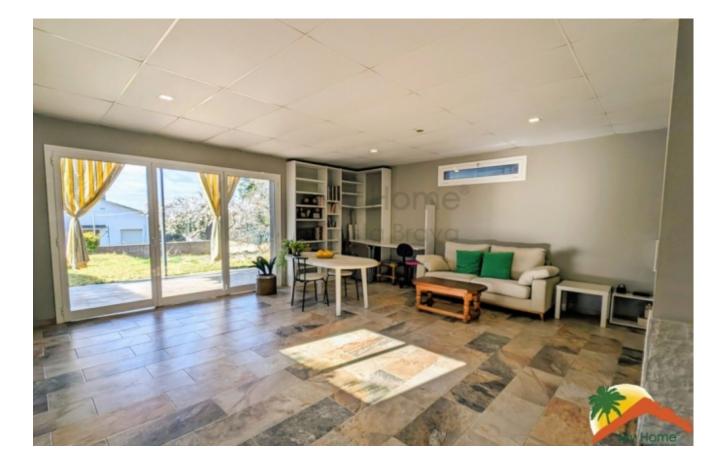

## Mont Lloret, Lloret de Mar, 17310

Don't miss the opportunity to live in an independent house with views of the sea and the mountains! This beautiful property has a sunny orientation and a large 32 m<sup>2</sup> terrace to enjoy the outdoors. In addition, the urbanization is surrounded by green areas so you can enjoy nature at all times. The house has 2 floors and a parking lot for your convenience. On the main floor you will find a cozy living-dining room with fireplace and access to the balcony with sea views, a spectacular fully equipped kitchen in cream color with modern furniture and also access to the balcony and a suite with a full bathroom and shower with access to the terrace. There are also 2 exterior double bedrooms and another full bathroom with a shower. On the ground floor there is an independent apartment with a spacious living-dining room with an open-plan kitchen and island, a full bathroom and good quality finishes in beige tones. The floors are made of