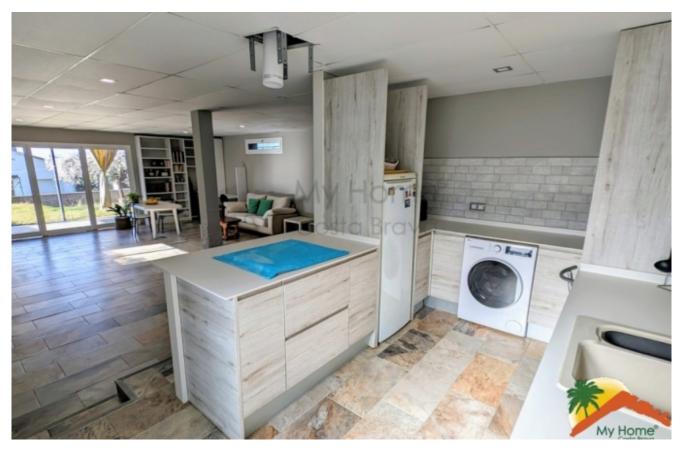

## Mont Lloret, Lloret de Mar, 17310

Don't miss the opportunity to live in an independent house with views of the sea and the mountains! This beautiful property has a sunny orientation and a large 32 m<sup>2</sup> terrace to enjoy the outdoors. In addition, the urbanization is surrounded by green areas so you can enjoy nature at all times. The house has 2 floors and a parking lot for your convenience. On the main floor you will find a cozy living-dining room with fireplace and access to the balcony with sea views, a spectacular fully equipped kitchen in cream color with modern furniture and also access to the balcony and a suite with a full bathroom and shower with access to the terrace. There are also 2 exterior double bedrooms and another full bathroom with a shower. On the ground floor there is an independent apartment with a spacious living-dining room with an open-plan kitchen and island, a full bathroom and good quality finishes in beige tones. The floors are made of