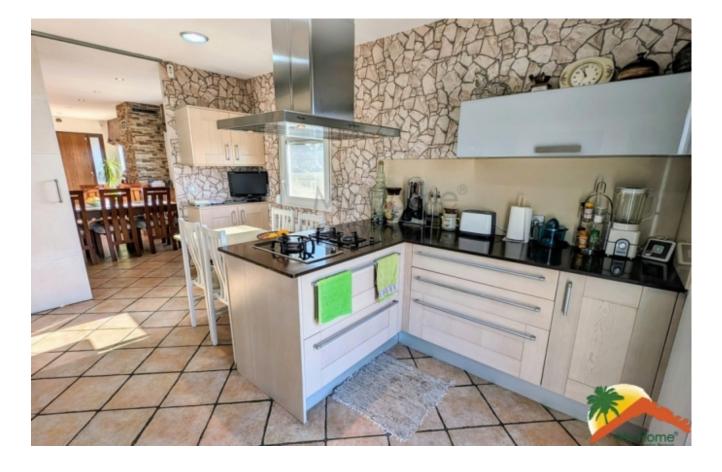

## Mont Lloret, Lloret de Mar, 17310

Don't miss the opportunity to live in an independent house with views of the sea and the mountains! This beautiful property has a sunny orientation and a large 32 m<sup>2</sup> terrace to enjoy the outdoors. In addition, the urbanization is surrounded by green areas so you can enjoy nature at all times. The house has 2 floors and a parking lot for your convenience. On the main floor you will find a cozy living-dining room with fireplace and access to the balcony with sea views, a spectacular fully equipped kitchen in cream color with modern furniture and also access to the balcony and a suite with a full bathroom and shower with access to the terrace. There are also 2 exterior double bedrooms and another full bathroom with a shower. On the ground floor there is an independent apartment with a spacious living-dining room with an open-plan kitchen and island, a full bathroom and good quality finishes in beige tones. The floors are made of