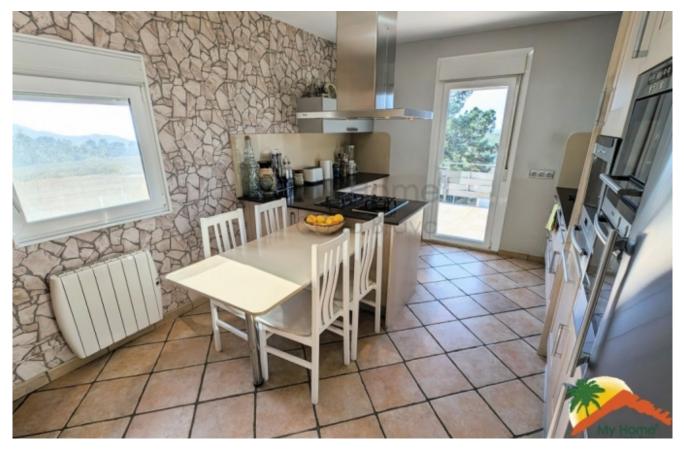

## Mont Lloret, Lloret de Mar, 17310

Don't miss the opportunity to live in an independent house with views of the sea and the mountains! This beautiful property has a sunny orientation and a large 32 m<sup>2</sup> terrace to enjoy the outdoors. In addition, the urbanization is surrounded by green areas so you can enjoy nature at all times. The house has 2 floors and a parking lot for your convenience. On the main floor you will find a cozy living-dining room with fireplace and access to the balcony with sea views, a spectacular fully equipped kitchen in cream color with modern furniture and also access to the balcony and a suite with a full bathroom and shower with access to the terrace. There are also 2 exterior double bedrooms and another full bathroom with a shower. On the ground floor there is an independent apartment with a spacious living-dining room with an open-plan kitchen and island, a full bathroom and good quality finishes in beige tones. The floors are made of