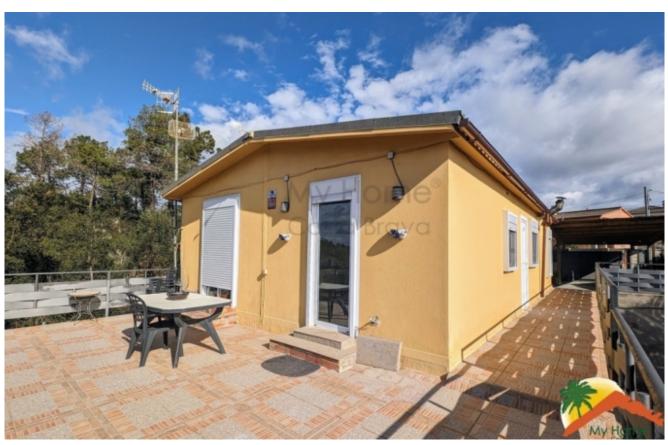

## Mont Lloret, Lloret de Mar, 17310

Don't miss the opportunity to live in an independent house with views of the sea and the mountains! This beautiful property has a sunny orientation and a large 32 m<sup>2</sup> terrace to enjoy the outdoors. In addition, the urbanization is surrounded by green areas so you can enjoy nature at all times. The house has 2 floors and a parking lot for your convenience. On the main floor you will find a cozy living-dining room with fireplace and access to the balcony with sea views, a spectacular fully equipped kitchen in cream color with modern furniture and also access to the balcony and a suite with a full bathroom and shower with access to the terrace. There are also 2 exterior double bedrooms and another full bathroom with a shower. On the ground floor there is an independent apartment with a spacious living-dining room with an open-plan kitchen and island, a full bathroom and good quality finishes in beige tones. The floors are made of

Bedrooms : 3
Bath : 3.00
Living Areas : 2
Built up area : 203
Lot Size : 456

rustic stoneware, the windows are made of double-glazed aluminum and there is electric heating throughout the house. Additionally, there is a covered porch to enjoy the outdoors at any time of the year. The property is located in a cozy rustic area with a flat plot of 456 m² with fruit trees and was built in 2009. It is close to a bus stop and just 7 minutes from the center of Lloret de Mar. In addition, Girona airport is just 30 minutes away and Barcelona airport 1 hour away. Don't wait any longer to visit this beautiful property!