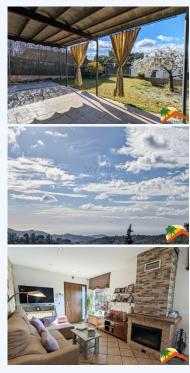

## Mont Lloret, Lloret de Mar, 17310

Don't miss the opportunity to live in an independent house with views of the sea and the mountains! This beautiful property has a sunny orientation and a large 32 m<sup>2</sup> terrace to enjoy the outdoors. In addition, the urbanization is surrounded by green areas so you can enjoy nature at all times. The house has 2 floors and a parking lot for your convenience. On the main floor you will find a cozy living-dining room with fireplace and access to the balcony with sea views, a spectacular fully equipped kitchen in cream color with modern furniture and also access to the balcony and a suite with a full bathroom and shower with access to the terrace. There are also 2 exterior double bedrooms and another full bathroom with a shower. On the ground floor there is an independent apartment with a spacious living-dining room with an open-plan kitchen and island, a full bathroom and good quality finishes in beige tones. The floors are made of

Bedrooms : 3
Bath : 3.00
Living Areas : 2
Built up area : 203
Lot Size : 456

rustic stoneware, the windows are made of double-glazed aluminum and there is electric heating throughout the house. Additionally, there is a covered porch to enjoy the outdoors at any time of the year. The property is located in a cozy rustic area with a flat plot of 456 m² with fruit trees and was built in 2009. It is close to a bus stop and just 7 minutes from the center of Lloret de Mar. In addition, Girona airport is just 30 minutes away and Barcelona airport 1 hour away. Don't wait any longer to visit this beautiful property!