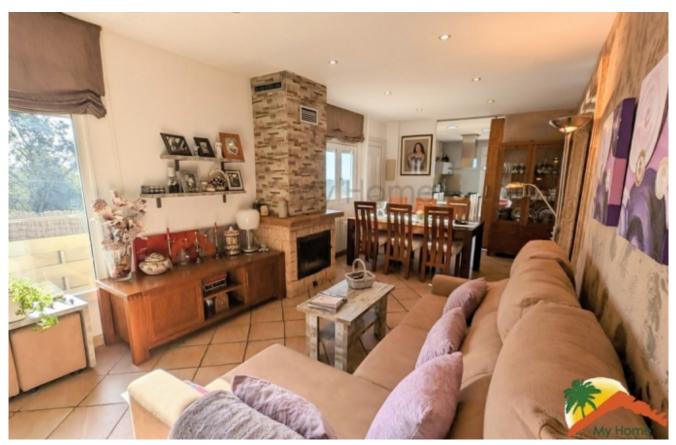

## Mont Lloret, Lloret de Mar, 17310

Don't miss the opportunity to live in an independent house with views of the sea and the mountains! This beautiful property has a sunny orientation and a large 32 m<sup>2</sup> terrace to enjoy the outdoors. In addition, the urbanization is surrounded by green areas so you can enjoy nature at all times. The house has 2 floors and a parking lot for your convenience. On the main floor you will find a cozy living-dining room with fireplace and access to the balcony with sea views, a spectacular fully equipped kitchen in cream color with modern furniture and also access to the balcony and a suite with a full bathroom and shower with access to the terrace. There are also 2 exterior double bedrooms and another full bathroom with a shower. On the ground floor there is an independent apartment with a spacious living-dining room with an open-plan kitchen and island, a full bathroom and good quality finishes in beige tones. The floors are made of