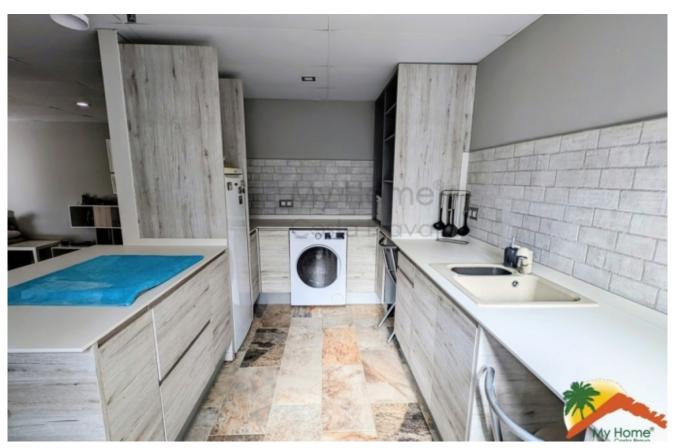

## Mont Lloret, Lloret de Mar, 17310

Don't miss the opportunity to live in an independent house with views of the sea and the mountains! This beautiful property has a sunny orientation and a large 32 m<sup>2</sup> terrace to enjoy the outdoors. In addition, the urbanization is surrounded by green areas so you can enjoy nature at all times. The house has 2 floors and a parking lot for your convenience. On the main floor you will find a cozy living-dining room with fireplace and access to the balcony with sea views, a spectacular fully equipped kitchen in cream color with modern furniture and also access to the balcony and a suite with a full bathroom and shower with access to the terrace. There are also 2 exterior double bedrooms and another full bathroom with a shower. On the ground floor there is an independent apartment with a spacious living-dining room with an open-plan kitchen and island, a full bathroom and good quality finishes in beige tones. The floors are made of