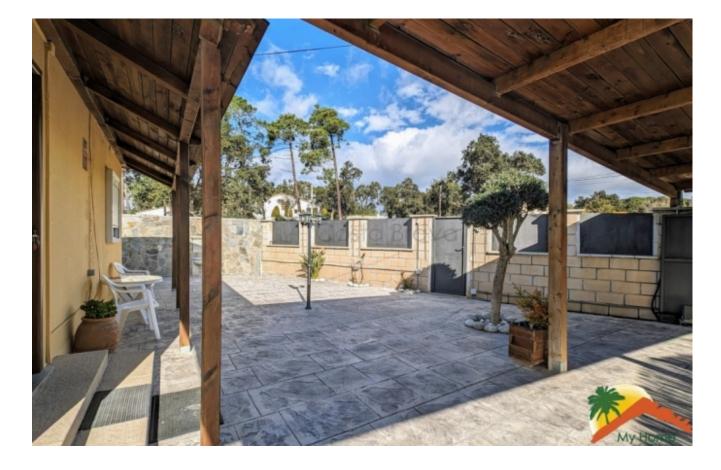

## Mont Lloret, Lloret de Mar, 17310

Don't miss the opportunity to live in an independent house with views of the sea and the mountains! This beautiful property has a sunny orientation and a large 32 m<sup>2</sup> terrace to enjoy the outdoors. In addition, the urbanization is surrounded by green areas so you can enjoy nature at all times. The house has 2 floors and a parking lot for your convenience. On the main floor you will find a cozy living-dining room with fireplace and access to the balcony with sea views, a spectacular fully equipped kitchen in cream color with modern furniture and also access to the balcony and a suite with a full bathroom and shower with access to the terrace. There are also 2 exterior double bedrooms and another full bathroom with a shower. On the ground floor there is an independent apartment with a spacious living-dining room with an open-plan kitchen and island, a full bathroom and good quality finishes in beige tones. The floors are made of

Bedrooms : 3
Bath : 3.00
Living Areas : 2
Built up area : 203
Lot Size : 456

rustic stoneware, the windows are made of double-glazed aluminum and there is electric heating throughout the house. Additionally, there is a covered porch to enjoy the outdoors at any time of the year. The property is located in a cozy rustic area with a flat plot of 456 m² with fruit trees and was built in 2009. It is close to a bus stop and just 7 minutes from the center of Lloret de Mar. In addition, Girona airport is just 30 minutes away and Barcelona airport 1 hour away. Don't wait any longer to visit this beautiful property!