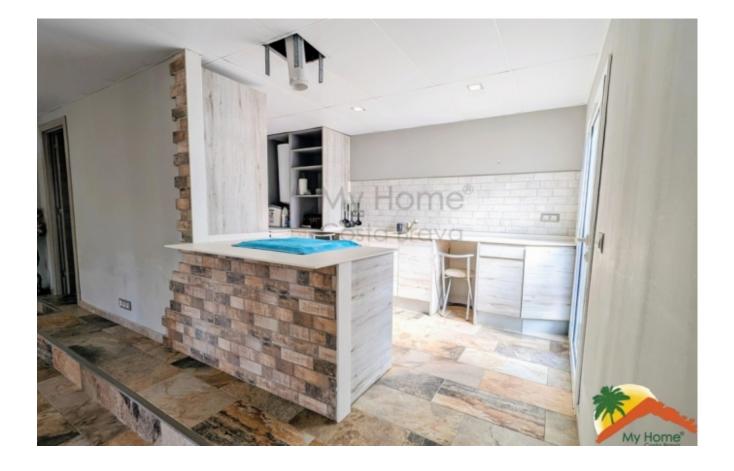

## Mont Lloret, Lloret de Mar, 17310

Don't miss the opportunity to live in an independent house with views of the sea and the mountains! This beautiful property has a sunny orientation and a large 32 m<sup>2</sup> terrace to enjoy the outdoors. In addition, the urbanization is surrounded by green areas so you can enjoy nature at all times. The house has 2 floors and a parking lot for your convenience. On the main floor you will find a cozy living-dining room with fireplace and access to the balcony with sea views, a spectacular fully equipped kitchen in cream color with modern furniture and also access to the balcony and a suite with a full bathroom and shower with access to the terrace. There are also 2 exterior double bedrooms and another full bathroom with a shower. On the ground floor there is an independent apartment with a spacious living-dining room with an open-plan kitchen and island, a full bathroom and good quality finishes in beige tones. The floors are made of