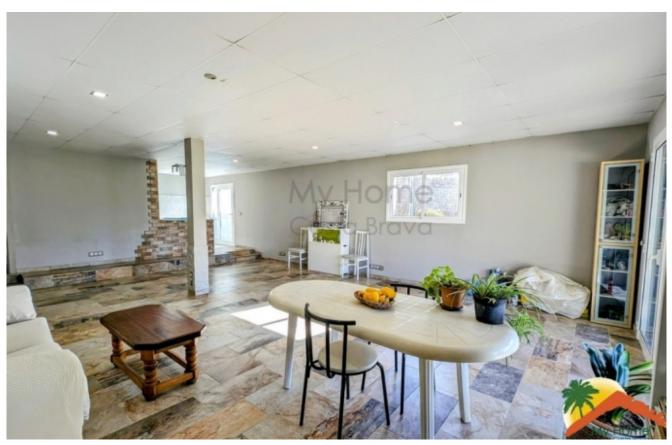

## Mont Lloret, Lloret de Mar, 17310

Don't miss the opportunity to live in an independent house with views of the sea and the mountains! This beautiful property has a sunny orientation and a large 32 m<sup>2</sup> terrace to enjoy the outdoors. In addition, the urbanization is surrounded by green areas so you can enjoy nature at all times. The house has 2 floors and a parking lot for your convenience. On the main floor you will find a cozy living-dining room with fireplace and access to the balcony with sea views, a spectacular fully equipped kitchen in cream color with modern furniture and also access to the balcony and a suite with a full bathroom and shower with access to the terrace. There are also 2 exterior double bedrooms and another full bathroom with a shower. On the ground floor there is an independent apartment with a spacious living-dining room with an open-plan kitchen and island, a full bathroom and good quality finishes in beige tones. The floors are made of

Bedrooms : 3
Bath : 3.00
Living Areas : 2
Built up area : 203
Lot Size : 456

rustic stoneware, the windows are made of double-glazed aluminum and there is electric heating throughout the house. Additionally, there is a covered porch to enjoy the outdoors at any time of the year. The property is located in a cozy rustic area with a flat plot of 456 m² with fruit trees and was built in 2009. It is close to a bus stop and just 7 minutes from the center of Lloret de Mar. In addition, Girona airport is just 30 minutes away and Barcelona airport 1 hour away. Don't wait any longer to visit this beautiful property!