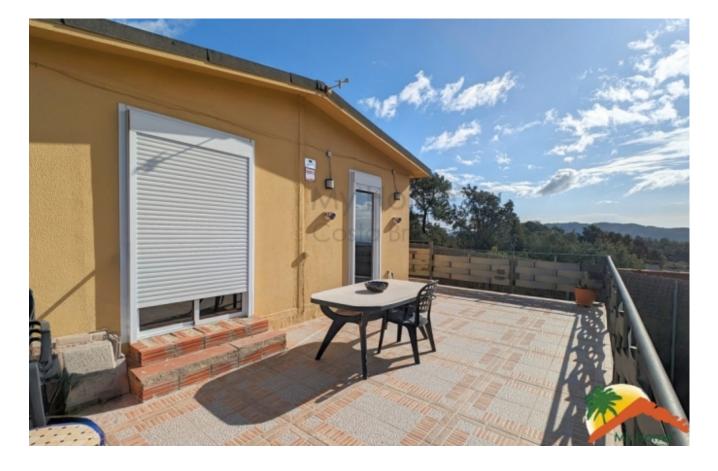

## Mont Lloret, Lloret de Mar, 17310

Don't miss the opportunity to live in an independent house with views of the sea and the mountains! This beautiful property has a sunny orientation and a large 32 m<sup>2</sup> terrace to enjoy the outdoors. In addition, the urbanization is surrounded by green areas so you can enjoy nature at all times. The house has 2 floors and a parking lot for your convenience. On the main floor you will find a cozy living-dining room with fireplace and access to the balcony with sea views, a spectacular fully equipped kitchen in cream color with modern furniture and also access to the balcony and a suite with a full bathroom and shower with access to the terrace. There are also 2 exterior double bedrooms and another full bathroom with a shower. On the ground floor there is an independent apartment with a spacious living-dining room with an open-plan kitchen and island, a full bathroom and good quality finishes in beige tones. The floors are made of

Bedrooms : 3
Bath : 3.00
Living Areas : 2
Built up area : 203
Lot Size : 456

rustic stoneware, the windows are made of double-glazed aluminum and there is electric heating throughout the house. Additionally, there is a covered porch to enjoy the outdoors at any time of the year. The property is located in a cozy rustic area with a flat plot of 456 m² with fruit trees and was built in 2009. It is close to a bus stop and just 7 minutes from the center of Lloret de Mar. In addition, Girona airport is just 30 minutes away and Barcelona airport 1 hour away. Don't wait any longer to visit this beautiful property!