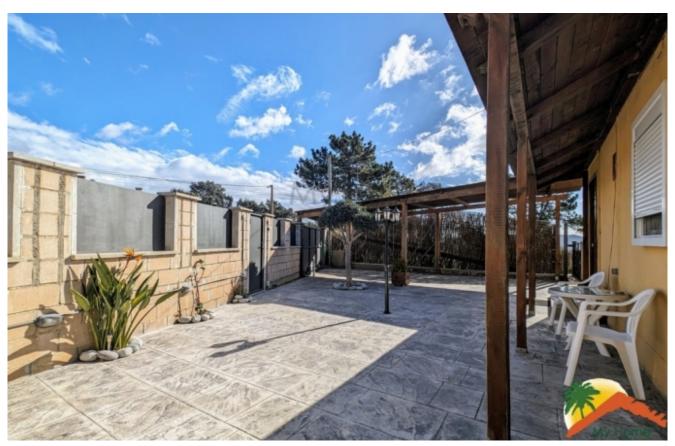

## Mont Lloret, Lloret de Mar, 17310

Don't miss the opportunity to live in an independent house with views of the sea and the mountains! This beautiful property has a sunny orientation and a large 32 m<sup>2</sup> terrace to enjoy the outdoors. In addition, the urbanization is surrounded by green areas so you can enjoy nature at all times. The house has 2 floors and a parking lot for your convenience. On the main floor you will find a cozy living-dining room with fireplace and access to the balcony with sea views, a spectacular fully equipped kitchen in cream color with modern furniture and also access to the balcony and a suite with a full bathroom and shower with access to the terrace. There are also 2 exterior double bedrooms and another full bathroom with a shower. On the ground floor there is an independent apartment with a spacious living-dining room with an open-plan kitchen and island, a full bathroom and good quality finishes in beige tones. The floors are made of