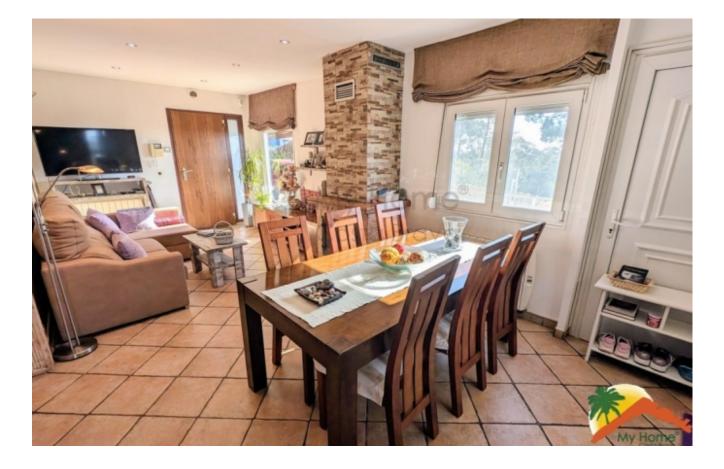

## Mont Lloret, Lloret de Mar, 17310

Don't miss the opportunity to live in an independent house with views of the sea and the mountains! This beautiful property has a sunny orientation and a large 32 m<sup>2</sup> terrace to enjoy the outdoors. In addition, the urbanization is surrounded by green areas so you can enjoy nature at all times. The house has 2 floors and a parking lot for your convenience. On the main floor you will find a cozy living-dining room with fireplace and access to the balcony with sea views, a spectacular fully equipped kitchen in cream color with modern furniture and also access to the balcony and a suite with a full bathroom and shower with access to the terrace. There are also 2 exterior double bedrooms and another full bathroom with a shower. On the ground floor there is an independent apartment with a spacious living-dining room with an open-plan kitchen and island, a full bathroom and good quality finishes in beige tones. The floors are made of