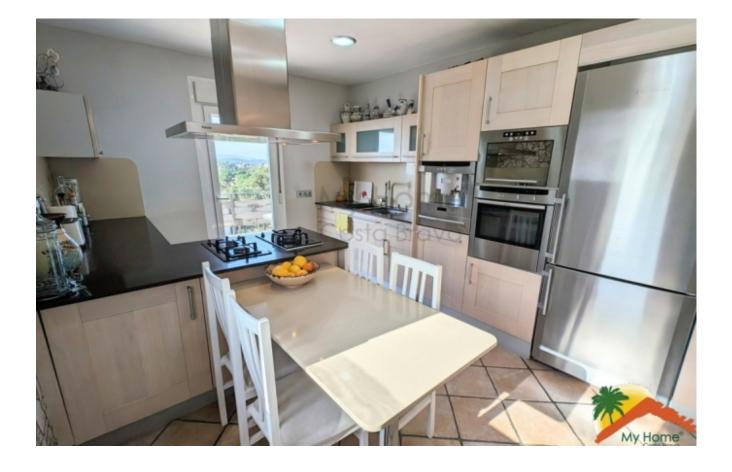

## Mont Lloret, Lloret de Mar, 17310

Don't miss the opportunity to live in an independent house with views of the sea and the mountains! This beautiful property has a sunny orientation and a large 32 m<sup>2</sup> terrace to enjoy the outdoors. In addition, the urbanization is surrounded by green areas so you can enjoy nature at all times. The house has 2 floors and a parking lot for your convenience. On the main floor you will find a cozy living-dining room with fireplace and access to the balcony with sea views, a spectacular fully equipped kitchen in cream color with modern furniture and also access to the balcony and a suite with a full bathroom and shower with access to the terrace. There are also 2 exterior double bedrooms and another full bathroom with a shower. On the ground floor there is an independent apartment with a spacious living-dining room with an open-plan kitchen and island, a full bathroom and good quality finishes in beige tones. The floors are made of