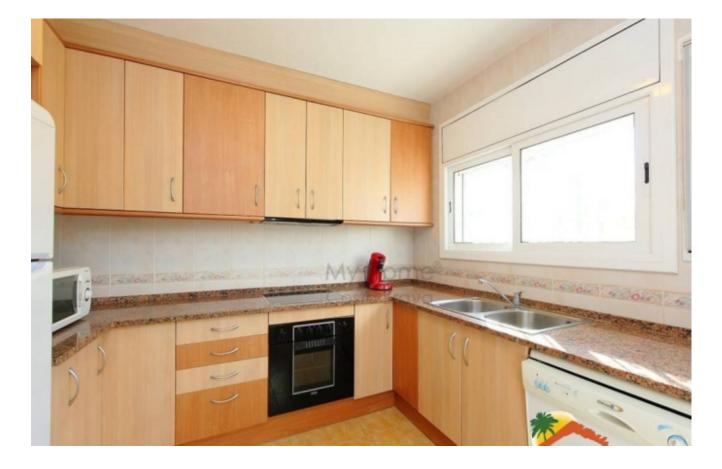

## Los Pinares, Lloret de Mar, 17310

Welcome to this cosy house with tourist license and distant sea views, in the urbanisation Los Pinares! This house is perfect for those looking for comfort, tranquillity and value for money. The house built in 2005 has only one floor, 192 m<sup>2</sup> constructed area and has been recently refurbished. The spacious living-dining room is perfect to enjoy moments with family or friends. It also has a fireplace that makes it even more cosy. The independent kitchen is spacious and fully equipped. It has 4 double bedrooms, all of them bright and with clear views and direct access to the large terrace with sea and mountain views and a bathroom with bathtub. The property is equipped with oil central heating and air conditioning, which makes it perfect for any time of the year. It also has an alarm system and double glazed windows with bars to guarantee the security of the property. As it has a tourist licence, it is very profitable all year round. The plot of