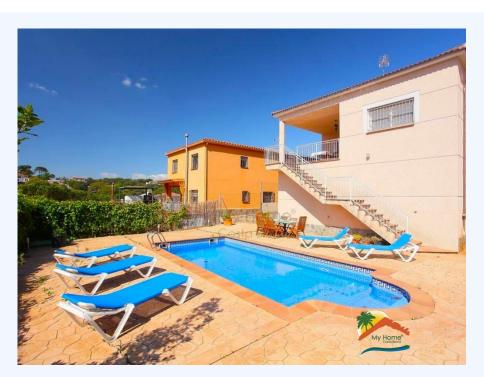

## Los Pinares, Lloret de Mar, 17310

Welcome to this cosy house with tourist license and distant sea views, in the urbanisation Los Pinares! This house is perfect for those looking for comfort, tranquillity and value for money. The house built in 2005 has only one floor, 192 m<sup>2</sup> constructed area and has been recently refurbished. The spacious living-dining room is perfect to enjoy moments with family or friends. It also has a fireplace that makes it even more cosy. The independent kitchen is spacious and fully equipped. It has 4 double bedrooms, all of them bright and with clear views and direct access to the large terrace with sea and mountain views and a bathroom with bathtub. The property is equipped with oil central heating and air conditioning, which makes it perfect for any time of the year. It also has an alarm system and double glazed windows with bars to guarantee the security of the property. As it has a tourist licence, it is very profitable all year round. The plot of

Bedrooms : 4
Bath : 1.00
Living Areas : 1
Built up area : 192
Lot Size : 473

Built : 2005

473 m² of easy maintenance, has a large swimming pool and space for barbecue, perfect to enjoy the open air. There is also a 40 m² garage and a convenient access ramp. Located just 7 minutes away from Lloret de Mar and its beaches, this property has easy access to public transport and supermarkets. Don't miss the opportunity to enjoy this property.