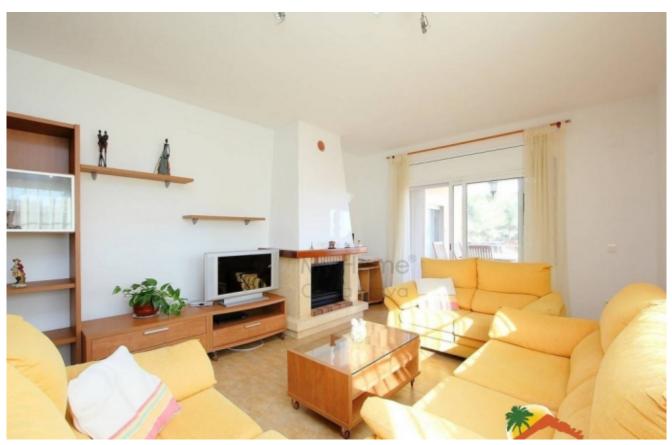

## Los Pinares, Lloret de Mar, 17310

Welcome to this cosy house with tourist license and distant sea views, in the urbanisation Los Pinares! This house is perfect for those looking for comfort, tranquillity and value for money. The house built in 2005 has only one floor, 192 m<sup>2</sup> constructed area and has been recently refurbished. The spacious living-dining room is perfect to enjoy moments with family or friends. It also has a fireplace that makes it even more cosy. The independent kitchen is spacious and fully equipped. It has 4 double bedrooms, all of them bright and with clear views and direct access to the large terrace with sea and mountain views and a bathroom with bathtub. The property is equipped with oil central heating and air conditioning, which makes it perfect for any time of the year. It also has an alarm system and double glazed windows with bars to guarantee the security of the property. As it has a tourist licence, it is very profitable all year round. The plot of