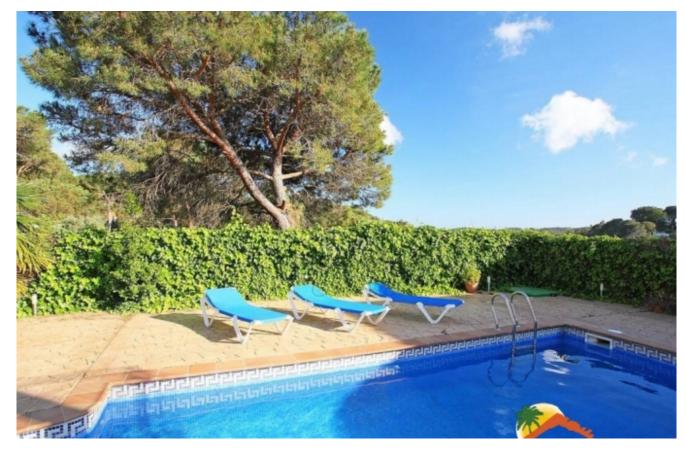

## Los Pinares, Lloret de Mar, 17310

Welcome to this cosy house with tourist license and distant sea views, in the urbanisation Los Pinares! This house is perfect for those looking for comfort, tranquillity and value for money. The house built in 2005 has only one floor, 192 m<sup>2</sup> constructed area and has been recently refurbished. The spacious living-dining room is perfect to enjoy moments with family or friends. It also has a fireplace that makes it even more cosy. The independent kitchen is spacious and fully equipped. It has 4 double bedrooms, all of them bright and with clear views and direct access to the large terrace with sea and mountain views and a bathroom with bathtub. The property is equipped with oil central heating and air conditioning, which makes it perfect for any time of the year. It also has an alarm system and double glazed windows with bars to guarantee the security of the property. As it has a tourist licence, it is very profitable all year round. The plot of

Bedrooms : 4
Bath : 1.00
Living Areas : 1
Built up area : 192
Lot Size : 473

Built : 2005

473 m² of easy maintenance, has a large swimming pool and space for barbecue, perfect to enjoy the open air. There is also a 40 m² garage and a convenient access ramp. Located just 7 minutes away from Lloret de Mar and its beaches, this property has easy access to public transport and supermarkets. Don't miss the opportunity to enjoy this property.