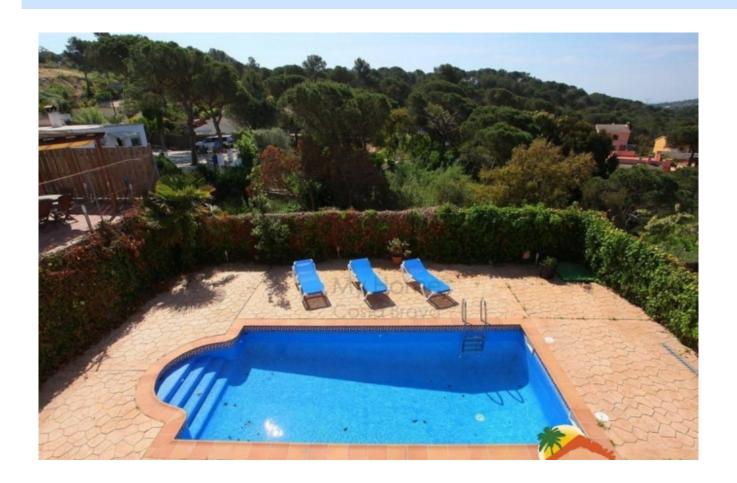

Bedrooms : 4
Bath : 1.00
Living Areas : 1
Built up area : 192
Lot Size : 473

Built : 2005

473 m² of easy maintenance, has a large swimming pool and space for barbecue, perfect to enjoy the open air. There is also a 40 m² garage and a convenient access ramp. Located just 7 minutes away from Lloret de Mar and its beaches, this property has easy access to public transport and supermarkets. Don't miss the opportunity to enjoy this property.