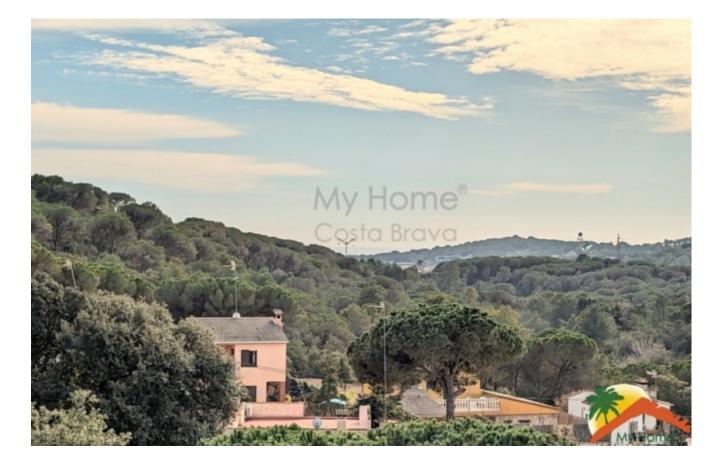

## R02342, HOUSE WITH TOURIST LICENCE, POOL AND DISTANT SEA VIEWS IN LOS PINARES!

## Los Pinares, Lloret de Mar, 17310

Welcome to this cosy house with tourist license and distant sea views, in the urbanisation Los Pinares! This house is perfect for those looking for comfort, tranquillity and value for money. The house built in 2005 has only one floor, 192 m<sup>2</sup> constructed area and has been recently refurbished. The spacious living-dining room is perfect to enjoy moments with family or friends. It also has a fireplace that makes it even more cosy. The independent kitchen is spacious and fully equipped. It has 4 double bedrooms, all of them bright and with clear views and direct access to the large terrace with sea and mountain views and a bathroom with bathtub. The property is equipped with oil central heating and air conditioning, which makes it perfect for any time of the year. It also has an alarm system and double glazed windows with bars to guarantee the security of the property. As it has a tourist licence, it is very profitable all year round. The plot of