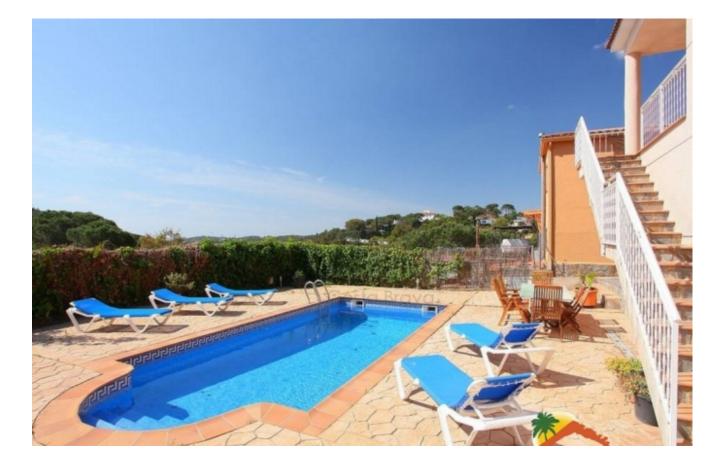

## Los Pinares, Lloret de Mar, 17310

Welcome to this cosy house with tourist license and distant sea views, in the urbanisation Los Pinares! This house is perfect for those looking for comfort, tranquillity and value for money. The house built in 2005 has only one floor, 192 m<sup>2</sup> constructed area and has been recently refurbished. The spacious living-dining room is perfect to enjoy moments with family or friends. It also has a fireplace that makes it even more cosy. The independent kitchen is spacious and fully equipped. It has 4 double bedrooms, all of them bright and with clear views and direct access to the large terrace with sea and mountain views and a bathroom with bathtub. The property is equipped with oil central heating and air conditioning, which makes it perfect for any time of the year. It also has an alarm system and double glazed windows with bars to guarantee the security of the property. As it has a tourist licence, it is very profitable all year round. The plot of

Bedrooms : 4
Bath : 1.00
Living Areas : 1
Built up area : 192
Lot Size : 473

Built : 2005

473 m² of easy maintenance, has a large swimming pool and space for barbecue, perfect to enjoy the open air. There is also a 40 m² garage and a convenient access ramp. Located just 7 minutes away from Lloret de Mar and its beaches, this property has easy access to public transport and supermarkets. Don't miss the opportunity to enjoy this property.