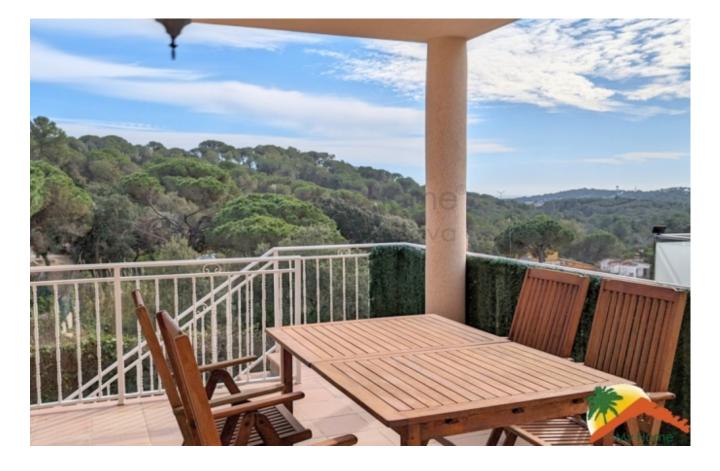

## R02342, HOUSE WITH TOURIST LICENCE, POOL AND DISTANT SEA VIEWS IN LOS PINARES!

## Los Pinares, Lloret de Mar, 17310

Welcome to this cosy house with tourist license and distant sea views, in the urbanisation Los Pinares! This house is perfect for those looking for comfort, tranquillity and value for money. The house built in 2005 has only one floor, 192 m<sup>2</sup> constructed area and has been recently refurbished. The spacious living-dining room is perfect to enjoy moments with family or friends. It also has a fireplace that makes it even more cosy. The independent kitchen is spacious and fully equipped. It has 4 double bedrooms, all of them bright and with clear views and direct access to the large terrace with sea and mountain views and a bathroom with bathtub. The property is equipped with oil central heating and air conditioning, which makes it perfect for any time of the year. It also has an alarm system and double glazed windows with bars to guarantee the security of the property. As it has a tourist licence, it is very profitable all year round. The plot of