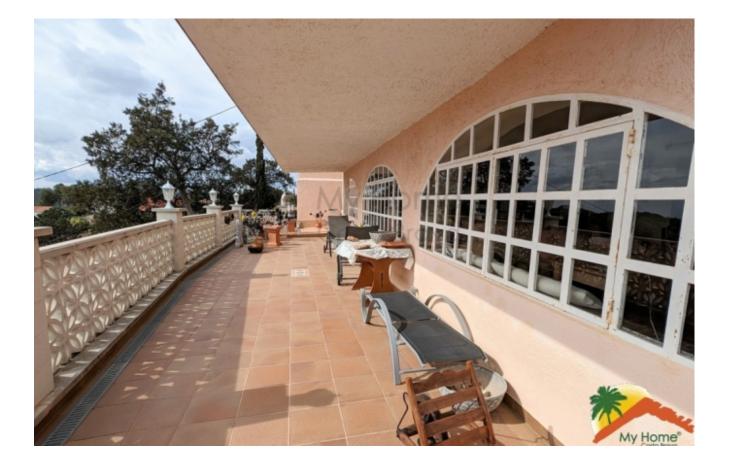

| Bedrooms      | : | 4    |
|---------------|---|------|
| Bath          | : | 3.00 |
| Living Areas  | : | 2    |
| Built up area | : | 205  |
| Lot Size      | : | 827  |

is the perfect place to enjoy al fresco dining. The property also has a garage for 1 car, storage, several terraces with mountain and sea views, a barbecue area and the possibility of making a large swimming pool. Double glazed windows and air conditioning guarantee maximum comfort at any time of the year. The colorful garden is perfect for relaxing and enjoying the sun all day long. Located in Lloret Blau, this property is just 8 minutes from the center of Lloret de Mar and its beaches. This is a great opportunity for those looking for a unique home with many possibilities. Don't miss the opportunity to visit this impressive home!