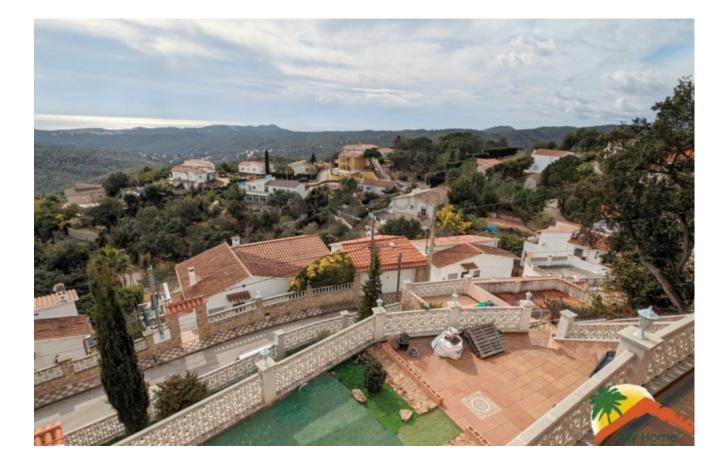

## Lloret Blau, Lloret de Mar, 17310

My Home Costa Brava offers you this impressive house with sea views in Lloret Blau! With two independent apartments, this property is the perfect option for those looking for a house with many possibilities. On the ground floor, we find a large living-dining room with fireplace and large windows that offer panoramic views of the sea. Plus, the terrace with sea views is the perfect place to relax after a long day. The open-plan kitchen, two large double bedrooms and a bathroom equipped with a bathtub complete the ground floor. On the upper floor, we find a spacious and bright livingdining room with fireplace and access to the terrace and a fully equipped independent kitchen. The two spacious double suites with built-in wardrobes and the two fully equipped bathrooms (one with a bathtub and the other with a shower) make this floor an ideal space for family and friends. Additionally, the large terrace on the top floor with sea views

| Bedrooms      | : | 4    |
|---------------|---|------|
| Bath          | : | 3.00 |
| Living Areas  | : | 2    |
| Built up area | : | 205  |
| Lot Size      | : | 827  |

is the perfect place to enjoy al fresco dining. The property also has a garage for 1 car, storage, several terraces with mountain and sea views, a barbecue area and the possibility of making a large swimming pool. Double glazed windows and air conditioning guarantee maximum comfort at any time of the year. The colorful garden is perfect for relaxing and enjoying the sun all day long. Located in Lloret Blau, this property is just 8 minutes from the center of Lloret de Mar and its beaches. This is a great opportunity for those looking for a unique home with many possibilities. Don't miss the opportunity to visit this impressive home!