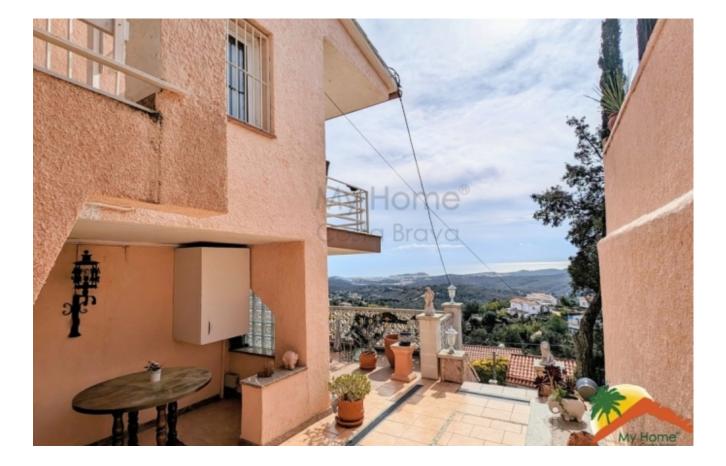

## Lloret Blau, Lloret de Mar, 17310

My Home Costa Brava offers you this impressive house with sea views in Lloret Blau! With two independent apartments, this property is the perfect option for those looking for a house with many possibilities. On the ground floor, we find a large living-dining room with fireplace and large windows that offer panoramic views of the sea. Plus, the terrace with sea views is the perfect place to relax after a long day. The open-plan kitchen, two large double bedrooms and a bathroom equipped with a bathtub complete the ground floor. On the upper floor, we find a spacious and bright livingdining room with fireplace and access to the terrace and a fully equipped independent kitchen. The two spacious double suites with built-in wardrobes and the two fully equipped bathrooms (one with a bathtub and the other with a shower) make this floor an ideal space for family and friends. Additionally, the large terrace on the top floor with sea views

| Bedrooms      | : | 4    |
|---------------|---|------|
| Bath          | : | 3.00 |
| Living Areas  | : | 2    |
| Built up area | : | 205  |
| Lot Size      | : | 827  |

is the perfect place to enjoy al fresco dining. The property also has a garage for 1 car, storage, several terraces with mountain and sea views, a barbecue area and the possibility of making a large swimming pool. Double glazed windows and air conditioning guarantee maximum comfort at any time of the year. The colorful garden is perfect for relaxing and enjoying the sun all day long. Located in Lloret Blau, this property is just 8 minutes from the center of Lloret de Mar and its beaches. This is a great opportunity for those looking for a unique home with many possibilities. Don't miss the opportunity to visit this impressive home!