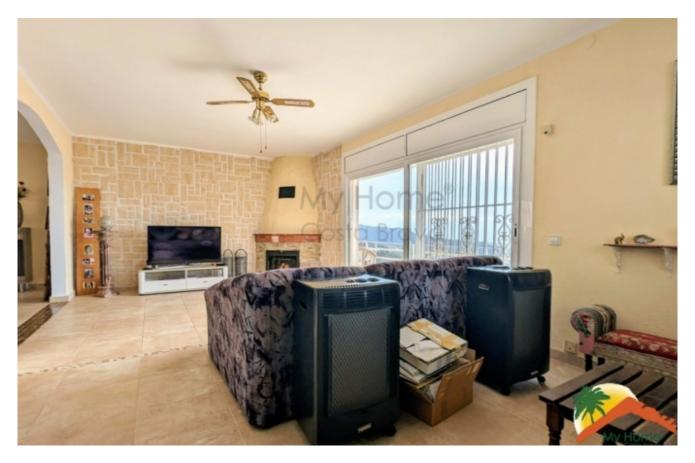

## Lloret Blau, Lloret de Mar, 17310

My Home Costa Brava offers you this impressive house with sea views in Lloret Blau! With two independent apartments, this property is the perfect option for those looking for a house with many possibilities. On the ground floor, we find a large living-dining room with fireplace and large windows that offer panoramic views of the sea. Plus, the terrace with sea views is the perfect place to relax after a long day. The open-plan kitchen, two large double bedrooms and a bathroom equipped with a bathtub complete the ground floor. On the upper floor, we find a spacious and bright livingdining room with fireplace and access to the terrace and a fully equipped independent kitchen. The two spacious double suites with built-in wardrobes and the two fully equipped bathrooms (one with a bathtub and the other with a shower) make this floor an ideal space for family and friends. Additionally, the large terrace on the top floor with sea views

| Bedrooms      | : | 4    |
|---------------|---|------|
| Bath          | : | 3.00 |
| Living Areas  | : | 2    |
| Built up area | : | 205  |
| Lot Size      | : | 827  |

is the perfect place to enjoy al fresco dining. The property also has a garage for 1 car, storage, several terraces with mountain and sea views, a barbecue area and the possibility of making a large swimming pool. Double glazed windows and air conditioning guarantee maximum comfort at any time of the year. The colorful garden is perfect for relaxing and enjoying the sun all day long. Located in Lloret Blau, this property is just 8 minutes from the center of Lloret de Mar and its beaches. This is a great opportunity for those looking for a unique home with many possibilities. Don't miss the opportunity to visit this impressive home!