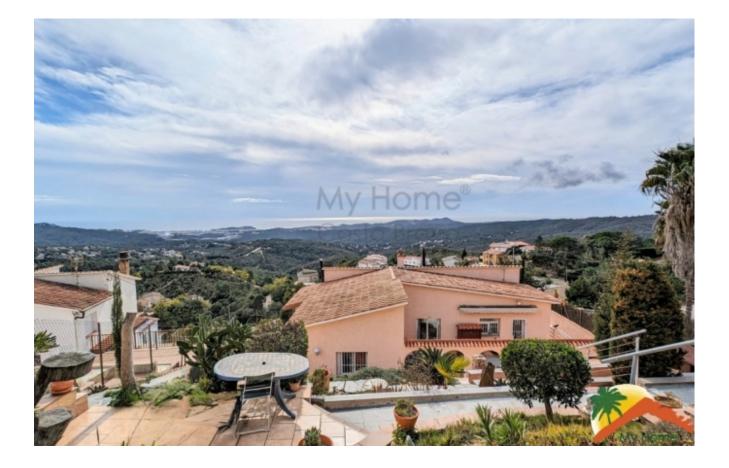

## **R02343, BEAUTIFUL HOUSE WITH SEA VIEWS AND 2 INDEPENDENT APARTMENTS IN LLORET BLAU**

## Lloret Blau, Lloret de Mar, 17310

My Home Costa Brava offers you this impressive house with sea views in Lloret Blau! With two independent apartments, this property is the perfect option for those looking for a house with many possibilities. On the ground floor, we find a large living-dining room with fireplace and large windows that offer panoramic views of the sea. Plus, the terrace with sea views is the perfect place to relax after a long day. The open-plan kitchen, two large double bedrooms and a bathroom equipped with a bathtub complete the ground floor. On the upper floor, we find a spacious and bright livingdining room with fireplace and access to the terrace and a fully equipped independent kitchen. The two spacious double suites with built-in wardrobes and the two fully equipped bathrooms (one with a bathtub and the other with a shower) make this floor an ideal space for family and friends. Additionally, the large terrace on the top floor with sea views