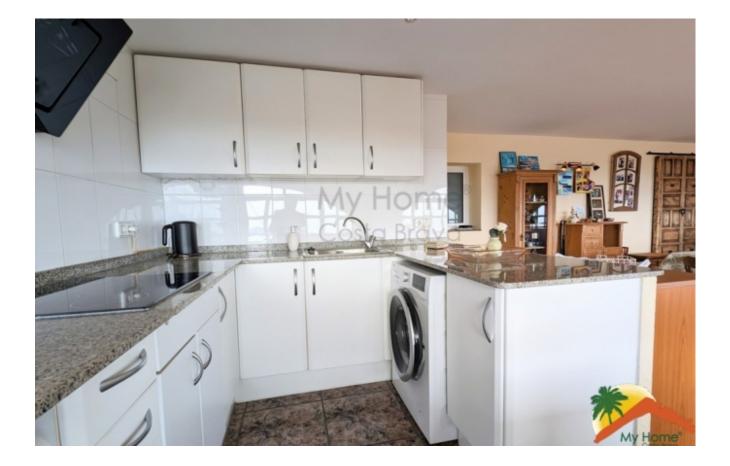

## Lloret Blau, Lloret de Mar, 17310

My Home Costa Brava offers you this impressive house with sea views in Lloret Blau! With two independent apartments, this property is the perfect option for those looking for a house with many possibilities. On the ground floor, we find a large living-dining room with fireplace and large windows that offer panoramic views of the sea. Plus, the terrace with sea views is the perfect place to relax after a long day. The open-plan kitchen, two large double bedrooms and a bathroom equipped with a bathtub complete the ground floor. On the upper floor, we find a spacious and bright livingdining room with fireplace and access to the terrace and a fully equipped independent kitchen. The two spacious double suites with built-in wardrobes and the two fully equipped bathrooms (one with a bathtub and the other with a shower) make this floor an ideal space for family and friends. Additionally, the large terrace on the top floor with sea views