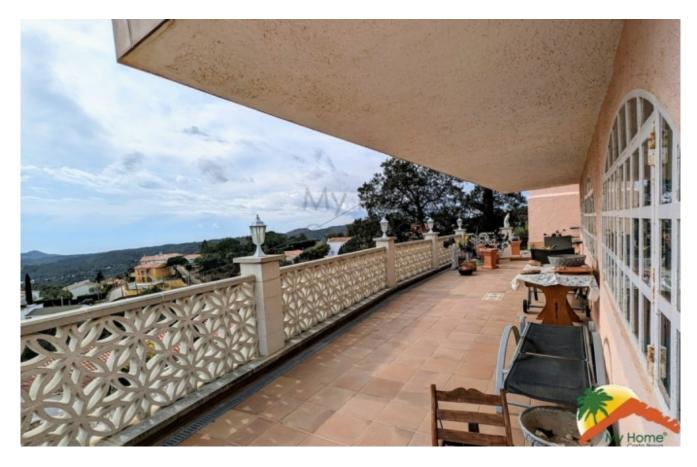

## Lloret Blau, Lloret de Mar, 17310

My Home Costa Brava offers you this impressive house with sea views in Lloret Blau! With two independent apartments, this property is the perfect option for those looking for a house with many possibilities. On the ground floor, we find a large living-dining room with fireplace and large windows that offer panoramic views of the sea. Plus, the terrace with sea views is the perfect place to relax after a long day. The open-plan kitchen, two large double bedrooms and a bathroom equipped with a bathtub complete the ground floor. On the upper floor, we find a spacious and bright livingdining room with fireplace and access to the terrace and a fully equipped independent kitchen. The two spacious double suites with built-in wardrobes and the two fully equipped bathrooms (one with a bathtub and the other with a shower) make this floor an ideal space for family and friends. Additionally, the large terrace on the top floor with sea views

| Bedrooms      | : | 4    |
|---------------|---|------|
| Bath          | : | 3.00 |
| Living Areas  | : | 2    |
| Built up area | : | 205  |
| Lot Size      | : | 827  |

is the perfect place to enjoy al fresco dining. The property also has a garage for 1 car, storage, several terraces with mountain and sea views, a barbecue area and the possibility of making a large swimming pool. Double glazed windows and air conditioning guarantee maximum comfort at any time of the year. The colorful garden is perfect for relaxing and enjoying the sun all day long. Located in Lloret Blau, this property is just 8 minutes from the center of Lloret de Mar and its beaches. This is a great opportunity for those looking for a unique home with many possibilities. Don't miss the opportunity to visit this impressive home!