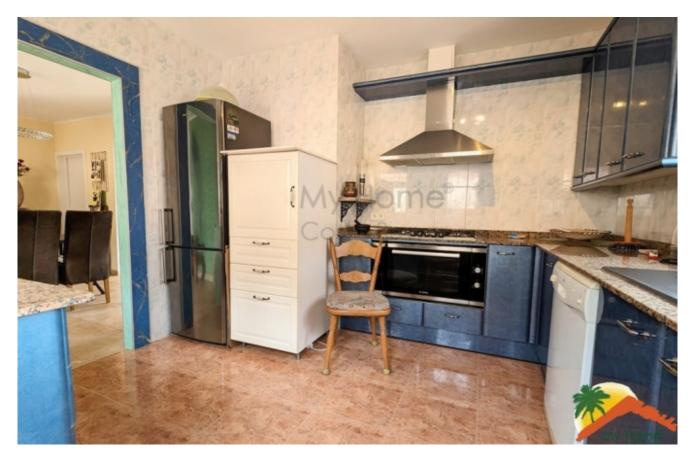

## Lloret Blau, Lloret de Mar, 17310

My Home Costa Brava offers you this impressive house with sea views in Lloret Blau! With two independent apartments, this property is the perfect option for those looking for a house with many possibilities. On the ground floor, we find a large living-dining room with fireplace and large windows that offer panoramic views of the sea. Plus, the terrace with sea views is the perfect place to relax after a long day. The open-plan kitchen, two large double bedrooms and a bathroom equipped with a bathtub complete the ground floor. On the upper floor, we find a spacious and bright livingdining room with fireplace and access to the terrace and a fully equipped independent kitchen. The two spacious double suites with built-in wardrobes and the two fully equipped bathrooms (one with a bathtub and the other with a shower) make this floor an ideal space for family and friends. Additionally, the large terrace on the top floor with sea views