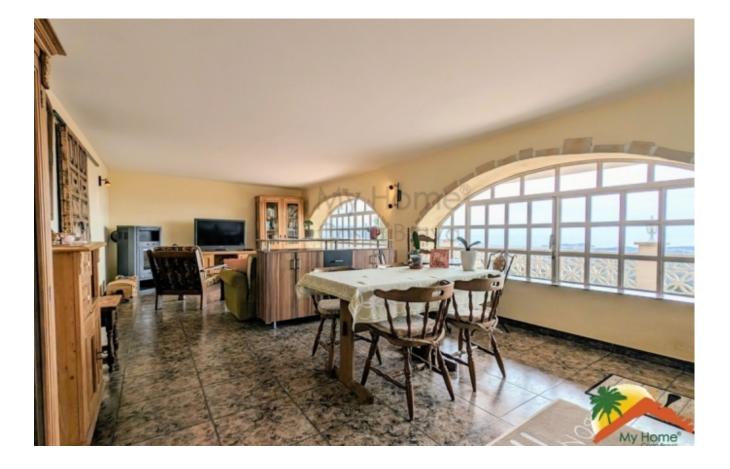

## Lloret Blau, Lloret de Mar, 17310

My Home Costa Brava offers you this impressive house with sea views in Lloret Blau! With two independent apartments, this property is the perfect option for those looking for a house with many possibilities. On the ground floor, we find a large living-dining room with fireplace and large windows that offer panoramic views of the sea. Plus, the terrace with sea views is the perfect place to relax after a long day. The open-plan kitchen, two large double bedrooms and a bathroom equipped with a bathtub complete the ground floor. On the upper floor, we find a spacious and bright livingdining room with fireplace and access to the terrace and a fully equipped independent kitchen. The two spacious double suites with built-in wardrobes and the two fully equipped bathrooms (one with a bathtub and the other with a shower) make this floor an ideal space for family and friends. Additionally, the large terrace on the top floor with sea views