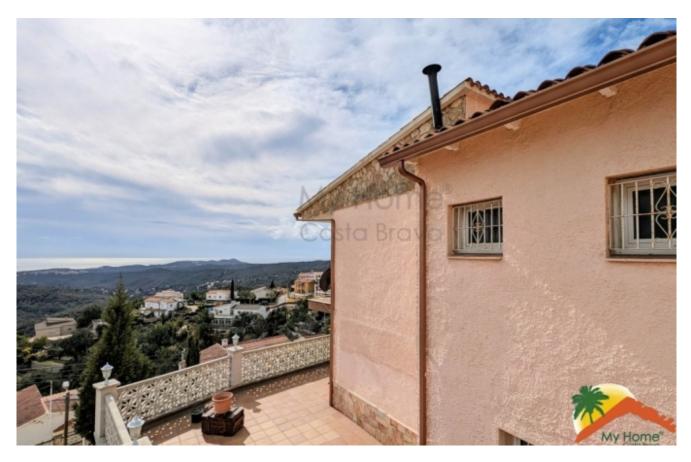

## Lloret Blau, Lloret de Mar, 17310

My Home Costa Brava offers you this impressive house with sea views in Lloret Blau! With two independent apartments, this property is the perfect option for those looking for a house with many possibilities. On the ground floor, we find a large living-dining room with fireplace and large windows that offer panoramic views of the sea. Plus, the terrace with sea views is the perfect place to relax after a long day. The open-plan kitchen, two large double bedrooms and a bathroom equipped with a bathtub complete the ground floor. On the upper floor, we find a spacious and bright livingdining room with fireplace and access to the terrace and a fully equipped independent kitchen. The two spacious double suites with built-in wardrobes and the two fully equipped bathrooms (one with a bathtub and the other with a shower) make this floor an ideal space for family and friends. Additionally, the large terrace on the top floor with sea views

| Bedrooms      | : | 4    |
|---------------|---|------|
| Bath          | : | 3.00 |
| Living Areas  | : | 2    |
| Built up area | : | 205  |
| Lot Size      | : | 827  |

is the perfect place to enjoy al fresco dining. The property also has a garage for 1 car, storage, several terraces with mountain and sea views, a barbecue area and the possibility of making a large swimming pool. Double glazed windows and air conditioning guarantee maximum comfort at any time of the year. The colorful garden is perfect for relaxing and enjoying the sun all day long. Located in Lloret Blau, this property is just 8 minutes from the center of Lloret de Mar and its beaches. This is a great opportunity for those looking for a unique home with many possibilities. Don't miss the opportunity to visit this impressive home!