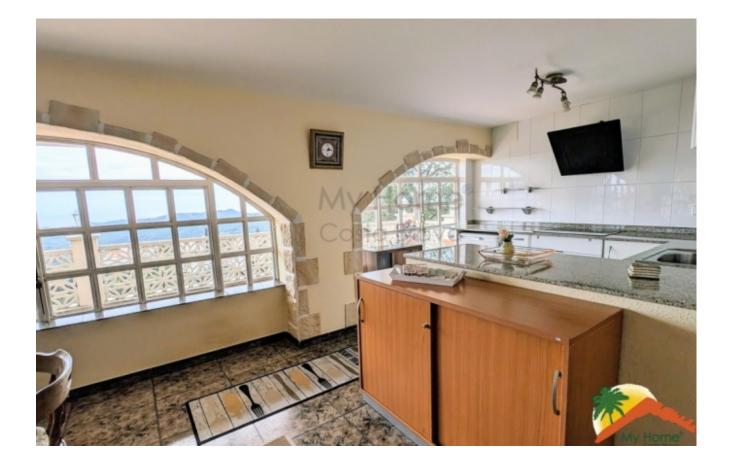

## Lloret Blau, Lloret de Mar, 17310

My Home Costa Brava offers you this impressive house with sea views in Lloret Blau! With two independent apartments, this property is the perfect option for those looking for a house with many possibilities. On the ground floor, we find a large living-dining room with fireplace and large windows that offer panoramic views of the sea. Plus, the terrace with sea views is the perfect place to relax after a long day. The open-plan kitchen, two large double bedrooms and a bathroom equipped with a bathtub complete the ground floor. On the upper floor, we find a spacious and bright livingdining room with fireplace and access to the terrace and a fully equipped independent kitchen. The two spacious double suites with built-in wardrobes and the two fully equipped bathrooms (one with a bathtub and the other with a shower) make this floor an ideal space for family and friends. Additionally, the large terrace on the top floor with sea views