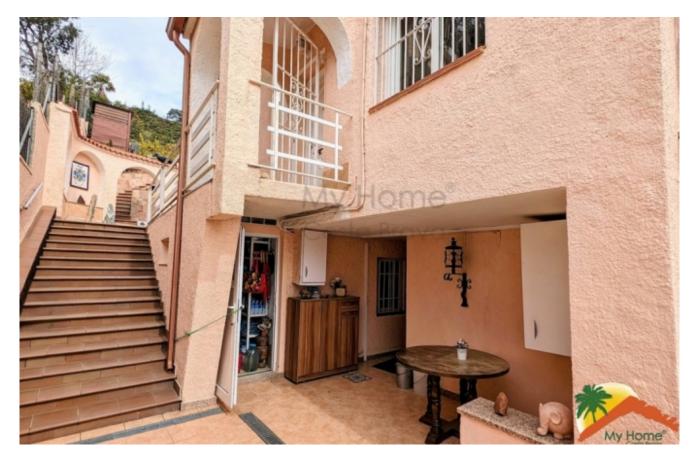

## Lloret Blau, Lloret de Mar, 17310

My Home Costa Brava offers you this impressive house with sea views in Lloret Blau! With two independent apartments, this property is the perfect option for those looking for a house with many possibilities. On the ground floor, we find a large living-dining room with fireplace and large windows that offer panoramic views of the sea. Plus, the terrace with sea views is the perfect place to relax after a long day. The open-plan kitchen, two large double bedrooms and a bathroom equipped with a bathtub complete the ground floor. On the upper floor, we find a spacious and bright livingdining room with fireplace and access to the terrace and a fully equipped independent kitchen. The two spacious double suites with built-in wardrobes and the two fully equipped bathrooms (one with a bathtub and the other with a shower) make this floor an ideal space for family and friends. Additionally, the large terrace on the top floor with sea views

| Bedrooms      | : | 4    |
|---------------|---|------|
| Bath          | : | 3.00 |
| Living Areas  | : | 2    |
| Built up area | : | 205  |
| Lot Size      | : | 827  |

is the perfect place to enjoy al fresco dining. The property also has a garage for 1 car, storage, several terraces with mountain and sea views, a barbecue area and the possibility of making a large swimming pool. Double glazed windows and air conditioning guarantee maximum comfort at any time of the year. The colorful garden is perfect for relaxing and enjoying the sun all day long. Located in Lloret Blau, this property is just 8 minutes from the center of Lloret de Mar and its beaches. This is a great opportunity for those looking for a unique home with many possibilities. Don't miss the opportunity to visit this impressive home!