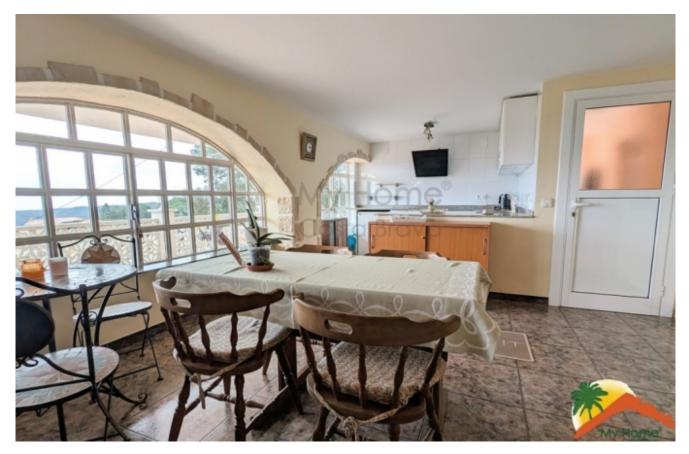

## Lloret Blau, Lloret de Mar, 17310

My Home Costa Brava offers you this impressive house with sea views in Lloret Blau! With two independent apartments, this property is the perfect option for those looking for a house with many possibilities. On the ground floor, we find a large living-dining room with fireplace and large windows that offer panoramic views of the sea. Plus, the terrace with sea views is the perfect place to relax after a long day. The open-plan kitchen, two large double bedrooms and a bathroom equipped with a bathtub complete the ground floor. On the upper floor, we find a spacious and bright livingdining room with fireplace and access to the terrace and a fully equipped independent kitchen. The two spacious double suites with built-in wardrobes and the two fully equipped bathrooms (one with a bathtub and the other with a shower) make this floor an ideal space for family and friends. Additionally, the large terrace on the top floor with sea views