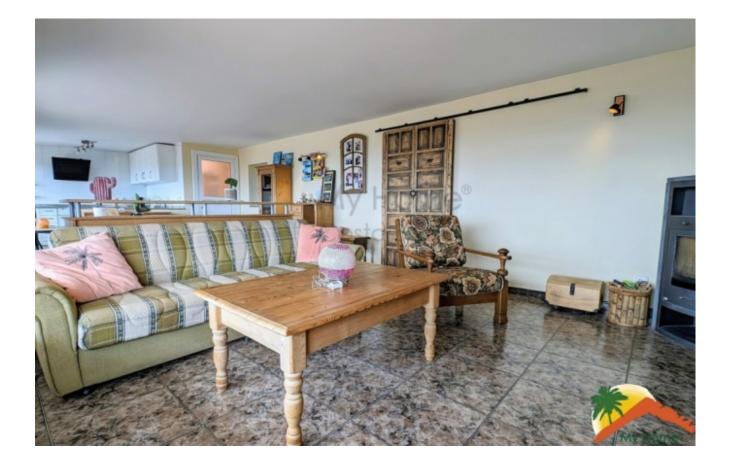

## Lloret Blau, Lloret de Mar, 17310

My Home Costa Brava offers you this impressive house with sea views in Lloret Blau! With two independent apartments, this property is the perfect option for those looking for a house with many possibilities. On the ground floor, we find a large living-dining room with fireplace and large windows that offer panoramic views of the sea. Plus, the terrace with sea views is the perfect place to relax after a long day. The open-plan kitchen, two large double bedrooms and a bathroom equipped with a bathtub complete the ground floor. On the upper floor, we find a spacious and bright livingdining room with fireplace and access to the terrace and a fully equipped independent kitchen. The two spacious double suites with built-in wardrobes and the two fully equipped bathrooms (one with a bathtub and the other with a shower) make this floor an ideal space for family and friends. Additionally, the large terrace on the top floor with sea views