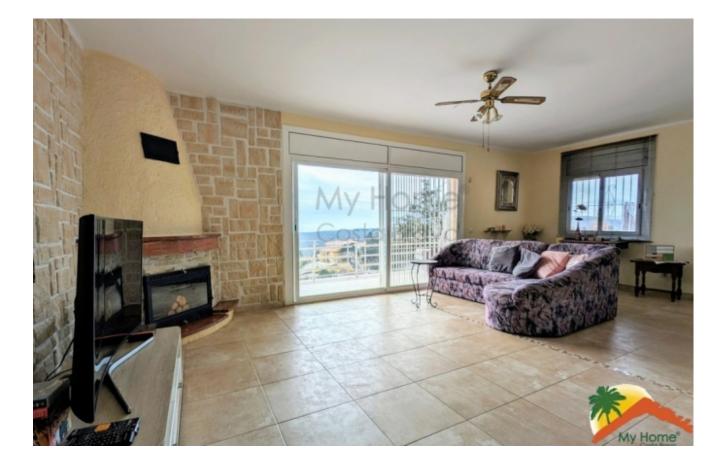

## Lloret Blau, Lloret de Mar, 17310

My Home Costa Brava offers you this impressive house with sea views in Lloret Blau! With two independent apartments, this property is the perfect option for those looking for a house with many possibilities. On the ground floor, we find a large living-dining room with fireplace and large windows that offer panoramic views of the sea. Plus, the terrace with sea views is the perfect place to relax after a long day. The open-plan kitchen, two large double bedrooms and a bathroom equipped with a bathtub complete the ground floor. On the upper floor, we find a spacious and bright livingdining room with fireplace and access to the terrace and a fully equipped independent kitchen. The two spacious double suites with built-in wardrobes and the two fully equipped bathrooms (one with a bathtub and the other with a shower) make this floor an ideal space for family and friends. Additionally, the large terrace on the top floor with sea views

| Bedrooms      | : | 4    |
|---------------|---|------|
| Bath          | : | 3.00 |
| Living Areas  | : | 2    |
| Built up area | : | 205  |
| Lot Size      | : | 827  |

is the perfect place to enjoy al fresco dining. The property also has a garage for 1 car, storage, several terraces with mountain and sea views, a barbecue area and the possibility of making a large swimming pool. Double glazed windows and air conditioning guarantee maximum comfort at any time of the year. The colorful garden is perfect for relaxing and enjoying the sun all day long. Located in Lloret Blau, this property is just 8 minutes from the center of Lloret de Mar and its beaches. This is a great opportunity for those looking for a unique home with many possibilities. Don't miss the opportunity to visit this impressive home!