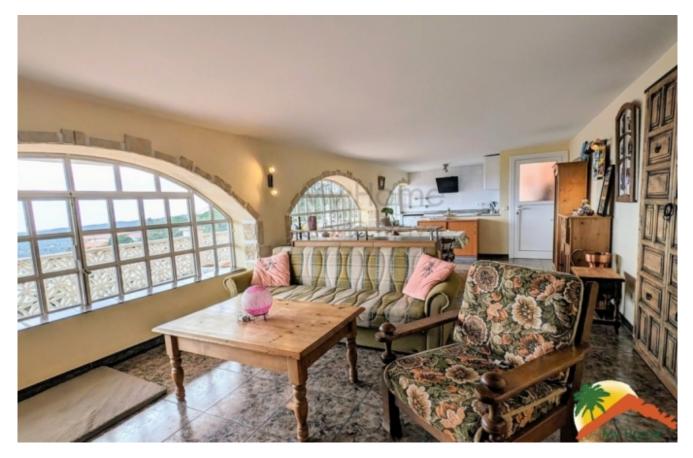

## Lloret Blau, Lloret de Mar, 17310

My Home Costa Brava offers you this impressive house with sea views in Lloret Blau! With two independent apartments, this property is the perfect option for those looking for a house with many possibilities. On the ground floor, we find a large living-dining room with fireplace and large windows that offer panoramic views of the sea. Plus, the terrace with sea views is the perfect place to relax after a long day. The open-plan kitchen, two large double bedrooms and a bathroom equipped with a bathtub complete the ground floor. On the upper floor, we find a spacious and bright livingdining room with fireplace and access to the terrace and a fully equipped independent kitchen. The two spacious double suites with built-in wardrobes and the two fully equipped bathrooms (one with a bathtub and the other with a shower) make this floor an ideal space for family and friends. Additionally, the large terrace on the top floor with sea views