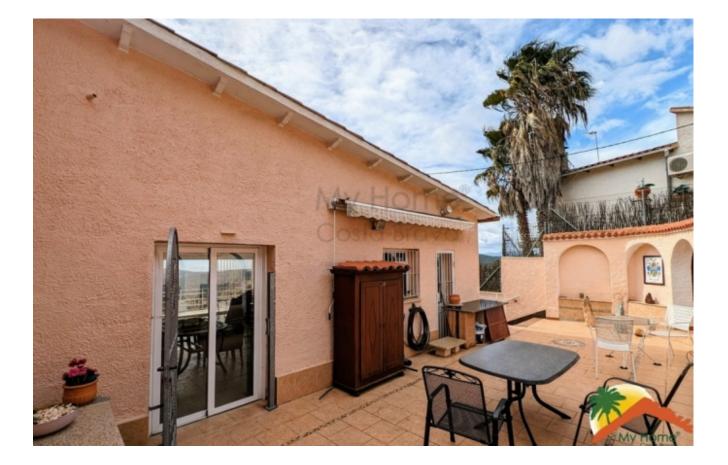

## Lloret Blau, Lloret de Mar, 17310

My Home Costa Brava offers you this impressive house with sea views in Lloret Blau! With two independent apartments, this property is the perfect option for those looking for a house with many possibilities. On the ground floor, we find a large living-dining room with fireplace and large windows that offer panoramic views of the sea. Plus, the terrace with sea views is the perfect place to relax after a long day. The open-plan kitchen, two large double bedrooms and a bathroom equipped with a bathtub complete the ground floor. On the upper floor, we find a spacious and bright livingdining room with fireplace and access to the terrace and a fully equipped independent kitchen. The two spacious double suites with built-in wardrobes and the two fully equipped bathrooms (one with a bathtub and the other with a shower) make this floor an ideal space for family and friends. Additionally, the large terrace on the top floor with sea views

| Bedrooms      | : | 4    |
|---------------|---|------|
| Bath          | : | 3.00 |
| Living Areas  | : | 2    |
| Built up area | : | 205  |
| Lot Size      | : | 827  |

is the perfect place to enjoy al fresco dining. The property also has a garage for 1 car, storage, several terraces with mountain and sea views, a barbecue area and the possibility of making a large swimming pool. Double glazed windows and air conditioning guarantee maximum comfort at any time of the year. The colorful garden is perfect for relaxing and enjoying the sun all day long. Located in Lloret Blau, this property is just 8 minutes from the center of Lloret de Mar and its beaches. This is a great opportunity for those looking for a unique home with many possibilities. Don't miss the opportunity to visit this impressive home!