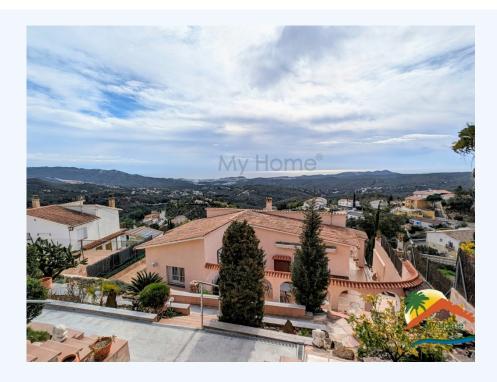

## **R02343, BEAUTIFUL HOUSE WITH SEA VIEWS AND 2 INDEPENDENT APARTMENTS IN LLORET BLAU**

## Lloret Blau, Lloret de Mar, 17310

My Home Costa Brava offers you this impressive house with sea views in Lloret Blau! With two independent apartments, this property is the perfect option for those looking for a house with many possibilities. On the ground floor, we find a large living-dining room with fireplace and large windows that offer panoramic views of the sea. Plus, the terrace with sea views is the perfect place to relax after a long day. The open-plan kitchen, two large double bedrooms and a bathroom equipped with a bathtub complete the ground floor. On the upper floor, we find a spacious and bright livingdining room with fireplace and access to the terrace and a fully equipped independent kitchen. The two spacious double suites with built-in wardrobes and the two fully equipped bathrooms (one with a bathtub and the other with a shower) make this floor an ideal space for family and friends. Additionally, the large terrace on the top floor with sea views