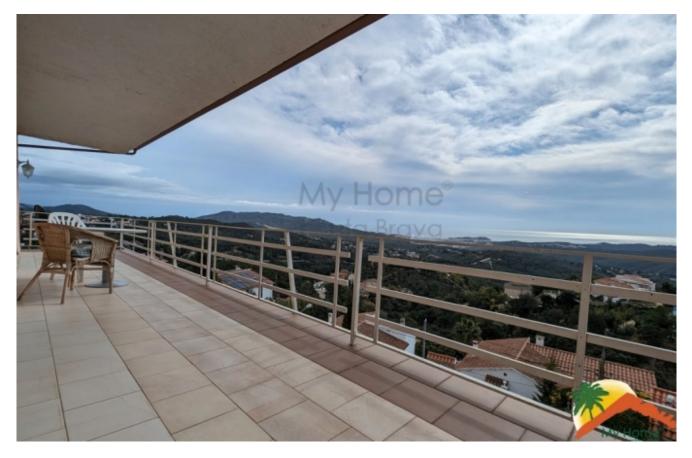

## Lloret Blau, Lloret de Mar, 17310

My Home Costa Brava offers you this impressive house with sea views in Lloret Blau! With two independent apartments, this property is the perfect option for those looking for a house with many possibilities. On the ground floor, we find a large living-dining room with fireplace and large windows that offer panoramic views of the sea. Plus, the terrace with sea views is the perfect place to relax after a long day. The open-plan kitchen, two large double bedrooms and a bathroom equipped with a bathtub complete the ground floor. On the upper floor, we find a spacious and bright livingdining room with fireplace and access to the terrace and a fully equipped independent kitchen. The two spacious double suites with built-in wardrobes and the two fully equipped bathrooms (one with a bathtub and the other with a shower) make this floor an ideal space for family and friends. Additionally, the large terrace on the top floor with sea views

| Bedrooms      | : | 4    |
|---------------|---|------|
| Bath          | : | 3.00 |
| Living Areas  | : | 2    |
| Built up area | : | 205  |
| Lot Size      | : | 827  |

is the perfect place to enjoy al fresco dining. The property also has a garage for 1 car, storage, several terraces with mountain and sea views, a barbecue area and the possibility of making a large swimming pool. Double glazed windows and air conditioning guarantee maximum comfort at any time of the year. The colorful garden is perfect for relaxing and enjoying the sun all day long. Located in Lloret Blau, this property is just 8 minutes from the center of Lloret de Mar and its beaches. This is a great opportunity for those looking for a unique home with many possibilities. Don't miss the opportunity to visit this impressive home!