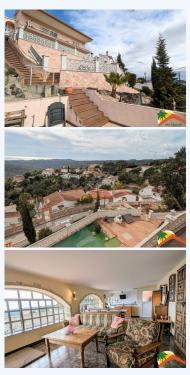

## Lloret Blau, Lloret de Mar, 17310

My Home Costa Brava offers you this impressive house with sea views in Lloret Blau! With two independent apartments, this property is the perfect option for those looking for a house with many possibilities. On the ground floor, we find a large living-dining room with fireplace and large windows that offer panoramic views of the sea. Plus, the terrace with sea views is the perfect place to relax after a long day. The open-plan kitchen, two large double bedrooms and a bathroom equipped with a bathtub complete the ground floor. On the upper floor, we find a spacious and bright livingdining room with fireplace and access to the terrace and a fully equipped independent kitchen. The two spacious double suites with built-in wardrobes and the two fully equipped bathrooms (one with a bathtub and the other with a shower) make this floor an ideal space for family and friends. Additionally, the large terrace on the top floor with sea views

| Bedrooms      | : | 4    |
|---------------|---|------|
| Bath          | : | 3.00 |
| Living Areas  | : | 2    |
| Built up area | : | 205  |
| Lot Size      | : | 827  |

is the perfect place to enjoy al fresco dining. The property also has a garage for 1 car, storage, several terraces with mountain and sea views, a barbecue area and the possibility of making a large swimming pool. Double glazed windows and air conditioning guarantee maximum comfort at any time of the year. The colorful garden is perfect for relaxing and enjoying the sun all day long. Located in Lloret Blau, this property is just 8 minutes from the center of Lloret de Mar and its beaches. This is a great opportunity for those looking for a unique home with many possibilities. Don't miss the opportunity to visit this impressive home!