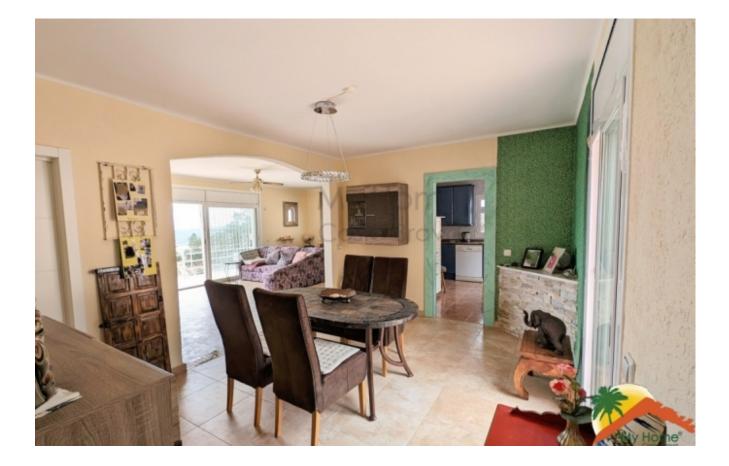

## Lloret Blau, Lloret de Mar, 17310

My Home Costa Brava offers you this impressive house with sea views in Lloret Blau! With two independent apartments, this property is the perfect option for those looking for a house with many possibilities. On the ground floor, we find a large living-dining room with fireplace and large windows that offer panoramic views of the sea. Plus, the terrace with sea views is the perfect place to relax after a long day. The open-plan kitchen, two large double bedrooms and a bathroom equipped with a bathtub complete the ground floor. On the upper floor, we find a spacious and bright livingdining room with fireplace and access to the terrace and a fully equipped independent kitchen. The two spacious double suites with built-in wardrobes and the two fully equipped bathrooms (one with a bathtub and the other with a shower) make this floor an ideal space for family and friends. Additionally, the large terrace on the top floor with sea views