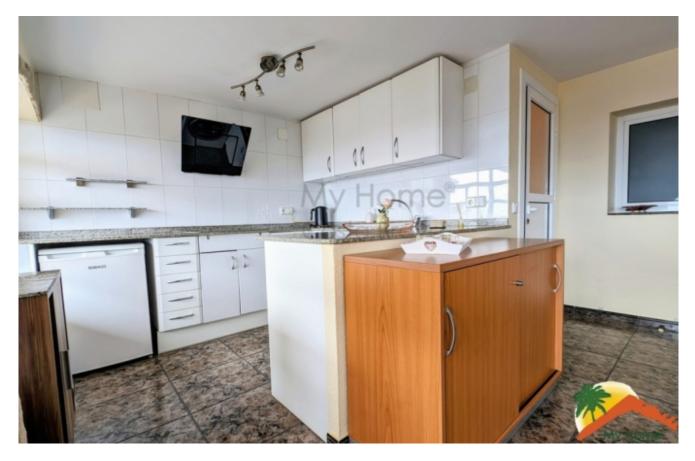

## Lloret Blau, Lloret de Mar, 17310

My Home Costa Brava offers you this impressive house with sea views in Lloret Blau! With two independent apartments, this property is the perfect option for those looking for a house with many possibilities. On the ground floor, we find a large living-dining room with fireplace and large windows that offer panoramic views of the sea. Plus, the terrace with sea views is the perfect place to relax after a long day. The open-plan kitchen, two large double bedrooms and a bathroom equipped with a bathtub complete the ground floor. On the upper floor, we find a spacious and bright livingdining room with fireplace and access to the terrace and a fully equipped independent kitchen. The two spacious double suites with built-in wardrobes and the two fully equipped bathrooms (one with a bathtub and the other with a shower) make this floor an ideal space for family and friends. Additionally, the large terrace on the top floor with sea views