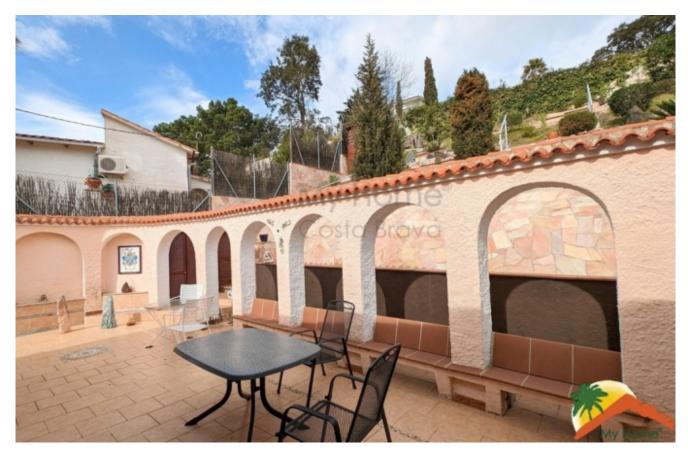

## Lloret Blau, Lloret de Mar, 17310

My Home Costa Brava offers you this impressive house with sea views in Lloret Blau! With two independent apartments, this property is the perfect option for those looking for a house with many possibilities. On the ground floor, we find a large living-dining room with fireplace and large windows that offer panoramic views of the sea. Plus, the terrace with sea views is the perfect place to relax after a long day. The open-plan kitchen, two large double bedrooms and a bathroom equipped with a bathtub complete the ground floor. On the upper floor, we find a spacious and bright livingdining room with fireplace and access to the terrace and a fully equipped independent kitchen. The two spacious double suites with built-in wardrobes and the two fully equipped bathrooms (one with a bathtub and the other with a shower) make this floor an ideal space for family and friends. Additionally, the large terrace on the top floor with sea views

| Bedrooms      | : | 4    |
|---------------|---|------|
| Bath          | : | 3.00 |
| Living Areas  | : | 2    |
| Built up area | : | 205  |
| Lot Size      | : | 827  |

is the perfect place to enjoy al fresco dining. The property also has a garage for 1 car, storage, several terraces with mountain and sea views, a barbecue area and the possibility of making a large swimming pool. Double glazed windows and air conditioning guarantee maximum comfort at any time of the year. The colorful garden is perfect for relaxing and enjoying the sun all day long. Located in Lloret Blau, this property is just 8 minutes from the center of Lloret de Mar and its beaches. This is a great opportunity for those looking for a unique home with many possibilities. Don't miss the opportunity to visit this impressive home!