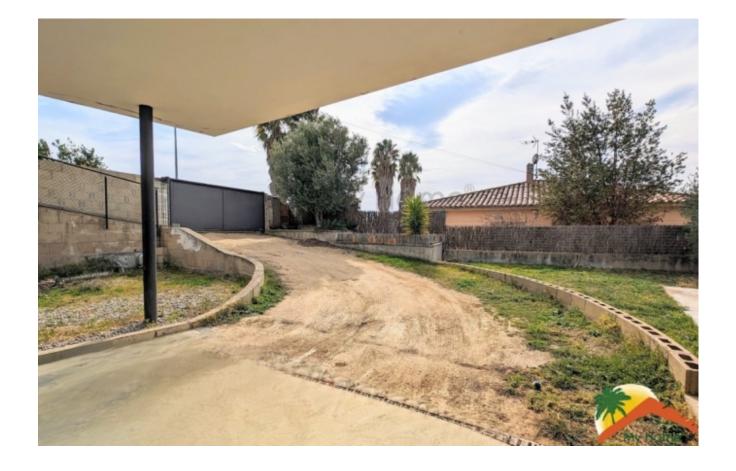

## Los Pinares, Lloret de Mar, 17310

Welcome to this spectacular modern house for sale! Enjoy clear and panoramic views from your terrace on the top floor. The 245 m2 built house is distributed over two floors and has three double bedrooms on the main floor. The bedroom suite has a dressing room and its own bathroom and another full bathroom for the rest of the floor. On the same floor we also find an independent and fully equipped kitchen with an island and a living room with a terrace and unobstructed views of the mountains. On the ground floor, you will find an additional bedroom and another full bathroom with a shower and laundry area. The property has a covered porch and barbecue area perfect for enjoying meals outdoors. In addition, it has a closed garage for two cars and a garden with flat land of 678 m<sup>2</sup> with the possibility of building a swimming pool. The house has pre-installation for air conditioning, double glass windows, blinds electric with curtains, oil central heating and stoneware floors. It was built