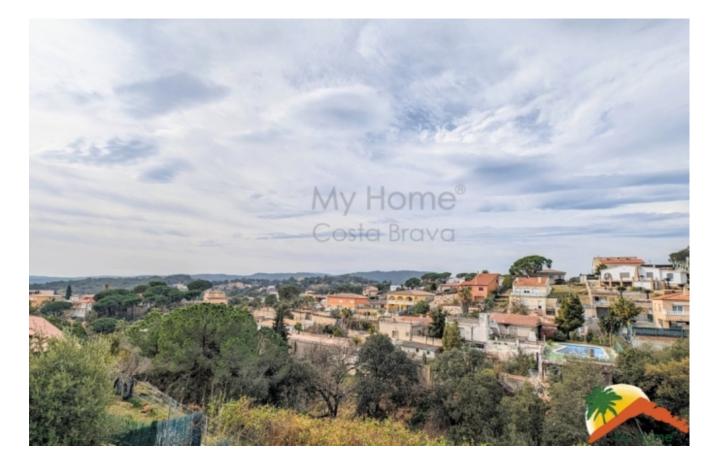

## Los Pinares, Lloret de Mar, 17310

Welcome to this spectacular modern house for sale! Enjoy clear and panoramic views from your terrace on the top floor. The 245 m2 built house is distributed over two floors and has three double bedrooms on the main floor. The bedroom suite has a dressing room and its own bathroom and another full bathroom for the rest of the floor. On the same floor we also find an independent and fully equipped kitchen with an island and a living room with a terrace and unobstructed views of the mountains. On the ground floor, you will find an additional bedroom and another full bathroom with a shower and laundry area. The property has a covered porch and barbecue area perfect for enjoying meals outdoors. In addition, it has a closed garage for two cars and a garden with flat land of 678 m<sup>2</sup> with the possibility of building a swimming pool. The house has pre-installation for air conditioning, double glass windows, blinds electric with curtains, oil central heating and stoneware floors. It was built