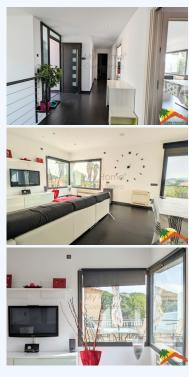

## Los Pinares, Lloret de Mar, 17310

Welcome to this spectacular modern house for sale! Enjoy clear and panoramic views from your terrace on the top floor. The 245 m2 built house is distributed over two floors and has three double bedrooms on the main floor. The bedroom suite has a dressing room and its own bathroom and another full bathroom for the rest of the floor. On the same floor we also find an independent and fully equipped kitchen with an island and a living room with a terrace and unobstructed views of the mountains. On the ground floor, you will find an additional bedroom and another full bathroom with a shower and laundry area. The property has a covered porch and barbecue area perfect for enjoying meals outdoors. In addition, it has a closed garage for two cars and a garden with flat land of 678 m<sup>2</sup> with the possibility of building a swimming pool. The house has pre-installation for air conditioning, double glass windows, blinds electric with curtains, oil central heating and stoneware floors. It was built

Bedrooms : 4
Bath : 3.00
Living Areas : 1
Built up area : 245
Lot Size : 678

in 2005-2006 and is located in the Los Pinares urbanization, just 7 minutes from Lloret de Mar and its beaches. In addition, it has nearby public transportation. Don't hesitate and come visit this impressive property. You'll love it!