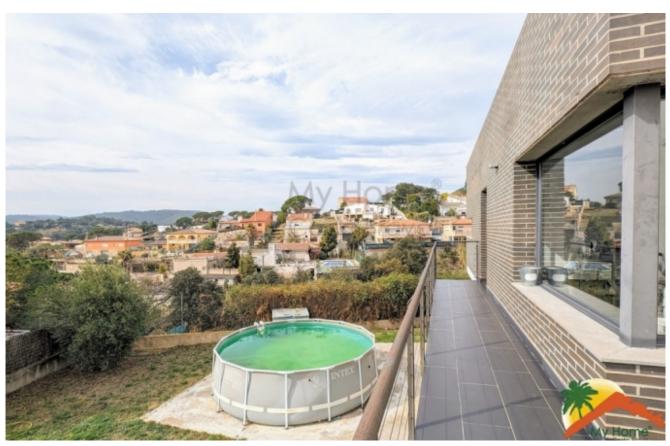

## Los Pinares, Lloret de Mar, 17310

Welcome to this spectacular modern house for sale! Enjoy clear and panoramic views from your terrace on the top floor. The 245 m2 built house is distributed over two floors and has three double bedrooms on the main floor. The bedroom suite has a dressing room and its own bathroom and another full bathroom for the rest of the floor. On the same floor we also find an independent and fully equipped kitchen with an island and a living room with a terrace and unobstructed views of the mountains. On the ground floor, you will find an additional bedroom and another full bathroom with a shower and laundry area. The property has a covered porch and barbecue area perfect for enjoying meals outdoors. In addition, it has a closed garage for two cars and a garden with flat land of 678 m<sup>2</sup> with the possibility of building a swimming pool. The house has pre-installation for air conditioning, double glass windows, blinds electric with curtains, oil central heating and stoneware floors. It was built