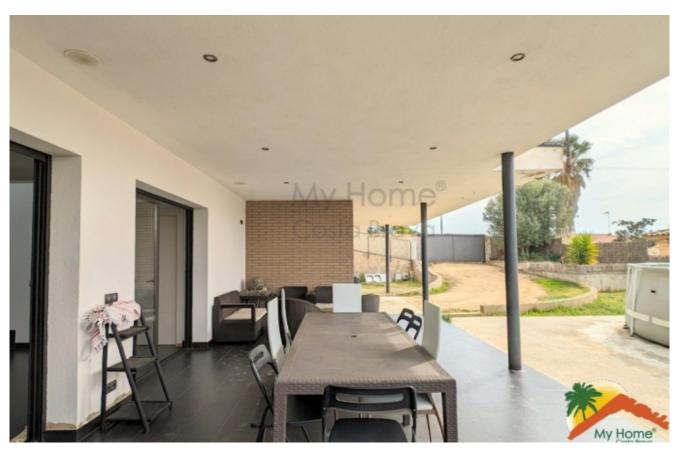

## Los Pinares, Lloret de Mar, 17310

Welcome to this spectacular modern house for sale! Enjoy clear and panoramic views from your terrace on the top floor. The 245 m2 built house is distributed over two floors and has three double bedrooms on the main floor. The bedroom suite has a dressing room and its own bathroom and another full bathroom for the rest of the floor. On the same floor we also find an independent and fully equipped kitchen with an island and a living room with a terrace and unobstructed views of the mountains. On the ground floor, you will find an additional bedroom and another full bathroom with a shower and laundry area. The property has a covered porch and barbecue area perfect for enjoying meals outdoors. In addition, it has a closed garage for two cars and a garden with flat land of 678 m<sup>2</sup> with the possibility of building a swimming pool. The house has pre-installation for air conditioning, double glass windows, blinds electric with curtains, oil central heating and stoneware floors. It was built