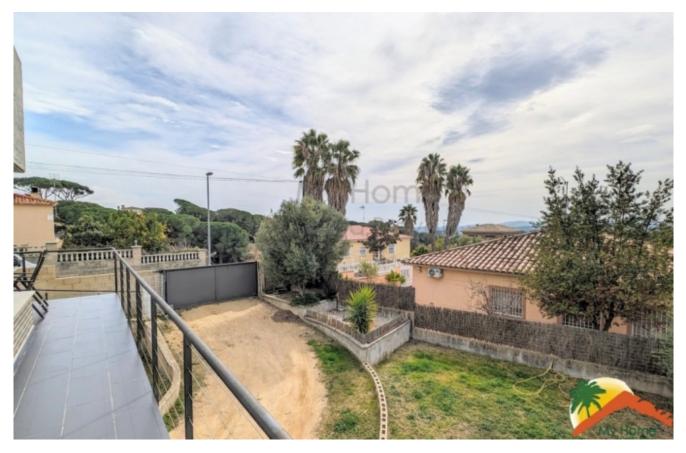

## Los Pinares, Lloret de Mar, 17310

Welcome to this spectacular modern house for sale! Enjoy clear and panoramic views from your terrace on the top floor. The 245 m2 built house is distributed over two floors and has three double bedrooms on the main floor. The bedroom suite has a dressing room and its own bathroom and another full bathroom for the rest of the floor. On the same floor we also find an independent and fully equipped kitchen with an island and a living room with a terrace and unobstructed views of the mountains. On the ground floor, you will find an additional bedroom and another full bathroom with a shower and laundry area. The property has a covered porch and barbecue area perfect for enjoying meals outdoors. In addition, it has a closed garage for two cars and a garden with flat land of 678 m<sup>2</sup> with the possibility of building a swimming pool. The house has pre-installation for air conditioning, double glass windows, blinds electric with curtains, oil central heating and stoneware floors. It was built