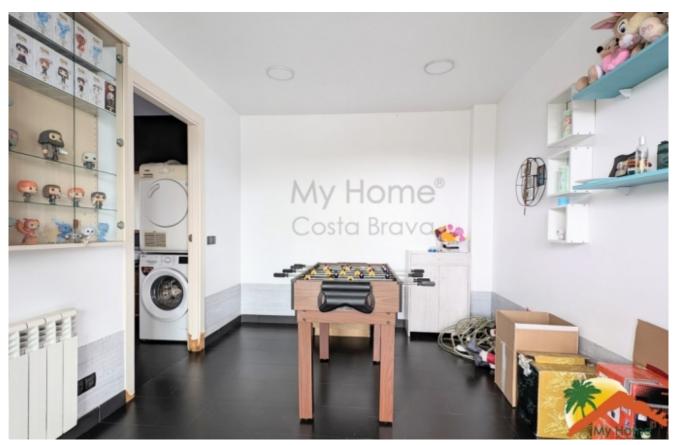

## Los Pinares, Lloret de Mar, 17310

Welcome to this spectacular modern house for sale! Enjoy clear and panoramic views from your terrace on the top floor. The 245 m2 built house is distributed over two floors and has three double bedrooms on the main floor. The bedroom suite has a dressing room and its own bathroom and another full bathroom for the rest of the floor. On the same floor we also find an independent and fully equipped kitchen with an island and a living room with a terrace and unobstructed views of the mountains. On the ground floor, you will find an additional bedroom and another full bathroom with a shower and laundry area. The property has a covered porch and barbecue area perfect for enjoying meals outdoors. In addition, it has a closed garage for two cars and a garden with flat land of 678 m<sup>2</sup> with the possibility of building a swimming pool. The house has pre-installation for air conditioning, double glass windows, blinds electric with curtains, oil central heating and stoneware floors. It was built

Bedrooms : 4
Bath : 3.00
Living Areas : 1
Built up area : 245
Lot Size : 678

in 2005-2006 and is located in the Los Pinares urbanization, just 7 minutes from Lloret de Mar and its beaches. In addition, it has nearby public transportation. Don't hesitate and come visit this impressive property. You'll love it!