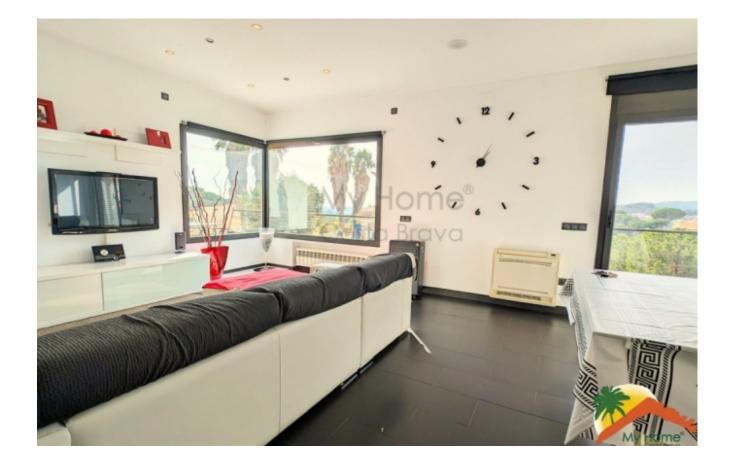

## Los Pinares, Lloret de Mar, 17310

Welcome to this spectacular modern house for sale! Enjoy clear and panoramic views from your terrace on the top floor. The 245 m2 built house is distributed over two floors and has three double bedrooms on the main floor. The bedroom suite has a dressing room and its own bathroom and another full bathroom for the rest of the floor. On the same floor we also find an independent and fully equipped kitchen with an island and a living room with a terrace and unobstructed views of the mountains. On the ground floor, you will find an additional bedroom and another full bathroom with a shower and laundry area. The property has a covered porch and barbecue area perfect for enjoying meals outdoors. In addition, it has a closed garage for two cars and a garden with flat land of 678 m<sup>2</sup> with the possibility of building a swimming pool. The house has pre-installation for air conditioning, double glass windows, blinds electric with curtains, oil central heating and stoneware floors. It was built