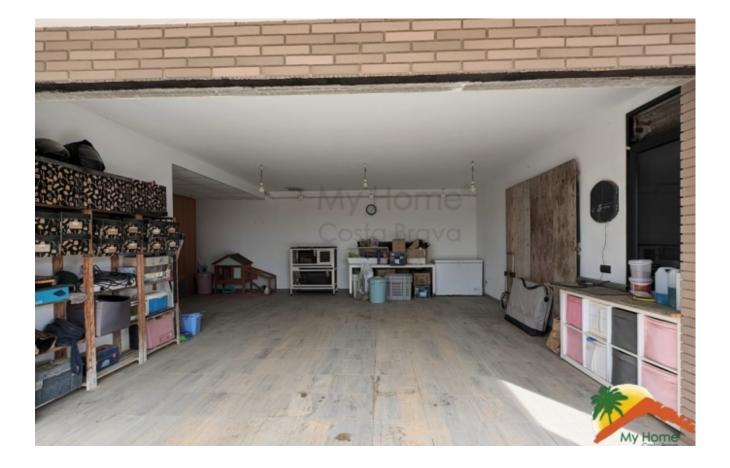

## Los Pinares, Lloret de Mar, 17310

Welcome to this spectacular modern house for sale! Enjoy clear and panoramic views from your terrace on the top floor. The 245 m2 built house is distributed over two floors and has three double bedrooms on the main floor. The bedroom suite has a dressing room and its own bathroom and another full bathroom for the rest of the floor. On the same floor we also find an independent and fully equipped kitchen with an island and a living room with a terrace and unobstructed views of the mountains. On the ground floor, you will find an additional bedroom and another full bathroom with a shower and laundry area. The property has a covered porch and barbecue area perfect for enjoying meals outdoors. In addition, it has a closed garage for two cars and a garden with flat land of 678 m<sup>2</sup> with the possibility of building a swimming pool. The house has pre-installation for air conditioning, double glass windows, blinds electric with curtains, oil central heating and stoneware floors. It was built