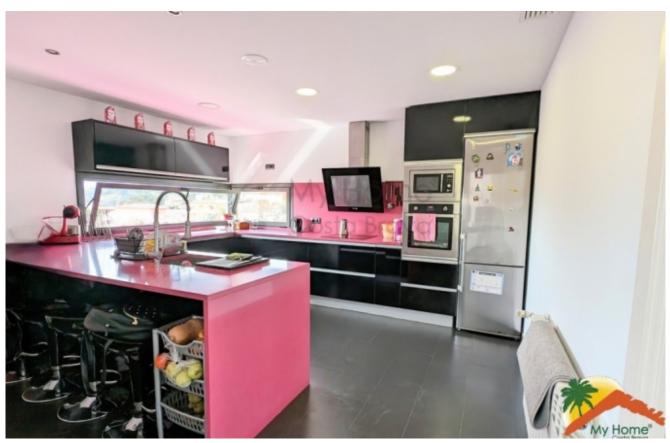

## Los Pinares, Lloret de Mar, 17310

Welcome to this spectacular modern house for sale! Enjoy clear and panoramic views from your terrace on the top floor. The 245 m2 built house is distributed over two floors and has three double bedrooms on the main floor. The bedroom suite has a dressing room and its own bathroom and another full bathroom for the rest of the floor. On the same floor we also find an independent and fully equipped kitchen with an island and a living room with a terrace and unobstructed views of the mountains. On the ground floor, you will find an additional bedroom and another full bathroom with a shower and laundry area. The property has a covered porch and barbecue area perfect for enjoying meals outdoors. In addition, it has a closed garage for two cars and a garden with flat land of 678 m<sup>2</sup> with the possibility of building a swimming pool. The house has pre-installation for air conditioning, double glass windows, blinds electric with curtains, oil central heating and stoneware floors. It was built