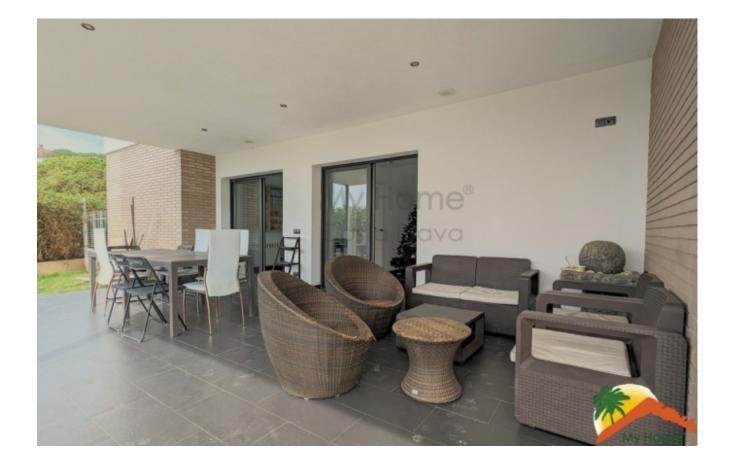

## Los Pinares, Lloret de Mar, 17310

Welcome to this spectacular modern house for sale! Enjoy clear and panoramic views from your terrace on the top floor. The 245 m2 built house is distributed over two floors and has three double bedrooms on the main floor. The bedroom suite has a dressing room and its own bathroom and another full bathroom for the rest of the floor. On the same floor we also find an independent and fully equipped kitchen with an island and a living room with a terrace and unobstructed views of the mountains. On the ground floor, you will find an additional bedroom and another full bathroom with a shower and laundry area. The property has a covered porch and barbecue area perfect for enjoying meals outdoors. In addition, it has a closed garage for two cars and a garden with flat land of 678 m<sup>2</sup> with the possibility of building a swimming pool. The house has pre-installation for air conditioning, double glass windows, blinds electric with curtains, oil central heating and stoneware floors. It was built