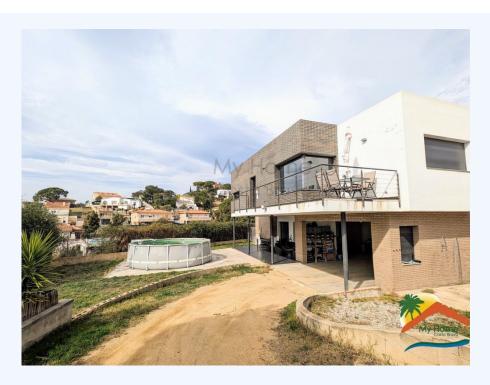

## Los Pinares, Lloret de Mar, 17310

Welcome to this spectacular modern house for sale! Enjoy clear and panoramic views from your terrace on the top floor. The 245 m2 built house is distributed over two floors and has three double bedrooms on the main floor. The bedroom suite has a dressing room and its own bathroom and another full bathroom for the rest of the floor. On the same floor we also find an independent and fully equipped kitchen with an island and a living room with a terrace and unobstructed views of the mountains. On the ground floor, you will find an additional bedroom and another full bathroom with a shower and laundry area. The property has a covered porch and barbecue area perfect for enjoying meals outdoors. In addition, it has a closed garage for two cars and a garden with flat land of 678 m<sup>2</sup> with the possibility of building a swimming pool. The house has pre-installation for air conditioning, double glass windows, blinds electric with curtains, oil central heating and stoneware floors. It was built

Bedrooms : 4
Bath : 3.00
Living Areas : 1
Built up area : 245
Lot Size : 678

in 2005-2006 and is located in the Los Pinares urbanization, just 7 minutes from Lloret de Mar and its beaches. In addition, it has nearby public transportation. Don't hesitate and come visit this impressive property. You'll love it!