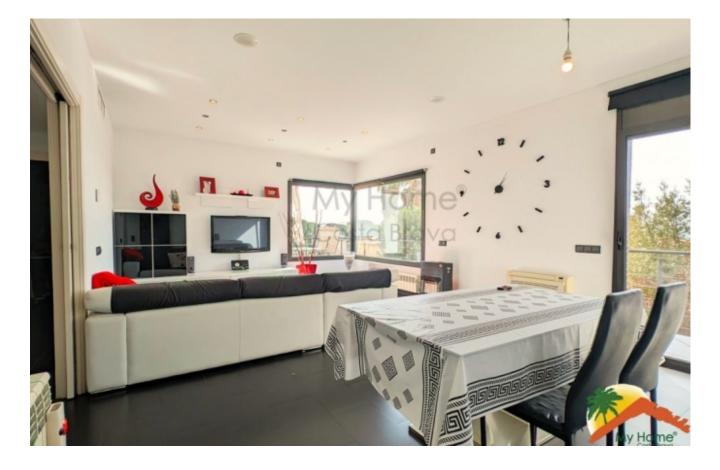

## Los Pinares, Lloret de Mar, 17310

Welcome to this spectacular modern house for sale! Enjoy clear and panoramic views from your terrace on the top floor. The 245 m2 built house is distributed over two floors and has three double bedrooms on the main floor. The bedroom suite has a dressing room and its own bathroom and another full bathroom for the rest of the floor. On the same floor we also find an independent and fully equipped kitchen with an island and a living room with a terrace and unobstructed views of the mountains. On the ground floor, you will find an additional bedroom and another full bathroom with a shower and laundry area. The property has a covered porch and barbecue area perfect for enjoying meals outdoors. In addition, it has a closed garage for two cars and a garden with flat land of 678 m<sup>2</sup> with the possibility of building a swimming pool. The house has pre-installation for air conditioning, double glass windows, blinds electric with curtains, oil central heating and stoneware floors. It was built