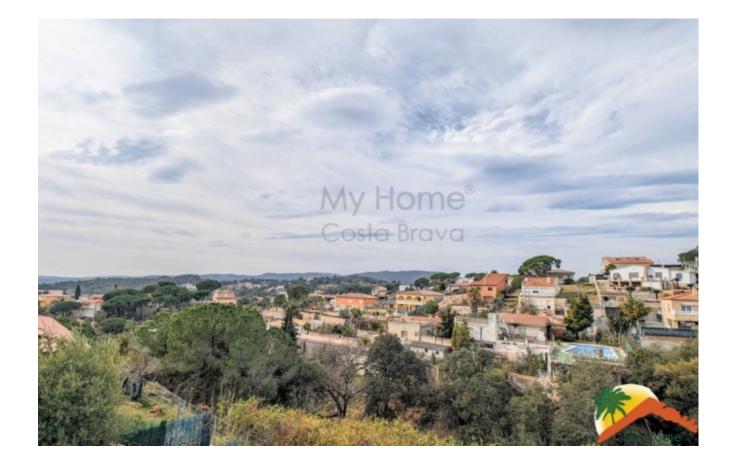

## Los Pinares, Lloret de Mar, 17310

Welcome to this spectacular modern house for sale! Enjoy clear and panoramic views from your terrace on the top floor. The 245 m2 built house is distributed over two floors and has three double bedrooms on the main floor. The bedroom suite has a dressing room and its own bathroom and another full bathroom for the rest of the floor. On the same floor we also find an independent and fully equipped kitchen with an island and a living room with a terrace and unobstructed views of the mountains. On the ground floor, you will find an additional bedroom and another full bathroom with a shower and laundry area. The property has a covered porch and barbecue area perfect for enjoying meals outdoors. In addition, it has a closed garage for two cars and a garden with flat land of 678 m<sup>2</sup> with the possibility of building a swimming pool. The house has pre-installation for air conditioning, double glass windows, blinds electric with curtains, oil central heating and stoneware floors. It was built