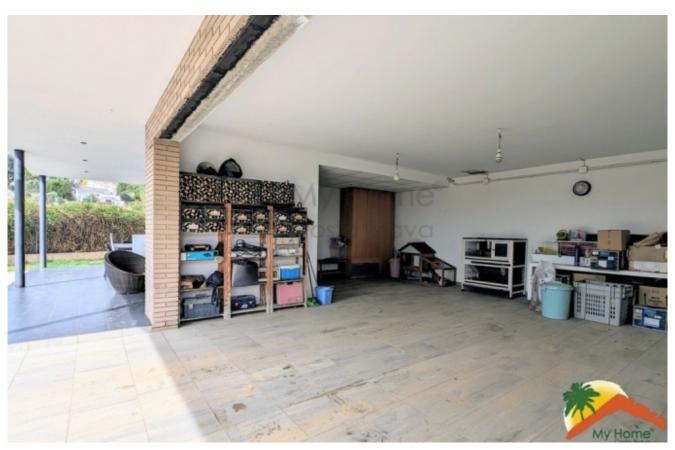

## Los Pinares, Lloret de Mar, 17310

Welcome to this spectacular modern house for sale! Enjoy clear and panoramic views from your terrace on the top floor. The 245 m2 built house is distributed over two floors and has three double bedrooms on the main floor. The bedroom suite has a dressing room and its own bathroom and another full bathroom for the rest of the floor. On the same floor we also find an independent and fully equipped kitchen with an island and a living room with a terrace and unobstructed views of the mountains. On the ground floor, you will find an additional bedroom and another full bathroom with a shower and laundry area. The property has a covered porch and barbecue area perfect for enjoying meals outdoors. In addition, it has a closed garage for two cars and a garden with flat land of 678 m<sup>2</sup> with the possibility of building a swimming pool. The house has pre-installation for air conditioning, double glass windows, blinds electric with curtains, oil central heating and stoneware floors. It was built