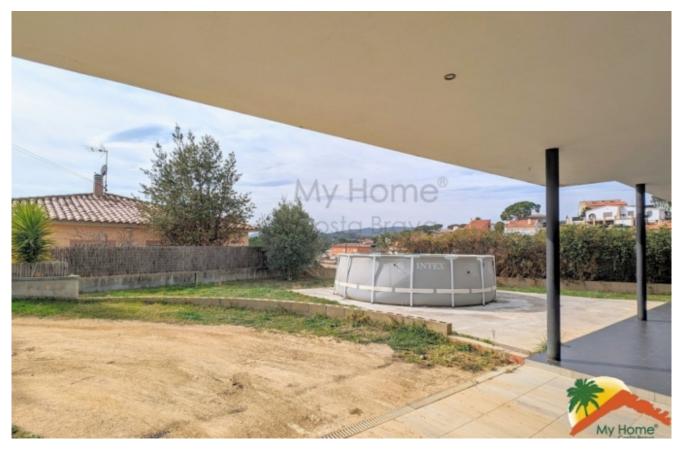

## Los Pinares, Lloret de Mar, 17310

Welcome to this spectacular modern house for sale! Enjoy clear and panoramic views from your terrace on the top floor. The 245 m2 built house is distributed over two floors and has three double bedrooms on the main floor. The bedroom suite has a dressing room and its own bathroom and another full bathroom for the rest of the floor. On the same floor we also find an independent and fully equipped kitchen with an island and a living room with a terrace and unobstructed views of the mountains. On the ground floor, you will find an additional bedroom and another full bathroom with a shower and laundry area. The property has a covered porch and barbecue area perfect for enjoying meals outdoors. In addition, it has a closed garage for two cars and a garden with flat land of 678 m<sup>2</sup> with the possibility of building a swimming pool. The house has pre-installation for air conditioning, double glass windows, blinds electric with curtains, oil central heating and stoneware floors. It was built