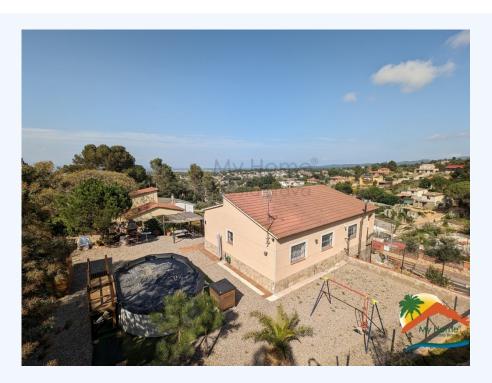

## Montbarbat, Maçanet de la Selva, 17412

Wonderful two-storey house for sale in the Montbarbat urbanisation. This large house has a large garage for 3 cars and a plot of 858 m2. From its balcony you can enjoy unobstructed views. With an entrance hall, a bright livingdining room with access to the balcony, an independent kitchen, 4 double bedrooms and a bathroom equipped with shower and screen, this house has everything you need. It also has double glazed windows with mosquito nets, electric blinds in the living room and kitchen, oil central heating and an extra electric water heater. For your security, it has security grills and an alarm with perimeter movement sensor. In addition, it has the possibility of obtaining a tourist licence, which could offer a great profitability all year round! Outside, you will find a garden with a removable swimming pool and barbecue, as well as a vegetable garden and a shed used as a storage room. The Montbarbat urbanisation also offers a

Bedrooms : 4
Bath : 1.00
Living Areas : 1
Built up area : 143
Lot Size : 858

Built : 2004

leisure area with bar and communal swimming pool, as well as access to a sports area. With a bus stop and shops nearby, this house is only 20 minutes from Lloret de Mar, 10 minutes from Maçanet de la Selva and Vidreres, and 20 minutes from Girona airport. Don't miss the opportunity to live in this wonderful house!