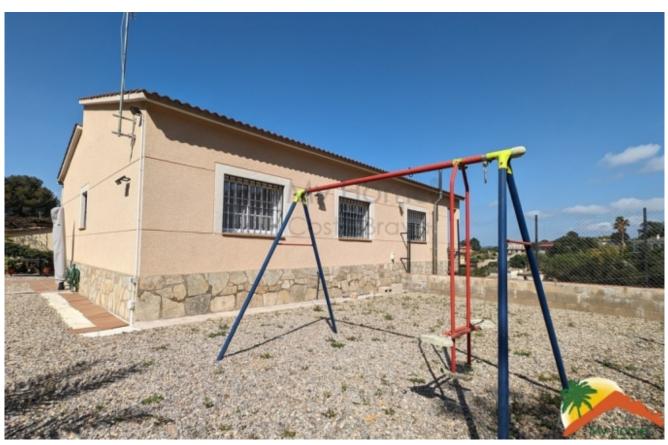

## Montbarbat, Maçanet de la Selva, 17412

Wonderful two-storey house for sale in the Montbarbat urbanisation. This large house has a large garage for 3 cars and a plot of 858 m2. From its balcony you can enjoy unobstructed views. With an entrance hall, a bright livingdining room with access to the balcony, an independent kitchen, 4 double bedrooms and a bathroom equipped with shower and screen, this house has everything you need. It also has double glazed windows with mosquito nets, electric blinds in the living room and kitchen, oil central heating and an extra electric water heater. For your security, it has security grills and an alarm with perimeter movement sensor. In addition, it has the possibility of obtaining a tourist licence, which could offer a great profitability all year round! Outside, you will find a garden with a removable swimming pool and barbecue, as well as a vegetable garden and a shed used as a storage room. The Montbarbat urbanisation also offers a