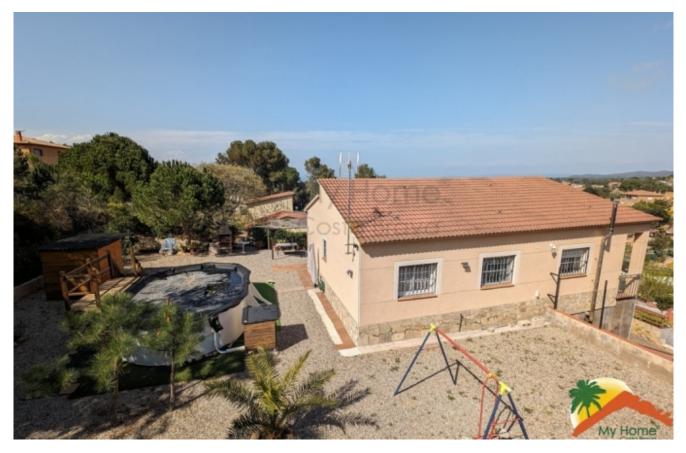

## Montbarbat, Maçanet de la Selva, 17412

Wonderful two-storey house for sale in the Montbarbat urbanisation. This large house has a large garage for 3 cars and a plot of 858 m2. From its balcony you can enjoy unobstructed views. With an entrance hall, a bright livingdining room with access to the balcony, an independent kitchen, 4 double bedrooms and a bathroom equipped with shower and screen, this house has everything you need. It also has double glazed windows with mosquito nets, electric blinds in the living room and kitchen, oil central heating and an extra electric water heater. For your security, it has security grills and an alarm with perimeter movement sensor. In addition, it has the possibility of obtaining a tourist licence, which could offer a great profitability all year round! Outside, you will find a garden with a removable swimming pool and barbecue, as well as a vegetable garden and a shed used as a storage room. The Montbarbat urbanisation also offers a