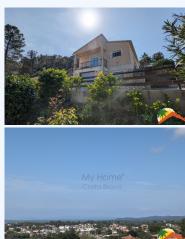

## Montbarbat, Maçanet de la Selva, 17412

Wonderful two-storey house for sale in the Montbarbat urbanisation. This large house has a large garage for 3 cars and a plot of 858 m2. From its balcony you can enjoy unobstructed views. With an entrance hall, a bright livingdining room with access to the balcony, an independent kitchen, 4 double bedrooms and a bathroom equipped with shower and screen, this house has everything you need. It also has double glazed windows with mosquito nets, electric blinds in the living room and kitchen, oil central heating and an extra electric water heater. For your security, it has security grills and an alarm with perimeter movement sensor. In addition, it has the possibility of obtaining a tourist licence, which could offer a great profitability all year round! Outside, you will find a garden with a removable swimming pool and barbecue, as well as a vegetable garden and a shed used as a storage room. The Montbarbat urbanisation also offers a

Bedrooms : 4
Bath : 1.00
Living Areas : 1
Built up area : 143
Lot Size : 858

Built : 2004

leisure area with bar and communal swimming pool, as well as access to a sports area. With a bus stop and shops nearby, this house is only 20 minutes from Lloret de Mar, 10 minutes from Maçanet de la Selva and Vidreres, and 20 minutes from Girona airport. Don't miss the opportunity to live in this wonderful house!