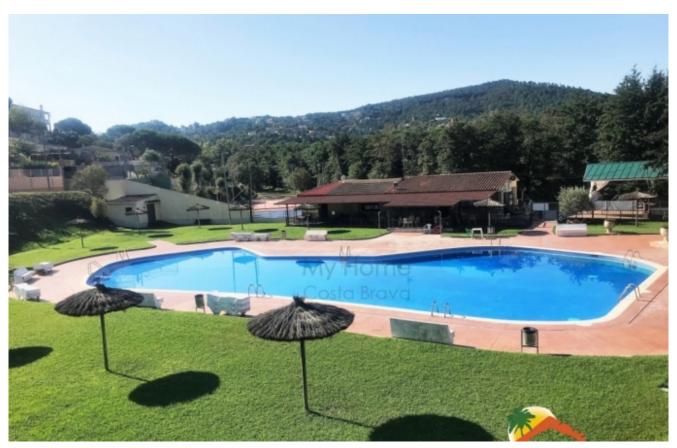

Bedrooms : 4
Bath : 1.00
Living Areas : 1
Built up area : 143
Lot Size : 858

Built : 2004

leisure area with bar and communal swimming pool, as well as access to a sports area. With a bus stop and shops nearby, this house is only 20 minutes from Lloret de Mar, 10 minutes from Maçanet de la Selva and Vidreres, and 20 minutes from Girona airport. Don't miss the opportunity to live in this wonderful house!