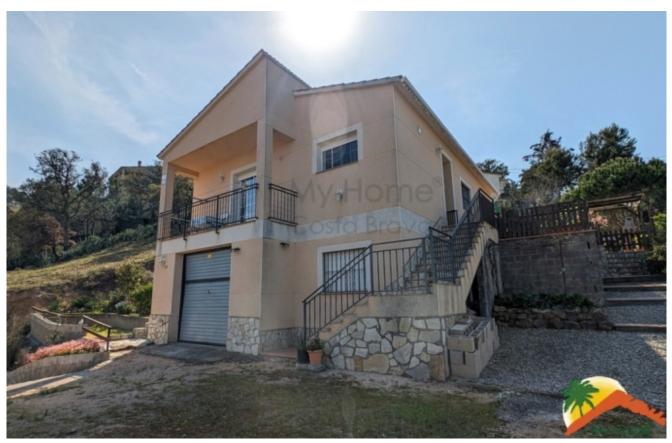

## Montbarbat, Maçanet de la Selva, 17412

Wonderful two-storey house for sale in the Montbarbat urbanisation. This large house has a large garage for 3 cars and a plot of 858 m2. From its balcony you can enjoy unobstructed views. With an entrance hall, a bright livingdining room with access to the balcony, an independent kitchen, 4 double bedrooms and a bathroom equipped with shower and screen, this house has everything you need. It also has double glazed windows with mosquito nets, electric blinds in the living room and kitchen, oil central heating and an extra electric water heater. For your security, it has security grills and an alarm with perimeter movement sensor. In addition, it has the possibility of obtaining a tourist licence, which could offer a great profitability all year round! Outside, you will find a garden with a removable swimming pool and barbecue, as well as a vegetable garden and a shed used as a storage room. The Montbarbat urbanisation also offers a