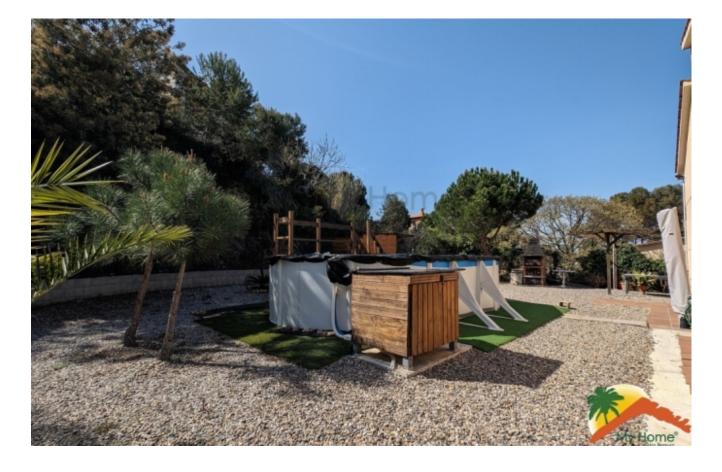

## Montbarbat, Maçanet de la Selva, 17412

Wonderful two-storey house for sale in the Montbarbat urbanisation. This large house has a large garage for 3 cars and a plot of 858 m2. From its balcony you can enjoy unobstructed views. With an entrance hall, a bright livingdining room with access to the balcony, an independent kitchen, 4 double bedrooms and a bathroom equipped with shower and screen, this house has everything you need. It also has double glazed windows with mosquito nets, electric blinds in the living room and kitchen, oil central heating and an extra electric water heater. For your security, it has security grills and an alarm with perimeter movement sensor. In addition, it has the possibility of obtaining a tourist licence, which could offer a great profitability all year round! Outside, you will find a garden with a removable swimming pool and barbecue, as well as a vegetable garden and a shed used as a storage room. The Montbarbat urbanisation also offers a