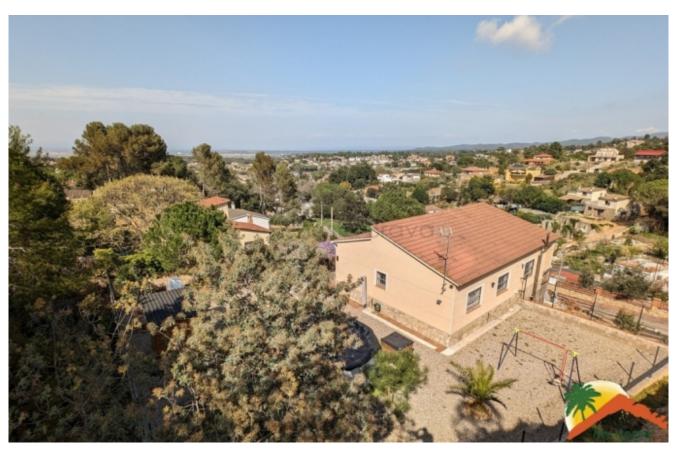

## Montbarbat, Maçanet de la Selva, 17412

Wonderful two-storey house for sale in the Montbarbat urbanisation. This large house has a large garage for 3 cars and a plot of 858 m2. From its balcony you can enjoy unobstructed views. With an entrance hall, a bright livingdining room with access to the balcony, an independent kitchen, 4 double bedrooms and a bathroom equipped with shower and screen, this house has everything you need. It also has double glazed windows with mosquito nets, electric blinds in the living room and kitchen, oil central heating and an extra electric water heater. For your security, it has security grills and an alarm with perimeter movement sensor. In addition, it has the possibility of obtaining a tourist licence, which could offer a great profitability all year round! Outside, you will find a garden with a removable swimming pool and barbecue, as well as a vegetable garden and a shed used as a storage room. The Montbarbat urbanisation also offers a

Bedrooms : 4
Bath : 1.00
Living Areas : 1
Built up area : 143
Lot Size : 858

Built : 2004

leisure area with bar and communal swimming pool, as well as access to a sports area. With a bus stop and shops nearby, this house is only 20 minutes from Lloret de Mar, 10 minutes from Maçanet de la Selva and Vidreres, and 20 minutes from Girona airport. Don't miss the opportunity to live in this wonderful house!