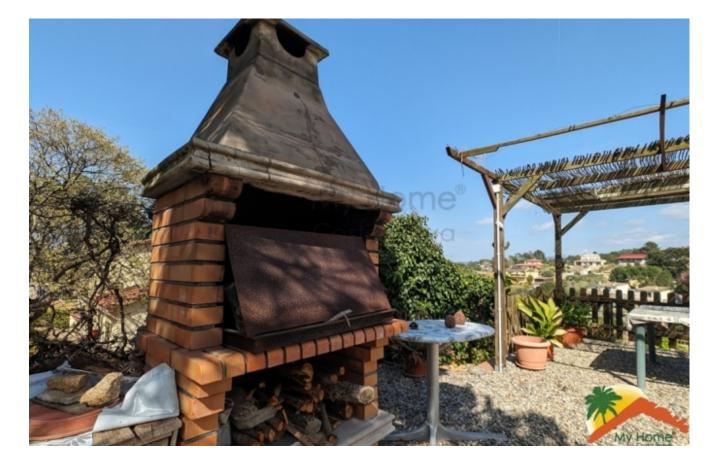

## Montbarbat, Maçanet de la Selva, 17412

Wonderful two-storey house for sale in the Montbarbat urbanisation. This large house has a large garage for 3 cars and a plot of 858 m2. From its balcony you can enjoy unobstructed views. With an entrance hall, a bright livingdining room with access to the balcony, an independent kitchen, 4 double bedrooms and a bathroom equipped with shower and screen, this house has everything you need. It also has double glazed windows with mosquito nets, electric blinds in the living room and kitchen, oil central heating and an extra electric water heater. For your security, it has security grills and an alarm with perimeter movement sensor. In addition, it has the possibility of obtaining a tourist licence, which could offer a great profitability all year round! Outside, you will find a garden with a removable swimming pool and barbecue, as well as a vegetable garden and a shed used as a storage room. The Montbarbat urbanisation also offers a