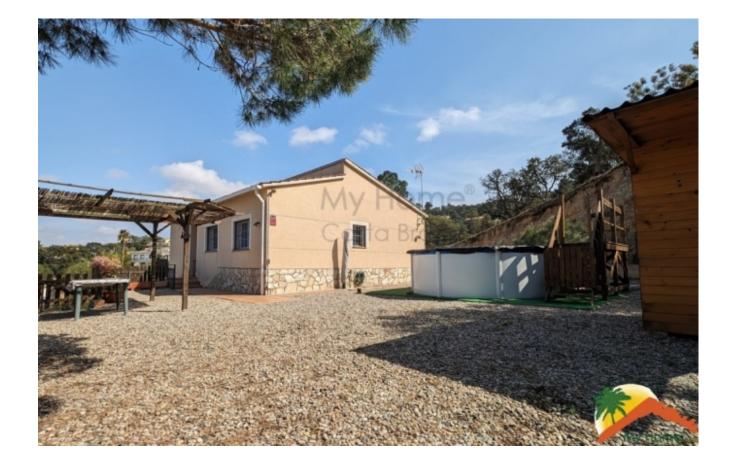

## Montbarbat, Maçanet de la Selva, 17412

Wonderful two-storey house for sale in the Montbarbat urbanisation. This large house has a large garage for 3 cars and a plot of 858 m2. From its balcony you can enjoy unobstructed views. With an entrance hall, a bright livingdining room with access to the balcony, an independent kitchen, 4 double bedrooms and a bathroom equipped with shower and screen, this house has everything you need. It also has double glazed windows with mosquito nets, electric blinds in the living room and kitchen, oil central heating and an extra electric water heater. For your security, it has security grills and an alarm with perimeter movement sensor. In addition, it has the possibility of obtaining a tourist licence, which could offer a great profitability all year round! Outside, you will find a garden with a removable swimming pool and barbecue, as well as a vegetable garden and a shed used as a storage room. The Montbarbat urbanisation also offers a