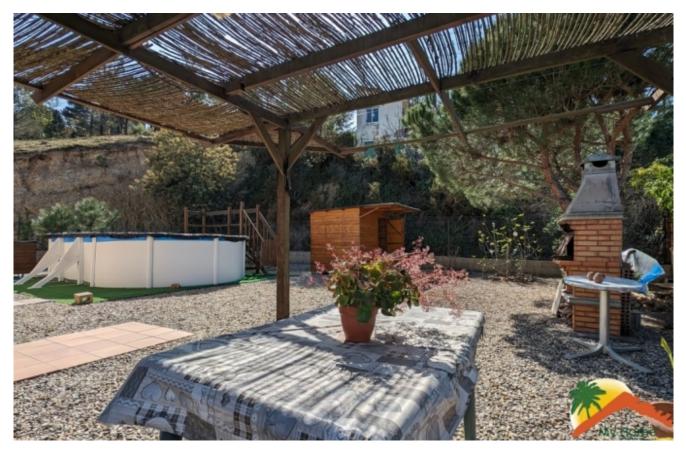

## Montbarbat, Maçanet de la Selva, 17412

Wonderful two-storey house for sale in the Montbarbat urbanisation. This large house has a large garage for 3 cars and a plot of 858 m2. From its balcony you can enjoy unobstructed views. With an entrance hall, a bright livingdining room with access to the balcony, an independent kitchen, 4 double bedrooms and a bathroom equipped with shower and screen, this house has everything you need. It also has double glazed windows with mosquito nets, electric blinds in the living room and kitchen, oil central heating and an extra electric water heater. For your security, it has security grills and an alarm with perimeter movement sensor. In addition, it has the possibility of obtaining a tourist licence, which could offer a great profitability all year round! Outside, you will find a garden with a removable swimming pool and barbecue, as well as a vegetable garden and a shed used as a storage room. The Montbarbat urbanisation also offers a