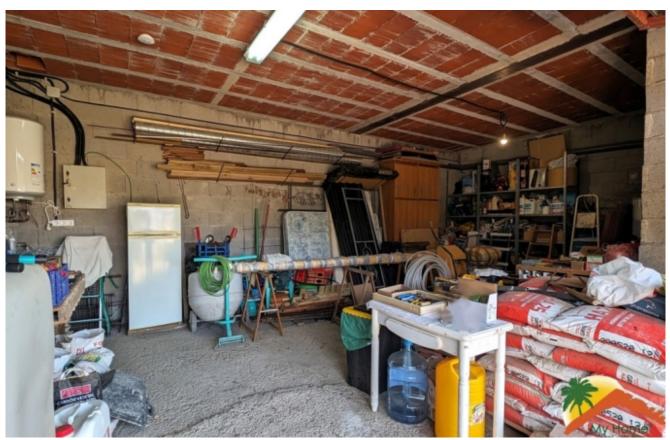

## Montbarbat, Maçanet de la Selva, 17412

Wonderful two-storey house for sale in the Montbarbat urbanisation. This large house has a large garage for 3 cars and a plot of 858 m2. From its balcony you can enjoy unobstructed views. With an entrance hall, a bright livingdining room with access to the balcony, an independent kitchen, 4 double bedrooms and a bathroom equipped with shower and screen, this house has everything you need. It also has double glazed windows with mosquito nets, electric blinds in the living room and kitchen, oil central heating and an extra electric water heater. For your security, it has security grills and an alarm with perimeter movement sensor. In addition, it has the possibility of obtaining a tourist licence, which could offer a great profitability all year round! Outside, you will find a garden with a removable swimming pool and barbecue, as well as a vegetable garden and a shed used as a storage room. The Montbarbat urbanisation also offers a