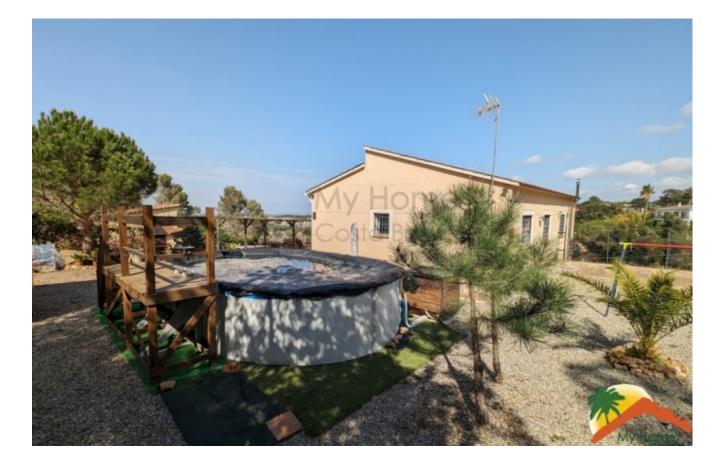

## Montbarbat, Maçanet de la Selva, 17412

Wonderful two-storey house for sale in the Montbarbat urbanisation. This large house has a large garage for 3 cars and a plot of 858 m2. From its balcony you can enjoy unobstructed views. With an entrance hall, a bright livingdining room with access to the balcony, an independent kitchen, 4 double bedrooms and a bathroom equipped with shower and screen, this house has everything you need. It also has double glazed windows with mosquito nets, electric blinds in the living room and kitchen, oil central heating and an extra electric water heater. For your security, it has security grills and an alarm with perimeter movement sensor. In addition, it has the possibility of obtaining a tourist licence, which could offer a great profitability all year round! Outside, you will find a garden with a removable swimming pool and barbecue, as well as a vegetable garden and a shed used as a storage room. The Montbarbat urbanisation also offers a