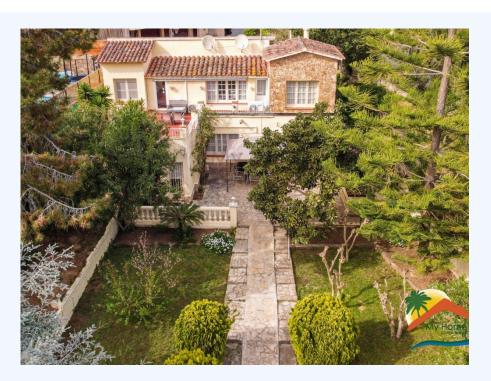

## Lloret de Dalt, Lloret de Mar, 17310

Welcome to this exclusive house with a large plot of land and pool in Lloret de Dalt! This property has a lot of privacy and is located just 1km from the beach. On a 2145 m2 plot you can enjoy a beautiful garden with fruit trees, a swimming pool(currently unused), an arch-shaped pergola and a terrace with a barbecue area and a bar with a chill-out area. The house is distributed over 2 floors and 1 basement. On the ground floor you will find a spacious and cozy living room with fireplace, wooden beams and arches on the walls. There is also a separate kitchen (in need of renovation), 1 toilet and 1 storage room. The high-quality furniture creates a warm and comfortable atmosphere. The first floor has 4 bedrooms (2 doubles and 2 singles), 1 study, 1 full bathroom and 2 toilets. All of them have natural light and the solarium terrace has access to one of the double bedrooms and the study. It has a 50 m<sup>2</sup> storage garage and an equipped gym area.