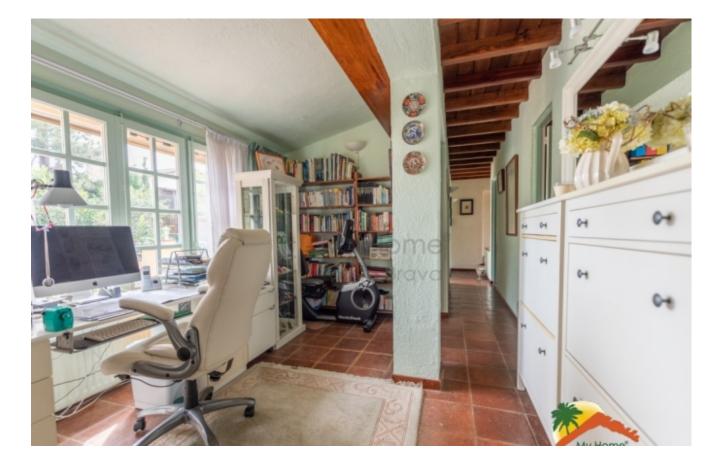

## Lloret de Dalt, Lloret de Mar, 17310

Welcome to this exclusive house with a large plot of land and pool in Lloret de Dalt! This property has a lot of privacy and is located just 1km from the beach. On a 2145 m2 plot you can enjoy a beautiful garden with fruit trees, a swimming pool(currently unused), an arch-shaped pergola and a terrace with a barbecue area and a bar with a chill-out area. The house is distributed over 2 floors and 1 basement. On the ground floor you will find a spacious and cozy living room with fireplace, wooden beams and arches on the walls. There is also a separate kitchen (in need of renovation), 1 toilet and 1 storage room. The high-quality furniture creates a warm and comfortable atmosphere. The first floor has 4 bedrooms (2 doubles and 2 singles), 1 study, 1 full bathroom and 2 toilets. All of them have natural light and the solarium terrace has access to one of the double bedrooms and the study. It has a 50 m<sup>2</sup> storage garage and an equipped gym area.