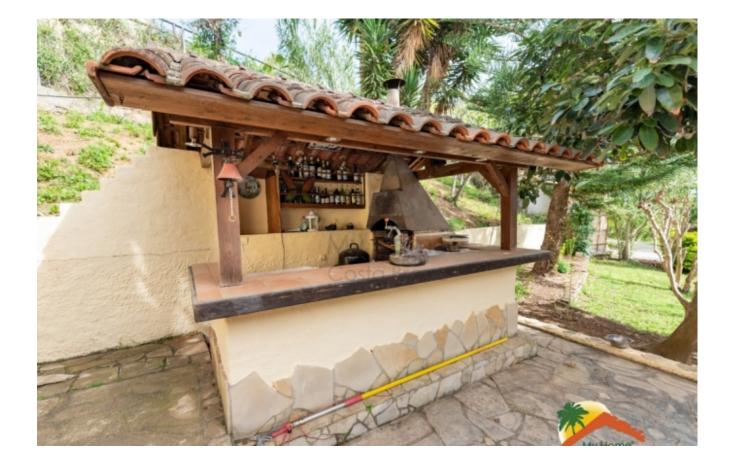

## Lloret de Dalt, Lloret de Mar, 17310

Welcome to this exclusive house with a large plot of land and pool in Lloret de Dalt! This property has a lot of privacy and is located just 1km from the beach. On a 2145 m2 plot you can enjoy a beautiful garden with fruit trees, a swimming pool(currently unused), an arch-shaped pergola and a terrace with a barbecue area and a bar with a chill-out area. The house is distributed over 2 floors and 1 basement. On the ground floor you will find a spacious and cozy living room with fireplace, wooden beams and arches on the walls. There is also a separate kitchen (in need of renovation), 1 toilet and 1 storage room. The high-quality furniture creates a warm and comfortable atmosphere. The first floor has 4 bedrooms (2 doubles and 2 singles), 1 study, 1 full bathroom and 2 toilets. All of them have natural light and the solarium terrace has access to one of the double bedrooms and the study. It has a 50 m<sup>2</sup> storage garage and an equipped gym area.