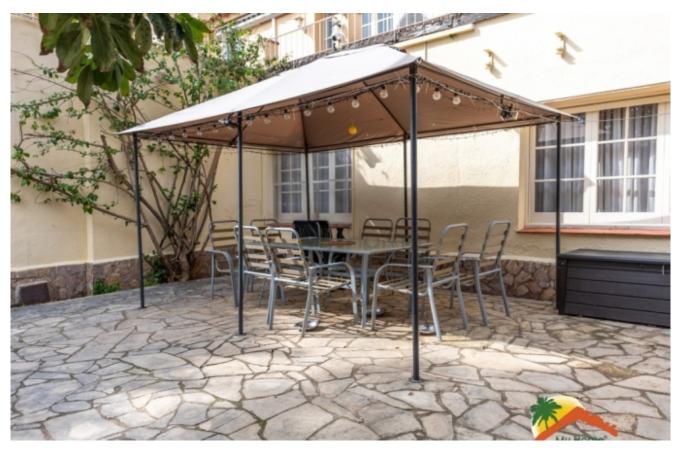

## Lloret de Dalt, Lloret de Mar, 17310

Welcome to this exclusive house with a large plot of land and pool in Lloret de Dalt! This property has a lot of privacy and is located just 1km from the beach. On a 2145 m2 plot you can enjoy a beautiful garden with fruit trees, a swimming pool(currently unused), an arch-shaped pergola and a terrace with a barbecue area and a bar with a chill-out area. The house is distributed over 2 floors and 1 basement. On the ground floor you will find a spacious and cozy living room with fireplace, wooden beams and arches on the walls. There is also a separate kitchen (in need of renovation), 1 toilet and 1 storage room. The high-quality furniture creates a warm and comfortable atmosphere. The first floor has 4 bedrooms (2 doubles and 2 singles), 1 study, 1 full bathroom and 2 toilets. All of them have natural light and the solarium terrace has access to one of the double bedrooms and the study. It has a 50 m<sup>2</sup> storage garage and an equipped gym area.