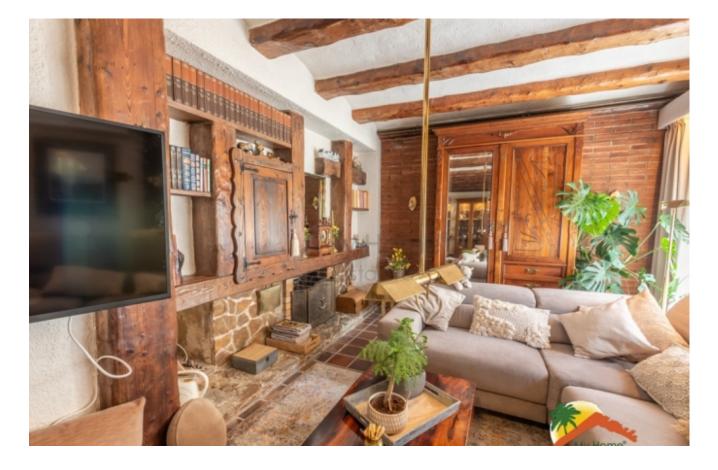

## Lloret de Dalt, Lloret de Mar, 17310

Welcome to this exclusive house with a large plot of land and pool in Lloret de Dalt! This property has a lot of privacy and is located just 1km from the beach. On a 2145 m2 plot you can enjoy a beautiful garden with fruit trees, a swimming pool(currently unused), an arch-shaped pergola and a terrace with a barbecue area and a bar with a chill-out area. The house is distributed over 2 floors and 1 basement. On the ground floor you will find a spacious and cozy living room with fireplace, wooden beams and arches on the walls. There is also a separate kitchen (in need of renovation), 1 toilet and 1 storage room. The high-quality furniture creates a warm and comfortable atmosphere. The first floor has 4 bedrooms (2 doubles and 2 singles), 1 study, 1 full bathroom and 2 toilets. All of them have natural light and the solarium terrace has access to one of the double bedrooms and the study. It has a 50 m<sup>2</sup> storage garage and an equipped gym area.