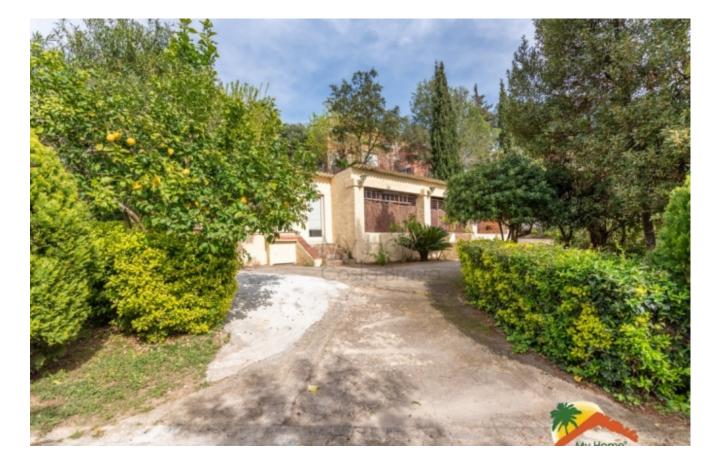

## Lloret de Dalt, Lloret de Mar, 17310

Welcome to this exclusive house with a large plot of land and pool in Lloret de Dalt! This property has a lot of privacy and is located just 1km from the beach. On a 2145 m2 plot you can enjoy a beautiful garden with fruit trees, a swimming pool(currently unused), an arch-shaped pergola and a terrace with a barbecue area and a bar with a chill-out area. The house is distributed over 2 floors and 1 basement. On the ground floor you will find a spacious and cozy living room with fireplace, wooden beams and arches on the walls. There is also a separate kitchen (in need of renovation), 1 toilet and 1 storage room. The high-quality furniture creates a warm and comfortable atmosphere. The first floor has 4 bedrooms (2 doubles and 2 singles), 1 study, 1 full bathroom and 2 toilets. All of them have natural light and the solarium terrace has access to one of the double bedrooms and the study. It has a 50 m<sup>2</sup> storage garage and an equipped gym area.