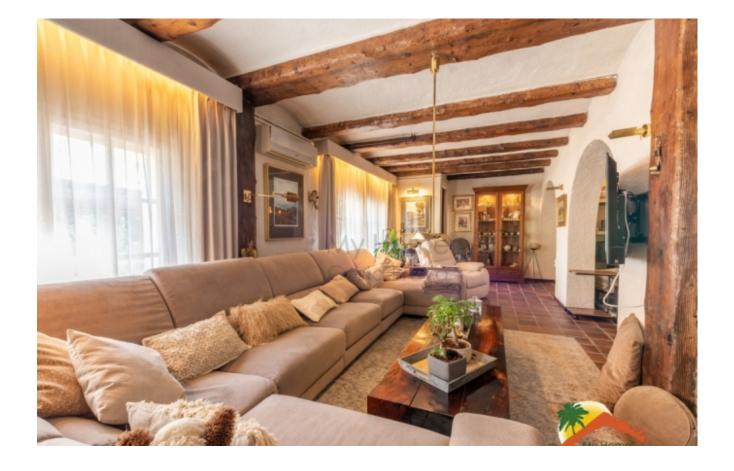

## Lloret de Dalt, Lloret de Mar, 17310

Welcome to this exclusive house with a large plot of land and pool in Lloret de Dalt! This property has a lot of privacy and is located just 1km from the beach. On a 2145 m2 plot you can enjoy a beautiful garden with fruit trees, a swimming pool(currently unused), an arch-shaped pergola and a terrace with a barbecue area and a bar with a chill-out area. The house is distributed over 2 floors and 1 basement. On the ground floor you will find a spacious and cozy living room with fireplace, wooden beams and arches on the walls. There is also a separate kitchen (in need of renovation), 1 toilet and 1 storage room. The high-quality furniture creates a warm and comfortable atmosphere. The first floor has 4 bedrooms (2 doubles and 2 singles), 1 study, 1 full bathroom and 2 toilets. All of them have natural light and the solarium terrace has access to one of the double bedrooms and the study. It has a 50 m<sup>2</sup> storage garage and an equipped gym area.