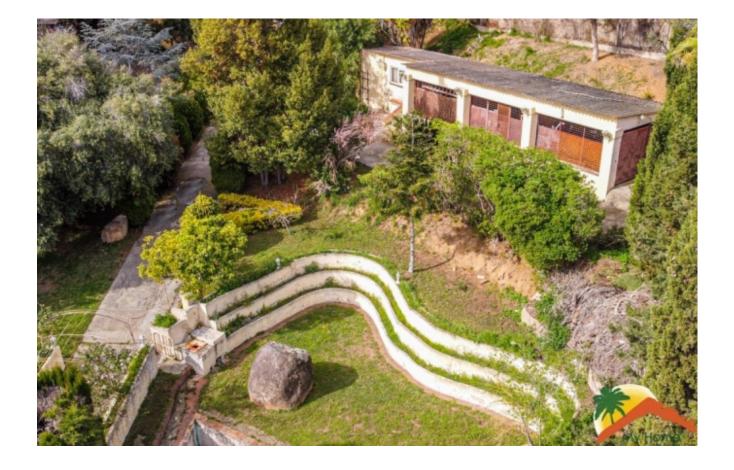

## Lloret de Dalt, Lloret de Mar, 17310

Welcome to this exclusive house with a large plot of land and pool in Lloret de Dalt! This property has a lot of privacy and is located just 1km from the beach. On a 2145 m2 plot you can enjoy a beautiful garden with fruit trees, a swimming pool(currently unused), an arch-shaped pergola and a terrace with a barbecue area and a bar with a chill-out area. The house is distributed over 2 floors and 1 basement. On the ground floor you will find a spacious and cozy living room with fireplace, wooden beams and arches on the walls. There is also a separate kitchen (in need of renovation), 1 toilet and 1 storage room. The high-quality furniture creates a warm and comfortable atmosphere. The first floor has 4 bedrooms (2 doubles and 2 singles), 1 study, 1 full bathroom and 2 toilets. All of them have natural light and the solarium terrace has access to one of the double bedrooms and the study. It has a 50 m<sup>2</sup> storage garage and an equipped gym area.

Bedrooms : 4 Bath : 3.00 Living Areas : 1 Built up area : 343 Lot Size : 2145 Additionally, the property has central heating and air conditioning for your comfort. Enjoy lots of natural light and an environment surrounded by green areas and trees. Close to the center of Lloret, beaches, public transport, schools and supermarkets (5 minutes by car). Don't miss the opportunity to live in this wonderful house!