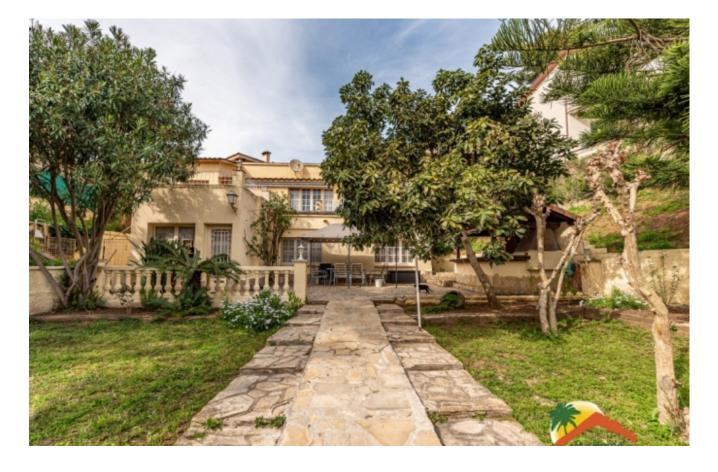

## Lloret de Dalt, Lloret de Mar, 17310

Welcome to this exclusive house with a large plot of land and pool in Lloret de Dalt! This property has a lot of privacy and is located just 1km from the beach. On a 2145 m2 plot you can enjoy a beautiful garden with fruit trees, a swimming pool(currently unused), an arch-shaped pergola and a terrace with a barbecue area and a bar with a chill-out area. The house is distributed over 2 floors and 1 basement. On the ground floor you will find a spacious and cozy living room with fireplace, wooden beams and arches on the walls. There is also a separate kitchen (in need of renovation), 1 toilet and 1 storage room. The high-quality furniture creates a warm and comfortable atmosphere. The first floor has 4 bedrooms (2 doubles and 2 singles), 1 study, 1 full bathroom and 2 toilets. All of them have natural light and the solarium terrace has access to one of the double bedrooms and the study. It has a 50 m<sup>2</sup> storage garage and an equipped gym area.

Bedrooms : 4 Bath : 3.00 Living Areas : 1 Built up area : 343 Lot Size : 2145 Additionally, the property has central heating and air conditioning for your comfort. Enjoy lots of natural light and an environment surrounded by green areas and trees. Close to the center of Lloret, beaches, public transport, schools and supermarkets (5 minutes by car). Don't miss the opportunity to live in this wonderful house!