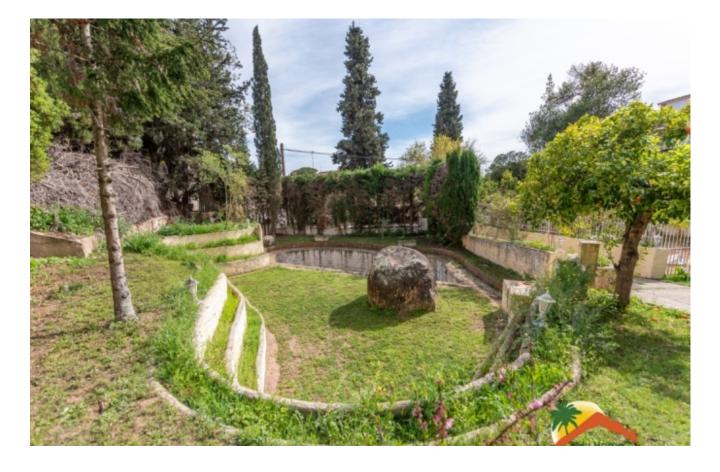

## Lloret de Dalt, Lloret de Mar, 17310

Welcome to this exclusive house with a large plot of land and pool in Lloret de Dalt! This property has a lot of privacy and is located just 1km from the beach. On a 2145 m2 plot you can enjoy a beautiful garden with fruit trees, a swimming pool(currently unused), an arch-shaped pergola and a terrace with a barbecue area and a bar with a chill-out area. The house is distributed over 2 floors and 1 basement. On the ground floor you will find a spacious and cozy living room with fireplace, wooden beams and arches on the walls. There is also a separate kitchen (in need of renovation), 1 toilet and 1 storage room. The high-quality furniture creates a warm and comfortable atmosphere. The first floor has 4 bedrooms (2 doubles and 2 singles), 1 study, 1 full bathroom and 2 toilets. All of them have natural light and the solarium terrace has access to one of the double bedrooms and the study. It has a 50 m<sup>2</sup> storage garage and an equipped gym area.