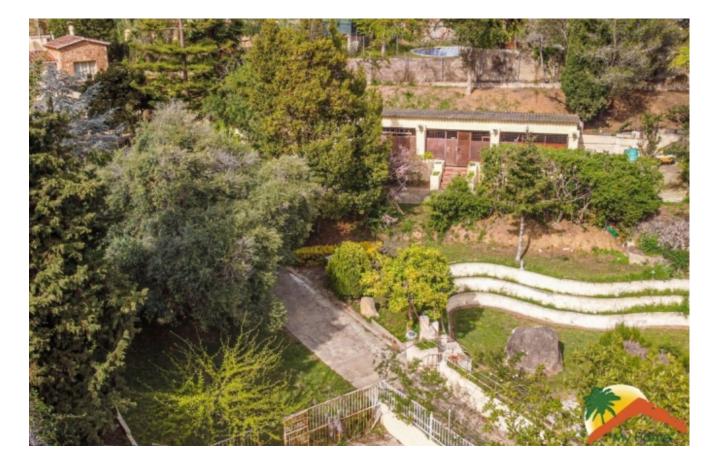

## Lloret de Dalt, Lloret de Mar, 17310

Welcome to this exclusive house with a large plot of land and pool in Lloret de Dalt! This property has a lot of privacy and is located just 1km from the beach. On a 2145 m2 plot you can enjoy a beautiful garden with fruit trees, a swimming pool(currently unused), an arch-shaped pergola and a terrace with a barbecue area and a bar with a chill-out area. The house is distributed over 2 floors and 1 basement. On the ground floor you will find a spacious and cozy living room with fireplace, wooden beams and arches on the walls. There is also a separate kitchen (in need of renovation), 1 toilet and 1 storage room. The high-quality furniture creates a warm and comfortable atmosphere. The first floor has 4 bedrooms (2 doubles and 2 singles), 1 study, 1 full bathroom and 2 toilets. All of them have natural light and the solarium terrace has access to one of the double bedrooms and the study. It has a 50 m<sup>2</sup> storage garage and an equipped gym area.