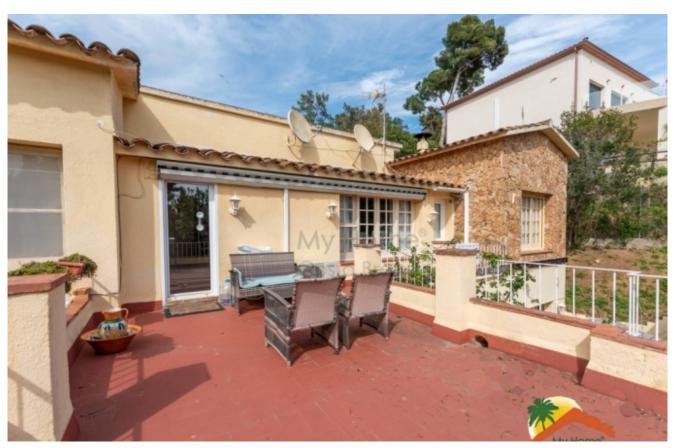

## Lloret de Dalt, Lloret de Mar, 17310

Welcome to this exclusive house with a large plot of land and pool in Lloret de Dalt! This property has a lot of privacy and is located just 1km from the beach. On a 2145 m2 plot you can enjoy a beautiful garden with fruit trees, a swimming pool(currently unused), an arch-shaped pergola and a terrace with a barbecue area and a bar with a chill-out area. The house is distributed over 2 floors and 1 basement. On the ground floor you will find a spacious and cozy living room with fireplace, wooden beams and arches on the walls. There is also a separate kitchen (in need of renovation), 1 toilet and 1 storage room. The high-quality furniture creates a warm and comfortable atmosphere. The first floor has 4 bedrooms (2 doubles and 2 singles), 1 study, 1 full bathroom and 2 toilets. All of them have natural light and the solarium terrace has access to one of the double bedrooms and the study. It has a 50 m<sup>2</sup> storage garage and an equipped gym area.