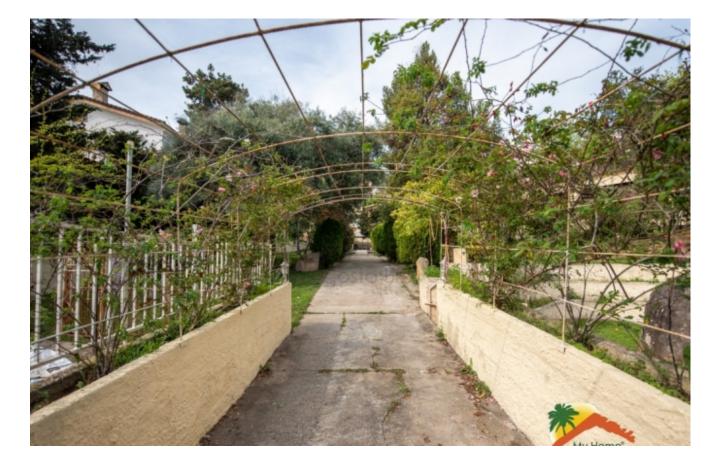

## Lloret de Dalt, Lloret de Mar, 17310

Welcome to this exclusive house with a large plot of land and pool in Lloret de Dalt! This property has a lot of privacy and is located just 1km from the beach. On a 2145 m2 plot you can enjoy a beautiful garden with fruit trees, a swimming pool(currently unused), an arch-shaped pergola and a terrace with a barbecue area and a bar with a chill-out area. The house is distributed over 2 floors and 1 basement. On the ground floor you will find a spacious and cozy living room with fireplace, wooden beams and arches on the walls. There is also a separate kitchen (in need of renovation), 1 toilet and 1 storage room. The high-quality furniture creates a warm and comfortable atmosphere. The first floor has 4 bedrooms (2 doubles and 2 singles), 1 study, 1 full bathroom and 2 toilets. All of them have natural light and the solarium terrace has access to one of the double bedrooms and the study. It has a 50 m<sup>2</sup> storage garage and an equipped gym area.