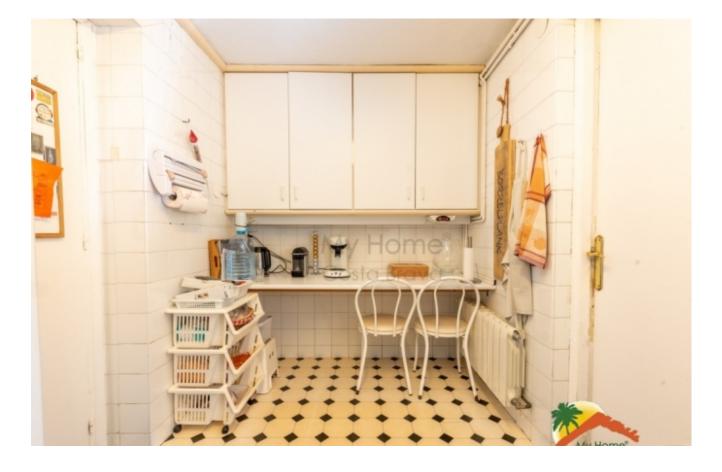

## Lloret de Dalt, Lloret de Mar, 17310

Welcome to this exclusive house with a large plot of land and pool in Lloret de Dalt! This property has a lot of privacy and is located just 1km from the beach. On a 2145 m2 plot you can enjoy a beautiful garden with fruit trees, a swimming pool(currently unused), an arch-shaped pergola and a terrace with a barbecue area and a bar with a chill-out area. The house is distributed over 2 floors and 1 basement. On the ground floor you will find a spacious and cozy living room with fireplace, wooden beams and arches on the walls. There is also a separate kitchen (in need of renovation), 1 toilet and 1 storage room. The high-quality furniture creates a warm and comfortable atmosphere. The first floor has 4 bedrooms (2 doubles and 2 singles), 1 study, 1 full bathroom and 2 toilets. All of them have natural light and the solarium terrace has access to one of the double bedrooms and the study. It has a 50 m<sup>2</sup> storage garage and an equipped gym area.