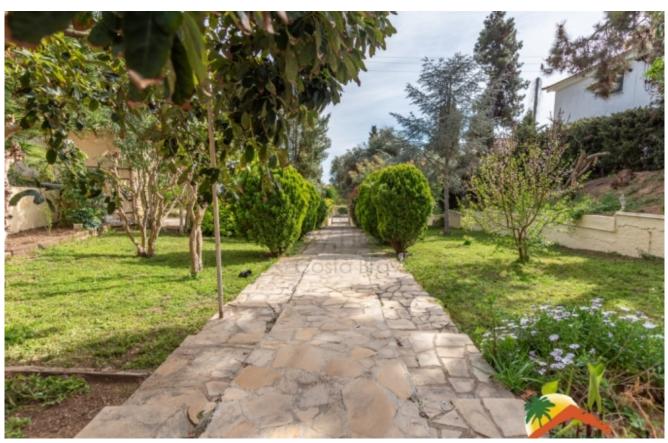

## Lloret de Dalt, Lloret de Mar, 17310

Welcome to this exclusive house with a large plot of land and pool in Lloret de Dalt! This property has a lot of privacy and is located just 1km from the beach. On a 2145 m2 plot you can enjoy a beautiful garden with fruit trees, a swimming pool(currently unused), an arch-shaped pergola and a terrace with a barbecue area and a bar with a chill-out area. The house is distributed over 2 floors and 1 basement. On the ground floor you will find a spacious and cozy living room with fireplace, wooden beams and arches on the walls. There is also a separate kitchen (in need of renovation), 1 toilet and 1 storage room. The high-quality furniture creates a warm and comfortable atmosphere. The first floor has 4 bedrooms (2 doubles and 2 singles), 1 study, 1 full bathroom and 2 toilets. All of them have natural light and the solarium terrace has access to one of the double bedrooms and the study. It has a 50 m<sup>2</sup> storage garage and an equipped gym area.