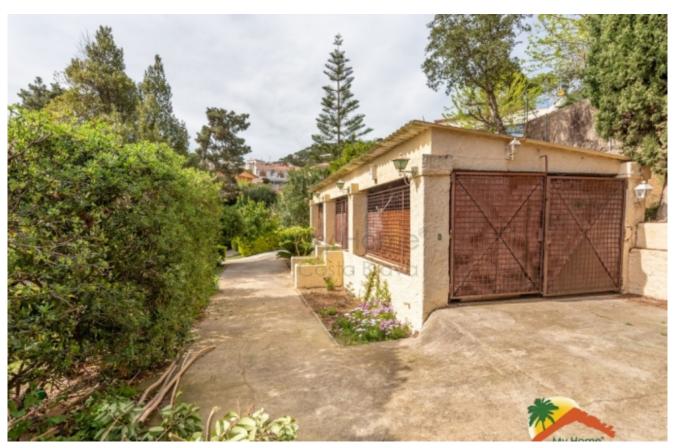

## Lloret de Dalt, Lloret de Mar, 17310

Welcome to this exclusive house with a large plot of land and pool in Lloret de Dalt! This property has a lot of privacy and is located just 1km from the beach. On a 2145 m2 plot you can enjoy a beautiful garden with fruit trees, a swimming pool(currently unused), an arch-shaped pergola and a terrace with a barbecue area and a bar with a chill-out area. The house is distributed over 2 floors and 1 basement. On the ground floor you will find a spacious and cozy living room with fireplace, wooden beams and arches on the walls. There is also a separate kitchen (in need of renovation), 1 toilet and 1 storage room. The high-quality furniture creates a warm and comfortable atmosphere. The first floor has 4 bedrooms (2 doubles and 2 singles), 1 study, 1 full bathroom and 2 toilets. All of them have natural light and the solarium terrace has access to one of the double bedrooms and the study. It has a 50 m<sup>2</sup> storage garage and an equipped gym area.