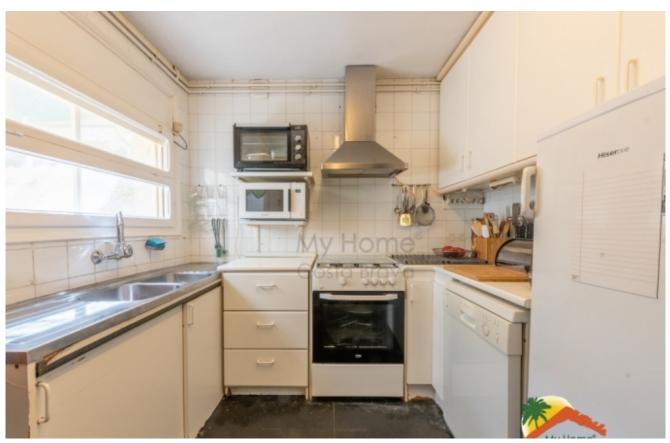

## Lloret de Dalt, Lloret de Mar, 17310

Welcome to this exclusive house with a large plot of land and pool in Lloret de Dalt! This property has a lot of privacy and is located just 1km from the beach. On a 2145 m2 plot you can enjoy a beautiful garden with fruit trees, a swimming pool(currently unused), an arch-shaped pergola and a terrace with a barbecue area and a bar with a chill-out area. The house is distributed over 2 floors and 1 basement. On the ground floor you will find a spacious and cozy living room with fireplace, wooden beams and arches on the walls. There is also a separate kitchen (in need of renovation), 1 toilet and 1 storage room. The high-quality furniture creates a warm and comfortable atmosphere. The first floor has 4 bedrooms (2 doubles and 2 singles), 1 study, 1 full bathroom and 2 toilets. All of them have natural light and the solarium terrace has access to one of the double bedrooms and the study. It has a 50 m<sup>2</sup> storage garage and an equipped gym area.