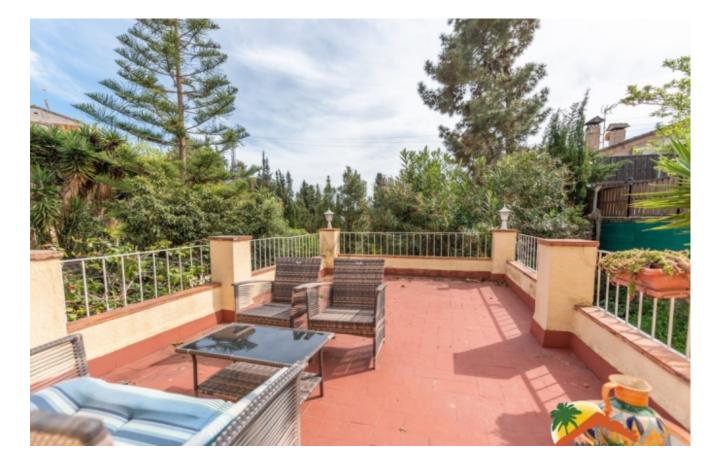

## Lloret de Dalt, Lloret de Mar, 17310

Welcome to this exclusive house with a large plot of land and pool in Lloret de Dalt! This property has a lot of privacy and is located just 1km from the beach. On a 2145 m2 plot you can enjoy a beautiful garden with fruit trees, a swimming pool(currently unused), an arch-shaped pergola and a terrace with a barbecue area and a bar with a chill-out area. The house is distributed over 2 floors and 1 basement. On the ground floor you will find a spacious and cozy living room with fireplace, wooden beams and arches on the walls. There is also a separate kitchen (in need of renovation), 1 toilet and 1 storage room. The high-quality furniture creates a warm and comfortable atmosphere. The first floor has 4 bedrooms (2 doubles and 2 singles), 1 study, 1 full bathroom and 2 toilets. All of them have natural light and the solarium terrace has access to one of the double bedrooms and the study. It has a 50 m<sup>2</sup> storage garage and an equipped gym area.