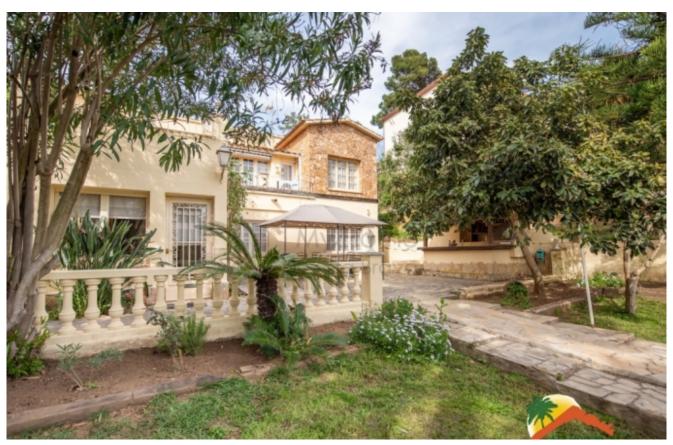

## Lloret de Dalt, Lloret de Mar, 17310

Welcome to this exclusive house with a large plot of land and pool in Lloret de Dalt! This property has a lot of privacy and is located just 1km from the beach. On a 2145 m2 plot you can enjoy a beautiful garden with fruit trees, a swimming pool(currently unused), an arch-shaped pergola and a terrace with a barbecue area and a bar with a chill-out area. The house is distributed over 2 floors and 1 basement. On the ground floor you will find a spacious and cozy living room with fireplace, wooden beams and arches on the walls. There is also a separate kitchen (in need of renovation), 1 toilet and 1 storage room. The high-quality furniture creates a warm and comfortable atmosphere. The first floor has 4 bedrooms (2 doubles and 2 singles), 1 study, 1 full bathroom and 2 toilets. All of them have natural light and the solarium terrace has access to one of the double bedrooms and the study. It has a 50 m<sup>2</sup> storage garage and an equipped gym area.