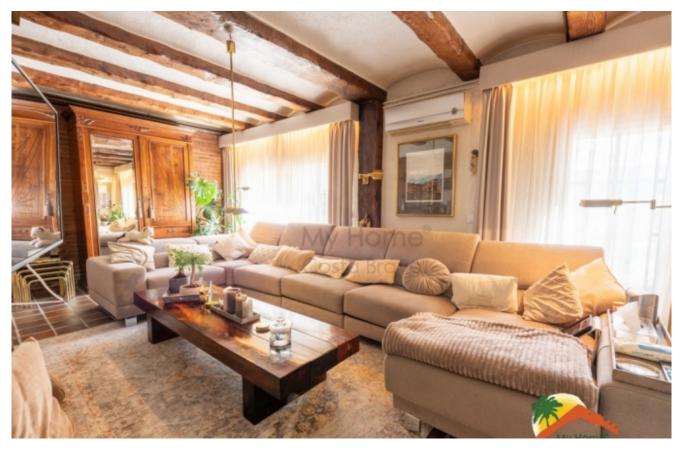

## Lloret de Dalt, Lloret de Mar, 17310

Welcome to this exclusive house with a large plot of land and pool in Lloret de Dalt! This property has a lot of privacy and is located just 1km from the beach. On a 2145 m2 plot you can enjoy a beautiful garden with fruit trees, a swimming pool(currently unused), an arch-shaped pergola and a terrace with a barbecue area and a bar with a chill-out area. The house is distributed over 2 floors and 1 basement. On the ground floor you will find a spacious and cozy living room with fireplace, wooden beams and arches on the walls. There is also a separate kitchen (in need of renovation), 1 toilet and 1 storage room. The high-quality furniture creates a warm and comfortable atmosphere. The first floor has 4 bedrooms (2 doubles and 2 singles), 1 study, 1 full bathroom and 2 toilets. All of them have natural light and the solarium terrace has access to one of the double bedrooms and the study. It has a 50 m<sup>2</sup> storage garage and an equipped gym area.