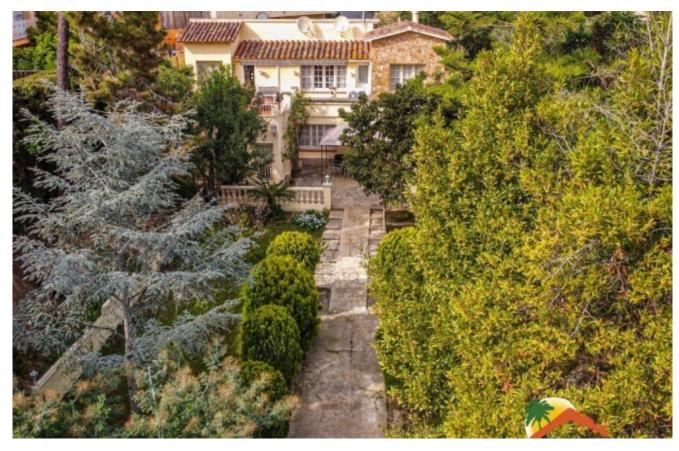

## Lloret de Dalt, Lloret de Mar, 17310

Welcome to this exclusive house with a large plot of land and pool in Lloret de Dalt! This property has a lot of privacy and is located just 1km from the beach. On a 2145 m2 plot you can enjoy a beautiful garden with fruit trees, a swimming pool(currently unused), an arch-shaped pergola and a terrace with a barbecue area and a bar with a chill-out area. The house is distributed over 2 floors and 1 basement. On the ground floor you will find a spacious and cozy living room with fireplace, wooden beams and arches on the walls. There is also a separate kitchen (in need of renovation), 1 toilet and 1 storage room. The high-quality furniture creates a warm and comfortable atmosphere. The first floor has 4 bedrooms (2 doubles and 2 singles), 1 study, 1 full bathroom and 2 toilets. All of them have natural light and the solarium terrace has access to one of the double bedrooms and the study. It has a 50 m<sup>2</sup> storage garage and an equipped gym area.

Bedrooms : 4 Bath : 3.00 Living Areas : 1 Built up area : 343 Lot Size : 2145 Additionally, the property has central heating and air conditioning for your comfort. Enjoy lots of natural light and an environment surrounded by green areas and trees. Close to the center of Lloret, beaches, public transport, schools and supermarkets (5 minutes by car). Don't miss the opportunity to live in this wonderful house!