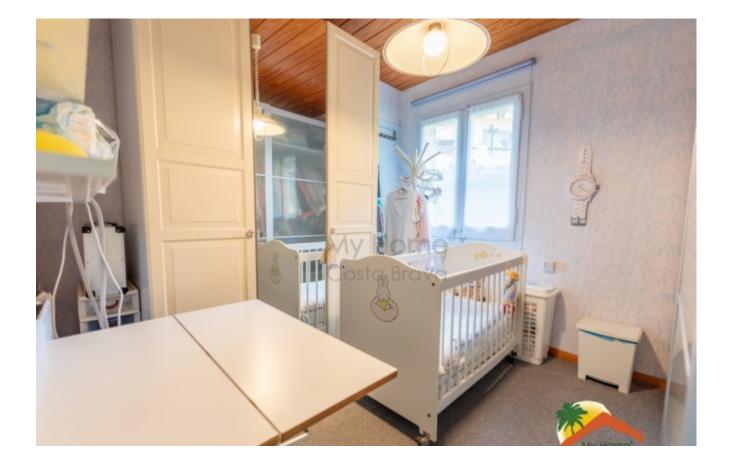

## Lloret de Dalt, Lloret de Mar, 17310

Welcome to this exclusive house with a large plot of land and pool in Lloret de Dalt! This property has a lot of privacy and is located just 1km from the beach. On a 2145 m2 plot you can enjoy a beautiful garden with fruit trees, a swimming pool(currently unused), an arch-shaped pergola and a terrace with a barbecue area and a bar with a chill-out area. The house is distributed over 2 floors and 1 basement. On the ground floor you will find a spacious and cozy living room with fireplace, wooden beams and arches on the walls. There is also a separate kitchen (in need of renovation), 1 toilet and 1 storage room. The high-quality furniture creates a warm and comfortable atmosphere. The first floor has 4 bedrooms (2 doubles and 2 singles), 1 study, 1 full bathroom and 2 toilets. All of them have natural light and the solarium terrace has access to one of the double bedrooms and the study. It has a 50 m<sup>2</sup> storage garage and an equipped gym area.

Bedrooms : 4 Bath : 3.00 Living Areas : 1 Built up area : 343 Lot Size : 2145 Additionally, the property has central heating and air conditioning for your comfort. Enjoy lots of natural light and an environment surrounded by green areas and trees. Close to the center of Lloret, beaches, public transport, schools and supermarkets (5 minutes by car). Don't miss the opportunity to live in this wonderful house!