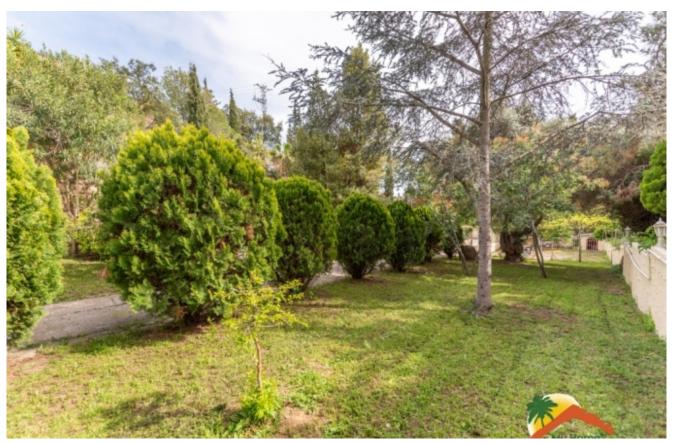

## Lloret de Dalt, Lloret de Mar, 17310

Welcome to this exclusive house with a large plot of land and pool in Lloret de Dalt! This property has a lot of privacy and is located just 1km from the beach. On a 2145 m2 plot you can enjoy a beautiful garden with fruit trees, a swimming pool(currently unused), an arch-shaped pergola and a terrace with a barbecue area and a bar with a chill-out area. The house is distributed over 2 floors and 1 basement. On the ground floor you will find a spacious and cozy living room with fireplace, wooden beams and arches on the walls. There is also a separate kitchen (in need of renovation), 1 toilet and 1 storage room. The high-quality furniture creates a warm and comfortable atmosphere. The first floor has 4 bedrooms (2 doubles and 2 singles), 1 study, 1 full bathroom and 2 toilets. All of them have natural light and the solarium terrace has access to one of the double bedrooms and the study. It has a 50 m<sup>2</sup> storage garage and an equipped gym area.