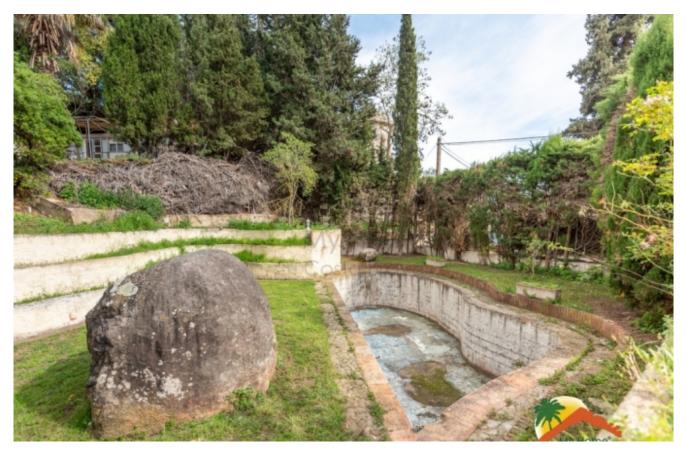

## Lloret de Dalt, Lloret de Mar, 17310

Welcome to this exclusive house with a large plot of land and pool in Lloret de Dalt! This property has a lot of privacy and is located just 1km from the beach. On a 2145 m2 plot you can enjoy a beautiful garden with fruit trees, a swimming pool(currently unused), an arch-shaped pergola and a terrace with a barbecue area and a bar with a chill-out area. The house is distributed over 2 floors and 1 basement. On the ground floor you will find a spacious and cozy living room with fireplace, wooden beams and arches on the walls. There is also a separate kitchen (in need of renovation), 1 toilet and 1 storage room. The high-quality furniture creates a warm and comfortable atmosphere. The first floor has 4 bedrooms (2 doubles and 2 singles), 1 study, 1 full bathroom and 2 toilets. All of them have natural light and the solarium terrace has access to one of the double bedrooms and the study. It has a 50 m<sup>2</sup> storage garage and an equipped gym area.