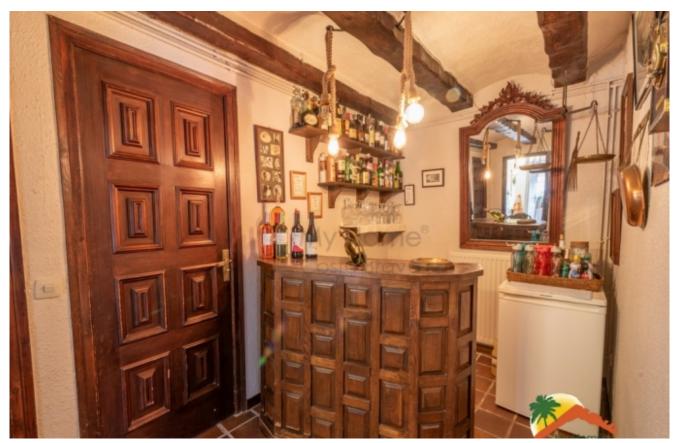

## Lloret de Dalt, Lloret de Mar, 17310

Welcome to this exclusive house with a large plot of land and pool in Lloret de Dalt! This property has a lot of privacy and is located just 1km from the beach. On a 2145 m2 plot you can enjoy a beautiful garden with fruit trees, a swimming pool(currently unused), an arch-shaped pergola and a terrace with a barbecue area and a bar with a chill-out area. The house is distributed over 2 floors and 1 basement. On the ground floor you will find a spacious and cozy living room with fireplace, wooden beams and arches on the walls. There is also a separate kitchen (in need of renovation), 1 toilet and 1 storage room. The high-quality furniture creates a warm and comfortable atmosphere. The first floor has 4 bedrooms (2 doubles and 2 singles), 1 study, 1 full bathroom and 2 toilets. All of them have natural light and the solarium terrace has access to one of the double bedrooms and the study. It has a 50 m<sup>2</sup> storage garage and an equipped gym area.