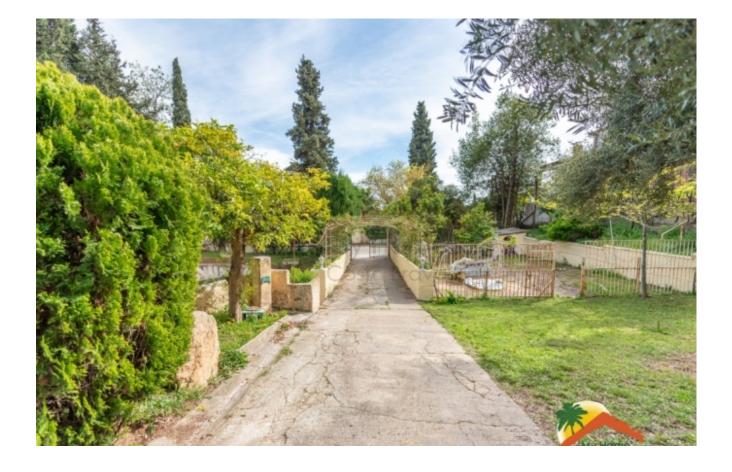

## Lloret de Dalt, Lloret de Mar, 17310

Welcome to this exclusive house with a large plot of land and pool in Lloret de Dalt! This property has a lot of privacy and is located just 1km from the beach. On a 2145 m2 plot you can enjoy a beautiful garden with fruit trees, a swimming pool(currently unused), an arch-shaped pergola and a terrace with a barbecue area and a bar with a chill-out area. The house is distributed over 2 floors and 1 basement. On the ground floor you will find a spacious and cozy living room with fireplace, wooden beams and arches on the walls. There is also a separate kitchen (in need of renovation), 1 toilet and 1 storage room. The high-quality furniture creates a warm and comfortable atmosphere. The first floor has 4 bedrooms (2 doubles and 2 singles), 1 study, 1 full bathroom and 2 toilets. All of them have natural light and the solarium terrace has access to one of the double bedrooms and the study. It has a 50 m<sup>2</sup> storage garage and an equipped gym area.