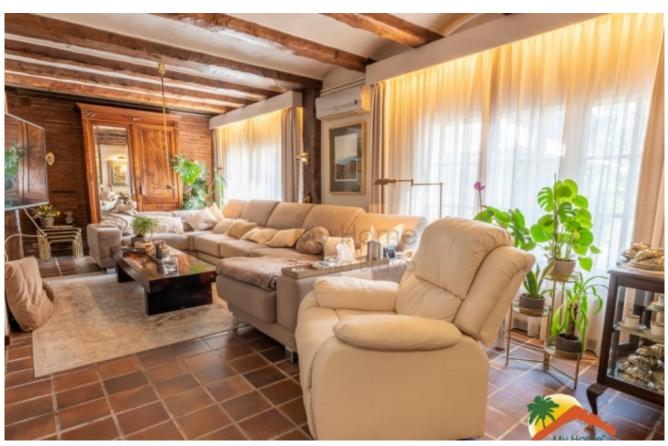

## Lloret de Dalt, Lloret de Mar, 17310

Welcome to this exclusive house with a large plot of land and pool in Lloret de Dalt! This property has a lot of privacy and is located just 1km from the beach. On a 2145 m2 plot you can enjoy a beautiful garden with fruit trees, a swimming pool(currently unused), an arch-shaped pergola and a terrace with a barbecue area and a bar with a chill-out area. The house is distributed over 2 floors and 1 basement. On the ground floor you will find a spacious and cozy living room with fireplace, wooden beams and arches on the walls. There is also a separate kitchen (in need of renovation), 1 toilet and 1 storage room. The high-quality furniture creates a warm and comfortable atmosphere. The first floor has 4 bedrooms (2 doubles and 2 singles), 1 study, 1 full bathroom and 2 toilets. All of them have natural light and the solarium terrace has access to one of the double bedrooms and the study. It has a 50 m<sup>2</sup> storage garage and an equipped gym area.