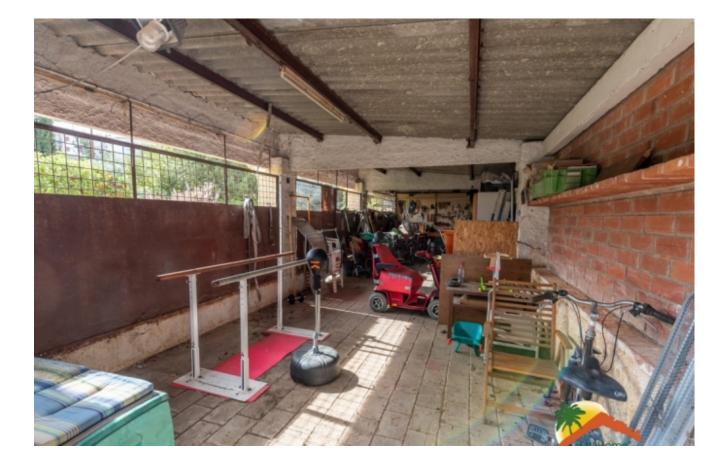

## Lloret de Dalt, Lloret de Mar, 17310

Welcome to this exclusive house with a large plot of land and pool in Lloret de Dalt! This property has a lot of privacy and is located just 1km from the beach. On a 2145 m2 plot you can enjoy a beautiful garden with fruit trees, a swimming pool(currently unused), an arch-shaped pergola and a terrace with a barbecue area and a bar with a chill-out area. The house is distributed over 2 floors and 1 basement. On the ground floor you will find a spacious and cozy living room with fireplace, wooden beams and arches on the walls. There is also a separate kitchen (in need of renovation), 1 toilet and 1 storage room. The high-quality furniture creates a warm and comfortable atmosphere. The first floor has 4 bedrooms (2 doubles and 2 singles), 1 study, 1 full bathroom and 2 toilets. All of them have natural light and the solarium terrace has access to one of the double bedrooms and the study. It has a 50 m<sup>2</sup> storage garage and an equipped gym area.