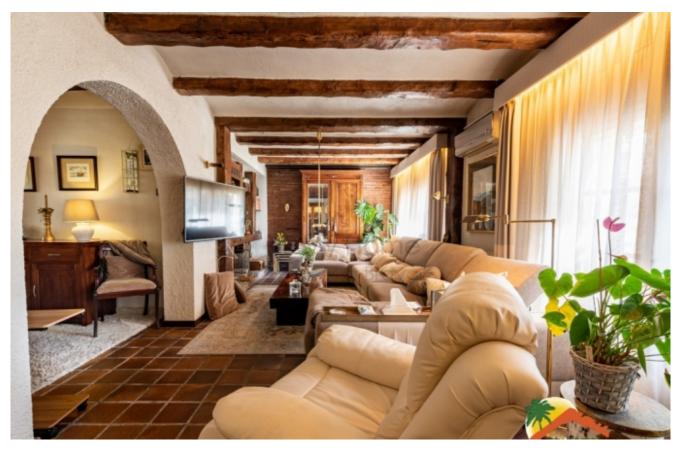

## Lloret de Dalt, Lloret de Mar, 17310

Welcome to this exclusive house with a large plot of land and pool in Lloret de Dalt! This property has a lot of privacy and is located just 1km from the beach. On a 2145 m2 plot you can enjoy a beautiful garden with fruit trees, a swimming pool(currently unused), an arch-shaped pergola and a terrace with a barbecue area and a bar with a chill-out area. The house is distributed over 2 floors and 1 basement. On the ground floor you will find a spacious and cozy living room with fireplace, wooden beams and arches on the walls. There is also a separate kitchen (in need of renovation), 1 toilet and 1 storage room. The high-quality furniture creates a warm and comfortable atmosphere. The first floor has 4 bedrooms (2 doubles and 2 singles), 1 study, 1 full bathroom and 2 toilets. All of them have natural light and the solarium terrace has access to one of the double bedrooms and the study. It has a 50 m<sup>2</sup> storage garage and an equipped gym area.