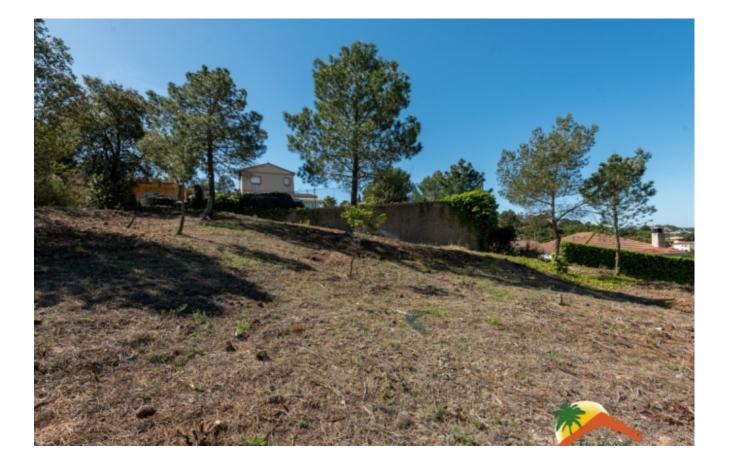

## Lloret Residencial, Lloret de Mar, 17310

Great investment opportunity! Spectacular building plot, 1,585 m2, very sunny and with beautiful views of the urbanization. It has easy access, with the possibility of building a house with many views, in a very quiet residential area, with paved access, public lighting, access to electricity and water. It is located 15 minutes from Lloret de Mar and its beaches, 20 minutes from Girona airport and one hour from Barcelona airport. Located in a quiet place and surrounded by nature. Don't miss the opportunity to call us for more information!