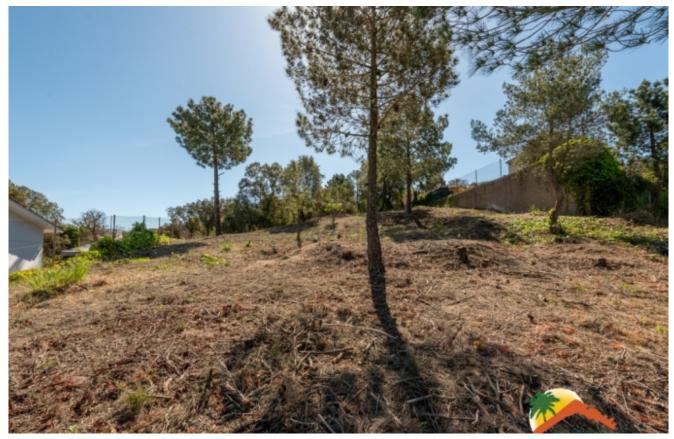

## Lloret Residencial, Lloret de Mar, 17310

Great investment opportunity! Spectacular building plot, 1,585 m2, very sunny and with beautiful views of the urbanization. It has easy access, with the possibility of building a house with many views, in a very quiet residential area, with paved access, public lighting, access to electricity and water. It is located 15 minutes from Lloret de Mar and its beaches, 20 minutes from Girona airport and one hour from Barcelona airport. Located in a quiet place and surrounded by nature. Don't miss the opportunity to call us for more information!