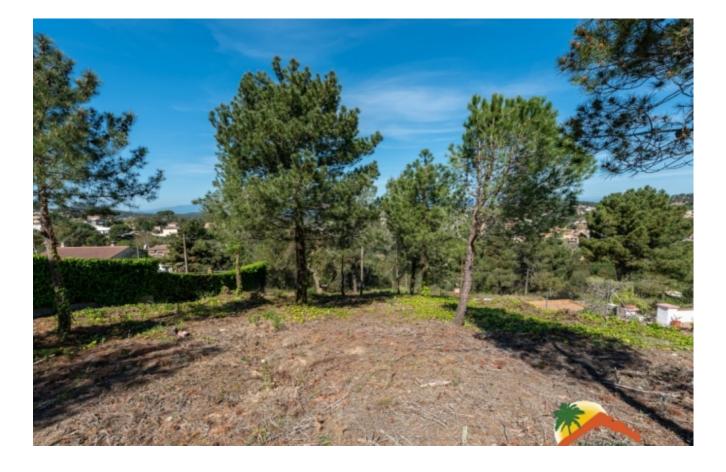

## Lloret Residencial, Lloret de Mar, 17310

Great investment opportunity! Spectacular building plot, 1,585 m2, very sunny and with beautiful views of the urbanization. It has easy access, with the possibility of building a house with many views, in a very quiet residential area, with paved access, public lighting, access to electricity and water. It is located 15 minutes from Lloret de Mar and its beaches, 20 minutes from Girona airport and one hour from Barcelona airport. Located in a quiet place and surrounded by nature. Don't miss the opportunity to call us for more information!