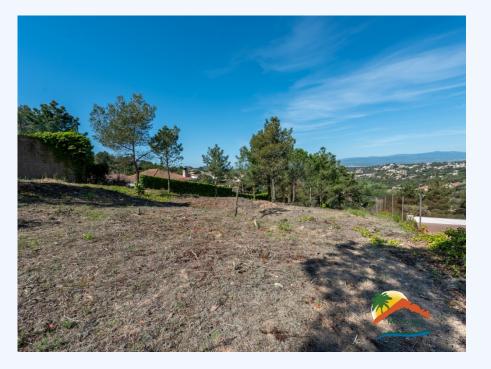

## Lloret Residencial, Lloret de Mar, 17310

Great investment opportunity! Spectacular building plot, 1,585 m2, very sunny and with beautiful views of the urbanization. It has easy access, with the possibility of building a house with many views, in a very quiet residential area, with paved access, public lighting, access to electricity and water. It is located 15 minutes from Lloret de Mar and its beaches, 20 minutes from Girona airport and one hour from Barcelona airport. Located in a quiet place and surrounded by nature. Don't miss the opportunity to call us for more information!