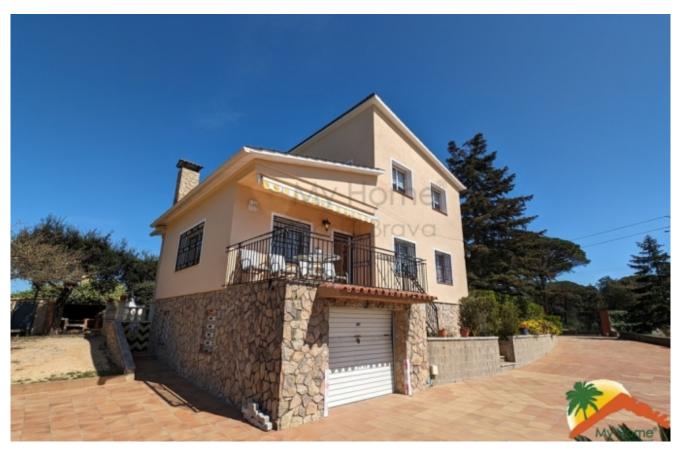

## Montbarbat, Maçanet de la Selva, 17411

My Home Costa Brava presents you this impressive 4-bedroom house with pool and garage, located on a flat plot of 1191 m2 in Montbarbat. The house is distributed over 3 floors and has a spacious living-dining room with fireplace, separate kitchen and a terrace perfect for enjoying the sun and the views. On the middle floor we find 2 double bedrooms and a renovated bathroom with shower and screen and laundry room. On the upper floor there are 2 other double bedrooms (one of them with dresses) and a bathroom with shower. The lower floor is used as a garage, warehouse and cellar. The house has double glazed windows, air conditioning with heat pump, security bars and the possibility of obtaining a tourist license which would give it a lot of profitability throughout the year. Outside we find a large plot of 1191 m<sup>2</sup> with a colorful garden, pool area, barbecue area, a basketball court and a storage room for garden tools. The house is located in Montbarbat, which offers a cozy communal leisure

Bedrooms : 4
Bath : 2.00
Living Areas : 1
Built up area : 157
Lot Size : 1191

area with a bar, swimming pool and sports area. The location of the house is unbeatable, as it is just 15 minutes from Lloret de Mar and 7 minutes from Maçanet de la Selva and Vidreres. Additionally, there is a bus stop and shops nearby, and Girona Airport is just a 20-minute drive away. This is a unique opportunity, call us for more details!