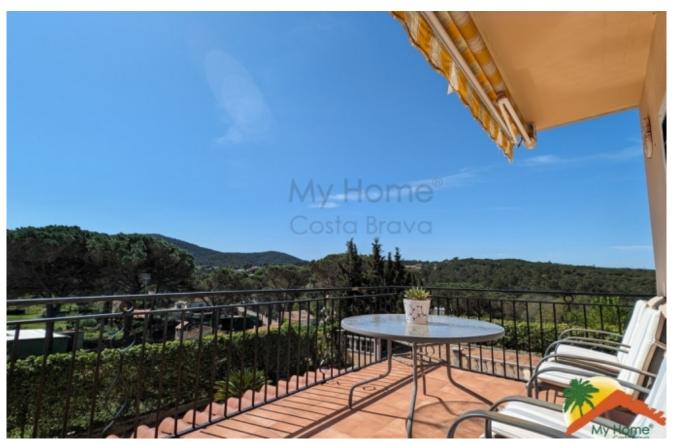

## Montbarbat, Maçanet de la Selva, 17411

My Home Costa Brava presents you this impressive 4-bedroom house with pool and garage, located on a flat plot of 1191 m2 in Montbarbat. The house is distributed over 3 floors and has a spacious living-dining room with fireplace, separate kitchen and a terrace perfect for enjoying the sun and the views. On the middle floor we find 2 double bedrooms and a renovated bathroom with shower and screen and laundry room. On the upper floor there are 2 other double bedrooms (one of them with dresses) and a bathroom with shower. The lower floor is used as a garage, warehouse and cellar. The house has double glazed windows, air conditioning with heat pump, security bars and the possibility of obtaining a tourist license which would give it a lot of profitability throughout the year. Outside we find a large plot of 1191 m<sup>2</sup> with a colorful garden, pool area, barbecue area, a basketball court and a storage room for garden tools. The house is located in Montbarbat, which offers a cozy communal leisure