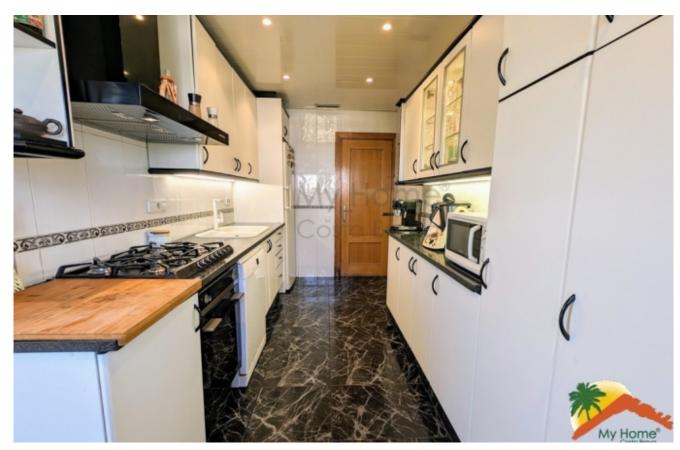

## Montbarbat, Maçanet de la Selva, 17411

My Home Costa Brava presents you this impressive 4-bedroom house with pool and garage, located on a flat plot of 1191 m2 in Montbarbat. The house is distributed over 3 floors and has a spacious living-dining room with fireplace, separate kitchen and a terrace perfect for enjoying the sun and the views. On the middle floor we find 2 double bedrooms and a renovated bathroom with shower and screen and laundry room. On the upper floor there are 2 other double bedrooms (one of them with dresses) and a bathroom with shower. The lower floor is used as a garage, warehouse and cellar. The house has double glazed windows, air conditioning with heat pump, security bars and the possibility of obtaining a tourist license which would give it a lot of profitability throughout the year. Outside we find a large plot of 1191 m<sup>2</sup> with a colorful garden, pool area, barbecue area, a basketball court and a storage room for garden tools. The house is located in Montbarbat, which offers a cozy communal leisure