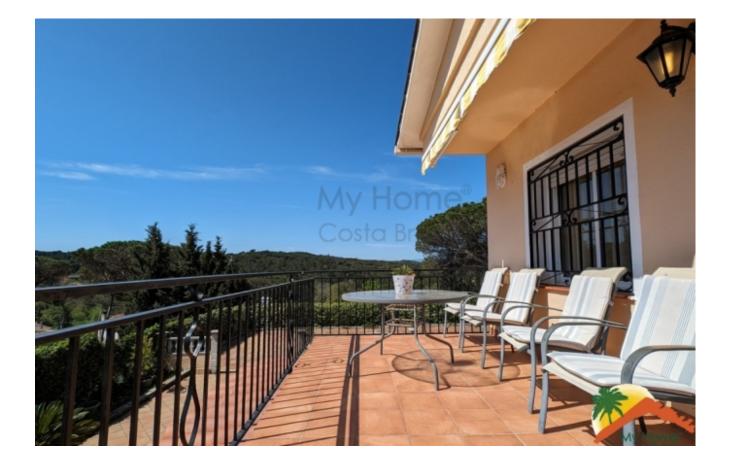

## Montbarbat, Maçanet de la Selva, 17411

My Home Costa Brava presents you this impressive 4-bedroom house with pool and garage, located on a flat plot of 1191 m2 in Montbarbat. The house is distributed over 3 floors and has a spacious living-dining room with fireplace, separate kitchen and a terrace perfect for enjoying the sun and the views. On the middle floor we find 2 double bedrooms and a renovated bathroom with shower and screen and laundry room. On the upper floor there are 2 other double bedrooms (one of them with dresses) and a bathroom with shower. The lower floor is used as a garage, warehouse and cellar. The house has double glazed windows, air conditioning with heat pump, security bars and the possibility of obtaining a tourist license which would give it a lot of profitability throughout the year. Outside we find a large plot of 1191 m<sup>2</sup> with a colorful garden, pool area, barbecue area, a basketball court and a storage room for garden tools. The house is located in Montbarbat, which offers a cozy communal leisure