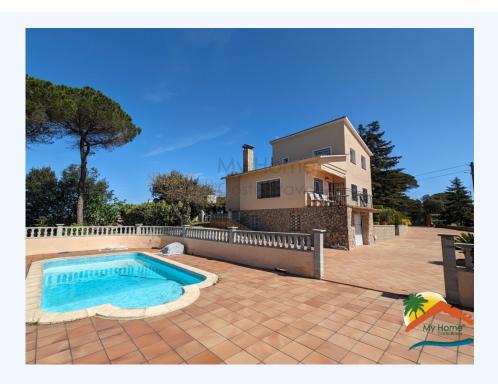

## **R02357, HOUSE WITH POOL AND FLAT PLOT IN MONTBARBAT**

## Montbarbat, Maçanet de la Selva, 17411

My Home Costa Brava presents you this impressive 4-bedroom house with pool and garage, located on a flat plot of 1191 m2 in Montbarbat. The house is distributed over 3 floors and has a spacious living-dining room with fireplace, separate kitchen and a terrace perfect for enjoying the sun and the views. On the middle floor we find 2 double bedrooms and a renovated bathroom with shower and screen and laundry room. On the upper floor there are 2 other double bedrooms (one of them with dresses) and a bathroom with shower. The lower floor is used as a garage, warehouse and cellar. The house has double glazed windows, air conditioning with heat pump, security bars and the possibility of obtaining a tourist license which would give it a lot of profitability throughout the year. Outside we find a large plot of 1191 m<sup>2</sup> with a colorful garden, pool area, barbecue area, a basketball court and a storage room for garden tools. The house is located in Montbarbat, which offers a cozy communal leisure

Bedrooms : 4
Bath : 2.00
Living Areas : 1
Built up area : 157
Lot Size : 1191

area with a bar, swimming pool and sports area. The location of the house is unbeatable, as it is just 15 minutes from Lloret de Mar and 7 minutes from Maçanet de la Selva and Vidreres. Additionally, there is a bus stop and shops nearby, and Girona Airport is just a 20-minute drive away. This is a unique opportunity, call us for more details!