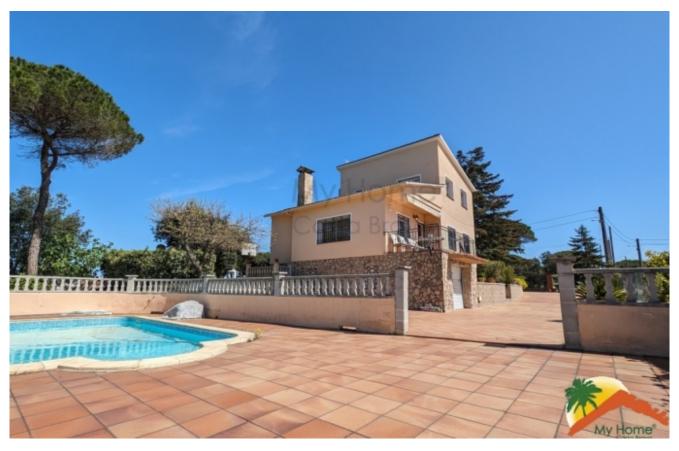

## Montbarbat, Maçanet de la Selva, 17411

My Home Costa Brava presents you this impressive 4-bedroom house with pool and garage, located on a flat plot of 1191 m2 in Montbarbat. The house is distributed over 3 floors and has a spacious living-dining room with fireplace, separate kitchen and a terrace perfect for enjoying the sun and the views. On the middle floor we find 2 double bedrooms and a renovated bathroom with shower and screen and laundry room. On the upper floor there are 2 other double bedrooms (one of them with dresses) and a bathroom with shower. The lower floor is used as a garage, warehouse and cellar. The house has double glazed windows, air conditioning with heat pump, security bars and the possibility of obtaining a tourist license which would give it a lot of profitability throughout the year. Outside we find a large plot of 1191 m<sup>2</sup> with a colorful garden, pool area, barbecue area, a basketball court and a storage room for garden tools. The house is located in Montbarbat, which offers a cozy communal leisure