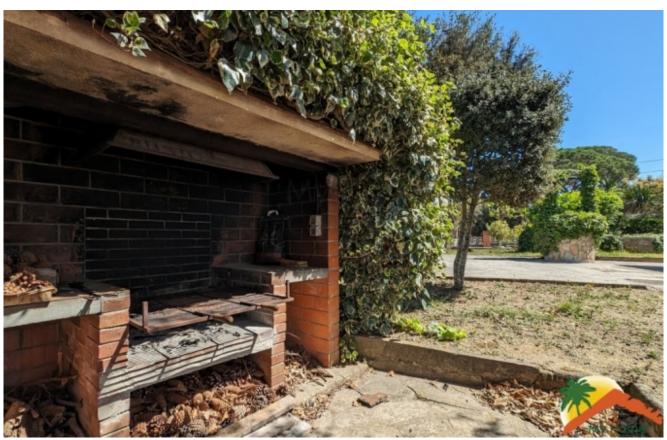

## Montbarbat, Maçanet de la Selva, 17411

My Home Costa Brava presents you this impressive 4-bedroom house with pool and garage, located on a flat plot of 1191 m2 in Montbarbat. The house is distributed over 3 floors and has a spacious living-dining room with fireplace, separate kitchen and a terrace perfect for enjoying the sun and the views. On the middle floor we find 2 double bedrooms and a renovated bathroom with shower and screen and laundry room. On the upper floor there are 2 other double bedrooms (one of them with dresses) and a bathroom with shower. The lower floor is used as a garage, warehouse and cellar. The house has double glazed windows, air conditioning with heat pump, security bars and the possibility of obtaining a tourist license which would give it a lot of profitability throughout the year. Outside we find a large plot of 1191 m<sup>2</sup> with a colorful garden, pool area, barbecue area, a basketball court and a storage room for garden tools. The house is located in Montbarbat, which offers a cozy communal leisure