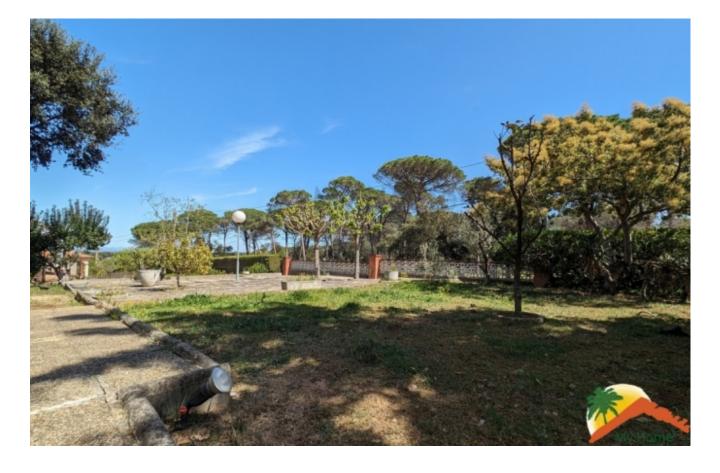

## Montbarbat, Maçanet de la Selva, 17411

My Home Costa Brava presents you this impressive 4-bedroom house with pool and garage, located on a flat plot of 1191 m2 in Montbarbat. The house is distributed over 3 floors and has a spacious living-dining room with fireplace, separate kitchen and a terrace perfect for enjoying the sun and the views. On the middle floor we find 2 double bedrooms and a renovated bathroom with shower and screen and laundry room. On the upper floor there are 2 other double bedrooms (one of them with dresses) and a bathroom with shower. The lower floor is used as a garage, warehouse and cellar. The house has double glazed windows, air conditioning with heat pump, security bars and the possibility of obtaining a tourist license which would give it a lot of profitability throughout the year. Outside we find a large plot of 1191 m<sup>2</sup> with a colorful garden, pool area, barbecue area, a basketball court and a storage room for garden tools. The house is located in Montbarbat, which offers a cozy communal leisure