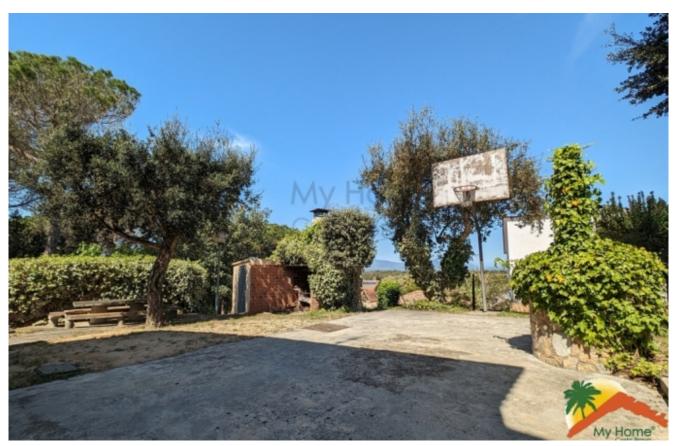

## Montbarbat, Maçanet de la Selva, 17411

My Home Costa Brava presents you this impressive 4-bedroom house with pool and garage, located on a flat plot of 1191 m2 in Montbarbat. The house is distributed over 3 floors and has a spacious living-dining room with fireplace, separate kitchen and a terrace perfect for enjoying the sun and the views. On the middle floor we find 2 double bedrooms and a renovated bathroom with shower and screen and laundry room. On the upper floor there are 2 other double bedrooms (one of them with dresses) and a bathroom with shower. The lower floor is used as a garage, warehouse and cellar. The house has double glazed windows, air conditioning with heat pump, security bars and the possibility of obtaining a tourist license which would give it a lot of profitability throughout the year. Outside we find a large plot of 1191 m<sup>2</sup> with a colorful garden, pool area, barbecue area, a basketball court and a storage room for garden tools. The house is located in Montbarbat, which offers a cozy communal leisure