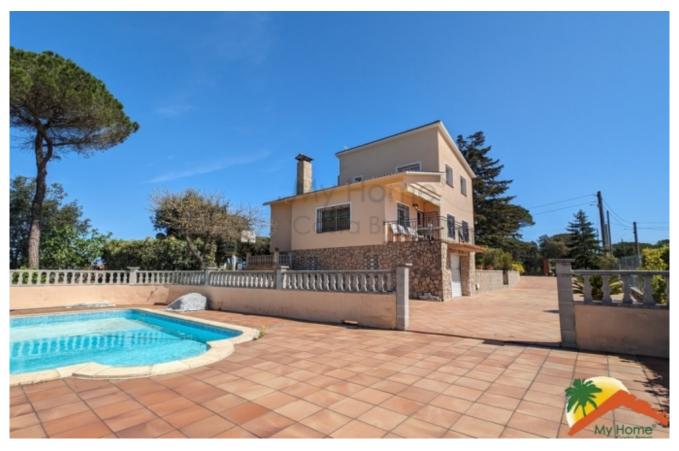

## Montbarbat, Maçanet de la Selva, 17411

My Home Costa Brava presents you this impressive 4-bedroom house with pool and garage, located on a flat plot of 1191 m2 in Montbarbat. The house is distributed over 3 floors and has a spacious living-dining room with fireplace, separate kitchen and a terrace perfect for enjoying the sun and the views. On the middle floor we find 2 double bedrooms and a renovated bathroom with shower and screen and laundry room. On the upper floor there are 2 other double bedrooms (one of them with dresses) and a bathroom with shower. The lower floor is used as a garage, warehouse and cellar. The house has double glazed windows, air conditioning with heat pump, security bars and the possibility of obtaining a tourist license which would give it a lot of profitability throughout the year. Outside we find a large plot of 1191 m<sup>2</sup> with a colorful garden, pool area, barbecue area, a basketball court and a storage room for garden tools. The house is located in Montbarbat, which offers a cozy communal leisure