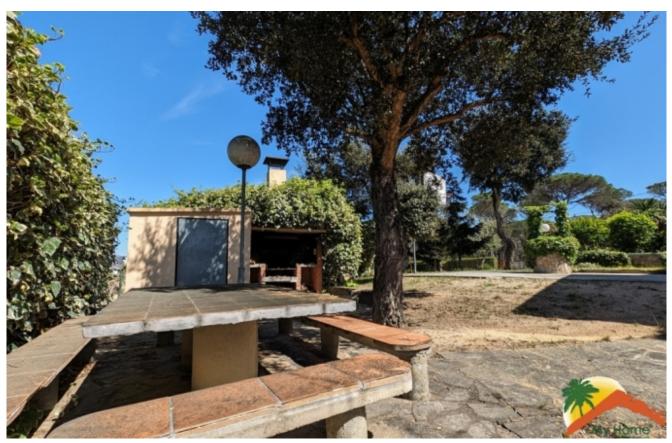

## Montbarbat, Maçanet de la Selva, 17411

My Home Costa Brava presents you this impressive 4-bedroom house with pool and garage, located on a flat plot of 1191 m2 in Montbarbat. The house is distributed over 3 floors and has a spacious living-dining room with fireplace, separate kitchen and a terrace perfect for enjoying the sun and the views. On the middle floor we find 2 double bedrooms and a renovated bathroom with shower and screen and laundry room. On the upper floor there are 2 other double bedrooms (one of them with dresses) and a bathroom with shower. The lower floor is used as a garage, warehouse and cellar. The house has double glazed windows, air conditioning with heat pump, security bars and the possibility of obtaining a tourist license which would give it a lot of profitability throughout the year. Outside we find a large plot of 1191 m<sup>2</sup> with a colorful garden, pool area, barbecue area, a basketball court and a storage room for garden tools. The house is located in Montbarbat, which offers a cozy communal leisure