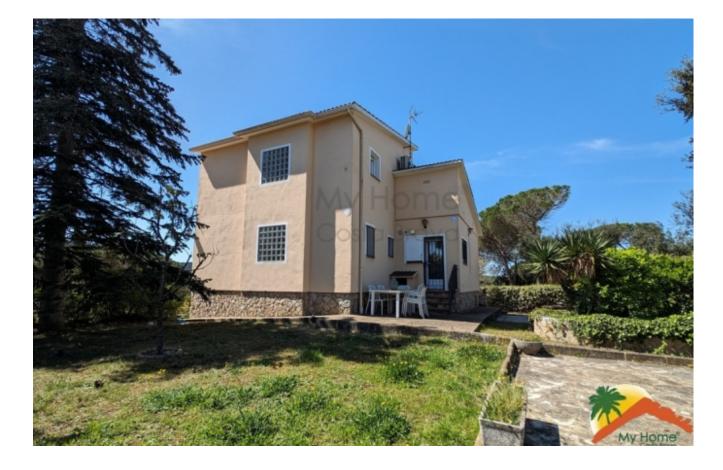

## Montbarbat, Maçanet de la Selva, 17411

My Home Costa Brava presents you this impressive 4-bedroom house with pool and garage, located on a flat plot of 1191 m2 in Montbarbat. The house is distributed over 3 floors and has a spacious living-dining room with fireplace, separate kitchen and a terrace perfect for enjoying the sun and the views. On the middle floor we find 2 double bedrooms and a renovated bathroom with shower and screen and laundry room. On the upper floor there are 2 other double bedrooms (one of them with dresses) and a bathroom with shower. The lower floor is used as a garage, warehouse and cellar. The house has double glazed windows, air conditioning with heat pump, security bars and the possibility of obtaining a tourist license which would give it a lot of profitability throughout the year. Outside we find a large plot of 1191 m<sup>2</sup> with a colorful garden, pool area, barbecue area, a basketball court and a storage room for garden tools. The house is located in Montbarbat, which offers a cozy communal leisure