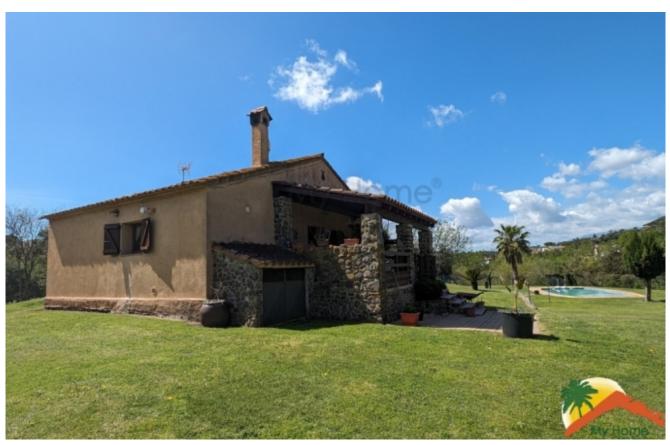

## R02359, EXCLUSIVE HOUSE WITH POOL AND TOURIST LICENSE ON LARGE PLOT WITH FARMHOUSE TO REHABILITATE

## Residencial Park, Maçanet de la Selva, 17412

Welcome to this incredible house in Maçanet de la Selva! This property has 3 double rooms and a 500m2 farmhouse from 1460 to be rehabilitated, perfect for those looking for a restoration project. In addition, you can enjoy the privacy and tranquility of a 5,468m2 plot with a large green area and swimming pool. Ideal for outdoor lovers! The house is built on one floor, with a cozy living-dining room, kitchen with fireplace and access to a covered terrace with beautiful views, 3 very sunny double bedrooms, a bathroom equipped with a shower and laundry room. Double glazed windows and switched electricity and water installation provide comfort and security. In addition, it has a pre-installation for central heating. This property is a great investment opportunity thanks to its tourist license, which makes it perfect for renting to tourists. It also has a barbecue area, semi-automatic irrigation and a garage for one car. It is located just 25

Bedrooms : 3 Bath : 1.00 Living Areas : 1 Built up area : 174 Lot Size : 5468 minutes from the center of Lloret and its beaches, 20 minutes from Girona airport and 50 minutes from Barcelona airport. Don't miss the opportunity to live in this incredible property surrounded by nature and with all the amenities you need. Come visit it!