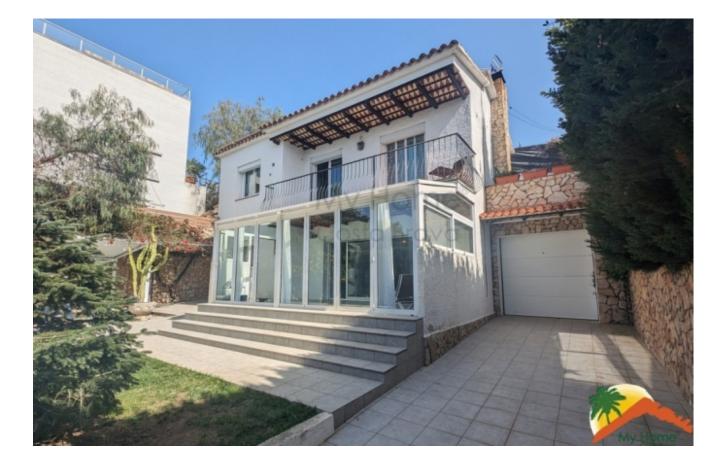

## R02360, HOUSE WITH POOL, SEA VIEWS AND SOLAR PANELS IN CALA CANYELLES

## Cala Canyelles, Lloret de Mar, 17310

My Home Costa Brava offers you this cosy house with swimming pool and beautiful sea views, perfect to relax and enjoy the peace and quiet of Cala Canyelles. The house has 2 floors: the lower floor has a living-dining room with fireplace with access to a covered terrace with glass windows, a fully equipped independent kitchen and a bathroom equipped with a shower and screen. The upper floor has 3 double bedrooms (one of them with a dressing room) with access to a balcony with sea views. It also has another independent double room with a dressing room and projector. This property also offers amenities such as a garage, covered terrace with glass windows, double glazed windows and air conditioning with heat pump, solar panels for electricity. In addition, you can enjoy a beautiful garden with fruit trees, a barbecue and chillout area and a private pool area surrounded by vegetation. The location of this house is unbeatable, just 7 minutes from