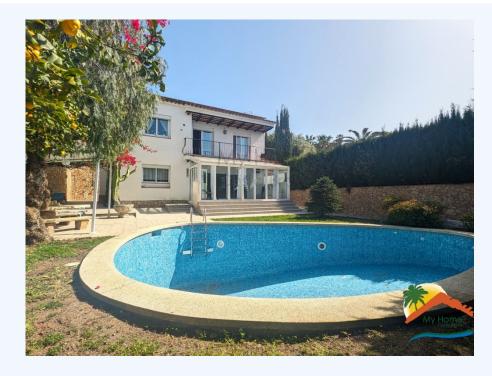

## R02360, HOUSE WITH POOL, SEA VIEWS AND SOLAR PANELS IN CALA CANYELLES

## Cala Canyelles, Lloret de Mar, 17310

My Home Costa Brava offers you this cosy house with swimming pool and beautiful sea views, perfect to relax and enjoy the peace and quiet of Cala Canyelles. The house has 2 floors: the lower floor has a living-dining room with fireplace with access to a covered terrace with glass windows, a fully equipped independent kitchen and a bathroom equipped with a shower and screen. The upper floor has 3 double bedrooms (one of them with a dressing room) with access to a balcony with sea views. It also has another independent double room with a dressing room and projector. This property also offers amenities such as a garage, covered terrace with glass windows, double glazed windows and air conditioning with heat pump, solar panels for electricity. In addition, you can enjoy a beautiful garden with fruit trees, a barbecue and chillout area and a private pool area surrounded by vegetation. The location of this house is unbeatable, just 7 minutes from