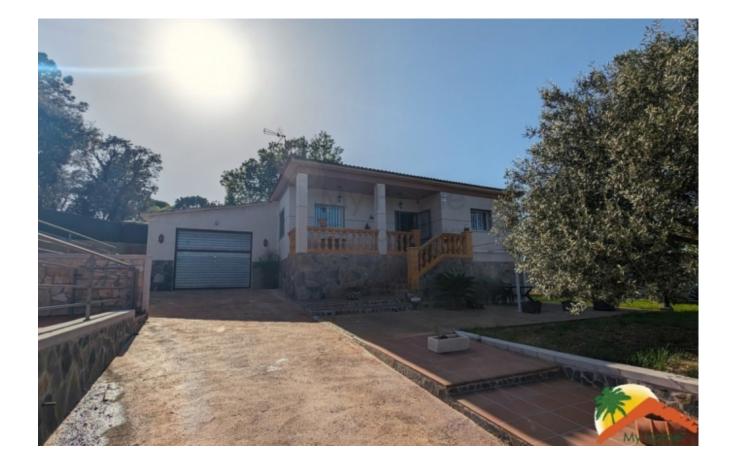

## R02361, HOUSE WITH FLAT PLOT AND SWIMMING POOL IN MONTBARBAT

**Price € 260.000** 

## Montbarbat, Maçanet de la Selva, 17412

Don't miss the opportunity to buy this beautiful 1-storey house in Montbarbat! With a flat plot of 849 m2, this property has a swimming pool and garage, ideal to enjoy with the family. Built in 2000, it offers a cosy living-dining room with fireplace and a terrace with views to green areas. Furthermore, it has an independent kitchen, 3 double bedrooms and a bathroom equipped with shower. The garage for 1 car and the storeroom used as play area are a big plus. With double glazed windows, oil central heating and an additional butane heater, this house will provide you with all the comfort you need. Security grills guarantee your peace of mind, it is sold furnished and there is the possibility to obtain a tourist licence! The plot is surrounded by a beautiful garden with fruit trees, a pool area with pergola and barbecue and a small vegetable garden. In addition, you will be able to enjoy the amenities of the communal leisure area, which has a bar,

Bedrooms : 3 Bath : 1.00 Living Areas : 1 Built up area : 153 Lot Size : 849 swimming pool and sports area. Only 15 minutes from Lloret de Mar and 7 minutes from Maçanet de la Selva and Vidreres, this house has an ideal location. With bus stop and shops nearby, and Girona airport just 20 minutes away by car, you will have everything you need at your fingertips. Don't miss this unique opportunity and contact us now!