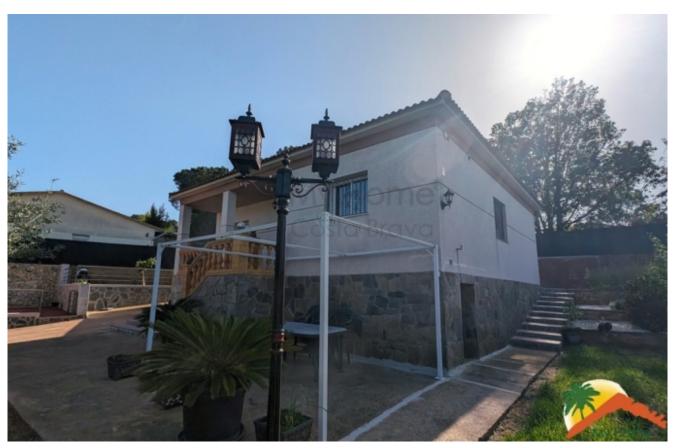

## Montbarbat, Maçanet de la Selva, 17412

Don't miss the opportunity to buy this beautiful 1-storey house in Montbarbat! With a flat plot of 849 m2, this property has a swimming pool and garage, ideal to enjoy with the family. Built in 2000, it offers a cosy living-dining room with fireplace and a terrace with views to green areas. Furthermore, it has an independent kitchen, 3 double bedrooms and a bathroom equipped with shower. The garage for 1 car and the storeroom used as play area are a big plus. With double glazed windows, oil central heating and an additional butane heater, this house will provide you with all the comfort you need. Security grills guarantee your peace of mind, it is sold furnished and there is the possibility to obtain a tourist licence! The plot is surrounded by a beautiful garden with fruit trees, a pool area with pergola and barbecue and a small vegetable garden. In addition, you will be able to enjoy the amenities of the communal leisure area, which has a bar,

Bedrooms : 3 Bath : 1.00 Living Areas : 1 Built up area : 153 Lot Size : 849 swimming pool and sports area. Only 15 minutes from Lloret de Mar and 7 minutes from Maçanet de la Selva and Vidreres, this house has an ideal location. With bus stop and shops nearby, and Girona airport just 20 minutes away by car, you will have everything you need at your fingertips. Don't miss this unique opportunity and contact us now!