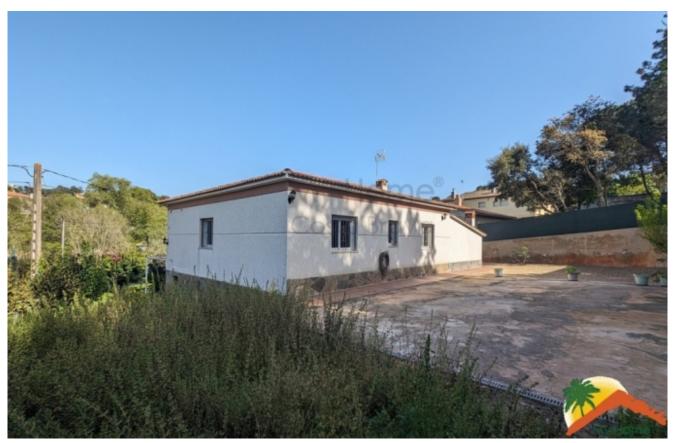

## Montbarbat, Maçanet de la Selva, 17412

Don't miss the opportunity to buy this beautiful 1-storey house in Montbarbat! With a flat plot of 849 m2, this property has a swimming pool and garage, ideal to enjoy with the family. Built in 2000, it offers a cosy living-dining room with fireplace and a terrace with views to green areas. Furthermore, it has an independent kitchen, 3 double bedrooms and a bathroom equipped with shower. The garage for 1 car and the storeroom used as play area are a big plus. With double glazed windows, oil central heating and an additional butane heater, this house will provide you with all the comfort you need. Security grills guarantee your peace of mind, it is sold furnished and there is the possibility to obtain a tourist licence! The plot is surrounded by a beautiful garden with fruit trees, a pool area with pergola and barbecue and a small vegetable garden. In addition, you will be able to enjoy the amenities of the communal leisure area, which has a bar,

Bedrooms : 3 Bath : 1.00 Living Areas : 1 Built up area : 153 Lot Size : 849 swimming pool and sports area. Only 15 minutes from Lloret de Mar and 7 minutes from Maçanet de la Selva and Vidreres, this house has an ideal location. With bus stop and shops nearby, and Girona airport just 20 minutes away by car, you will have everything you need at your fingertips. Don't miss this unique opportunity and contact us now!