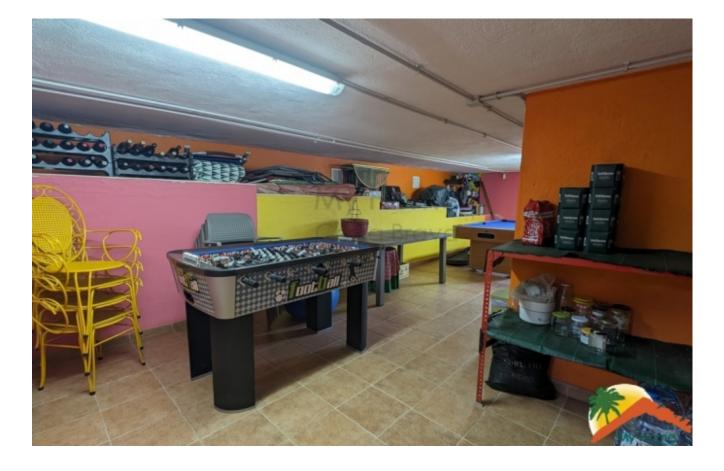

## Montbarbat, Maçanet de la Selva, 17412

Don't miss the opportunity to buy this beautiful 1-storey house in Montbarbat! With a flat plot of 849 m2, this property has a swimming pool and garage, ideal to enjoy with the family. Built in 2000, it offers a cosy living-dining room with fireplace and a terrace with views to green areas. Furthermore, it has an independent kitchen, 3 double bedrooms and a bathroom equipped with shower. The garage for 1 car and the storeroom used as play area are a big plus. With double glazed windows, oil central heating and an additional butane heater, this house will provide you with all the comfort you need. Security grills guarantee your peace of mind, it is sold furnished and there is the possibility to obtain a tourist licence! The plot is surrounded by a beautiful garden with fruit trees, a pool area with pergola and barbecue and a small vegetable garden. In addition, you will be able to enjoy the amenities of the communal leisure area, which has a bar,

Bedrooms : 3 Bath : 1.00 Living Areas : 1 Built up area : 153 Lot Size : 849 swimming pool and sports area. Only 15 minutes from Lloret de Mar and 7 minutes from Maçanet de la Selva and Vidreres, this house has an ideal location. With bus stop and shops nearby, and Girona airport just 20 minutes away by car, you will have everything you need at your fingertips. Don't miss this unique opportunity and contact us now!