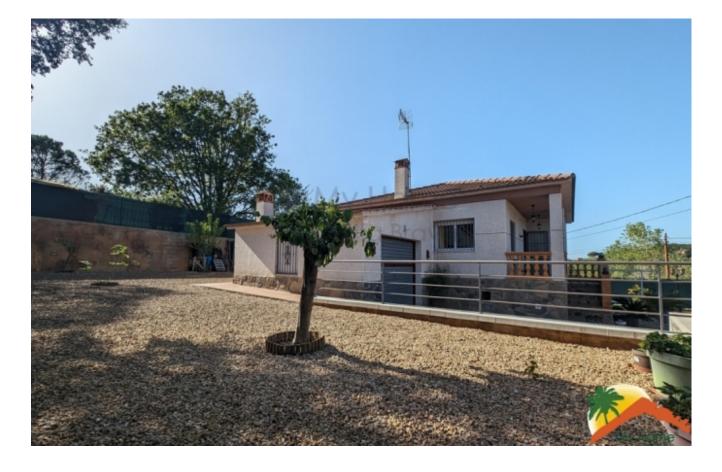

## Montbarbat, Maçanet de la Selva, 17412

Don't miss the opportunity to buy this beautiful 1-storey house in Montbarbat! With a flat plot of 849 m2, this property has a swimming pool and garage, ideal to enjoy with the family. Built in 2000, it offers a cosy living-dining room with fireplace and a terrace with views to green areas. Furthermore, it has an independent kitchen, 3 double bedrooms and a bathroom equipped with shower. The garage for 1 car and the storeroom used as play area are a big plus. With double glazed windows, oil central heating and an additional butane heater, this house will provide you with all the comfort you need. Security grills guarantee your peace of mind, it is sold furnished and there is the possibility to obtain a tourist licence! The plot is surrounded by a beautiful garden with fruit trees, a pool area with pergola and barbecue and a small vegetable garden. In addition, you will be able to enjoy the amenities of the communal leisure area, which has a bar,

Bedrooms : 3 Bath : 1.00 Living Areas : 1 Built up area : 153 Lot Size : 849 swimming pool and sports area. Only 15 minutes from Lloret de Mar and 7 minutes from Maçanet de la Selva and Vidreres, this house has an ideal location. With bus stop and shops nearby, and Girona airport just 20 minutes away by car, you will have everything you need at your fingertips. Don't miss this unique opportunity and contact us now!