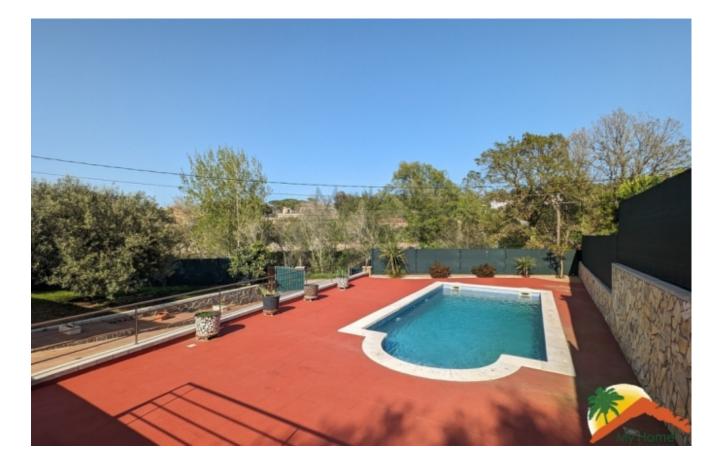

## Montbarbat, Maçanet de la Selva, 17412

Don't miss the opportunity to buy this beautiful 1-storey house in Montbarbat! With a flat plot of 849 m2, this property has a swimming pool and garage, ideal to enjoy with the family. Built in 2000, it offers a cosy living-dining room with fireplace and a terrace with views to green areas. Furthermore, it has an independent kitchen, 3 double bedrooms and a bathroom equipped with shower. The garage for 1 car and the storeroom used as play area are a big plus. With double glazed windows, oil central heating and an additional butane heater, this house will provide you with all the comfort you need. Security grills guarantee your peace of mind, it is sold furnished and there is the possibility to obtain a tourist licence! The plot is surrounded by a beautiful garden with fruit trees, a pool area with pergola and barbecue and a small vegetable garden. In addition, you will be able to enjoy the amenities of the communal leisure area, which has a bar,

Bedrooms : 3 Bath : 1.00 Living Areas : 1 Built up area : 153 Lot Size : 849 swimming pool and sports area. Only 15 minutes from Lloret de Mar and 7 minutes from Maçanet de la Selva and Vidreres, this house has an ideal location. With bus stop and shops nearby, and Girona airport just 20 minutes away by car, you will have everything you need at your fingertips. Don't miss this unique opportunity and contact us now!