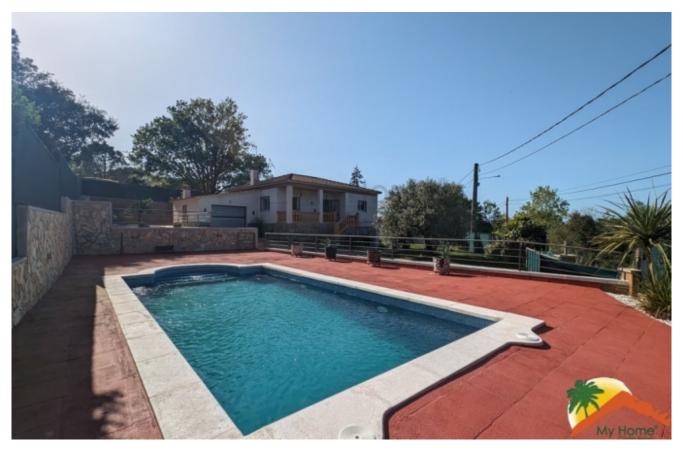

## Montbarbat, Maçanet de la Selva, 17412

Don't miss the opportunity to buy this beautiful 1-storey house in Montbarbat! With a flat plot of 849 m2, this property has a swimming pool and garage, ideal to enjoy with the family. Built in 2000, it offers a cosy living-dining room with fireplace and a terrace with views to green areas. Furthermore, it has an independent kitchen, 3 double bedrooms and a bathroom equipped with shower. The garage for 1 car and the storeroom used as play area are a big plus. With double glazed windows, oil central heating and an additional butane heater, this house will provide you with all the comfort you need. Security grills guarantee your peace of mind, it is sold furnished and there is the possibility to obtain a tourist licence! The plot is surrounded by a beautiful garden with fruit trees, a pool area with pergola and barbecue and a small vegetable garden. In addition, you will be able to enjoy the amenities of the communal leisure area, which has a bar,

Bedrooms : 3 Bath : 1.00 Living Areas : 1 Built up area : 153 Lot Size : 849 swimming pool and sports area. Only 15 minutes from Lloret de Mar and 7 minutes from Maçanet de la Selva and Vidreres, this house has an ideal location. With bus stop and shops nearby, and Girona airport just 20 minutes away by car, you will have everything you need at your fingertips. Don't miss this unique opportunity and contact us now!