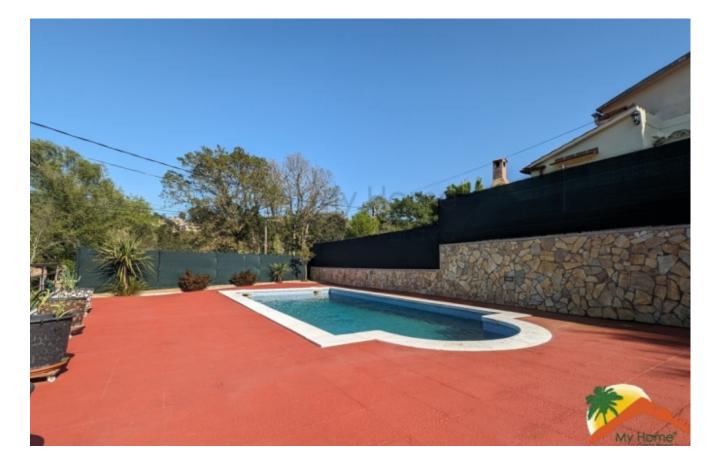

## Montbarbat, Maçanet de la Selva, 17412

Don't miss the opportunity to buy this beautiful 1-storey house in Montbarbat! With a flat plot of 849 m2, this property has a swimming pool and garage, ideal to enjoy with the family. Built in 2000, it offers a cosy living-dining room with fireplace and a terrace with views to green areas. Furthermore, it has an independent kitchen, 3 double bedrooms and a bathroom equipped with shower. The garage for 1 car and the storeroom used as play area are a big plus. With double glazed windows, oil central heating and an additional butane heater, this house will provide you with all the comfort you need. Security grills guarantee your peace of mind, it is sold furnished and there is the possibility to obtain a tourist licence! The plot is surrounded by a beautiful garden with fruit trees, a pool area with pergola and barbecue and a small vegetable garden. In addition, you will be able to enjoy the amenities of the communal leisure area, which has a bar,

Bedrooms : 3 Bath : 1.00 Living Areas : 1 Built up area : 153 Lot Size : 849 swimming pool and sports area. Only 15 minutes from Lloret de Mar and 7 minutes from Maçanet de la Selva and Vidreres, this house has an ideal location. With bus stop and shops nearby, and Girona airport just 20 minutes away by car, you will have everything you need at your fingertips. Don't miss this unique opportunity and contact us now!