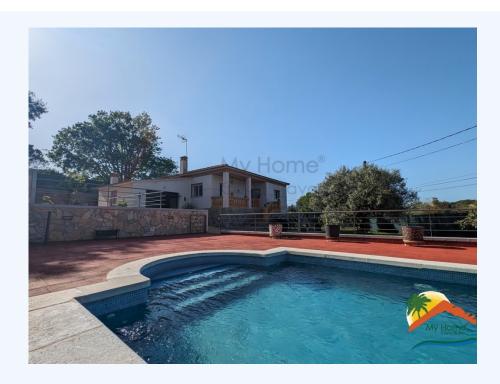

## Montbarbat, Maçanet de la Selva, 17412

Don't miss the opportunity to buy this beautiful 1-storey house in Montbarbat! With a flat plot of 849 m2, this property has a swimming pool and garage, ideal to enjoy with the family. Built in 2000, it offers a cosy living-dining room with fireplace and a terrace with views to green areas. Furthermore, it has an independent kitchen, 3 double bedrooms and a bathroom equipped with shower. The garage for 1 car and the storeroom used as play area are a big plus. With double glazed windows, oil central heating and an additional butane heater, this house will provide you with all the comfort you need. Security grills guarantee your peace of mind, it is sold furnished and there is the possibility to obtain a tourist licence! The plot is surrounded by a beautiful garden with fruit trees, a pool area with pergola and barbecue and a small vegetable garden. In addition, you will be able to enjoy the amenities of the communal leisure area, which has a bar,

Bedrooms : 3 Bath : 1.00 Living Areas : 1 Built up area : 153 Lot Size : 849 swimming pool and sports area. Only 15 minutes from Lloret de Mar and 7 minutes from Maçanet de la Selva and Vidreres, this house has an ideal location. With bus stop and shops nearby, and Girona airport just 20 minutes away by car, you will have everything you need at your fingertips. Don't miss this unique opportunity and contact us now!